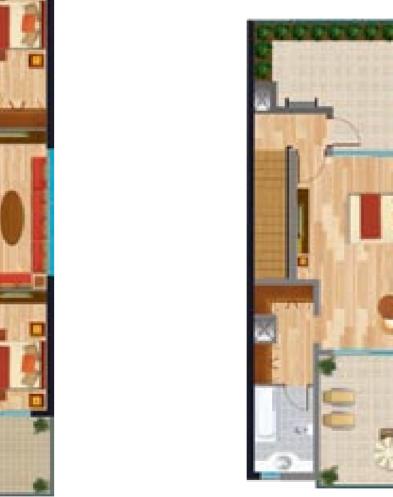

## RIGHT SIDE VILLA

1st Floor

2nd Floor

 Gross Area:
 3.268.00 sq.ft.

 Garden:
 735.00 sq.ft.

 Total Sellable Area:
 4,003.00 sq.ft.

No part of this brochure may be reproduced in any form without written permission of the owr