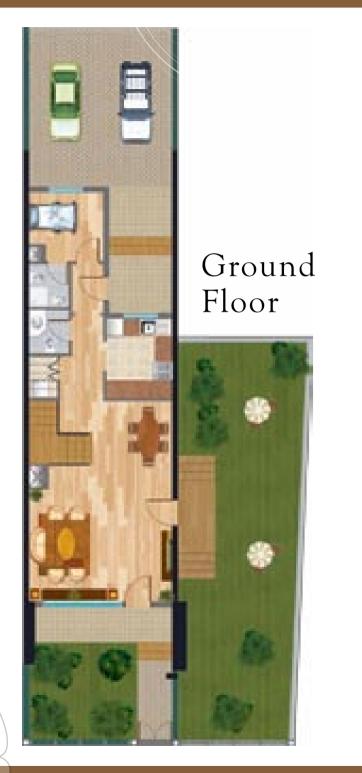

## TULIP TYPICAL VILLA

1st Floor

2nd Floor

Ground Floor

1st Floor

2nd Floor

 Gross Area:
 3.197.00 sq.ft.

 Garden:
 1,229.00 sq.ft.

 Total Sellable Area:
 4,426.00 sq.ft.

\* This drawing is only an indicative sketch.

Each unit gross area varies.

\* Gross Area: 3.1
Garden: 1
Total Sellable Area: 3,3

3.179.00 sq.ft. 153.00 sq.ft. 3,332.00 sq.ft.