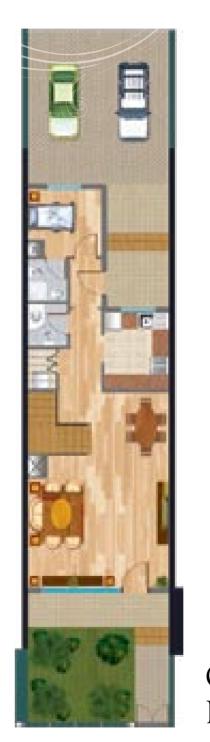

## TULIP TYPICAL VILLA

1st Floor

2nd Floor

Ground Floor

1st Floor

2nd Floor

 Gross Area:
 3.197.00 sq.ft.

 Garden:
 1,229.00 sq.ft.

 Total Sellable Area:
 4,426.00 sq.ft.

\* This drawing is only an indicative sketch.

Each unit gross area varies.

\* Gross Area: 3.1
Garden: 1
Total Sellable Area: 3,3

3.179.00 sq.ft. 153.00 sq.ft. 3,332.00 sq.ft.