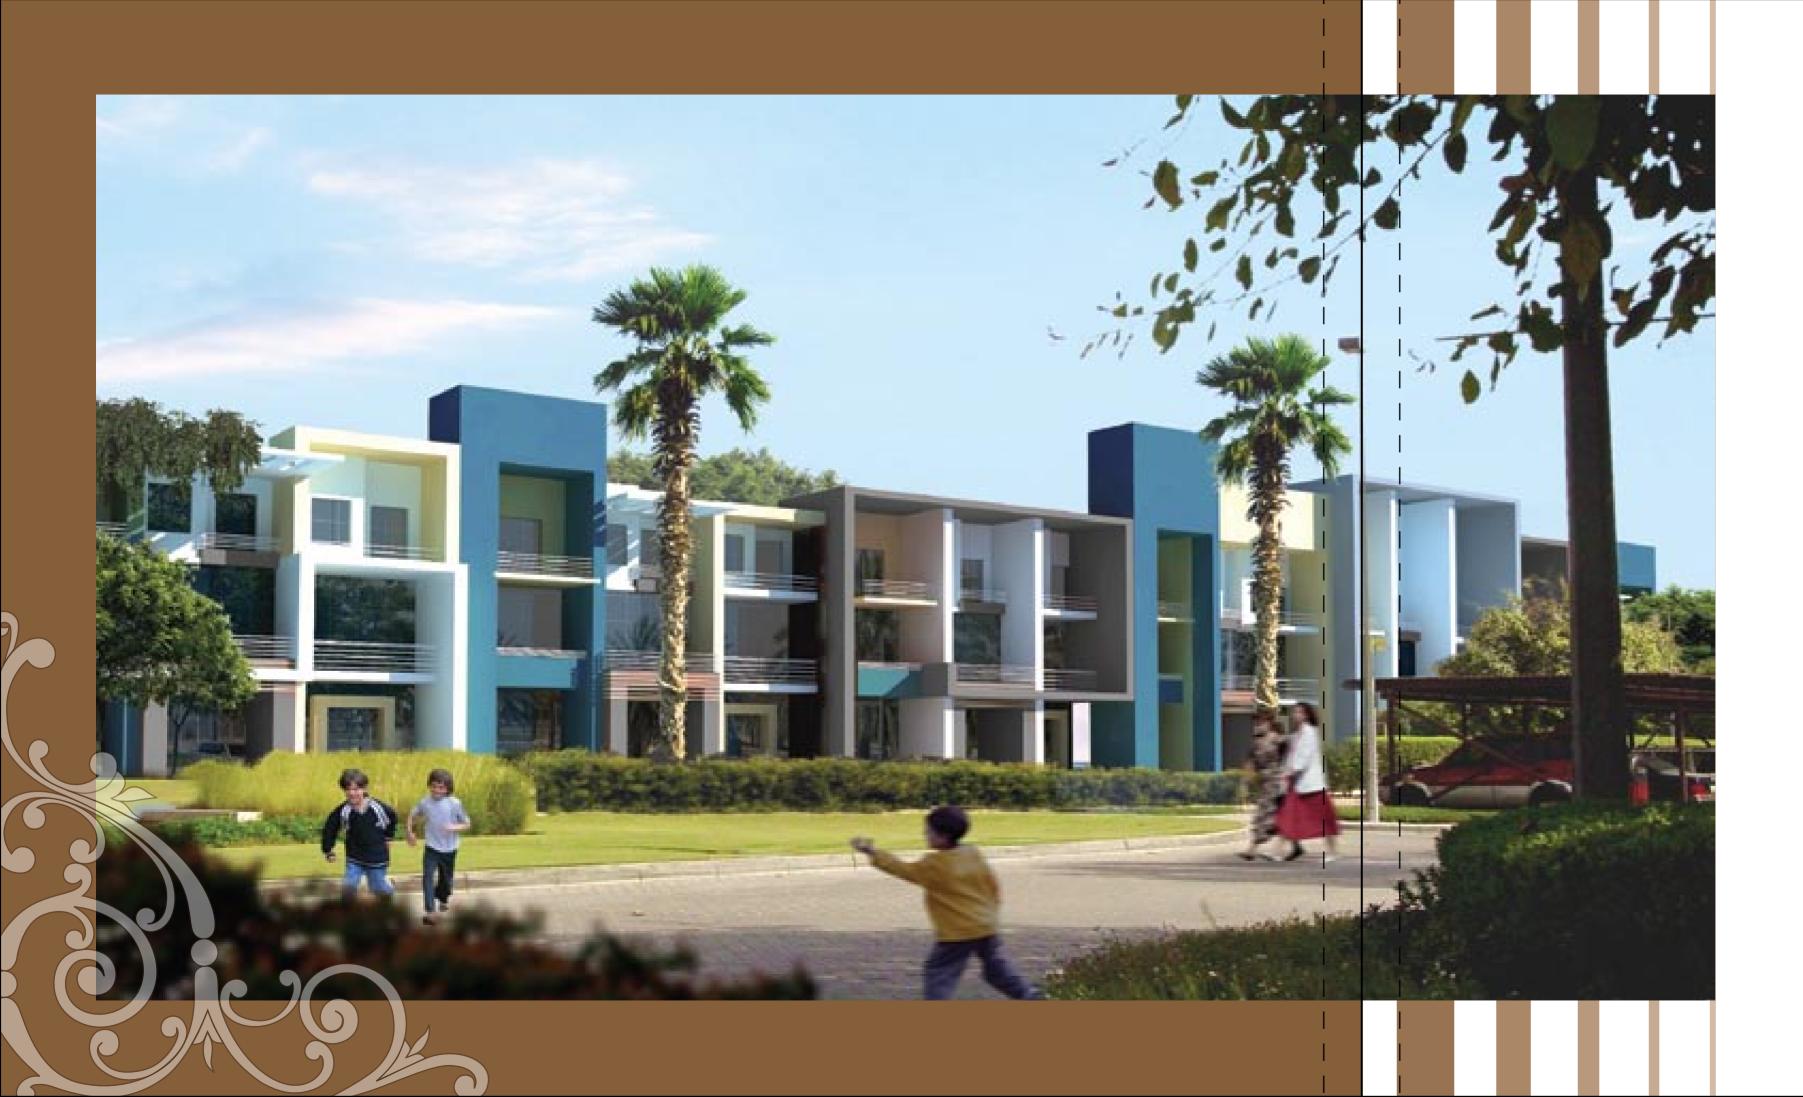

Tel No: +971 4 3331519 Fax: +971 4 3331027 P.O. Box 113759, Dubai-UAE











## TULIP LEFT SIDE VILLA

## TULIP TYPICAL VILLA







1st Floor



2nd Floor



Ground Floor



1st Floor



2nd Floor

 Gross Area:
 3.197.00 sq.ft.

 Garden:
 1,229.00 sq.ft.

 Total Sellable Area:
 4,426.00 sq.ft.

\* This drawing is only an indicative sketch.

Each unit gross area varies.

\* Gross Area: 3.1
Garden: 1
Total Sellable Area: 3,3

3.179.00 sq.ft. 153.00 sq.ft. 3,332.00 sq.ft.

## RIGHT SIDE VILLA









1st Floor

2nd Floor

 Gross Area:
 3.268.00 sq.ft.

 Garden:
 735.00 sq.ft.

 Total Sellable Area:
 4,003.00 sq.ft.





No part of this brochure may be reproduced in any form without written permission of the owr

Unless otherwise noted, names, designs, logos, titles, words or phrases within this publication are the trademarks service marks, trade names or oth