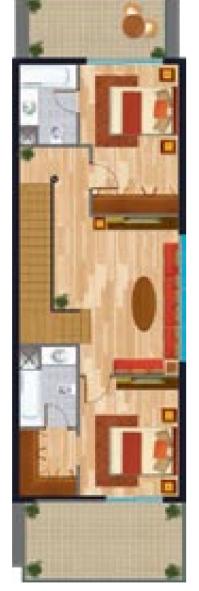

## TULIP TYPICAL VILLA

1st Floor

2nd Floor

Ground Floor

1st Floor

2nd Floor

 Gross Area:
 3.197.00 sq.ft.

 Garden:
 1,229.00 sq.ft.

 Total Sellable Area:
 4,426.00 sq.ft.

\* This drawing is only an indicative sketch.

Each unit gross area varies.

\* Gross Area: 3.1
Garden: 1
Total Sellable Area: 3,3

3.179.00 sq.ft. 153.00 sq.ft. 3,332.00 sq.ft.