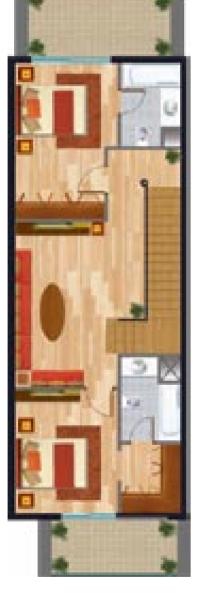

## TULIP TYPICAL VILLA

1st Floor

2nd Floor

Ground Floor

1st Floor

2nd Floor

 Gross Area:
 3.197.00 sq.ft.

 Garden:
 1,229.00 sq.ft.

 Total Sellable Area:
 4,426.00 sq.ft.

\* This drawing is only an indicative sketch.

Each unit gross area varies.

\* Gross Area: 3.1
Garden: 1
Total Sellable Area: 3,3

3.179.00 sq.ft. 153.00 sq.ft. 3,332.00 sq.ft.