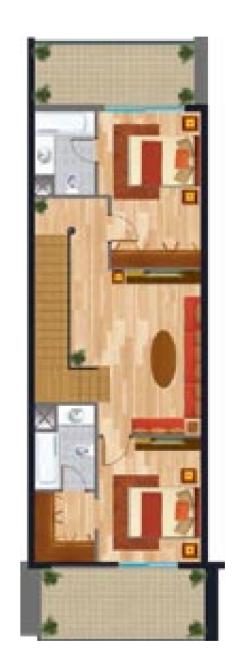

## RIGHT SIDE VILLA

1st Floor

2nd Floor

 Gross Area:
 3.268.00 sq.ft.

 Garden:
 735.00 sq.ft.

 Total Sellable Area:
 4,003.00 sq.ft.

No part of this brochure may be reproduced in any form without written permission of the owr