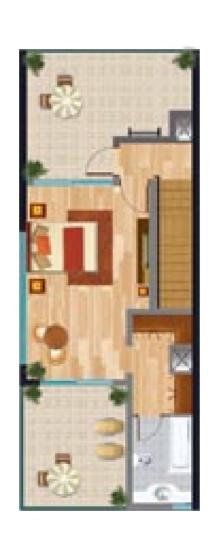

## TULIP TYPICAL VILLA

1st Floor

2nd Floor

Ground Floor

1st Floor

2nd Floor

 Gross Area:
 3.197.00 sq.ft.

 Garden:
 1,229.00 sq.ft.

 Total Sellable Area:
 4,426.00 sq.ft.

\* This drawing is only an indicative sketch.

Each unit gross area varies.

\* Gross Area: 3.1
Garden: 1
Total Sellable Area: 3,3

3.179.00 sq.ft. 153.00 sq.ft. 3,332.00 sq.ft.