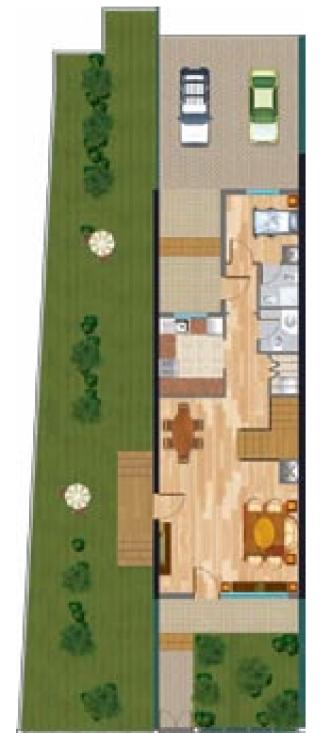

## TULIP LEFT SIDE VILLA

## TULIP TYPICAL VILLA

1st Floor

2nd Floor

Ground Floor

1st Floor

2nd Floor

 Gross Area:
 3.197.00 sq.ft.

 Garden:
 1,229.00 sq.ft.

 Total Sellable Area:
 4,426.00 sq.ft.

\* This drawing is only an indicative sketch.

Each unit gross area varies.

\* Gross Area: 3.1
Garden: 1
Total Sellable Area: 3,3

3.179.00 sq.ft. 153.00 sq.ft. 3,332.00 sq.ft.