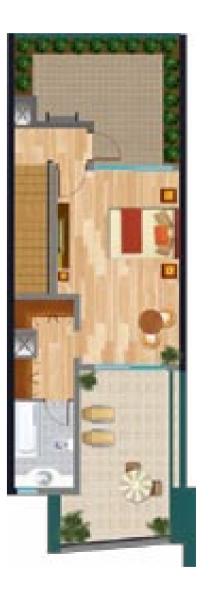

## TULIP TYPICAL VILLA

1st Floor

2nd Floor

Ground Floor

1st Floor

2nd Floor

 Gross Area:
 3.197.00 sq.ft.

 Garden:
 1,229.00 sq.ft.

 Total Sellable Area:
 4,426.00 sq.ft.

\* This drawing is only an indicative sketch.

Each unit gross area varies.

\* Gross Area: 3.1
Garden: 1
Total Sellable Area: 3,3

3.179.00 sq.ft. 153.00 sq.ft. 3,332.00 sq.ft.