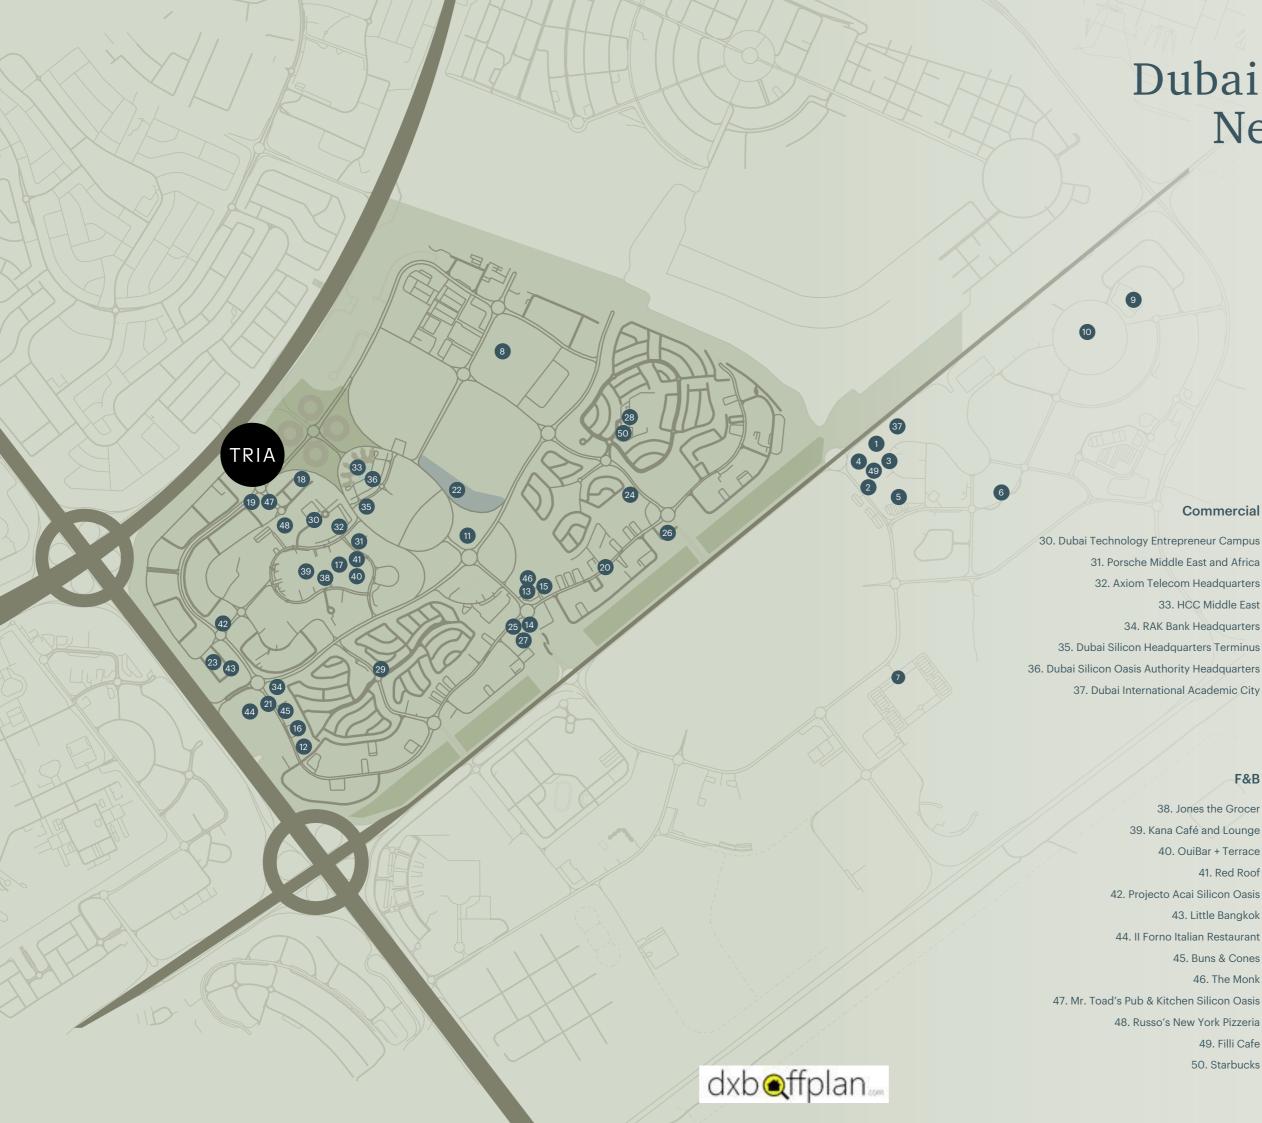

## Dubai Silicon Oasis Neighbourhood

Commercial

F&B

41. Red Roof

46. The Monk

49. Filli Cafe

50. Starbucks

#### Education

1. Curtin University Dubai

3. The British University in Dubai 4. UK College of Business and Computing 5. French Fashion Institute Esmod Dubai 6. Amity University 7. Emirates Aviation University 8. Rochester Institute of Technology Dubai 9. Manipal Academy of Higher Education 10. University of Birmingham Dubai

2. American University in the Emirates

#### Healthcare

11. Fakeeh University Hospital 12. Health Hub Clinic 13. Aster Medical Clinic 14. Medicure Ployclinic 15. Magnum Clinic Dubai

16. Ayurmana Ayurveda & Panchakarma Center

#### Hotels

17. Radisson Red Hotel 18. Radisson Blu Residences 19. Premier Inn Dubai Silicon Oasis

#### Leisure

20. Souq Extra 21. Silicon Oasis Avenue Mall 22. Silicon Oasis Lake 23. Silicon Oasis Park

#### **Dance Schools**

24. North Park

25. 815 Dance Training Centre 26. Transformers Dance Studio 27. Aura Academy of Arts 28. Melodica Music & Dance Institute 29. House of Dance Dubai