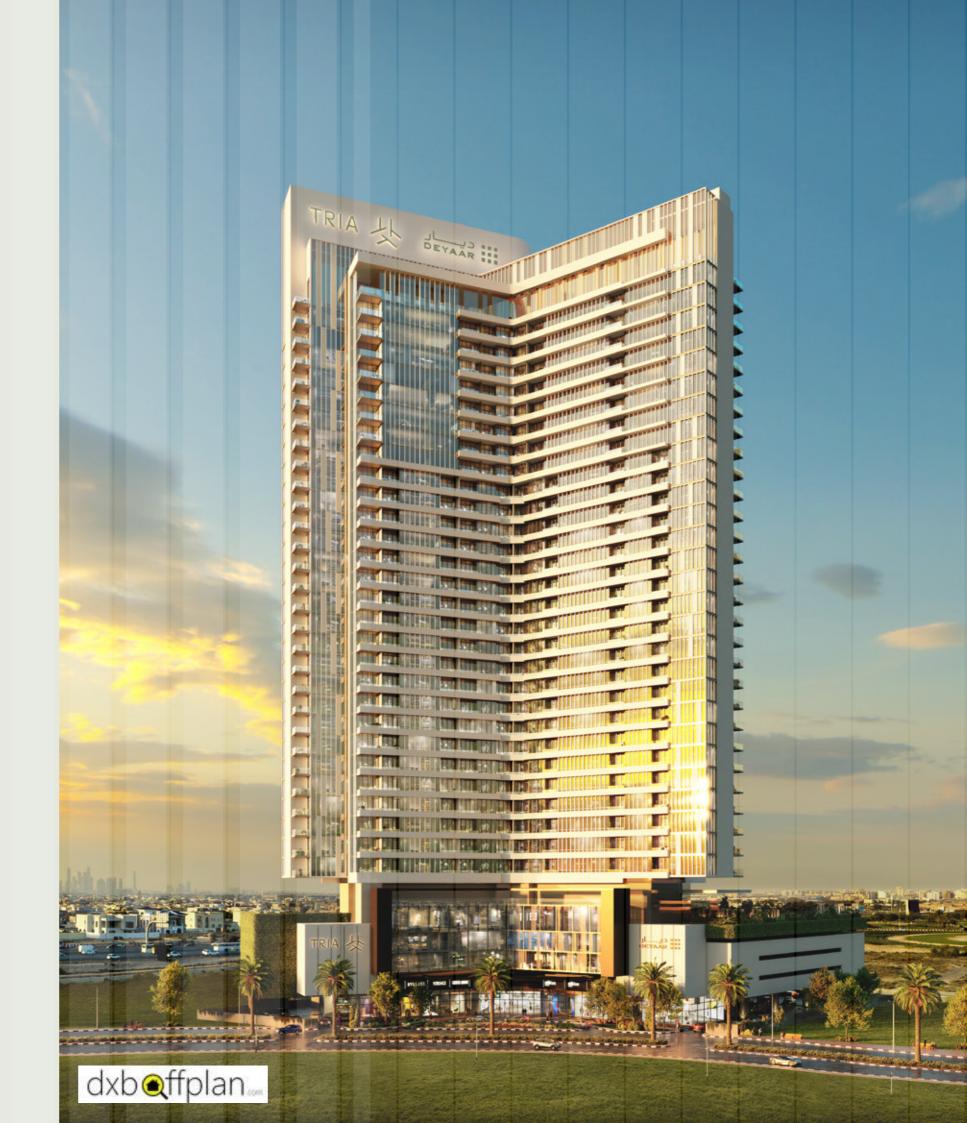

## TRIA BY DEYAAR

Next Level Suburban Living

Tria and Well-being

## A Timeless Classic. Beautifully Bespoke.

- · Aluminium glass facades with a glazing system.
- Sound-proof double-glazed floor-to-ceiling glass windows optimum for noise reduction, thermal regulation and UV protection.
- Acoustic glazing on the expansive glass windows of the townhouses and penthouses.
- Stunning vistas of the Dubai Silicon Oasis Headquarters, Dubai skyline, and scenic parklands.

## Aligned to Dubai 2040 Vision. With All the Right Connections.

- Located at the hub of Dubai's innovation centre, i.e., at the gateway and entrance of Dubai Silicon Oasis.
- Surrounded by meandering paths and sprawling greenery.
- Close to Dubai Technology Park and Dubai Silicon Headquarters Building.
- 5-minutes to Sheikh Mohammed bin Zayed Road.
- · 5-minutes to Al Ain Road.
- 20-minutes to Dubai International Airport and Downtown.