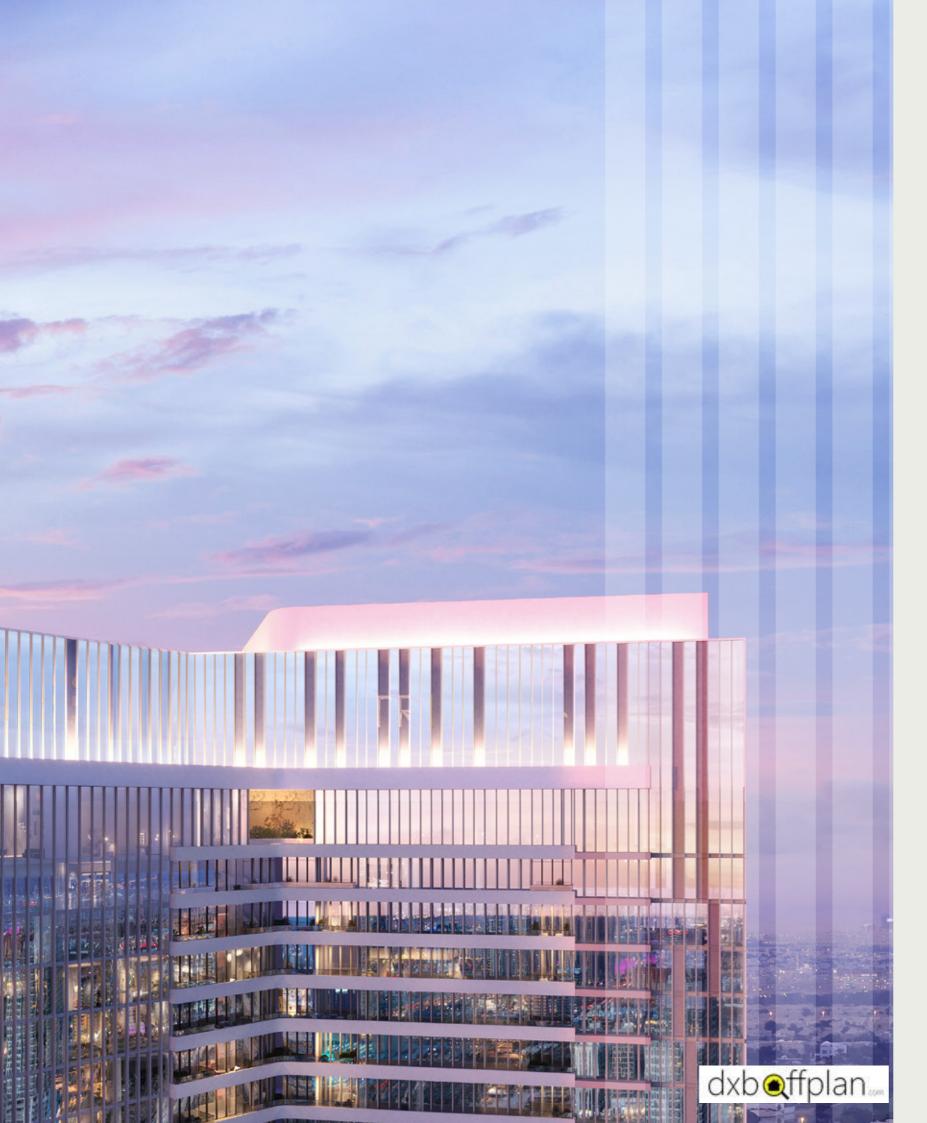

## A Timeless Classic. Beautifully Bespoke.

- · Aluminium glass facades with a glazing system.
- Sound-proof double-glazed floor-to-ceiling glass windows optimum for noise reduction, thermal regulation and UV protection.
- Acoustic glazing on the expansive glass windows of the townhouses and penthouses.
- Stunning vistas of the Dubai Silicon Oasis Headquarters, Dubai skyline, and scenic parklands.