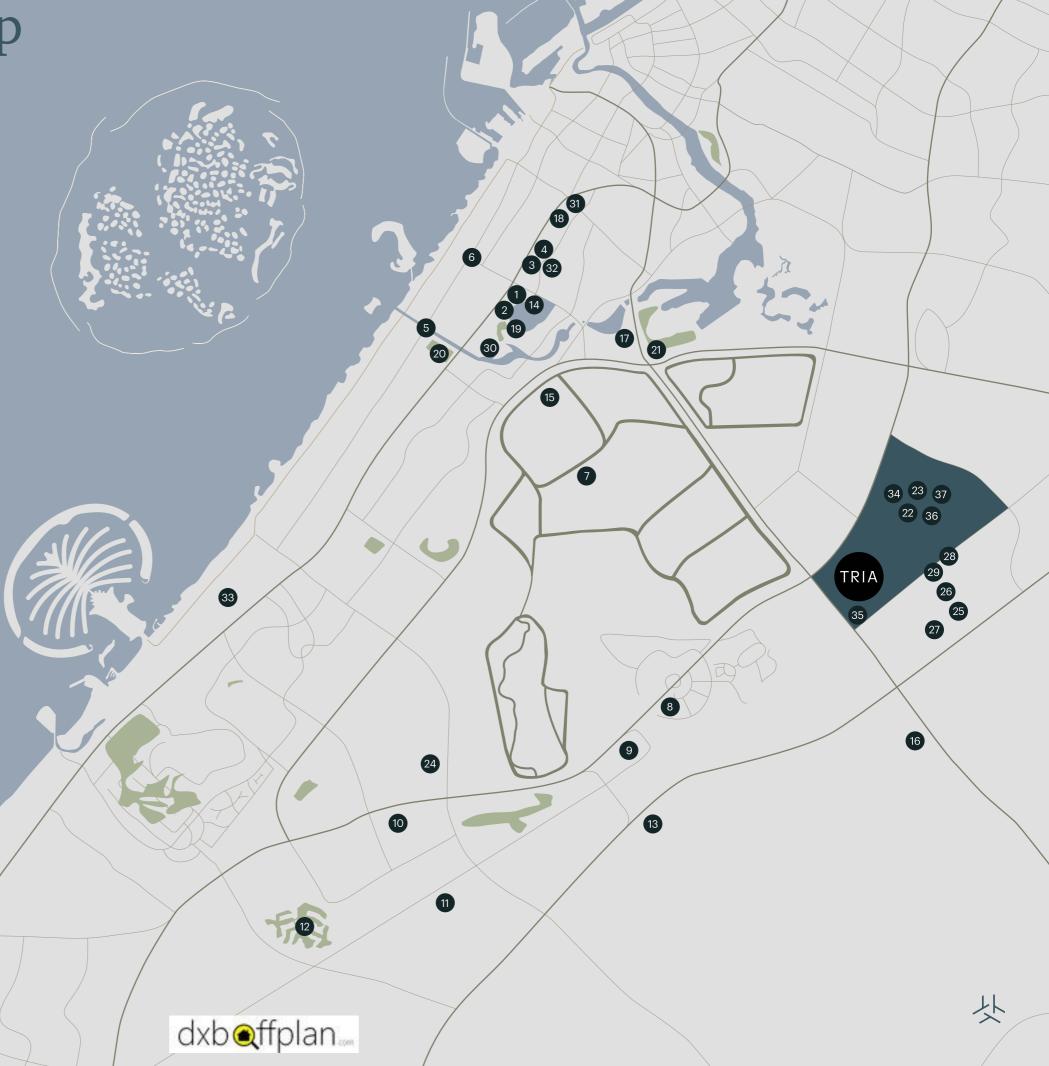

## Neighbourhood Map

#### Hotels

- 1. Armani Hotel Dubai
- 2. The Address Hotel Dubai
- 3. Ritz Carlton (DIFC)
- 4. Four Seasons (DIFC)

#### Leisure

- 5. Dubai Water Canal
- 6. City Walk & Box Park
- 7. Meydan Grand Stand
- 8. IMG World of Adventures
- 9. Global Village

#### **Sports and Golf Courses**

- 10. Dubai Autodrome
- 11. Dubai Polo and Equestrian Club
- 12. Jumeirah Golf Estates Club House
- 13. Hamdan Sports Complex

#### Malls

- 14. Dubai Mall
- 15. Meydan One Mall
- 16. Outlet Mall

#### Art & Culture

- 17. D3 (Dubai Design District)
- 18. Museum of the Future
- 19. Dubai Opera

#### Parks

- 20. Safa Park
- 21. Ras Al Khor Wild Life Sanctuary
- 22. Silicon Oasis Lake
- 23. Silicon Oasis Park
- 24. Dubai Butterfly Garden

#### Education

- 25. Dubai International Academic City
- 26. Ghurair University
- 27. German International School Dubai
- 28. Curtin University Dubai
- 29. American University in the Emirates

#### Commercial

- 30. Business Bay
- 31. Dubai World Trade Center & Exhibition
- 32. Dubai International Financial Centre
- 33. Dubai Internet City & Media City

#### Healthcare

- 34. Fakeeh University Hospital
- 35. Health Hub Clinic
- 36. Aster Medical Clinic
- 37. Medicure Polyclinic