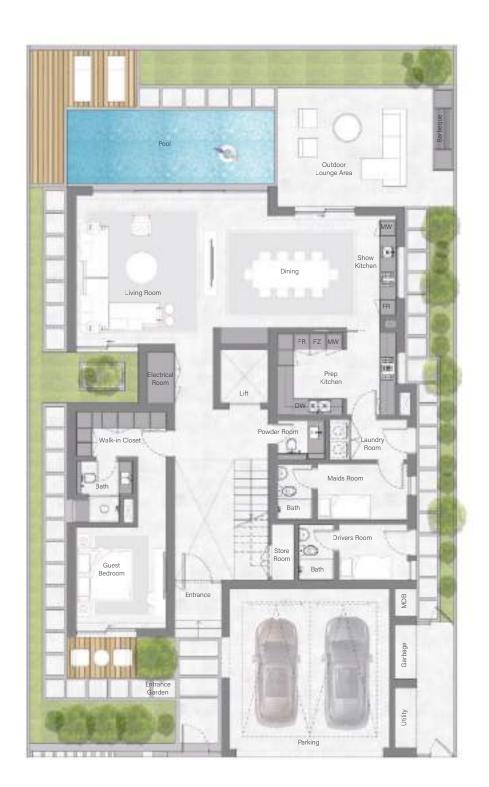

### THE GARDEN VILLAS

FOUR-BEDROOM

Total Area:

6,417.4 sq.ft

Plot Area Range:

from 4,477.8 sq.ft – 5,829.7 sq.ft

Ground Floor First Floor Second Floor