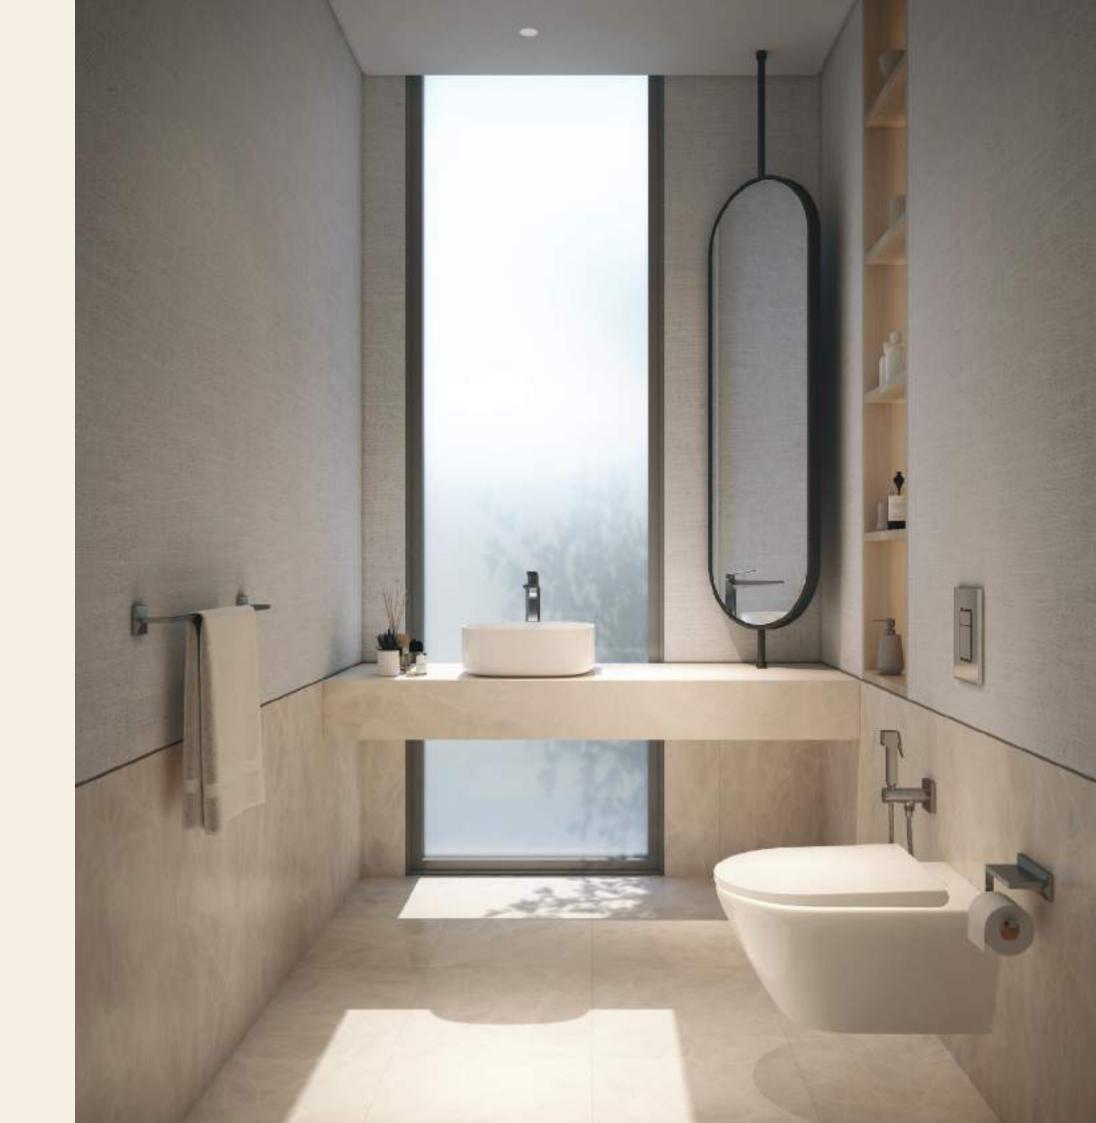

## A DESIGN STATEMENT

Step into a welcoming powder room with floor-toceiling windows that offer natural views