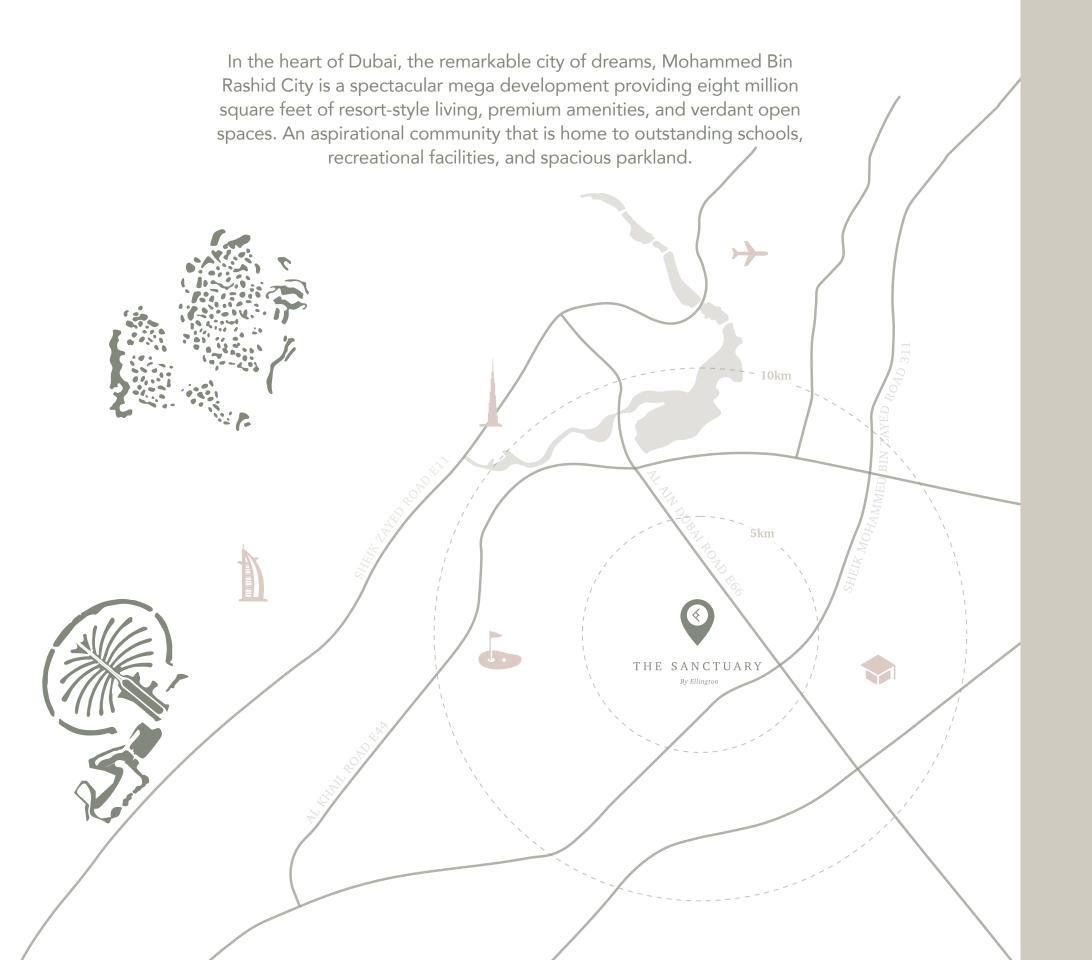

#### EFFORTLESS CONNECTIONS

Closely connected to the myriad experiences that Dubai offers, The Lakeshore is never far from the action, whether it's the finest schools, luxury retail, or a round of golf on one of Dubai's exceptional courses.

Located in District 11 of Mohammed
Bin Rashid City, our latest cluster,
The Lakeshore, offers a gated
community with 38 modern private
homes, where contemporary design
and a natural environment come
together to create a harmonious
living experience.