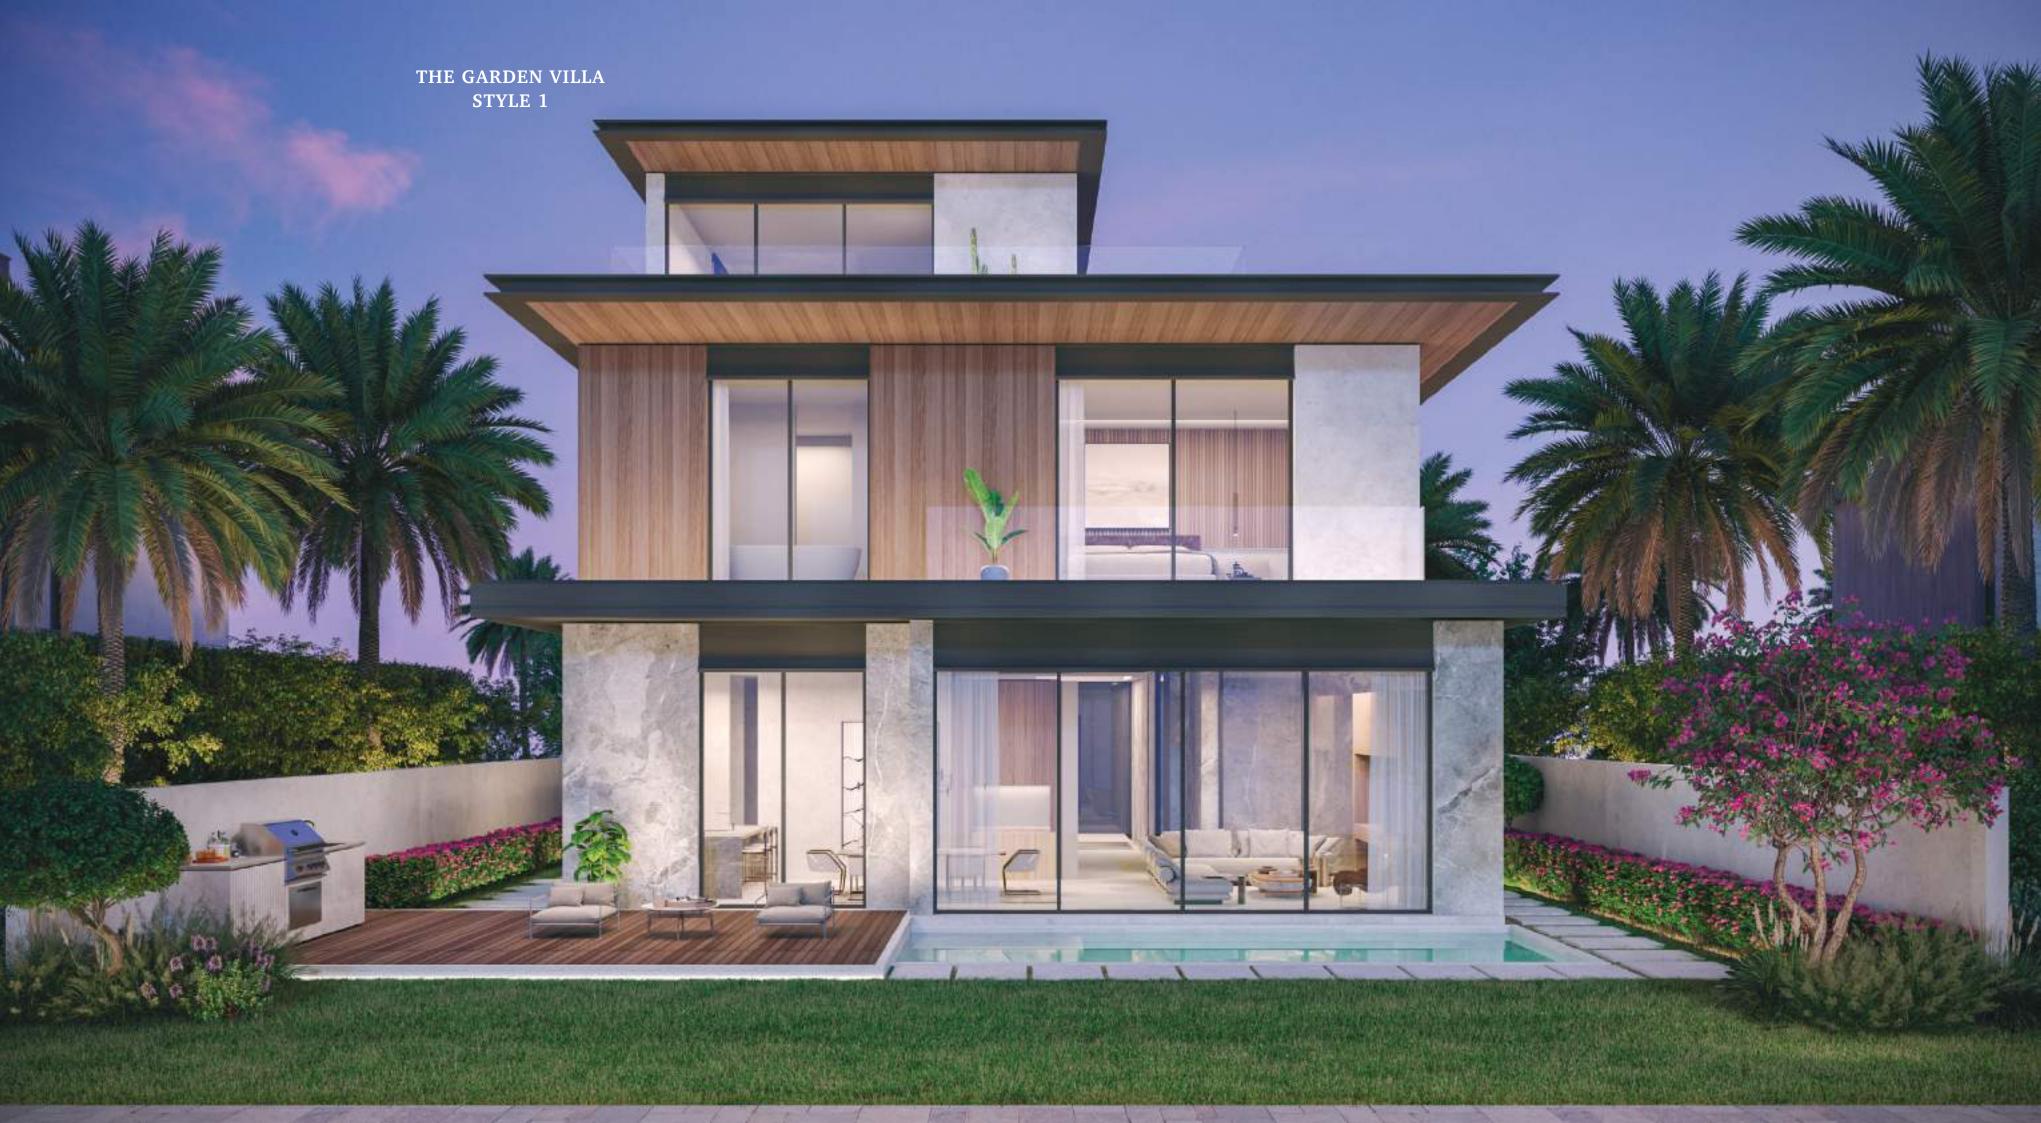

## DESIGN INSPIRED BY NATURE

Each villa type has a unique modern contemporary architectural style. Drawing inspiration from the beauty of nature, the first architectural style utilizes natural materials and features a prominent dark-toned horizontal band, creating a visually striking and harmonious design.

### THE GARDEN VILLAS

FOUR-BEDROOM

Total Area:

6,417.4 sq.ft

Plot Area Range:

from 4,477.8 sq.ft – 5,829.7 sq.ft

Ground Floor First Floor Second Floor