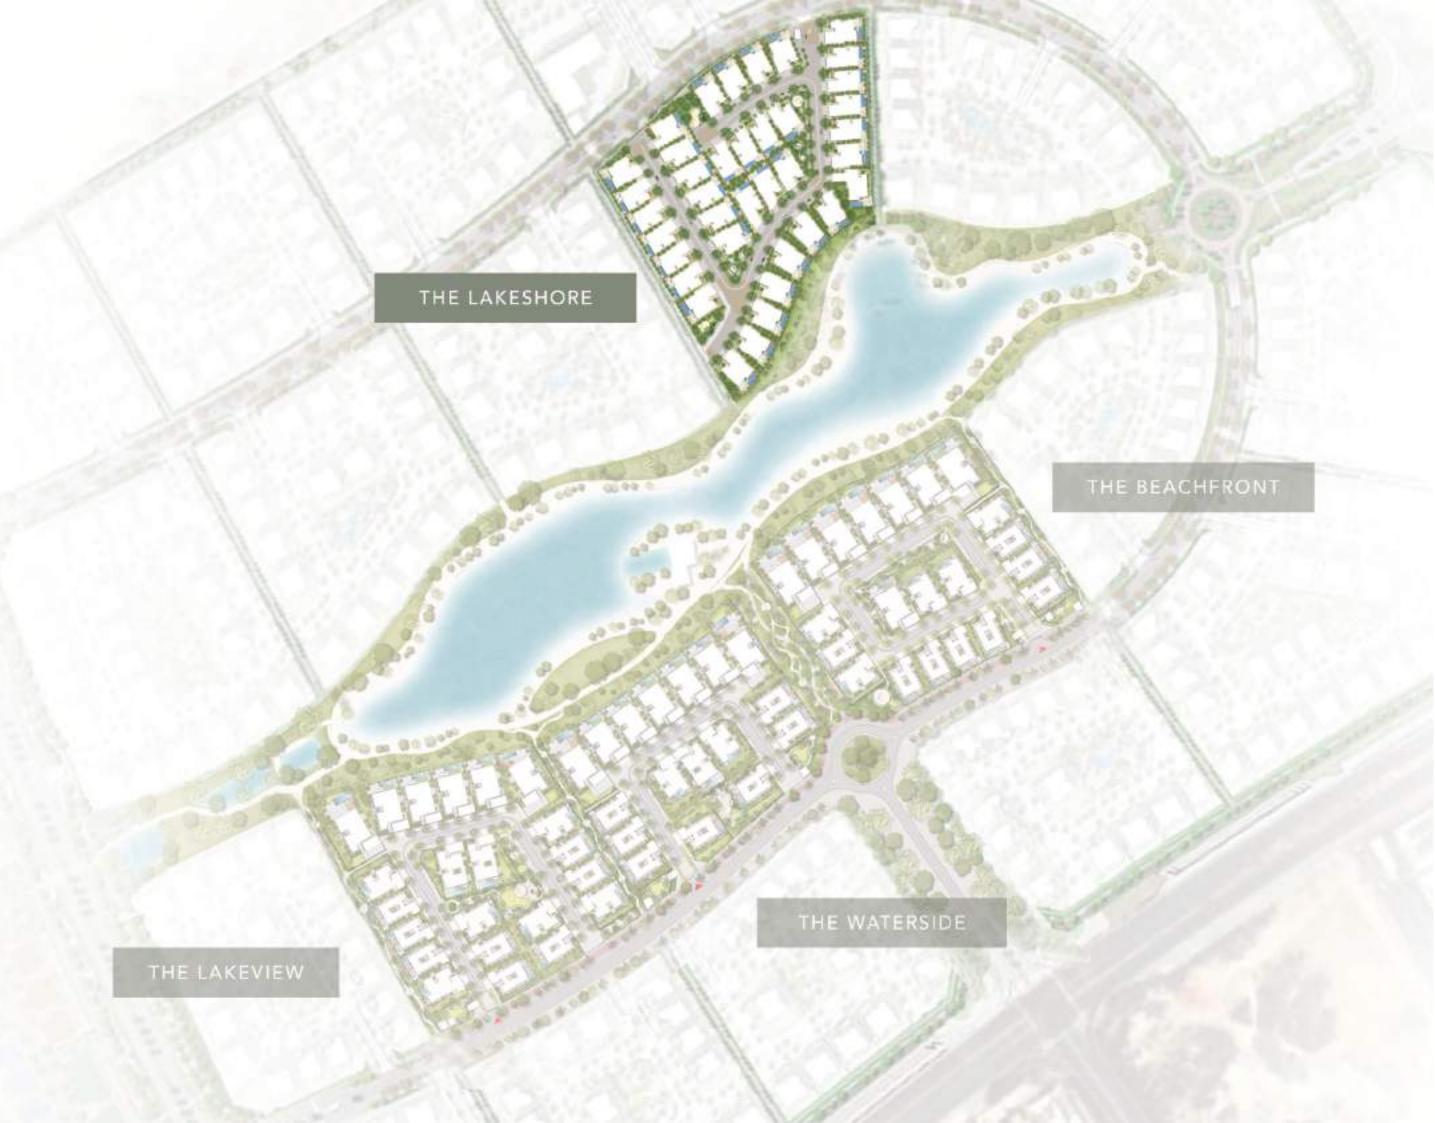

## HARMONIOUS FAMILY LIFE

The Sanctuary is formed of four clusters of exclusive, distinctively designed villas. Each cluster offers a unique community experience centred on nature and waterside living with seamless access to everything Dubai has to offer, together with spectacular views of the iconic skyline.

Located in District 11 of Mohammed
Bin Rashid City, our latest cluster,
The Lakeshore, offers a gated
community with 38 modern private
homes, where contemporary design
and a natural environment come
together to create a harmonious
living experience.