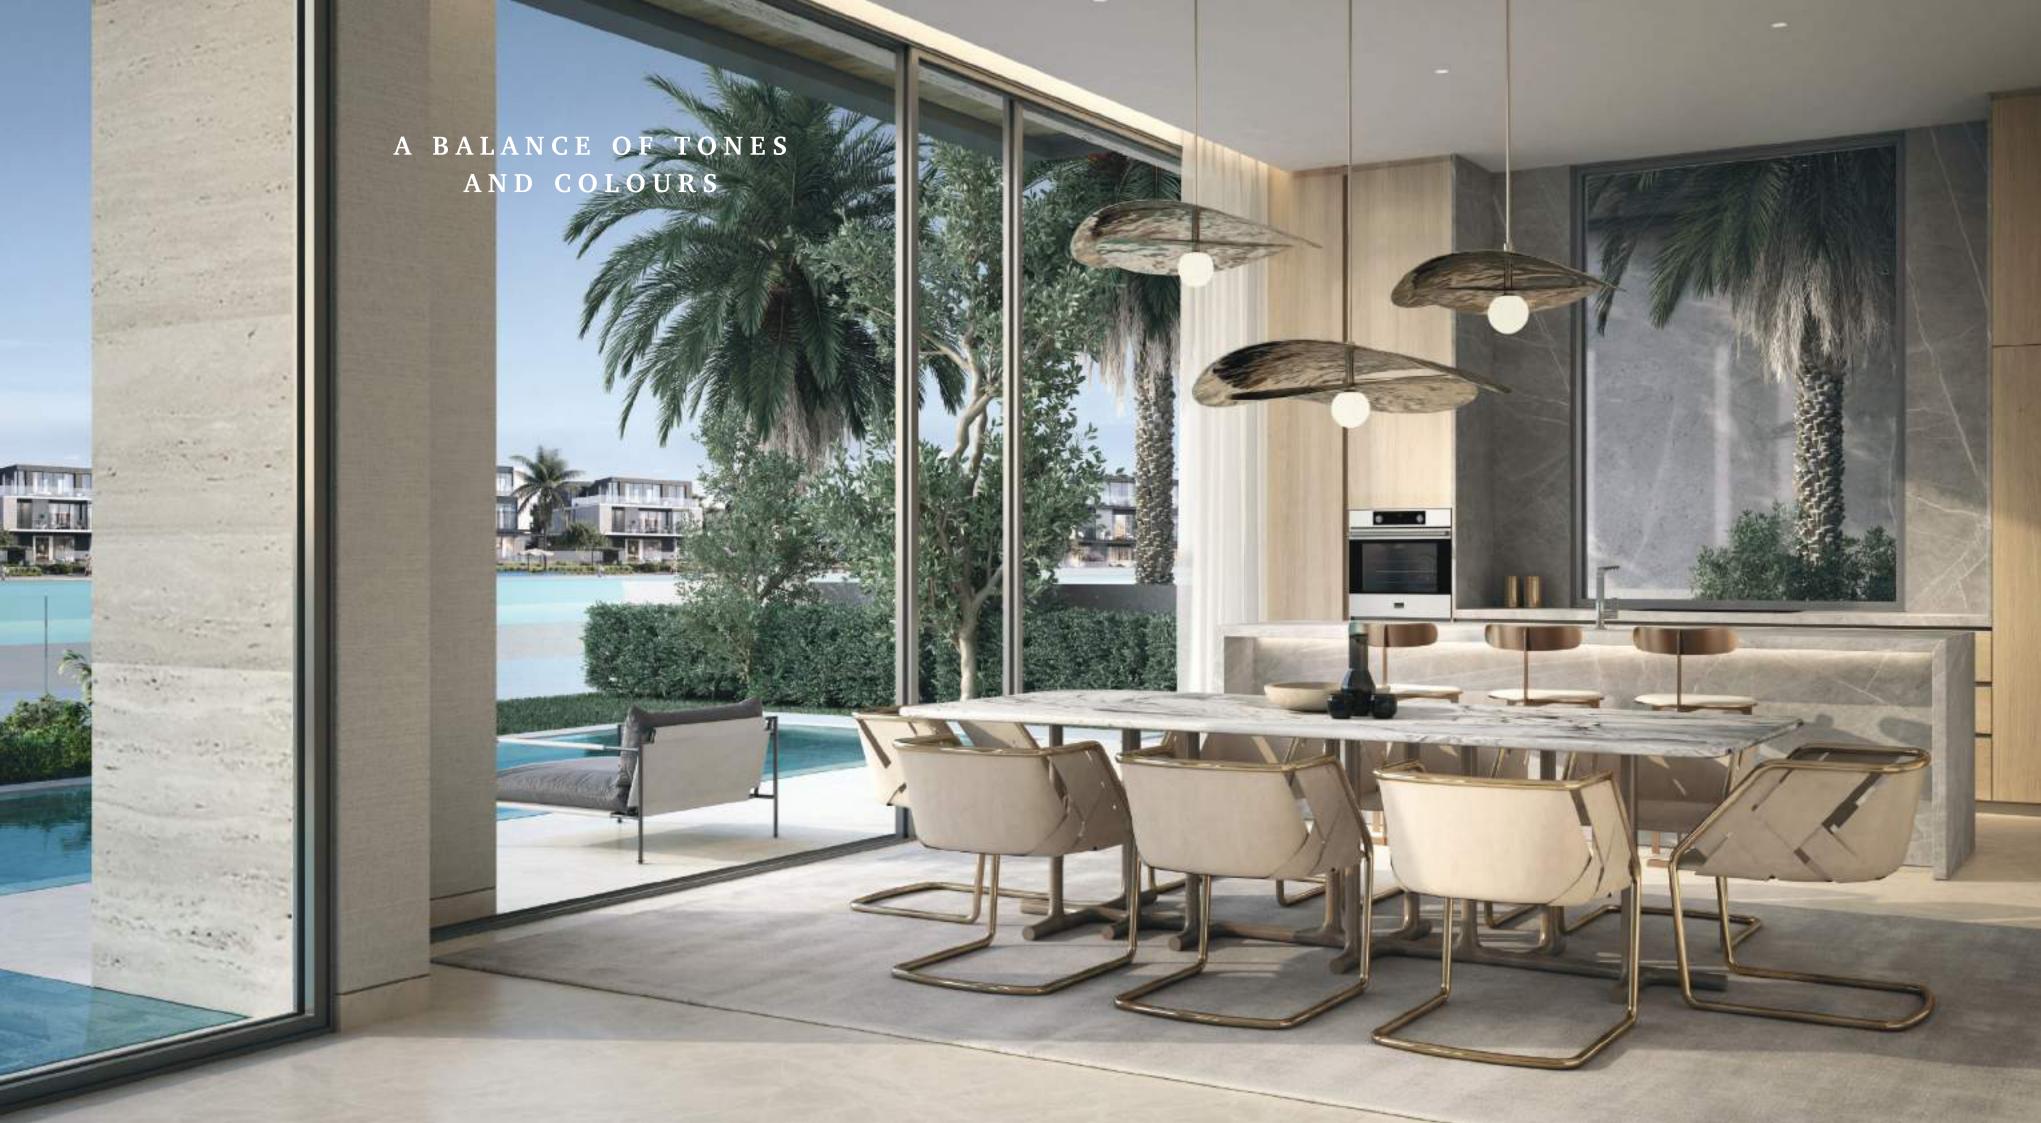

THOUGHTFUL AND ORIGINAL SPACES

The relationship between form and light is a key part of the interior concept, an intentional gesture was made to create an unusual aperture somewhere within the nucleus of the home. The lighting layouts within the villas have been carefully placed to ensure practicality and ambience.

## DESIGN INSPIRED BY NATURE

Each villa type has a unique modern contemporary architectural style. Drawing inspiration from the beauty of nature, the first architectural style utilizes natural materials and features a prominent dark-toned horizontal band, creating a visually striking and harmonious design.

The second architectural style blends horizontal and vertical elements, showcasing a lighter color palette and emphasizing texture, resulting in a captivating aesthetic that seamlessly merges contemporary elements with timeless charm.