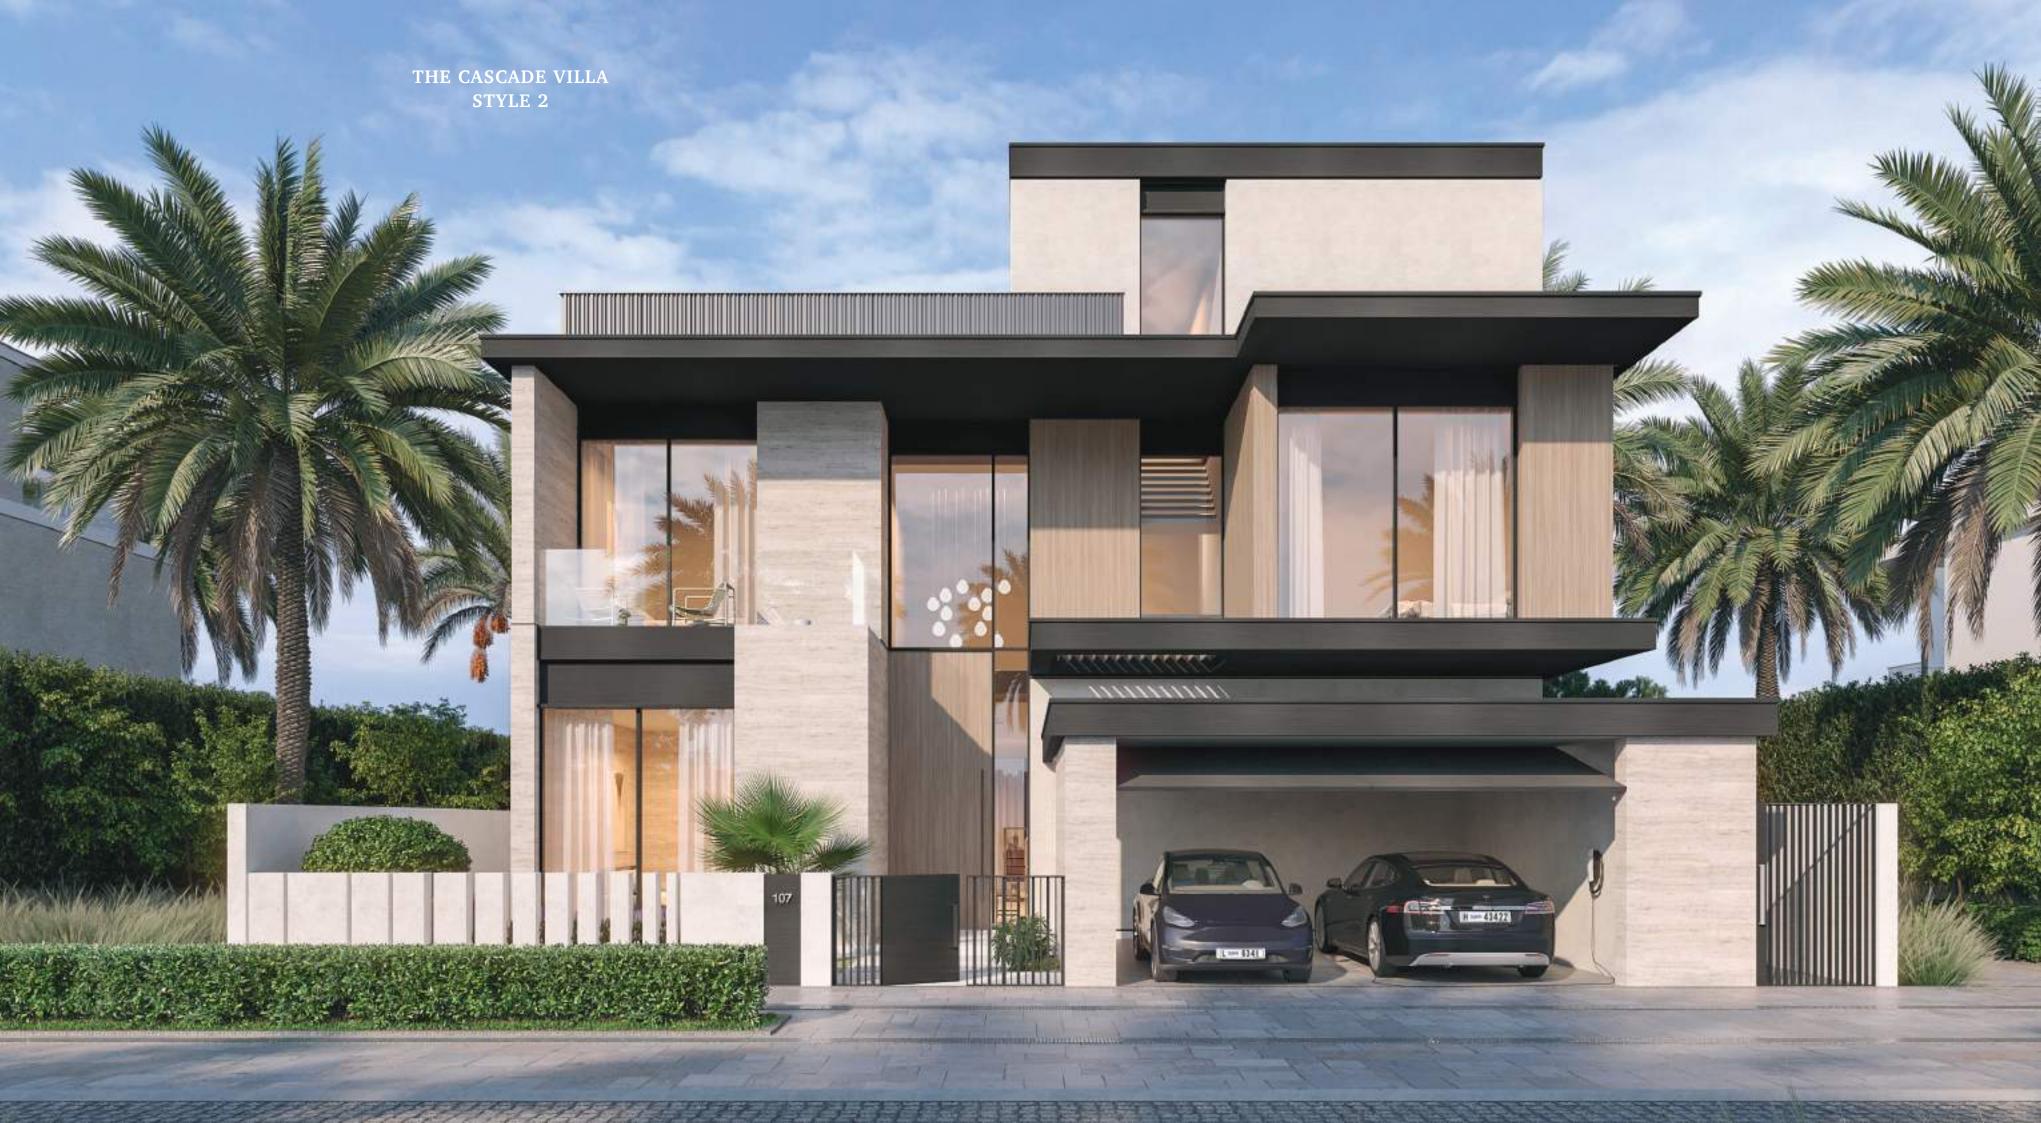

The second architectural style blends horizontal and vertical elements, showcasing a lighter color palette and emphasizing texture, resulting in a captivating aesthetic that seamlessly merges contemporary elements with timeless charm.

## THE CASCADE

LAGOON VIEW
FIVE-BEDROOM VILLAS

### THE CASCADE VILLAS

FIVE-BEDROOM

Total Area:

7,610.9 sq.ft

Plot Area Range:

from 4,922.3 sq.ft – 7,831.8 sq.ft