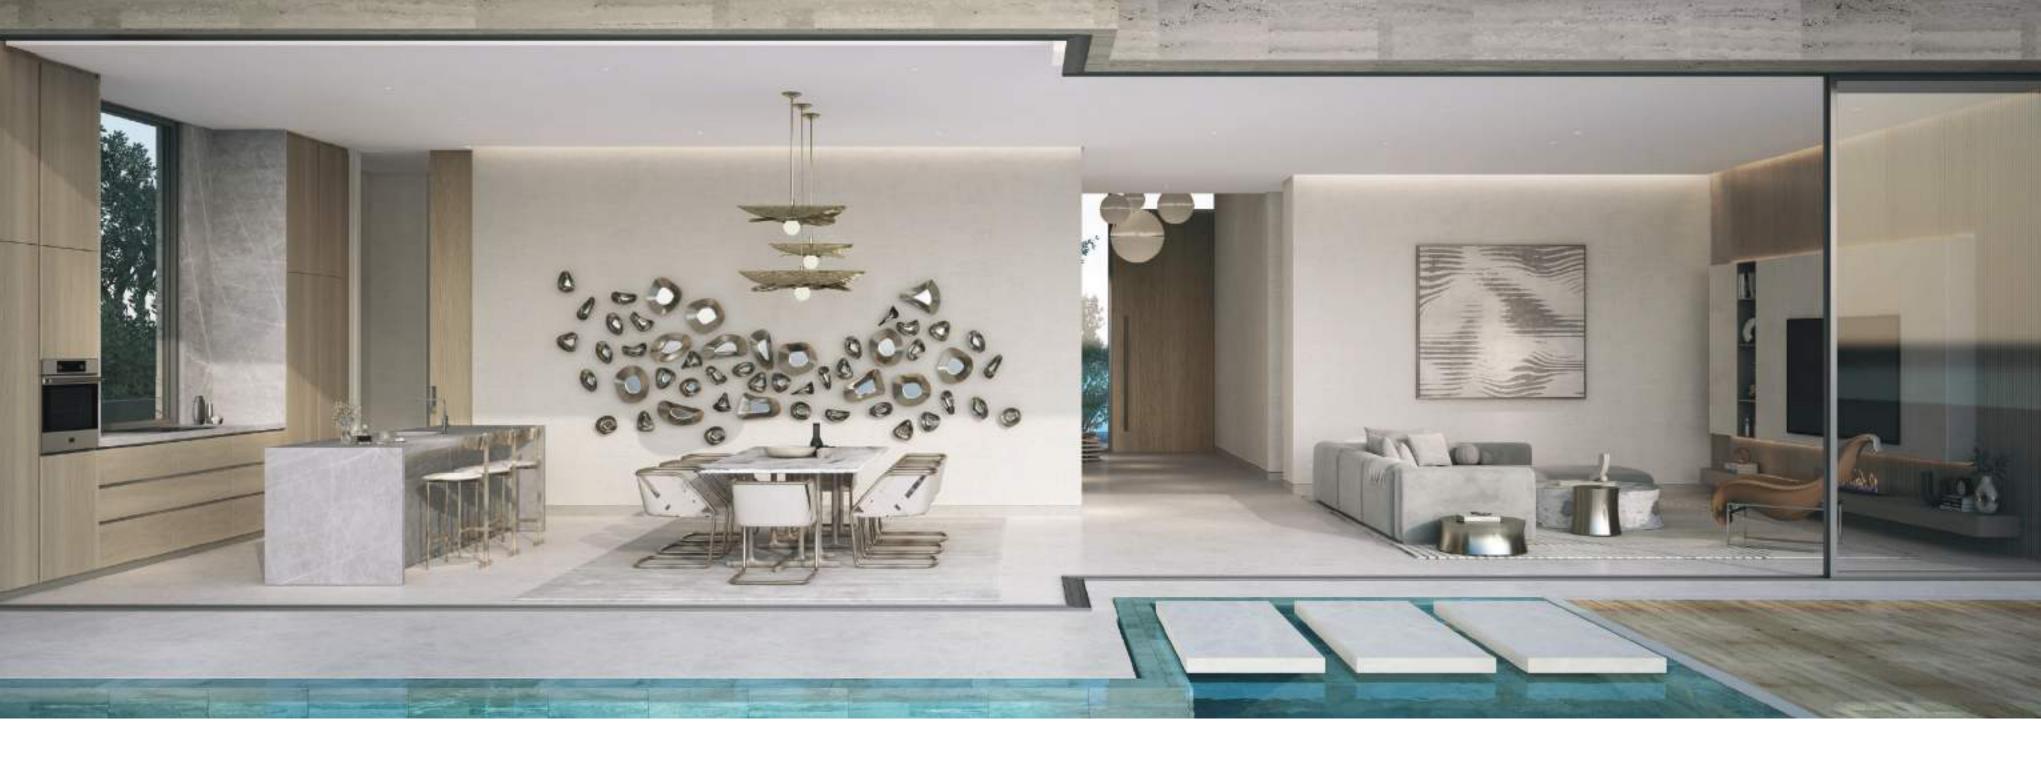

SPACES THAT
ENTERTAIN

Designed with family gatherings and entertainment in mind, the villas feature generous room sizes that effortlessly accommodate large groups, ensuring every moment spent with loved ones is memorable. The highlight of these remarkable residences is the pool terrace, where residents can indulge in leisurely barbecues while relishing panoramic vistas.

The Lakeshore redefines the concept of indooroutdoor living, allowing residents to seamlessly blur the lines between interior and exterior spaces, resulting in a harmonious and enchanting living experience.

THOUGHTFUL AND ORIGINAL SPACES

The relationship between form and light is a key part of the interior concept, an intentional gesture was made to create an unusual aperture somewhere within the nucleus of the home. The lighting layouts within the villas have been carefully placed to ensure practicality and ambience.