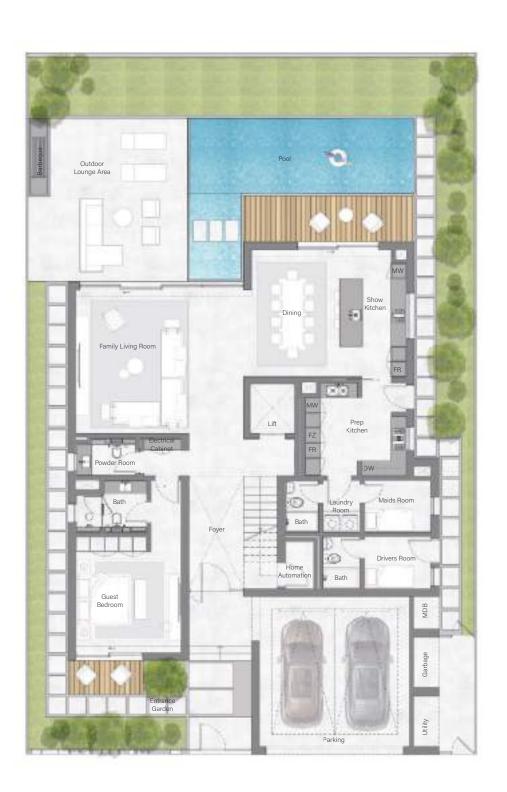

### THE CASCADE VILLAS

FIVE-BEDROOM

Total Area:

7,610.9 sq.ft

Plot Area Range:

from 4,922.3 sq.ft – 7,831.8 sq.ft

### THE GARDEN VILLAS

FOUR-BEDROOM

Total Area:

6,417.4 sq.ft

Plot Area Range:

from 4,477.8 sq.ft – 5,829.7 sq.ft

Ground Floor First Floor Second Floor