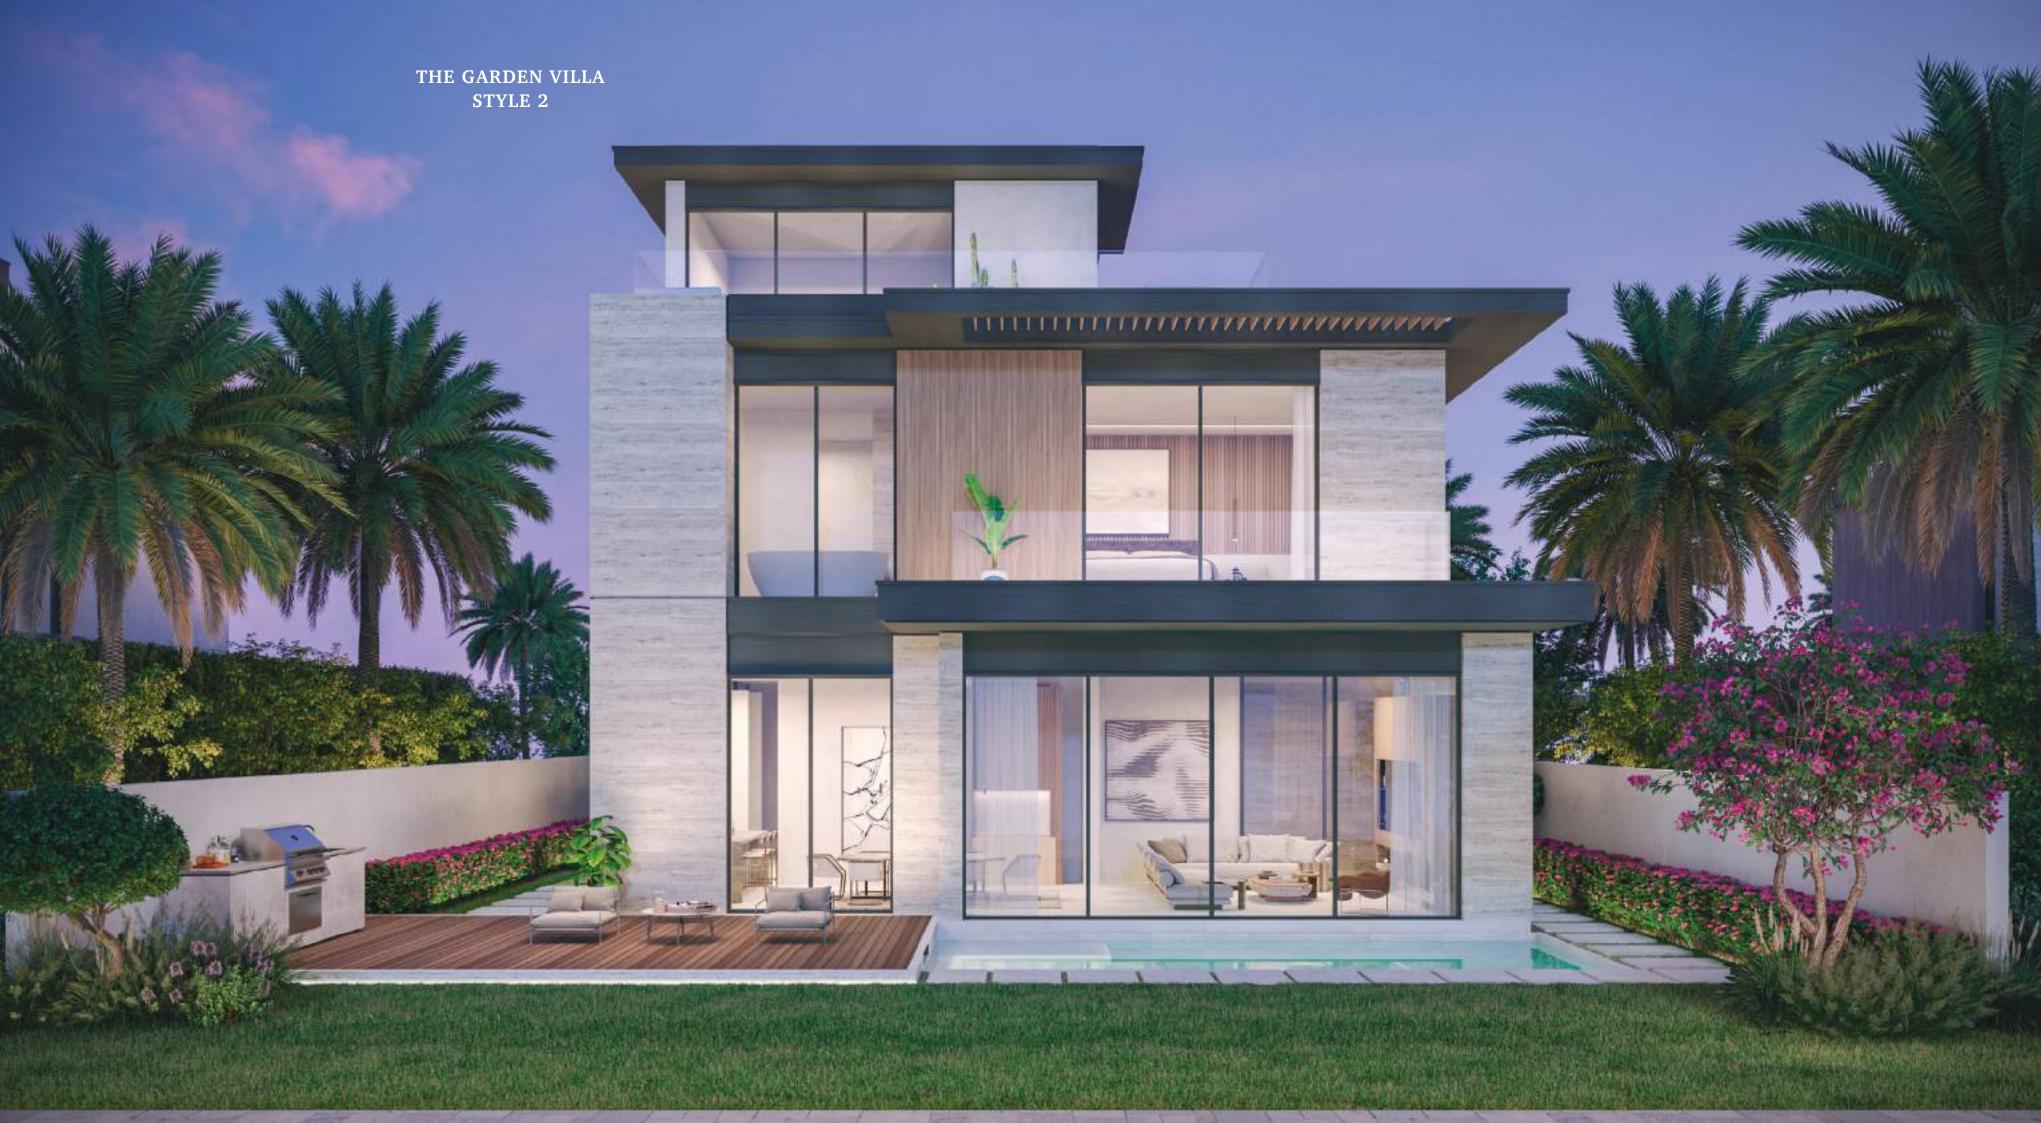

The second architectural style blends horizontal and vertical elements, showcasing a lighter color palette and emphasizing texture, resulting in a captivating aesthetic that seamlessly merges contemporary elements with timeless charm.

### THE GARDEN VILLAS

FOUR-BEDROOM

Total Area:

6,417.4 sq.ft

Plot Area Range:

from 4,477.8 sq.ft – 5,829.7 sq.ft

Ground Floor First Floor Second Floor