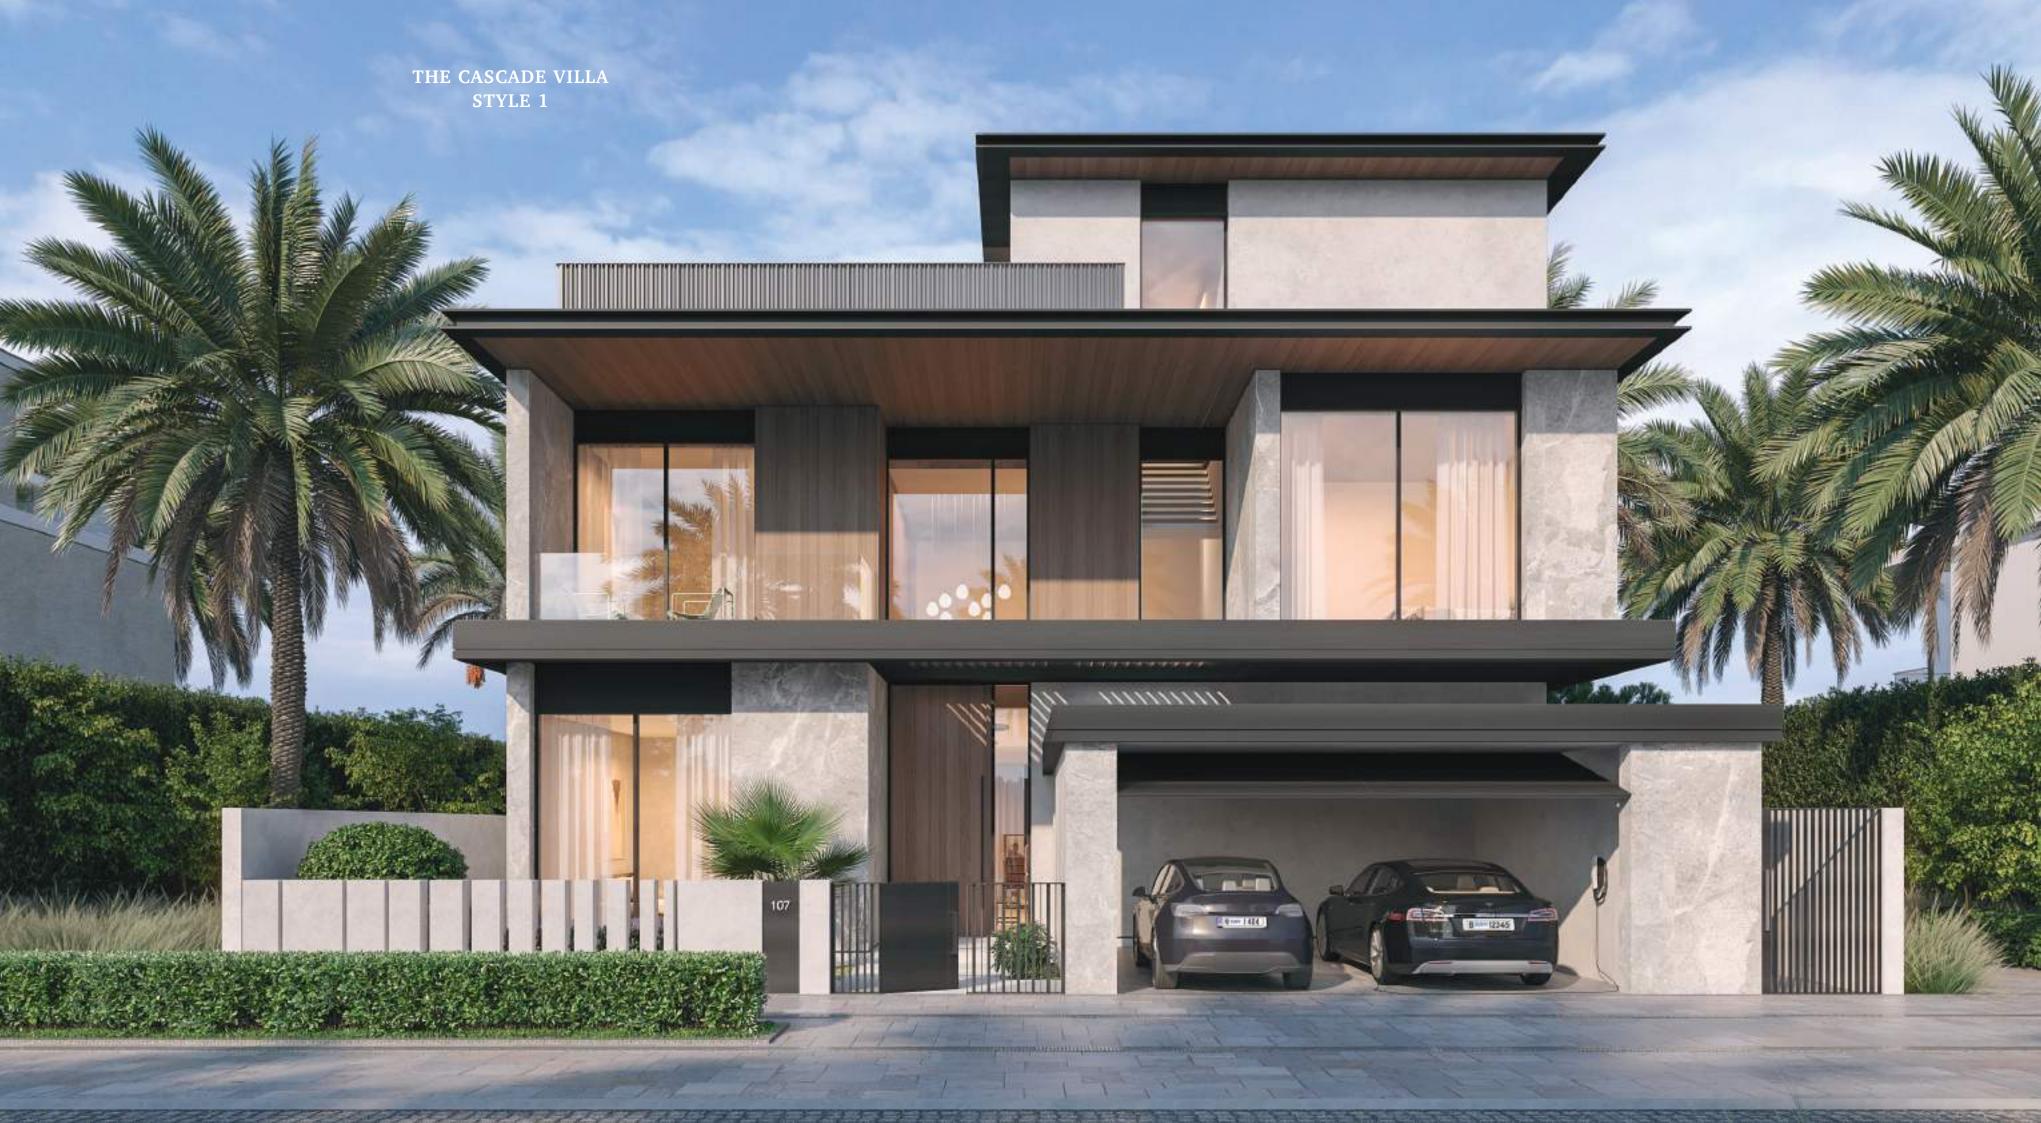

## DESIGN INSPIRED BY NATURE

Each villa type has a unique modern contemporary architectural style. Drawing inspiration from the beauty of nature, the first architectural style utilizes natural materials and features a prominent dark-toned horizontal band, creating a visually striking and harmonious design.

## THE CASCADE

LAGOON VIEW
FIVE-BEDROOM VILLAS

### THE CASCADE VILLAS

FIVE-BEDROOM

Total Area:

7,610.9 sq.ft

Plot Area Range:

from 4,922.3 sq.ft – 7,831.8 sq.ft