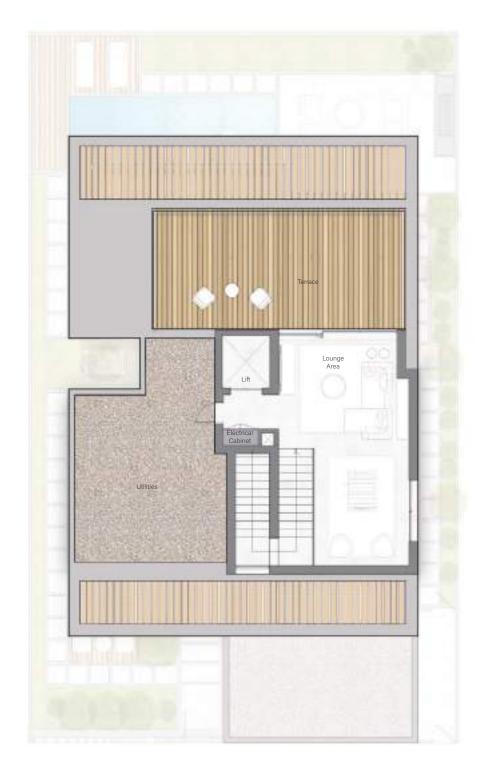

### THE GARDEN VILLAS

FOUR-BEDROOM

Total Area:

6,417.4 sq.ft

Plot Area Range:

from 4,477.8 sq.ft – 5,829.7 sq.ft

Ground Floor First Floor Second Floor