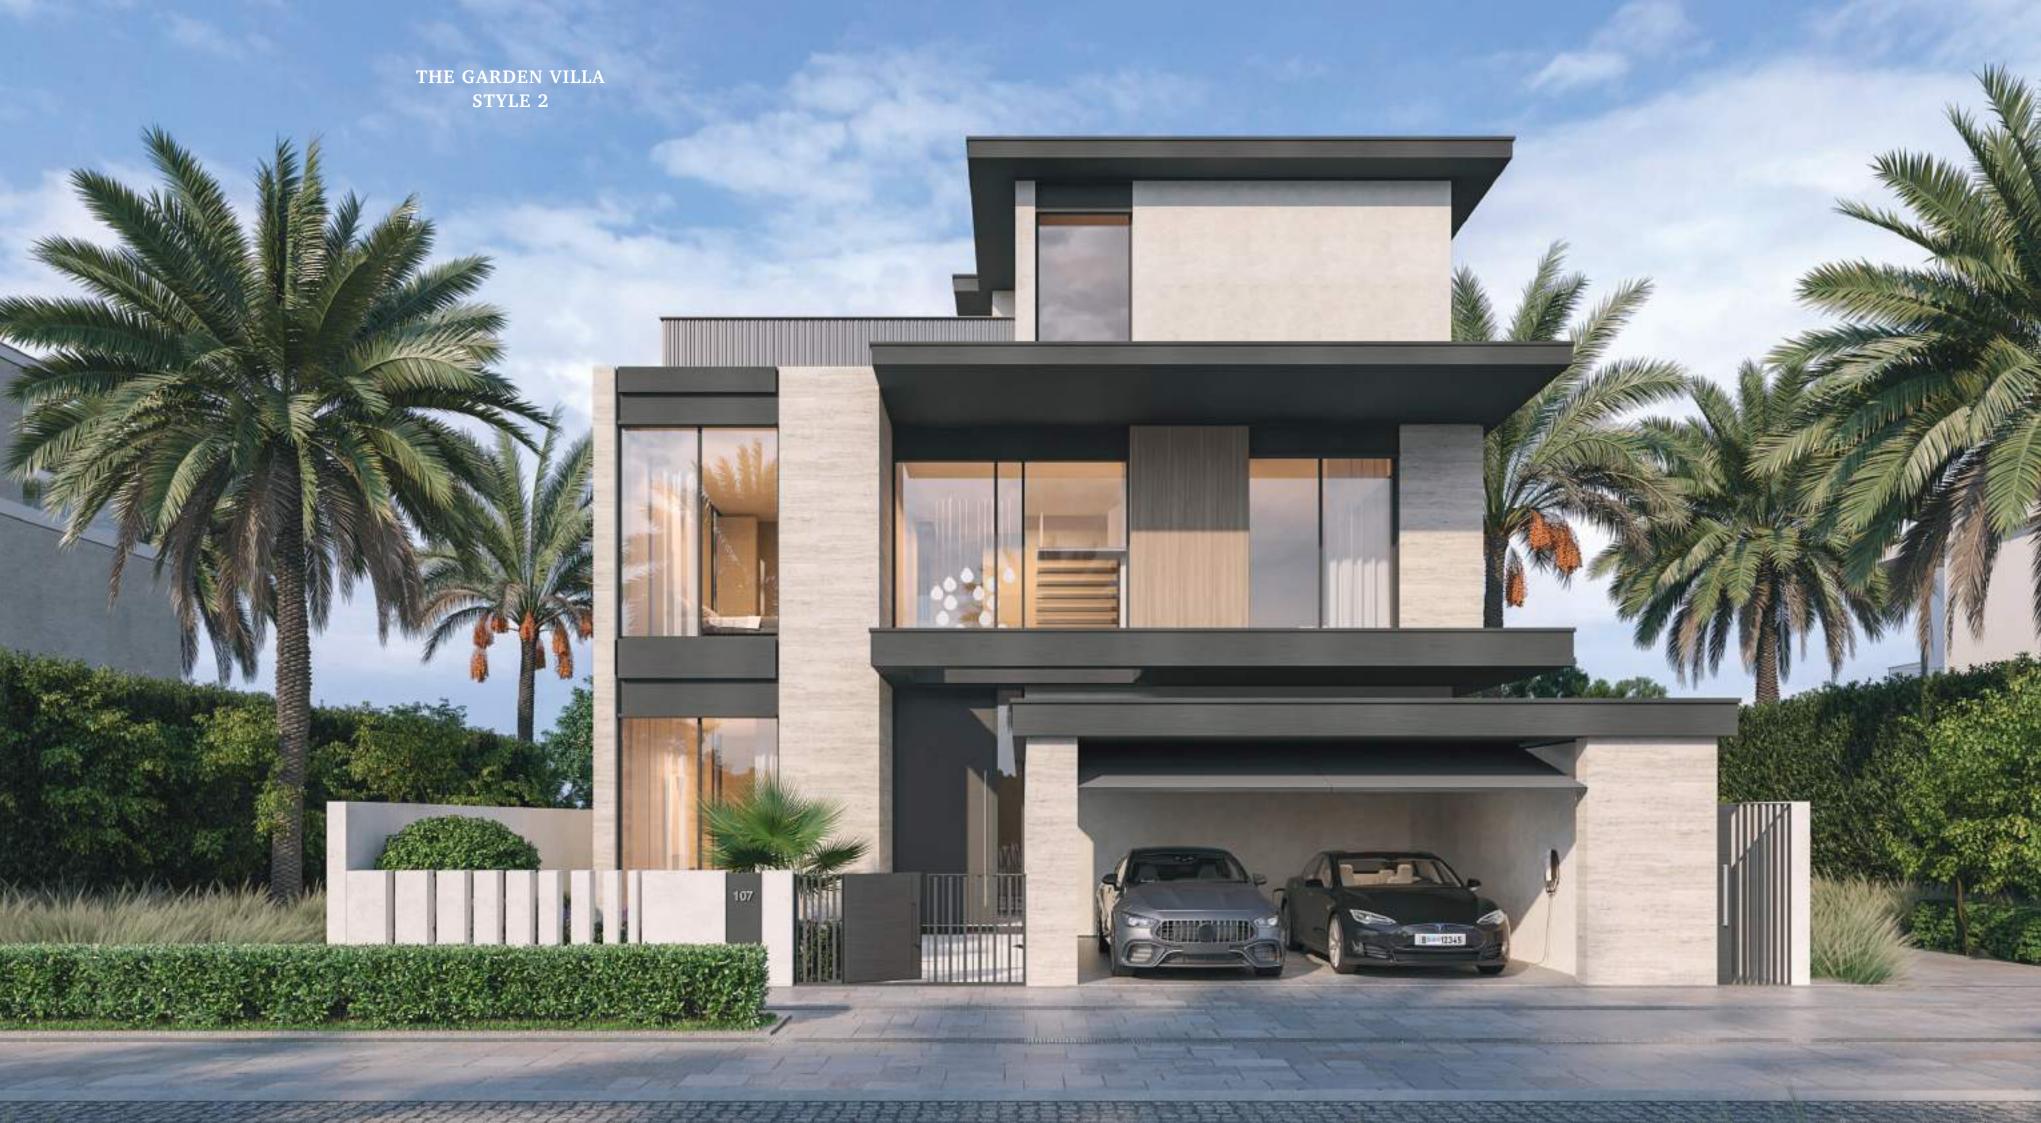

The second architectural style blends horizontal and vertical elements, showcasing a lighter color palette and emphasizing texture, resulting in a captivating aesthetic that seamlessly merges contemporary elements with timeless charm.

### THE GARDEN VILLAS

FOUR-BEDROOM

Total Area:

6,417.4 sq.ft

Plot Area Range:

from 4,477.8 sq.ft – 5,829.7 sq.ft

Ground Floor First Floor Second Floor