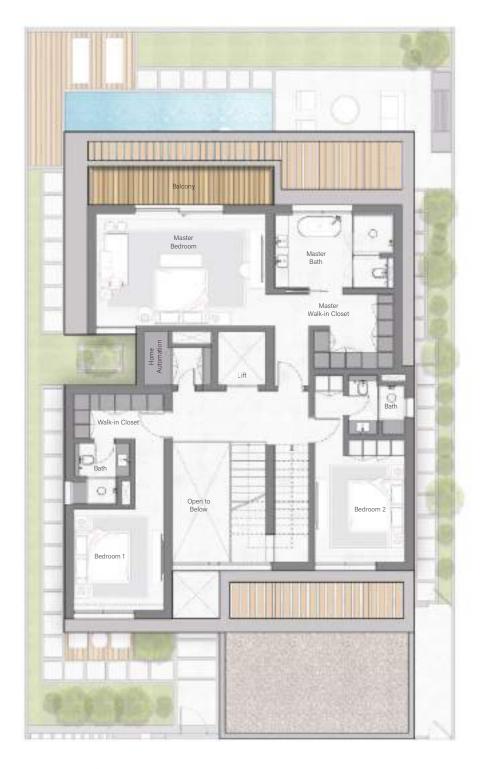

### THE GARDEN VILLAS

FOUR-BEDROOM

Total Area:

6,417.4 sq.ft

Plot Area Range:

from 4,477.8 sq.ft – 5,829.7 sq.ft

Ground Floor First Floor Second Floor