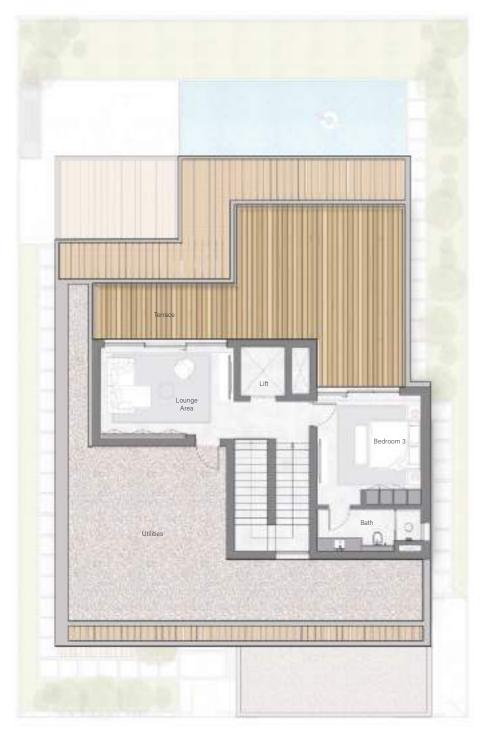

### THE CASCADE VILLAS

FIVE-BEDROOM

Total Area:

7,610.9 sq.ft

Plot Area Range:

from 4,922.3 sq.ft – 7,831.8 sq.ft

### THE GARDEN VILLAS

FOUR-BEDROOM

Total Area:

6,417.4 sq.ft

Plot Area Range:

from 4,477.8 sq.ft – 5,829.7 sq.ft

Ground Floor First Floor Second Floor