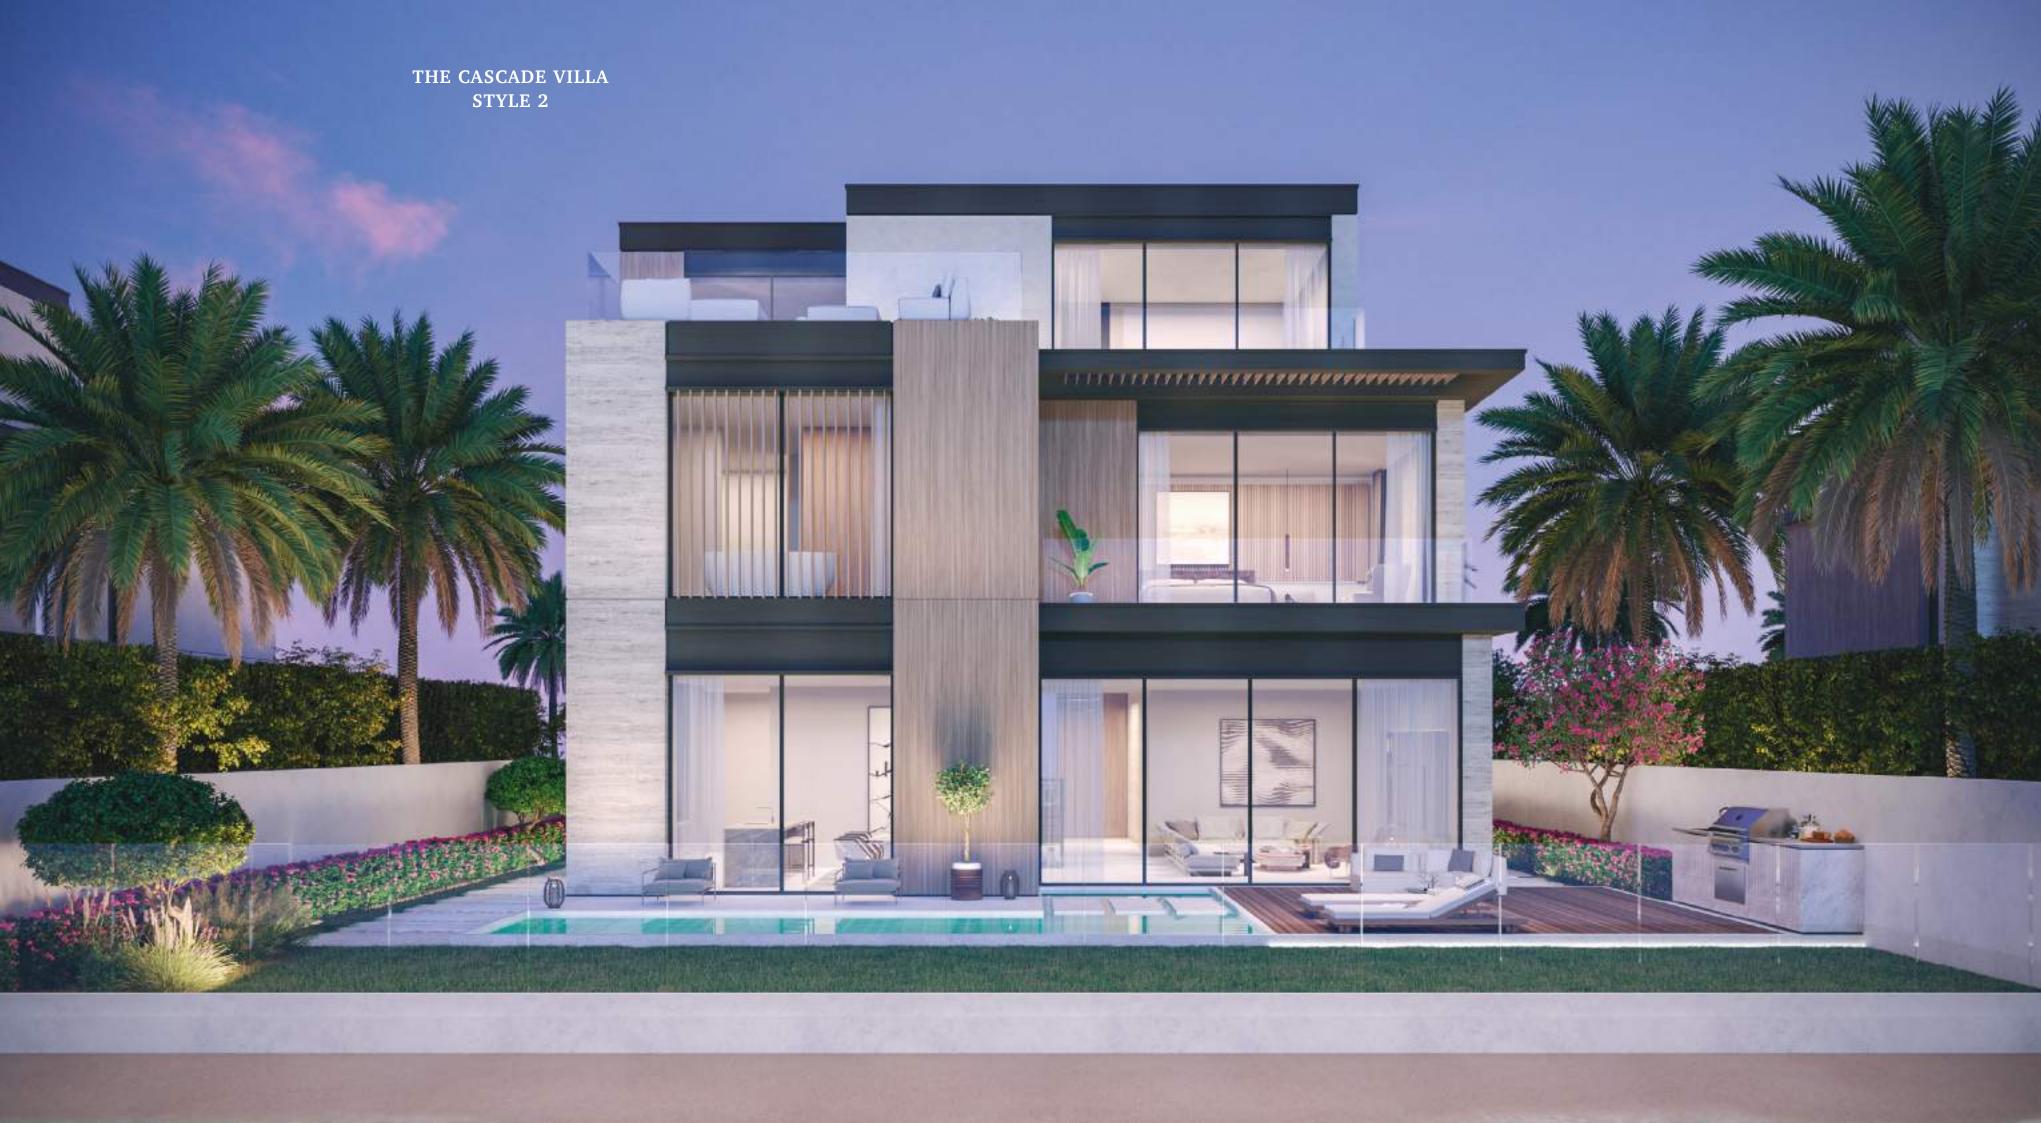

The second architectural style blends horizontal and vertical elements, showcasing a lighter color palette and emphasizing texture, resulting in a captivating aesthetic that seamlessly merges contemporary elements with timeless charm.

#### DISCOVER DISTINCTIVE DESIGN

Experience contemporary five-bedroom homes with sleek interiors and private gardens that carefully consider both space and design. The generous-sized swimming pool with a pool deck overlooks a dedicated BBQ area for entertainment. Floor-to-ceiling windows, statement entrance doors, generous ensuite bedrooms, and open terraces on all levels create the ultimate home.