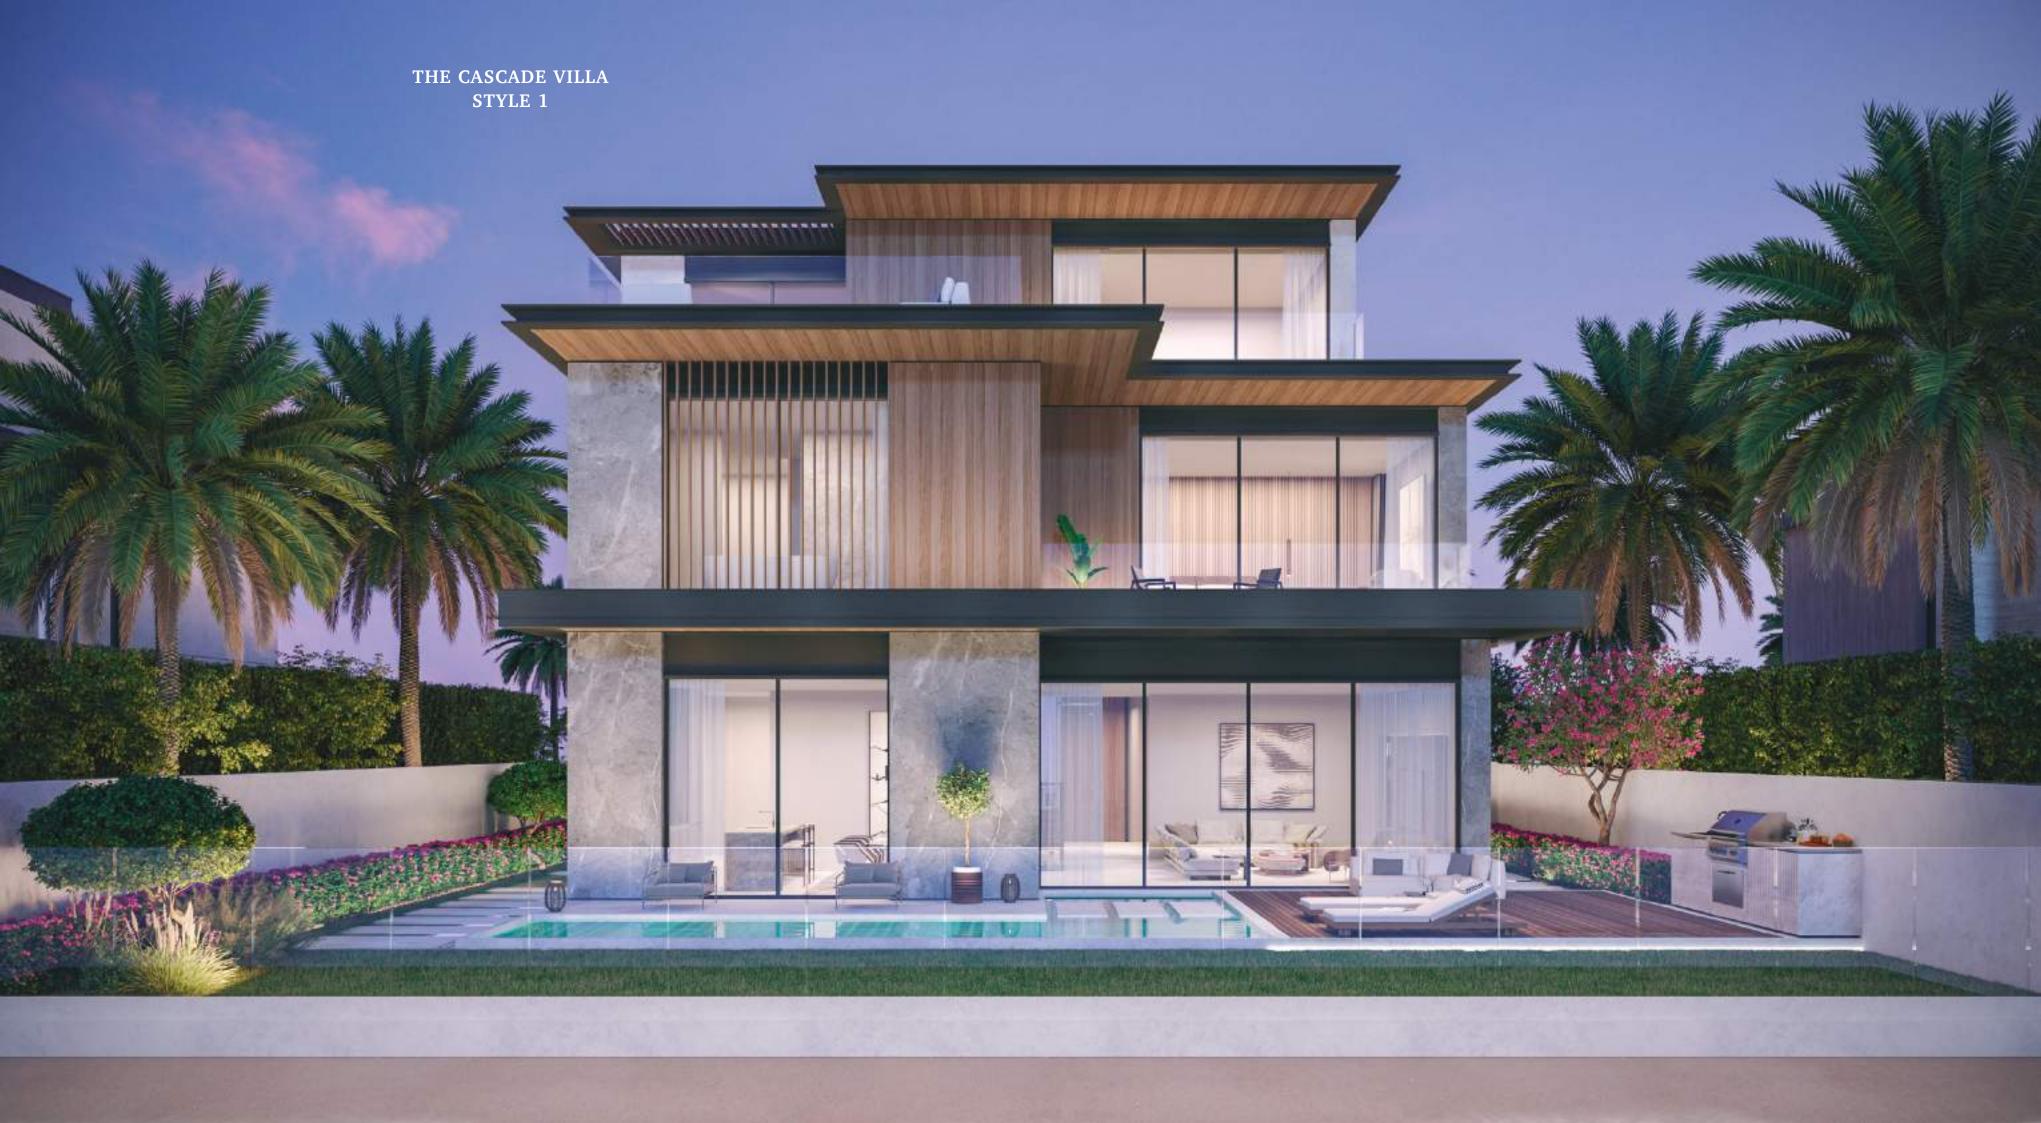

## DESIGN INSPIRED BY NATURE

Each villa type has a unique modern contemporary architectural style. Drawing inspiration from the beauty of nature, the first architectural style utilizes natural materials and features a prominent dark-toned horizontal band, creating a visually striking and harmonious design.

#### DISCOVER DISTINCTIVE DESIGN

Experience contemporary five-bedroom homes with sleek interiors and private gardens that carefully consider both space and design. The generous-sized swimming pool with a pool deck overlooks a dedicated BBQ area for entertainment. Floor-to-ceiling windows, statement entrance doors, generous ensuite bedrooms, and open terraces on all levels create the ultimate home.