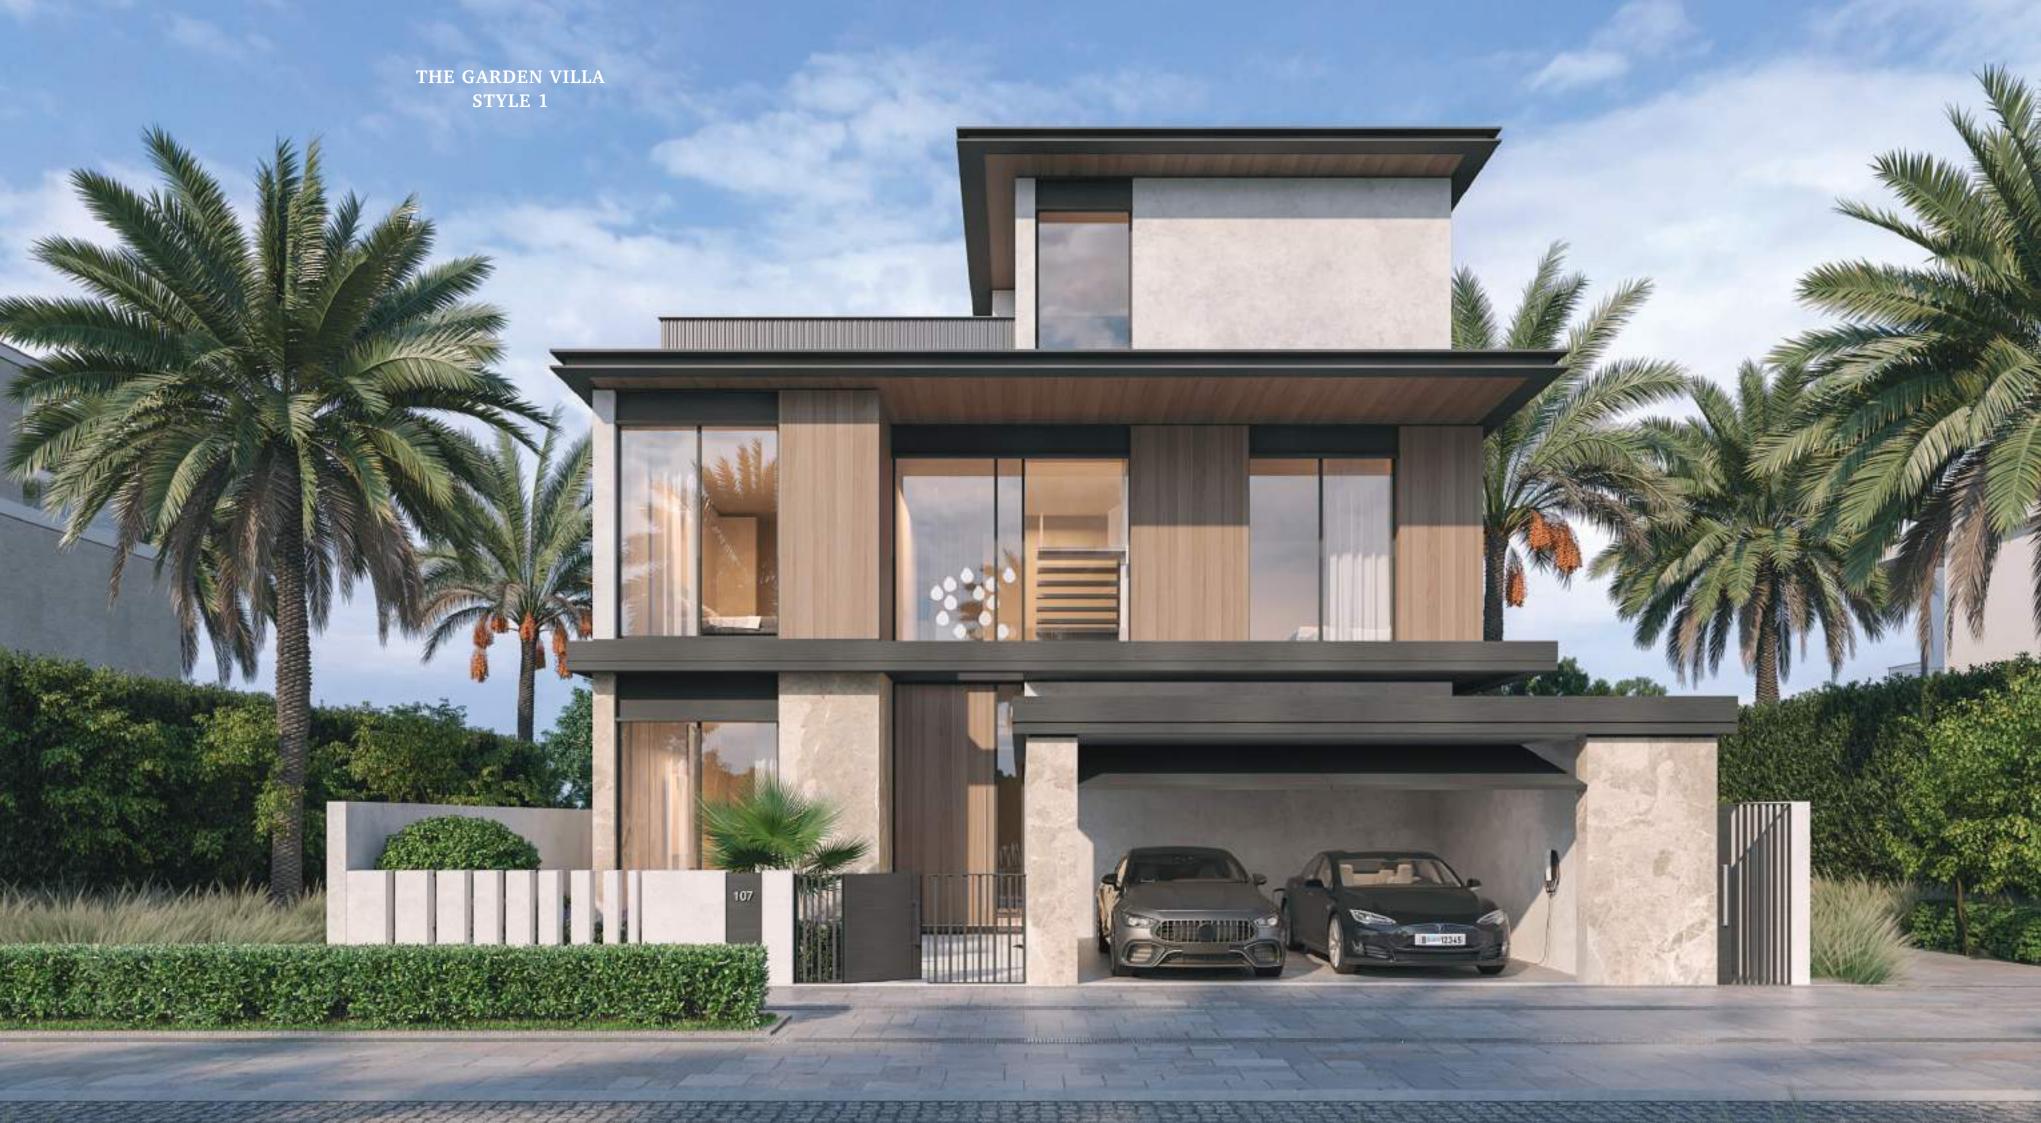

## DESIGN INSPIRED BY NATURE

Each villa type has a unique modern contemporary architectural style. Drawing inspiration from the beauty of nature, the first architectural style utilizes natural materials and features a prominent dark-toned horizontal band, creating a visually striking and harmonious design.

### THE GARDEN VILLAS

FOUR-BEDROOM

Total Area:

6,417.4 sq.ft

Plot Area Range:

from 4,477.8 sq.ft – 5,829.7 sq.ft

Ground Floor First Floor Second Floor