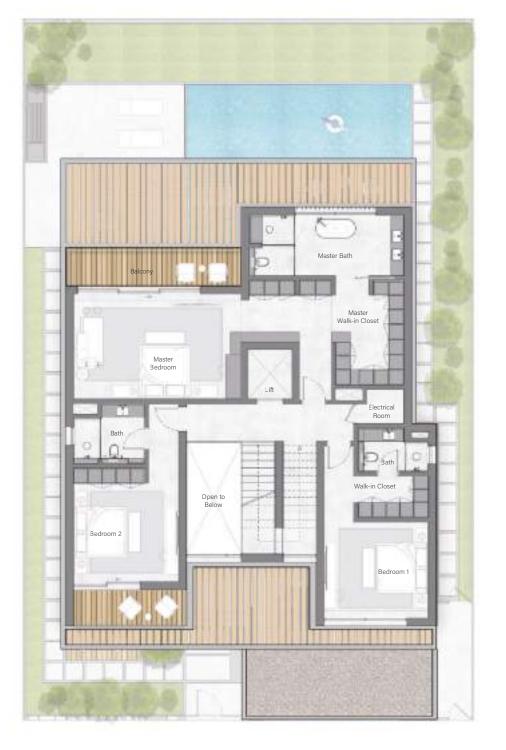

### THE CASCADE VILLAS

FIVE-BEDROOM

Total Area:

7,610.9 sq.ft

Plot Area Range:

from 4,922.3 sq.ft – 7,831.8 sq.ft

### THE GARDEN VILLAS

FOUR-BEDROOM

Total Area:

6,417.4 sq.ft

Plot Area Range:

from 4,477.8 sq.ft – 5,829.7 sq.ft

Ground Floor First Floor Second Floor