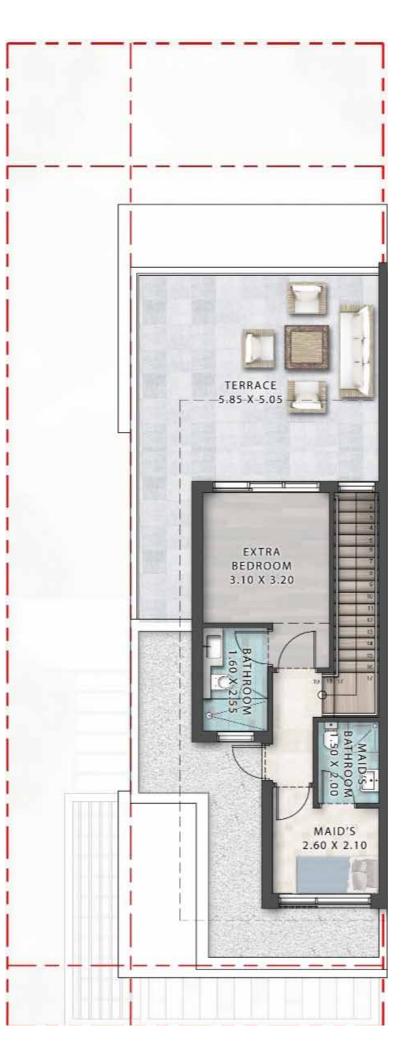

## **5-BEDROOM**LTH-5K-M

SALEABLE AREA: 3,047 SQFT

GROUND FLOOR

FIRST FLOOR

SECOND FLOOR

## **5-BEDROOM**LTH-5K-E

SALEABLE AREA: 3,468 SQFT

**GROUND FLOOR** 

FIRST FLOOR

SECOND FLOOR

5-BEDROOM - FRONT

5-BEDROOM - BACK