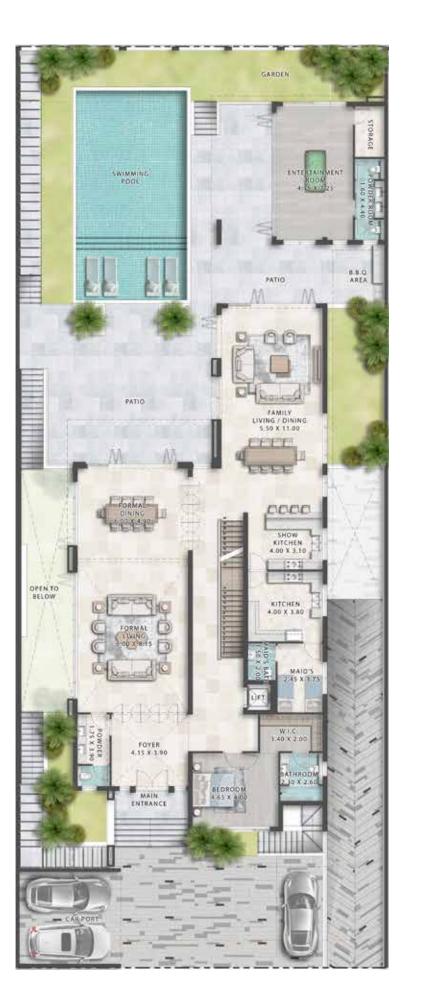

#### 6-BEDROOM LV-55K

SALEABLE AREA: 11,012 SQFT

BASEMENT FLOOR GROUND FLOOR FIRST FLOOR SECOND FLOOR

6-BEDROOM - LV-55K - FRONT

6-BEDROOM - LV-55K - BACK