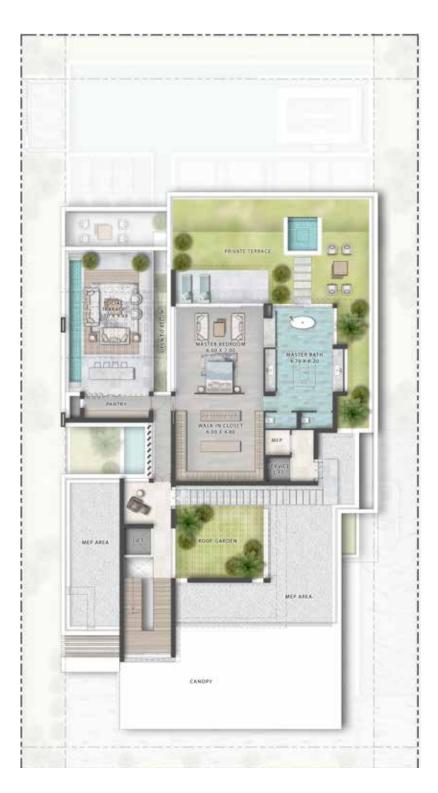

#### 6-BEDROOM LV-55K

SALEABLE AREA: 11,012 SQFT

BASEMENT FLOOR GROUND FLOOR FIRST FLOOR SECOND FLOOR

6-BEDROOM - LV-55K - FRONT

6-BEDROOM - LV-55K - BACK