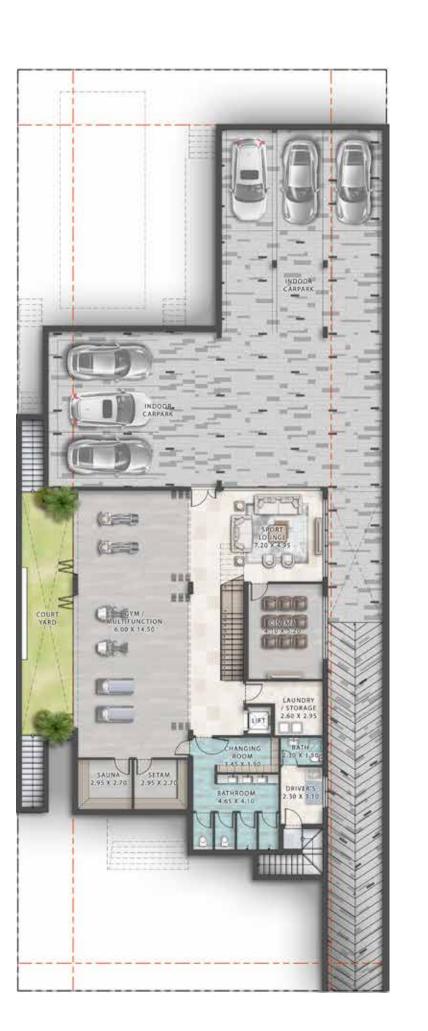

#### 6-BEDROOM LV-55K

SALEABLE AREA: 11,012 SQFT

BASEMENT FLOOR GROUND FLOOR FIRST FLOOR SECOND FLOOR

6-BEDROOM - LV-55K - FRONT

6-BEDROOM - LV-55K - BACK