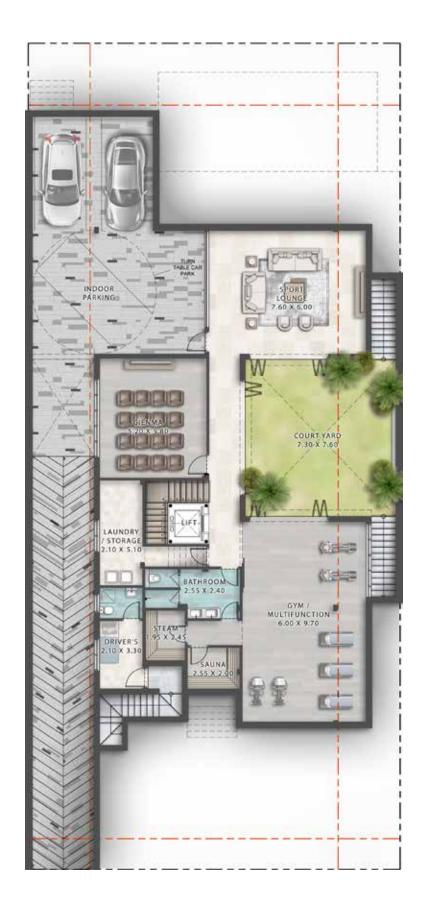

#### 6-BEDROOM LV-55K

SALEABLE AREA: 11,012 SQFT

BASEMENT FLOOR GROUND FLOOR FIRST FLOOR SECOND FLOOR

6-BEDROOM - LV-55K - FRONT

6-BEDROOM - LV-55K - BACK

#### 7-BEDROOM LV-75K

SALEABLE AREA: 17,627 SQFT

7-BEDROOM - LV-75K - FRONT

7-BEDROOM - LV-75K - BACK

#### 6-BEDROOM LV-1000K

SALEABLE AREA: 25,475 SQFT

6-BEDROOM - LV-1000K - FRONT

6-BEDROOM - LV-1000K - BACK