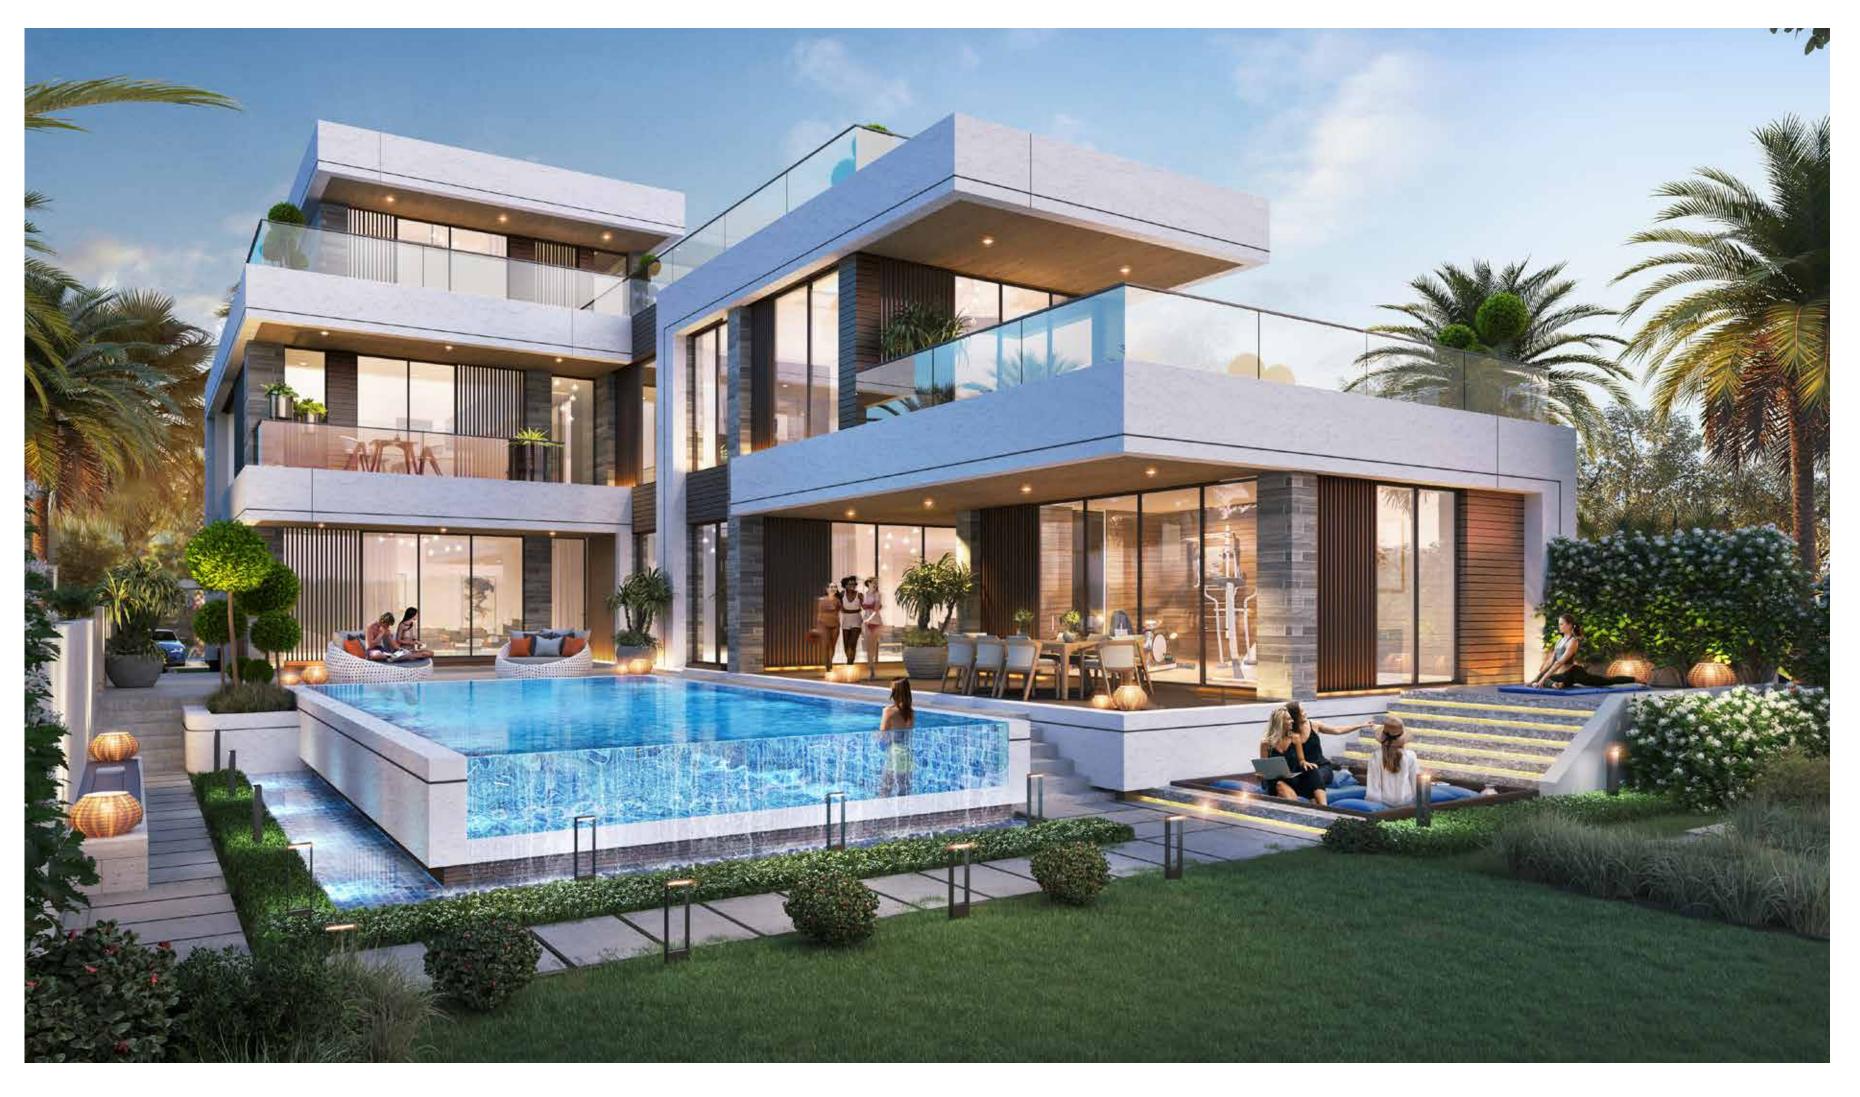

#### 6-BEDROOM LV-55K

SALEABLE AREA: 11,012 SQFT

BASEMENT FLOOR GROUND FLOOR FIRST FLOOR SECOND FLOOR

6-BEDROOM - LV-55K - FRONT

6-BEDROOM - LV-55K - BACK