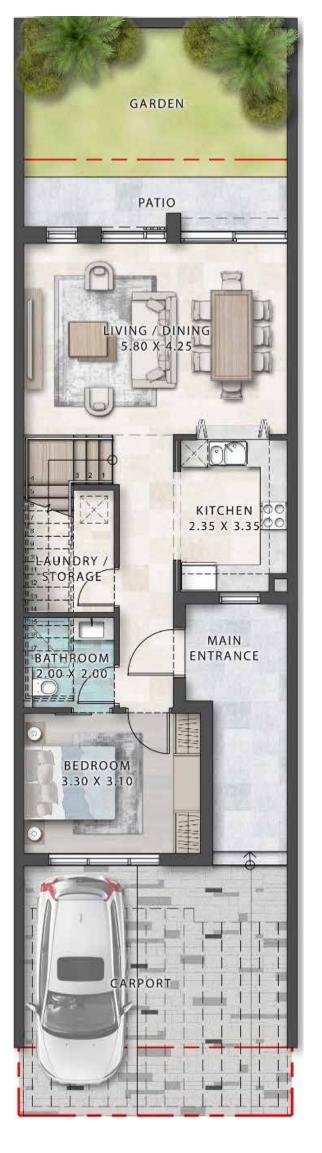

## **5-BEDROOM**LTH-5K-M

SALEABLE AREA: 3,047 SQFT

GROUND FLOOR

FIRST FLOOR

SECOND FLOOR