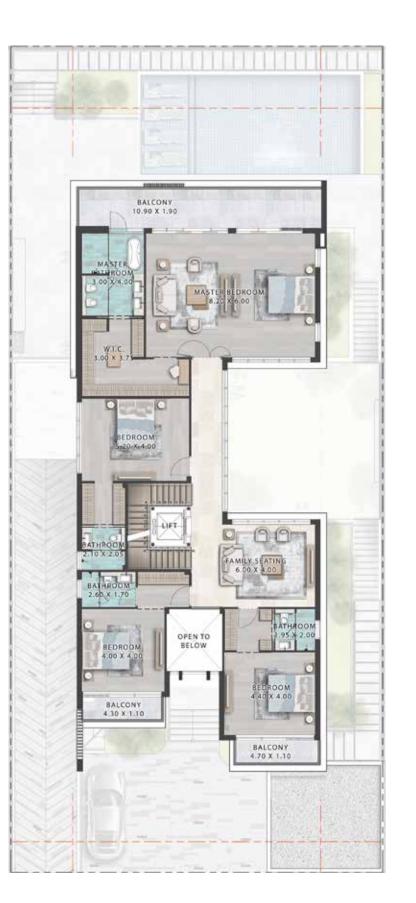

#### 6-BEDROOM LV-55K

SALEABLE AREA: 11,012 SQFT

BASEMENT FLOOR GROUND FLOOR FIRST FLOOR SECOND FLOOR

6-BEDROOM - LV-55K - FRONT

6-BEDROOM - LV-55K - BACK

#### 7-BEDROOM LV-75K

SALEABLE AREA: 17,627 SQFT

7-BEDROOM - LV-75K - FRONT

7-BEDROOM - LV-75K - BACK

#### 6-BEDROOM LV-1000K

SALEABLE AREA: 25,475 SQFT

6-BEDROOM - LV-1000K - FRONT

6-BEDROOM - LV-1000K - BACK