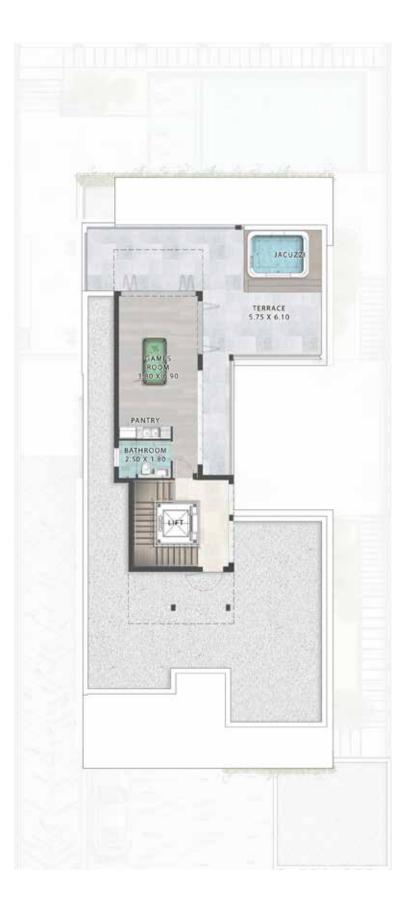

#### 6-BEDROOM LV-55K

SALEABLE AREA: 11,012 SQFT

BASEMENT FLOOR GROUND FLOOR FIRST FLOOR SECOND FLOOR

6-BEDROOM - LV-55K - FRONT

6-BEDROOM - LV-55K - BACK

#### 7-BEDROOM LV-75K

SALEABLE AREA: 17,627 SQFT

7-BEDROOM - LV-75K - FRONT

7-BEDROOM - LV-75K - BACK

#### 6-BEDROOM LV-1000K

SALEABLE AREA: 25,475 SQFT

6-BEDROOM - LV-1000K - FRONT

6-BEDROOM - LV-1000K - BACK