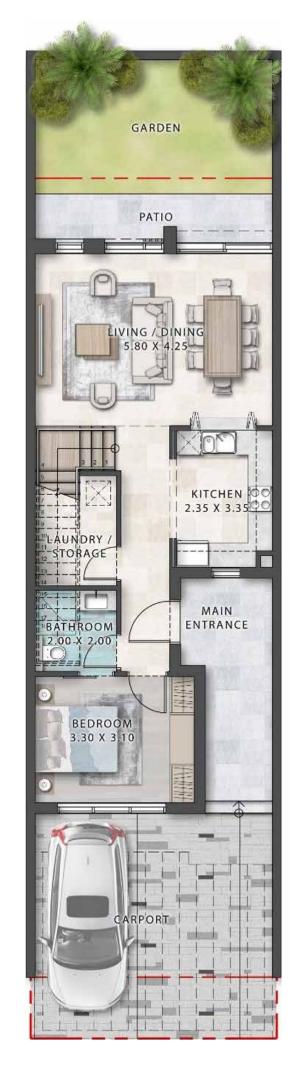

## **5-BEDROOM**LTH-5K-M

SALEABLE AREA: 3,047 SQFT

GROUND FLOOR

FIRST FLOOR

SECOND FLOOR

## **5-BEDROOM**LTH-5K-E

SALEABLE AREA: 3,468 SQFT

**GROUND FLOOR** 

FIRST FLOOR

SECOND FLOOR

5-BEDROOM - FRONT

5-BEDROOM - BACK