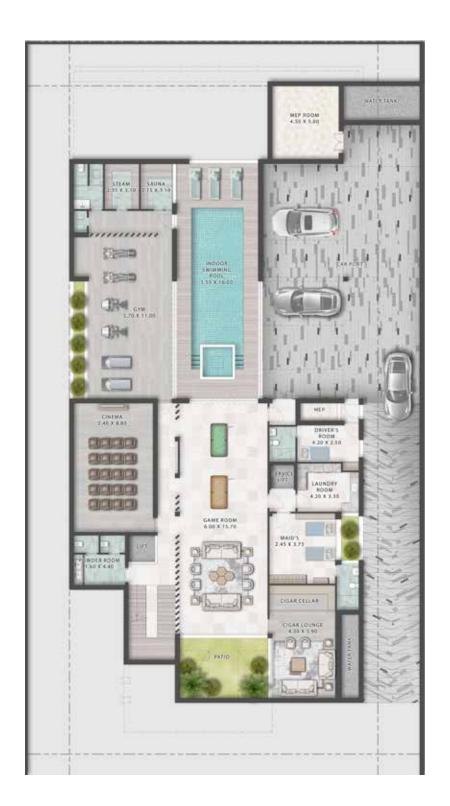

#### 6-BEDROOM LV-55K

SALEABLE AREA: 11,012 SQFT

BASEMENT FLOOR GROUND FLOOR FIRST FLOOR SECOND FLOOR

6-BEDROOM - LV-55K - FRONT

6-BEDROOM - LV-55K - BACK