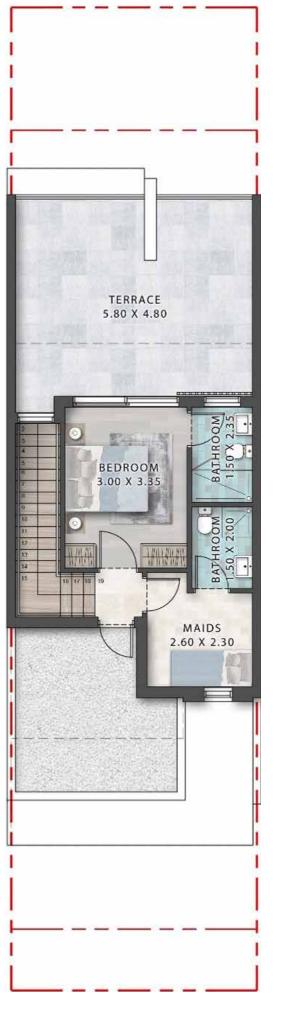

## **5-BEDROOM**LTH-5K-M

SALEABLE AREA: 3,047 SQFT

GROUND FLOOR

FIRST FLOOR

SECOND FLOOR

## **5-BEDROOM**LTH-5K-E

SALEABLE AREA: 3,468 SQFT

**GROUND FLOOR** 

FIRST FLOOR

SECOND FLOOR

5-BEDROOM - FRONT

5-BEDROOM - BACK