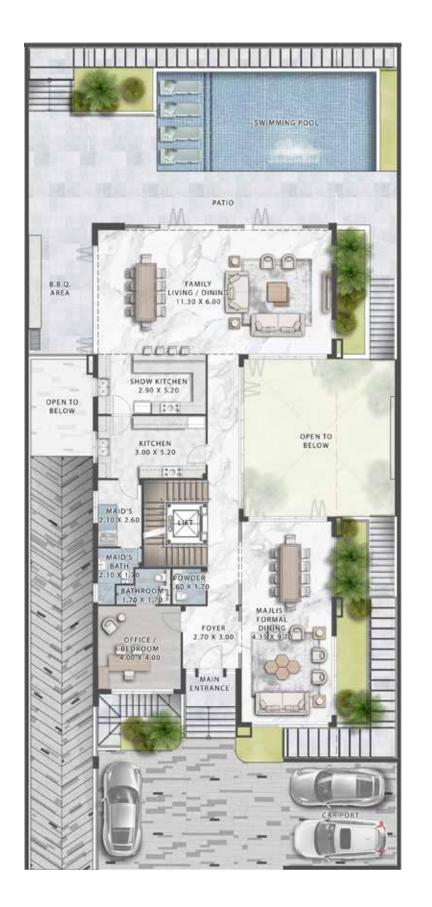

#### 6-BEDROOM LV-55K

SALEABLE AREA: 11,012 SQFT

BASEMENT FLOOR GROUND FLOOR FIRST FLOOR SECOND FLOOR

6-BEDROOM - LV-55K - FRONT

6-BEDROOM - LV-55K - BACK

#### 7-BEDROOM LV-75K

SALEABLE AREA: 17,627 SQFT

7-BEDROOM - LV-75K - FRONT

7-BEDROOM - LV-75K - BACK

#### 6-BEDROOM LV-1000K

SALEABLE AREA: 25,475 SQFT

6-BEDROOM - LV-1000K - FRONT

6-BEDROOM - LV-1000K - BACK