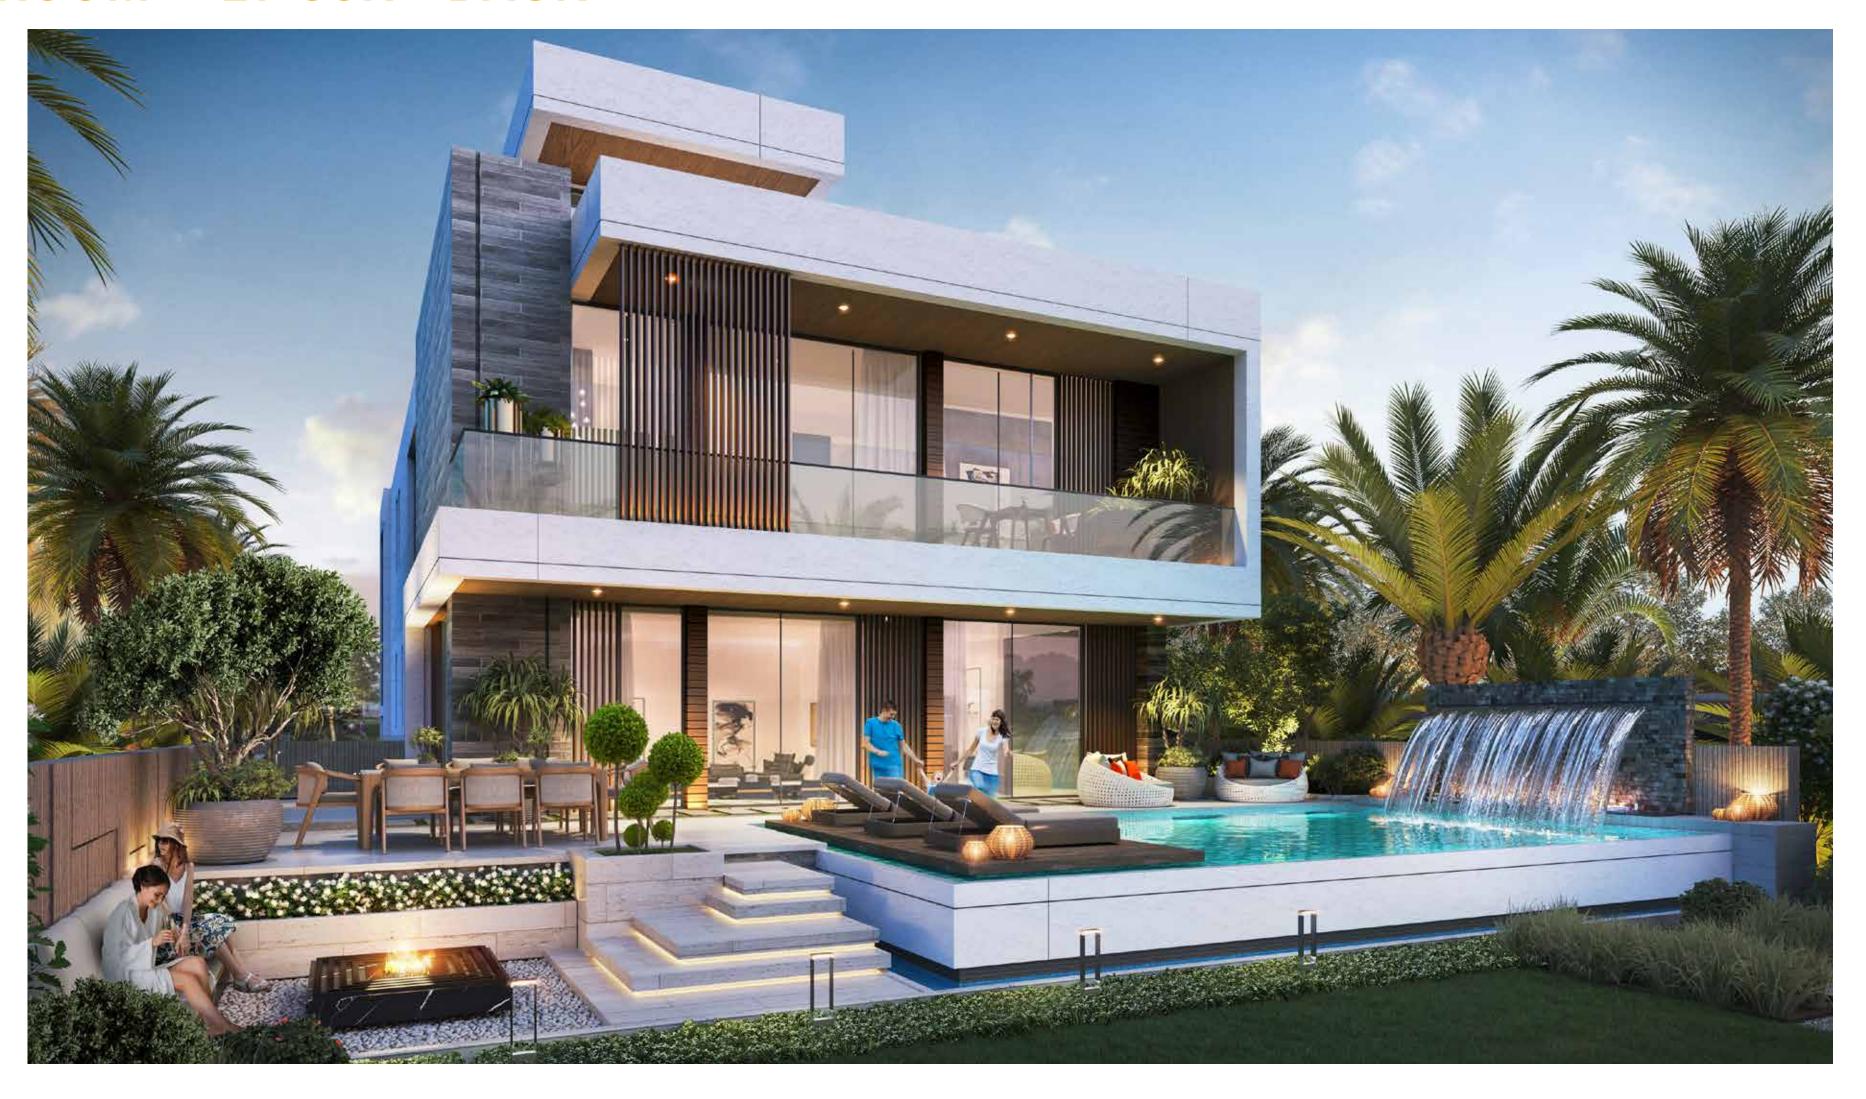

#### 6-BEDROOM LV-55K

SALEABLE AREA: 11,012 SQFT

BASEMENT FLOOR GROUND FLOOR FIRST FLOOR SECOND FLOOR

6-BEDROOM - LV-55K - FRONT

6-BEDROOM - LV-55K - BACK