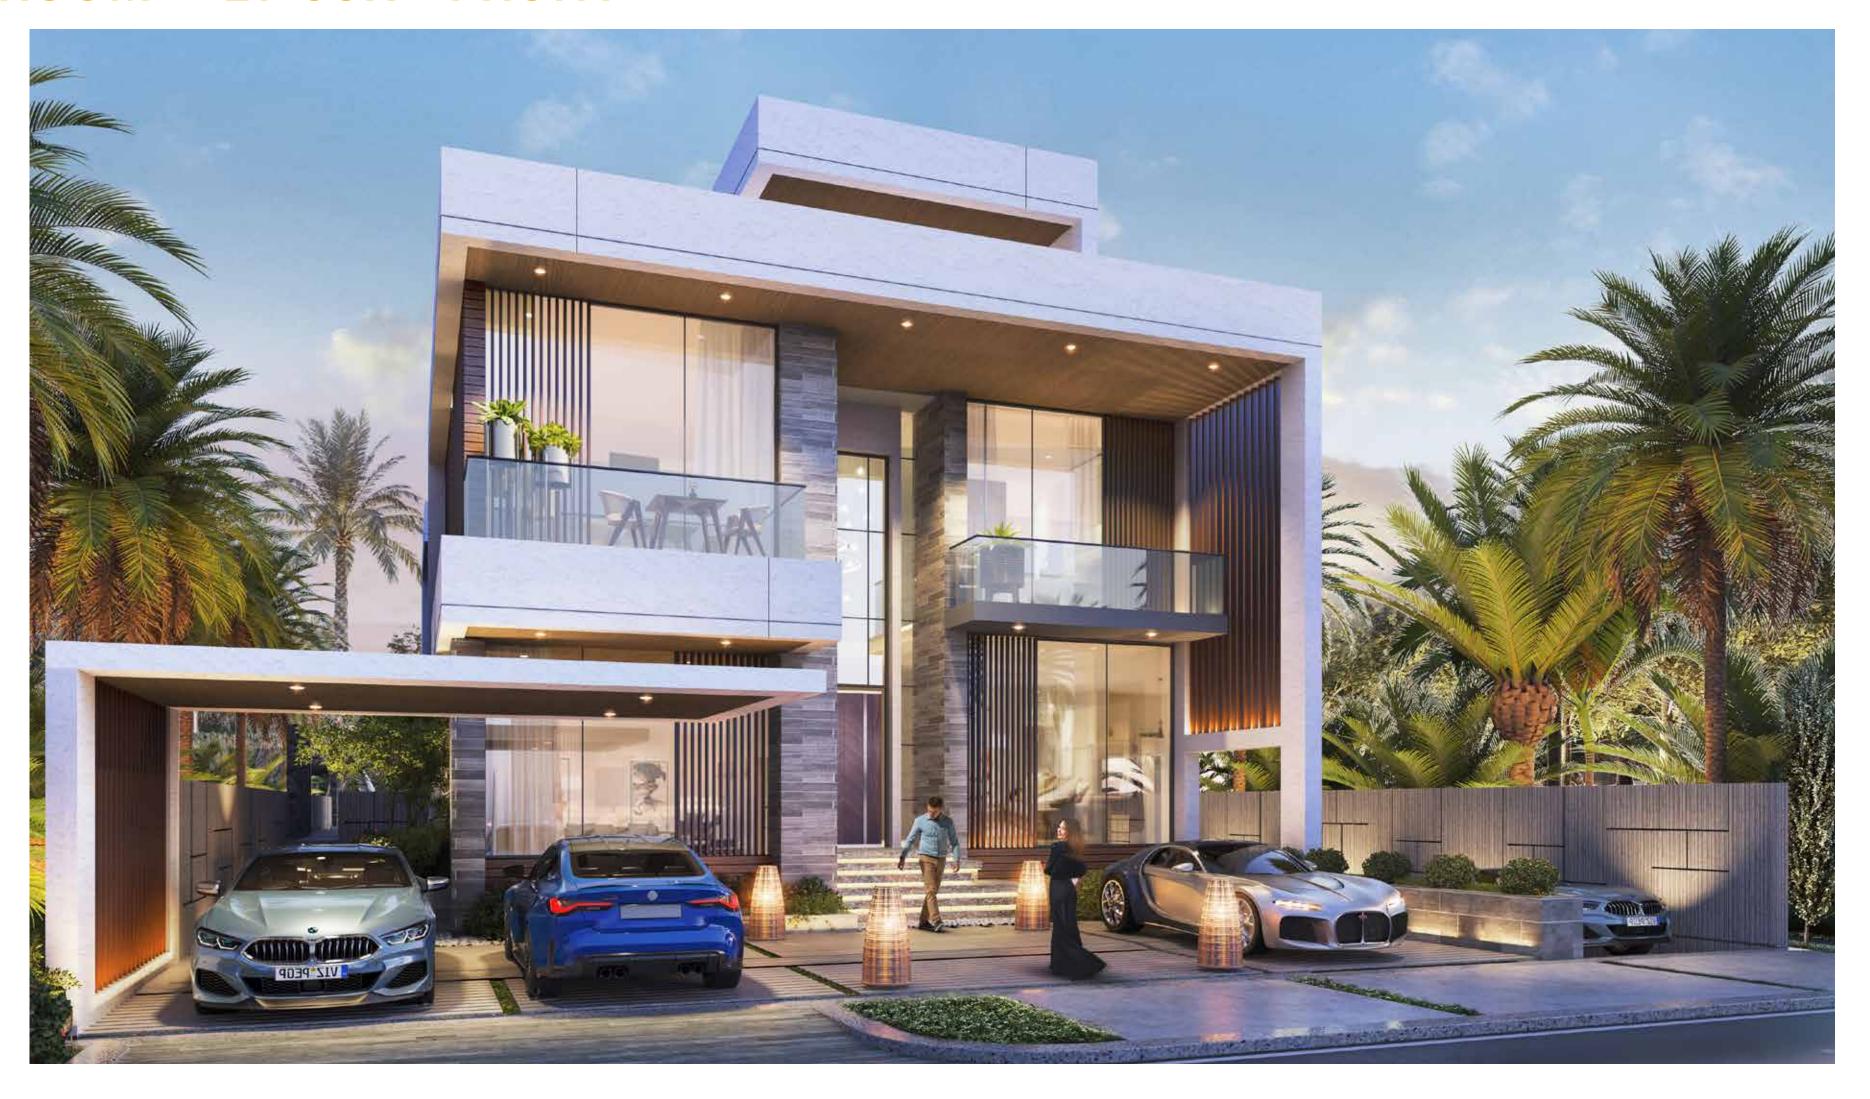

#### 6-BEDROOM LV-55K

SALEABLE AREA: 11,012 SQFT

BASEMENT FLOOR GROUND FLOOR FIRST FLOOR SECOND FLOOR

6-BEDROOM - LV-55K - FRONT

6-BEDROOM - LV-55K - BACK