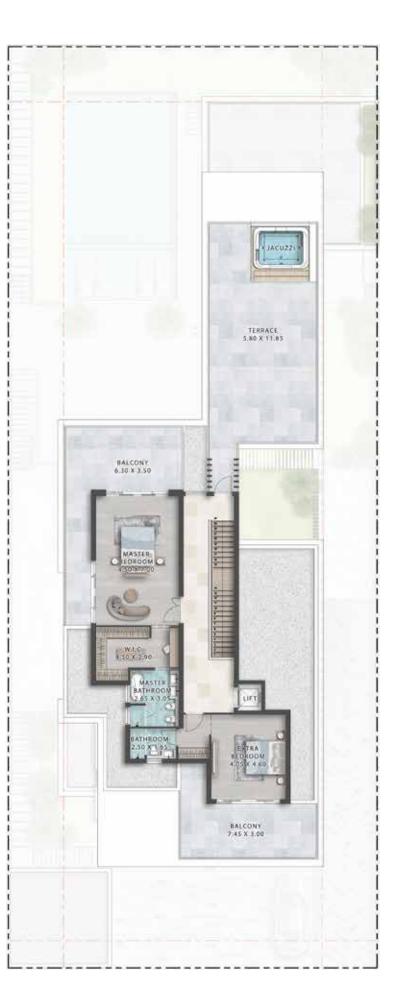

#### 6-BEDROOM LV-55K

SALEABLE AREA: 11,012 SQFT

BASEMENT FLOOR GROUND FLOOR FIRST FLOOR SECOND FLOOR

6-BEDROOM - LV-55K - FRONT

6-BEDROOM - LV-55K - BACK