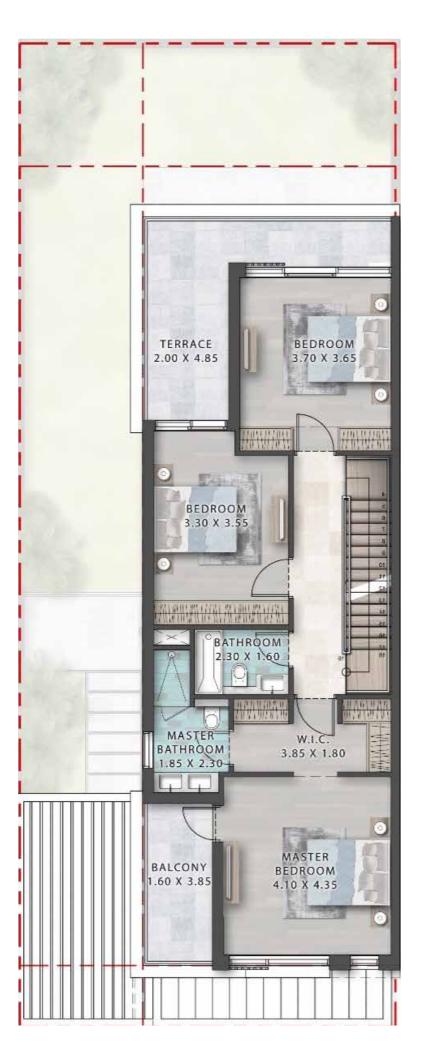

## **5-BEDROOM**LTH-5K-M

SALEABLE AREA: 3,047 SQFT

GROUND FLOOR

FIRST FLOOR

SECOND FLOOR

## **5-BEDROOM**LTH-5K-E

SALEABLE AREA: 3,468 SQFT

**GROUND FLOOR** 

FIRST FLOOR

SECOND FLOOR

5-BEDROOM - FRONT

5-BEDROOM - BACK