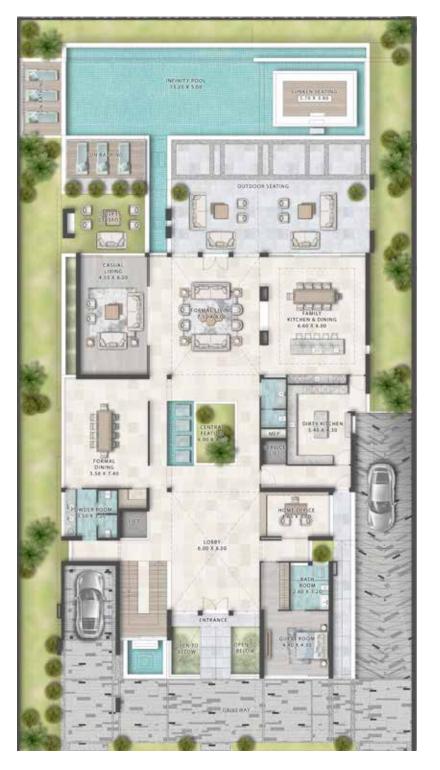

#### 6-BEDROOM LV-55K

SALEABLE AREA: 11,012 SQFT

BASEMENT FLOOR GROUND FLOOR FIRST FLOOR SECOND FLOOR

6-BEDROOM - LV-55K - FRONT

6-BEDROOM - LV-55K - BACK