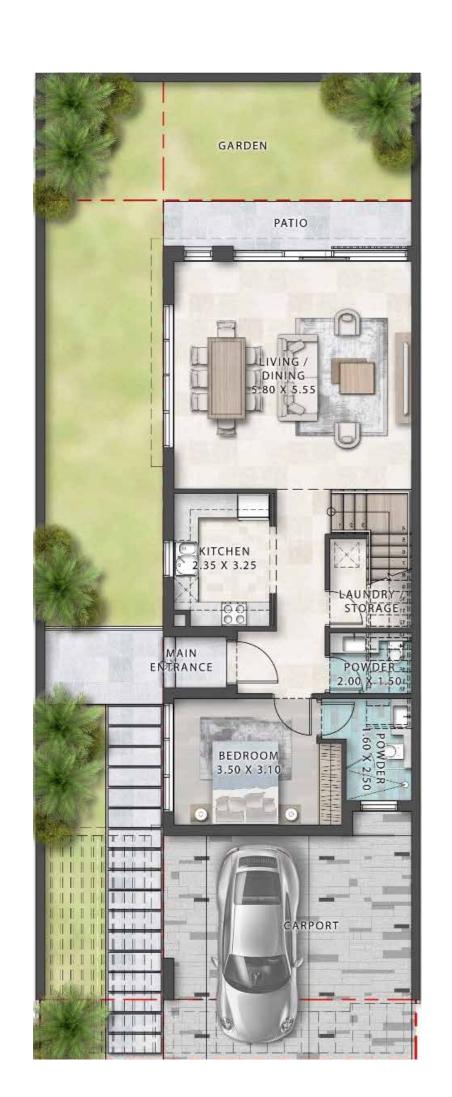

## **5-BEDROOM**LTH-5K-M

SALEABLE AREA: 3,047 SQFT

GROUND FLOOR

FIRST FLOOR

SECOND FLOOR

## **5-BEDROOM**LTH-5K-E

SALEABLE AREA: 3,468 SQFT

**GROUND FLOOR** 

FIRST FLOOR

SECOND FLOOR

5-BEDROOM - FRONT

5-BEDROOM - BACK