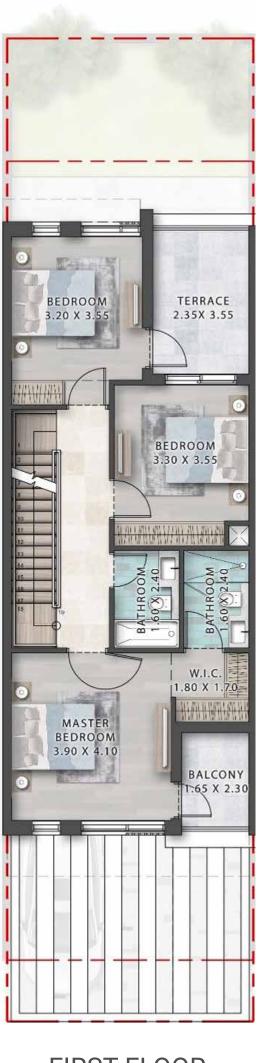

## **5-BEDROOM**LTH-5K-M

SALEABLE AREA: 3,047 SQFT

GROUND FLOOR

FIRST FLOOR

SECOND FLOOR

## **5-BEDROOM**LTH-5K-E

SALEABLE AREA: 3,468 SQFT

**GROUND FLOOR** 

FIRST FLOOR

SECOND FLOOR

5-BEDROOM - FRONT

5-BEDROOM - BACK