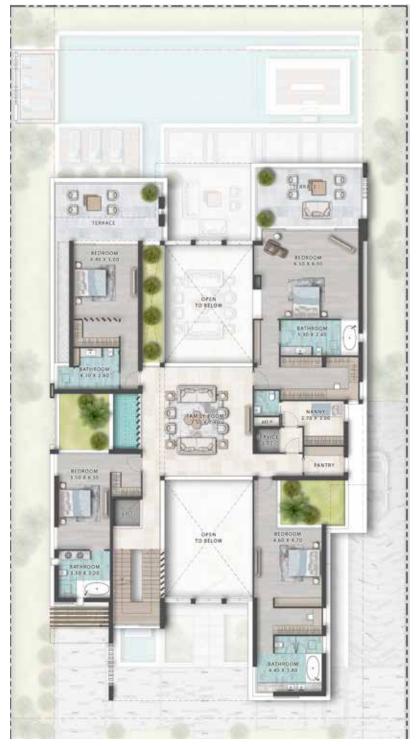

#### 6-BEDROOM LV-55K

SALEABLE AREA: 11,012 SQFT

BASEMENT FLOOR GROUND FLOOR FIRST FLOOR SECOND FLOOR

6-BEDROOM - LV-55K - FRONT

6-BEDROOM - LV-55K - BACK