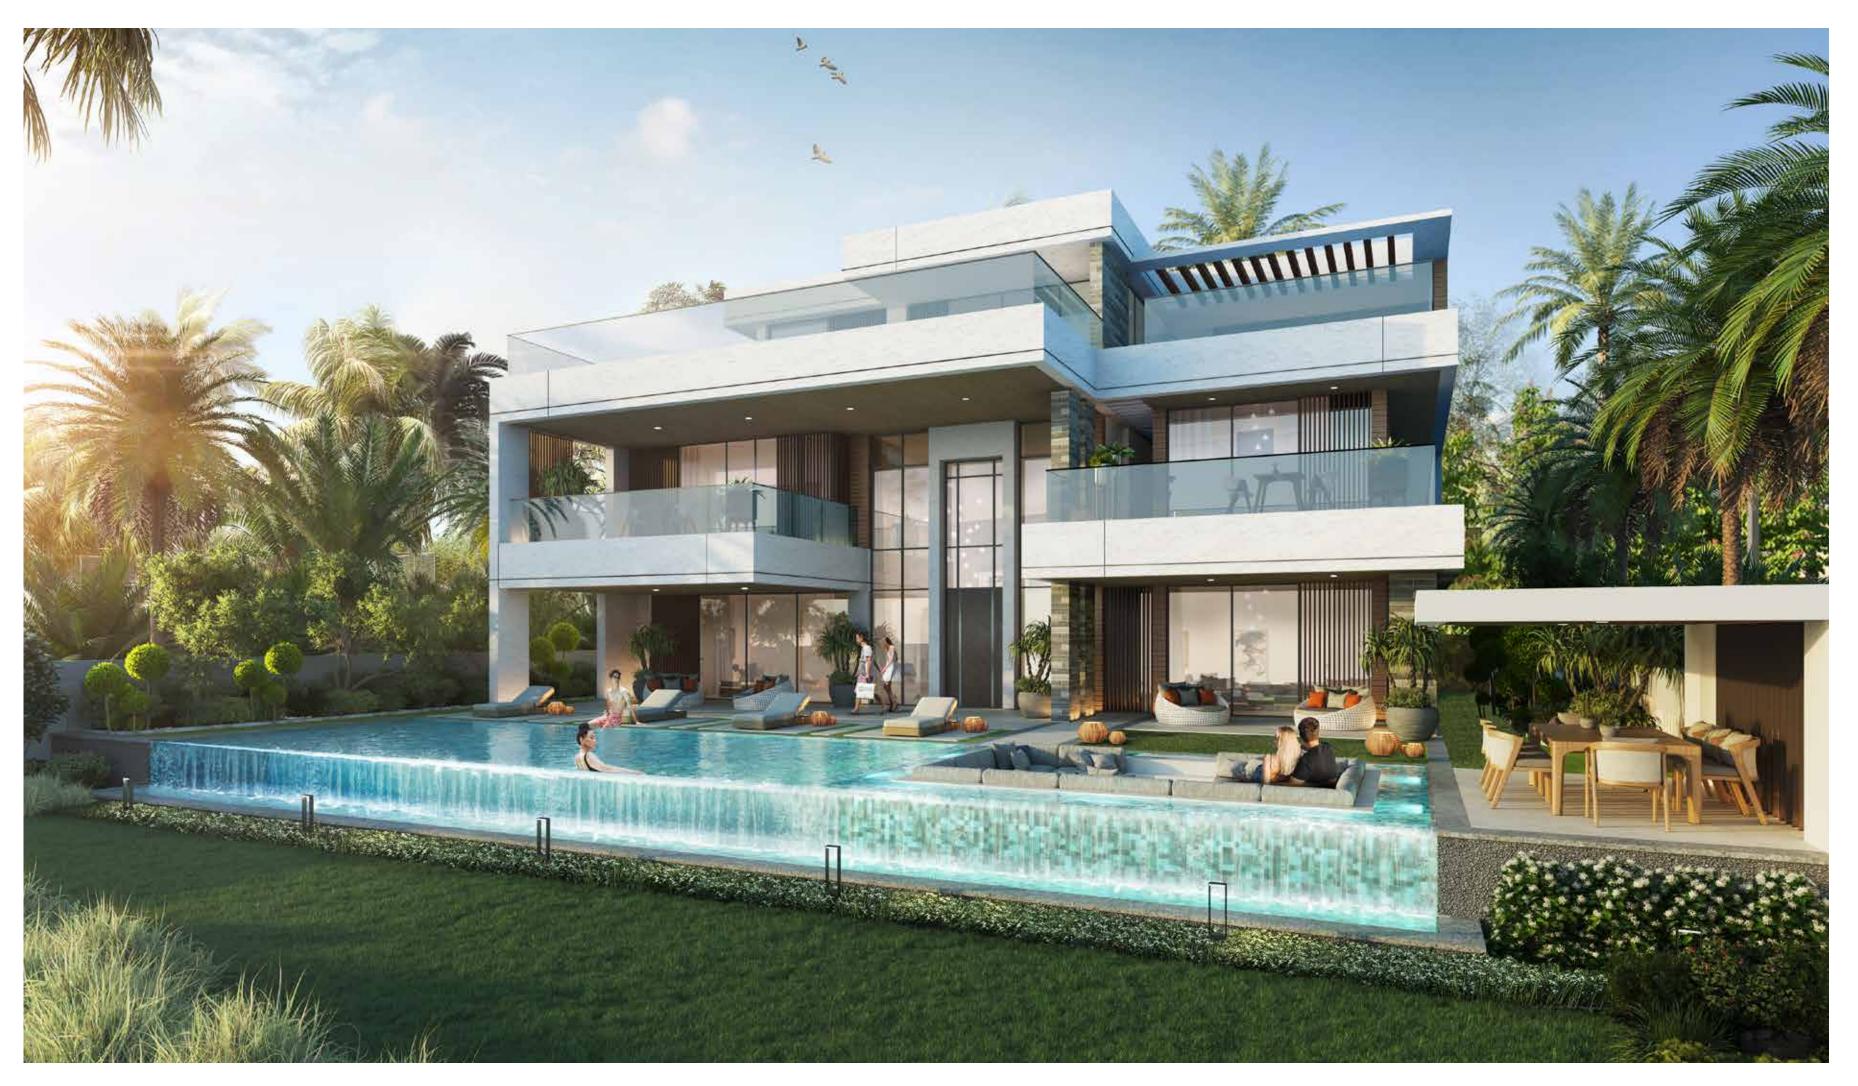

#### 6-BEDROOM LV-55K

SALEABLE AREA: 11,012 SQFT

BASEMENT FLOOR GROUND FLOOR FIRST FLOOR SECOND FLOOR

6-BEDROOM - LV-55K - FRONT

6-BEDROOM - LV-55K - BACK