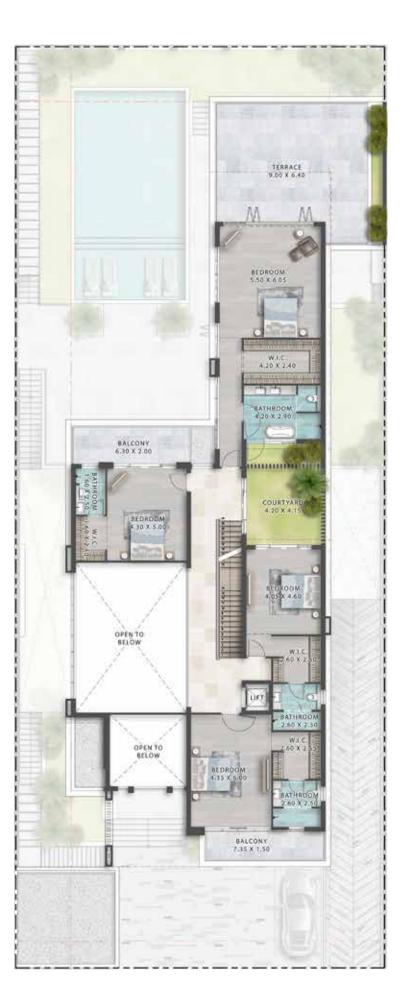

#### 6-BEDROOM LV-55K

SALEABLE AREA: 11,012 SQFT

BASEMENT FLOOR GROUND FLOOR FIRST FLOOR SECOND FLOOR

6-BEDROOM - LV-55K - FRONT

6-BEDROOM - LV-55K - BACK