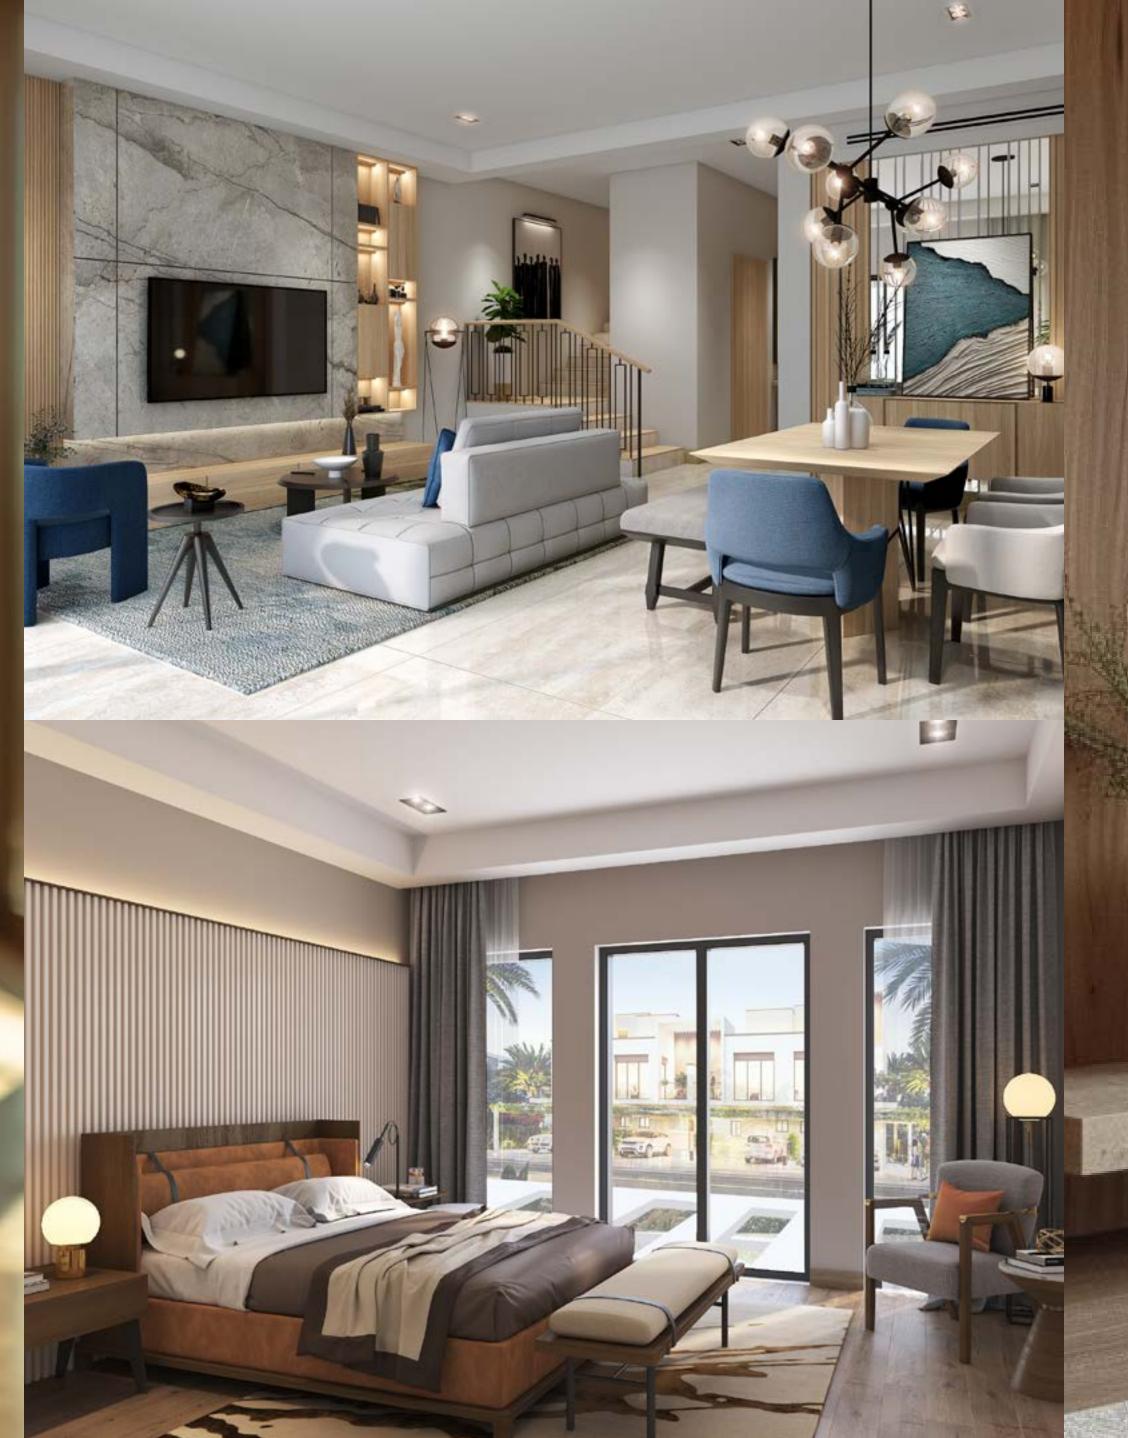

# DAMAC RIVERSIDE

The townhouse interiors seamlessly blend natural elements with modern aesthetics to create a harmonious living experience. Each room speaks of a life by nature, from the warm wooden tones to the contemporary tiling, with expansive windows that frame stunning views of verdant greens.