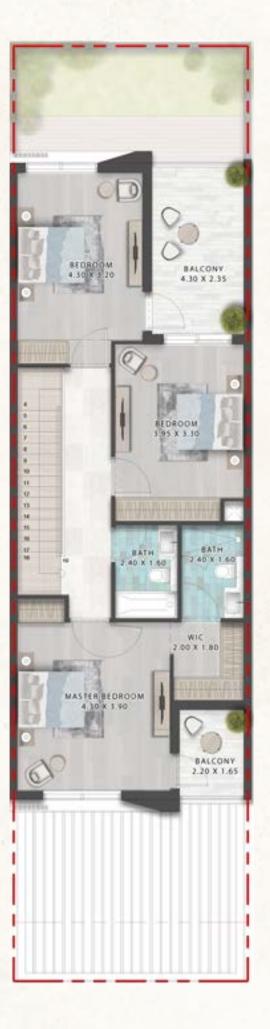

#### MIDDLE UNIT (THRS-M1)

KITCHEN 3 25 X 2 35 STORAGE 2.70 X 0.90 FOYER MAIN 10 X 1.20 ENTERANCE PDR 2.00 x 2.00 BEDROOM 1.90 X 1.90

TOTAL SELLABLE AREA: 2420.05 SQFT 224.83 SQM

**GROUND FLOOR** 

-----

**FIRST FLOOR** 