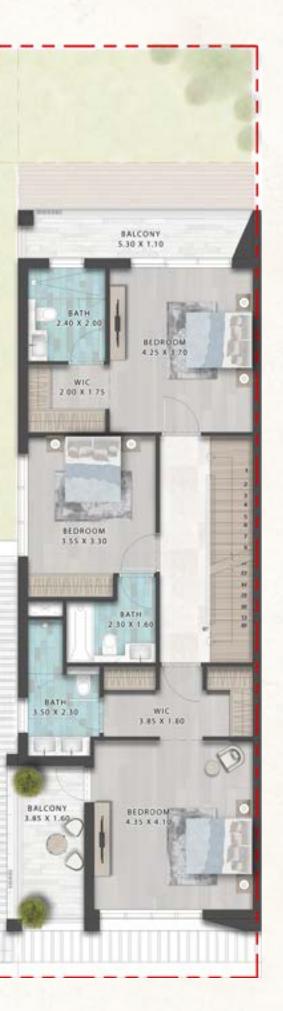

### END UNIT (THRS-E)

TOTAL SELLABLE AREA: 3407.42 SQFT 316.56 SQM

GROUND FLOOR

FIRST FLOOR

SECOND FLOOR