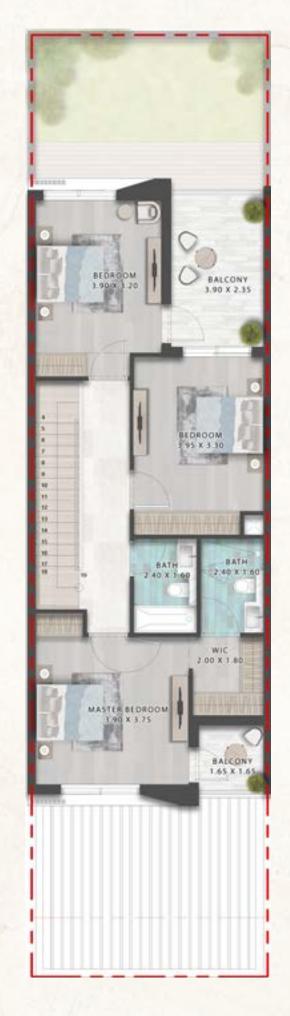

#### MIDDLE UNIT (THRS-M1)

KITCHEN 3 25 X 2 35 STORAGE 2.70 X 0.90 FOYER MAIN 10 X 1.20 ENTERANCE PDR 2.00 x 2.00 BEDROOM 1.90 X 1.90

TOTAL SELLABLE AREA: 2420.05 SQFT 224.83 SQM

**GROUND FLOOR** 

-----

**FIRST FLOOR** 