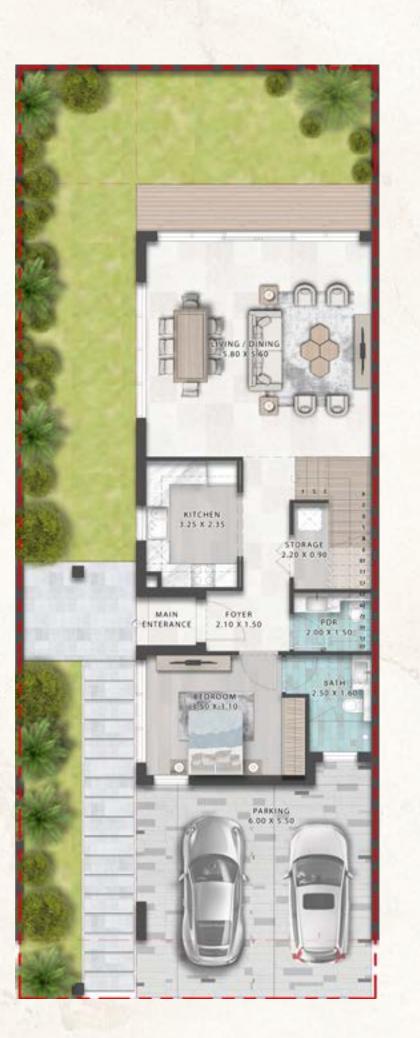

### END UNIT (THRS-E)

TOTAL SELLABLE AREA: 3407.42 SQFT 316.56 SQM

GROUND FLOOR

FIRST FLOOR

SECOND FLOOR