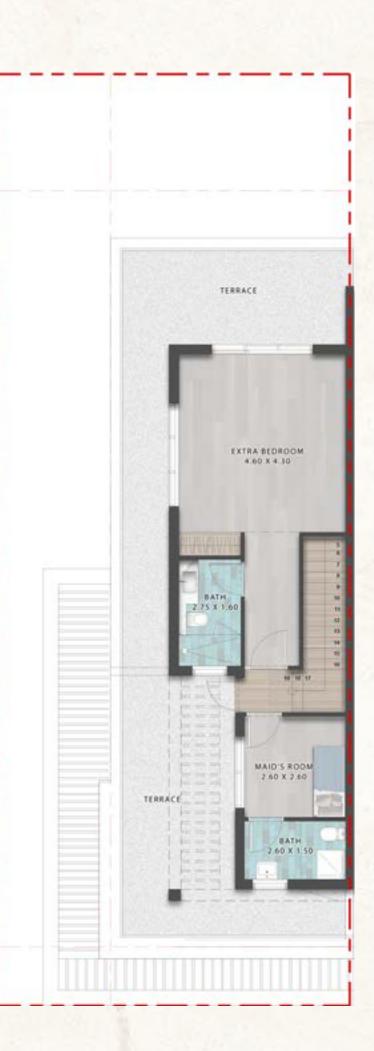

### END UNIT (THRS-E)

TOTAL SELLABLE AREA: 3407.42 SQFT 316.56 SQM

GROUND FLOOR

FIRST FLOOR

SECOND FLOOR