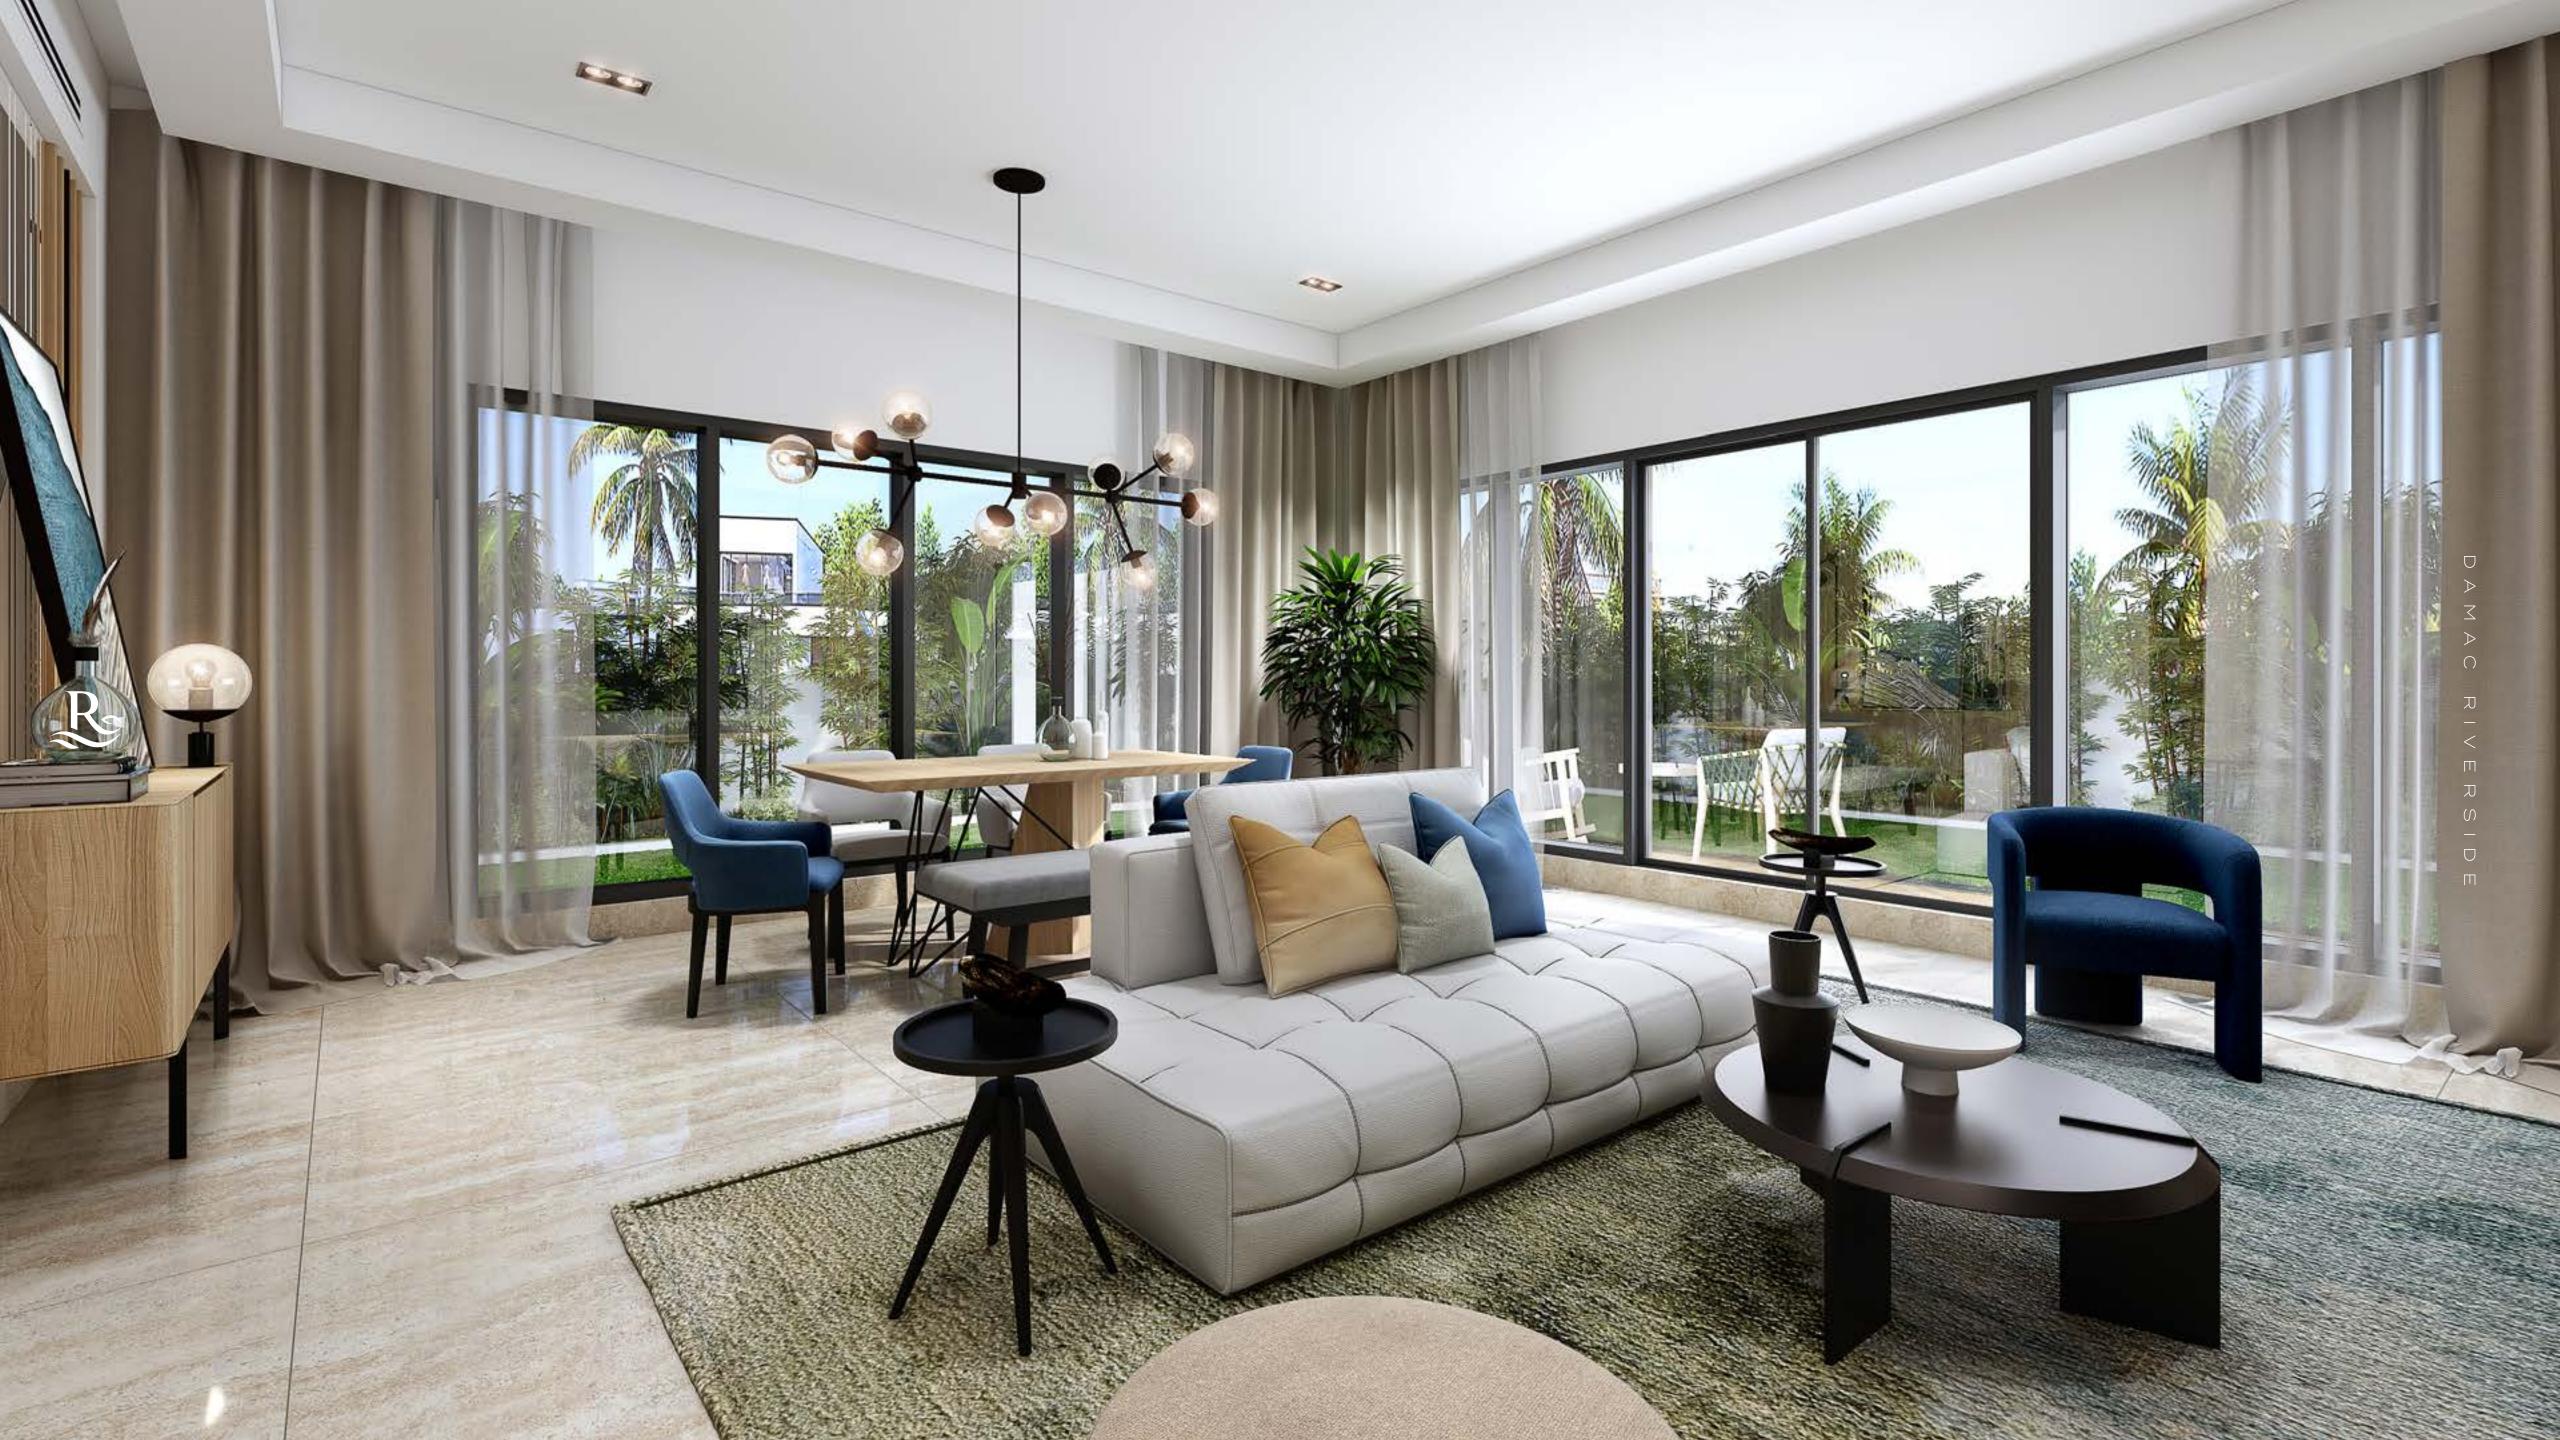

# DAMAC RIVERSIDE

The townhouse interiors seamlessly blend natural elements with modern aesthetics to create a harmonious living experience. Each room speaks of a life by nature, from the warm wooden tones to the contemporary tiling, with expansive windows that frame stunning views of verdant greens.