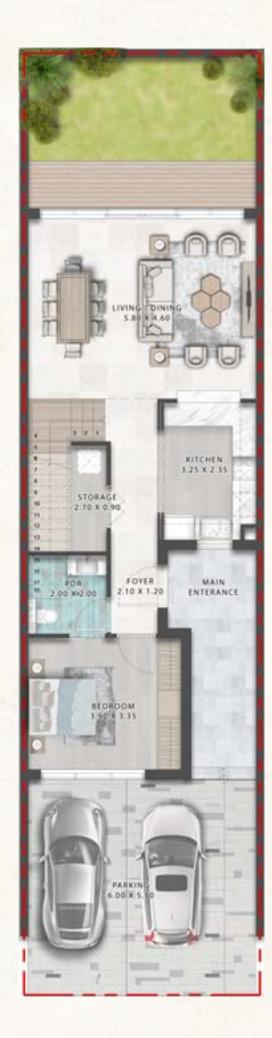

#### MIDDLE UNIT (THRS-M1)

KITCHEN 3 25 X 2 35 STORAGE 2.70 X 0.90 FOYER MAIN 10 X 1.20 ENTERANCE PDR 2.00 x 2.00 BEDROOM 1.90 X 1.90

TOTAL SELLABLE AREA: 2420.05 SQFT 224.83 SQM

**GROUND FLOOR** 

-----

**FIRST FLOOR** 