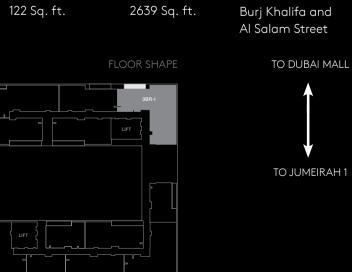

#### 3 BEDROOM APARTMENT | TYPE I

Levels 1, 2, 3, 4, 5 and 6

| 108, 208, 308, 40 | 07, 507, 604 | 2517 Sq. ft. | 122 Sq. ft. |
|-------------------|--------------|--------------|-------------|
|                   | FLOOR LEVEL  |              |             |
| 604               | 6th level    |              |             |
| 507               | 5th level    |              |             |
| 407               | 4th level    |              |             |
| 308               | 3rd level    |              |             |
| 208               | 2nd level    |              |             |
| 108               | 1st level    |              |             |
|                   |              |              | LIFT        |

2639 Sq. ft.