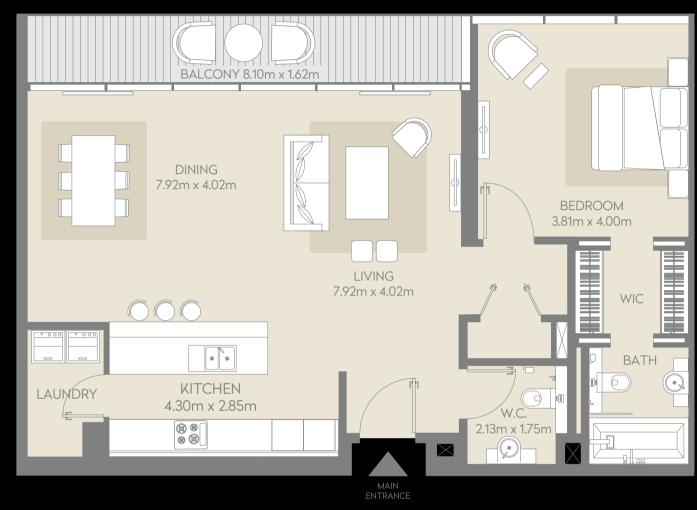

## 1 BEDROOM APARTMENT | TYPE B

Levels 1, 2, 3, 4, 5

| 103, 203, 303, 403, 503 1017 Sq. ft. 142 Sq. ft. 1159 Sq. ft. Courtyard and G |      |
|-------------------------------------------------------------------------------|------|
|                                                                               | rder |
|                                                                               |      |

|     | TEOORELVEE |
|-----|------------|
|     | 6th level  |
| 503 | 5th level  |
| 403 | 4th level  |
| 303 | 3rd level  |
| 203 | 2nd level  |
| 103 | 1st level  |
|     |            |