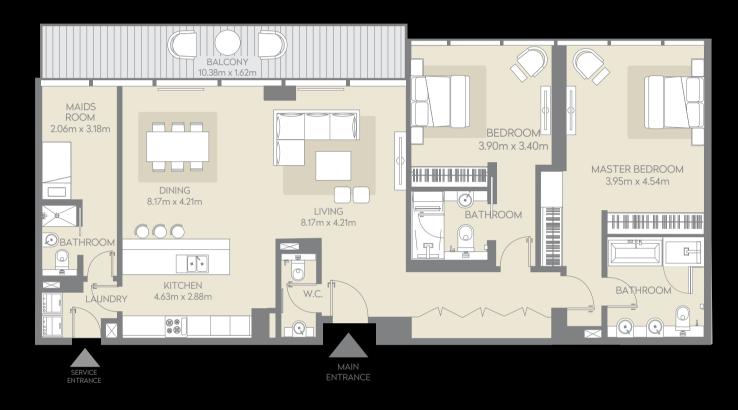

### 2 BEDROOM APARTMENT | TYPE B2.2

Levels 1, 2, 3, 4, 5 and 6

| 6 Units                      | Net Area     | Balcony     | Total        | Type B2.2 View       |
|------------------------------|--------------|-------------|--------------|----------------------|
| 110, 210, 310, 409, 509, 606 | 1575 Sq. ft. | 182 Sq. ft. | 1757 Sq. ft. | Courtyard and Garden |