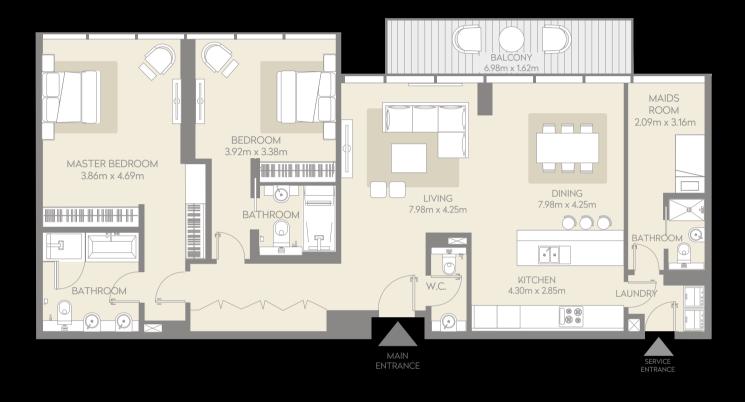

5 Units

105, 205, 305, 405, 505

Total

1739 Sq. ft.

Type B2.1 View

Courtyard and Garden