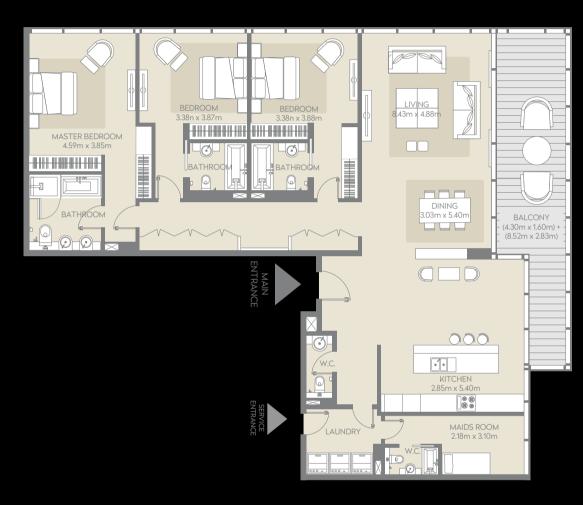

## 3 BEDROOM APARTMENT | TYPE I

Levels 1, 2, 3, 4, 5 and 6



| 108, 208, 308, 40 | 07, 507, 604 | 2517 Sq. ft. | 122 Sq. ft. |
|-------------------|--------------|--------------|-------------|
|                   | FLOOR LEVEL  |              |             |
| 604               | 6th level    |              |             |
| 507               | 5th level    |              |             |
| 407               | 4th level    |              |             |
| 308               | 3rd level    |              |             |
| 208               | 2nd level    |              |             |
| 108               | 1st level    |              |             |
|                   |              |              | LIFT        |



2639 Sq. ft.







#### 3 BEDROOM APARTMENT | TYPE J

Levels 1, 2 and 3





### 4 BEDROOM APARTMENT | TYPE A

Levels 4 and 5



| 2 Units  | Net Area     | Balcony     | Total        | Type J View                                    |
|----------|--------------|-------------|--------------|------------------------------------------------|
| 406, 506 | 3383 Sq. ft. | 447 Sq. ft. | 3830 Sq. ft. | Al Mustaqbal Street and<br>Massar Al Mustaqbal |
|          | FLOOR LEVEL  |             | FLOOR SHAPE  | TO DUBAI MALL                                  |
|          | 6th level    |             |              | <b>†</b>                                       |
| 506      | 5th level    |             |              |                                                |
| 406      | 4th level    |             |              |                                                |
|