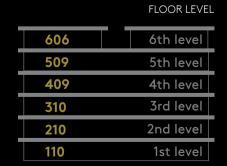

### 2 BEDROOM APARTMENT | TYPE B2.2

Levels 1, 2, 3, 4, 5 and 6

| 6 Units                      | Net Area     | Balcony     | Total        | Type B2.2 View       |
|------------------------------|--------------|-------------|--------------|----------------------|
| 110, 210, 310, 409, 509, 606 | 1575 Sq. ft. | 182 Sq. ft. | 1757 Sq. ft. | Courtyard and Garden |