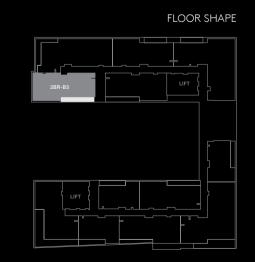

### 2 BEDROOM APARTMENT | TYPE B2.2

Levels 1, 2, 3, 4, 5 and 6

| 6 Units                      | Net Area     | Balcony     | Total        | Type B2.2 View       |
|------------------------------|--------------|-------------|--------------|----------------------|
| 110, 210, 310, 409, 509, 606 | 1575 Sq. ft. | 182 Sq. ft. | 1757 Sq. ft. | Courtyard and Garden |