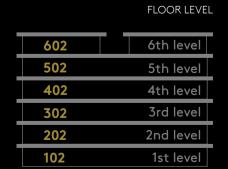

### 1 BEDROOM APARTMENT | TYPE B2.1

Levels 1, 2, 3, 4, 5 and 6

 6 Units
 Net Area
 Balcony
 Total
 Type B2.1 View

 102, 202, 302, 402, 502, 602
 1022 Sq. ft.
 137 Sq. ft.
 1159 Sq. ft.
 Al Mustagbal Street