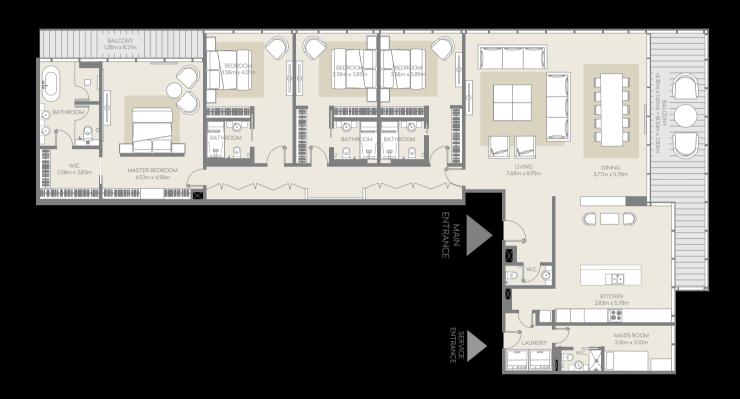

### 4 BEDROOM APARTMENT | TYPE A

Levels 4 and 5

| 2 Units  | Net Area     | Balcony     | Total        | Type J View                                    |
|----------|--------------|-------------|--------------|------------------------------------------------|
| 406, 506 | 3383 Sq. ft. | 447 Sq. ft. | 3830 Sq. ft. | Al Mustaqbal Street and<br>Massar Al Mustaqbal |
|          | FLOOR LEVEL  |             | FLOOR SHAPE  | TO DUBAI MALL                                  |
|          | 6th level    |             |              | <b>†</b>                                       |
| 506      | 5th level    |             |              |                                                |
| 406      | 4th level    |             |              |                                                |
|          | 3rd level    |             |              | TO JUMEIRAH 1                                  |
|          | 2nd level    |             |              | 10 301111111111111111                          |
|          | 1st level    |             |              |                                                |
|          |              | LIFT        | 4BR-A        |                                                |