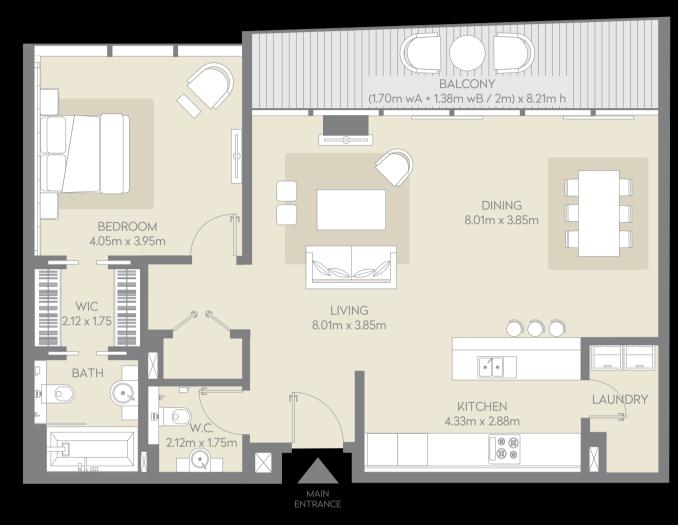

### 1 BEDROOM APARTMENT | TYPE B2.1

Levels 1, 2, 3, 4, 5 and 6

 6 Units
 Net Area
 Balcony
 Total
 Type B2.1 View

 102, 202, 302, 402, 502, 602
 1022 Sq. ft.
 137 Sq. ft.
 1159 Sq. ft.
 Al Mustagbal Street