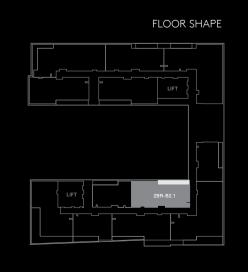

182 Sq. ft.

| 6 Units           |             | Net Area     | Balcony     | Total        | Type B View                         |
|-------------------|-------------|--------------|-------------|--------------|-------------------------------------|
| 109, 209, 309, 40 | 8, 508, 605 | 1566 Sq. ft. | 122 Sq. ft. | 1688 Sq. ft. | Burj Khalifa and<br>Al Salam Street |
|                   | FLOOR LEVEL |              |             | FLOOR SHAPE  | TO DUBAI MALL                       |
| 605               | 6th level   |              | 2BR-        | В            | <b>^</b>                            |
| 508               | 5th level   |              |             |              |                                     |
| 408               | 4th level   |              |             | LIFT (       |                                     |
| 309               | 3rd level   |              |             |              | TO ILIMFIRAH 1                      |