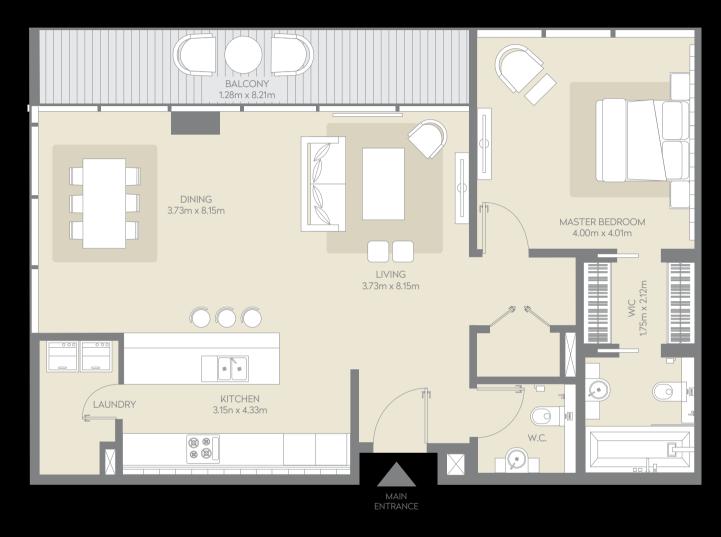

### 1 BEDROOM APARTMENT | TYPE B2.2

Levels 1, 2 and 3

| 3 Units       | Net Area     | Balcony     | Total        | Type B2.2 View     |
|---------------|--------------|-------------|--------------|--------------------|
| 107, 207, 307 | 1014 Sq. ft. | 113 Sq. ft. | 1127 Sq. ft. | Massar Al Mustaqbo |
|               | FLOOR LEVEL  |             | FLOOR SHAPE  | TO DUBAI           |
|               | 6th level    |             |              | <b>†</b>           |