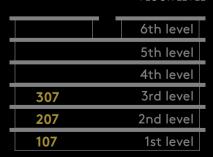

### 1 BEDROOM APARTMENT | TYPE B2.2

Levels 1, 2 and 3

| 3 Units       | Net Area     | Balcony     | Total        | Type B2.2 View     |
|---------------|--------------|-------------|--------------|--------------------|
| 107, 207, 307 | 1014 Sq. ft. | 113 Sq. ft. | 1127 Sq. ft. | Massar Al Mustaqbo |
|               | FLOOR LEVEL  |             | FLOOR SHAPE  | TO DUBAI           |
|               | 6th level    |             |              | <b>†</b>           |