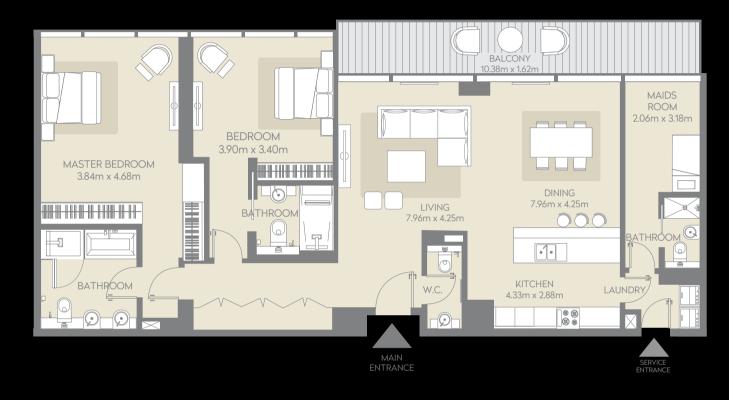

### 2 BEDROOM APARTMENT | TYPE B

2nd level

1st level

209 109

Levels 1, 2, 3, 4, 5 and 6

Net Area

1557 Sq. ft.

Balcony

182 Sq. ft.

| 6 Units           |             | Net Area     | Balcony     | Total        | Type B View                         |
|-------------------|-------------|--------------|-------------|--------------|-------------------------------------|
| 109, 209, 309, 40 | 8, 508, 605 | 1566 Sq. ft. | 122 Sq. ft. | 1688 Sq. ft. | Burj Khalifa and<br>Al Salam Street |
|                   | FLOOR LEVEL |              |             | FLOOR SHAPE  | TO DUBAI MALL                       |
| 605               | 6th level   |              | 2BR-        | В            | <b>^</b>                            |
| 508               | 5th level   |              |             |              |                                     |
| 408               | 4th level   |              |             | LIFT (       |                                     |
| 309               | 3rd level   |              |             |              | TO ILIMFIRAH 1                      |