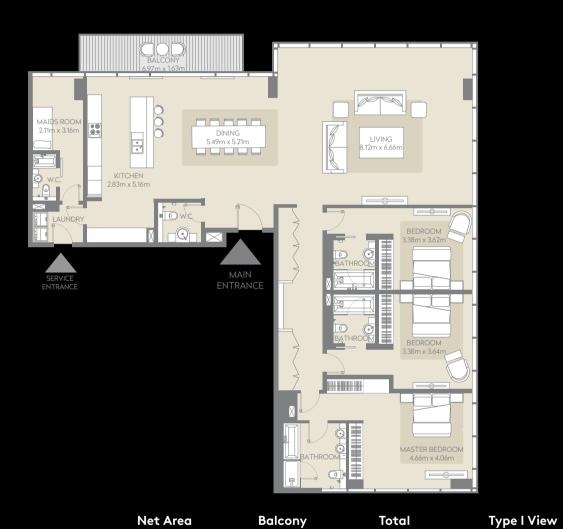

#### 3 BEDROOM APARTMENT | TYPE I

Levels 1, 2, 3, 4, 5 and 6

| 108, 208, 308, 40 | 07, 507, 604 | 2517 Sq. ft. | 122 Sq. ft. |
|-------------------|--------------|--------------|-------------|
|                   | FLOOR LEVEL  |              |             |
| 604               | 6th level    |              |             |
| 507               | 5th level    |              |             |
| 407               | 4th level    |              |             |
| 308               | 3rd level    |              |             |
| 208               | 2nd level    |              |             |
| 108               | 1st level    |              |             |
|                   |              |              | LIFT        |

2639 Sq. ft.