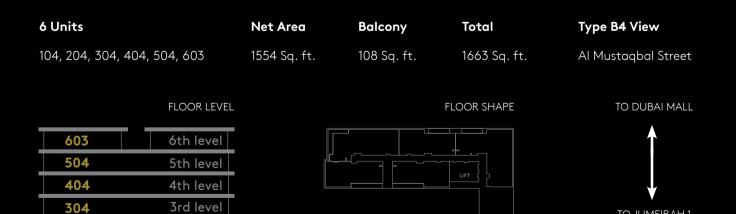

### 2 BEDROOM APARTMENT | TYPE B4

2nd level

1st level

204 104

Levels 1, 2, 3, 4, 5, 6