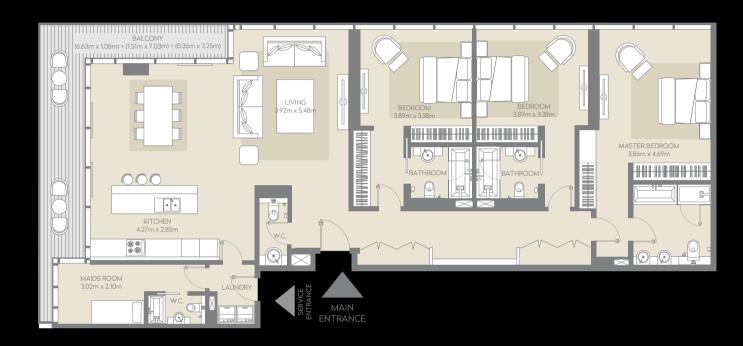

| 6th level  |              |             |              | <b>†</b>            |
| 501                 | 5th level  |              |             |              |                     |
| 401                 | 4th level  |              |             | LIFT         |                     |
| 301                 | 3rd level  |              |             |              | TO JUMEIRAH 1       |
| 201                 | 2nd level  |              |             |              |                     |
| 101                 | 1st level  |              |             |              |                     |
|                     |            |              | 2BR-H LIFT  |              |                     |

40

TO JUMEIRAH 1







6 Units

### 3 BEDROOM APARTMENT | TYPE B

Levels 1, 2, 3, 4, 5 and 6





#### 3 BEDROOM APARTMENT | TYPE I

Levels 1, 2, 3, 4, 5 and 6



| 108, 208, 308, 40 | 07, 507, 604 | 2517 Sq. ft. | 122 Sq. ft. |
|-------------------|--------------|--------------|-------------|
|                   | FLOOR LEVEL  |              |             |
| 604               | 6th level    |              |             |
| 507               | 5th level    |              |             |
| 407               | 4th level    |              |             |
| 308               | 3rd level    |              |             |
| 208               | 2nd level    |              |             |
| 108               | 1st level    |              |             |
|                   |              |              | LIFT        |



2639 Sq. ft.







#### 3 BEDROOM APARTMENT | TYPE J

Levels 1, 2 a