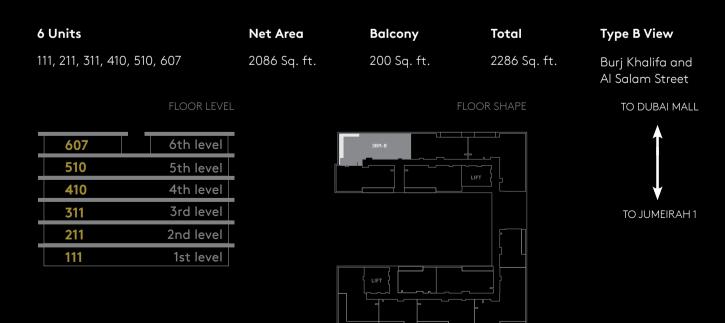

182 Sq. ft.

| 6 Units           |             | Net Area     | Balcony     | Total        | Type B View                         |
|-------------------|-------------|--------------|-------------|--------------|-------------------------------------|
| 109, 209, 309, 40 | 8, 508, 605 | 1566 Sq. ft. | 122 Sq. ft. | 1688 Sq. ft. | Burj Khalifa and<br>Al Salam Street |
|                   | FLOOR LEVEL |              |             | FLOOR SHAPE  | TO DUBAI MALL                       |
| 605               | 6th level   |              | 2BR-        | В            | <b>^</b>                            |
| 508               | 5th level   |              |             |              |                                     |
| 408               | 4th level   |              |             | LIFT (       |                                     |
| 309               | 3rd level   |              |             |              | TO ILIMFIRAH 1                      |