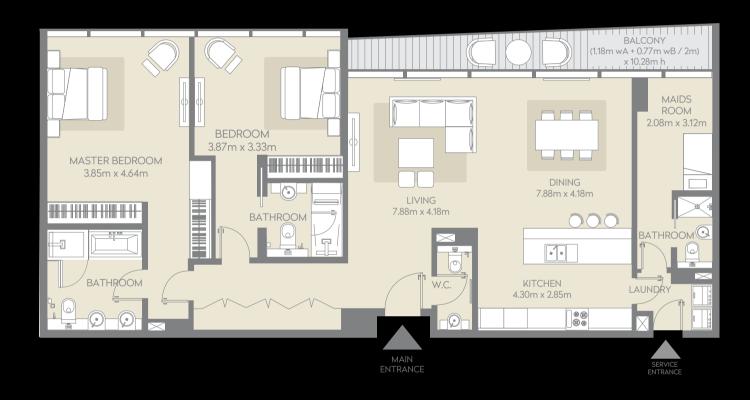

### 2 BEDROOM APARTMENT | TYPE B4

2nd level

1st level

204 104

Levels 1, 2, 3, 4, 5, 6