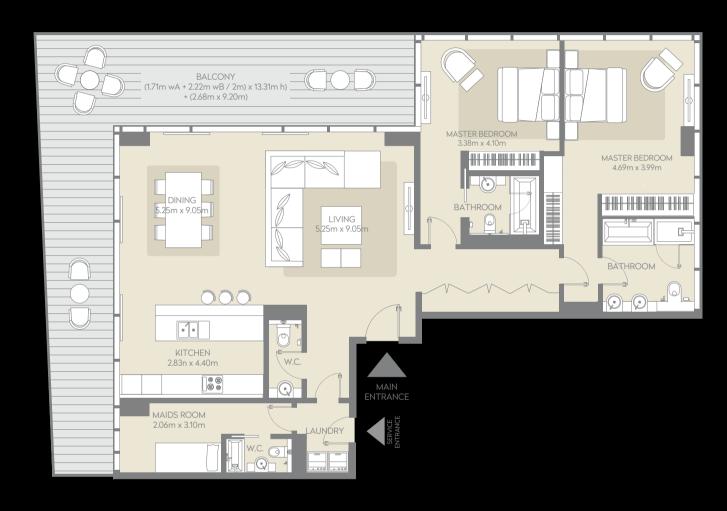

### 4 BEDROOM APARTMENT | TYPE A

Levels 4 and 5

| 2 Units  | Net Area     | Balcony     | Total        | Type J View                                    |
|----------|--------------|-------------|--------------|------------------------------------------------|
| 406, 506 | 3383 Sq. ft. | 447 Sq. ft. | 3830 Sq. ft. | Al Mustaqbal Street and<br>Massar Al Mustaqbal |
|          | FLOOR LEVEL  |             | FLOOR SHAPE  | TO DUBAI MALL                                  |
|          | 6th level    |             |              | <b>†</b>                                       |
| 506      | 5th level    |             |              |                                                |
| 406      | 4th level    |             |              |                                                |
|          | 3rd level    |             |              | TO JUMEIRAH 1                                  |
|          | 2nd level    |             |              | 10 301111111111111111                          |
|          | 1st level    |             |              |                                                |
|          |              | LIFT        | 4BR-A        |                                                |