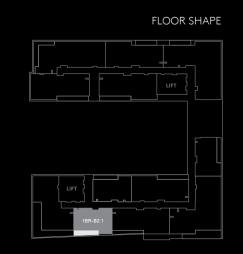

### 1 BEDROOM APARTMENT | TYPE B2.1

Levels 1, 2, 3, 4, 5 and 6

 6 Units
 Net Area
 Balcony
 Total
 Type B2.1 View

 102, 202, 302, 402, 502, 602
 1022 Sq. ft.
 137 Sq. ft.
 1159 Sq. ft.
 Al Mustagbal Street