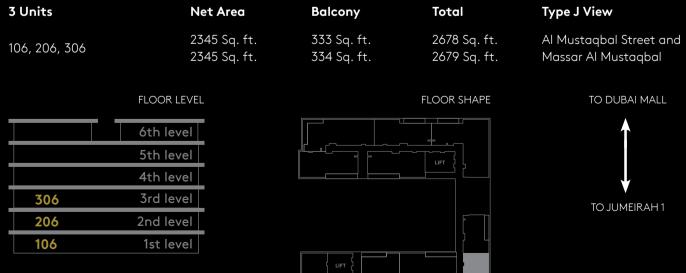

3 BEDROOM APARTMENT | TYPE I

Levels 1, 2, 3, 4, 5 and 6



| 108, 208, 308, 40 | 07, 507, 604 | 2517 Sq. ft. | 122 Sq. ft. |
|-------------------|--------------|--------------|-------------|
|                   | FLOOR LEVEL  |              |             |
| 604               | 6th level    |              |             |
| 507               | 5th level    |              |             |
| 407               | 4th level    |              |             |
| 308               | 3rd level    |              |             |
| 208               | 2nd level    |              |             |
| 108               | 1st level    |              |             |
|                   |              |              | LIFT        |



2639 Sq. ft.







#### 3 BEDROOM APARTMENT | TYPE J

Levels 1, 2 and 3





### 4 BEDROOM APARTMENT | TYPE A

Levels 4 and 5



| 2 Units  | Net Area     | Balcony     | Total        | Type J View                                    |
|----------|--------------|-------------|--------------|------------------------------------------------|
| 406, 506 | 3383 Sq. ft. | 447 Sq. ft. | 3830 Sq. ft. | Al Mustaqbal Street and<br>Massar Al Mustaqbal |
|          | FLOOR LEVEL  |             | FLOOR SHAPE  | TO DUBAI MALL                                  |
|          | 6th level    |             |              | <b>†</b>                                       |
| 506      | 5th level    |             |              |                                                |
| 406      | 4th level    |             |              |                                                |
|