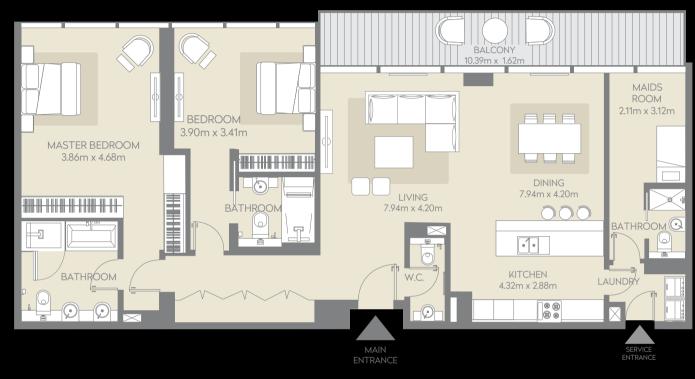

### 2 BEDROOM APARTMENT | TYPE B2.2

Levels 1, 2, 3, 4, 5 and 6

| 6 Units                      | Net Area     | Balcony     | Total        | Type B2.2 View       |
|------------------------------|--------------|-------------|--------------|----------------------|
| 110, 210, 310, 409, 509, 606 | 1575 Sq. ft. | 182 Sq. ft. | 1757 Sq. ft. | Courtyard and Garden |