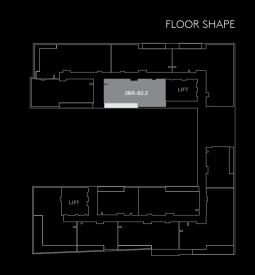

### 1 BEDROOM APARTMENT | TYPE B2.2

Levels 1, 2 and 3

| 3 Units       | Net Area     | Balcony     | Total        | Type B2.2 View     |
|---------------|--------------|-------------|--------------|--------------------|
| 107, 207, 307 | 1014 Sq. ft. | 113 Sq. ft. | 1127 Sq. ft. | Massar Al Mustaqbo |
|               | FLOOR LEVEL  |             | FLOOR SHAPE  | TO DUBAI           |
|               | 6th level    |             |              | <b>†</b>           |