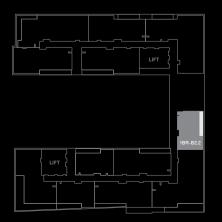

### 1 BEDROOM APARTMENT | TYPE B2.2

Levels 1, 2 and 3

| 3 Units       | Net Area     | Balcony     | Total        | Type B2.2 View     |
|---------------|--------------|-------------|--------------|--------------------|
| 107, 207, 307 | 1014 Sq. ft. | 113 Sq. ft. | 1127 Sq. ft. | Massar Al Mustaqbo |
|               | FLOOR LEVEL  |             | FLOOR SHAPE  | TO DUBAI           |
|               | 6th level    |             |              | <b>†</b>           |