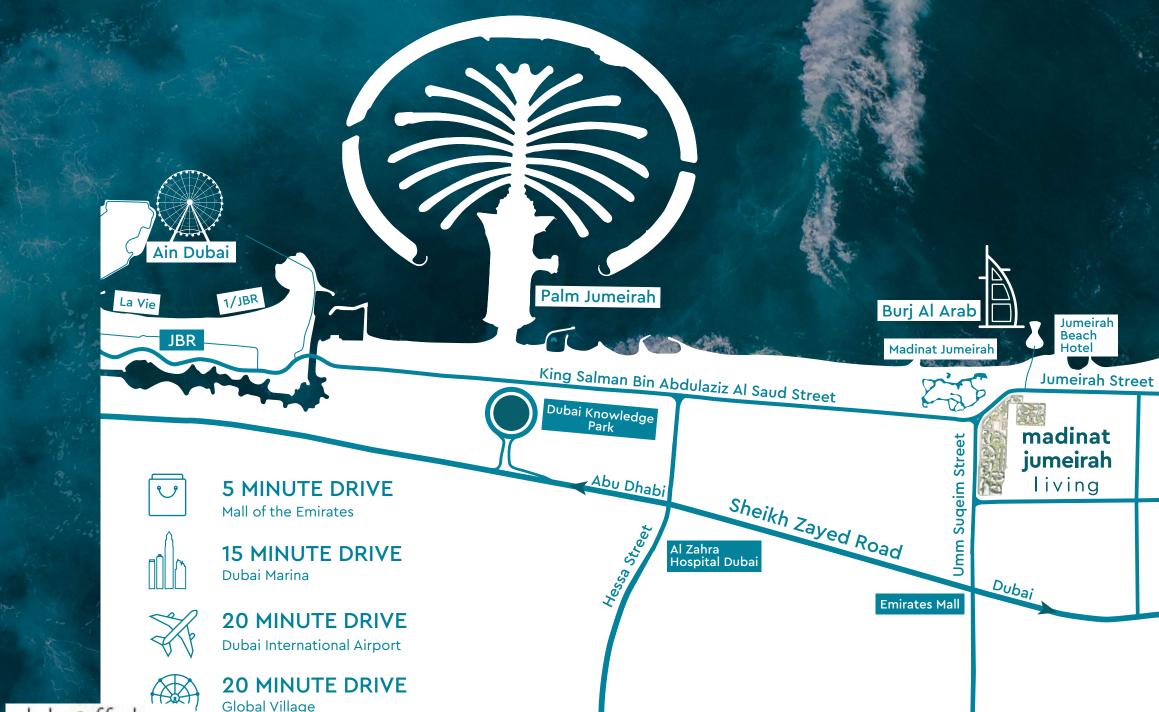

## CONNECTIVITY COME HOME TO HAVING EVERYTHING AT YOUR DOORSTEP

Located 20 minutes from Dubai International Airport, and nestled in Madinat Jumeirah, Madinat Jumeirah Living is also just a few minutes from Dubai Media City, Dubai Internet City, Palm Jumeirah and Dubai Marina. It is adjacent to Burj Al Arab, Wild Wadi Waterpark<sup>TM</sup>, Jumeirah Beach Hotel, major shopping malls, public transport links and schools.