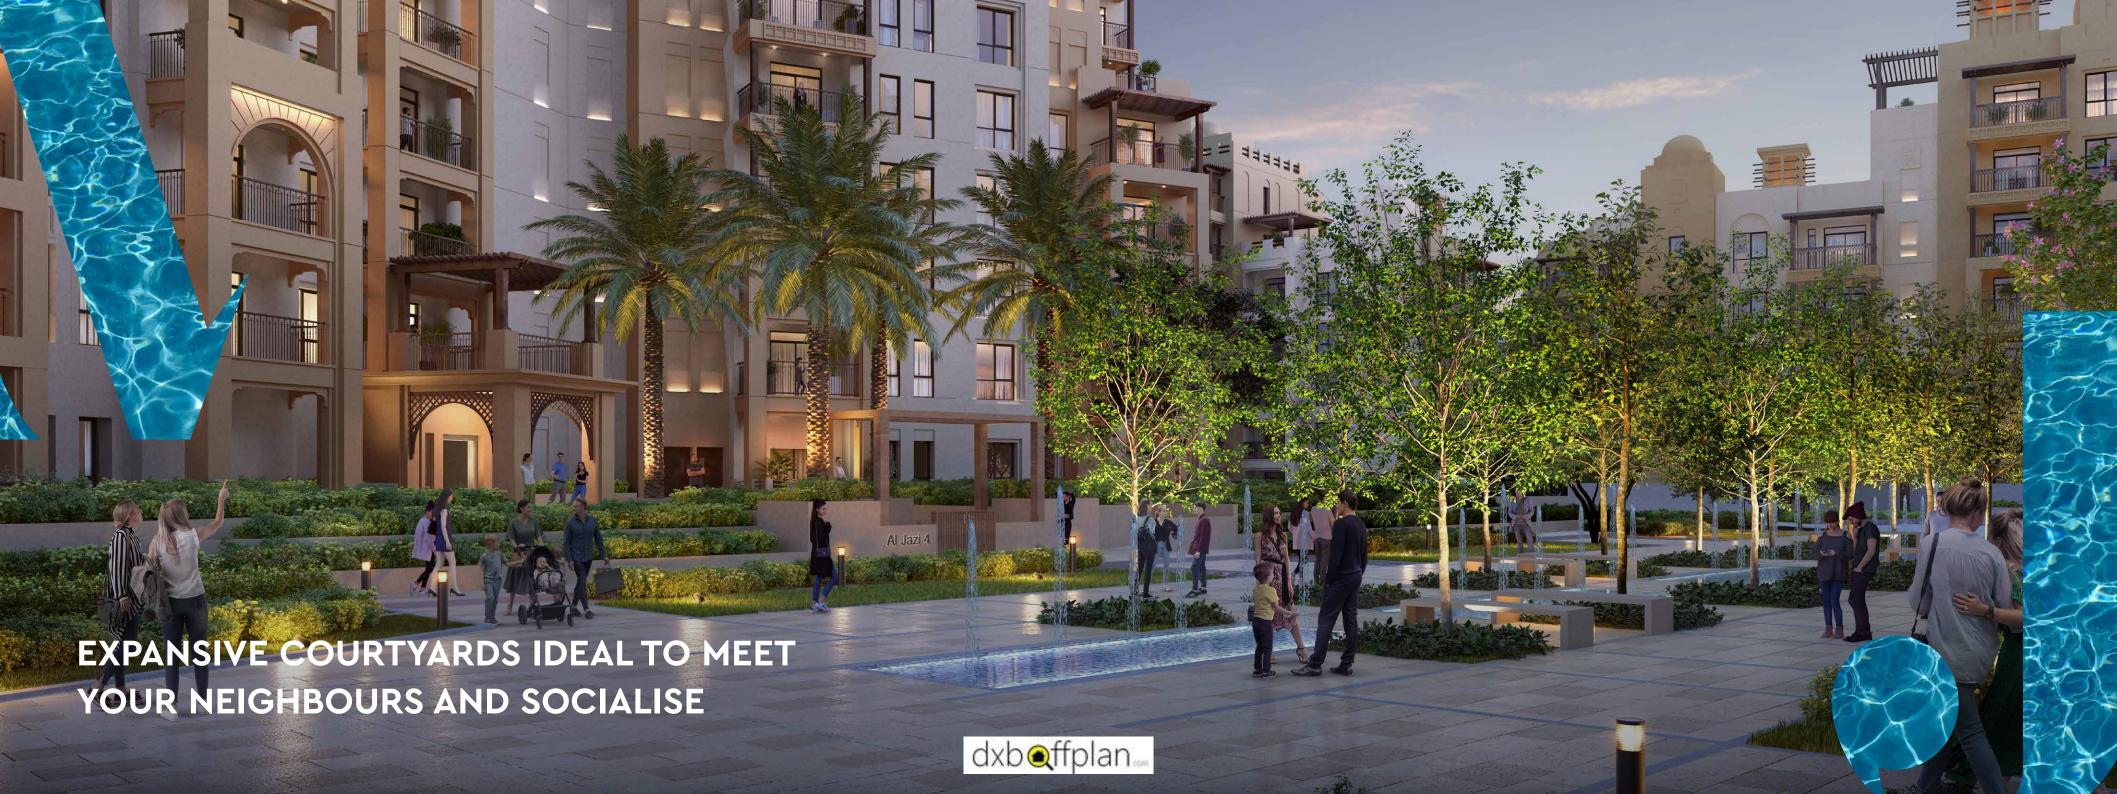

## COMMUNITY COME HOME TO A WELCOMING NEIGHBOURHOOD

A central pedestrian walkway meanders through Madinat Jumeirah Living, providing access to private community entrances. Communal roof terraces with BBQ areas also offer magnificent views of Madinat Jumeirah, Burj Al Arab and the sea, while facilities include: