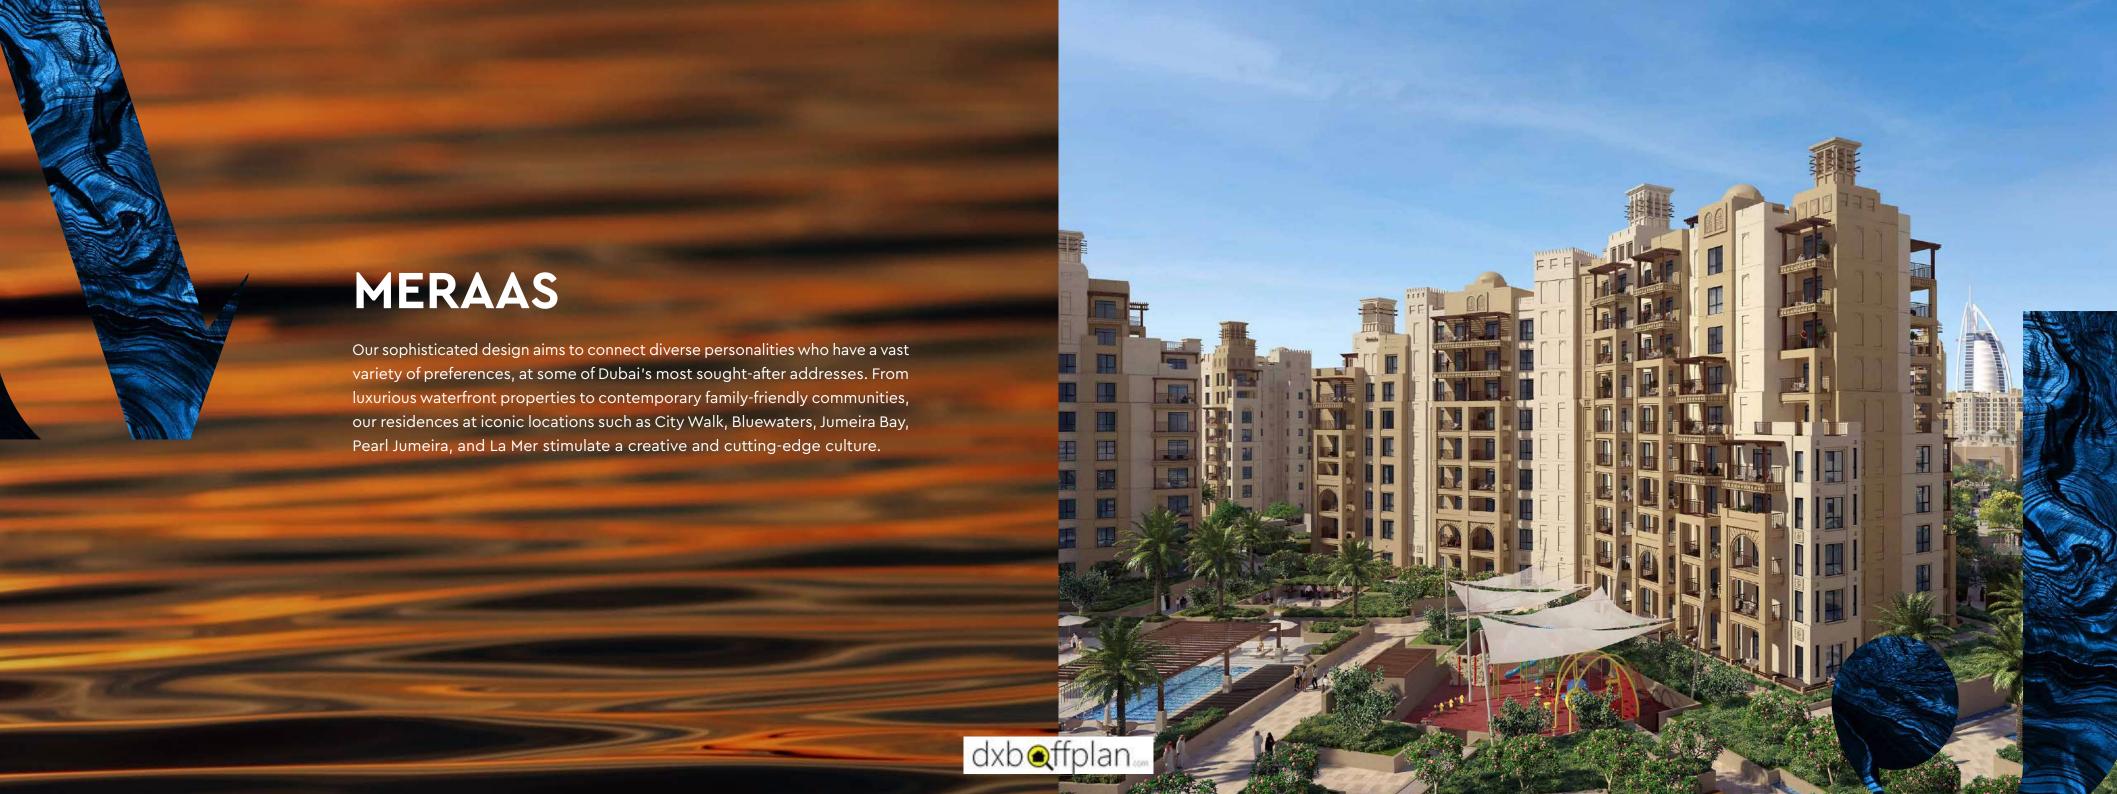

## COMMUNITY COME HOME TO A WELCOMING NEIGHBOURHOOD

A central pedestrian walkway meanders through Madinat Jumeirah Living, providing access to private community entrances. Communal roof terraces with BBQ areas also offer magnificent views of Madinat Jumeirah, Burj Al Arab and the sea, while facilities include:

DAY CARE CENTRES

**PLAY AREAS** 

FITNESS CENTRES

SWIMMING POOLS

PARKS AND OPEN SPACES

DIRECT AIRCONDITIONED
FOOTBRIDGE CONNECTED
TO MADINAT JUMEIRAH
RESORT