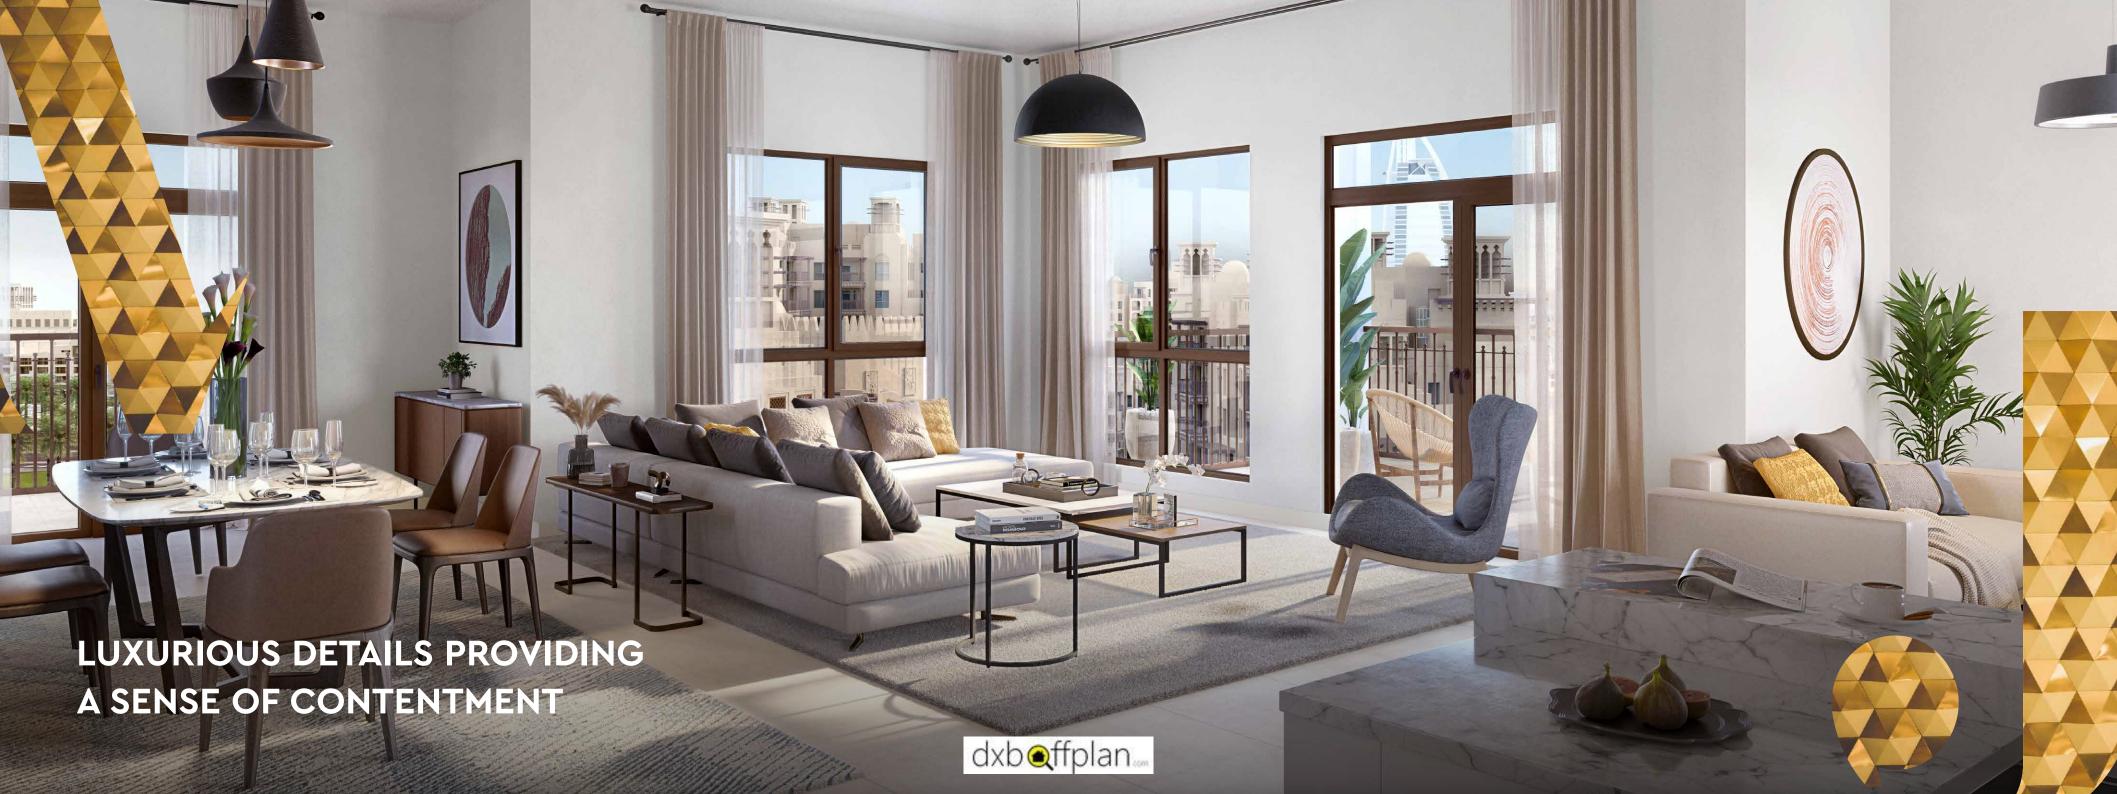

## COMMUNITY COME HOME TO A WELCOMING NEIGHBOURHOOD

A central pedestrian walkway meanders through Madinat Jumeirah Living, providing access to private community entrances. Communal roof terraces with BBQ areas also offer magnificent views of Madinat Jumeirah, Burj Al Arab and the sea, while facilities include: