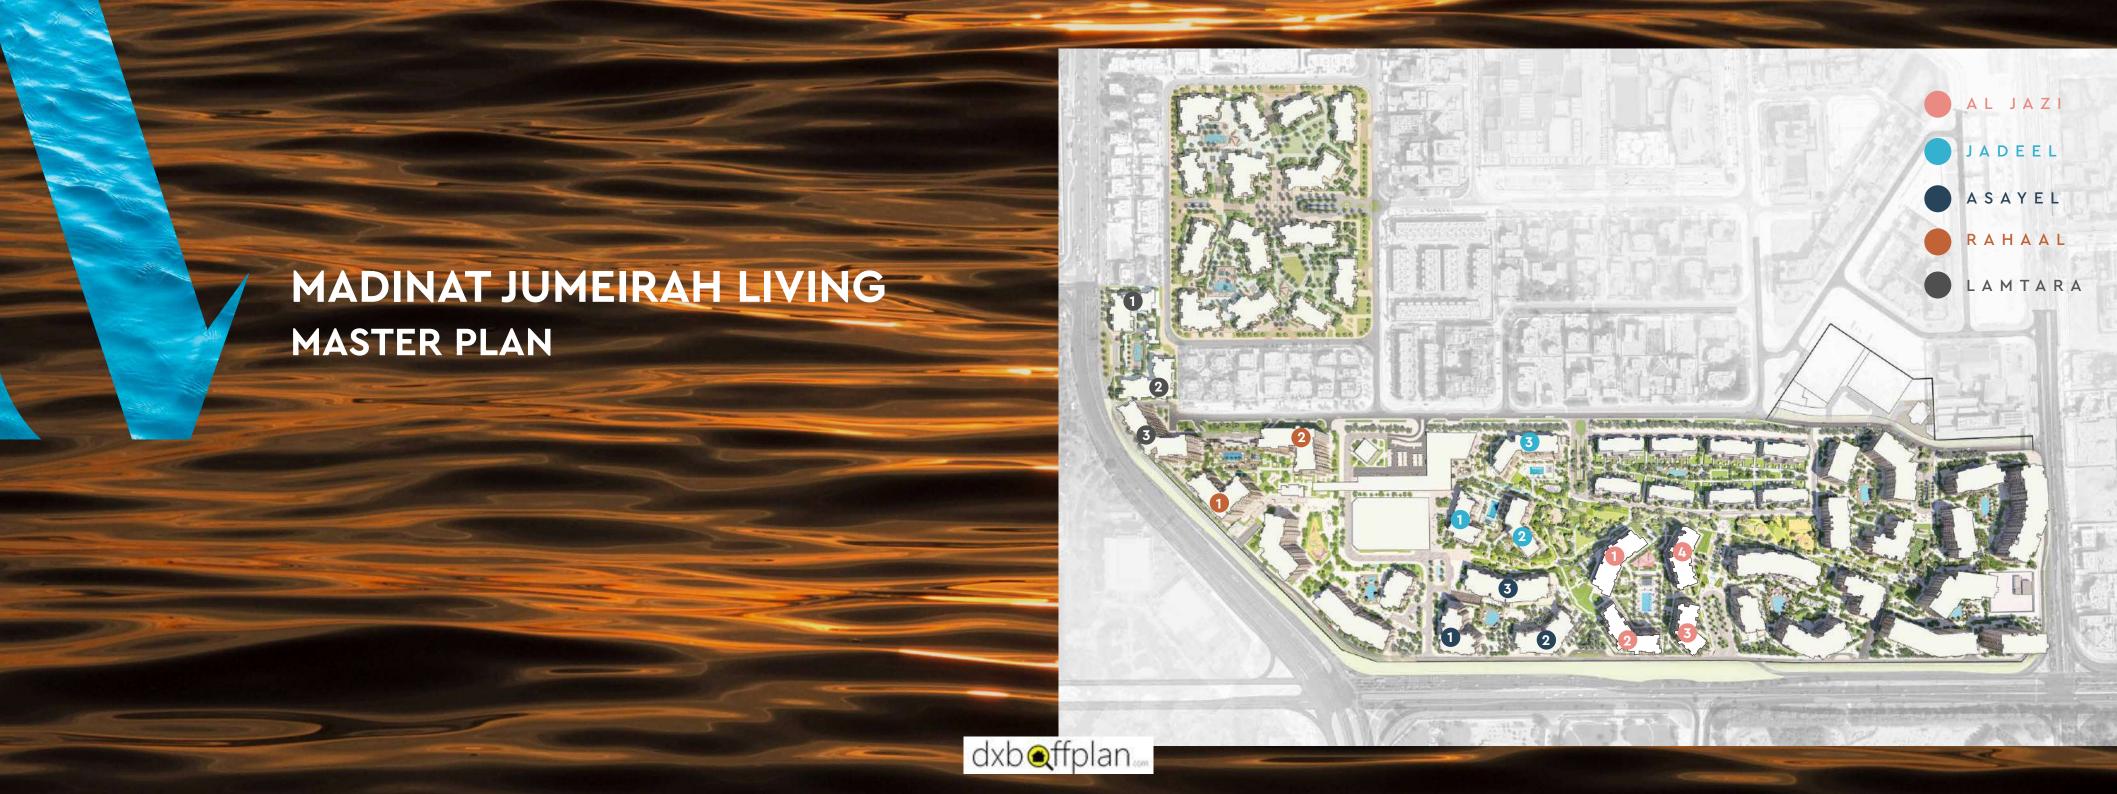

## MADINAT JUMEIRAH LIVING A HOME THAT SPEAKS FOR ITSELF

Madinat Jumeirah Living is a characterful and warm collection of residences surrounded by delightful wadis and oases that offer a relief from monotony. It is an exclusive address at a privileged location in the city. Come home to the best of Dubai at your doorstep. Come home to it all at Madinat Jumeirah Living.

## COMMUNITY COME HOME TO A WELCOMING NEIGHBOURHOOD

A central pedestrian walkway meanders through Madinat Jumeirah Living, providing access to private community entrances. Communal roof terraces with BBQ areas also offer magnificent views of Madinat Jumeirah, Burj Al Arab and the sea, while facilities include: