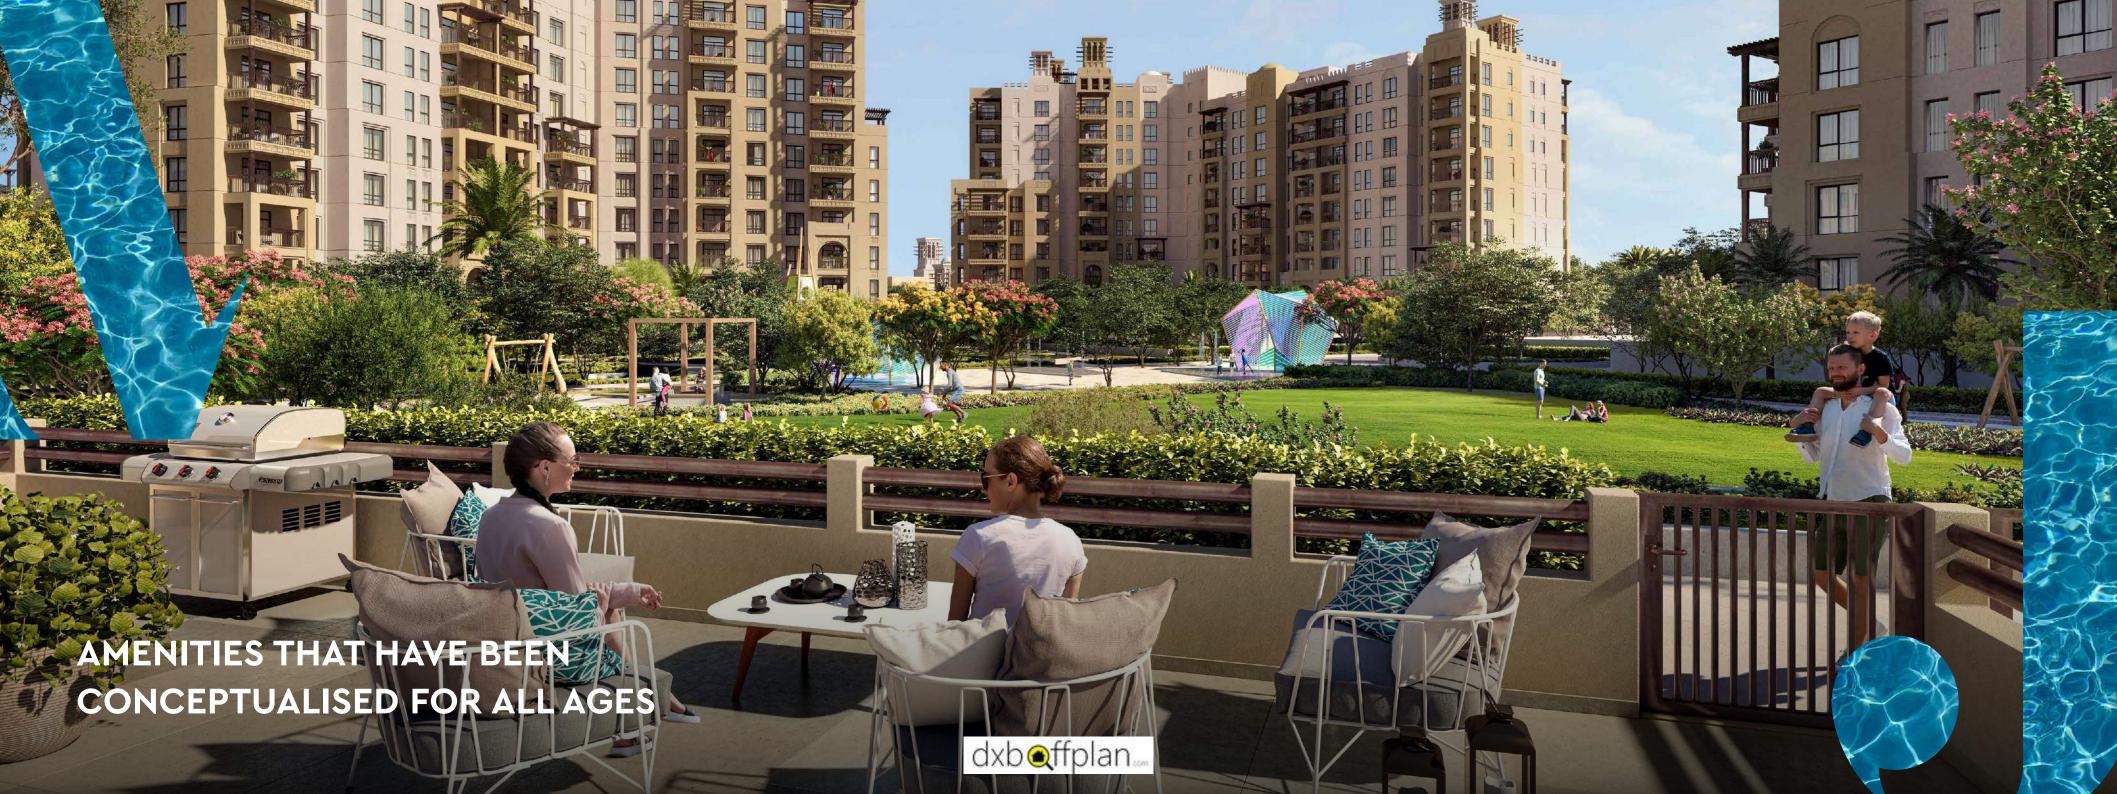

## COMMUNITY COME HOME TO A WELCOMING NEIGHBOURHOOD

A central pedestrian walkway meanders through Madinat Jumeirah Living, providing access to private community entrances. Communal roof terraces with BBQ areas also offer magnificent views of Madinat Jumeirah, Burj Al Arab and the sea, while facilities include:

DAY CARE CENTRES

**PLAY AREAS** 

FITNESS CENTRES

SWIMMING POOLS

PARKS AND OPEN SPACES

DIRECT AIRCONDITIONED
FOOTBRIDGE CONNECTED
TO MADINAT JUMEIRAH
RESORT