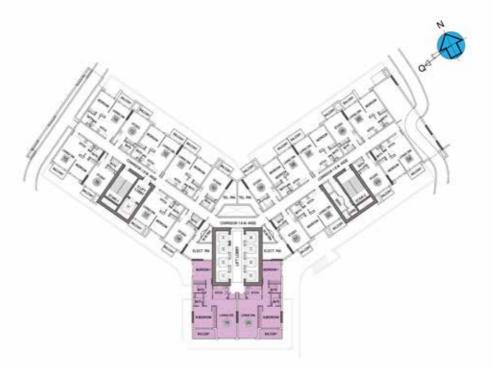

#### **UNIT PLANS**

**2 BR** 

TOTAL AREA

995.88 SQ. FT.

# 2BR 1<sup>ST</sup> FLOOR

Flat Nos. 19 & 20

#### 2BR 2<sup>ND</sup> FLOOR

Flat Nos. 19 & 20

Disclaimer: All design, features, amenities, materials, dimensions, layout drawings are approximate, information is subject to change without notice; Actual area of the Unit may vary from the stated area, drawings not to scale; Developer reserves the right to make revisions to comply with any Applicable Law or the requirements of any Relevant Authority;

# 2BR TYPICAL FLOOR

Flat Nos. 23 & 24