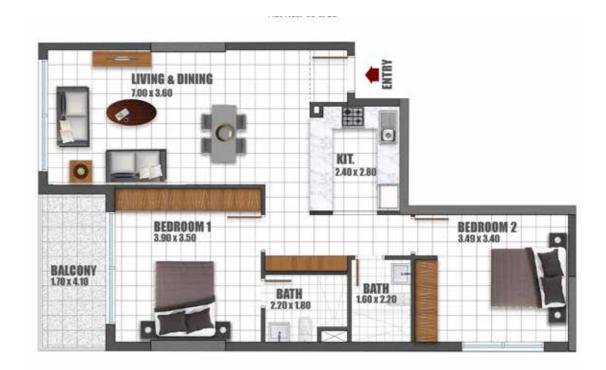

# 2BR 1<sup>ST</sup> FLOOR

Flat Nos. 19 & 20

#### 2BR 2<sup>ND</sup> FLOOR

Flat Nos. 19 & 20

Disclaimer: All design, features, amenities, materials, dimensions, layout drawings are approximate, information is subject to change without notice; Actual area of the Unit may vary from the stated area, drawings not to scale; Developer reserves the right to make revisions to comply with any Applicable Law or the requirements of any Relevant Authority;