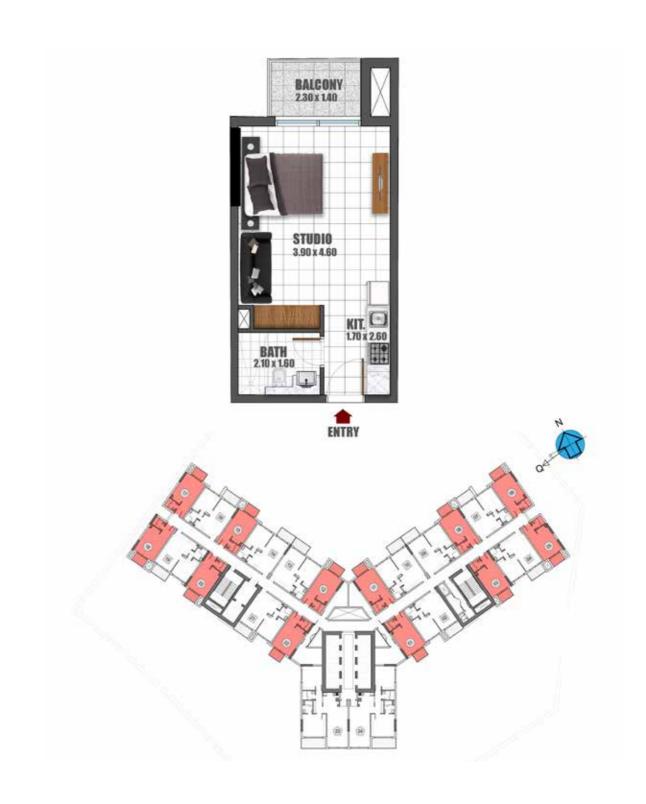

#### **STUDIO**

TOTAL AREA RANGE

349.07-362.96 SQ. FT.

# STUDIO TYPICAL FLOOR

Flat Nos. 01, 03, 05, 06, 08, 11, 12, 15, 17, 18, 20, 22