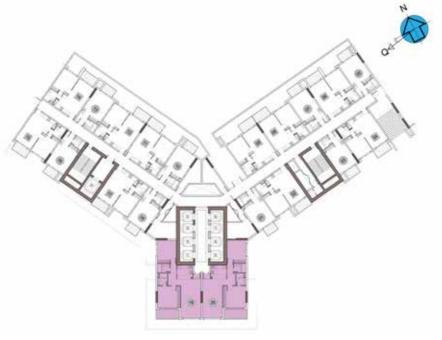

#### **UNIT PLANS**

#### **STUDIO**

TOTAL AREA RANGE

349.07-362.96 SQ. FT.

# STUDIO 1<sup>ST</sup> FLOOR

Flat Nos. 01, 03, 05, 07, 10, 13, 16, 18



# STUDIO 2<sup>ND</sup> FLOOR

Flat Nos. 01, 03, 06, 09, 10, 13, 16, 18



# STUDIO TYPICAL FLOOR

Flat Nos. 01, 03, 05, 06, 08, 11, 12, 15, 17, 18, 20, 22



#### **UNIT PLANS**

1BR

TOTAL AREA RANGE

545.62 - 562.52 SQ. FT.

## 1 BR 1<sup>ST</sup> FLOOR

Flat Nos. 02, 04, 06, 08, 09, 11, 12, 14, 15, 17



## 1BR 2<sup>ND</sup> FLOOR

Flat Nos. 02, 04, 05, 07, 08, 11, 12, 14, 15, 17



# 1BR TYPICAL FLOOR

Flat Nos. 02, 04, 07, 09, 10, 13, 14, 16, 19, 21



#### **UNIT PLANS**

**2 BR** 

TOTAL AREA

995.88 SQ. FT.

# 2BR 1<sup>ST</sup> FLOOR

Flat Nos. 19 & 20





#### 2BR 2<sup>ND</sup> FLOOR

Flat Nos. 19 & 20





Disclaimer: All design, features, amenities, materials, dimensions, layout drawings are approximate, information is subject to change without notice; Actual area of the Unit may vary from the stated area, drawings not to scale; Developer reserves the right to make revisions to comply with any Applicable Law or the requirements of any Relevant Authority;

For actual sizes please refer SPA

# 2BR TYPICAL FLOOR

Flat Nos. 23 & 24