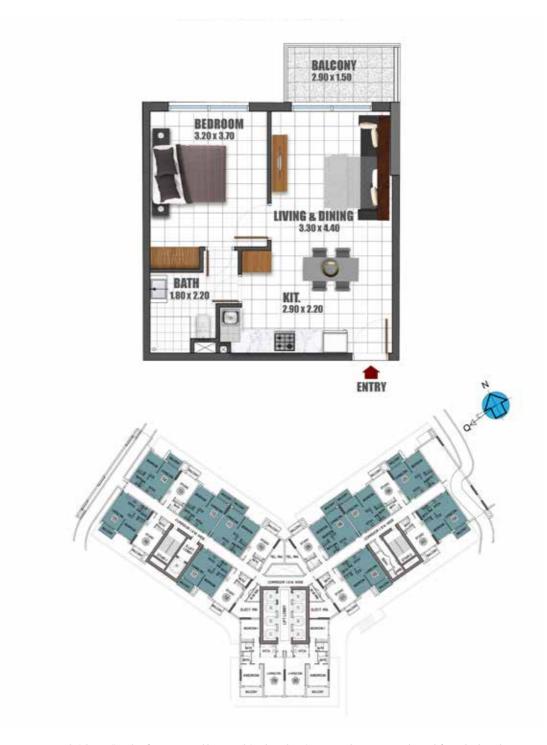

# STUDIO 1<sup>ST</sup> FLOOR

Flat Nos. 01, 03, 05, 07, 10, 13, 16, 18

# STUDIO 2<sup>ND</sup> FLOOR

Flat Nos. 01, 03, 06, 09, 10, 13, 16, 18