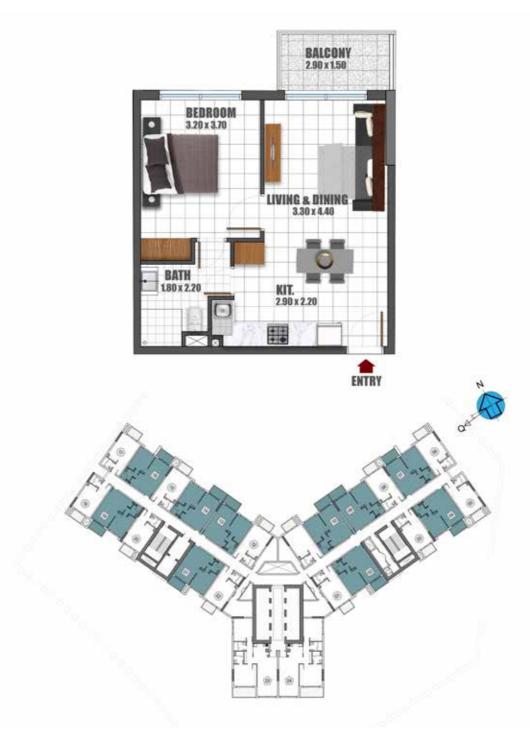

# STUDIO TYPICAL FLOOR

Flat Nos. 01, 03, 05, 06, 08, 11, 12, 15, 17, 18, 20, 22