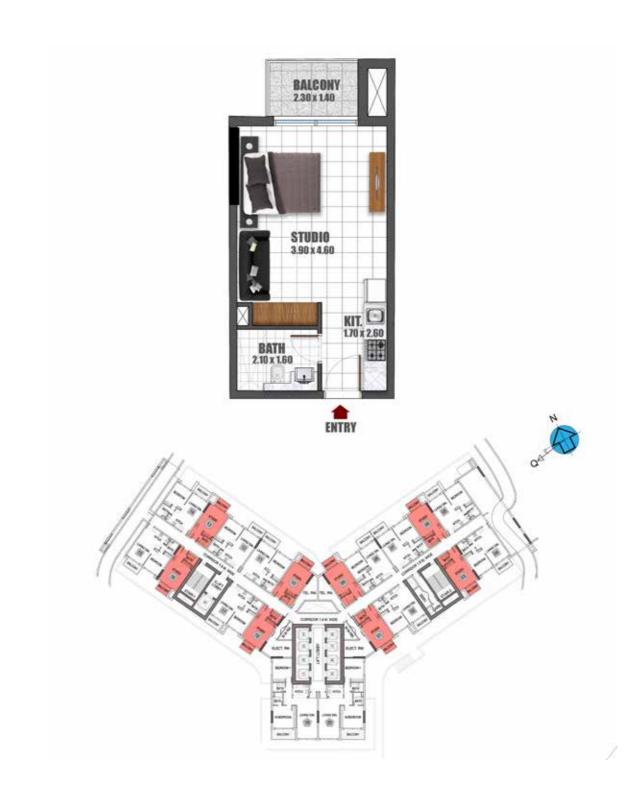

#### **STUDIO**

TOTAL AREA RANGE

349.07-362.96 SQ. FT.

# STUDIO 2<sup>ND</sup> FLOOR

Flat Nos. 01, 03, 06, 09, 10, 13, 16, 18