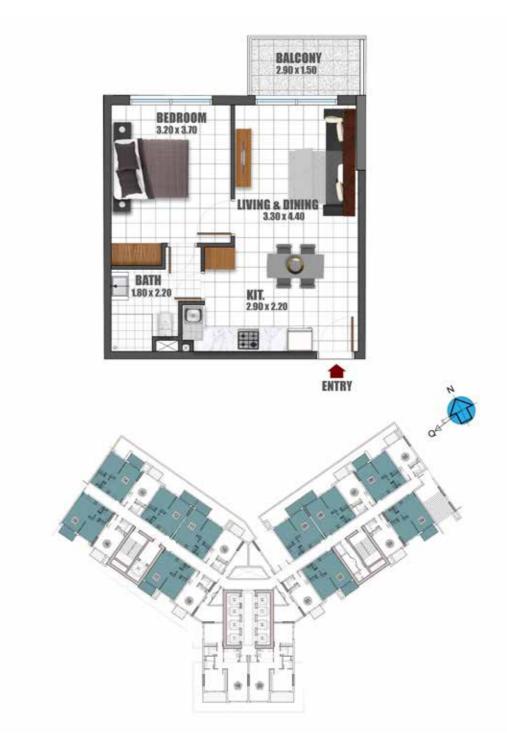

#### **UNIT PLANS**

1BR

TOTAL AREA RANGE

545.62 - 562.52 SQ. FT.

## 1 BR 1<sup>ST</sup> FLOOR

Flat Nos. 02, 04, 06, 08, 09, 11, 12, 14, 15, 17