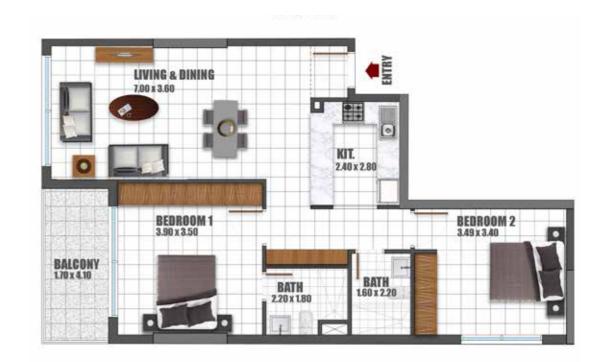

#### **UNIT PLANS**

**2 BR** 

TOTAL AREA

995.88 SQ. FT.

# 2BR 1<sup>ST</sup> FLOOR

Flat Nos. 19 & 20

#### 2BR 2<sup>ND</sup> FLOOR

Flat Nos. 19 & 20

Disclaimer: All design, features, amenities, materials, dimensions, layout drawings are approximate, information is subject to change without notice; Actual area of the Unit may vary from the stated area, drawings not to scale; Developer reserves the right to make revisions to comply with any Applicable Law or the requirements of any Relevant Authority;

# 2BR TYPICAL FLOOR

Flat Nos. 23 & 24