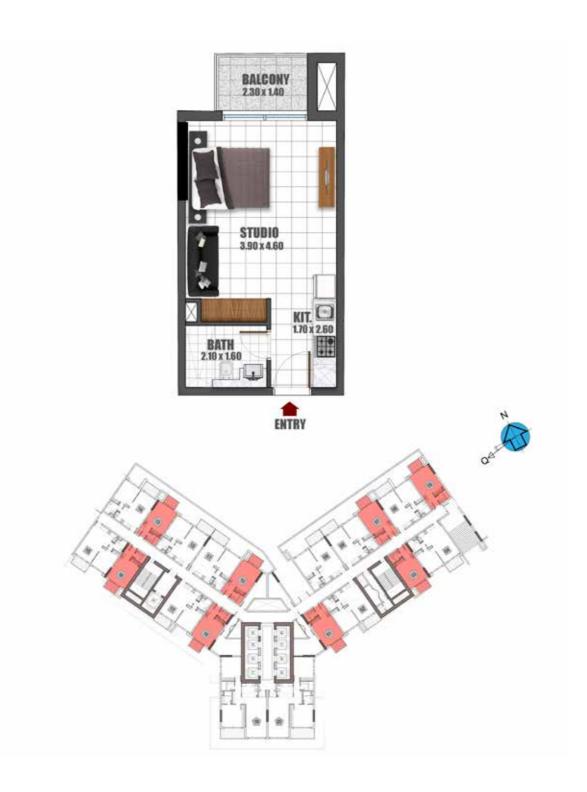

#### **STUDIO**

TOTAL AREA RANGE

349.07-362.96 SQ. FT.

# STUDIO 1<sup>ST</sup> FLOOR

Flat Nos. 01, 03, 05, 07, 10, 13, 16, 18