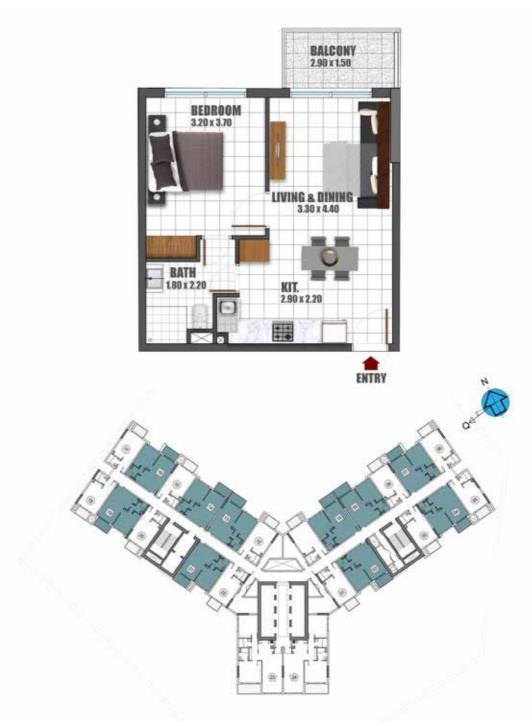

#### **STUDIO**

TOTAL AREA RANGE

349.07-362.96 SQ. FT.

# STUDIO 1<sup>ST</sup> FLOOR

Flat Nos. 01, 03, 05, 07, 10, 13, 16, 18

# STUDIO 2<sup>ND</sup> FLOOR

Flat Nos. 01, 03, 06, 09, 10, 13, 16, 18

# STUDIO TYPICAL FLOOR

Flat Nos. 01, 03, 05, 06, 08, 11, 12, 15, 17, 18, 20, 22