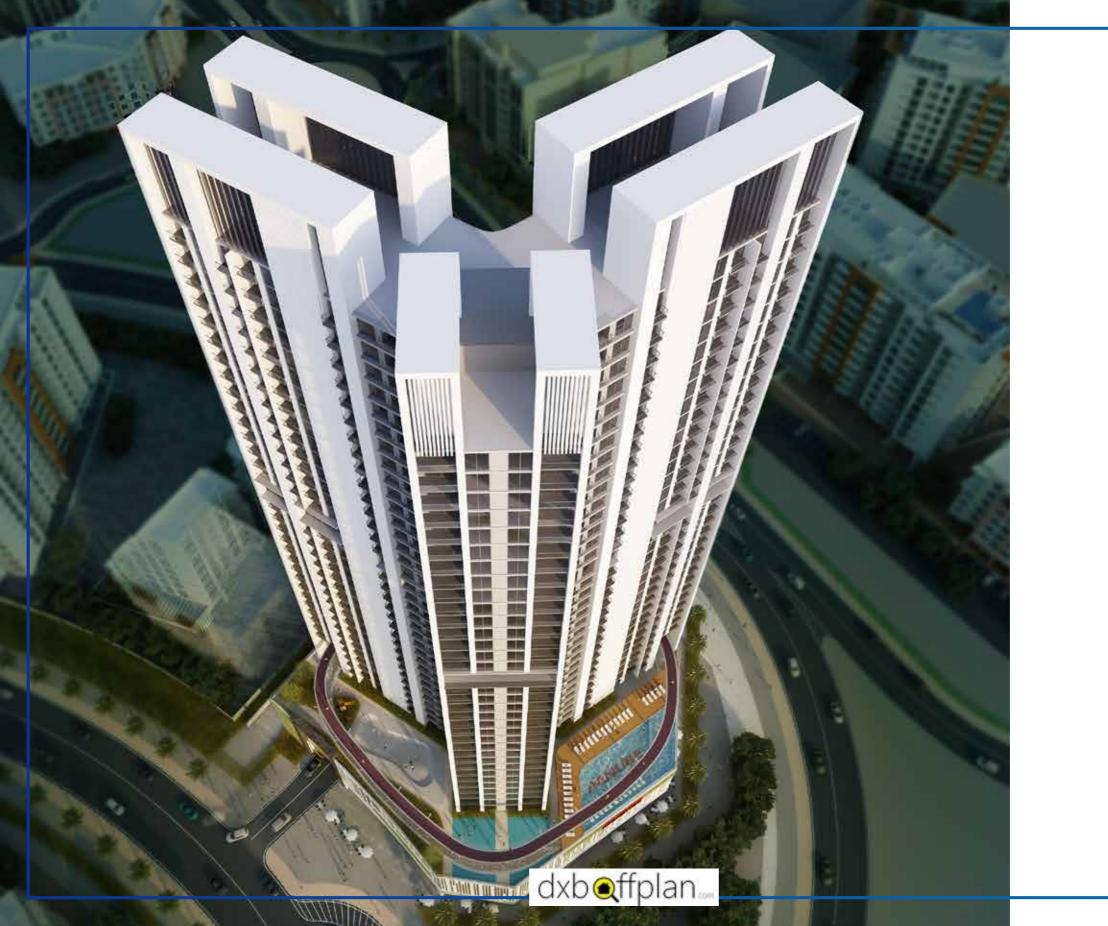

## **ABOUT SKYZ**

This unique residential project located in Arjan close to Miracle Garden, adjacent to the heavily travelled Sheikh Mohammed Bin Zayed road making it conveniently positioned and highly visible. The tower overlooks Miracle garden, Arabian Ranches and Motor city communities. The Concept was to create a new residential destination that celebrates "Mediterranean living" by maximizing usable outdoor space through balconies, terraces, gardens, parks, and plazas. The tower is orientated to allow maximum views and light into the scheme and creates a series of "external gardens" distributed around the building linked by an informal route with an outdoor pool and recreation area at various levels

The development provides holistic amenities from open terrace areas, outdoor activity areas, and greenery to Elevated pedestrian loop, Gazebos, Swimming pools, Waterfall, Health club, Community semi enclosed Jacuzzi, and Party Hall.

This project Comprises of Studios, 1BR & 2BR with Retail outlets.