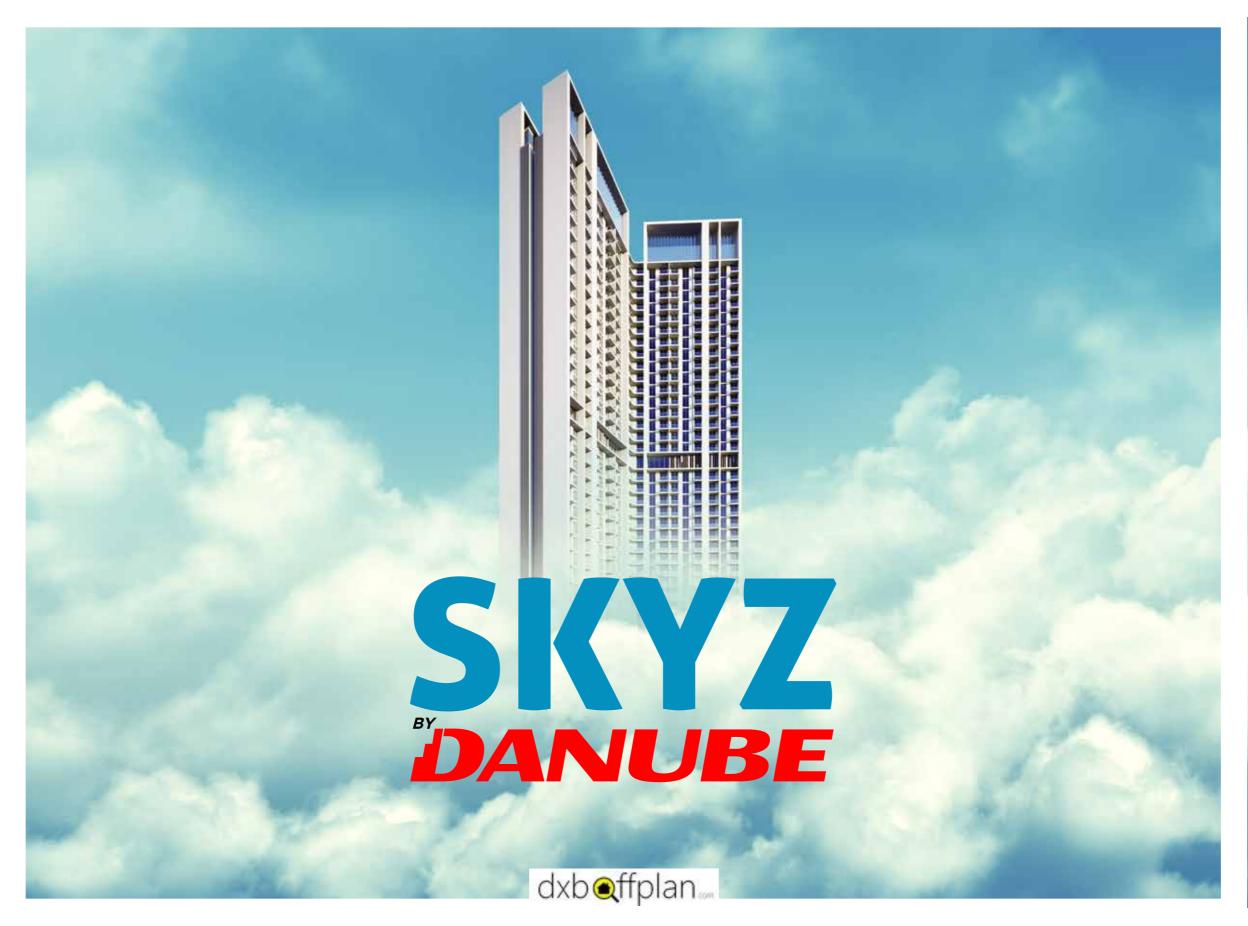

## DANUBE - INVESTOR'S CHOICE

## **ABOUT SKYZ**

This unique residential project located in Arjan close to Miracle Garden, adjacent to the heavily travelled Sheikh Mohammed Bin Zayed road making it conveniently positioned and highly visible. The tower overlooks Miracle garden, Arabian Ranches and Motor city communities. The Concept was to create a new residential destination that celebrates "Mediterranean living" by maximizing usable outdoor space through balconies, terraces, gardens, parks, and plazas. The tower is orientated to allow maximum views and light into the scheme and creates a series of "external gardens" distributed around the building linked by an informal route with an outdoor pool and recreation area at various levels