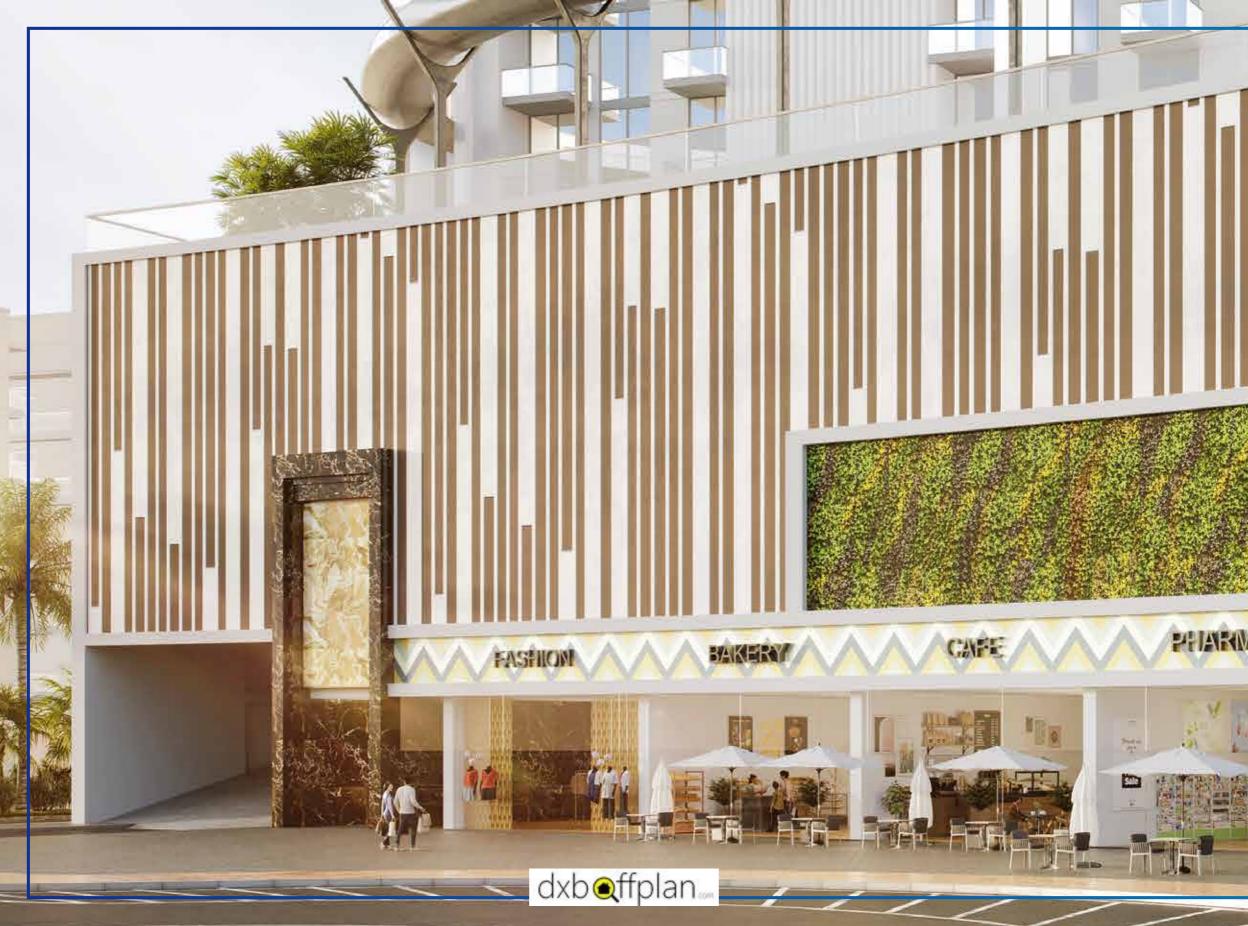

areas, outdoor activity areas, and greenery to Elevated pedestrian loop, Gazebos, Swimming pools, Waterfall, Health club, Community semi enclosed Jacuzzi, and Party Hall.

This project Comprises of Studios, 1BR & 2BR with Retail outlets.



## LIVE IN THE NEW REALM OF LUXURY





































Outdoor Gymnasium



Outdoor Jacuzzi



Lilly Pool with Water Beds



## DISCOVER THE NEW LEVELS OF EXUBERANCE EVERY DAY





# BECOME THE SPLENDID VERSION OF YOURSELF





Your hectic routines take a toll on your fitness and happiness. At Skyz by Danube, health-centric lifestyle amenities ensure that you refresh and recharge your mind and body. This includes a fully-equipped health club, tennis courts, and a jogging track lined with green landscaping on both sides.





















## EASILY ACCESSIBLE FROM ANYWHERE

- The beautiful Miracle Garden is just a minute away
- Easy access to Sheikh Zayed Road which is only 7 minutes away
- Conveniently located alongside Sheikh Mohammed bin Zayed Road which is just a minute's drive away
- Travel to City Center Al Barsha within 2 minutes
- Get to the nearest metro station (Mall of the Emirates) within 7 minutes
- Reach Dubai International Airport in just 25 minutes
- Dubai World Central (Al Maktoum International Airport) is a mere
  30-minute drive
- Easy access to many reputed schools in the vicinity of 3-5 km radius