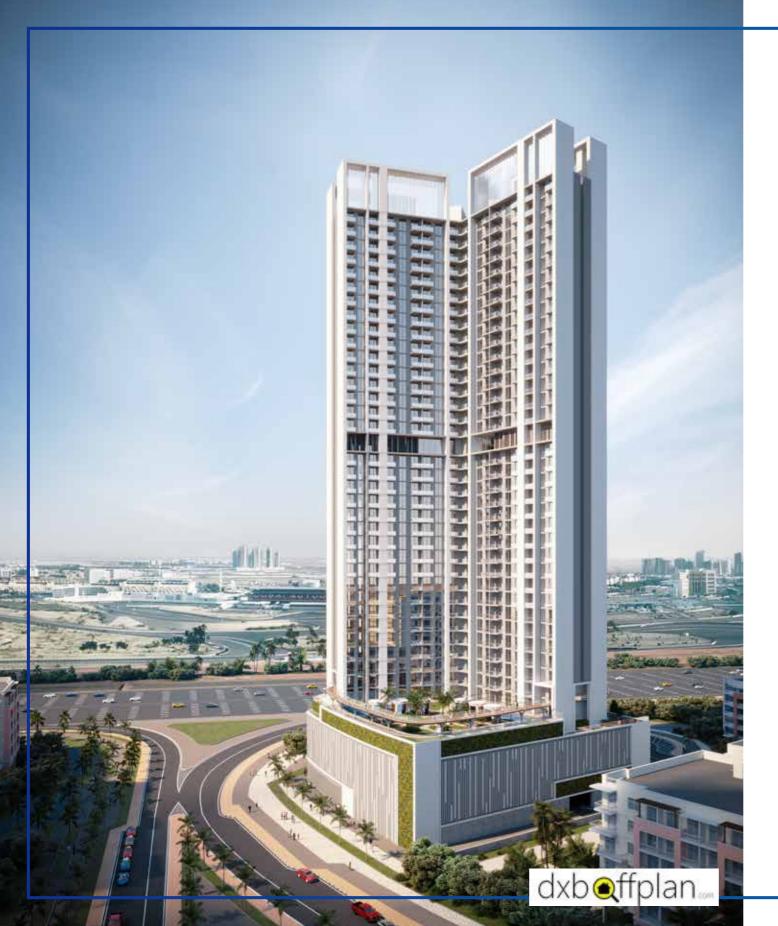

## **ABOUT SKYZ**

This unique residential project located in Arjan close to Miracle Garden, adjacent to the heavily travelled Sheikh Mohammed Bin Zayed road making it conveniently positioned and highly visible. The tower overlooks Miracle garden, Arabian Ranches and Motor city communities. The Concept was to create a new residential destination that celebrates "Mediterranean living" by maximizing usable outdoor space through balconies, terraces, gardens, parks, and plazas. The tower is orientated to allow maximum views and light into the scheme and creates a series of "external gardens" distributed around the building linked by an informal route with an outdoor pool and recreation area at various levels

The development provides holistic amenities from open terrace areas, outdoor activity areas, and greenery to Elevated pedestrian loop, Gazebos, Swimming pools, Waterfall, Health club, Community semi enclosed Jacuzzi, and Party Hall.