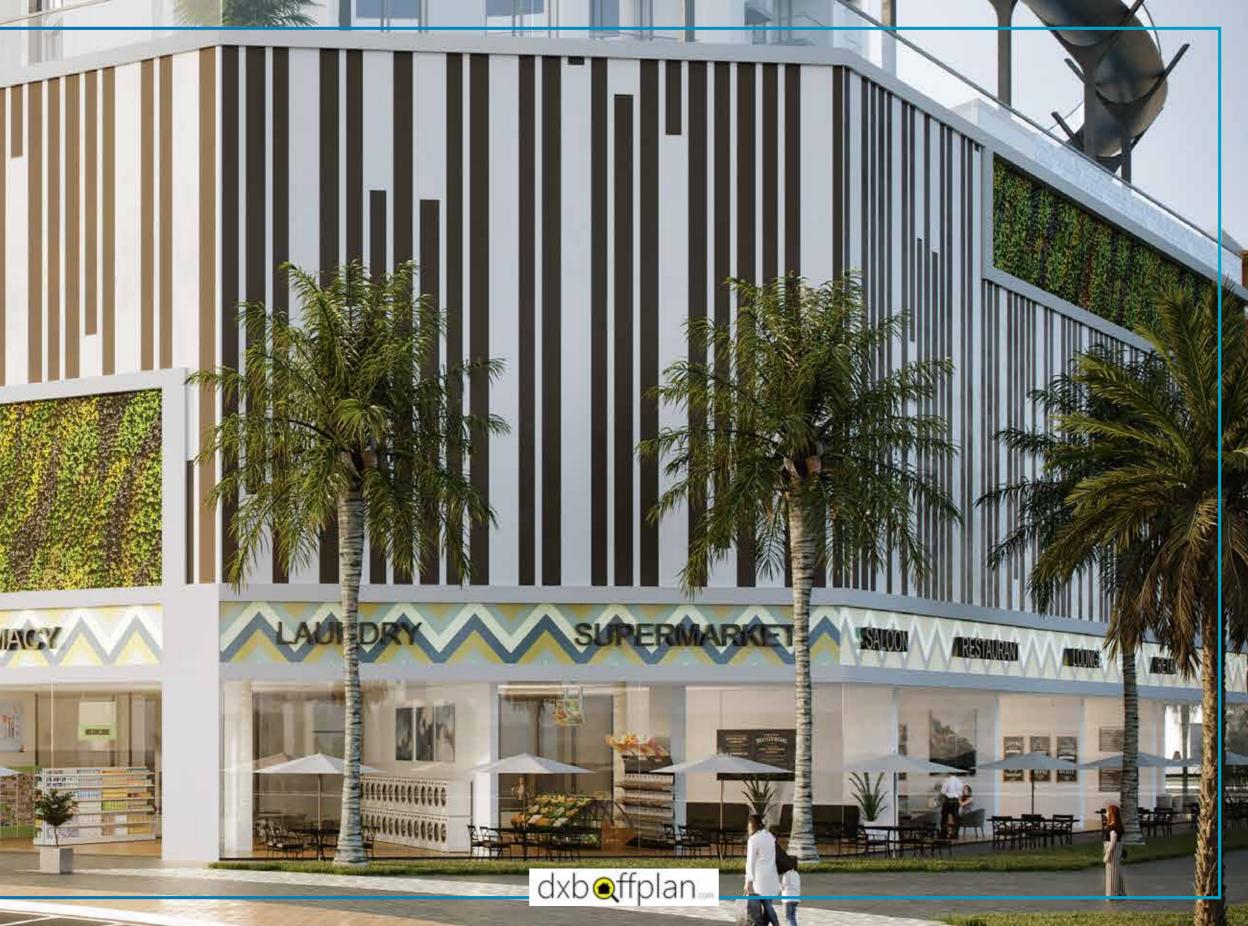

reas, outdoor activity areas, and greenery to Elevated pedestrian loop, Gazebos, Swimming pools, Waterfall, Health club, Community semi enclosed Jacuzzi, and Party Hall.

This project Comprises of Studios, 1BR & 2BR with Retail outlets.



## LIVE IN THE NEW REALM OF LUXURY





































Outdoor Gymnasium



Outdoor Jacuzzi



Lilly Pool with Water Beds



## DISCOVER THE NEW LEVELS OF EXUBERANCE EVERY DAY





# BECOME THE SPLENDID VERSION OF YOURSELF





Your hectic routines take a toll on your fitness and happiness. At Skyz by Danube, health-centric lifestyle amenities ensure that you refresh and recharge your mind and body. This includes a fully-equipped health club, tennis courts, and a jogging track lined with green landscaping on both sides.





















## EASILY ACCESSIBLE FROM ANYWHERE

- The beautiful Miracle Garden is just a minute away
- Easy access to Sheikh Zayed Road which is only 7 minutes away
- Conveniently located alongside Sheikh Mohammed bin Zayed Road which is just a minute's drive away
- Travel to City Center Al Barsha within 2 minutes
- Get to the nearest metro station (Mall of the Emirates) within 7 minutes
- Reach Dubai International Airport in just 25 minutes
- Dubai World Central (Al Maktoum International Airport) is a mere
  30-minute drive
- Easy access to many reputed schools in the vicinity of 3-5 km radius