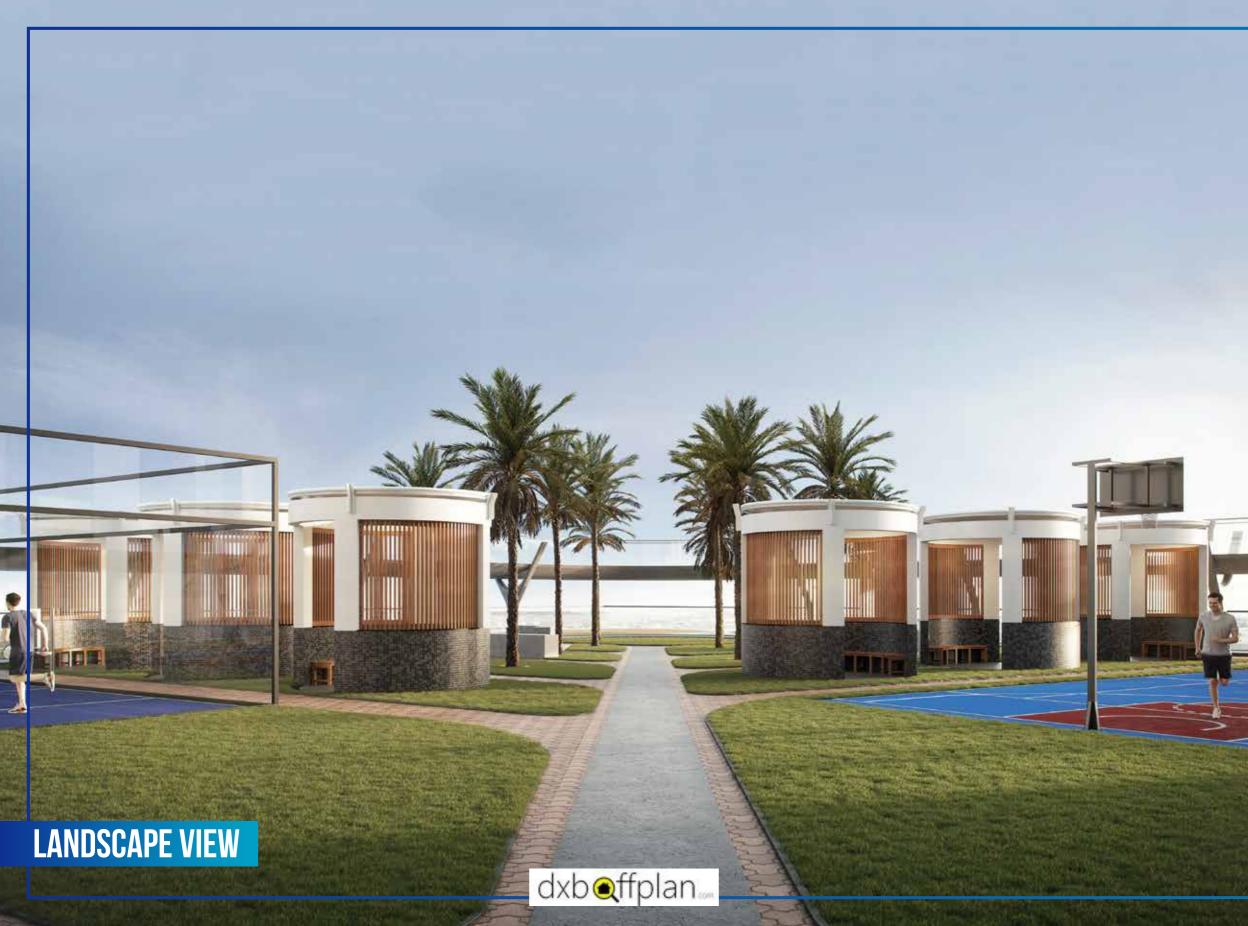

# BECOME THE SPLENDID VERSION OF YOURSELF

Your hectic routines take a toll on your fitness and happiness. At Skyz by Danube, health-centric lifestyle amenities ensure that you refresh and recharge your mind and body. This includes a fully-equipped health club, tennis courts, and a jogging track lined with green landscaping on both sides.

## EASILY ACCESSIBLE FROM ANYWHERE

- The beautiful Miracle Garden is just a minute away
- Easy access to Sheikh Zayed Road which is only 7 minutes away
- Conveniently located alongside Sheikh Mohammed bin Zayed Road which is just a minute's drive away
- Travel to City Center Al Barsha within 2 minutes
- Get to the nearest metro station (Mall of the Emirates) within 7 minutes
- Reach Dubai International Airport in just 25 minutes
- Dubai World Central (Al Maktoum International Airport) is a mere
  30-minute drive
- Easy access to many reputed schools in the vicinity of 3-5 km radius