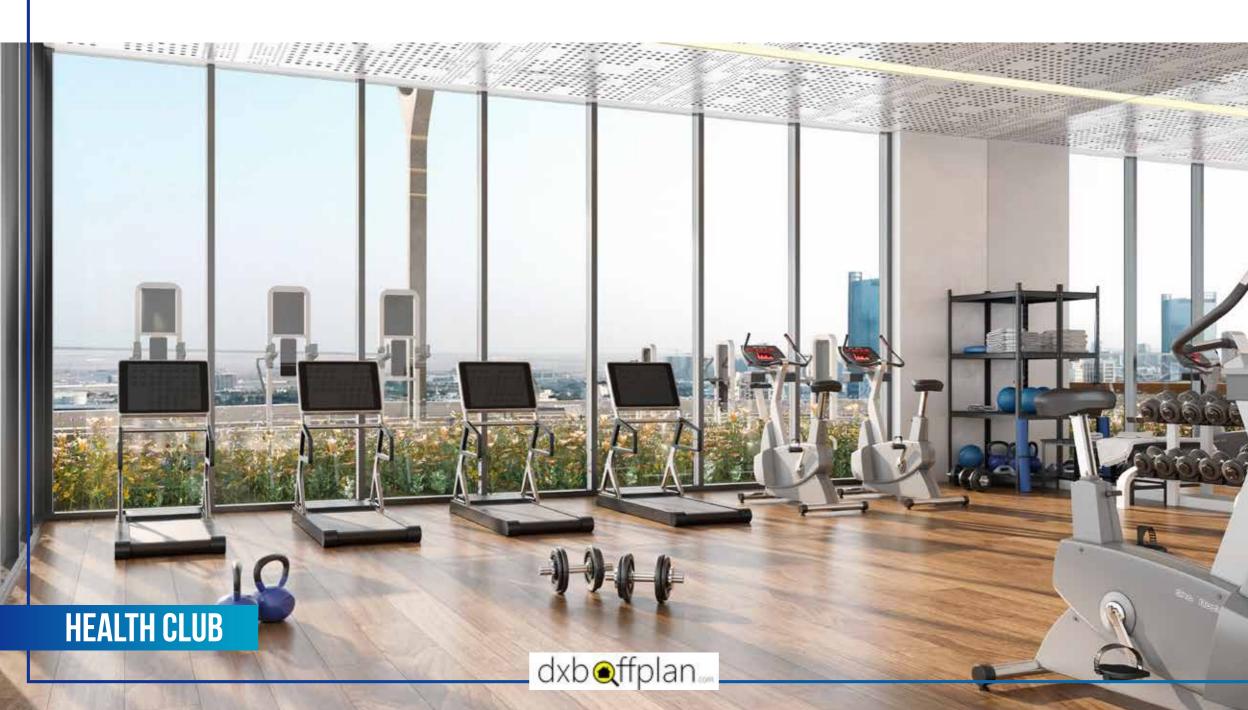

The development provides holistic amenities from open terrace areas, outdoor activity areas, and greenery to Elevated pedestrian loop, Gazebos, Swimming pools, Waterfall, Health club, Community semi enclosed Jacuzzi, and Party Hall.

# BECOME THE SPLENDID VERSION OF YOURSELF

Your hectic routines take a toll on your fitness and happiness. At Skyz by Danube, health-centric lifestyle amenities ensure that you refresh and recharge your mind and body. This includes a fully-equipped health club, tennis courts, and a jogging track lined with green landscaping on both sides.