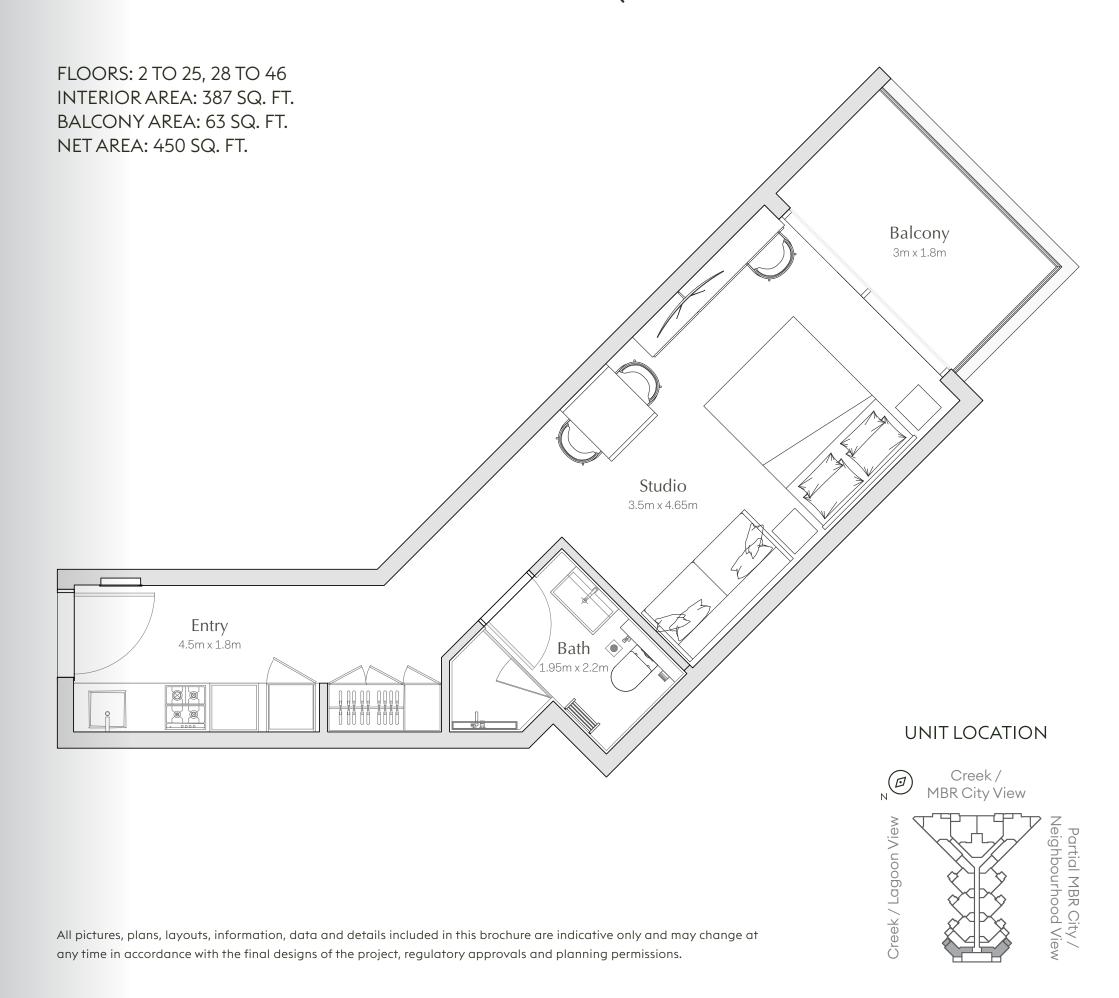

UNITPLANS

# THE LAYOUTS

PAGE 64

REGALIA BY DEYAAR · BUSINESS BAY



# STUDIO APARTMENT TYPE ST-A / 436 SQ.FT.



# STUDIO APARTMENT TYPE ST-B / 450 SQ.FT.



PAGE 66



# 1 BEDROOM APARTMENT TYPE 1BR-A / 805 SQ.FT

FLOORS: 2 TO 24
INTERIOR AREA: 690 SQ. FT.
BALCONY AREA: 115 SQ. FT.
NET AREA: 805 SQ. FT.



# 1 BEDROOM APARTMENT TYPE 1BR-B / 687 SQ.FT

FLOORS: 2 TO 24
INTERIOR AREA: 612 SQ. FT.
BALCONY AREA: 75 SQ. FT.
NET AREA: 687 SQ. FT.



All pictures, plans, layouts, information, data and details included in this brochure are indicative only and may change at any time in accordance with the final designs of the project, regulatory approvals and planning permissions.

Creek / MBR City View

UNIT LOCATION



PAGE 68

V. UNIT PLANS



# 1 BEDROOM APARTMENT TYPE 1BR-C / 732 SQ.FT

FLOORS: 2 TO 24
INTERIOR AREA: 652 SQ. FT.
BALCONY AREA: 80 SQ. FT.
NET AREA: 732 SQ. FT.



All pictures, plans, layouts, information, data and details included