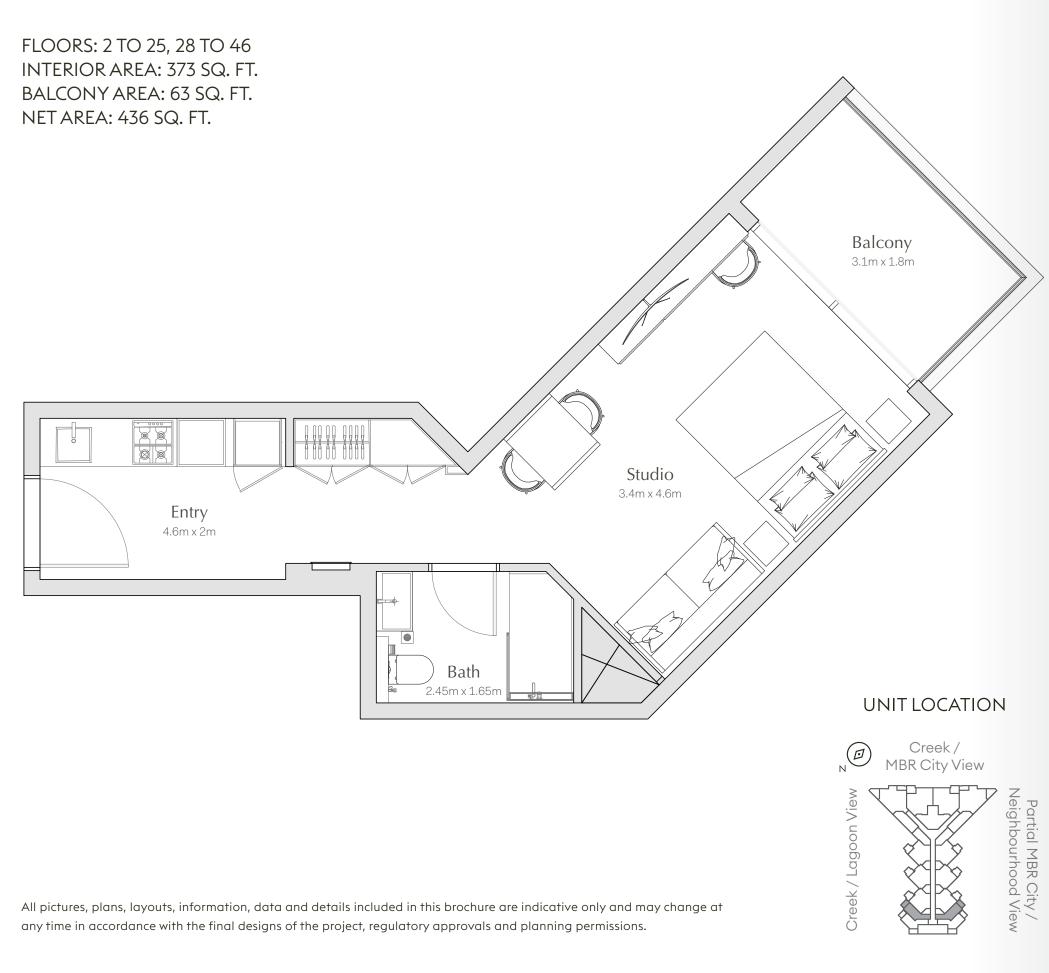

UNITPLANS

# THE LAYOUTS

PAGE 64

REGALIA BY DEYAAR · BUSINESS BAY



# STUDIO APARTMENT TYPE ST-A / 436 SQ.FT.



# STUDIO APARTMENT TYPE ST-B / 450 SQ.FT.



PAGE 66



# 1 BEDROOM APARTMENT TYPE 1BR-A / 805 SQ.FT

FLOORS: 2 TO 24
INTERIOR AREA: 690 SQ. FT.
BALCONY AREA: 115 SQ. FT.
NET AREA: 805 SQ. FT.



# 1 BEDROOM APARTMENT TYPE 1BR-B / 687 SQ.FT

FLOORS: 2 TO 24
INTERIOR AREA: 612 SQ. FT.
BALCONY AREA: 75 SQ. FT.
NET AREA: 687 SQ. FT.



All pictures, plans, layouts, information, data and details included in this brochure are indicative only and may change at any time in accordance with the final designs of the project, regulatory approvals and planning permissions.

Creek / MBR City View

UNIT LOCATION



PAGE 68

V. UNIT PLANS



# 1 BEDROOM APARTMENT TYPE 1BR-C / 732 SQ.FT

FLOORS: 2 TO 24
INTERIOR AREA: 652 SQ. FT.
BALCONY AREA: 80 SQ. FT.
NET AREA: 732 SQ. FT.



All pictures, plans, lay