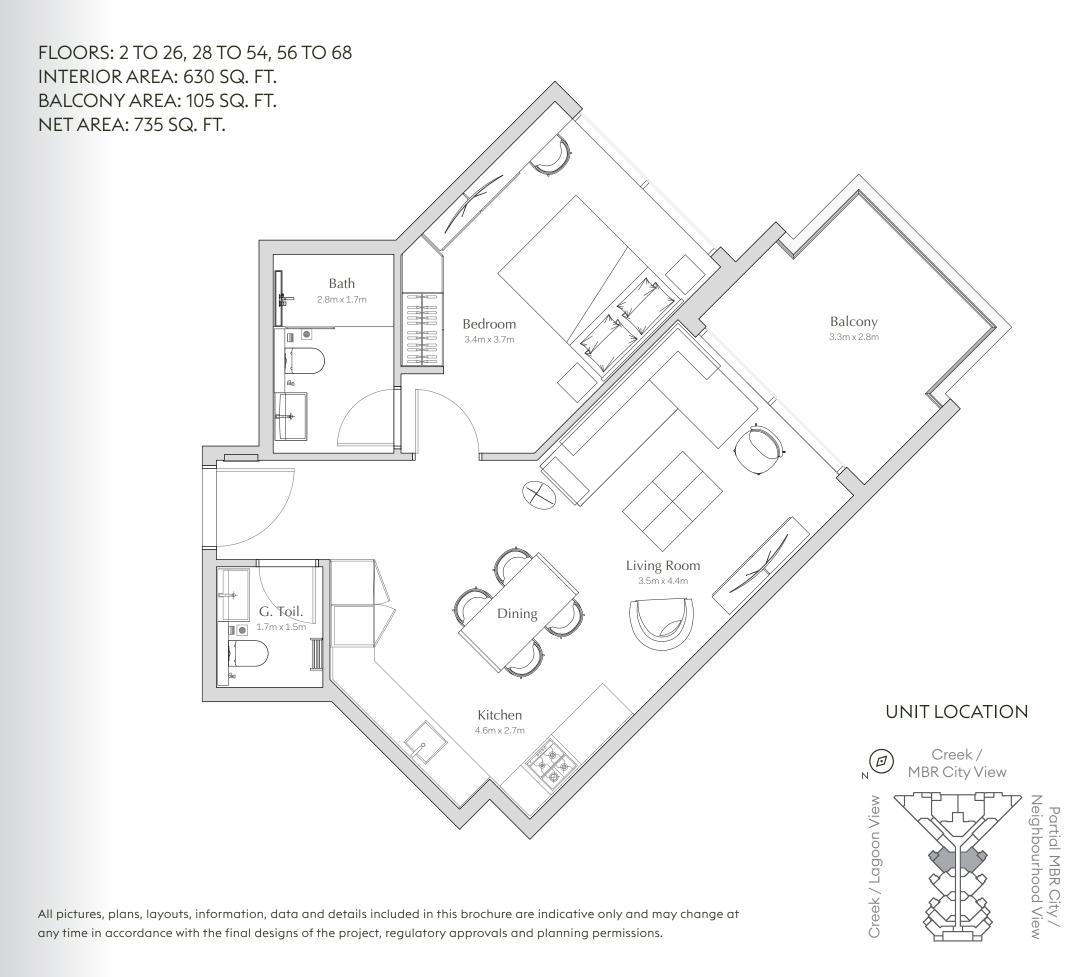

# 1 BEDROOM APARTMENT TYPE 1BR-E / 715 SQ.FT

FLOORS: 3 TO 26, 28 TO 54, 56 TO 68 INTERIOR AREA: 615 SQ. FT. BALCONY AREA: 100 SQ. FT. NET AREA: 715 SQ. FT. Balcony Bedroom Bath Living Room G. Toil. Dining Kitchen **UNIT LOCATION** N Creek / MBR City View Creek / Lagoon View Partial MBR City / All pictures, plans, layouts, information, data and details included in this brochure are indicative only and may change at any time in accordance with the final designs of the project, regulatory approvals and planning permissions.