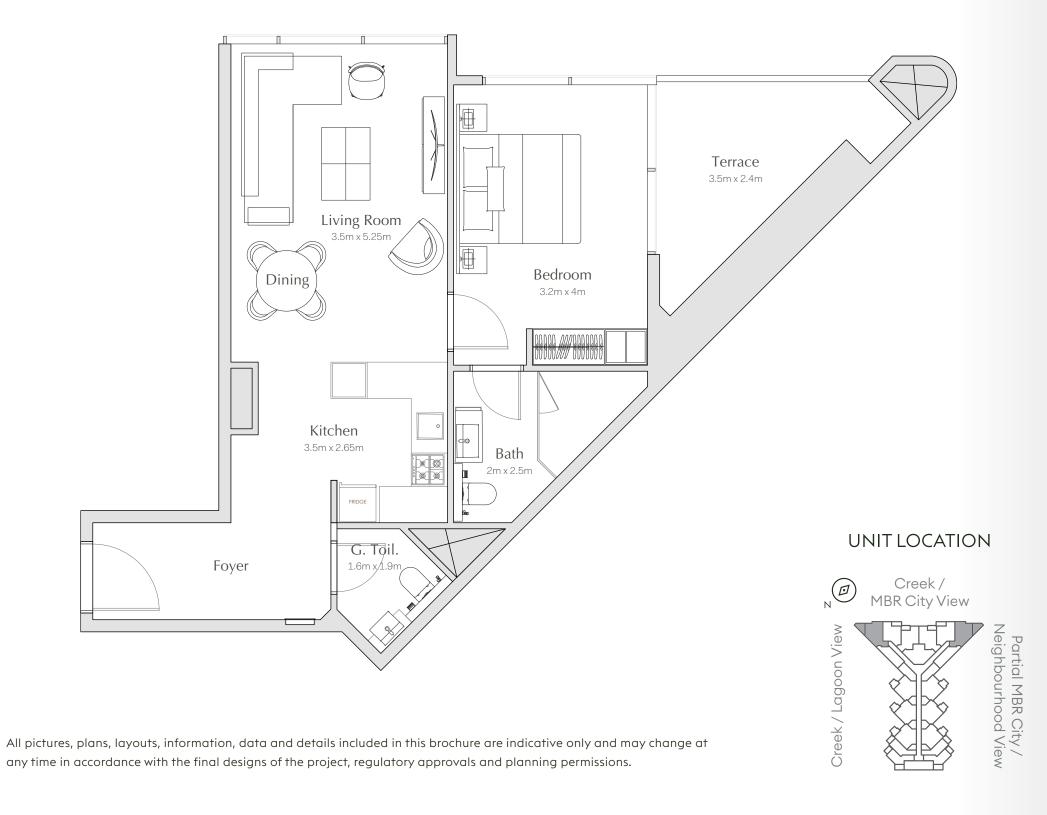

# 1 BEDROOM APARTMENT TYPE 1BR-A / 805 SQ.FT

FLOORS: 2 TO 24
INTERIOR AREA: 690 SQ. FT.
BALCONY AREA: 115 SQ. FT.
NET AREA: 805 SQ. FT.