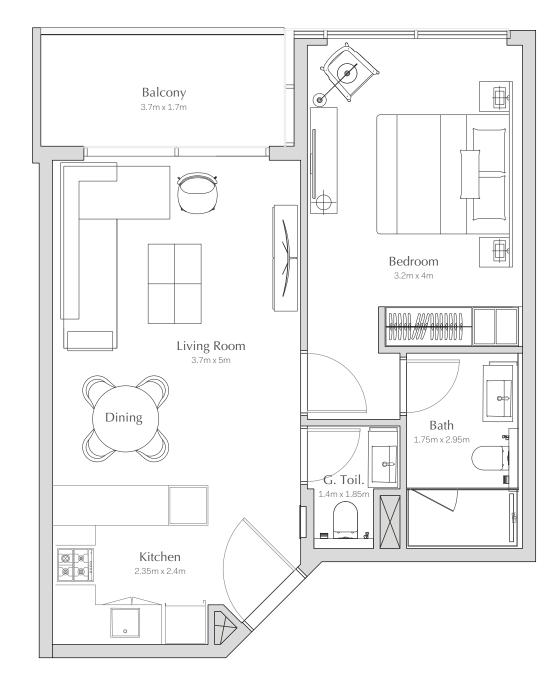

# 1 BEDROOM APARTMENT TYPE 1BR-B / 687 SQ.FT

FLOORS: 2 TO 24
INTERIOR AREA: 612 SQ. FT.
BALCONY AREA: 75 SQ. FT.
NET AREA: 687 SQ. FT.

All pictures, plans, layouts, information, data and details included in this brochure are indicative only and may change at any time in accordance with the final designs of the project, regulatory approvals and planning permissions.