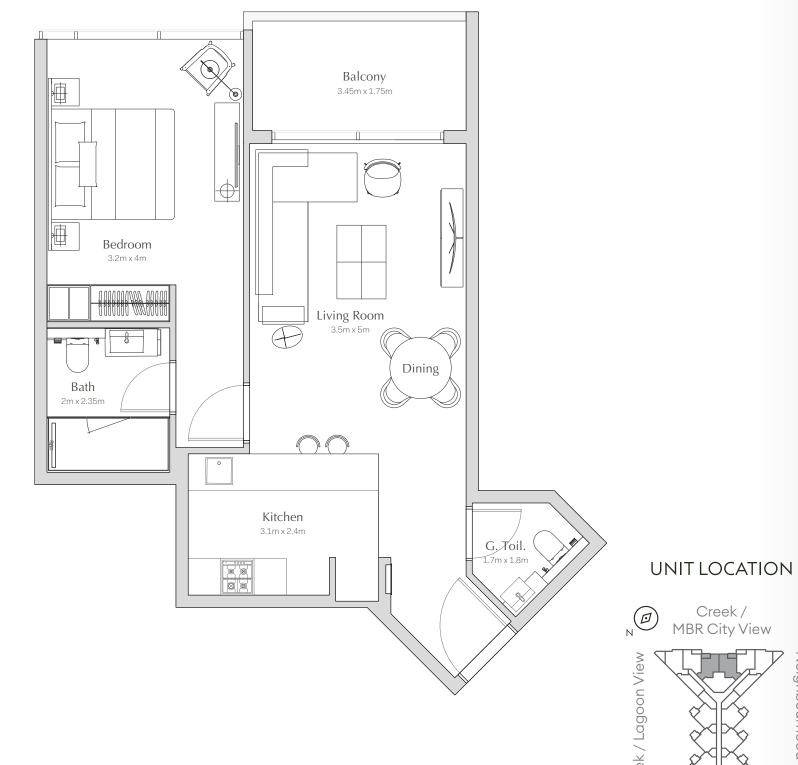

T TYPE ST-A / 436 SQ.FT.



# STUDIO APARTMENT TYPE ST-B / 450 SQ.FT.



PAGE 66



# 1 BEDROOM APARTMENT TYPE 1BR-A / 805 SQ.FT

FLOORS: 2 TO 24
INTERIOR AREA: 690 SQ. FT.
BALCONY AREA: 115 SQ. FT.
NET AREA: 805 SQ. FT.



# 1 BEDROOM APARTMENT TYPE 1BR-B / 687 SQ.FT

FLOORS: 2 TO 24
INTERIOR AREA: 612 SQ. FT.
BALCONY AREA: 75 SQ. FT.
NET AREA: 687 SQ. FT.



All pictures, plans, layouts, information, data and details included in this brochure are indicative only and may change at any time in accordance with the final designs of the project, regulatory approvals and planning permissions.

Creek / MBR City View

UNIT LOCATION



PAGE 68

V. UNIT PLANS



# 1 BEDROOM APARTMENT TYPE 1BR-C / 732 SQ.FT

FLOORS: 2 TO 24
INTERIOR AREA: 652 SQ. FT.
BALCONY AREA: 80 SQ. FT.
NET AREA: 732 SQ. FT.



All pictures, plans, layouts, information, data and details included in this brochure are indicative only and may change at any time in accordance with the final designs of the project, regulatory approvals and planning permissions.

1 BEDROOM APARTMENT TYPE 1BR-D / 735 SQ.FT



PAGE 70 V. UNIT PLANS



# 1 BEDROOM APARTMENT TYPE 1BR-E / 715 SQ.FT

FLOORS: 3 TO 26, 28 TO 54, 56 TO 68 INTERIOR AREA: 615 SQ. FT. BALCONY AREA: 100 SQ. FT. NET AREA: 715 SQ. FT. Balcony Bedroom Bath Living Room G. Toil. Dining Kitchen **UNIT LOCATION** N Creek / MBR City View Creek / Lagoon View Partial MBR City / All pictures, plans, layouts, information, data and details included in this brochure are indicative only and may change at any time in accordance with the final designs of the project, regulatory a