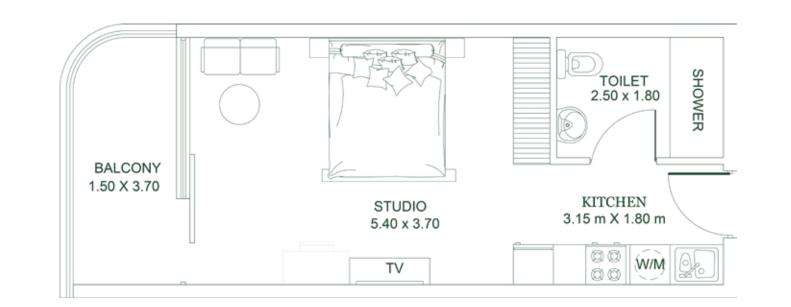

**AREA** 

**Apartment** 343 SQ. FT. Balcony: 88 SQ. FT. Total: 431 SQ. FT.

**AREA** 

Apartment 434 SQ. FT. Balcony: **80 SQ. FT.** Total: 514 SQ. FT.