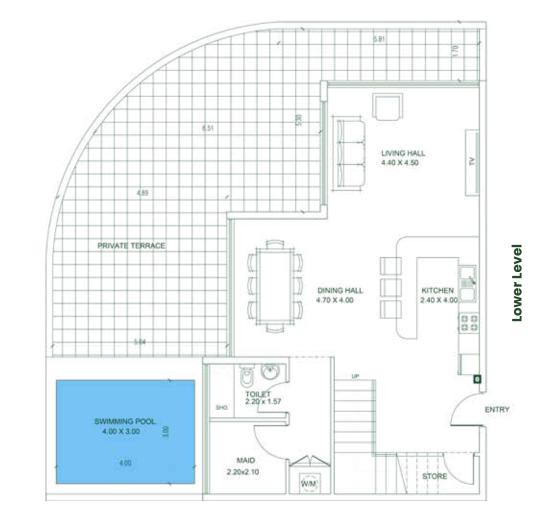

# 2 BEDROOM (CONDO) Type B

POOL 4.00 x 2.00

PRIVATE TERRACE

4.56 X 4.56

**Lower Level** 

| Units in Tower A |  |
|------------------|--|
| 105, 106         |  |
|                  |  |
|                  |  |
|                  |  |
|                  |  |
|                  |  |
|                  |  |

### **AREA**

Apartment 1,337 SQ. FT. Balcony: 446 SQ. FT. Total: 1,783 SQ. FT. BALCONY 3.76X1.5