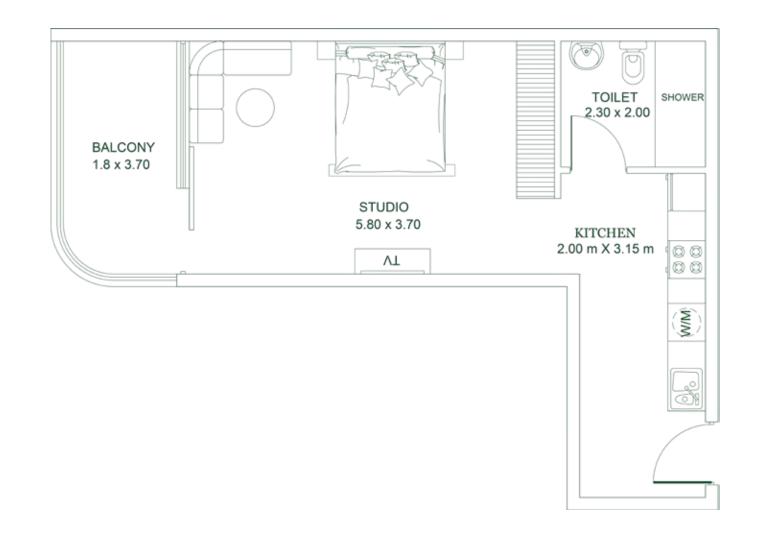

# STUDIO Type A

**AREA** 

| Units in Tower A | Units in Tower B |
|------------------|------------------|
| 108, 109         | 303 to 1903      |
| 210, 202, 203    | 304 to 1904      |
| 314 to 1914      | 308 to 1908      |
| 315 to 1915      | 311 to 1911      |
|                  |                  |
|                  |                  |
|                  |                  |

| Apartment                 | Apartment          |
|---------------------------|--------------------|
| 339 to 350 SQ. FT.        | <b>312 SQ. FT.</b> |
| Balcony:                  | Balcony:           |
| <b>60 to 84 SQ. FT.</b>   | <b>62 SQ. FT.</b>  |
| Total:                    | Total:             |
| <b>403 to 431 SQ. FT.</b> | <b>375 sq. FT.</b> |