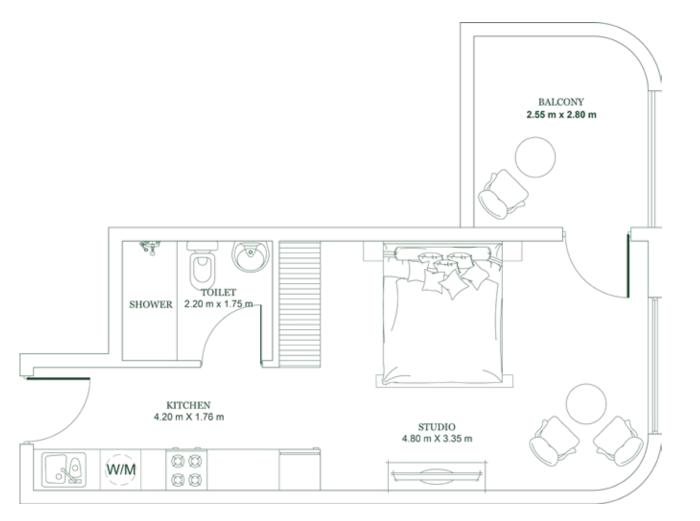

# STUDIO Type A

**AREA** 

| Units in Tower A | Units in Tower B |
|------------------|------------------|
| 108, 109         | 303 to 1903      |
| 210, 202, 203    | 304 to 1904      |
| 314 to 1914      | 308 to 1908      |
| 315 to 1915      | 311 to 1911      |
|                  |                  |
|                  |                  |
|                  |                  |

| Apartment                 | Apartment          |
|---------------------------|--------------------|
| 339 to 350 SQ. FT.        | <b>312 SQ. FT.</b> |
| Balcony:                  | Balcony:           |
| <b>60 to 84 SQ. FT.</b>   | <b>62 SQ. FT.</b>  |
| Total:                    | Total:             |
| <b>403 to 431 SQ. FT.</b> | <b>375 sq. FT.</b> |