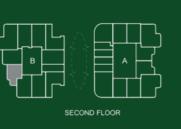

|  |
|                  |  |
|                  |  |
|                  |  |
|                  |  |

PLATINUM PARK VIEW









KITCHEN 2,80x2,80

₩/M

LIVING ROOM

ENTRY

STUDY 2.00 x 2.40

5.30 X 4.50

SCIENCE PARK VIEW

# 2 BEDROOM (CONDO) Type B

POOL 4.00 x 2.00

PRIVATE TERRACE

4.56 X 4.56

**Lower Level** 



| Units in Tower A |  |
|------------------|--|
| 105, 106         |  |
|                  |  |
|                  |  |
|                  |  |
|                  |  |
|                  |  |
|                  |  |

### **AREA**

Apartment 1,337 SQ. FT. Balcony: 446 SQ. FT. Total: 1,783 SQ. FT. BALCONY 3.76X1.5

# 2 BEDROOM (CONDO) Type C





| Δ | R | E | Δ |
|---|---|---|---|

**Apartment** 1,329 SQ. FT. Balcony: 422 SQ. FT. Total: 1,751 SQ. FT.

PLATINUM PARK VIEW



















# 2 BEDROOM (CONDO) Type D



BALCONY 7.50 X 1.35

| Units in Tower B |  |
|------------------|--|
| 102, 103         |  |
|                  |  |
|                  |  |
|                  |  |
|                  |  |
|                  |  |
|                  |  |
|                  |  |

### **AREA**

Apartment 1,480 & 1,501 SQ. FT. Balcony: **753 & 791 SQ. FT.** Total: 2,254 & 2,271 SQ. FT.

# 2 BEDROOM (CONDO) Type E



**AREA** 

Apartment

Balcony: **213 SQ. FT.** 

1,561 SQ. FT.

Total:

1,348 SQ. FT.

| BEDROOM<br>3.20x3.80 |         | BEDROOM<br>5.60x3.70  |
|----------------------|---------|-----------------------|
| TOILET 2.20x2.00     |         |                       |
|                      | 1.20 47 | DRESS.<br>2.00 x 2.40 |
| STUDY<br>1.80 x 3.20 | PANTRY  |