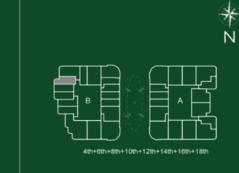

PLATINUM PARK VIEW

7th+19th

SECOND FLOOR

SCIENCE PARK VIEW

PLATINUM PARK VIEW

3rd+5th+7th+9th+11th+13th+15th+17th+19th