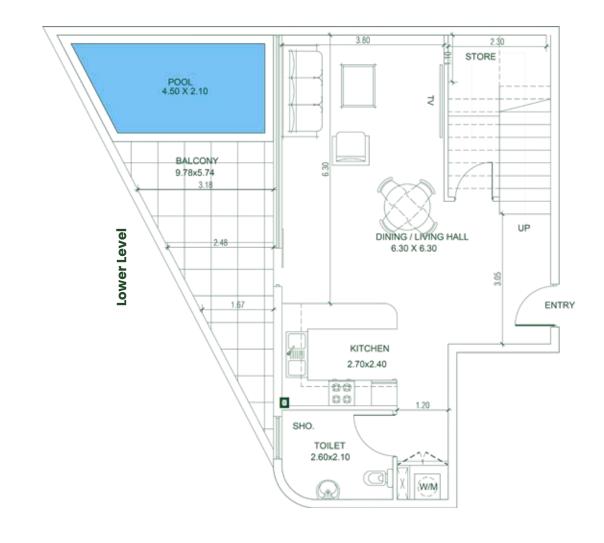

# 2 BEDROOM (CONDO) Type B

POOL 4.00 x 2.00

PRIVATE TERRACE

4.56 X 4.56

**Lower Level** 

| Units in Tower A |  |
|------------------|--|
| 105, 106         |  |
|                  |  |
|                  |  |
|                  |  |
|                  |  |
|                  |  |
|                  |  |

### **AREA**

Apartment 1,337 SQ. FT. Balcony: 446 SQ. FT. Total: 1,783 SQ. FT. BALCONY 3.76X1.5