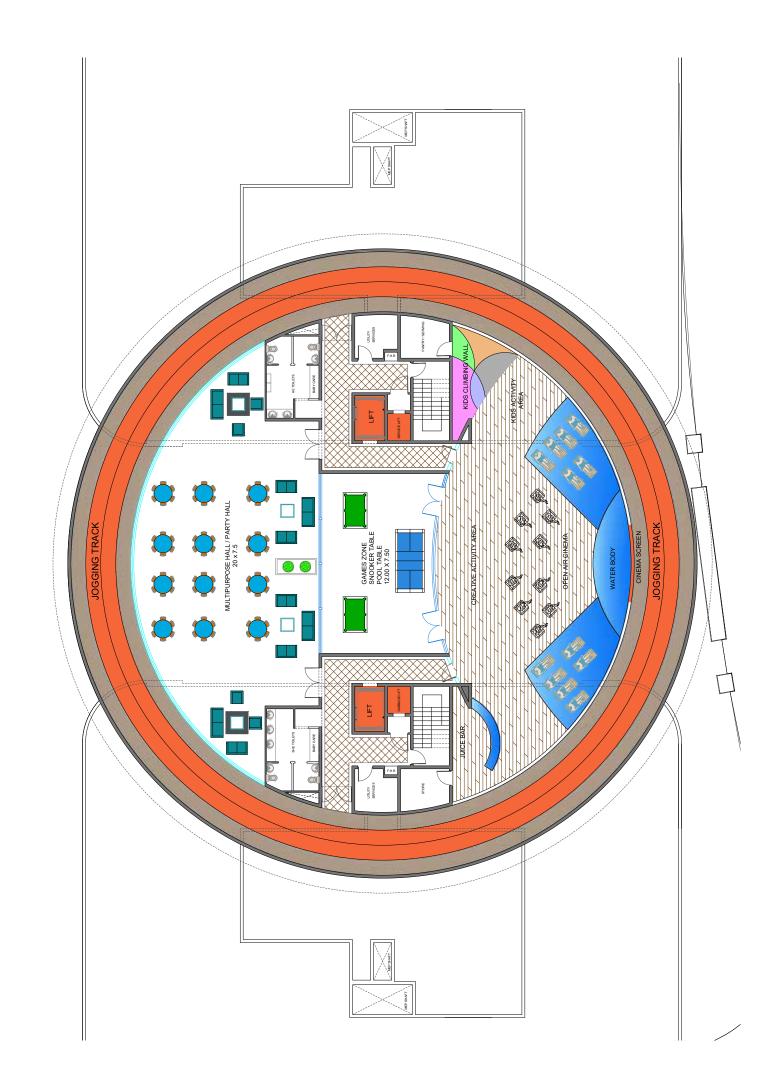

PLATINUM PARK VIEW

7th+19th

SECOND FLOOR

SCIENCE PARK VIEW

PLATINUM PARK VIEW

3rd+5th+7th+9th+11th+13th+15th+17th+19th