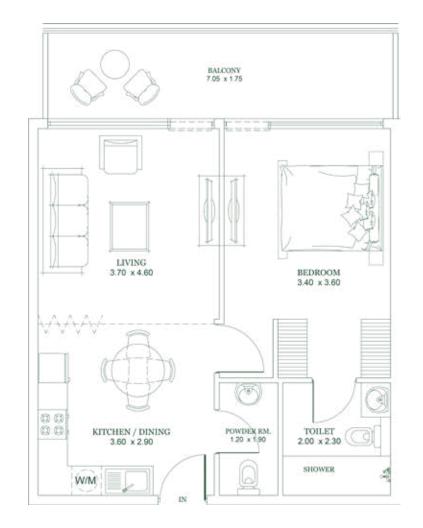

## 1 BEDROOM

Type A

| Units in Tower A | Units in Tower B |
|------------------|------------------|
| 316 to 1916      | 302 to 1902      |
|                  |                  |
|                  |                  |
|                  |                  |
|                  |                  |
|                  |                  |
|                  |                  |

AREA

750 SQ. FT.

 Apartment
 Apartment

 592 SQ. FT.
 608 SQ. FT.

 Balcony:
 Balcony:

 158 SQ. FT.
 178 SQ. FT.

 Total:
 Total:

**AREA** 

786 SQ. FT.