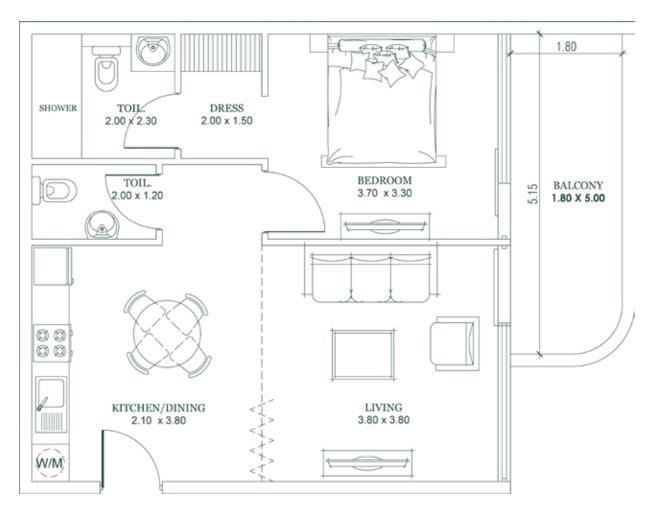

## 1 BEDROOM

Type A

| Units in Tower A | Units in Tower B |
|------------------|------------------|
| 316 to 1916      | 302 to 1902      |
|                  |                  |
|                  |                  |
|                  |                  |
|                  |                  |
|                  |                  |
|                  |                  |

AREA

750 SQ. FT.

 Apartment
 Apartment

 592 SQ. FT.
 608 SQ. FT.

 Balcony:
 Balcony:

 158 SQ. FT.
 178 SQ. FT.

 Total:
 Total:

**AREA** 

786 SQ. FT.

## 1 BEDROOM

Type B

| Units in Tower A | Units in Tower B |
|------------------|------------------|
| 206, 207         | 307 to 1907      |
| 302 to 1902      | 316 to 1916      |
| 303 to 1903      |                  |
| 310 to 1910      |                  |
| 311 to 1911      |                  |
|                  |                  |
|                  |                  |