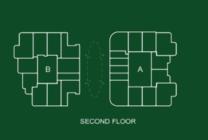

## STUDIO Type H



PLATINUM PARK VIEW











# STUDIO Type I



| Units in Tower B |      |
|------------------|------|
| 413              | 1813 |
| 613              |      |
| 813              |      |
| 1013             |      |
| 1213             |      |
| 1413             |      |
| 1613             |      |
|                  |      |

**AREA** 

**Apartment** 386 SQ. FT. Balcony: 83 SQ. FT. Total: 469 SQ. FT.

### **AREA**

Apartment 385 SQ. FT. Balcony: 118 SQ. FT. Total: 503 SQ. FT.

| Units in Tower B |      |
|------------------|------|
| 310              | 1710 |
| 510              | 1910 |
| 710              |      |
| 910              |      |
| 1110             |      |
| 1310             |      |
| 1510             |      |

# STUDIO Type J



PLATINUM PARK VIEW









# STUDIO Type K



| Units in Tower A |  |
|------------------|--|
| 305 to 1905      |  |
| 308 to 1908      |  |
|                  |  |
|                  |  |
|                  |  |
|                  |  |
|                  |  |
|                  |  |

**AREA** 

**Apartment** 343 SQ. FT. Balcony: 88 SQ. FT. Total: 431 SQ. FT.

**AREA** 

Apartment 434 SQ. FT. Balcony: **80 SQ. FT.** Total: 514 SQ. FT.

# STUDIO Type L



| Units in Tower B |      |
|------------------|------|
| 414              | 1814 |
| 614              |      |
| 814              |      |
| 1014             |      |
| 1214             |      |
| 1414             |      |
| 1614             |      |

PLATINUM PARK VIEW











7th+19th



SECOND FLOOR



SCIENCE PARK VIEW

## 1 BEDROOM

Type A



| Units i