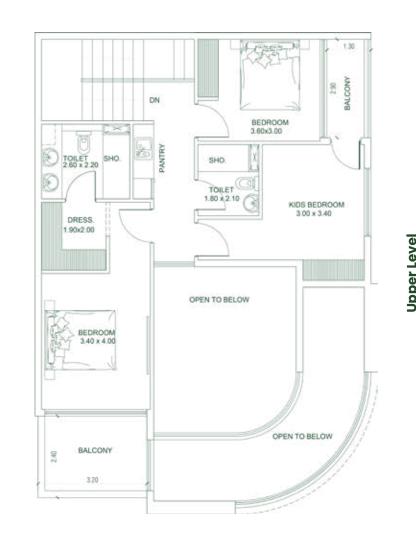

# 2 BEDROOM (CONDO) Type E

**AREA** 

Apartment

Balcony: **213 SQ. FT.** 

1,561 SQ. FT.

Total:

1,348 SQ. FT.

| BEDROOM<br>3.20x3.80 |         | BEDROOM<br>5.60x3.70  |
|----------------------|---------|-----------------------|
| TOILET 2.20x2.00     |         |                       |
|                      | 1.20 47 | DRESS.<br>2.00 x 2.40 |
| STUDY<br>1.80 x 3.20 | PANTRY  | TOILET 2.20 x 2.40    |

| Units in Tower B |  |
|------------------|--|
| 106              |  |
|                  |  |
|                  |  |
|                  |  |
|                  |  |
|                  |  |
|                  |  |

### **AREA**

**Apartment** 

Balcony: 624 SQ. FT.

Total:

1,459 SQ. FT.

2,083 SQ. FT.

| Units in Tower B |  |
|------------------|--|
| 111              |  |
|                  |  |
|                  |  |
|                  |  |
|                  |  |
|                  |  |
|                  |  |