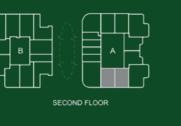

The above mentioned areas are indicative

The above mentioned areas are indicative











SCIENCE PARK VIEW

## 2 BEDROOM

Type B



| Units in Tower B |
|------------------|
| 306 to 1906      |
|                  |
|                  |
|                  |
|                  |
|                  |
|                  |
|                  |

### AREA

Apartment
813 to 815 SQ. FT.
Balcony:
198 SQ. FT.
Total:
1,011 SQ. FT.

# 2 BEDROOM (CONDO) Type A





### AREA

Apartment
1,308 SQ. FT.

Balcony:
272 to 297 SQ. FT.

Total:
1,580 to 1,605 SQ. FT.

| Units in Tower A |  |
|------------------|--|
| 102, 103         |  |
|                  |  |
|                  |  |
|                  |  |
|                  |  |
|                  |  |
|                  |  |

PLATINUM PARK VIEW









KITCHEN 2,80x2,80

₩/M

LIVING ROOM

ENTRY

STUDY 2.00 x 2.40

5.30 X 4.50

SCIENCE PARK VIEW

# 2 BEDROOM (CONDO) Type B

POOL 4.00 x 2.00

PRIVATE TERRACE

4.56 X 4.56

**Lower Level** 



| Units in Tower A |  |
|------------------|--|
| 105, 106         |  |
|                  |  |
|                  |  |
|                  |  |
|                  |  |
|                  |  |
|                  |  |

### **AREA**

Apartment 1,337 SQ. FT. Balcony: 446 SQ. FT. Total: 1,783 SQ. FT. BALCONY 3.76X1.5

# 2 BEDROOM (CONDO) Type C





| Δ | R | E | Δ |
|---|---|---|---|

**Apartment** 1,329 SQ. FT. Balcony: 422 SQ. FT. Total: 1,751 SQ. FT.

PLATINUM PARK VIEW



















# 2 BEDROOM (CONDO) Type D



BALCONY 7.50 X 1.35

| Units in Tower B |  |
|------------------|--|
| 102, 103