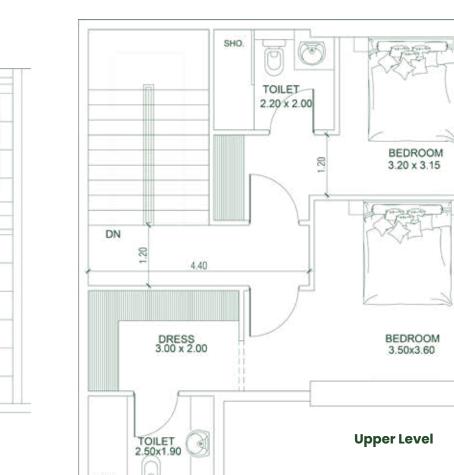

# 2 BEDROOM (CONDO) Type E

**AREA** 

Apartment

Balcony: **213 SQ. FT.** 

1,561 SQ. FT.

Total:

1,348 SQ. FT.

| BEDROOM<br>3.20x3.80 |         | BEDROOM<br>5.60x3.70  |
|----------------------|---------|-----------------------|
| TOILET 2.20x2.00     |         |                       |
|                      | 1.20 47 | DRESS.<br>2.00 x 2.40 |
| STUDY<br>1.80 x 3.20 | PANTRY  | TOILET 2.20 x 2.40    |

| Units in Tower B |  |
|------------------|--|
| 106              |  |
|                  |  |
|                  |  |
|                  |  |
|                  |  |
|                  |  |
|                  |  |

PLATINUM PARK VIEW