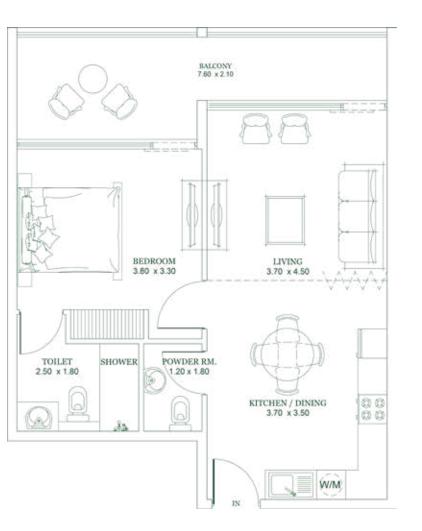

## 1 BEDROOM

Type B

| Units in Tower A | Units in Tower B |
|------------------|------------------|
| 206, 207         | 307 to 1907      |
| 302 to 1902      | 316 to 1916      |
| 303 to 1903      |                  |
| 310 to 1910      |                  |
| 311 to 1911      |                  |
|                  |                  |
|                  |                  |

PLATINUM PARK VIEW