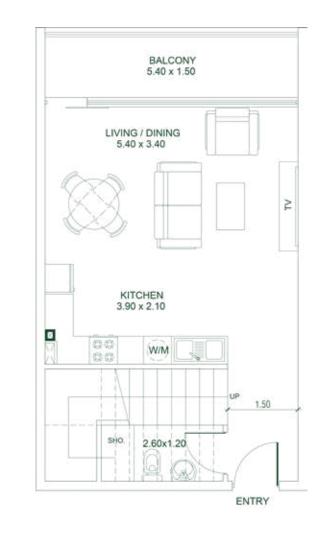

# 1 BEDROOM (CONDO) Type A

BALCONY 3.70 X 1.50

|                        | F                     |                   |    |
|------------------------|-----------------------|-------------------|----|
| BEDROOM<br>3.70 X 3.80 |                       |                   | 32 |
|                        | DN                    |                   |    |
|                        |                       | SSAGE             |    |
|                        | Y                     | 1.10 WIDE PASSAGE |    |
|                        |                       |                   |    |
| SHOWER                 | TOILET<br>1.80 x 3.70 |                   |    |

**AREA** 

Apartment **769 SQ. FT.** 

Balcony:

124 SQ. FT.

893 SQ. FT.

Total:

| Units in Tower B |  |
|------------------|--|
| 105              |  |
|                  |  |
|                  |  |
|                  |  |
|                  |  |
|                  |  |
|                  |  |