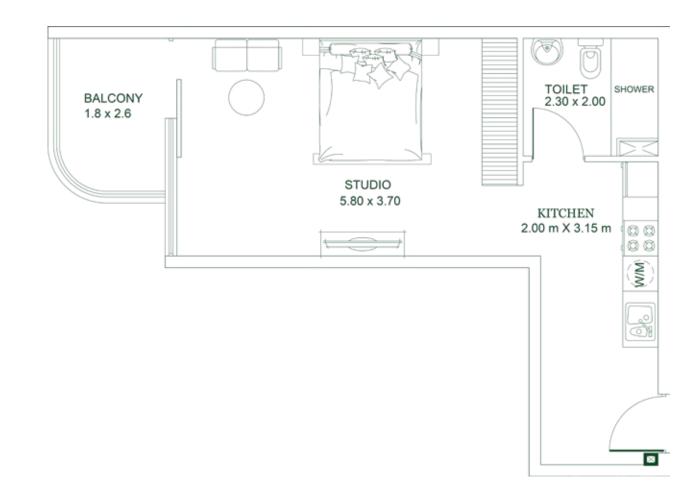

### **AREA**

**Apartment** 373 SQ. FT. Balcony: 219 SQ. FT. Total: 592 SQ. FT.

### **AREA**

Apartment 341 SQ. FT. Balcony: 81 SQ. FT. Total: **422 SQ. FT.** 