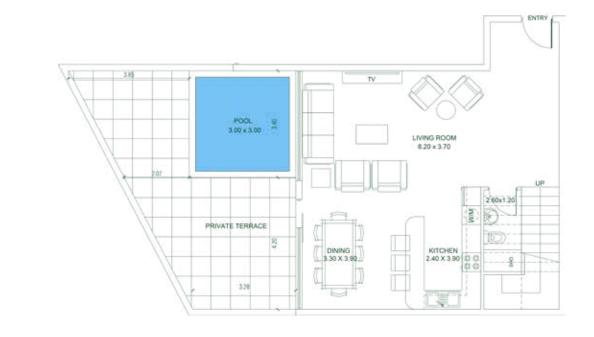

# 2 BEDROOM (CONDO) Type B

POOL 4.00 x 2.00

PRIVATE TERRACE

4.56 X 4.56

**Lower Level** 

| Units in Tower A |  |
|------------------|--|
| 105, 106         |  |
|                  |  |
|                  |  |
|                  |  |
|                  |  |
|                  |  |
|                  |  |

### **AREA**

Apartment 1,337 SQ. FT. Balcony: 446 SQ. FT. Total: 1,783 SQ. FT. BALCONY 3.76X1.5