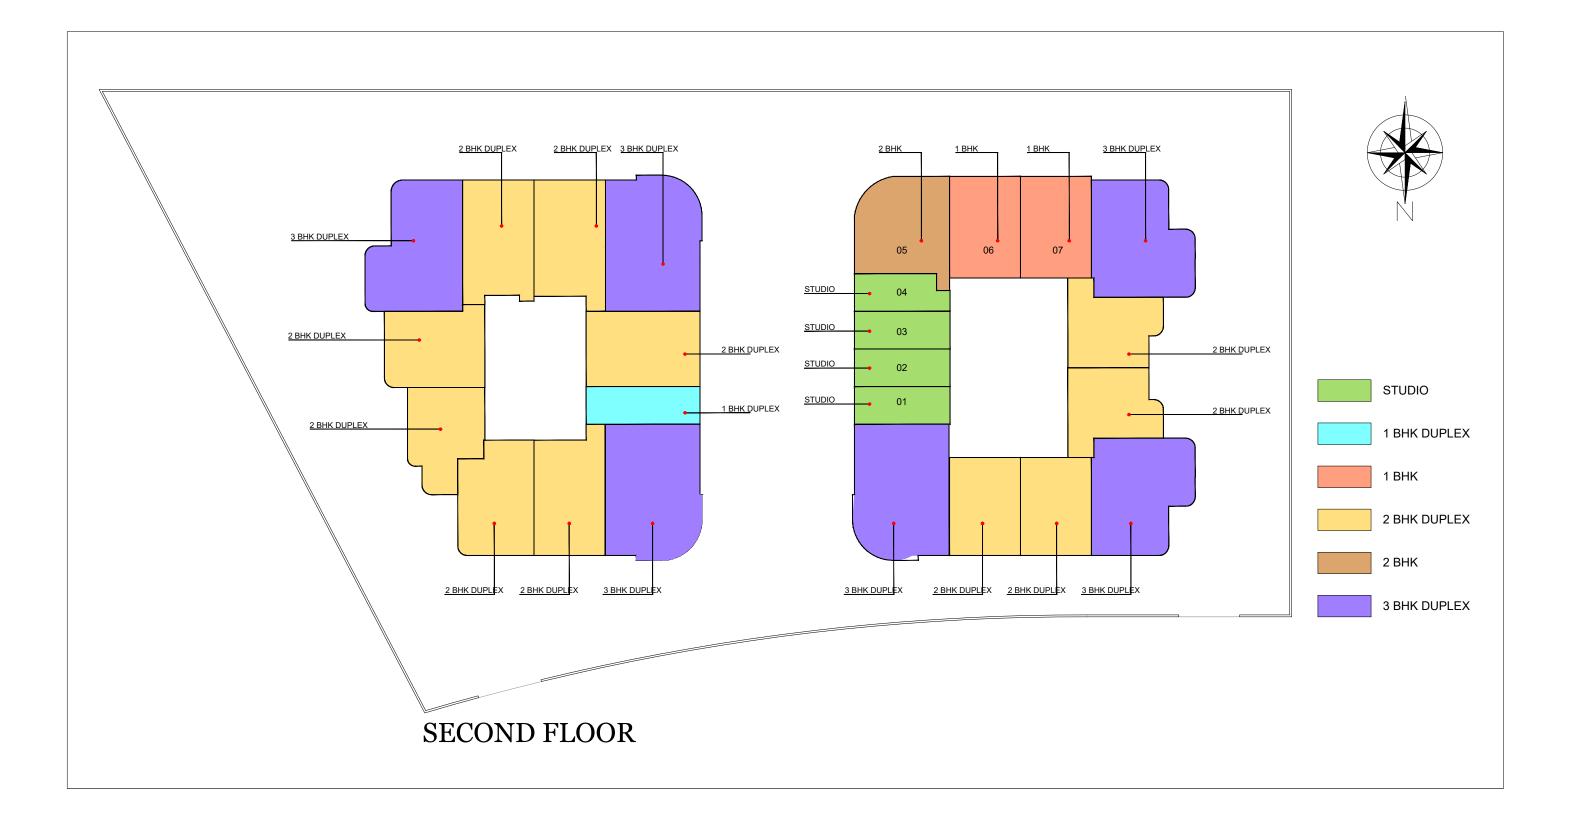

Units in Tower B |  |
|------------------|--|
| 110              |  |
|                  |  |
|                  |  |
|                  |  |
|                  |  |
|                  |  |
|                  |  |

PLATINUM PARK VIEW









# 3 BEDROOM (PENTHOUSE) Type A



| Units in Tower A | Units in Tower B |
|------------------|------------------|
| R01              | R01              |
| R02              | R02              |
|                  |                  |
|                  |                  |
|                  |                  |
|                  |                  |
|                  |                  |

### **AREA**

Apartment **1,715 SQ. FT.** Balcony: **951 SQ. FT.** Total: **2,666 SQ. FT.** 





SCIENCE PARK VIEW

The above mentioned areas are indicative