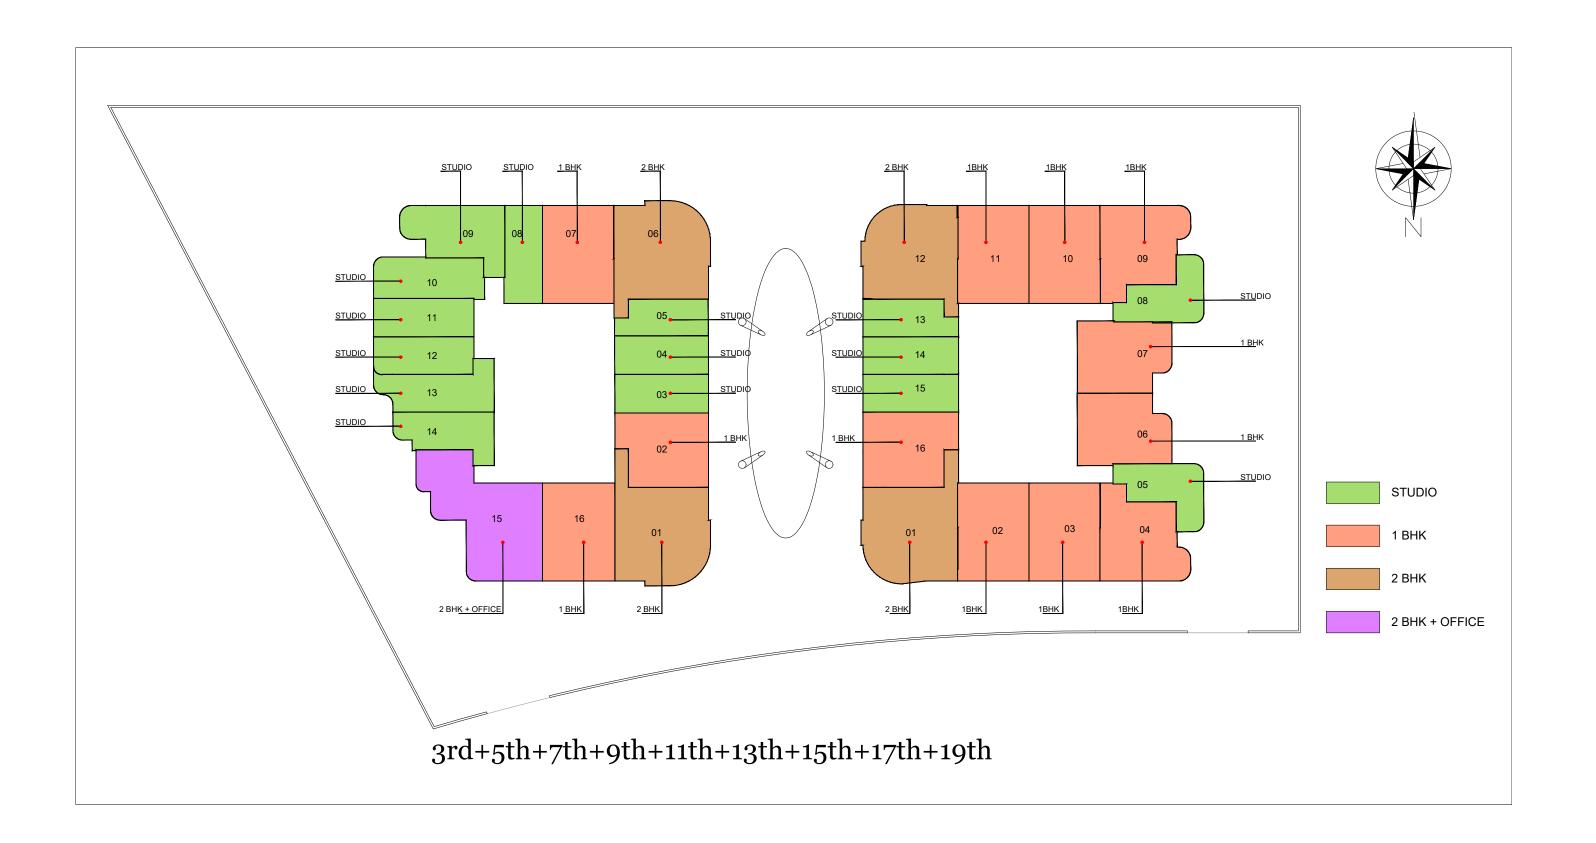

nits in Tower B |  |
|------------------|--|
| 110              |  |
|                  |  |
|                  |  |
|                  |  |
|                  |  |
|                  |  |
|                  |  |

PLATINUM PARK VIEW









# 3 BEDROOM (PENTHOUSE) Type A



| Units in Tower A | Units in Tower B |
|------------------|------------------|
| R01              | R01              |
| R02              | R02              |
|                  |                  |
|                  |                  |
|                  |                  |
|                  |                  |
|                  |                  |

### **AREA**

Apartment **1,715 SQ. FT.** Balcony: **951 SQ. FT.** Total: **2,666 SQ. FT.** 





SCIENCE PARK VIEW

The above mentioned areas are indicative