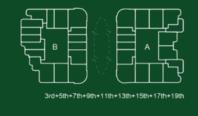

|
| 1514             |      |

PLATINUM PARK VIEW









### PRESIDENTIAL STUDIO

Type G



| Units in Tower B |      |
|------------------|------|
| 409              | 1809 |
| 609              |      |
| 809              |      |
| 1009             |      |
| 1209             |      |
| 1409             |      |
| 1609             |      |

**AREA** 

Apartment 373 SQ. FT. Balcony: 282 SQ. FT.

Total: 655 SQ. FT.

### **AREA**

**Apartment** 385 SQ. FT. Balcony: 75 SQ. FT. Total: 460 SQ. FT.

| Units in Tower B |      |
|------------------|------|
| 410              | 1810 |
| 610              |      |
| 810              |      |
| 1010             |      |
| 1210             |      |
| 1410             |      |
| 1610             |      |

## STUDIO Type H



PLATINUM PARK VIEW











# STUDIO Type I



| Units in Tower B |      |
|------------------|------|
| 413              | 1813 |
| 613              |      |
| 813              |      |
| 1013             |      |
| 1213             |      |
| 1413             |      |
| 1613             |      |
|                  |      |

**AREA** 

**Apartment** 386 SQ. FT. Balcony: 83 SQ. FT. Total: 469 SQ. FT.

### **AREA**

Apartment 385 SQ. FT. Balcony: 118 SQ. FT. Total: 503 SQ. FT.

| Units in Tower B |      |
|------------------|------|
| 310              | 1710 |
| 510              | 1910 |
| 710              |      |
| 910              |      |
| 1110             |      |
| 1310             |      |
| 1510             |      |

# STUDIO Type J



PLATINUM PARK VIEW









# STUDIO Type K



| Units in Tower A