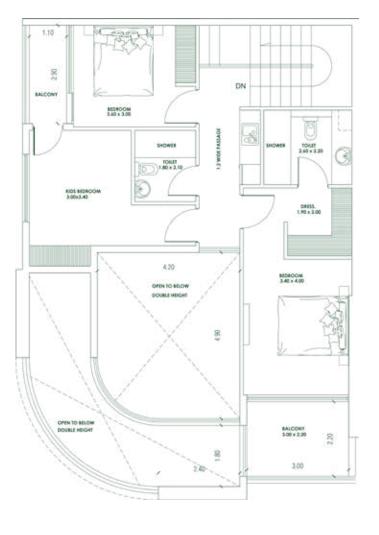

# 2 BEDROOM (CONDO) Type B

POOL 4.00 x 2.00

PRIVATE TERRACE

4.56 X 4.56

**Lower Level** 

| Units in Tower A |  |
|------------------|--|
| 105, 106         |  |
|                  |  |
|                  |  |
|                  |  |
|                  |  |
|                  |  |
|                  |  |

### **AREA**

Apartment 1,337 SQ. FT. Balcony: 446 SQ. FT. Total: 1,783 SQ. FT. BALCONY 3.76X1.5