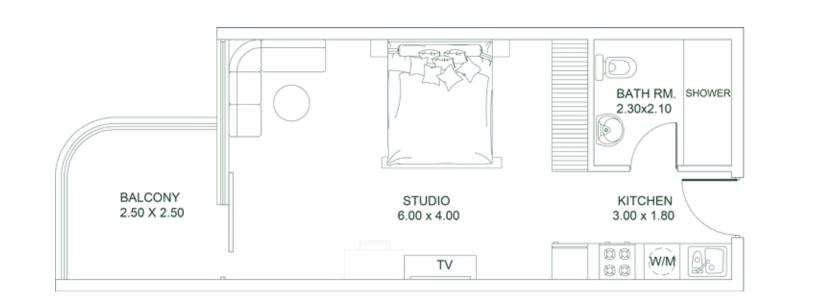

# STUDIO Type A

**AREA** 

| Units in Tower A | Units in Tower B |
|------------------|------------------|
| 108, 109         | 303 to 1903      |
| 210, 202, 203    | 304 to 1904      |
| 314 to 1914      | 308 to 1908      |
| 315 to 1915      | 311 to 1911      |
|                  |                  |
|                  |                  |
|                  |                  |

| Apartment                 | Apartment          |
|---------------------------|--------------------|
| 339 to 350 SQ. FT.        | <b>312 SQ. FT.</b> |
| Balcony:                  | Balcony:           |
| <b>60 to 84 SQ. FT.</b>   | <b>62 SQ. FT.</b>  |
| Total:                    | Total:             |
| <b>403 to 431 SQ. FT.</b> | <b>375 sq. FT.</b> |

**AREA** 

| Units in Tower A | Units in Tower B |
|------------------|------------------|
| 204              | 305 to 1905      |
| 313 to 1913      |                  |
|                  |                  |
|                  |                  |
|                  |                  |
|                  |                  |
|                  |                  |