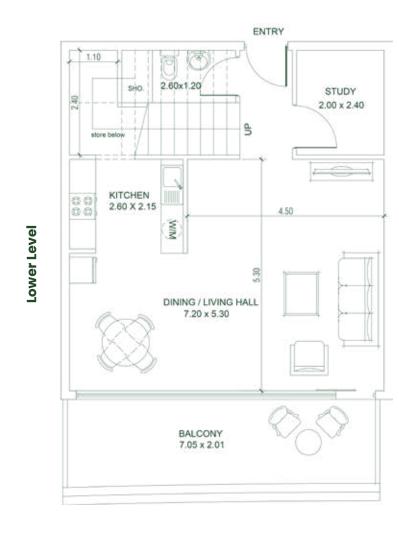

PLATINUM PARK VIEW

KITCHEN 2,80x2,80

₩/M

LIVING ROOM

ENTRY

STUDY 2.00 x 2.40

5.30 X 4.50

SCIENCE PARK VIEW

# 2 BEDROOM (CONDO) Type B

POOL 4.00 x 2.00

PRIVATE TERRACE

4.56 X 4.56

**Lower Level** 

| Units in Tower A |  |
|------------------|--|
| 105, 106         |  |
|                  |  |
|                  |  |
|                  |  |
|                  |  |
|                  |  |
|                  |  |