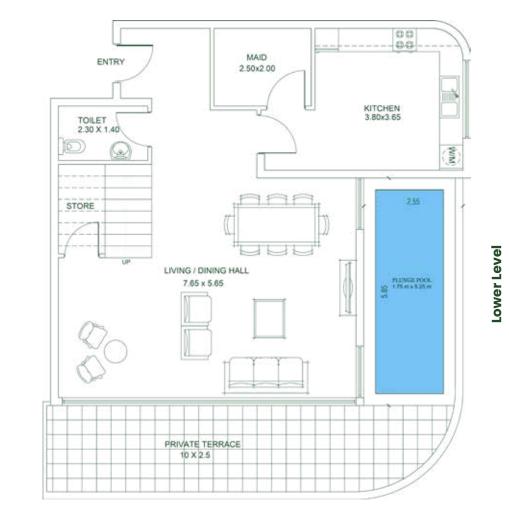

# 2 BEDROOM (CONDO) Type B

POOL 4.00 x 2.00

PRIVATE TERRACE

4.56 X 4.56

**Lower Level** 

| Units in Tower A |  |
|------------------|--|
| 105, 106         |  |
|                  |  |
|                  |  |
|                  |  |
|                  |  |
|                  |  |
|                  |  |

### **AREA**

Apartment 1,337 SQ. FT. Balcony: 446 SQ. FT. Total: 1,783 SQ. FT. BALCONY 3.76X1.5