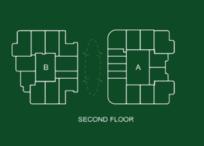

|  |

PLATINUM PARK VIEW









# STUDIO Type E



| Units in Tower B |      |
|------------------|------|
| 313              | 1713 |
| 513              | 1913 |
| 713              |      |
| 913              |      |
| 1113             |      |
| 1313             |      |
| 1513             |      |
|                  |      |

### **AREA**

**Apartment** 386 SQ. FT. Balcony: 128 SQ. FT. Total: 514 SQ. FT.

### **AREA**

Apartment 433 SQ. FT. Balcony: **57 SQ. FT.** Total: 490 SQ. FT.

# STUDIO Type F



| Units in Tower B |      |
|------------------|------|
| 314              | 1714 |
| 514              | 1914 |
| 714              |      |
| 914              |      |
| 1114             |      |
| 1314             |      |
| 1514             |      |

PLATINUM PARK VIEW









### PRESIDENTIAL STUDIO

Type G



| Units in Tower B |      |
|------------------|------|
| 409              | 1809 |
| 609              |      |
| 809              |      |
| 1009             |      |
| 1209             |      |
| 1409             |      |
| 1609             |      |

**AREA** 

Apartment 373 SQ. FT. Balcony: 282 SQ. FT.

Total: 655 SQ. FT.

### **AREA**

**Apartment** 385 SQ. FT. Balcony: 75 SQ. FT. Total: 460 SQ. FT.

| Units in Tower B |      |
|------------------|------|
| 410              | 1810 |
| 610              |      |
| 810              |      |
| 1010             |      |
| 1210             |      |
| 1410             |      |
| 1610             |      |

## STUDIO Type H



PLATINUM PARK VIEW











# STUDIO Type I



| Units in Tower B |      |
|--