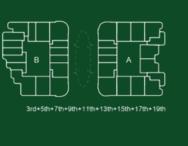

EW

The above mentioned areas are indicative

The above mentioned areas are indicative











SCIENCE PARK VIEW

## 2 BEDROOM

Type B



| Units in Tower B |
|------------------|
| 306 to 1906      |
|                  |
|                  |
|                  |
|                  |
|                  |
|                  |
|                  |

### AREA

Apartment
813 to 815 SQ. FT.
Balcony:
198 SQ. FT.
Total:
1,011 SQ. FT.

# 2 BEDROOM (CONDO) Type A





### AREA

Apartment
1,308 SQ. FT.

Balcony:
272 to 297 SQ. FT.

Total:
1,580 to 1,605 SQ. FT.

| Units in Tower A |  |
|------------------|--|
| 102, 103         |  |
|                  |  |
|                  |  |
|                  |  |
|                  |  |
|                  |  |
|                  |  |

PLATINUM PARK VIEW









KITCHEN 2,80x2,80

₩/M

LIVING ROOM

ENTRY

STUDY 2.00 x 2.40

5.30 X 4.50

SCIENCE PARK VIEW

# 2 BEDROOM (CONDO) Type B

POOL 4.00 x 2.00

PRIVATE TERRACE

4.56 X 4.56

**Lower Level** 



| Units in Tower A |  |
|------------------|--|
| 105, 106         |  |
|                  |  |
|                  |  |
|                  |  |
|                  |  |
|                  |  |
|                  |  |

### **AREA**

Apartment 1,337 SQ. FT. Balcony: 446 SQ. FT. Total: 1,783 SQ. FT. BALCONY 3.76X1.5

# 2 BEDROOM (CONDO) Type C





| Δ | R | E | Δ |
|---|---|---|---|

**Apartment** 1,329 SQ. FT. Balcony: 422 SQ. FT. Total: 1,751 SQ. FT.

PLATINUM PARK VIEW



















# 2 BEDROOM (CONDO) Type D



BALCONY 7.50 X 1.35

| Units in Tower B |  |
|------------------|--|
| 102, 103