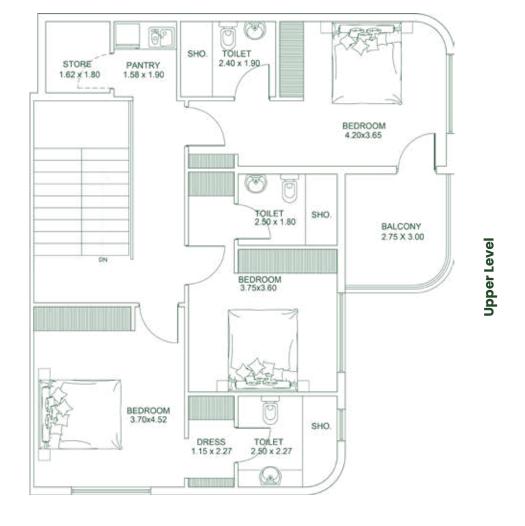

# 2 BEDROOM (CONDO) Type B

POOL 4.00 x 2.00

PRIVATE TERRACE

4.56 X 4.56

**Lower Level** 

| Units in Tower A |  |
|------------------|--|
| 105, 106         |  |
|                  |  |
|                  |  |
|                  |  |
|                  |  |
|                  |  |
|                  |  |

### **AREA**

Apartment 1,337 SQ. FT. Balcony: 446 SQ. FT. Total: 1,783 SQ. FT. BALCONY 3.76X1.5