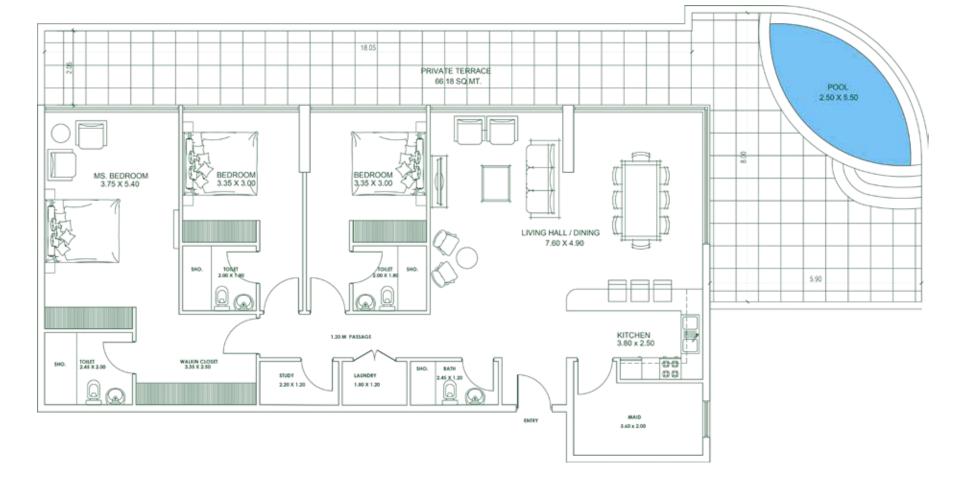

# 3 BEDROOM (CONDO) Type A

| Units in Tower A | Units in Tower B |
|------------------|------------------|
| 101              | 107              |
|                  |                  |
|                  |                  |
|                  |                  |
|                  |                  |
|                  |                  |
|                  |                  |

### AREA

Apartment 1,786 & 1,788 SQ. FT. Balcony: **633 & 681 SQ. FT.** 2,419 & 2,469 SQ. FT.