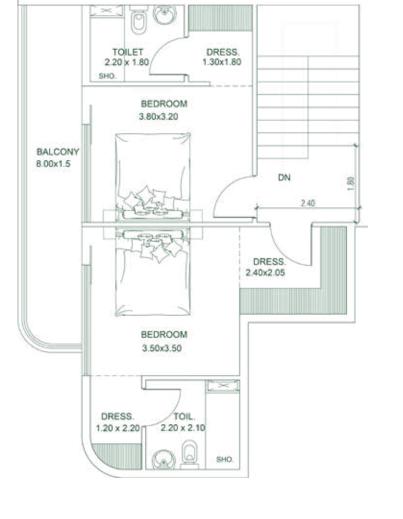

# 2 BEDROOM (CONDO) Type E

**AREA** 

Apartment

Balcony: **213 SQ. FT.** 

1,561 SQ. FT.

Total:

1,348 SQ. FT.

| BEDROOM<br>3.20x3.80 |         | BEDROOM<br>5.60x3.70  |
|----------------------|---------|-----------------------|
| TOILET 2.20x2.00     |         |                       |
|                      | 1.20 47 | DRESS.<br>2.00 x 2.40 |
| STUDY<br>1.80 x 3.20 | PANTRY  | TOILET 2.20 x 2.40    |

| Units in Tower B |  |
|------------------|--|
| 106              |  |
|                  |  |
|                  |  |
|                  |  |
|                  |  |
|                  |  |
|                  |  |

PLATINUM PARK VIEW