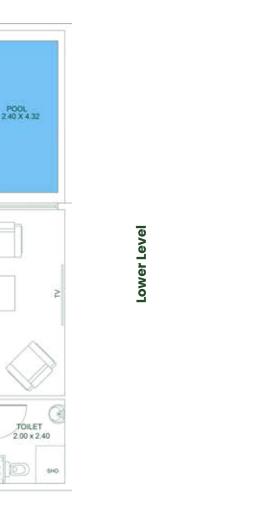

# 2 BEDROOM (CONDO) Type B

POOL 4.00 x 2.00

PRIVATE TERRACE

4.56 X 4.56

**Lower Level** 

| Units in Tower A |  |
|------------------|--|
| 105, 106         |  |
|                  |  |
|                  |  |
|                  |  |
|                  |  |
|                  |  |
|                  |  |

### **AREA**

Apartment 1,337 SQ. FT. Balcony: 446 SQ. FT. Total: 1,783 SQ. FT. BALCONY 3.76X1.5