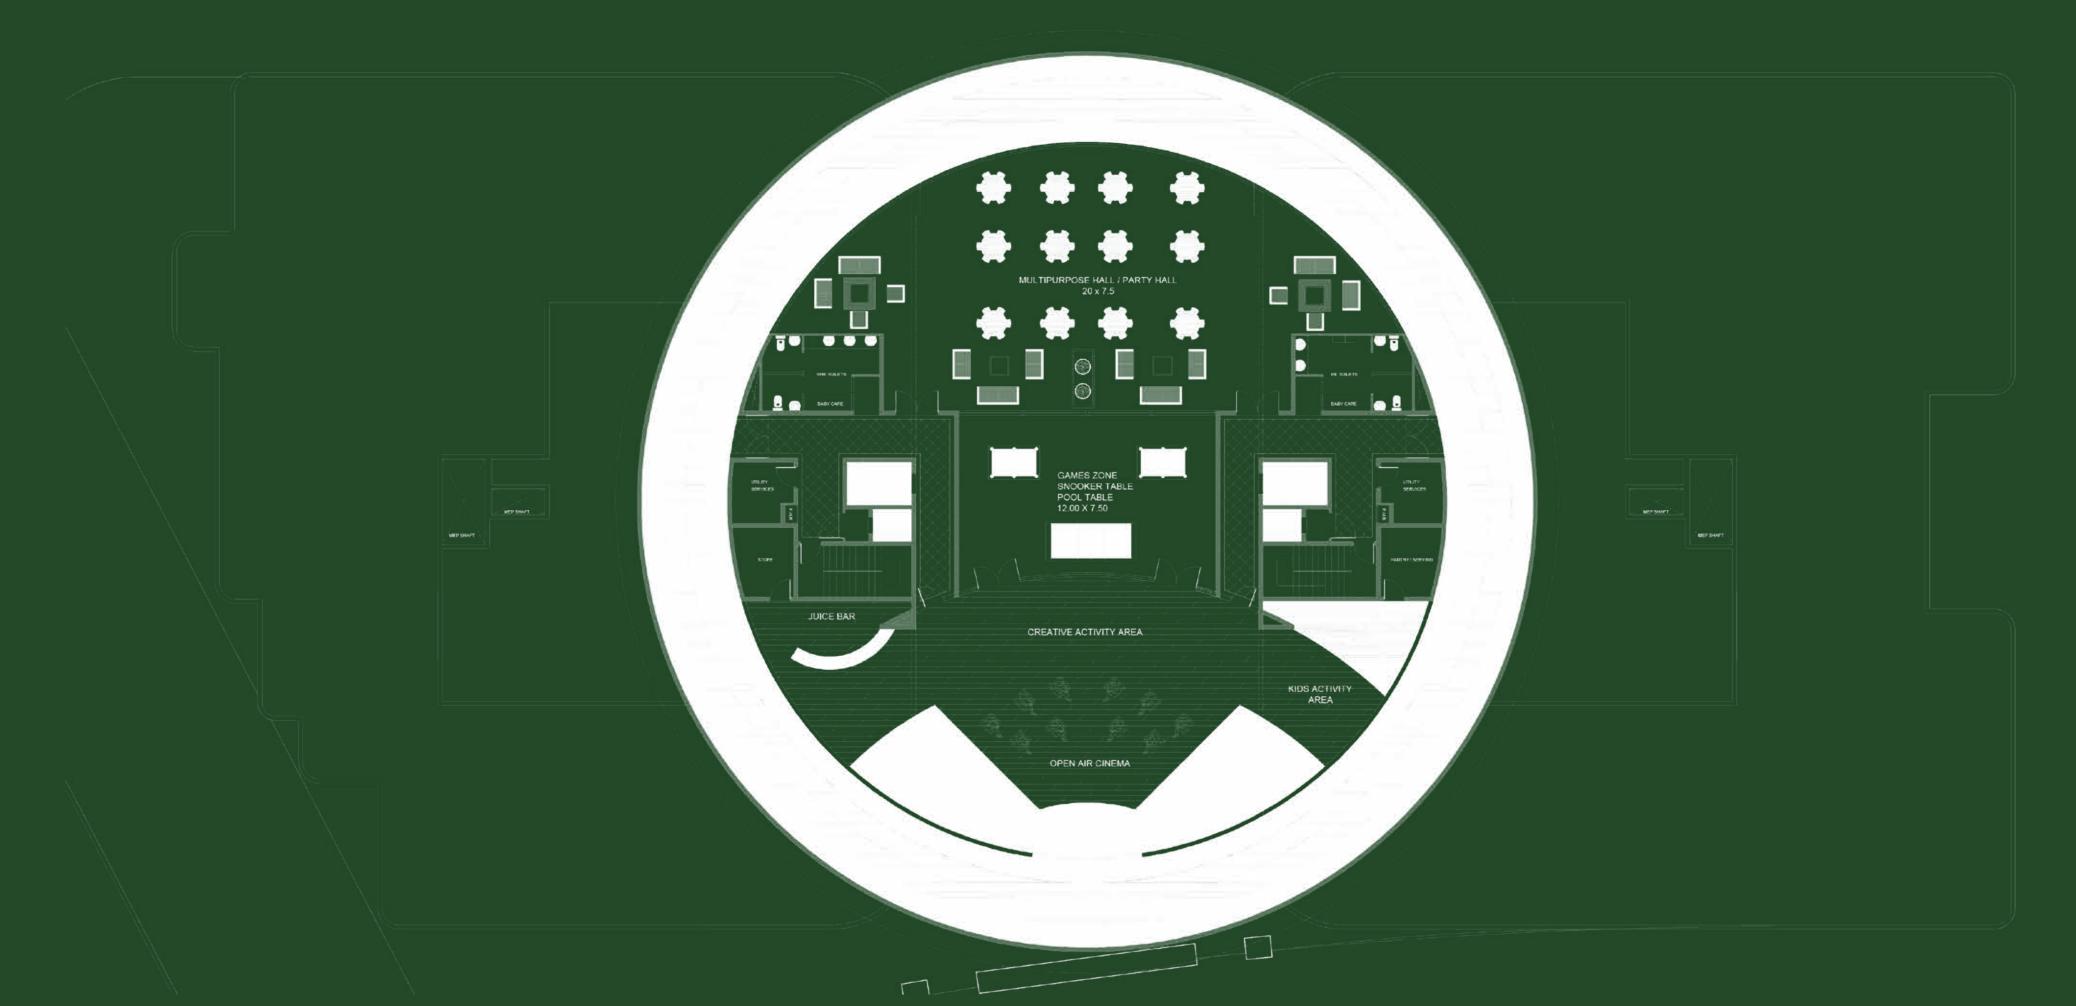

PLATINUM PARK VIEW

7th+19th

SECOND FLOOR

SCIENCE PARK VIEW

PLATINUM PARK VIEW

FIRST FLOOR

SCIENCE PARK VIEW

The above mentioned areas are indicative

The above mentioned areas are indicative

SCIENCE PARK VIEW