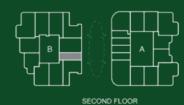

| Units in Tower A |      |
|------------------|------|
| 406              | 407  |
| 606              | 607  |
| 806              | 807  |
| 1006             | 1007 |
| 1206             | 1207 |
| 1406             | 1407 |
| 1606             | 1607 |
| 1806             | 1807 |

### AREA

Apartment 610 SQ. FT. Balcony: 113 SQ. FT. Total: 723 SQ. FT.

### AREA

Apartment
583 to 585 SQ. FT.

Balcony:
310 SQ. FT.

Total:
893 to 895 SQ. FT.

### 1 BEDROOM PRESIDENTIAL SUITE

Type F



| Units in Tower A |      |
|------------------|------|
| 404              | 409  |
| 604              | 609  |
| 804              | 809  |
| 1004             | 1009 |
| 1204             | 1209 |
| 1404             | 1409 |
| 1604             | 1609 |
| 1804             | 1809 |

PLATINUM PARK VIEW















SCIENCE PARK VIEW

# 1 BEDROOM (CONDO) Type A

BALCONY 3.70 X 1.50

|                        | F                     |                   |    |
|------------------------|-----------------------|-------------------|----|
| BEDROOM<br>3.70 X 3.80 |                       |                   | 32 |
|                        | DN                    |                   |    |
|                        |                       | SSAGE             |    |
|                        | Y                     | 1.10 WIDE PASSAGE |    |
|                        |                       |                   |    |
| SHOWER                 | TOILET<br>1.80 x 3.70 |                   |    |

**AREA** 

Apartment **769 SQ. FT.** 

Balcony:

124 SQ. FT.

893 SQ. FT.

Total:

| Units in Tower B |  |
|-----------