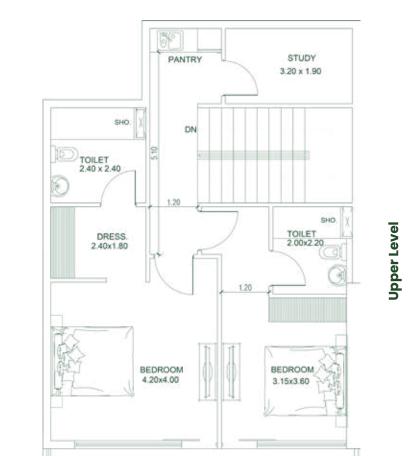

# 2 BEDROOM (CONDO) Type E

**AREA** 

Apartment

Balcony: **213 SQ. FT.** 

1,561 SQ. FT.

Total:

1,348 SQ. FT.

| BEDROOM<br>3.20x3.80 |         | BEDROOM<br>5.60x3.70  |
|----------------------|---------|-----------------------|
| TOILET 2.20x2.00     |         |                       |
|                      | 1.20 47 | DRESS.<br>2.00 x 2.40 |
| STUDY<br>1.80 x 3.20 | PANTRY  | TOILET 2.20 x 2.40    |

| Units in Tower B |  |
|------------------|--|
| 106              |  |
|                  |  |
|                  |  |
|                  |  |
|                  |  |
|                  |  |
|                  |  |

PLATINUM PARK VIEW