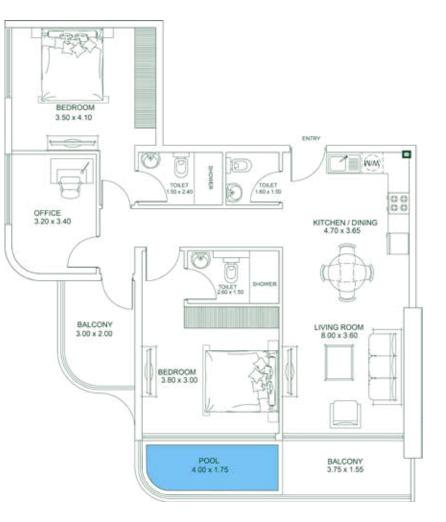

# 2 BEDROOM (CONDO) Type B

POOL 4.00 x 2.00

PRIVATE TERRACE

4.56 X 4.56

**Lower Level** 

| Units in Tower A |  |
|------------------|--|
| 105, 106         |  |
|                  |  |
|                  |  |
|                  |  |
|                  |  |
|                  |  |
|                  |  |

### **AREA**

Apartment 1,337 SQ. FT. Balcony: 446 SQ. FT. Total: 1,783 SQ. FT. BALCONY 3.76X1.5