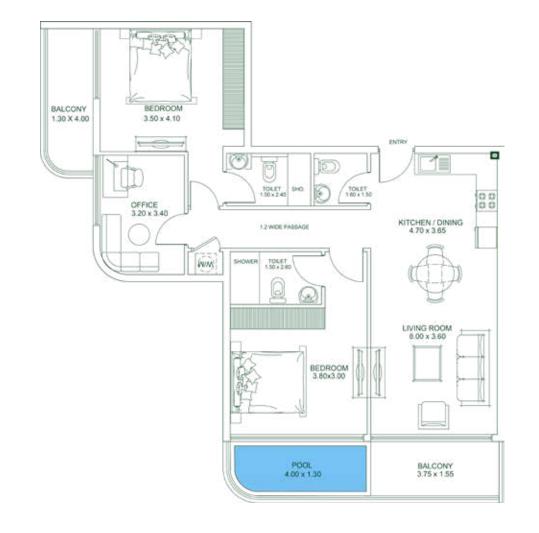

# 2 BEDROOM (CONDO) Type E

**AREA** 

Apartment

Balcony: **213 SQ. FT.** 

1,561 SQ. FT.

Total:

1,348 SQ. FT.

| BEDROOM<br>3.20x3.80 |         | BEDROOM<br>5.60x3.70  |
|----------------------|---------|-----------------------|
| TOILET 2.20x2.00     |         |                       |
|                      | 1.20 47 | DRESS.<br>2.00 x 2.40 |
| STUDY<br>1.80 x 3.20 | PANTRY  | TOILET 2.20 x 2.40    |

| Units in Tower B |  |
|------------------|--|
| 106              |  |
|                  |  |
|                  |  |
|                  |  |
|                  |  |
|                  |  |
|                  |  |

PLATINUM PARK VIEW