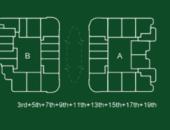

|  |
|                  |  |
|                  |  |
|                  |  |
|                  |  |

PLATINUM PARK VIEW









KITCHEN 2,80x2,80

₩/M

LIVING ROOM

ENTRY

STUDY 2.00 x 2.40

5.30 X 4.50

SCIENCE PARK VIEW

# 2 BEDROOM (CONDO) Type B

POOL 4.00 x 2.00

PRIVATE TERRACE

4.56 X 4.56

**Lower Level** 



| Units in Tower A |  |
|------------------|--|
| 105, 106         |  |
|                  |  |
|                  |  |
|                  |  |
|                  |  |
|                  |  |
|                  |  |

### **AREA**

Apartment 1,337 SQ. FT. Balcony: 446 SQ. FT. Total: 1,783 SQ. FT. BALCONY 3.76X1.5

# 2 BEDROOM (CONDO) Type C





| Δ | R | E | Δ |
|---|---|---|---|

**Apartment** 1,329 SQ. FT. Balcony: 422 SQ. FT. Total: 1,751 SQ. FT.

PLATINUM PARK VIEW



















# 2 BEDROOM (CONDO) Type D



BALCONY 7.50 X 1.35

| Units in Tower B |  |
|------------------|--|
| 102, 103         |  |
|                  |  |
|                  |  |
|                  |  |
|                  |  |
|                  |  |
|                  |  |
|                  |  |

### **AREA**

Apartment 1,480 & 1,501 SQ. FT. Balcony: **753 & 791 SQ. FT.** Total: 2,254 & 2,271 SQ. FT.

# 2 BEDROOM (CONDO) Type E



**AREA** 

Apartment

Balcony: **213 SQ. FT.** 

1,561 SQ. FT.

Total:

1,348 SQ. FT.

| BEDROOM<br>3.20x3.80 |         | BEDROOM<br>5.60x3.70  |
|----------------------|---------|-----------------------|
| TOILET 2.20x2.00     |         |                       |
|                      | 1.20 47 | DRESS.<br>2.00 x 2.40 |
| STUDY<br>1.80 x 3.20 | PANTRY