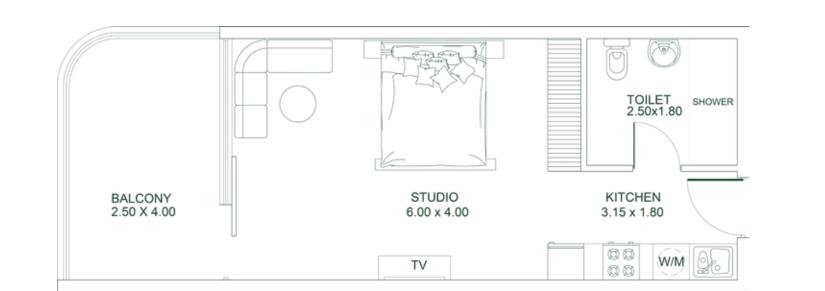

STUDIO Type B

PLATINUM PARK VIEW

SCIENCE PARK VIEW

### **AREA**

**Apartment** 373 SQ. FT. Balcony: 219 SQ. FT. Total: 592 SQ. FT.