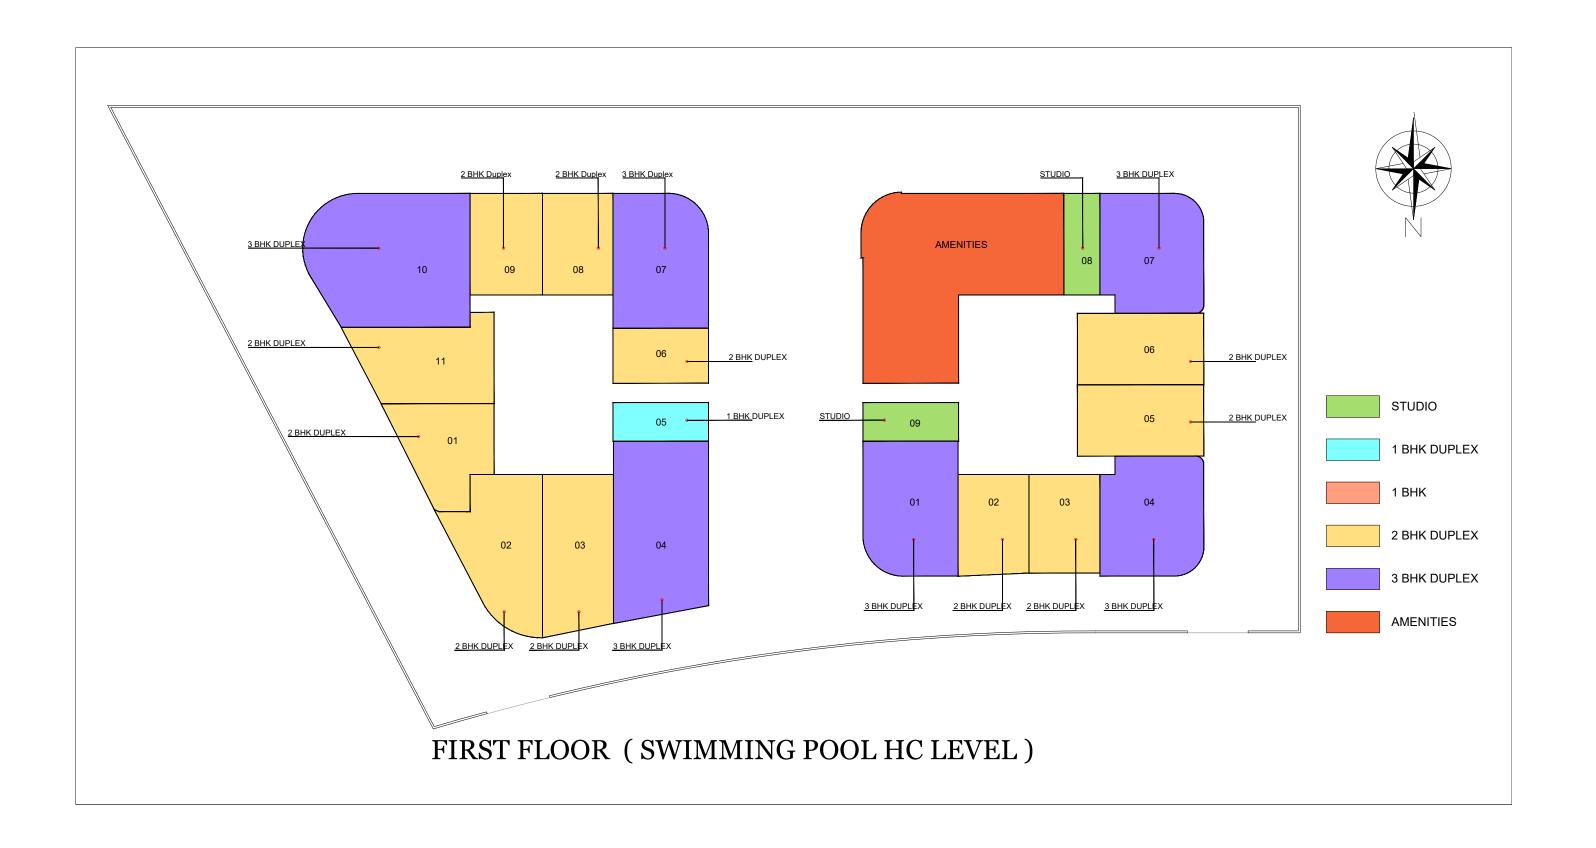

PLATINUM PARK VIEW

FIRST FLOOR

SCIENCE PARK VIEW

The above mentioned areas are indicative

The above mentioned areas are indicative

SCIENCE PARK VIEW