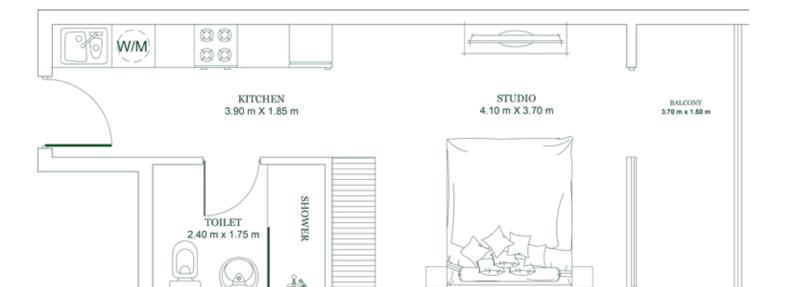

## STUDIO Type H

PLATINUM PARK VIEW

### **AREA**

**Apartment** 385 SQ. FT. Balcony: 75 SQ. FT. Total: 460 SQ. FT.

| Units in Tower B |      |
|------------------|------|
| 410              | 1810 |
| 610              |      |
| 810              |      |
| 1010             |      |
| 1210             |      |
| 1410             |      |
| 1610             |      |