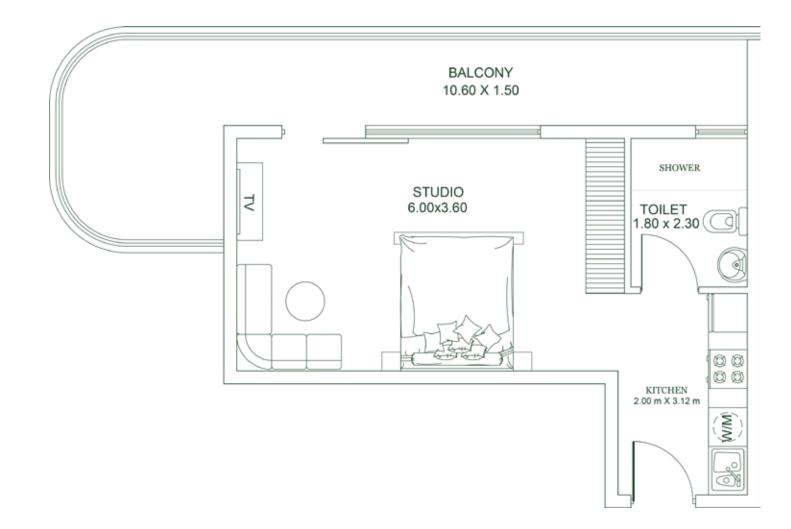

| Apartment          |
|---------------------------|--------------------|
| 339 to 350 SQ. FT.        | <b>312 SQ. FT.</b> |
| Balcony:                  | Balcony:           |
| <b>60 to 84 SQ. FT.</b>   | <b>62 SQ. FT.</b>  |
| Total:                    | Total:             |
| <b>403 to 431 SQ. FT.</b> | <b>375 sq. FT.</b> |

**AREA** 

| Units in Tower A | Units in Tower B |
|------------------|------------------|
| 204              | 305 to 1905      |
| 313 to 1913      |                  |
|                  |                  |
|                  |                  |
|                  |                  |
|                  |                  |
|                  |                  |

STUDIO Type B



PLATINUM PARK VIEW















SCIENCE PARK VIEW

# STUDIO Type C



| Units in Tower B |      |
|------------------|------|
| 309              | 1709 |
| 509              | 1909 |
| 709              |      |
| 909              |      |
| 1109             |      |
| 1309             |      |
| 1509             |      |

### **AREA**

**Apartment** 373 SQ. FT. Balcony: 219 SQ. FT. Total: 592 SQ. FT.

### **AREA**

Apartment 341 SQ. FT. Balcony: 81 SQ. FT. Total: **422 SQ. FT.** 

# STUDIO Type D



| Units in Tower B |  |
|------------------|--|
| 312 to 1912      |  |
|                  |  |
|                  |  |
|                  |  |
|                  |  |
|                  |  |
|                  |  |

PLATINUM PARK VIEW









# STUDIO Type E



| Units in Tower B |      |
|------------------|------|
| 313              | 1713 |
| 513