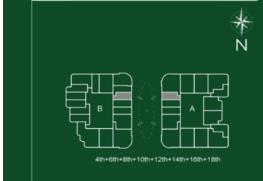

PLATINUM PARK VIEW

7th+19th

SECOND FLOOR

SCIENCE PARK VIEW

PLATINUM PARK VIEW

3rd+5th+7th+9th+11th+13th+15th+17th+19th