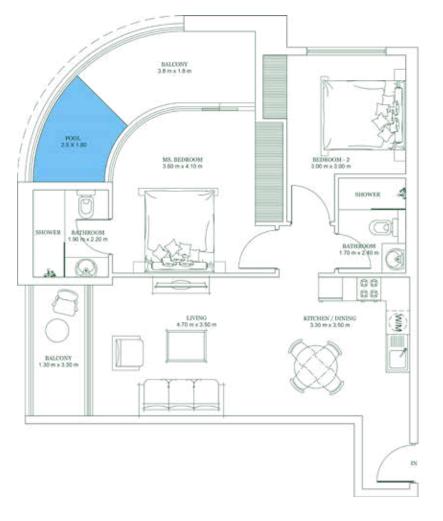

**AREA** 

Apartment **769 SQ. FT.** 

Balcony:

124 SQ. FT.

893 SQ. FT.

Total:

| Units in Tower B |  |
|------------------|--|
| 105              |  |
|                  |  |
|                  |  |
|                  |  |
|                  |  |
|                  |  |
|                  |  |