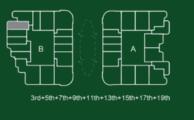

## STUDIO Type H



PLATINUM PARK VIEW











# STUDIO Type I



| Units in Tower B |      |
|------------------|------|
| 413              | 1813 |
| 613              |      |
| 813              |      |
| 1013             |      |
| 1213             |      |
| 1413             |      |
| 1613             |      |
|                  |      |

**AREA** 

**Apartment** 386 SQ. FT. Balcony: 83 SQ. FT. Total: 469 SQ. FT.

### **AREA**

Apartment 385 SQ. FT. Balcony: 118 SQ. FT. Total: 503 SQ. FT.

| Units in Tower B |      |
|------------------|------|
| 310              | 1710 |
| 510              | 1910 |
| 710              |      |
| 910              |      |
| 1110             |      |
| 1310             |      |
| 1510             |      |

# STUDIO Type J



PLATINUM PARK VIEW









# STUDIO Type K



| Units in Tower A |  |
|------------------|--|
| 305 to 1905      |  |
| 308 to 1908      |  |
|                  |  |
|                  |  |
|                  |  |
|                  |  |
|                  |  |
|                  |  |

**AREA** 

**Apartment** 343 SQ. FT. Balcony: 88 SQ. FT. Total: 431 SQ. FT.

**AREA** 

Apartment 434 SQ. FT. Balcony: **80 SQ. FT.** Total: 514 SQ. FT.

# STUDIO Type L



| Units in Tower B |      |
|------------------|------|
| 414              | 1814 |
| 614              |      |
| 814              |      |
| 1014             |      |
| 1214             |      |
| 1414             |      |
| 1614             |      |

PLATINUM PARK VIEW











7th+19th



SECOND FLOOR



SCIENCE PARK VIEW

## 1 BEDROOM

Type A



| Units