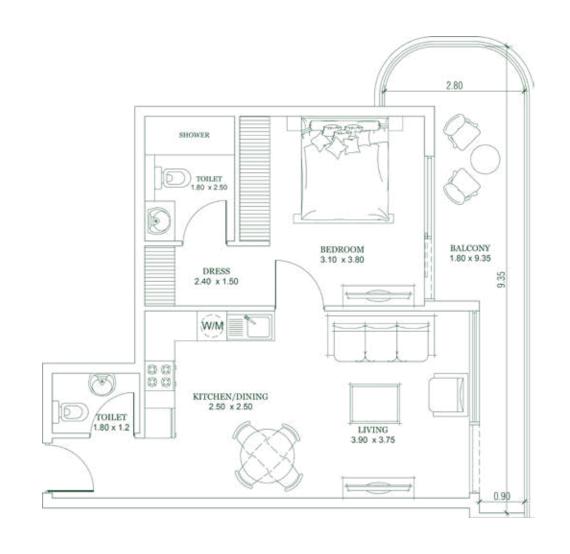

## 1 BEDROOM

Type A

| Units in Tower A | Units in Tower B |
|------------------|------------------|
| 316 to 1916      | 302 to 1902      |
|                  |                  |
|                  |                  |
|                  |                  |
|                  |                  |
|                  |                  |
|                  |                  |

AREA

750 SQ. FT.

 Apartment
 Apartment

 592 SQ. FT.
 608 SQ. FT.

 Balcony:
 Balcony:

 158 SQ. FT.
 178 SQ. FT.

 Total:
 Total:

**AREA** 

786 SQ. FT.

## 1 BEDROOM

Type B

| Units in Tower A | Units in Tower B |
|------------------|------------------|
| 206, 207         | 307 to 1907      |
| 302 to 1902      | 316 to 1916      |
| 303 to 1903      |                  |
| 310 to 1910      |                  |
| 311 to 1911      |                  |
|                  |                  |
|                  |                  |