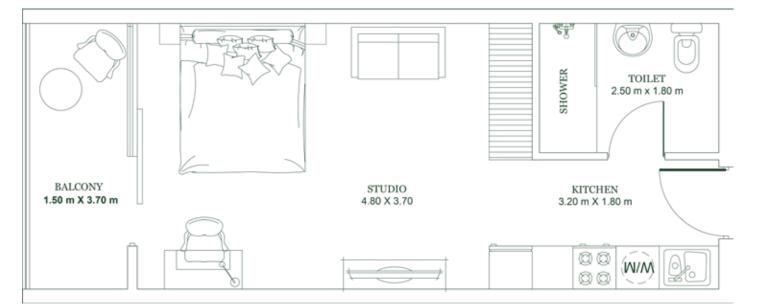

STUDIO Type B

PLATINUM PARK VIEW

SCIENCE PARK VIEW

### **AREA**

Apartment 341 SQ. FT. Balcony: 81 SQ. FT. Total: **422 SQ. FT.** 