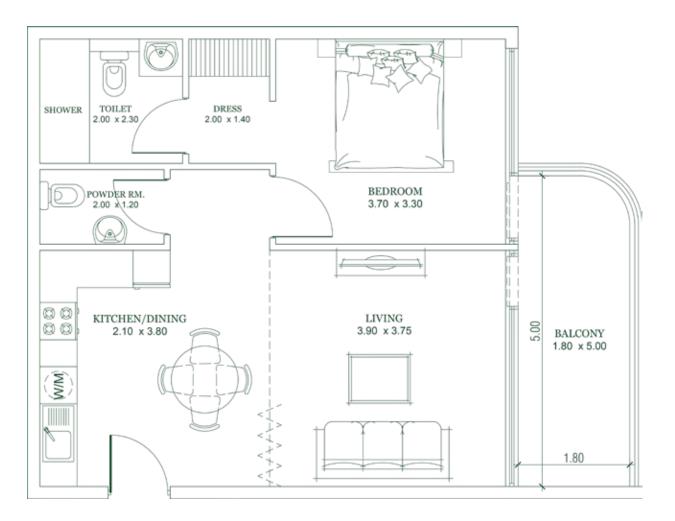

## **1 BEDROOM**

Type C

| Units in Tower A |            |
|------------------|------------|
| 306, 307         | 1706, 1707 |
| 506, 507         | 1906, 1907 |
| 706, 707         |            |
| 906, 907         |            |
| 1106, 1107       |            |
| 1306, 1307       |            |
| 1506, 1507       |            |

### AREA

Apartment 610 SQ. FT. Balcony: 110 SQ. FT.

Total:

720 SQ. FT.