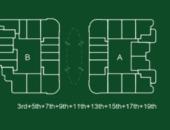

|

### **AREA**

Apartment 1,785 SQ. FT. Balcony: 1,055 SQ. FT. Total: 2,840 SQ. FT.

# 3 BEDROOM (CONDO) Type D



|           | BALCONY 3            | BEDROOM<br>4,40x3,17 |
|-----------|----------------------|----------------------|
| BALCONY S | BEDROOM<br>3.30x3.47 | DRESS. 2.40x1.90     |
| 200       |                      | 1.2 M WIDE PASSAGE   |
| BALCONY   | BEDROOM<br>3.50x3.77 | TOILET SHO           |
|           | AST.                 |                      |

### **AREA**

Apartment 1,709 SQ. FT. Balcony: 1,253 SQ. FT. Total: 2,962 SQ. FT.

| Units in Tower B |  |
|------------------|--|
| 110              |  |
|                  |  |
|                  |  |
|                  |  |
|                  |  |
|                  |  |
|                  |  |

PLATINUM PARK VIEW









# 3 BEDROOM (PENTHOUSE) Type A



| Units in Tower A | Units in Tower B |
|------------------|------------------|
| R01              | R01              |
| R02              | R02              |
|                  |                  |
|                  |                  |
|                  |                  |
|                  |                  |
|                  |                  |

### **AREA**

Apartment **1,715 SQ. FT.** Balcony: **951 SQ. FT.** Total: **2,666 SQ. FT.** 





SCIENCE PARK VIEW

The above mentioned areas are indicative