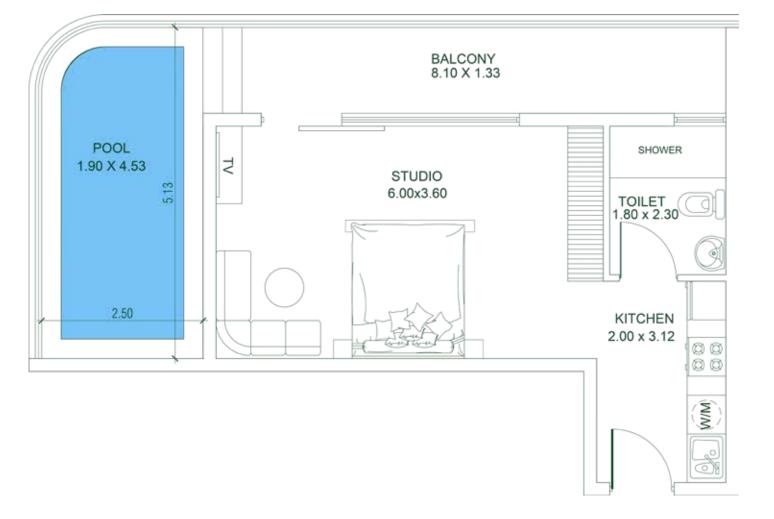

# 2 BEDROOM (CONDO) Type B

POOL 4.00 x 2.00

PRIVATE TERRACE

4.56 X 4.56

**Lower Level** 

| Units in Tower A |  |
|------------------|--|
| 105, 106         |  |
|                  |  |
|                  |  |
|                  |  |
|                  |  |
|                  |  |
|                  |  |

### **AREA**

Apartment 1,337 SQ. FT. Balcony: 446 SQ. FT. Total: 1,783 SQ. FT. BALCONY 3.76X1.5