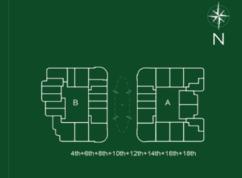

PLATINUM PARK VIEW

7th+19th

SECOND FLOOR

SCIENCE PARK VIEW

PLATINUM PARK VIEW

3rd+5th+7th+9th+11th+13th+15th+17th+19th