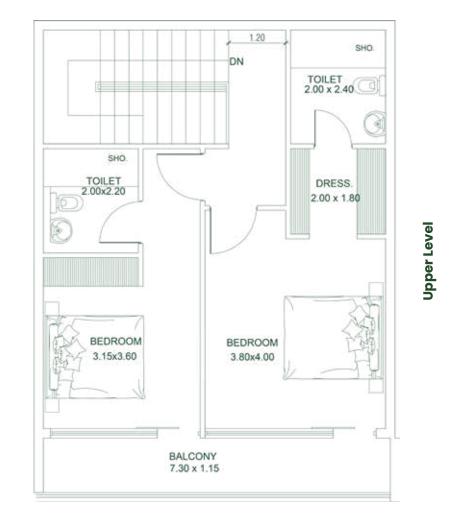

# 2 BEDROOM (CONDO) Type E

**AREA** 

Apartment

Balcony: **213 SQ. FT.** 

1,561 SQ. FT.

Total:

1,348 SQ. FT.

| BEDROOM<br>3.20x3.80 |         | BEDROOM<br>5.60x3.70  |
|----------------------|---------|-----------------------|
| TOILET 2.20x2.00     |         |                       |
|                      | 1.20 47 | DRESS.<br>2.00 x 2.40 |
| STUDY<br>1.80 x 3.20 | PANTRY  | TOILET 2.20 x 2.40    |

# 2 BEDROOM (CONDO) Type G

**Lower Level** 

**Upper Level** 

PLATINUM PARK VIEW