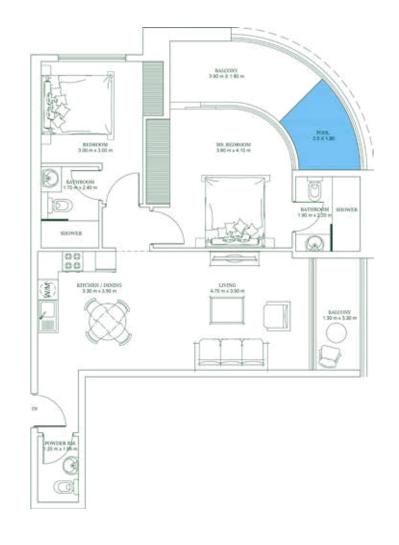

## 1 BEDROOM

Type E

| Units in Tower A |      |
|------------------|------|
| 406              | 407  |
| 606              | 607  |
| 806              | 807  |
| 1006             | 1007 |
| 1206             | 1207 |
| 1406             | 1407 |
| 1606             | 1607 |
| 1806             | 1807 |

### AREA

Apartment 610 SQ. FT. Balcony: 113 SQ. FT. Total: 723 SQ. FT.

### AREA

Apartment
583 to 585 SQ. FT.

Balcony:
310 SQ. FT.

Total:
893 to 895 SQ. FT.