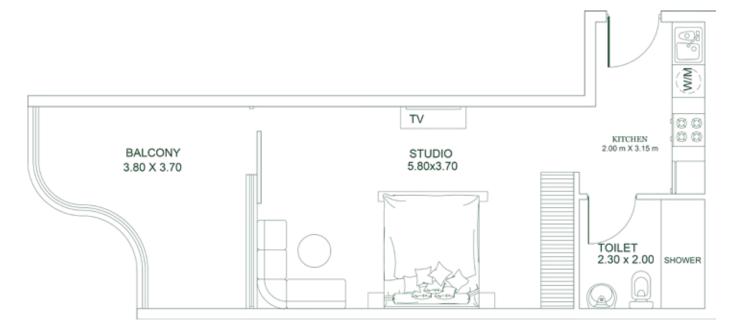

# STUDIO Type A

**AREA** 

| Units in Tower A | Units in Tower B |
|------------------|------------------|
| 108, 109         | 303 to 1903      |
| 210, 202, 203    | 304 to 1904      |
| 314 to 1914      | 308 to 1908      |
| 315 to 1915      | 311 to 1911      |
|                  |                  |
|                  |                  |
|                  |                  |

| Apartment                 | Apartment          |
|---------------------------|--------------------|
| 339 to 350 SQ. FT.        | <b>312 SQ. FT.</b> |
| Balcony:                  | Balcony:           |
| <b>60 to 84 SQ. FT.</b>   | <b>62 SQ. FT.</b>  |
| Total:                    | Total:             |
| <b>403 to 431 SQ. FT.</b> | <b>375 sq. FT.</b> |