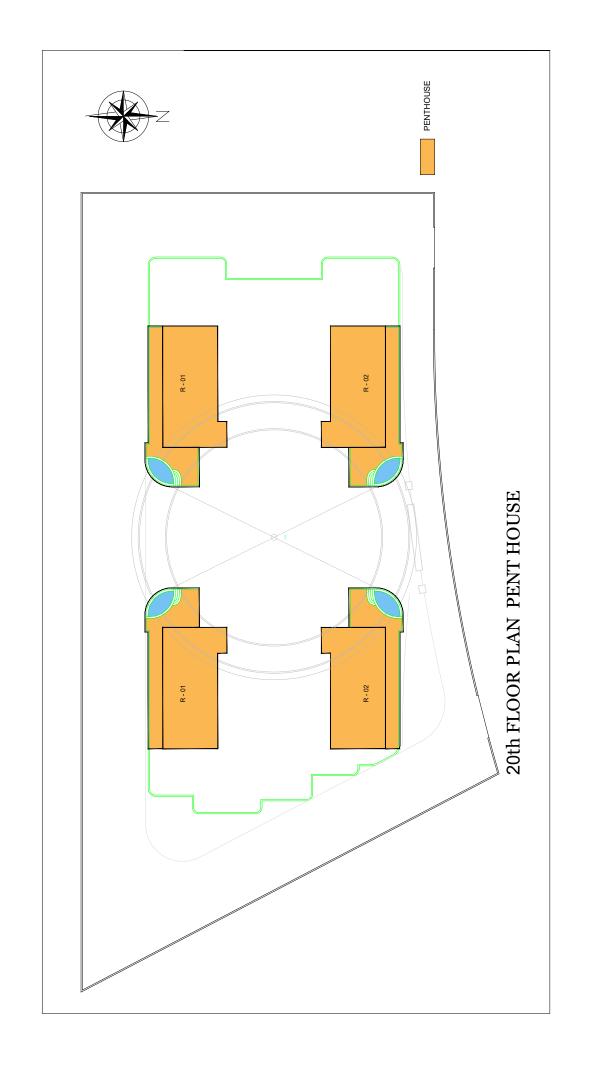

# 3 BEDROOM (PENTHOUSE) Type A

| Units in Tower A | Units in Tower B |
|------------------|------------------|
| R01              | R01              |
| R02              | R02              |
|                  |                  |
|                  |                  |
|                  |                  |
|                  |                  |
|                  |                  |

### **AREA**

Apartment **1,715 SQ. FT.** Balcony: **951 SQ. FT.** Total: **2,666 SQ. FT.** 

SCIENCE PARK VIEW

The above mentioned areas are indicative