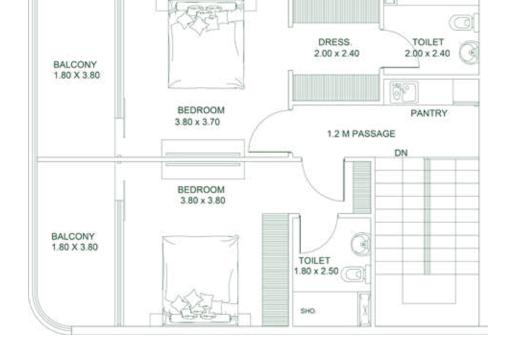

# 2 BEDROOM (CONDO) Type E

**AREA** 

Apartment

Balcony: **213 SQ. FT.** 

1,561 SQ. FT.

Total:

1,348 SQ. FT.

| BEDROOM<br>3.20x3.80 |         | BEDROOM<br>5.60x3.70  |
|----------------------|---------|-----------------------|
| TOILET 2.20x2.00     |         |                       |
|                      | 1.20 47 | DRESS.<br>2.00 x 2.40 |
| STUDY<br>1.80 x 3.20 | PANTRY  | TOILET 2.20 x 2.40    |

| Units in Tower B |  |
|------------------|--|
| 106              |  |
|                  |  |
|                  |  |
|                  |  |
|                  |  |
|                  |  |
|                  |  |

PLATINUM PARK VIEW