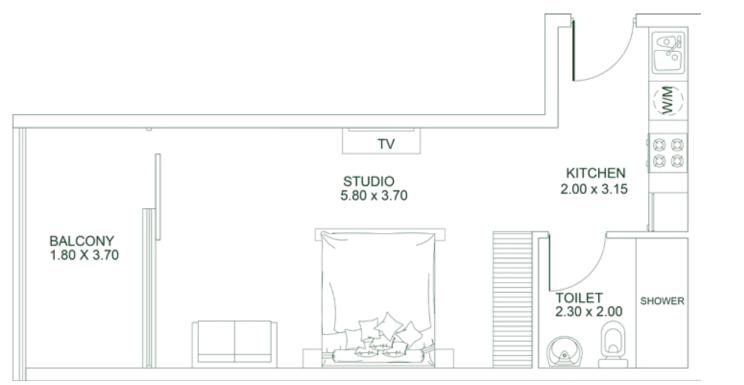

# STUDIO Type A

**AREA** 

| Units in Tower A | Units in Tower B |
|------------------|------------------|
| 108, 109         | 303 to 1903      |
| 210, 202, 203    | 304 to 1904      |
| 314 to 1914      | 308 to 1908      |
| 315 to 1915      | 311 to 1911      |
|                  |                  |
|                  |                  |
|                  |                  |

| Apartment                 | Apartment          |
|---------------------------|--------------------|
| 339 to 350 SQ. FT.        | <b>312 SQ. FT.</b> |
| Balcony:                  | Balcony:           |
| <b>60 to 84 SQ. FT.</b>   | <b>62 SQ. FT.</b>  |
| Total:                    | Total:             |
| <b>403 to 431 SQ. FT.</b> | <b>375 sq. FT.</b> |