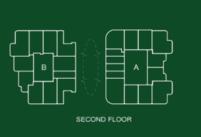

|
| 1514             |      |

PLATINUM PARK VIEW









### PRESIDENTIAL STUDIO

Type G



| Units in Tower B |      |
|------------------|------|
| 409              | 1809 |
| 609              |      |
| 809              |      |
| 1009             |      |
| 1209             |      |
| 1409             |      |
| 1609             |      |

**AREA** 

Apartment 373 SQ. FT. Balcony: 282 SQ. FT.

Total: 655 SQ. FT.

### **AREA**

**Apartment** 385 SQ. FT. Balcony: 75 SQ. FT. Total: 460 SQ. FT.

| Units in Tower B |      |
|------------------|------|
| 410              | 1810 |
| 610              |      |
| 810              |      |
| 1010             |      |
| 1210             |      |
| 1410             |      |
| 1610             |      |

## STUDIO Type H



PLATINUM PARK VIEW











# STUDIO Type I



| Units in Tower B |      |
|------------------|------|
| 413              | 1813 |
| 613              |      |
| 813              |      |
| 1013             |      |
| 1213             |      |
| 1413             |      |
| 1613             |      |
|                  |      |

**AREA** 

**Apartment** 386 SQ. FT. Balcony: 83 SQ. FT. Total: 469 SQ. FT.

### **AREA**

Apartment 385 SQ. FT. Balcony: 118 SQ. FT. Total: 503 SQ. FT.

| Units in Tower B |      |
|------------------|------|
| 310              | 1710 |
| 510              | 1910 |
| 710              |      |
| 910              |      |
| 1110             |      |
| 1310             |      |
| 1510             |      |

# STUDIO Type J



PLATINUM PARK VIEW









# STUDIO Type K



| Units in Tower A |