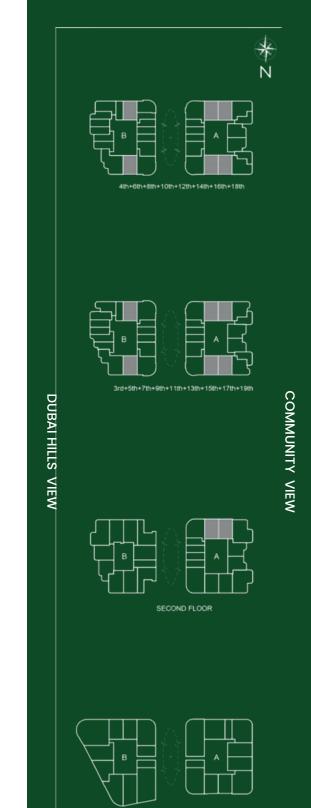

PLATINUM PARK VIEW

3rd+5th+7th+9th+11th+13th+15th+17th+19th

PLATINUM PARK VIEW

FIRST FLOOR

SCIENCE PARK VIEW

The above mentioned areas are indicative

The above mentioned areas are indicative

SCIENCE PARK VIEW