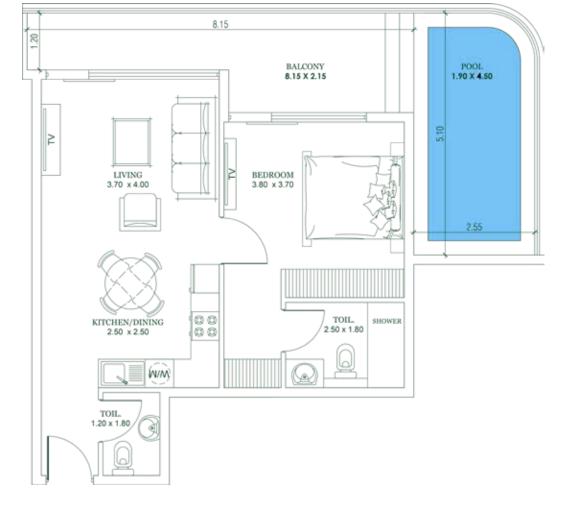

## **2 BEDROOM**

Type A

| Units in Tower A | Units in Tower B |
|------------------|------------------|
| 301 to 1901      | 301 to 1901      |
|                  |                  |
|                  |                  |
|                  |                  |
|                  |                  |
|                  |                  |
|                  |                  |

PLATINUM PARK VIEW

FIRST FLOOR

SCIENCE PARK VIEW

The above mentioned areas are indicative

The above mentioned areas are indicative

SCIENCE PARK VIEW