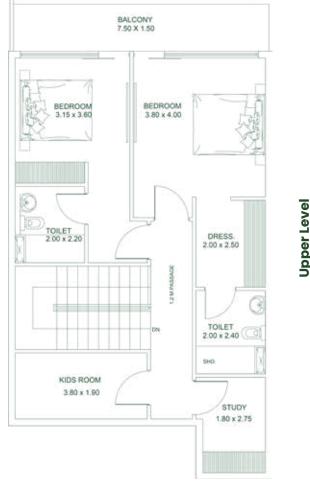

# 2 BEDROOM (CONDO) Type E

**AREA** 

Apartment

Balcony: **213 SQ. FT.** 

1,561 SQ. FT.

Total:

1,348 SQ. FT.

| BEDROOM<br>3.20x3.80 |         | BEDROOM<br>5.60x3.70  |
|----------------------|---------|-----------------------|
| TOILET 2.20x2.00     |         |                       |
|                      | 1.20 47 | DRESS.<br>2.00 x 2.40 |
| STUDY<br>1.80 x 3.20 | PANTRY  | TOILET 2.20 x 2.40    |

| Units in Tower B |  |
|------------------|--|
| 106              |  |
|                  |  |
|                  |  |
|                  |  |
|                  |  |
|                  |  |
|                  |  |

PLATINUM PARK VIEW