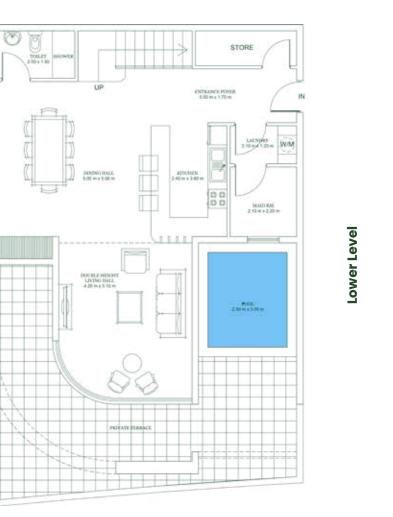

# 2 BEDROOM (CONDO) Type B

POOL 4.00 x 2.00

PRIVATE TERRACE

4.56 X 4.56

**Lower Level** 

| Units in Tower A |  |
|------------------|--|
| 105, 106         |  |
|                  |  |
|                  |  |
|                  |  |
|                  |  |
|                  |  |
|                  |  |

### **AREA**

Apartment 1,337 SQ. FT. Balcony: 446 SQ. FT. Total: 1,783 SQ. FT. BALCONY 3.76X1.5