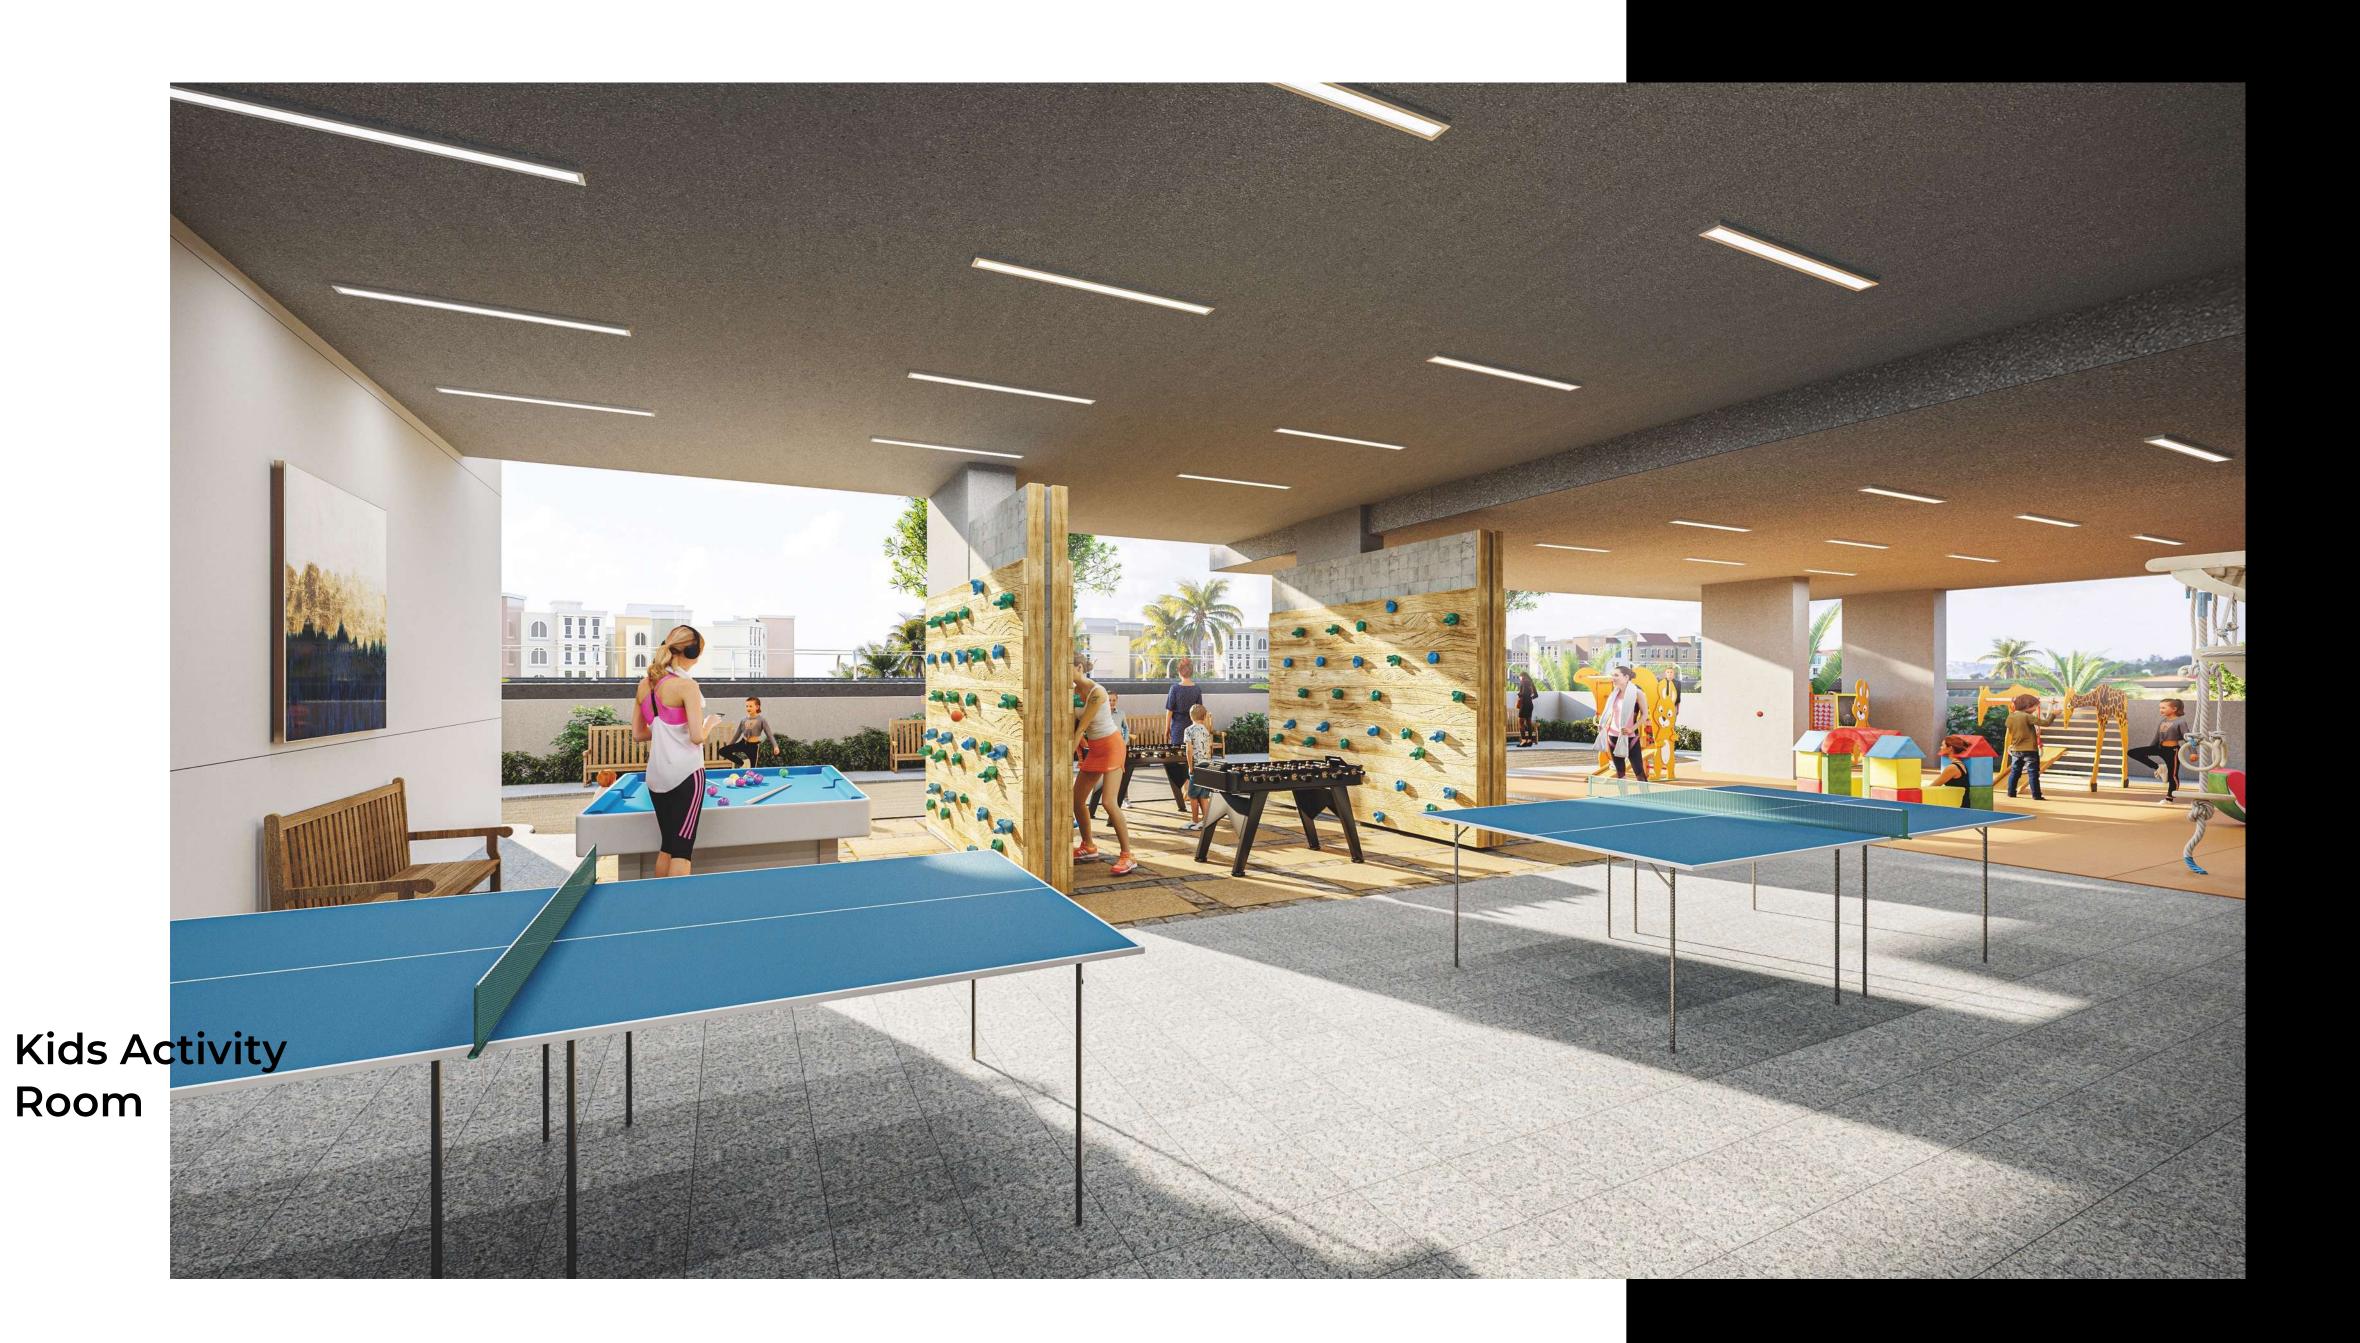

#### FAMILY AMENITIES

**Waiting Lounge** 

Wi-Fi Enabled waiting Area

Shaded Kids Play Area with Soft Flooring

Male / Female Prayer Room

Open Air Cinema Over Water Body

**Family Sitting Area** 

**Gaming Zone** 