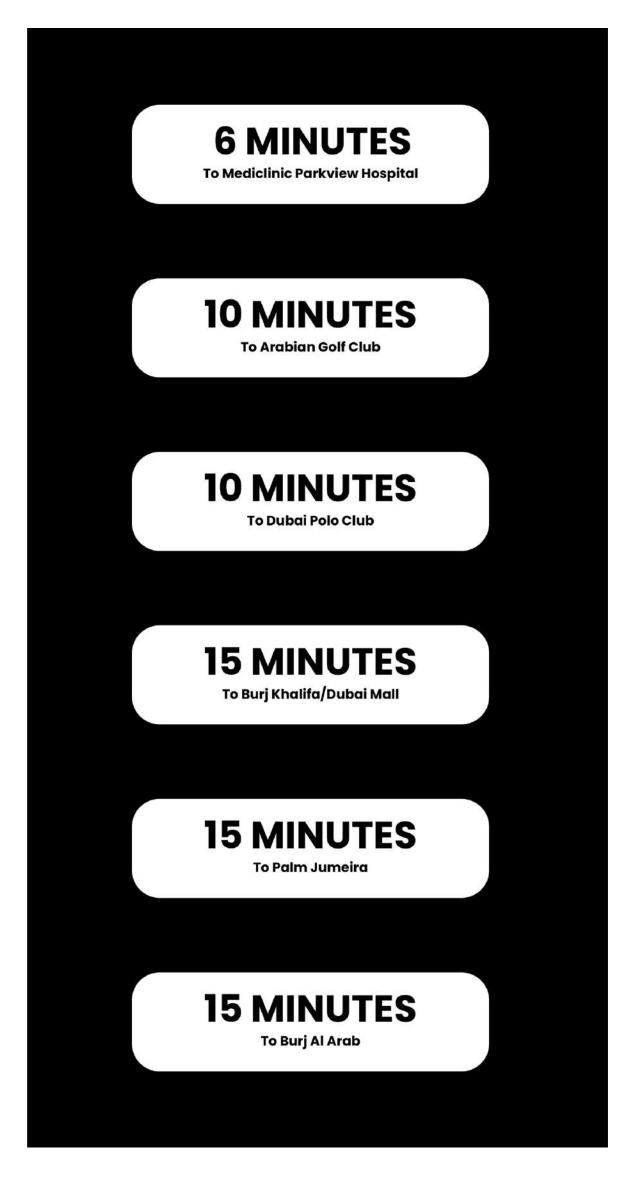

Shuttle services to Metro stations Every 30 Mins 3 MINUTES
To Mohamed Bin Zayed Road

4 MINUTES
To City Centre Mall

5 MINUTES

To Miracle Gardens

8 MINUTES
To Sheikh Zayed Road

10 MINUTES
To Emirates Mall

20 MINUTES

To Dubai International Airport

LINOMN