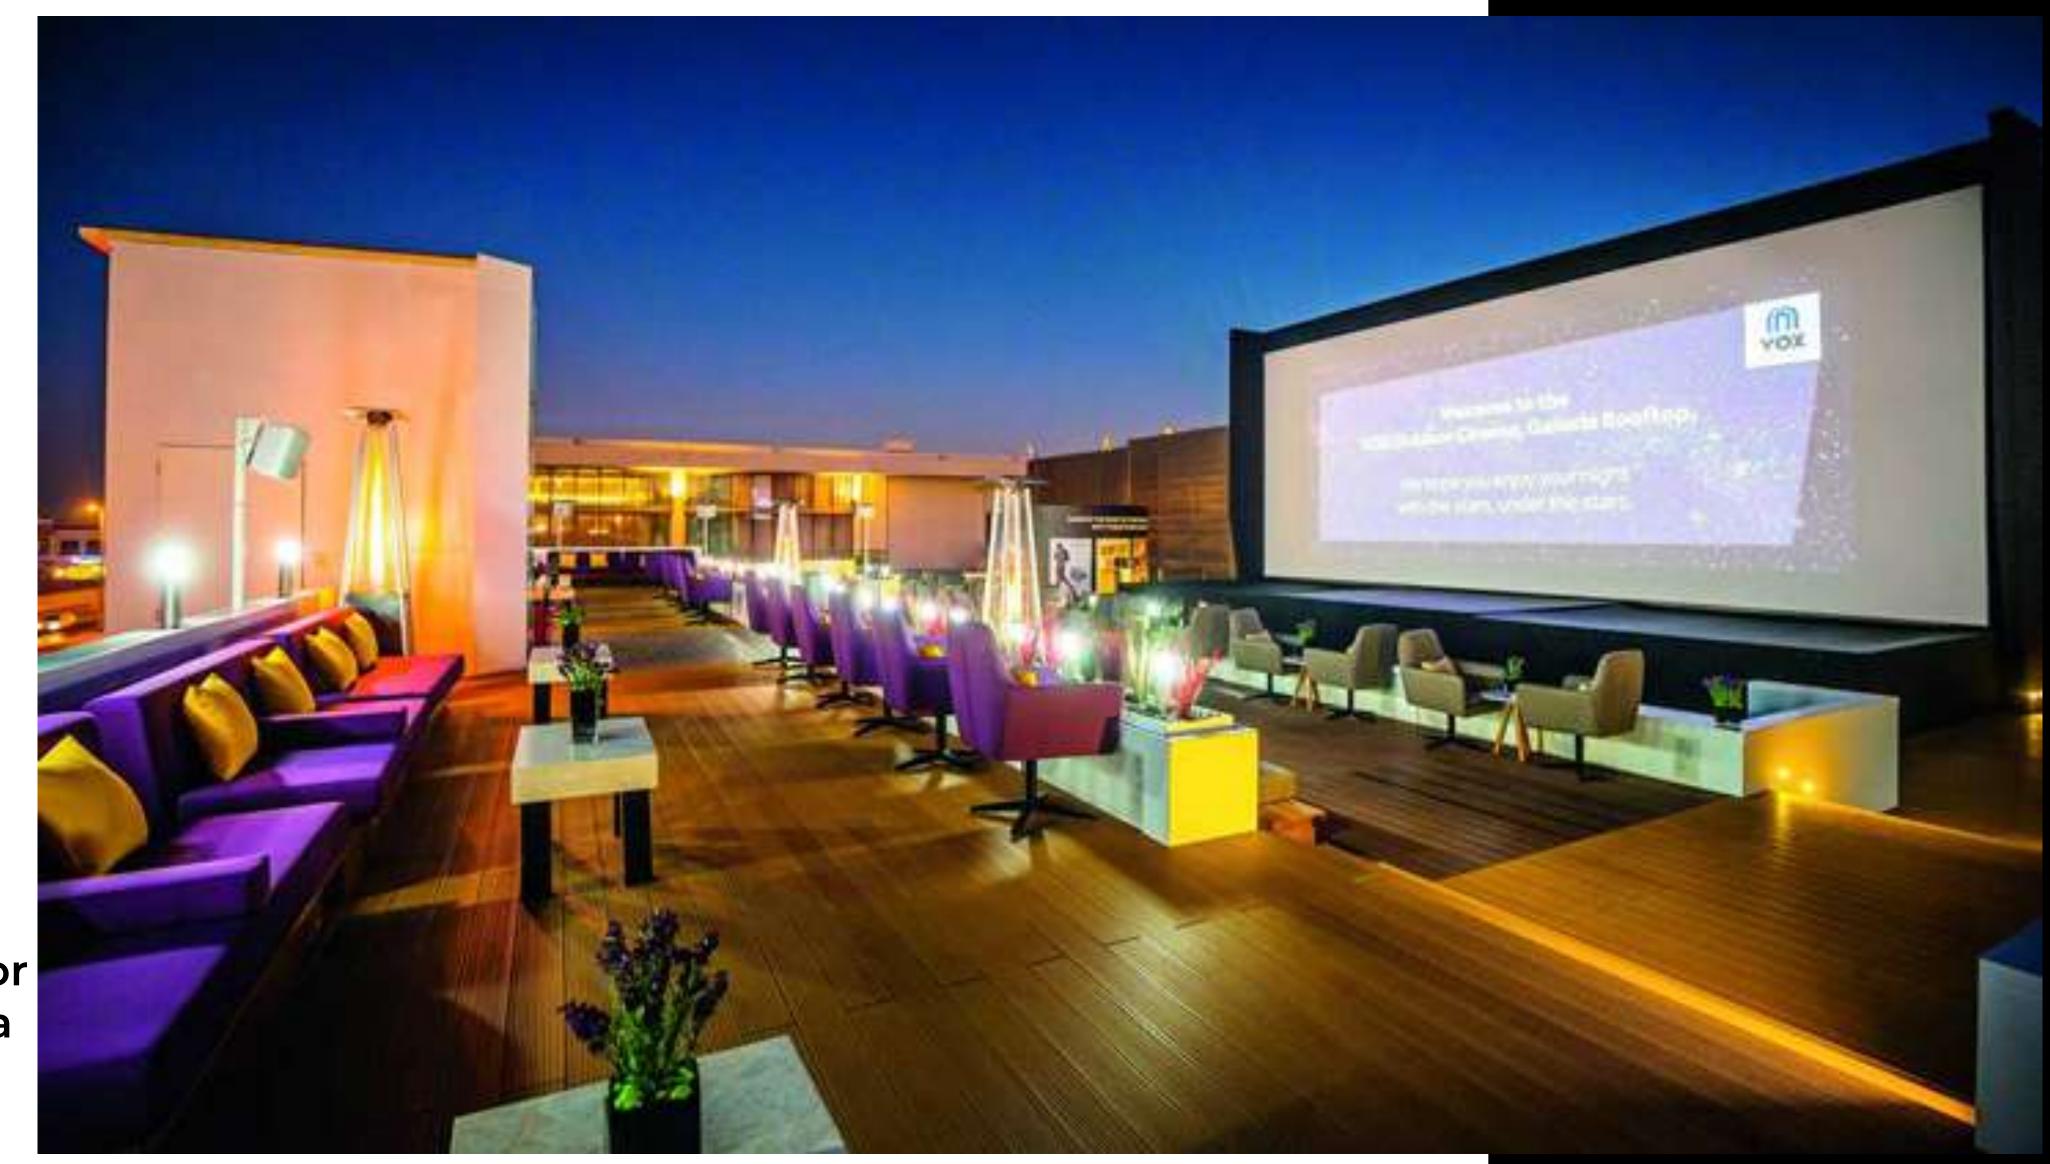

#### FAMILY AMENITIES

**Waiting Lounge** 

Wi-Fi Enabled waiting Area

Shaded Kids Play Area with Soft Flooring

Male / Female Prayer Room

Open Air Cinema Over Water Body

**Family Sitting Area** 

**Gaming Zone** 

# OPALZ BY— DANUBE

Bringing Lifestyle Changes

Outdoor Cinema