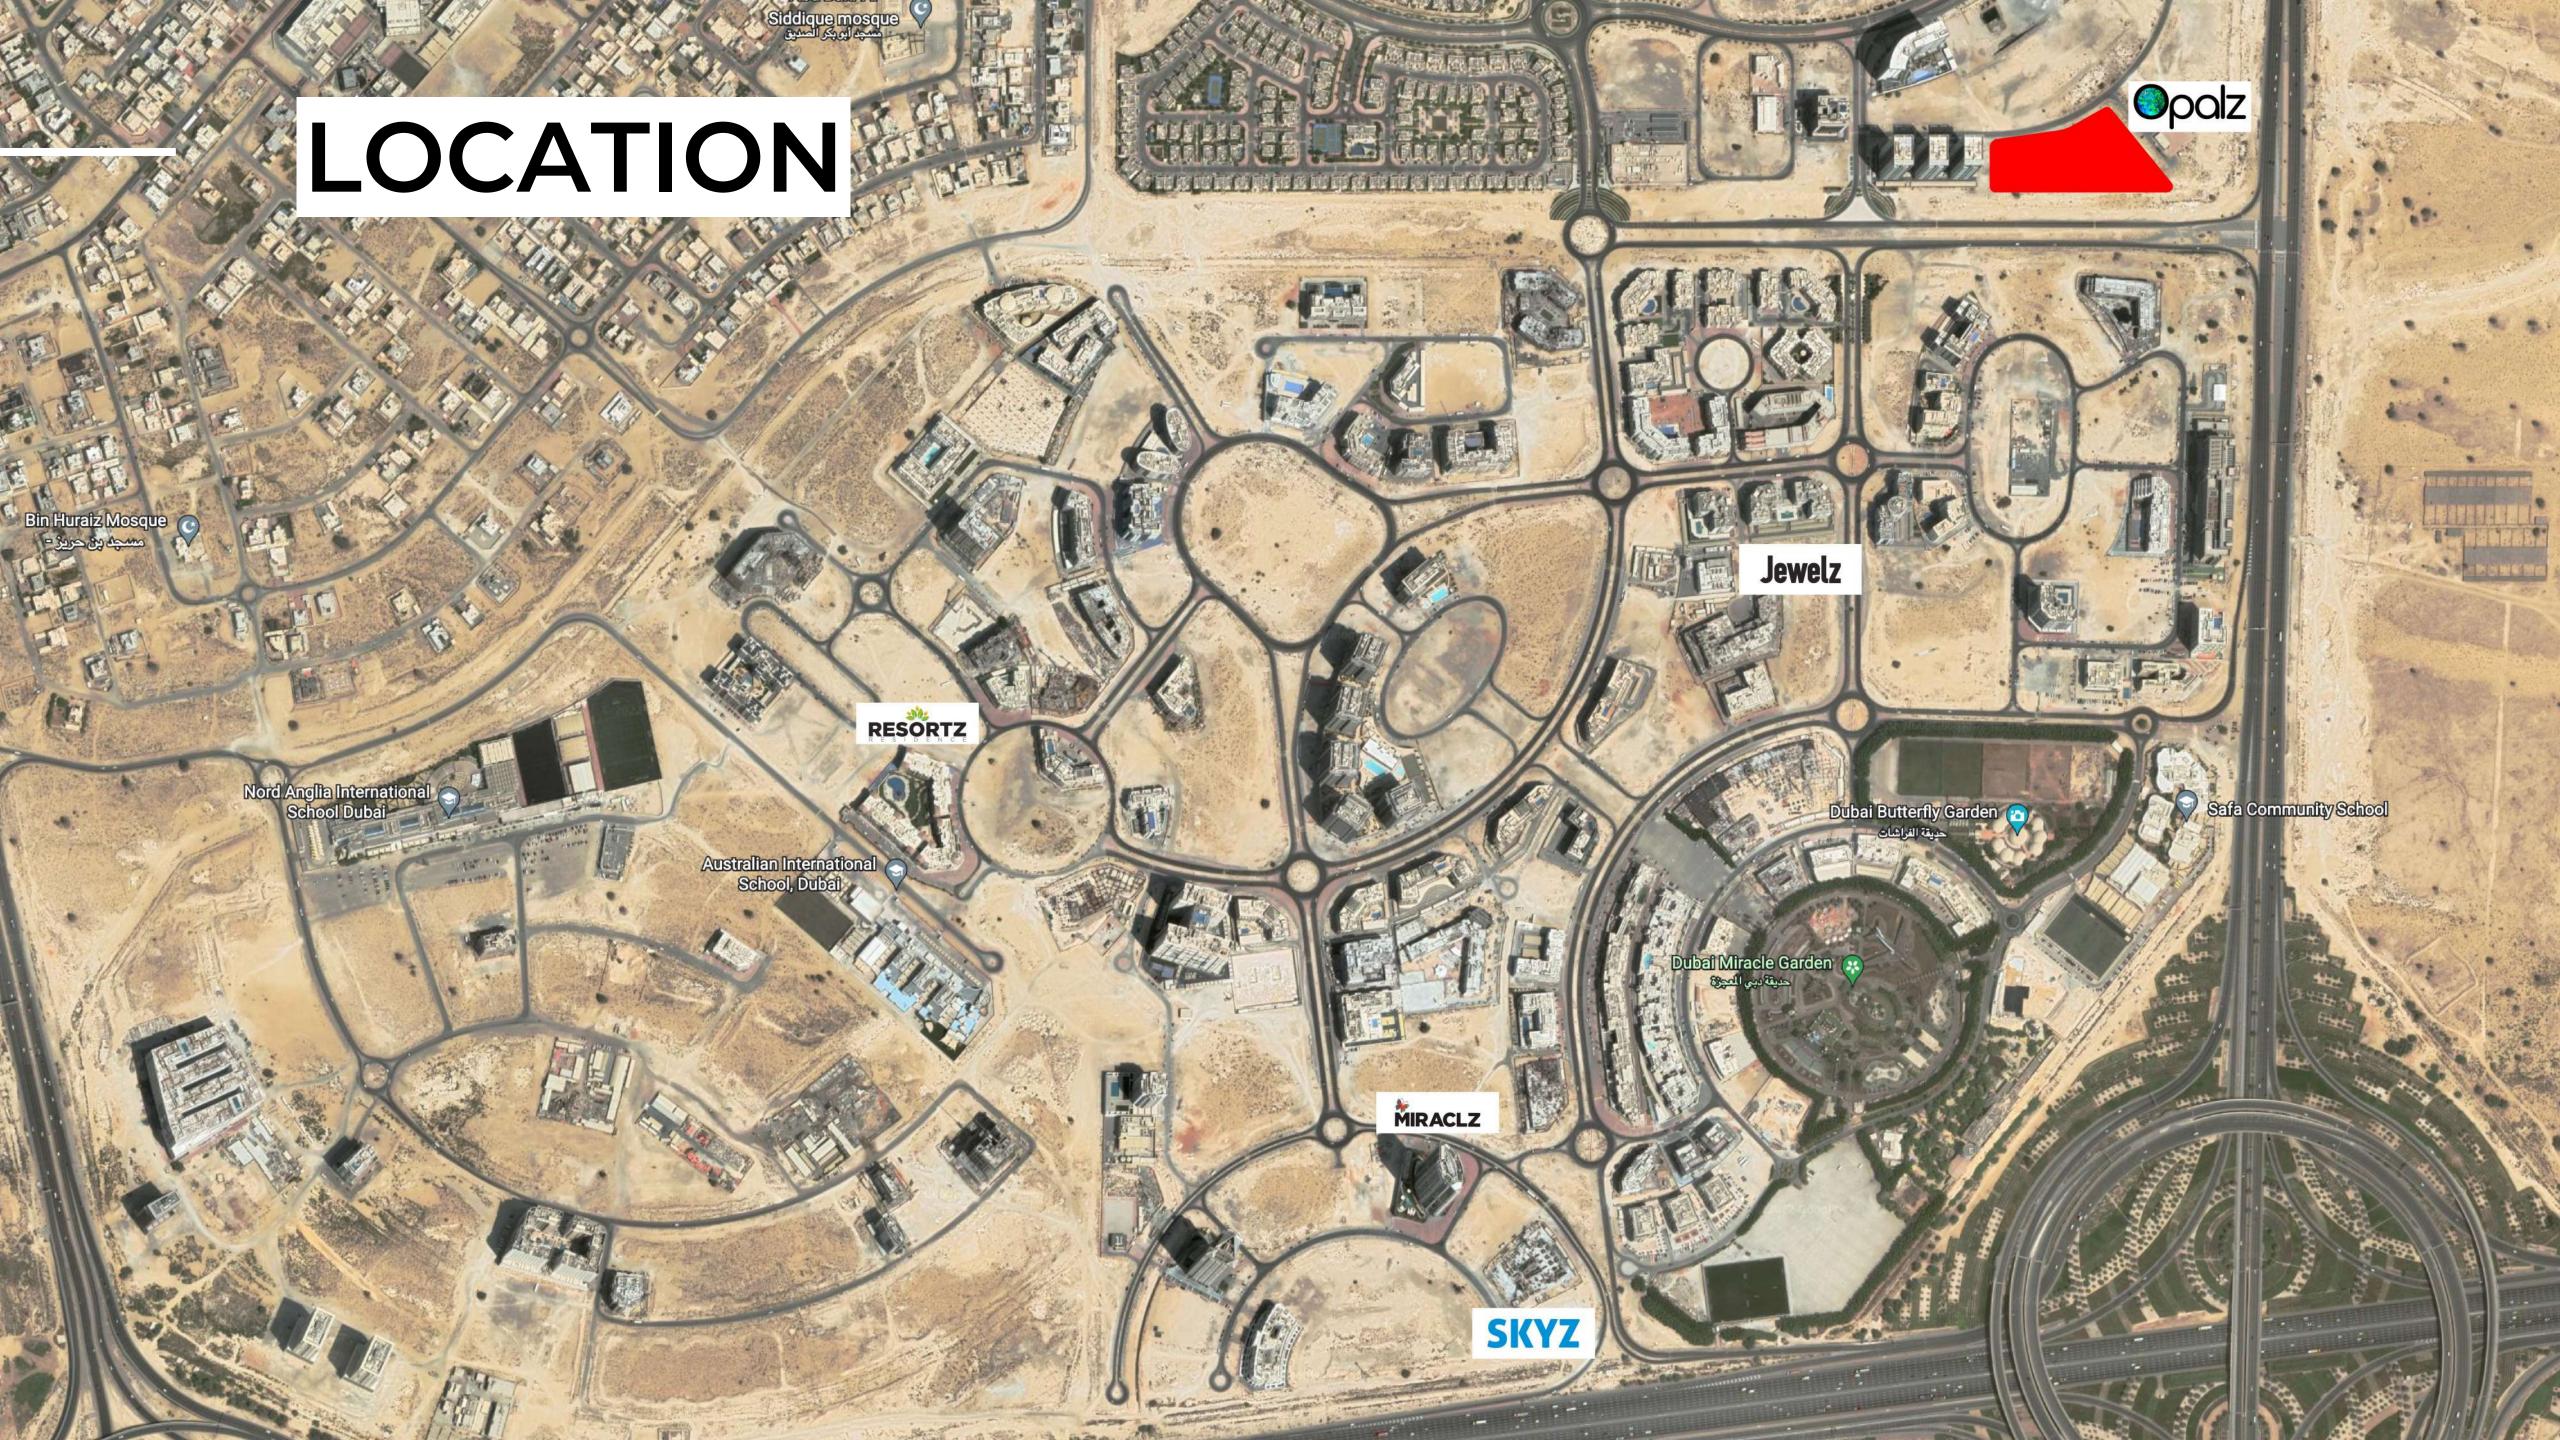

# About The Project

Prime Location in DUBAI SCIENCE PARK

Residential Project

Modern Style

Basement + G + 2 Podium + 19 Floors

Eco Friendly

Lavish Finishing

Smart Building Technology

## Unique Selling Proposition

**Vibrant Neighborhood** 

Ultra Luxury with varied Apartments

Peaceful and Convenience Several Pharmaceuticals, 10+ Schools in neighborhood, Restaurants, Cafes, Bookshop, Spas, Hotels etc.,

Within 10 minutes of Dubai's hotspots (Butterfly Garden, Miracle Garden, Dubai Autodrome, Global Village, IMG world, MOE) Offers Tranquil, Eco Friendly,

Peaceful Environment
Providing a peaceful retreat for
residents and citizens