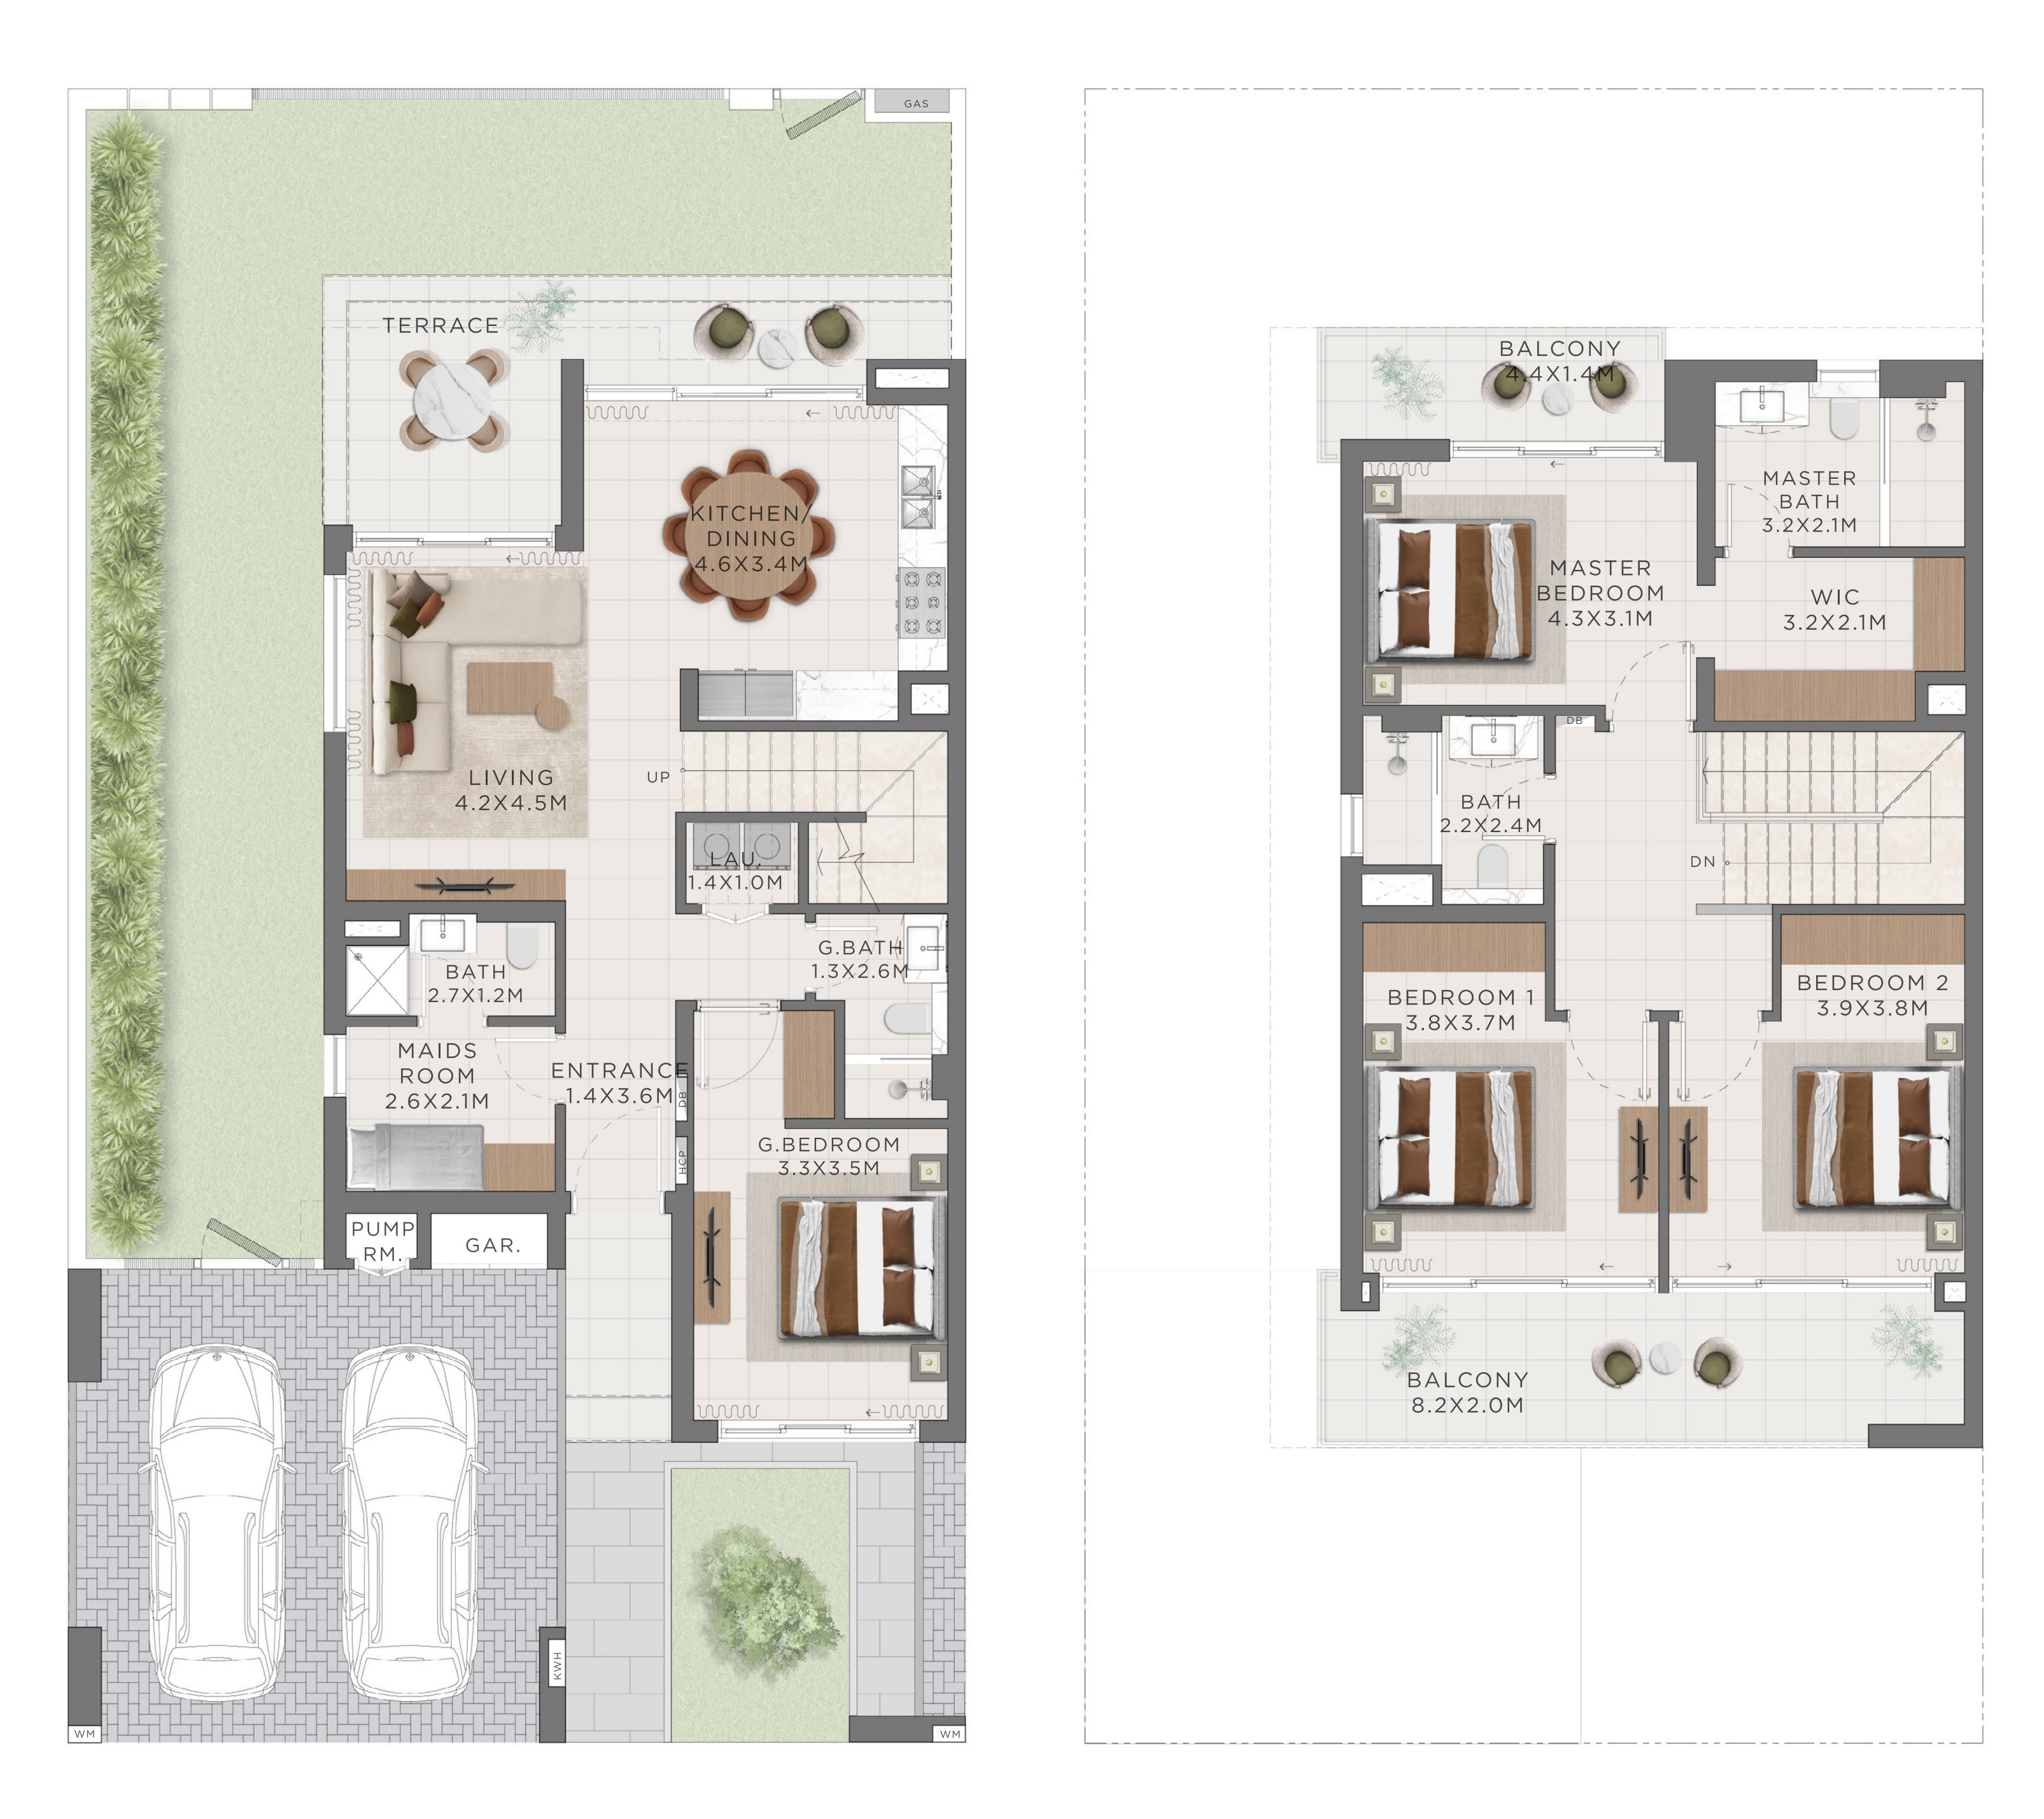

# PEARL 4 BEDROOM I B

| UNIT           | τοτα         |
|----------------|--------------|
| 4 PLEX - TH 01 | 2791.62 SQFT |
| 6 PLEX - TH 01 | 2777.09 SQFT |
| 8 PLEX - TH 01 | 2779.78 SQFT |

KEY PLAN

FLOOR PLAN 1. All dimensions are in imperial and metric, and measured from core to core excluding construction tolerances. 2. All materials, dimensions, and drawings are approximate only. 3. Information is subject to change without notice, at developer's absolute discretion. 4. Actual area may vary from the stated area. 5. Drawings not to scale. 6. All images used are for illustrative purposes only and do not represent the actual size, features, specifications, at it's absolute discretion, without any liability whatsoever.

| TAL | AREA |  |
|-----|------|--|
|     |      |  |

|   | 259.35 | SQM |
|---|--------|-----|
| - | 258.00 | SQM |
|   | 258.25 | SQM |

#### GROUND FLOOR

| 4 PLEX 1 - TH 04 | 2791.62 SQFT |
|------------------|--------------|
| 6 PLEX - TH 06   | 2777.09 SQFT |
| 8 PLEX - TH 08   | 2779.78 SQFT |

UNIT

FLOOR PLAN 1. All dimensions are in imperial and metric, and measured from core to change without notice, at developer's absolute discretion. 4. Actual area may vary from the stated area. 5. Drawings not to scale. 6. All images used are for illustrative purposes only and do not represent the actual size, features, specifications, at it's absolute discretion, without any liability whatsoever.

#### GROUND FLOOR