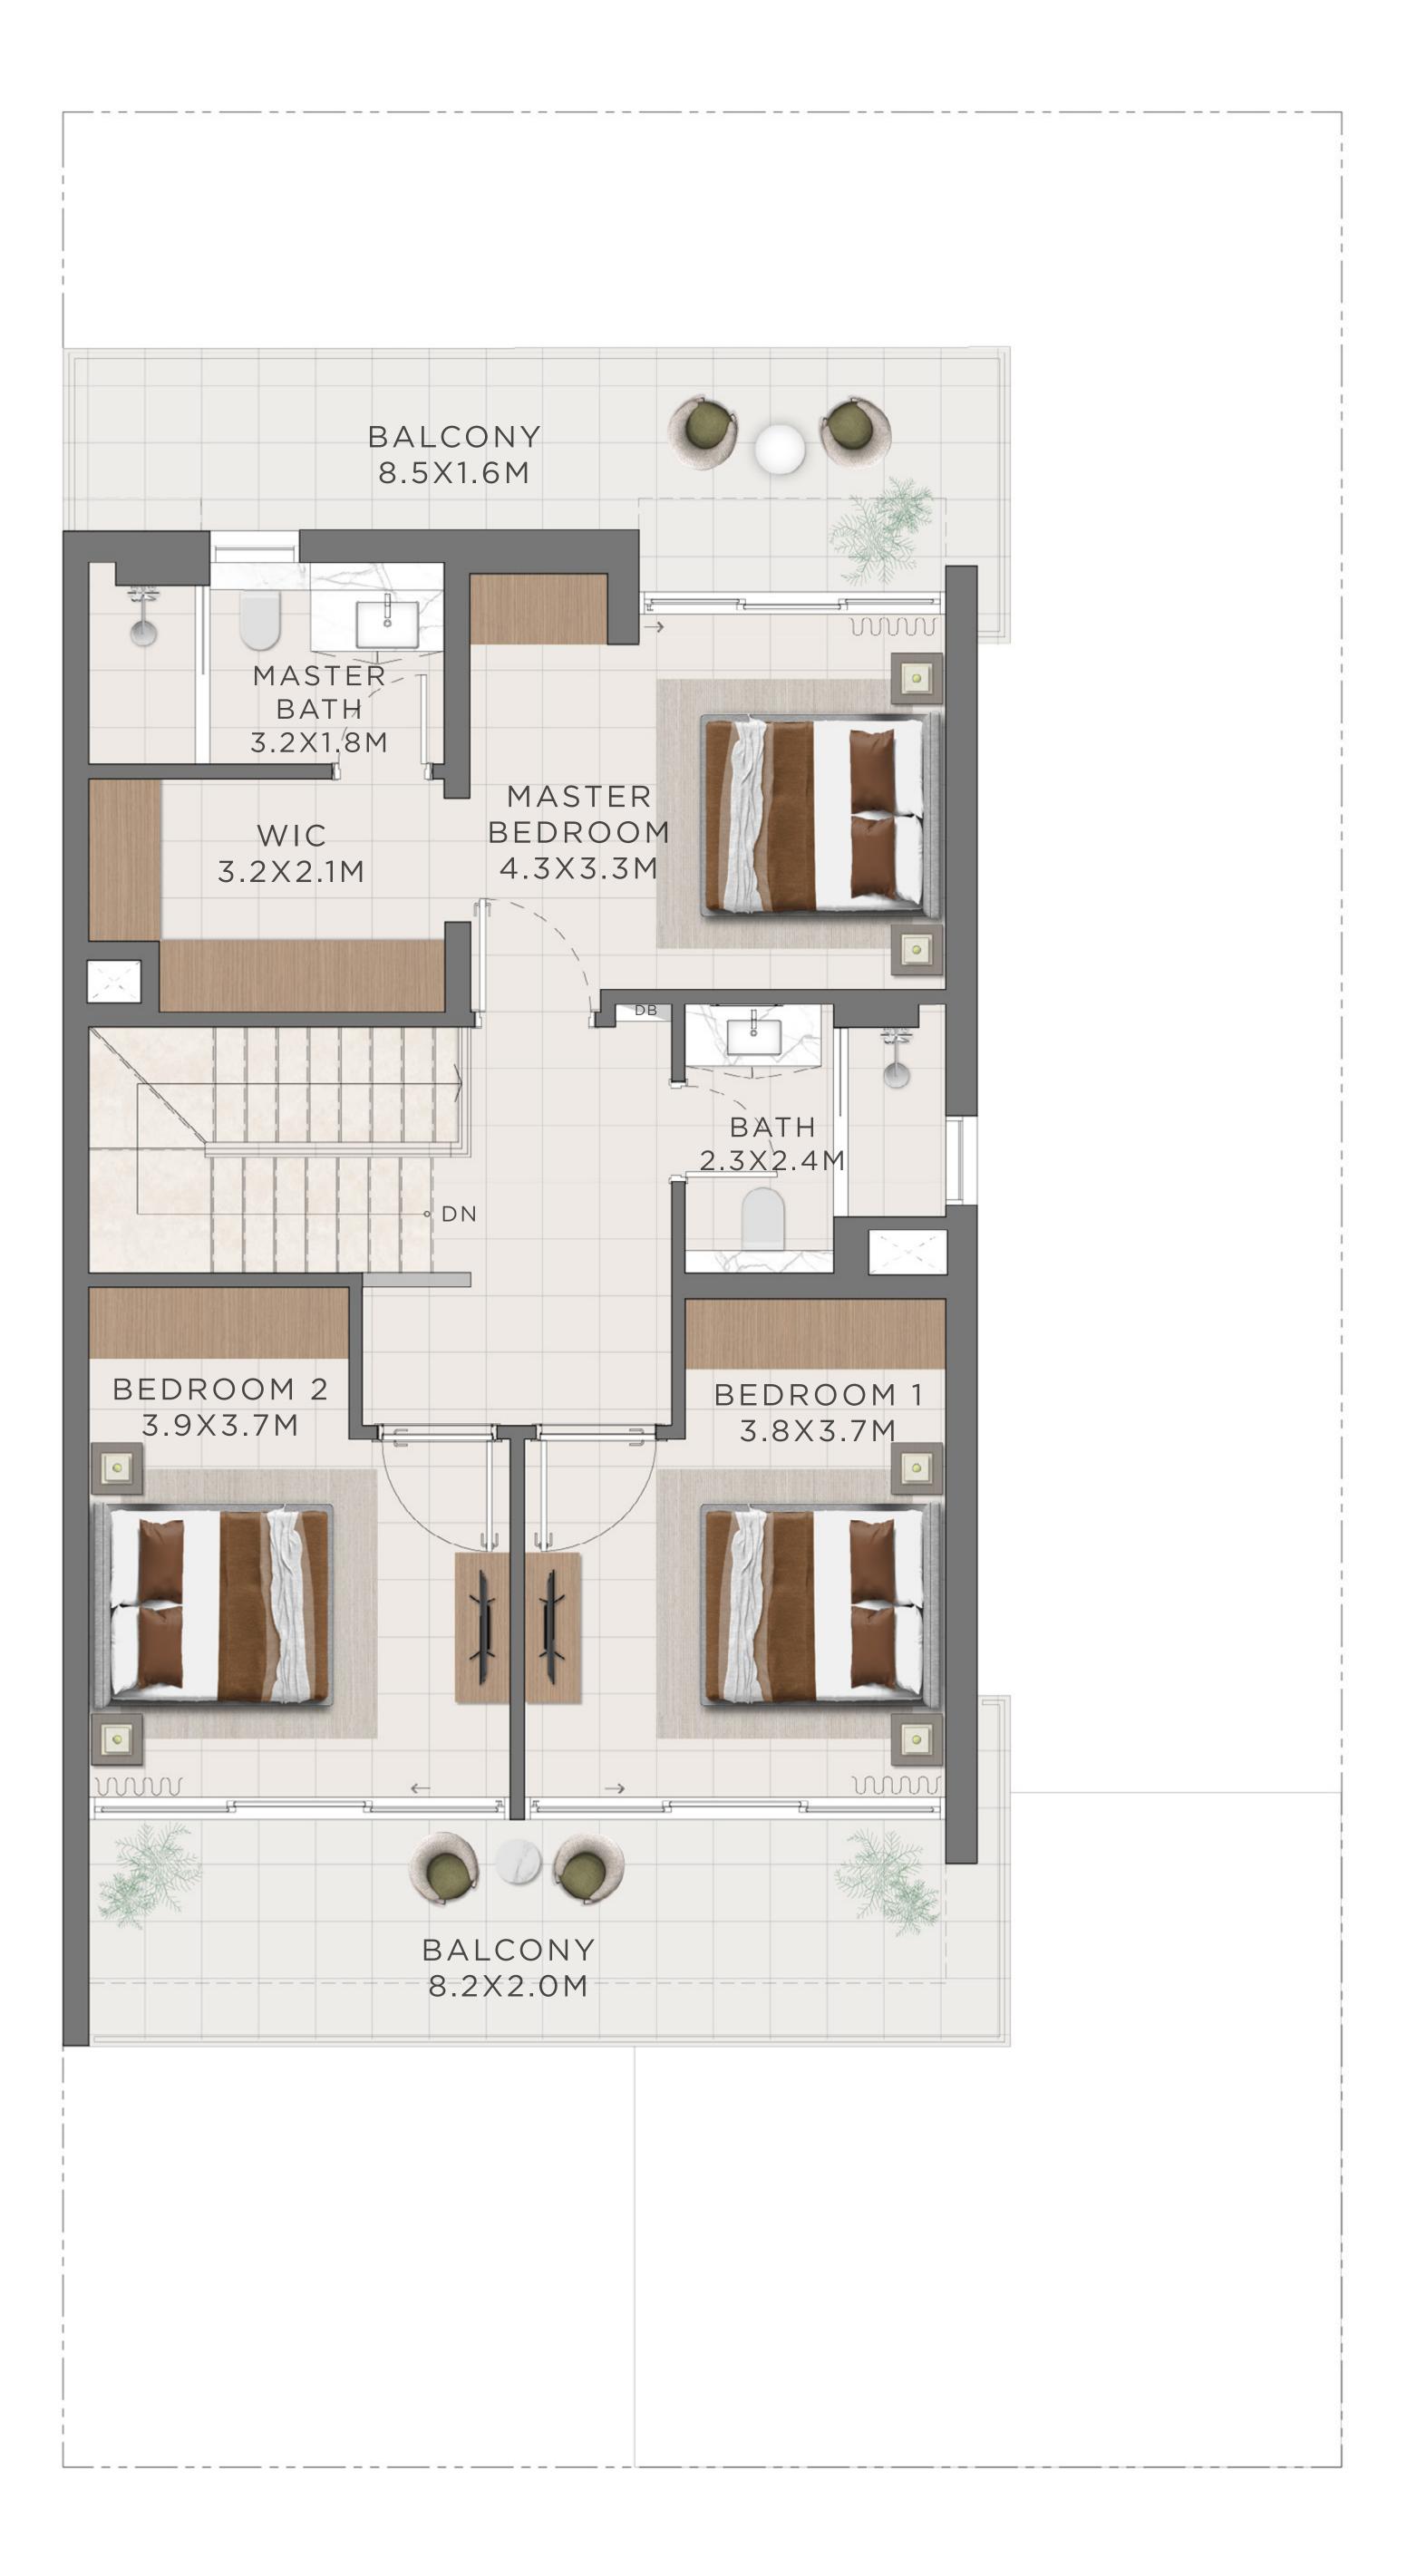

----|-----|
| 276.24 | SQM |
| 276.49 | SQM |



#### GROUND FLOOR





# JADE 4 BEDROOM I A MIRRORED

| UNIT             | TOTAL        |
|------------------|--------------|
| 4 PLEX 1 - TH 04 | 2987.95 SQFT |
| 6 PLEX - TH 06   | 2973.42 SQFT |
| 8 PLEX - TH 08   | 2976.11 SQFT |

KEY PLAN



FLOOR PLAN 1. All dimensions are in imperial and metric, and measured from core to change without notice, at developer's absolute discretion. 4. Actual area may vary from the stated area. 5. Drawings not to scale. 6. All images used are for illustrative purposes only and do not represent the actual size, features, specifications, at it's absolute discretion, without any liability whatsoever.





|   | 277.59 | SQM |
|---|--------|-----|
| - | 276.24 | SQM |
|   | 276.49 | SQM |

#### GROUND FLOOR







# PEARL 4 BEDROOM I B

| UNIT           | τοτα         |
|----------------|--------------|
| 4 PLEX - TH 01 | 2791.62 SQFT |
| 6 PLEX - TH 01 | 2777.09 SQFT |
| 8 PLEX - TH 01 | 2779.78 SQFT |

KEY PLAN



FLOOR PLAN 1. All dimensions are in imperial and metric, and measured from core to core excluding construction tolerances. 2. All materials, dimensions, and drawings are approximate only. 3. Information is subject to change without notice, at developer's absolute discretion. 4. Actual area may vary from the stated area. 5. Drawings not to scale. 6. All images used are for illustrative purposes only and do not represent the actual size, features, specifications, at it's absolute discretion, without any liability whatsoever.

| TAL | AREA |  |
|-----|------|--|
|     |      |  |

|