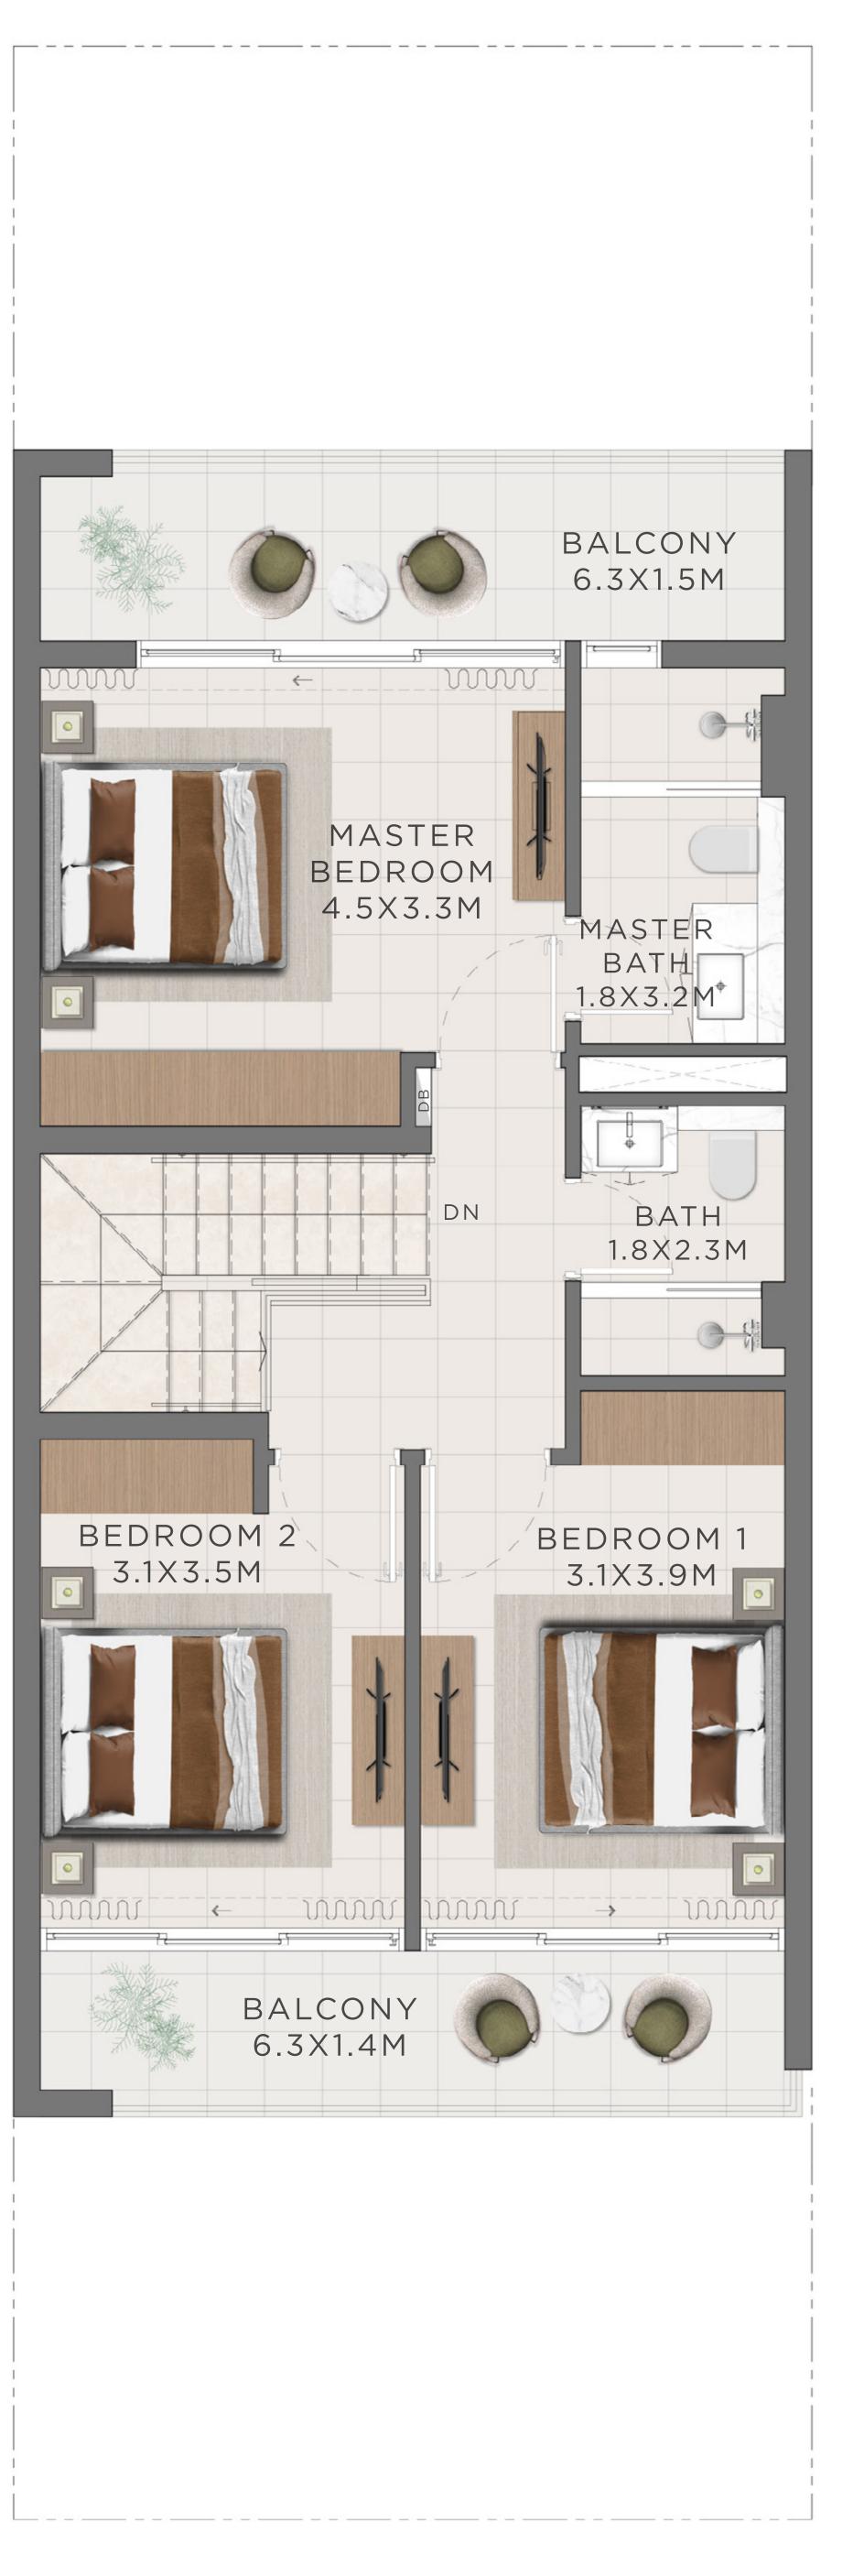

size, features, specifications, at it's absolute discretion, without any liability whatsoever.



# GROUND FLOOR











FLOOR PLAN 1. All dimensions are in imperial and metric, and measured from core to change without notice, at developer's absolute discretion. 4. Actual area may vary from the stated area. 5. Drawings not to scale. 6. All images used are for illustrative purposes only and do not represent the actual size, features, specifications, at it's absolute discretion, without any liability whatsoever.

| L | - | A | F | <b>२</b> | Ε | Α |  |
|---|---|---|---|----------|---|---|--|
|   |   |   |   |          |   |   |  |

| 202 | .99 | SQM |
|-----|-----|-----|
| 202 | .69 | SQM |
| 203 | .49 | SQM |
| 202 | .70 | SQM |
| 202 | .70 | SQM |
| 203 | .48 | SQM |



# GROUND FLOOR







# JADE 4 BEDROOM I A

| UNIT             | τοτα         |
|------------------|--------------|
| 4 PLEX 1 - TH 01 | 2987.95 SQFT |
| 6 PLEX - TH 01   | 2973.42 SQFT |
| 8 PLEX - TH 01   | 2976.11 SQFT |

KEY PLAN



FLOOR PLAN 1. All dimensions are in imperial and metric, and measured from core to change without notice, at developer's absolute discretion. 4. Actual area may vary from the stated area. 5. Drawings not to scale. 6. All images used are for illustrative purposes only and do not represent the actual size, features, specifications, at it's absolute discretion, without any liability whatsoever.

| L | Α | R | Ε | Α |  |
|---|---|---|---|---|--|
|   |   |   |   |   |  |

| 277.59 | SQM |
|--------|-----|
| 276.24 | SQM |
| 276.49 | SQM |



#### GROUND FLOOR





# JADE 4 BEDR