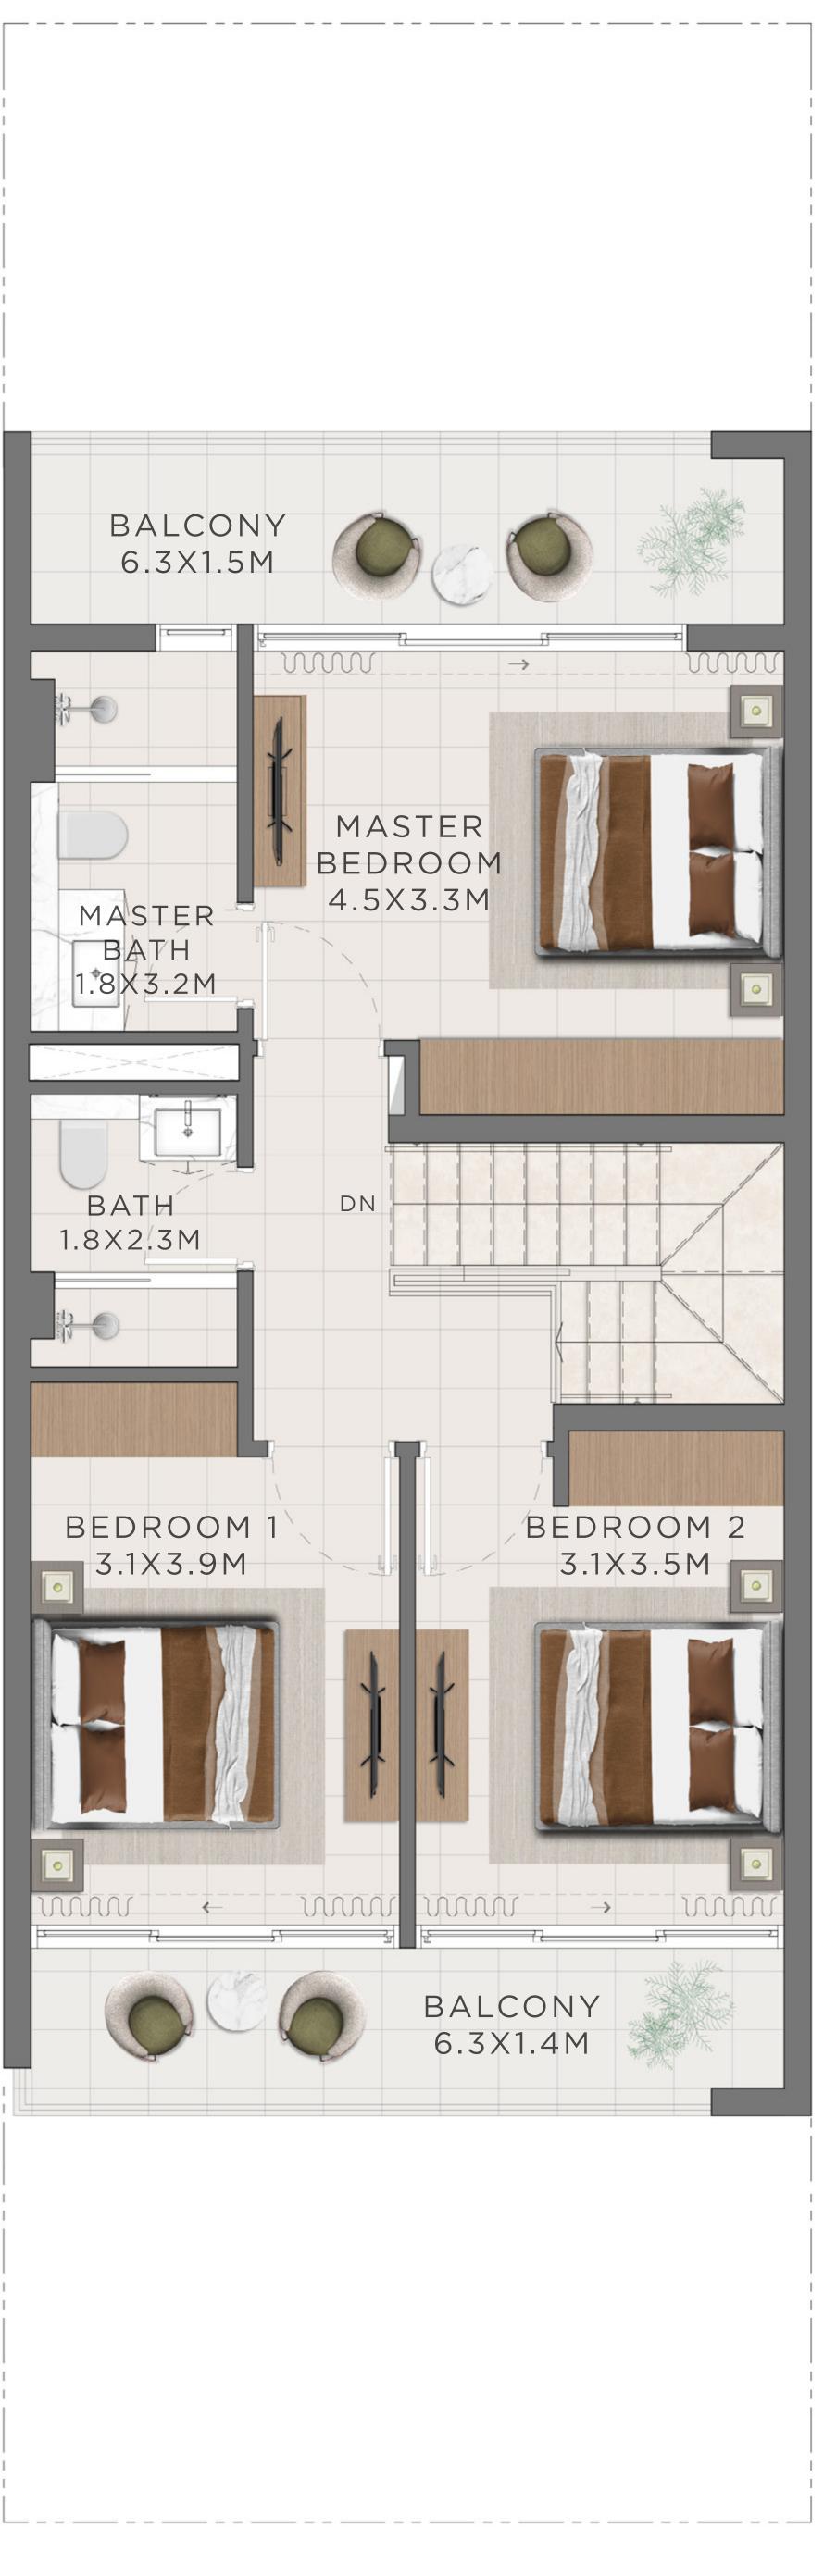

M I B

| UNIT           | TOTAL        | AREA       |
|----------------|--------------|------------|
| 4 PLEX - TH 02 | 2184.86 SQFT | 202.98 SQM |
| 6 PLEX - TH 02 | 2190.35 SQFT | 203.49 SQM |
| 6 PLEX - TH 04 | 2181.73 SQFT | 202.69 SQM |
| 8 PLEX - TH 02 | 2190.24 SQFT | 203.48 SQM |
| 8 PLEX - TH 04 | 2181.84 SQFT | 202.70 SQM |
| 8 PLEX - TH 06 | 2181.84 SQFT | 202.70 SQM |



FLOOR PLAN 1. All dimensions are in imperial and metric, and measured from core to change without notice, at developer's absolute discretion. 4. Actual area may vary from the stated area. 5. Drawings not to scale. 6. All images used are for illustrative purposes only and do not represent the actual size, features, specifications, at it's absolute discretion, without any liability whatsoever.



# GROUND FLOOR











FLOOR PLAN 1. All dimensions are in imperial and metric, and measured from core to change without notice, at developer's absolute discretion. 4. Actual area may vary from the stated area. 5. Drawings not to scale. 6. All images used are for illustrative purposes only and do not represent the actual size, features, specifications, at it's absolute discretion, without any liability whatsoever.

| L | - | A | F | <b>२</b> | Ε | Α |  |
|---|---|---|---|----------|---|---|--|
|   |   |   |   |          |   |   |  |

| 202 | .99 | SQM |
|-----|-----|-----|
| 202 | .69 | SQM |
| 203 | .49 | SQM |
| 202 | .70 | SQM |
| 202 | .70 | SQM |
| 203 | .48 | SQM |



# GROUND FLOOR







# JADE 4 BEDROOM I A

| UNIT             | τοτα         |
|------------------|--------------|
| 4 PLEX 1 - T