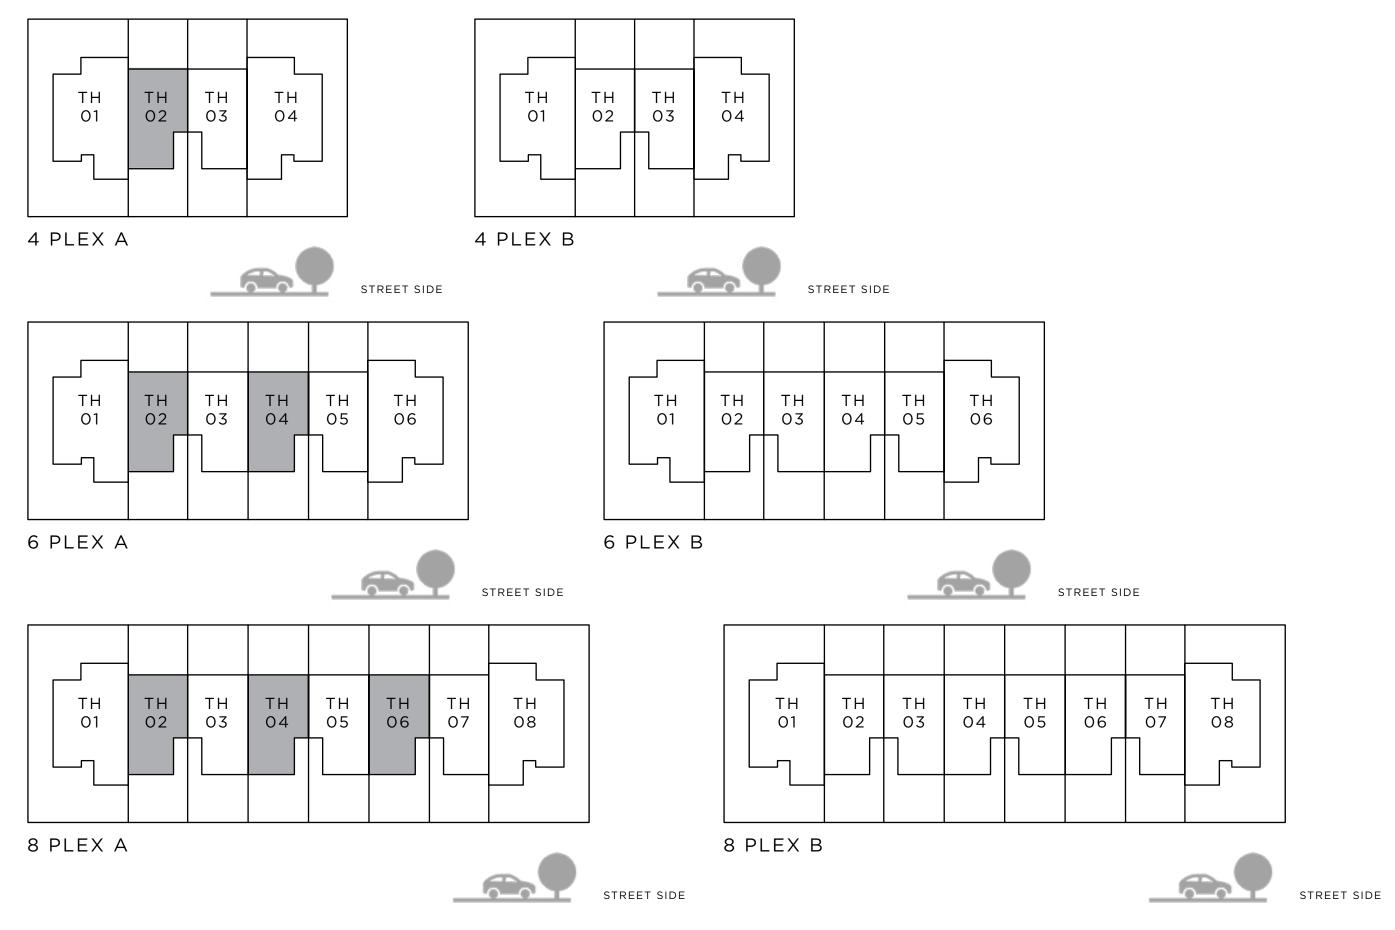

KEY PLAN

FLOOR PLAN 1. All dimensions are in imperial and metric, and measured from core to change without notice, at developer's absolute discretion. 4. Actual area may vary from the stated area. 5. Drawings not to scale. 6. All images used are for illustrative purposes only and do not represent the actual size, features, specifications, at it's absolute discretion, without any liability whatsoever.

# JADE 4 BEDROOM I A

| UNIT             | τοτα         |
|------------------|--------------|
| 4 PLEX 1 - TH 01 | 2987.95 SQFT |
| 6 PLEX - TH 01   | 2973.42 SQFT |
| 8 PLEX - TH 01   | 2976.11 SQFT |

KEY PLAN

# JADE 4 BEDROOM I A MIRRORED

| UNIT             | TOTAL        |
|------------------|--------------|
| 4 PLEX 1 - TH 04 | 2987.95 SQFT |
| 6 PLEX - TH 06   | 2973.42 SQFT |
| 8 PLEX - TH 08   | 2976.11 SQFT |

# PEARL 4 BEDROOM I B

| UNIT           | τοτα         |
|----------------|--------------|
| 4 PLEX - TH 01 | 2791.62 SQFT |
| 6 PLEX - TH 01 | 2777.09 SQFT |
| 8 PLEX - TH 01 | 2779.78 SQFT |

KEY PLAN

FLOOR PLAN 1. All dimensions are in imperial and metric, and measured from core to core excluding construction tolerances. 2. All materials, dimensions, and drawings are approximate only. 3. Information is subject to change without notice, at developer's absolute discretion. 4. Actual area may vary from the stated area. 5. Drawings not to scale. 6. All images used are for illustrative purposes only and do not represent the actual size, features, specifications, at it's absolute discretion, without any liability whatsoever.