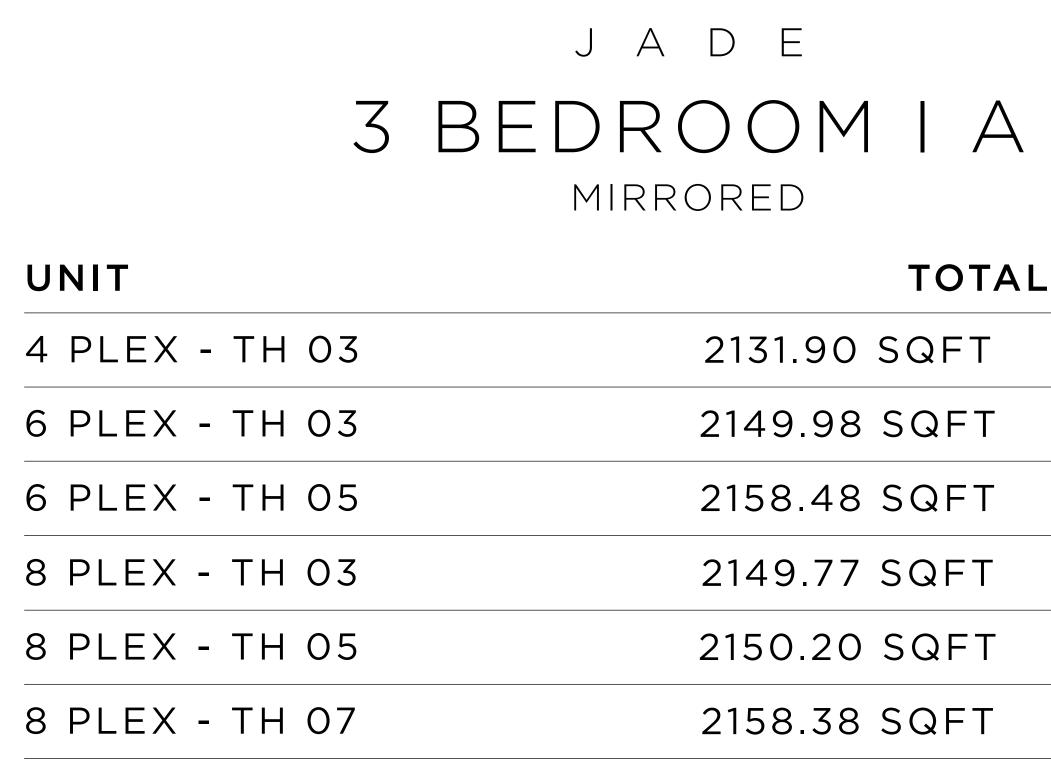

# JADE 3 BEDROOM I A

| UNIT           | TOTAL        | AREA       |
|----------------|--------------|------------|
| 4 PLEX - TH 02 | 2131.90 SQFT | 198.06 SQM |
| 6 PLEX - TH 02 | 2158.48 SQFT | 200.53 SQM |
| 6 PLEX - TH 04 | 2149.98 SQFT | 199.74 SQM |
| 8 PLEX - TH 02 | 2158.38 SQFT | 200.52 SQM |
| 8 PLEX - TH 04 | 2150.20 SQFT | 199.76 SQM |
| 8 PLEX - TH 06 | 2149.77 SQFT | 199.72 SQM |