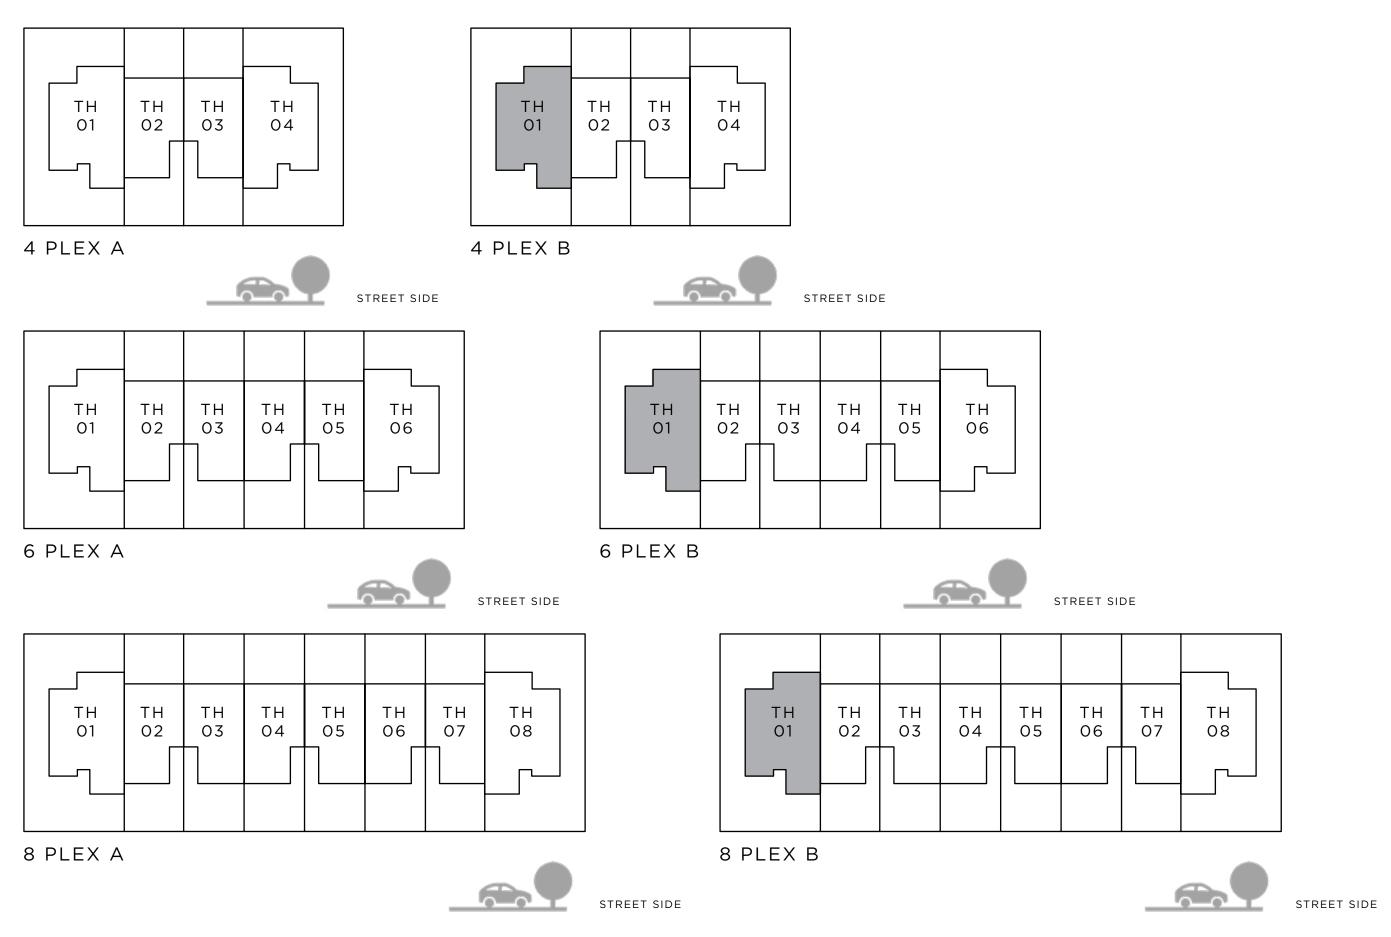

KEY PLAN

FLOOR PLAN 1. All dimensions are in imperial and metric, and measured from core to change without notice, at developer's absolute discretion. 4. Actual area may vary from the stated area. 5. Drawings not to scale. 6. All images used are for illustrative purposes only and do not represent the actual size, features, specifications, at it's absolute discretion, without any liability whatsoever.

# JADE 4 BEDROOM I A

| UNIT             | τοτα         |
|------------------|--------------|
| 4 PLEX 1 - TH 01 | 2987.95 SQFT |
| 6 PLEX - TH 01   | 2973.42 SQFT |
| 8 PLEX - TH 01   | 2976.11 SQFT |

KEY PLAN

# JADE 4 BEDROOM I A MIRRORED

| UNIT             | TOTAL        |
|------------------|--------------|
| 4 PLEX 1 - TH 04 | 2987.95 SQFT |
| 6 PLEX - TH 06   | 2973.42 SQFT |
| 8 PLEX - TH 08   | 2976.11 SQFT |

# PEARL 4 BEDROOM I B

| UNIT           | τοτα         |
|----------------|--------------|
| 4 PLEX - TH 01 | 2791.62 SQFT |
| 6 PLEX - TH 01 | 2777.09 SQFT |
| 8 PLEX - TH 01 | 2779.78 SQFT |

KEY PLAN

FLOOR PLAN 1. All dimensions are in imperial and metric, and measured from core to core excluding construction tolerances. 2. All materials, dimensions, and drawings are approximate only. 3. Information is subject to change without notice, at developer's absolute discretion. 4. Actual area may vary from the stated area. 5. Drawings not to scale. 6. All images used are for illustrative purposes only and do not represent the actual size, features, specifications, at it's absolute discretion, without any liability whatsoever.