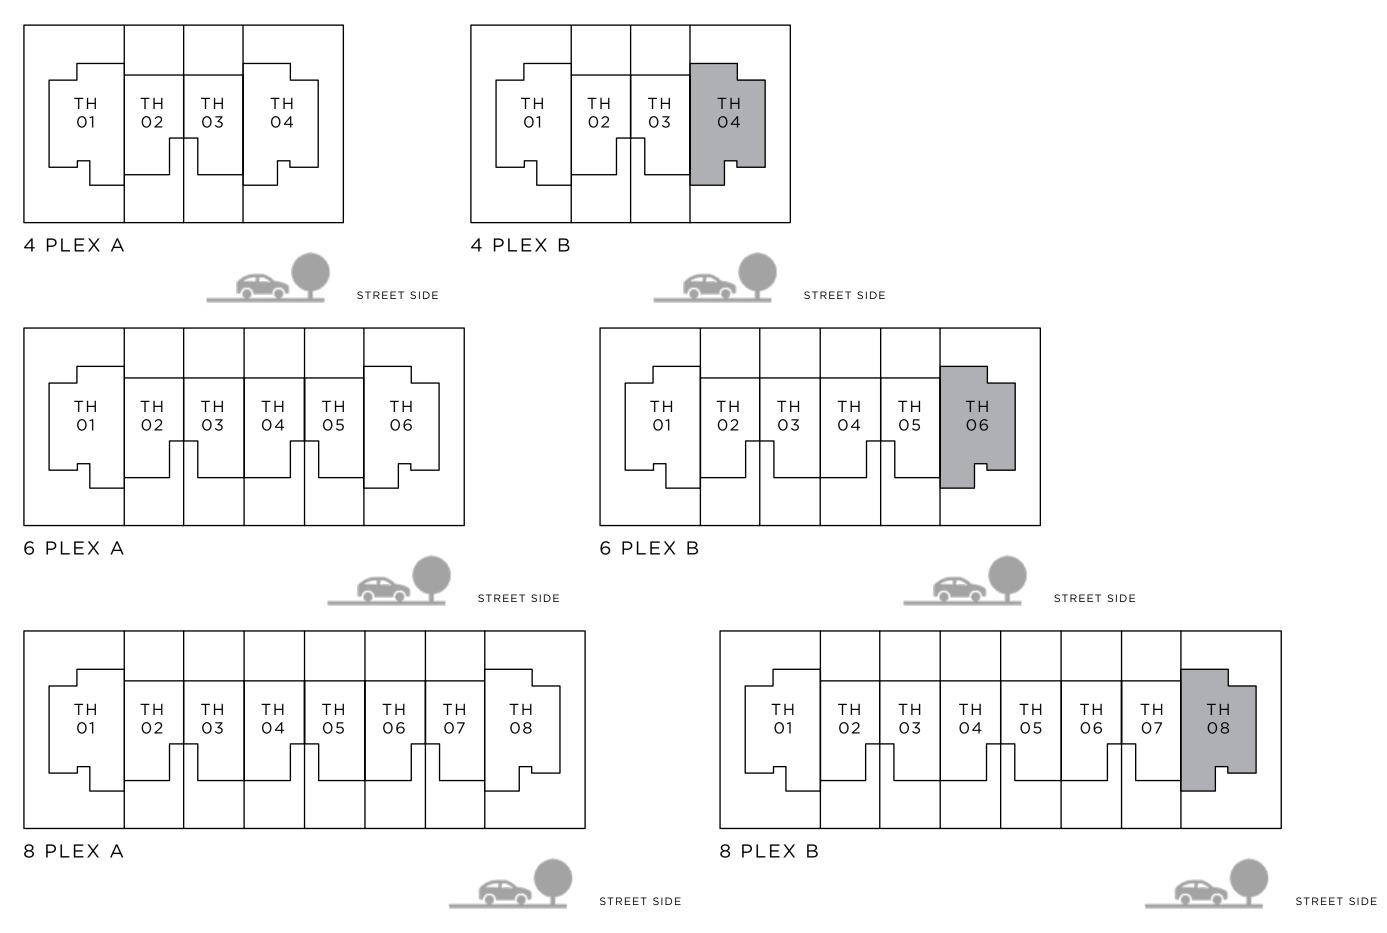

# PEARL 4 BEDROOM I B

| UNIT           | τοτα         |
|----------------|--------------|
| 4 PLEX - TH 01 | 2791.62 SQFT |
| 6 PLEX - TH 01 | 2777.09 SQFT |
| 8 PLEX - TH 01 | 2779.78 SQFT |

KEY PLAN

FLOOR PLAN 1. All dimensions are in imperial and metric, and measured from core to core excluding construction tolerances. 2. All materials, dimensions, and drawings are approximate only. 3. Information is subject to change without notice, at developer's absolute discretion. 4. Actual area may vary from the stated area. 5. Drawings not to scale. 6. All images used are for illustrative purposes only and do not represent the actual size, features, specifications, at it's absolute discretion, without any liability whatsoever.