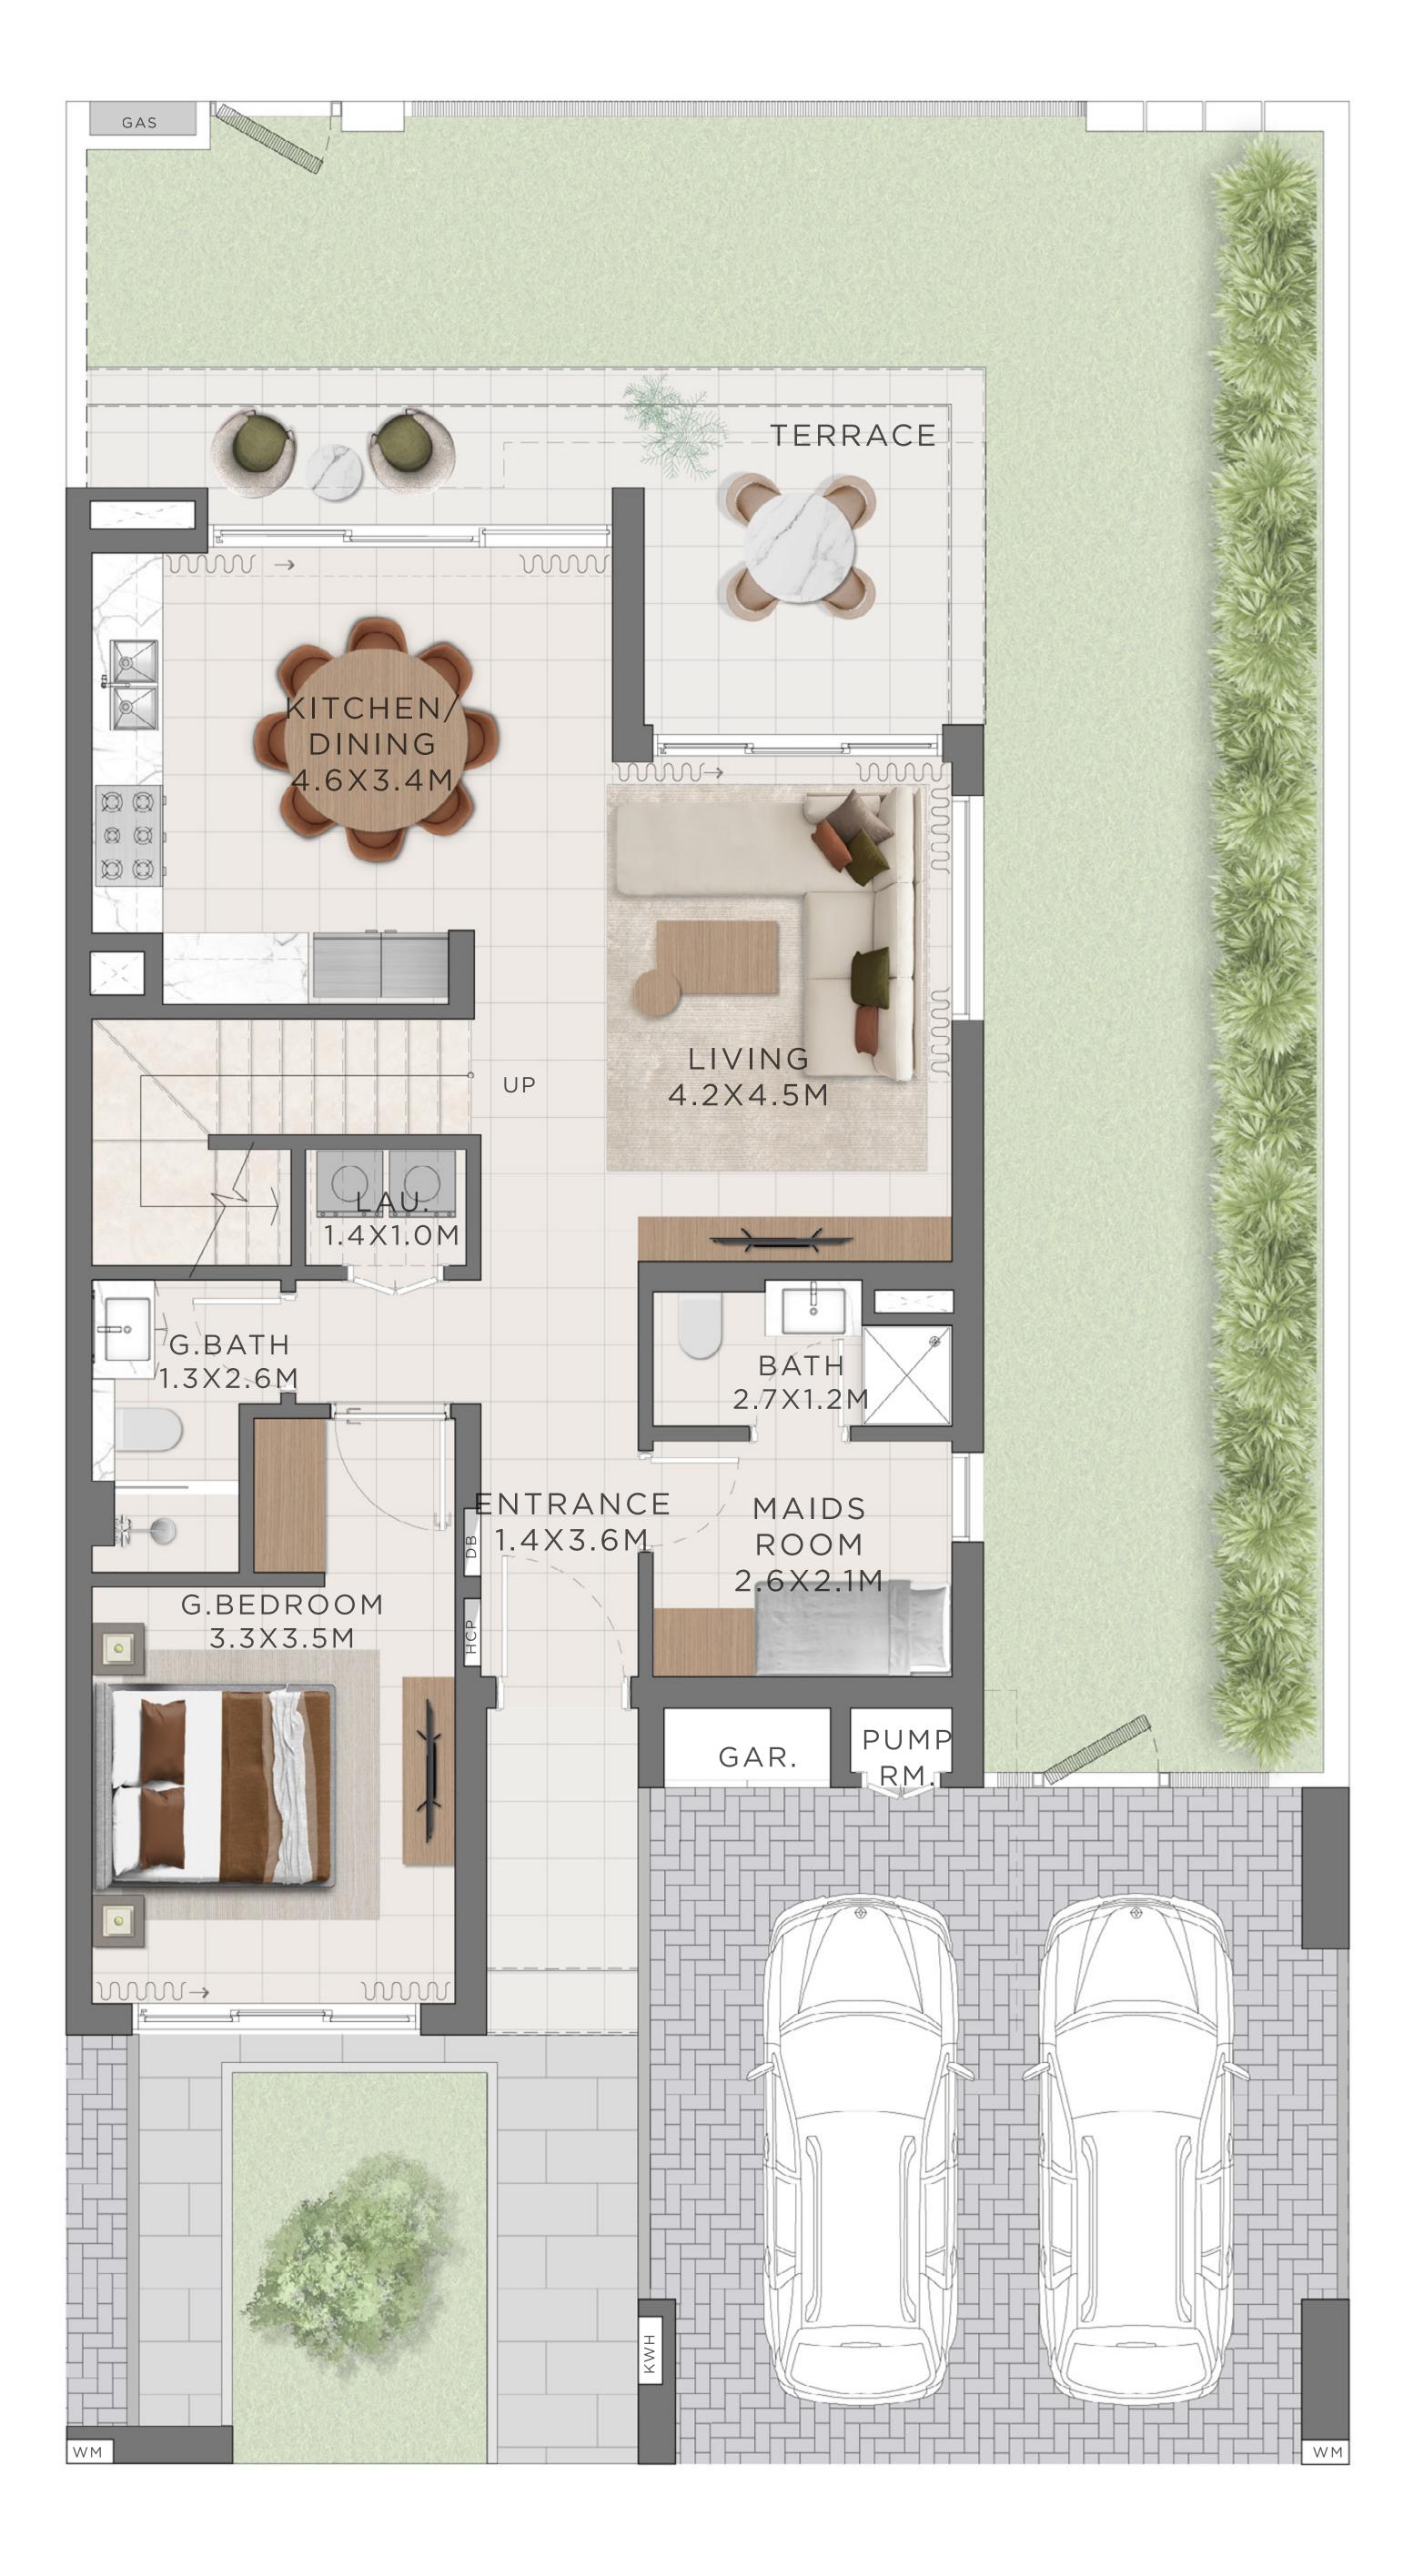

#### GROUND FLOOR

| 4 PLEX 1 - TH 04 | 2791.62 SQFT |
|------------------|--------------|
| 6 PLEX - TH 06   | 2777.09 SQFT |
| 8 PLEX - TH 08   | 2779.78 SQFT |

UNIT

FLOOR PLAN 1. All dimensions are in imperial and metric, and measured from core to change without notice, at developer's absolute discretion. 4. Actual area may vary from the stated area. 5. Drawings not to scale. 6. All images used are for illustrative purposes only and do not represent the actual size, features, specifications, at it's absolute discretion, without any liability whatsoever.

#### GROUND FLOOR