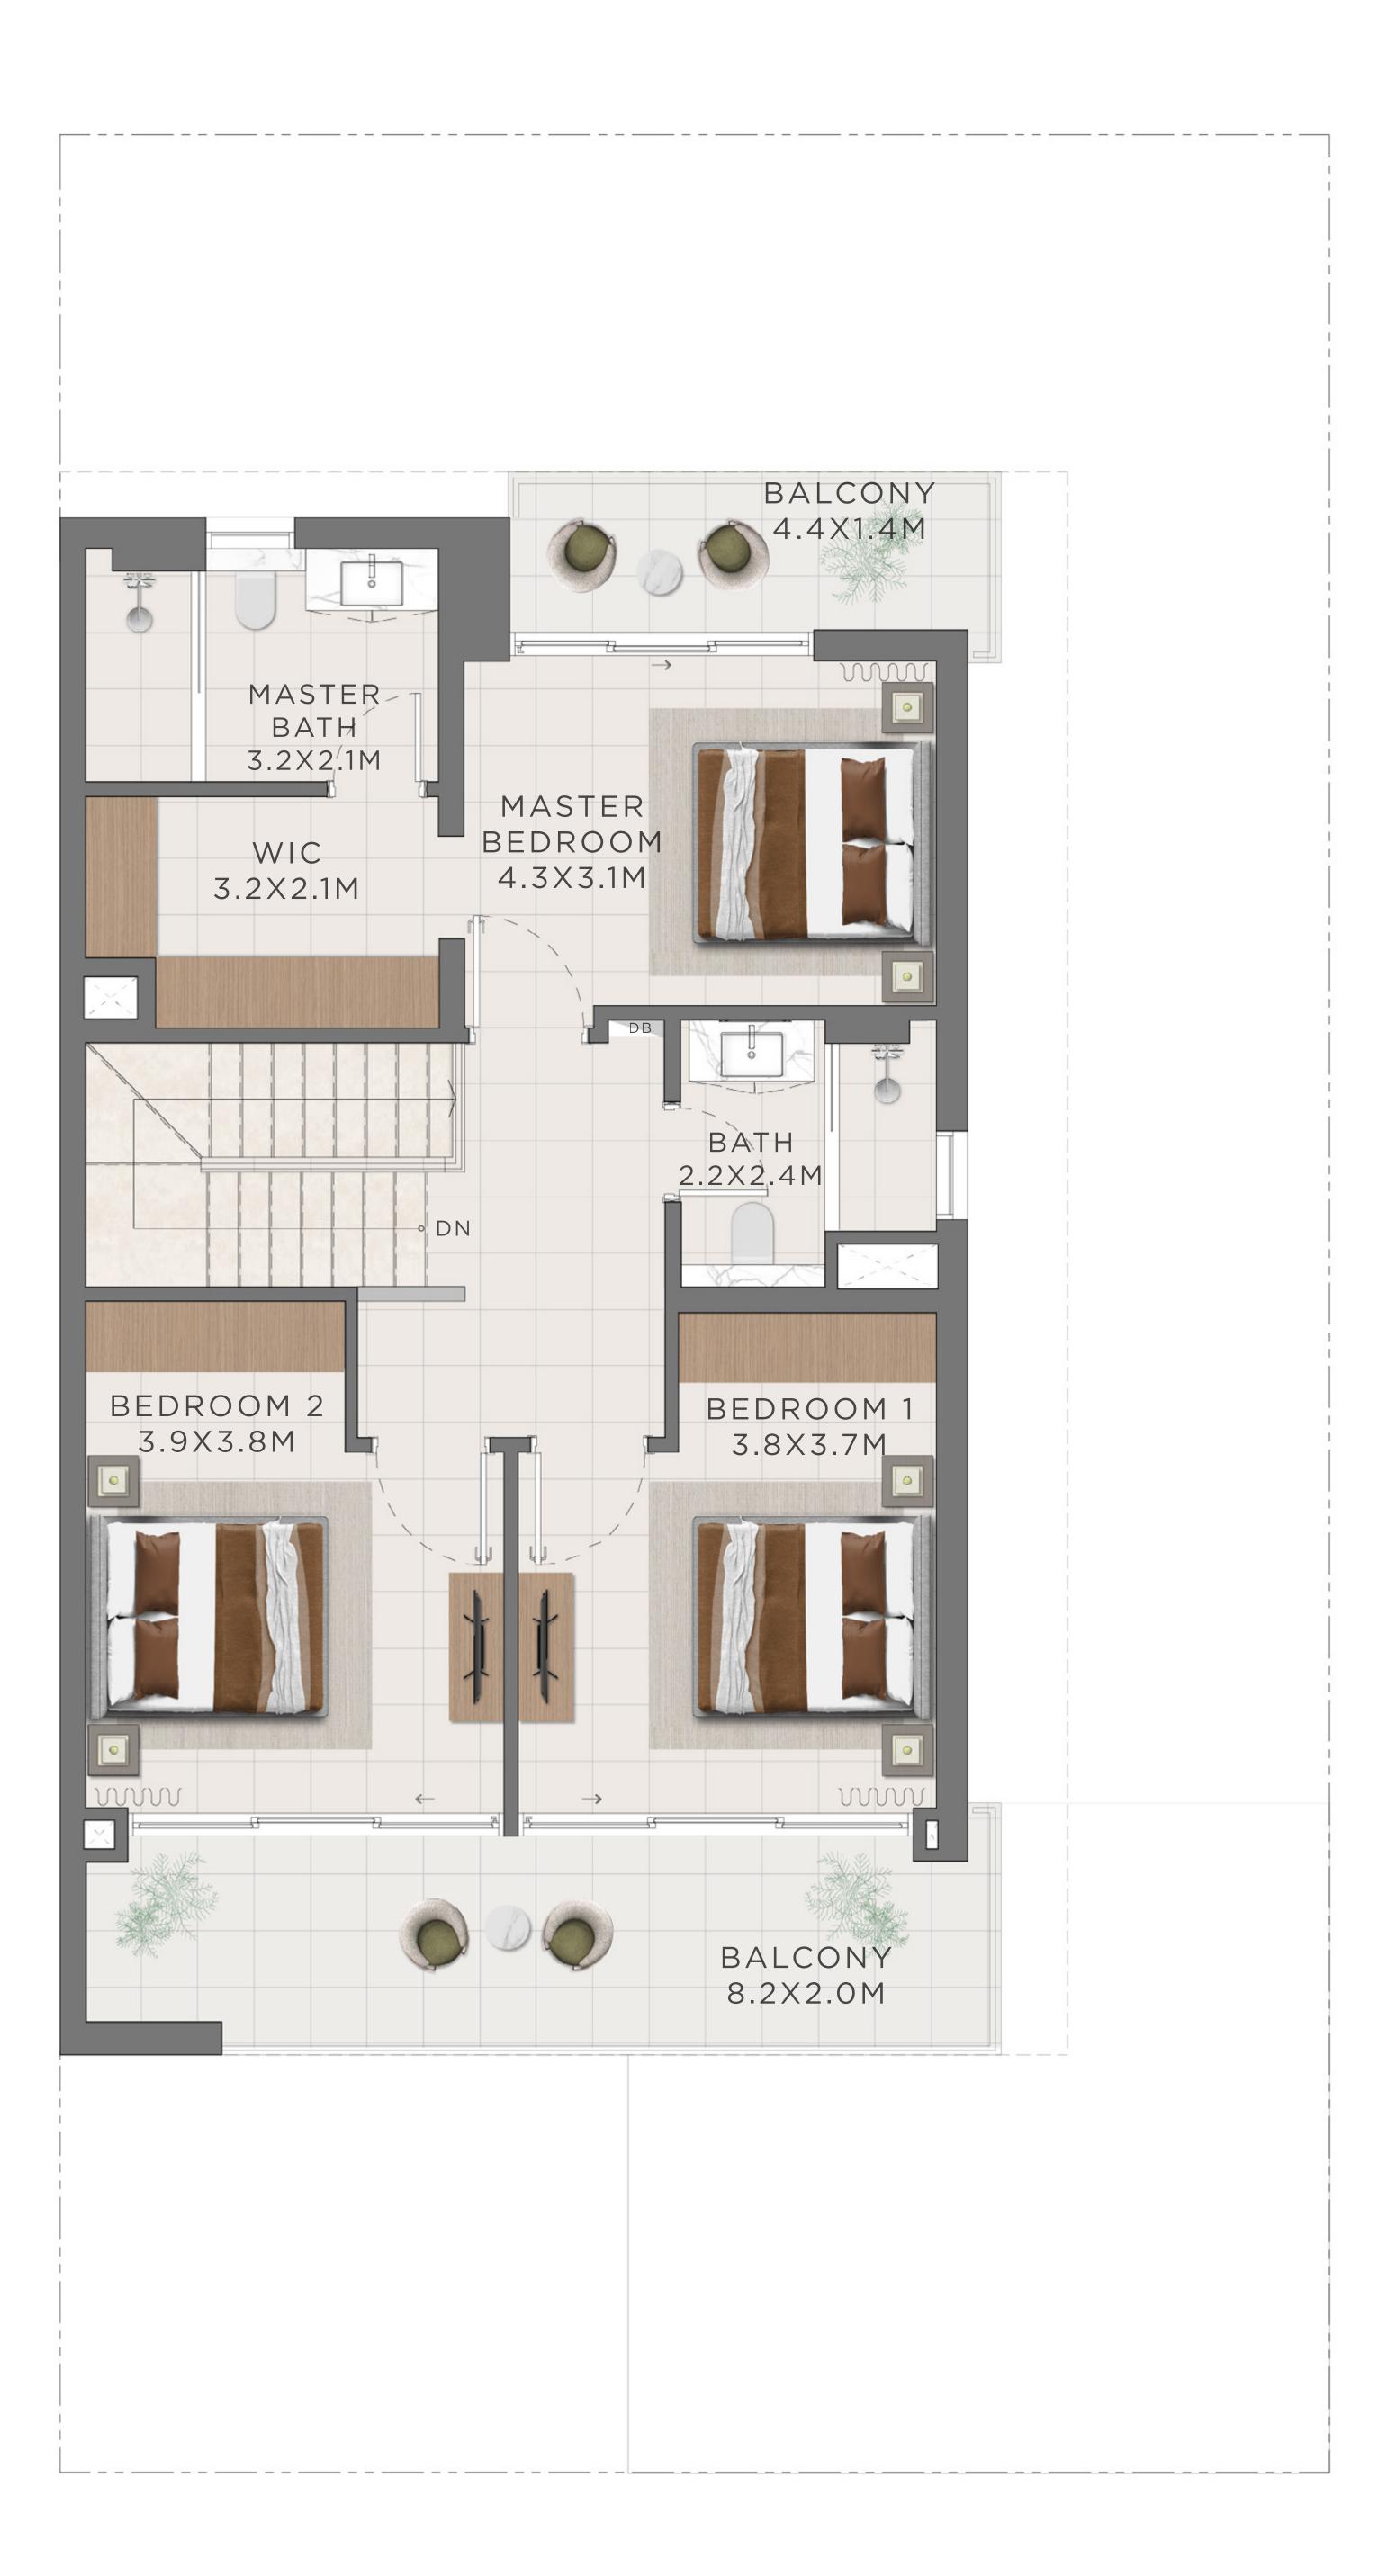

#### GROUND FLOOR

| 4 PLEX 1 - TH 04 | 2791.62 SQFT |
|------------------|--------------|
| 6 PLEX - TH 06   | 2777.09 SQFT |
| 8 PLEX - TH 08   | 2779.78 SQFT |

UNIT

FLOOR PLAN 1. All dimensions are in imperial and metric, and measured from core to change without notice, at developer's absolute discretion. 4. Actual area may vary from the stated area. 5. Drawings not to scale. 6. All images used are for illustrative purposes only and do not represent the actual size, features, specifications, at it's absolute discretion, without any liability whatsoever.

#### GROUND FLOOR