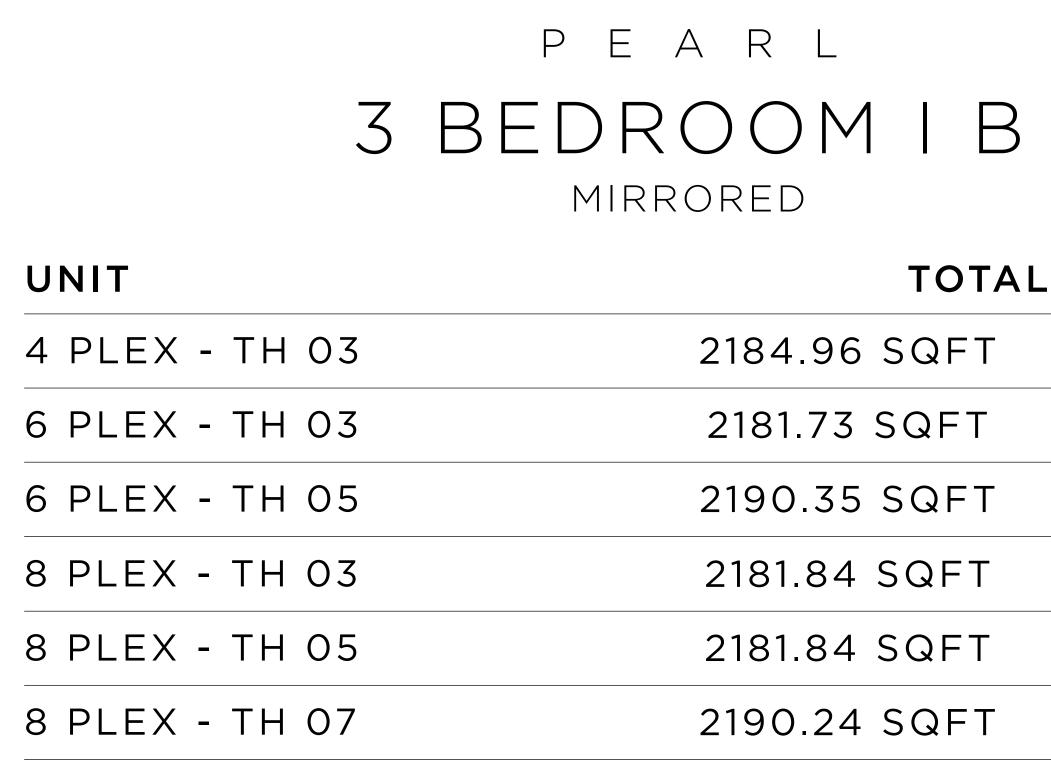

# PEARL 3 BEDROOM I B

| UNIT           | TOTAL        | AREA       |
|----------------|--------------|------------|
| 4 PLEX - TH 02 | 2184.86 SQFT | 202.98 SQM |
| 6 PLEX - TH 02 | 2190.35 SQFT | 203.49 SQM |
| 6 PLEX - TH 04 | 2181.73 SQFT | 202.69 SQM |
| 8 PLEX - TH 02 | 2190.24 SQFT | 203.48 SQM |
| 8 PLEX - TH 04 | 2181.84 SQFT | 202.70 SQM |
| 8 PLEX - TH 06 | 2181.84 SQFT | 202.70 SQM |