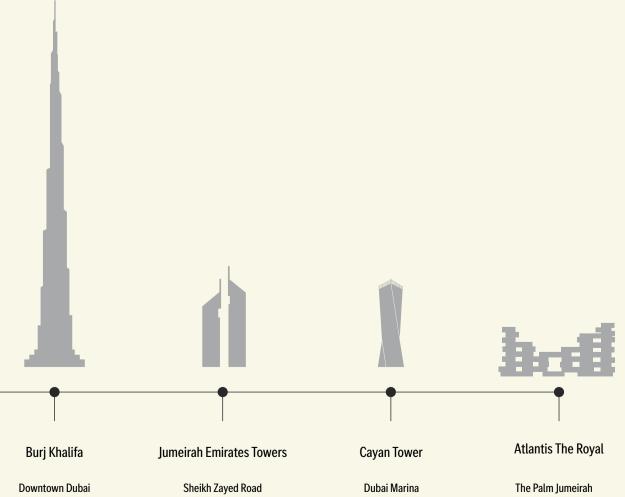

#### Unobstructed views to Dubai's Burj Khalifa

JUMEIRAH PUBLIC BEACH 7.7 km | 15 minutes DOWNTOWN DUBAI 1.1 KM | 4 MINUTES

BURJ KHALIFA 3 KM | 10 MINUTES

#### Site View

330 meters above sea level

REARE

Project Brief