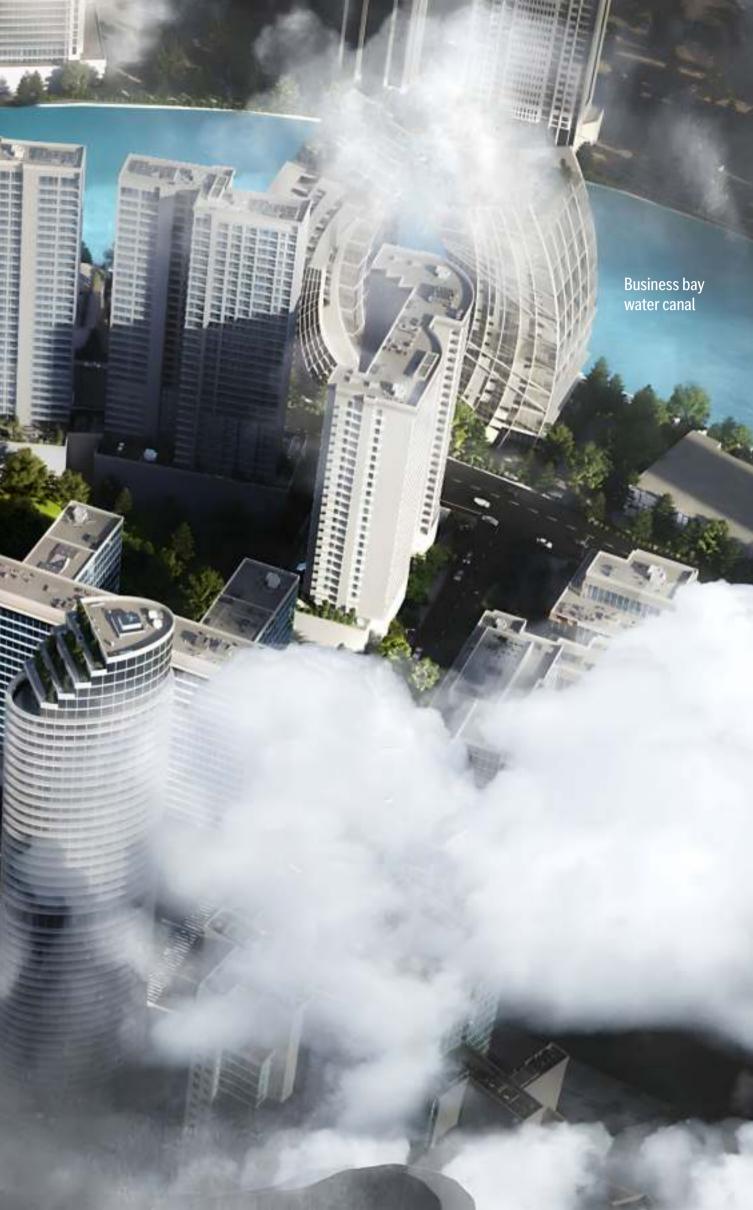

#### Unobstructed views to Dubai's Burj Khalifa

JUMEIRAH PUBLIC BEACH 7.7 km | 15 minutes DOWNTOWN DUBAI 1.1 KM | 4 MINUTES

BURJ KHALIFA 3 KM | 10 MINUTES

#### Site View

330 meters above sea level

REARE

Project Brief