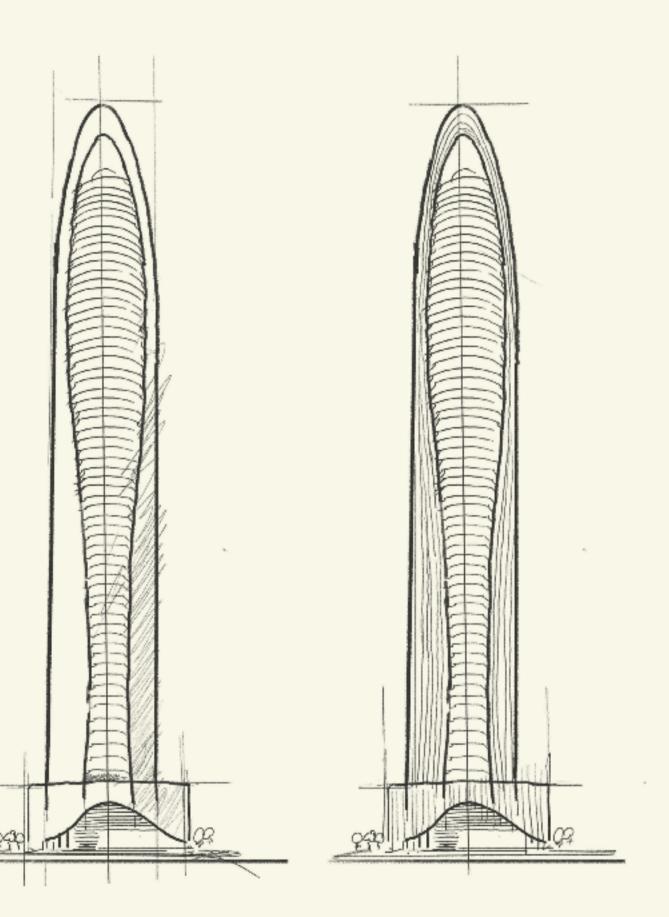

#### An unmatched icon amongst the city's skyline

Mercedes-Benz Places | Binghatti embodies the spirit of an icon that is quintessentially brilliant: an archetype of outstanding design. The deeply rooted design philosophy that shapes the hyper-tower harmonizes with its recognizable design DNA of Sensual Purity, making it unmistakably iconic.

#### A manifestation of revolutionary craftsmanship

Defined as an epochal architectural symbol, the hyper-tower's design supremacy is brought to life by the amalgamation of multiple design languages. The use of intricate strokes, mingled with the candescent pattern of the Mercedes-Benz three-pointed star create a form that lives and breathes the spirit of revolutionary architecture and craftsmanship.

#### A paradigmatic demonstration of a form beyond comparison