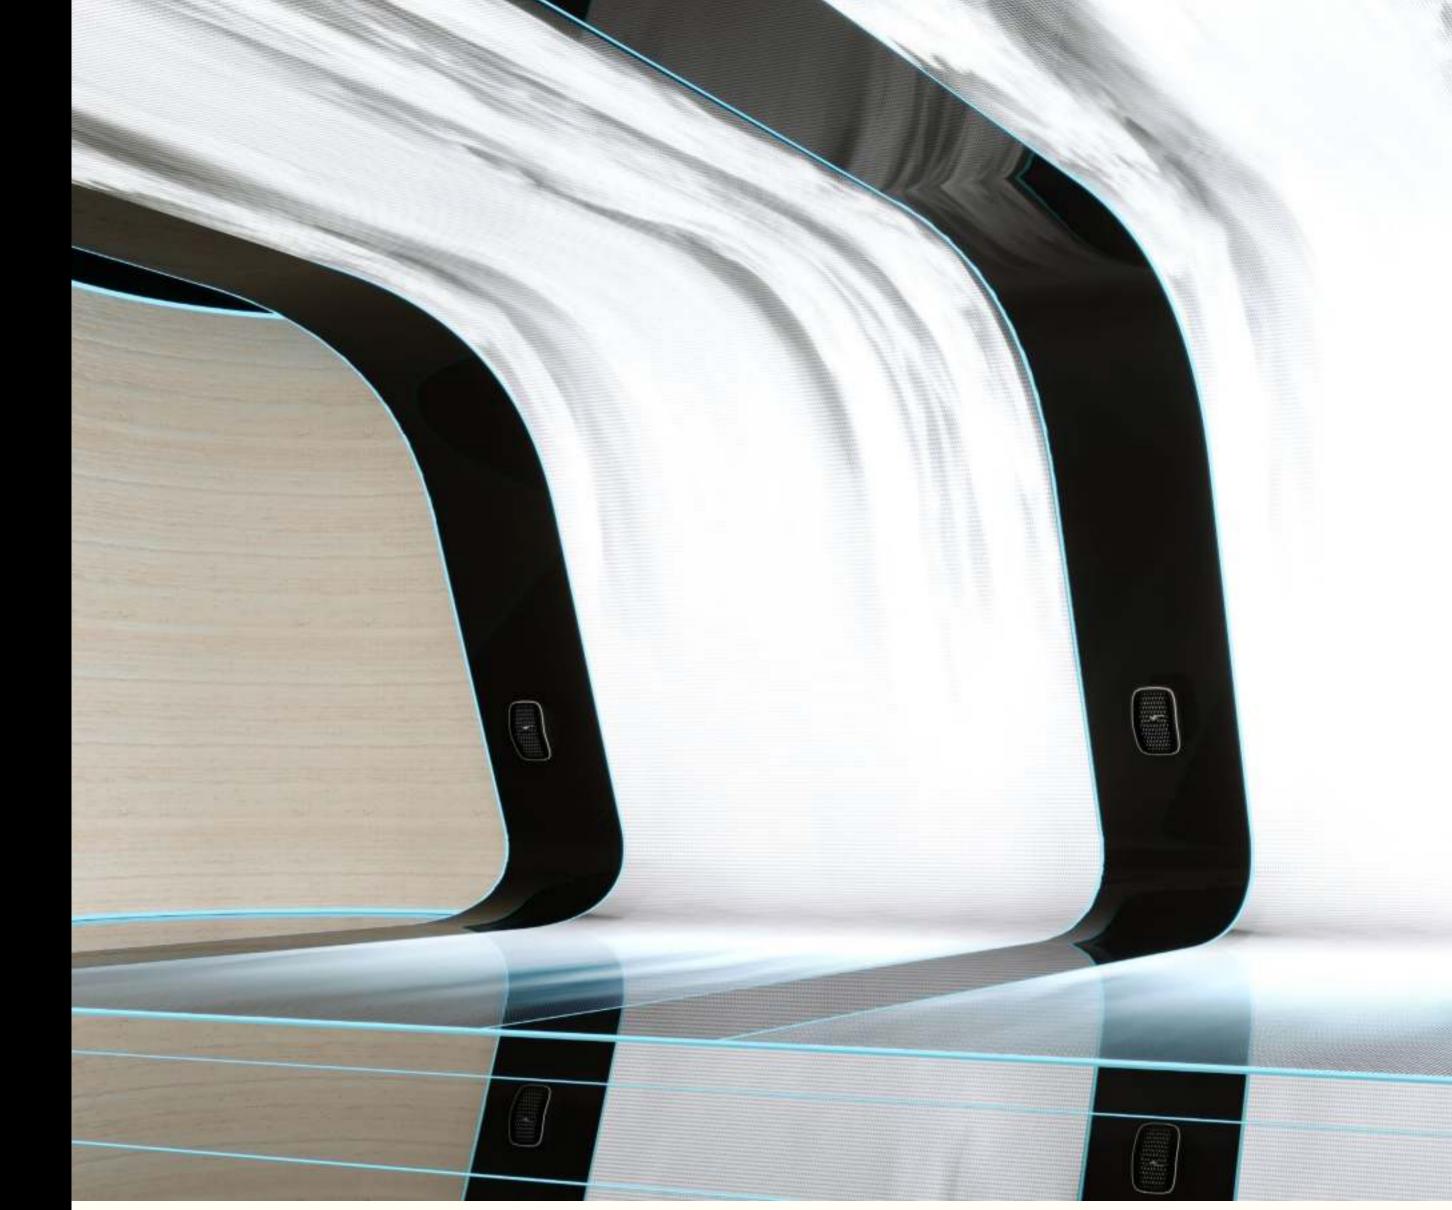

ng Penthouse** 5 Bedroom Penthouse | Level 59-61 (623-667 sq.m)

The Mercedes-Benz Vision EQ Silver Arrow Penthouse Duplex Penthouse | Level 62-63 (1160 sq.m)

.

The Mercedes-Benz Uhlenhaut Coupé Penthouse <sup>Ownership</sup> Freehold

Location Downtown Dubai

Total number of floors (3B + G + 5P + 65 Floors)

Number of mechanical floors 6

Total Number of residential floors 51

Total number of amenities floors 3 + HC

Ceiling height 4.2 m (Slab to slab)

Total number of units 150

Building height 341 M

Unit type Furnished / Unfurnished



Project Brief

-----

#### A paradigmatic demonstration of a form beyond comparison



#### Exclusive features and services



PENTHOUSES PRIVATE PARKING



Podium Pool



\*The Mercedes-Benz Places | Binghatti is aiming to hold a LEED Qualification.



Project Brief

#### An immersive experience inside the Hyper-Tower's Core



## Design Details



 $\mathbf{A} \quad \mathbf{A} \quad$ 

Design Details

# Details and finesse





#### Designed for holistic and eudemonic lifestyles

Mercedes-Benz Places | Binghatti is designed with interior details that live and breathe the spirit of wholeness and serenity. The details include fine hues that echo tones of a holistic lifestyle that is both elegant and harmonious. Design Details

#### Intelligent sustainability

Integrated within the hyper-tower's identity is the concept of intelligent solutions, manifested through sustainable mechanisms. The constellation of the Mercedes-Benz three-pointed star on the rear façade is designed to be integrated with photovoltaic panels, providing power to el