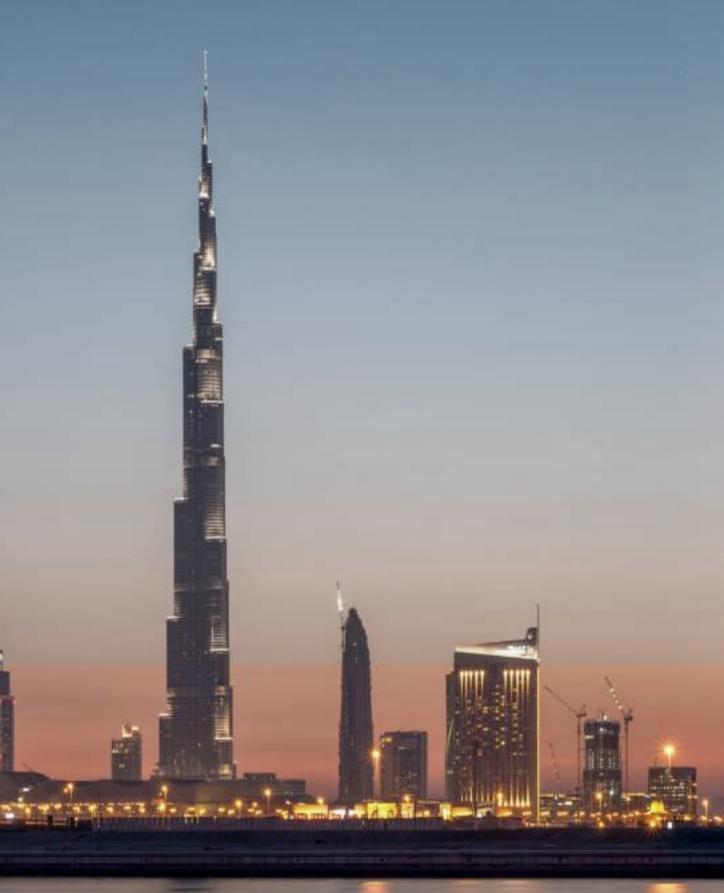

#### Unobstructed views to Dubai's Burj Khalifa

JUMEIRAH PUBLIC BEACH 7.7 km | 15 minutes DOWNTOWN DUBAI 1.1 KM | 4 MINUTES

BURJ KHALIFA 3 KM | 10 MINUTES

#### Site View

330 meters above sea level

REARE

Project Brief