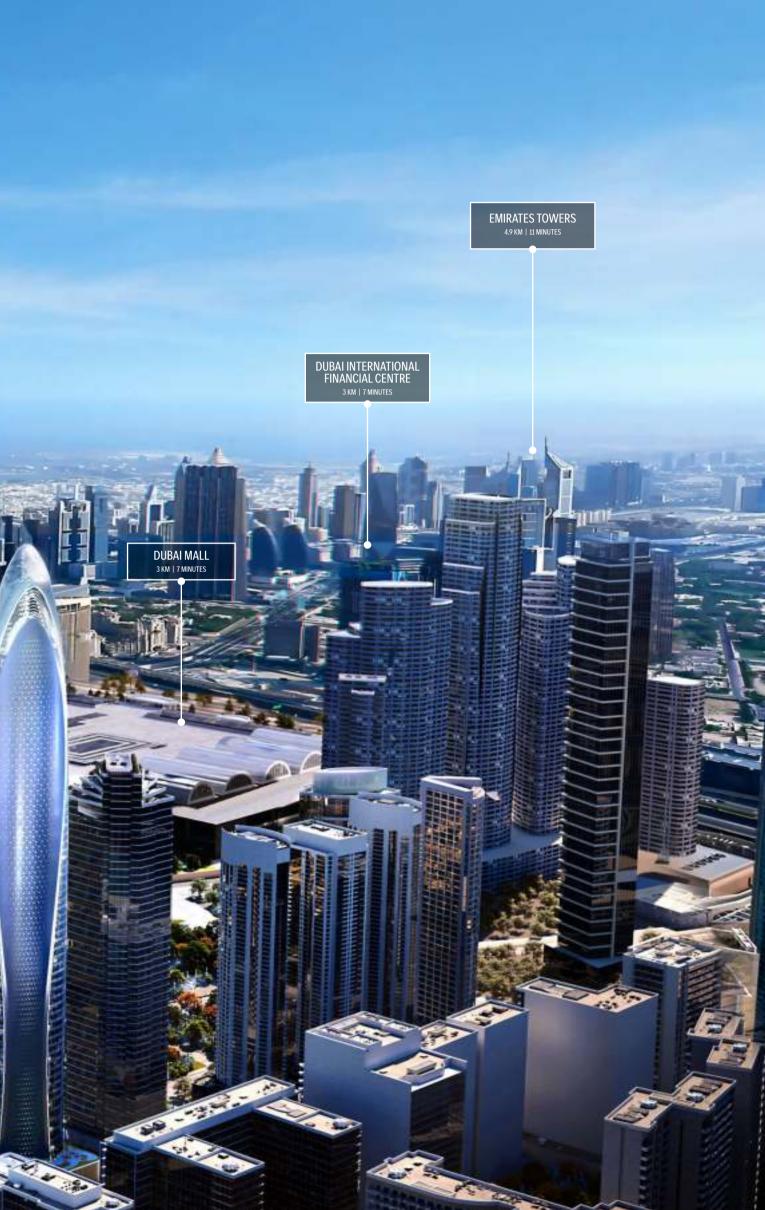

WAY TO AL KHAIL ROAD

Ras Al Khor 1 Industrial area

Project Brief

#### Unobstructed views to Dubai's Burj Khalifa

JUMEIRAH PUBLIC BEACH 7.7 km | 15 minutes DOWNTOWN DUBAI 1.1 KM | 4 MINUTES

BURJ KHALIFA 3 KM | 10 MINUTES

#### Site View

330 meters above sea level

REARE

Project Brief