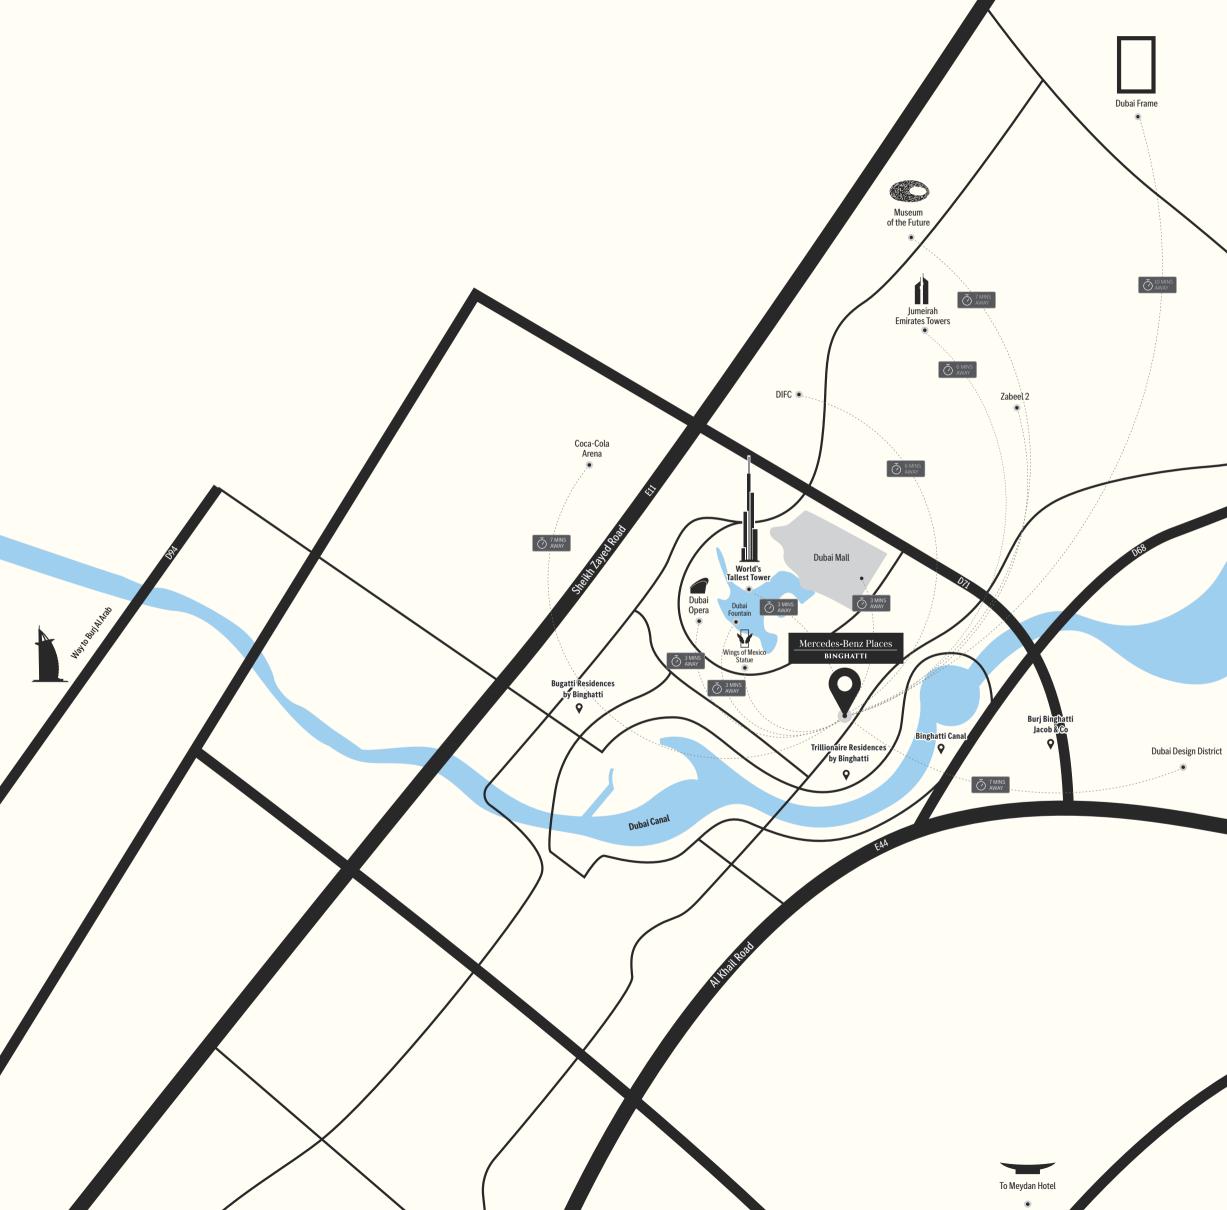

WAY TO AL KHAIL ROAD

Ras Al Khor 1 Industrial area

Project Brief

#### Unobstructed views to Dubai's Burj Khalifa

JUMEIRAH PUBLIC BEACH 7.7 km | 15 minutes DOWNTOWN DUBAI 1.1 KM | 4 MINUTES

BURJ KHALIFA 3 KM | 10 MINUTES

#### Site View

330 meters above sea level

REARE

Project Brief