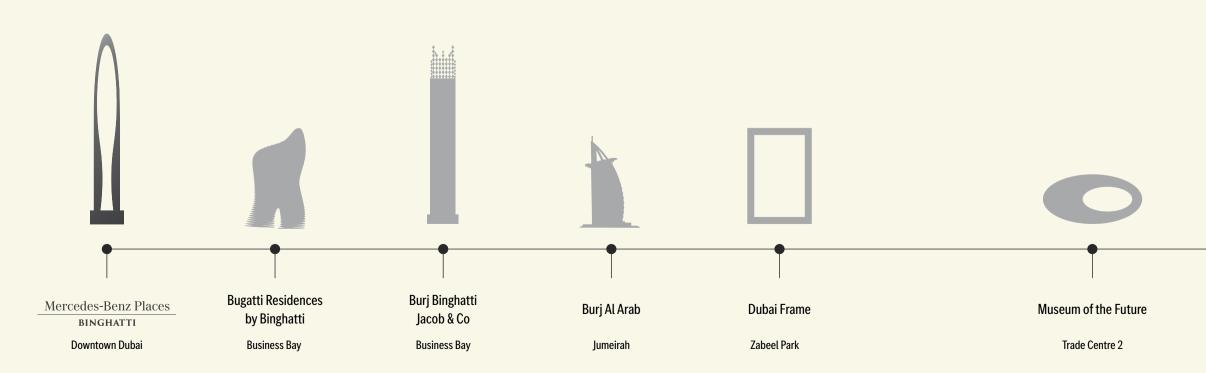

#### Unobstructed views to Dubai's Burj Khalifa

JUMEIRAH PUBLIC BEACH 7.7 km | 15 minutes DOWNTOWN DUBAI 1.1 KM | 4 MINUTES

BURJ KHALIFA 3 KM | 10 MINUTES

#### Site View

330 meters above sea level

REARE

Project Brief