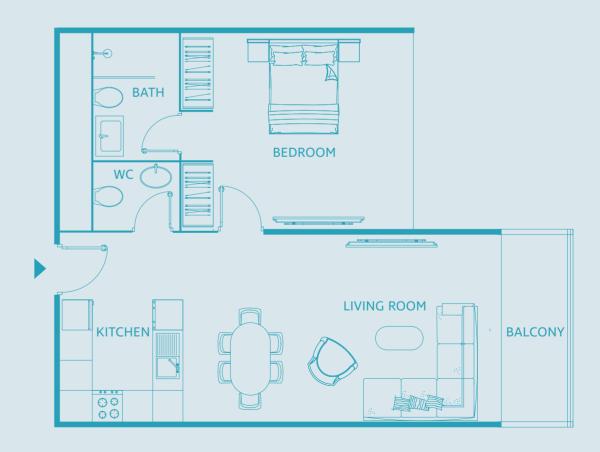

## One Bedroom Apartment TYPE C

UNIT SIZE: 761 SQFT

## One Bedroom Apartment TYPE D

UNIT SIZE: 696 SQFT