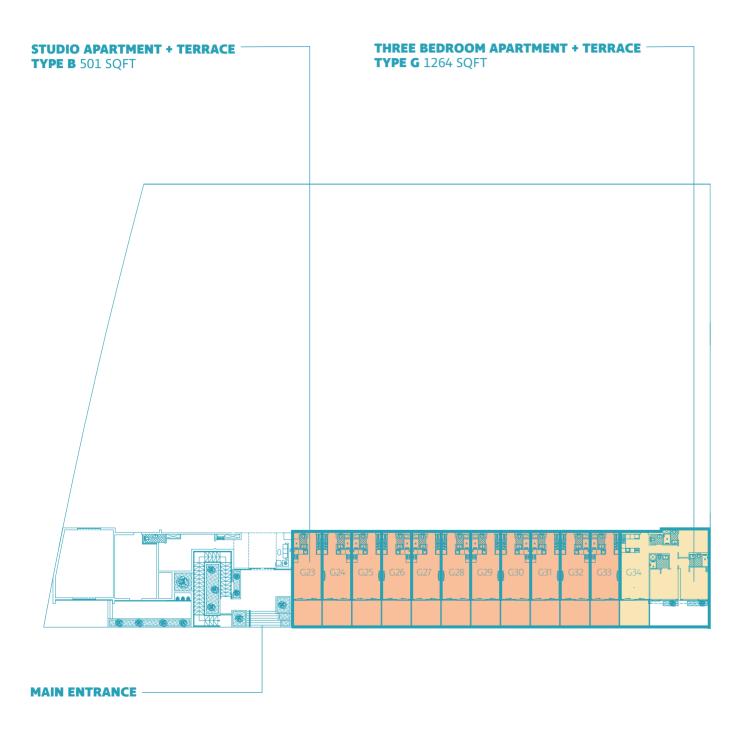

ground floor first floor

## **Studio Apartment**TYPE B

UNIT SIZE: 422 SQFT

#### Three Bedroom Apartment TYPE G

UNIT SIZE: 1183 SQFT