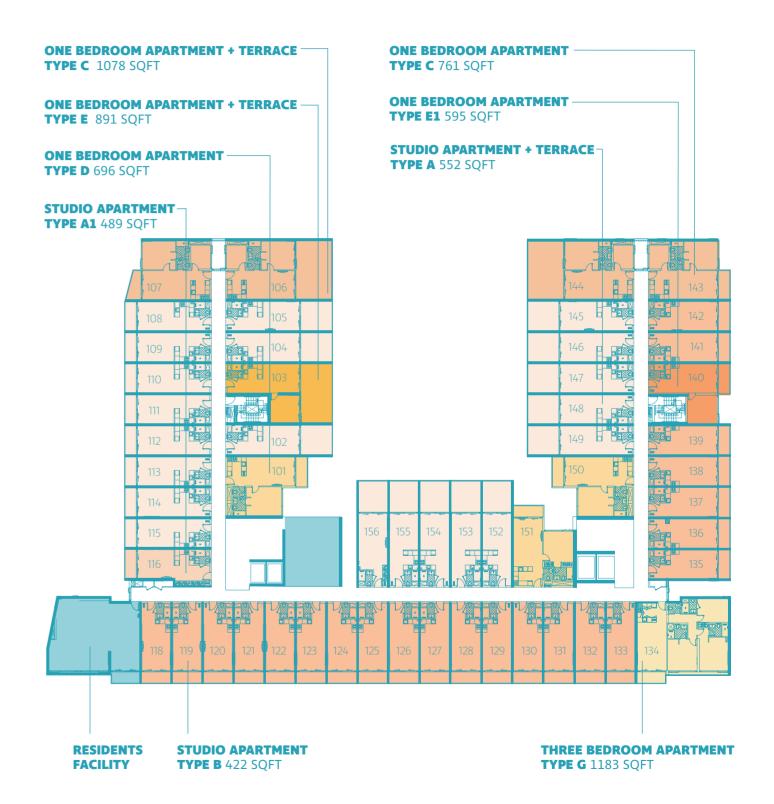

#### typical residential floor (second to fourth floor)

#### Studio Apartment TYPE A

UNIT SIZE: 447 SQFT

## Studio Apartment TYPE A1

UNIT SIZE: 489 SQFT

## **Studio Apartment**TYPE B

UNIT SIZE: 422 SQFT

## One Bedroom Apartment TYPE C

UNIT SIZE: 761 SQFT

## One Bedroom Apartment TYPE D

UNIT SIZE: 696 SQFT

#### One Bedroom Apartment

TYPE E

UNIT SIZE: 620 SQFT

#### One Bedroom Apartment

TYPE E1

UNIT SIZE: 595 SQFT

#### Three Bedroom Apartment TYPE G

UNIT SIZE: 1183 SQFT