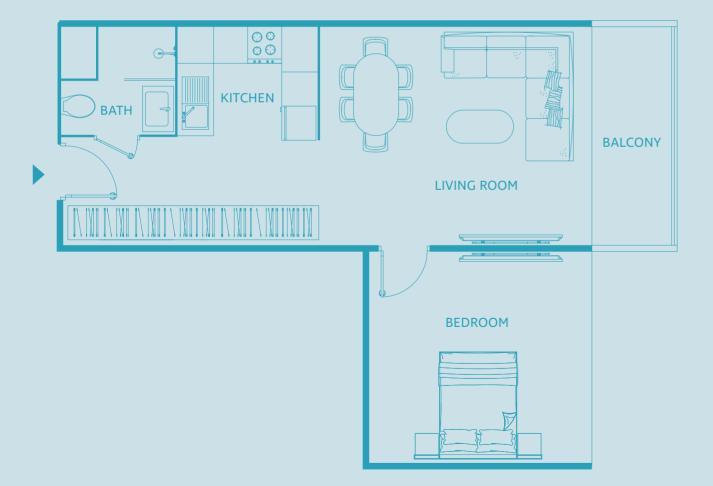

partment        | TYPE A  |
|-------------------------|---------|
|                         | TYPE A1 |
|                         | TYPE B  |
| One Bedroom Apartment   | TYPE C  |
|                         | TYPE D  |
|                         | TYPE E  |
|                         | TYPE E1 |
| Two Bedroom Apartment   | TYPE F  |
| Three Bedroom Apartment | TYPE G  |

ground floor first floor





#### typical residential floor (second to fourth floor)



#### Studio Apartment TYPE A



UNIT SIZE: 447 SQFT



## Studio Apartment TYPE A1



UNIT SIZE: 489 SQFT



## **Studio Apartment**TYPE B



UNIT SIZE: 422 SQFT



## One Bedroom Apartment TYPE C



UNIT SIZE: 761 SQFT



## One Bedroom Apartment TYPE D



UNIT SIZE: 696 SQFT



#### One Bedroom Apartment

TYPE E



UNIT SIZE: 620 SQFT



#### One Bedroom Apartment

TYPE E1



UNIT SIZE: 595 SQFT



#### Two Bedroom Apartment TYPE F



UNIT SIZE: 1144 SQFT



#### Three Bedroom Apartment TYPE G



UNIT SIZE: 1183 SQFT



#### Luma21

#### Luma is light.

The sun sets over Dubai with you in your comfy, snug bed. Luma means sunset, home and light

– everything that has inspired this building to become a unique residential development for a community of successful, first-rate people like you

Adulthood begins at 21

The moment for taking your fate into your own hands and finding a place to call home.

You are welcome here.