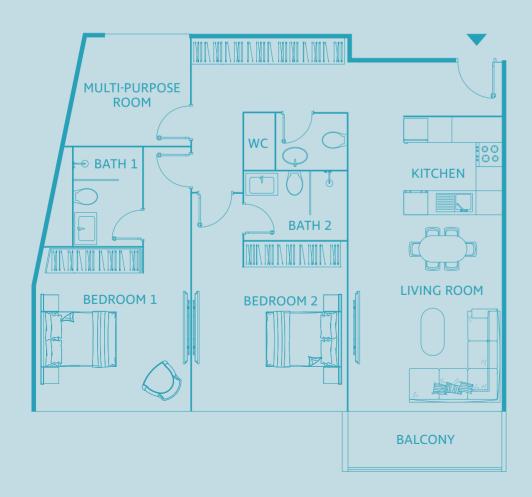

| TYPE B  |
| One Bedroom Apartment   | TYPE C  |
|                         | TYPE D  |
|                         | TYPE E  |
|                         | TYPE E1 |
| Two Bedroom Apartment   | TYPE F  |
| Three Bedroom Apartment | TYPE G  |

ground floor first floor





#### typical residential floor (second to fourth floor)



#### Studio Apartment TYPE A



UNIT SIZE: 447 SQFT



## Studio Apartment TYPE A1



UNIT SIZE: 489 SQFT



## **Studio Apartment**TYPE B



UNIT SIZE: 422 SQFT



## One Bedroom Apartment TYPE C



UNIT SIZE: 761 SQFT



## One Bedroom Apartment TYPE D



UNIT SIZE: 696 SQFT



#### One Bedroom Apartment

TYPE E



UNIT SIZE: 620 SQFT



#### One Bedroom Apartment

TYPE E1



UNIT SIZE: 595 SQFT



#### Two Bedroom Apartment TYPE F



UNIT SIZE: 1144 SQFT



#### Three Bedroom Apartment TYPE G



UNIT SIZE: 1183 SQFT



#### Luma21

#### Luma is light.

The sun sets over Dubai with you in your comfy, snug bed. Luma means sunset, home and light

– everything that has inspired this building to become a unique residential development for a community of successful, first-rate people like you

Adulthood begins at 21

The moment for taking your fate into your own hands and finding a place to call home.

You are welcome here.