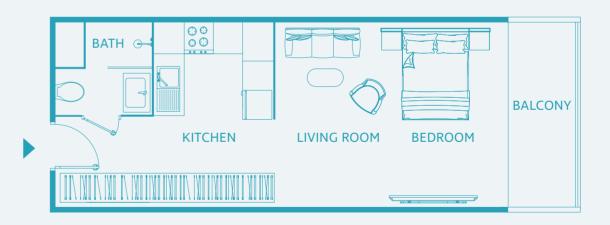

ng development



4 apartment types

5 residential floors



Cosy, spacious, and with all the amenities you're looking for, Luma21 outperforms every other apartment building in the neighbourhood.

Come home to a place you love, in a community of others like you, every day.



| Studio Apartment        | TYPE A  |
|-------------------------|---------|
|                         | TYPE A1 |
|                         | TYPE B  |
| One Bedroom Apartment   | TYPE C  |
|                         | TYPE D  |
|                         | TYPE E  |
|                         | TYPE E1 |
| Two Bedroom Apartment   | TYPE F  |
| Three Bedroom Apartment | TYPE G  |

ground floor first floor





#### typical residential floor (second to fourth floor)



#### Studio Apartment TYPE A



UNIT SIZE: 447 SQFT



## Studio Apartment TYPE A1



UNIT SIZE: 489 SQFT



## **Studio Apartment**TYPE B



UNIT SIZE: 422 SQFT



## One Bedroom Apartment TYPE C



UNIT SIZE: 761 SQFT



## One Bedroom Apartment TYPE D



UNIT SIZE: 696 SQFT



#### One Bedroom Apartment

TYPE E



UNIT SIZE: 620 SQFT



#### One Bedroom Apartment

TYPE E1



UNIT SIZE: 595 SQFT



#### Two Bedroom Apartment TYPE F



UNIT SIZE: 1144 SQFT



#### Three Bedroom Apartment TYPE G



UNIT SIZE: 1183 SQFT



#### Luma21

#### Luma is light.

The sun sets over Dubai with you in your comfy, snug bed. Luma means sunset, home and light

– everything that has inspired this building to become a unique residential development for a community of successful, first-rate people like you

Adulthood begins at 21

The moment for taking your