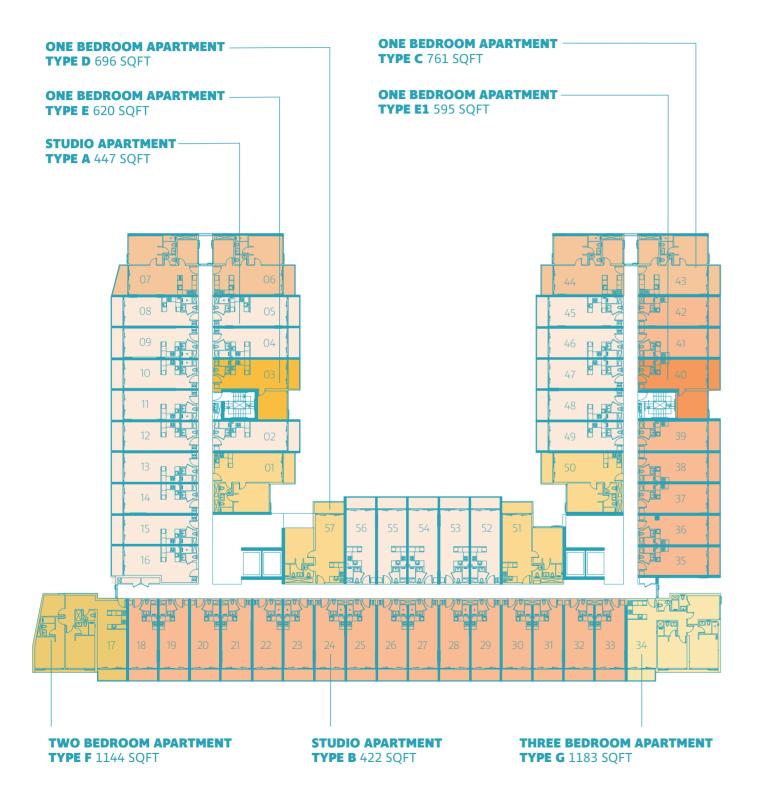

ground floor first floor

#### Studio Apartment TYPE A

UNIT SIZE: 447 SQFT

## One Bedroom Apartment TYPE C

UNIT SIZE: 761 SQFT

## One Bedroom Apartment TYPE D

UNIT SIZE: 696 SQFT

#### One Bedroom Apartment

TYPE E

UNIT SIZE: 620 SQFT

#### One Bedroom Apartment

TYPE E1

UNIT SIZE: 595 SQFT

#### Two Bedroom Apartment TYPE F

UNIT SIZE: 1144 SQFT

## **Studio Apartment**TYPE B

UNIT SIZE: 422 SQFT

#### Three Bedroom Apartment TYPE G

UNIT SIZE: 1183 SQFT