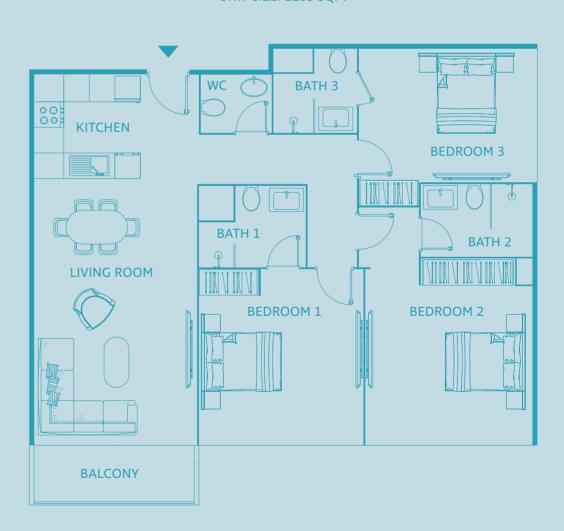

| TYPE D  |
|                         | TYPE E  |
|                         | TYPE E1 |
| Two Bedroom Apartment   | TYPE F  |
| Three Bedroom Apartment | TYPE G  |

ground floor first floor





#### typical residential floor (second to fourth floor)



#### Studio Apartment TYPE A



UNIT SIZE: 447 SQFT



## Studio Apartment TYPE A1



UNIT SIZE: 489 SQFT



## **Studio Apartment**TYPE B



UNIT SIZE: 422 SQFT



## One Bedroom Apartment TYPE C



UNIT SIZE: 761 SQFT



## One Bedroom Apartment TYPE D



UNIT SIZE: 696 SQFT



#### One Bedroom Apartment

TYPE E



UNIT SIZE: 620 SQFT



#### One Bedroom Apartment

TYPE E1



UNIT SIZE: 595 SQFT



#### Two Bedroom Apartment TYPE F



UNIT SIZE: 1144 SQFT



#### Three Bedroom Apartment TYPE G



UNIT SIZE: 1183 SQFT



#### Luma21

#### Luma is light.

The sun sets over Dubai with you in your comfy, snug bed. Luma means sunset, home and light

– everything that has inspired this building to become a unique residential development for a community of successful, first-rate people like you

Adulthood begins at 21

The moment for taking your fate into your own hands and finding a place to call home.

You are welcome here.