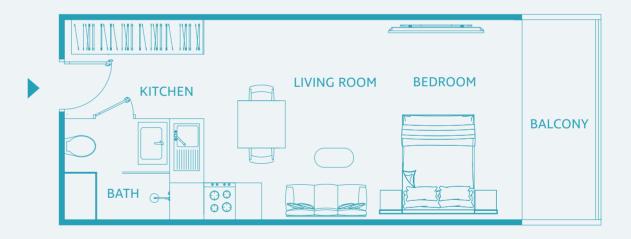

#### Studio Apartment TYPE A

UNIT SIZE: 447 SQFT

## **Studio Apartment**TYPE B

UNIT SIZE: 422 SQFT