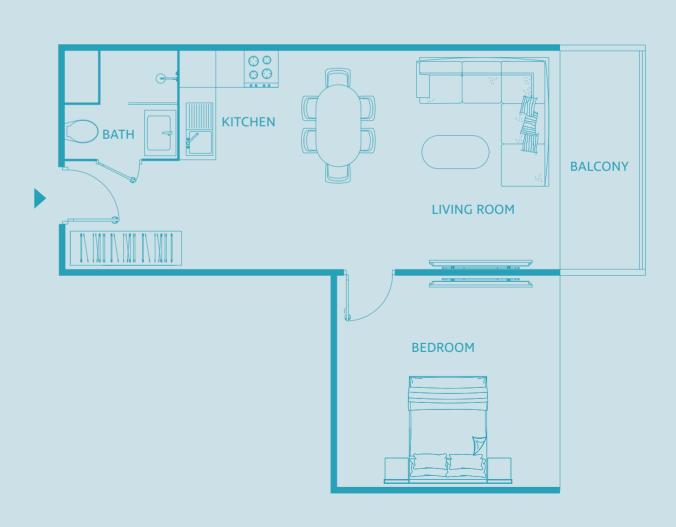

--|
|                         | TYPE A1 |
|                         | TYPE B  |
| One Bedroom Apartment   | TYPE C  |
|                         | TYPE D  |
|                         | TYPE E  |
|                         | TYPE E1 |
| Two Bedroom Apartment   | TYPE F  |
| Three Bedroom Apartment | TYPE G  |

ground floor first floor





#### typical residential floor (second to fourth floor)



#### Studio Apartment TYPE A



UNIT SIZE: 447 SQFT



## Studio Apartment TYPE A1



UNIT SIZE: 489 SQFT



## **Studio Apartment**TYPE B



UNIT SIZE: 422 SQFT



## One Bedroom Apartment TYPE C



UNIT SIZE: 761 SQFT



## One Bedroom Apartment TYPE D



UNIT SIZE: 696 SQFT



#### One Bedroom Apartment

TYPE E



UNIT SIZE: 620 SQFT



#### One Bedroom Apartment

TYPE E1



UNIT SIZE: 595 SQFT



#### Two Bedroom Apartment TYPE F



UNIT SIZE: 1144 SQFT



#### Three Bedroom Apartment TYPE G



UNIT SIZE: 1183 SQFT



#### Luma21

#### Luma is light.

The sun sets over Dubai with you in your comfy, snug bed. Luma means sunset, home and light

– everything that has inspired this building to become a unique residential development for a community of successful, first-rate people like you

Adulthood begins at 21

The moment for taking your fate into your own hands and finding a place to call home.

You are welcome here.