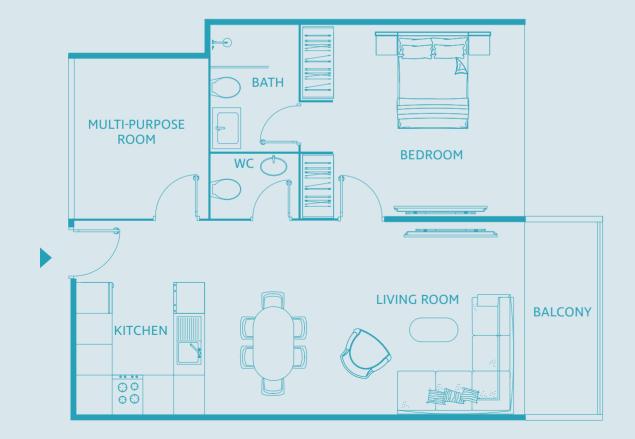

## One Bedroom Apartment TYPE C

UNIT SIZE: 761 SQFT

## One Bedroom Apartment TYPE D

UNIT SIZE: 696 SQFT

#### One Bedroom Apartment

TYPE E

UNIT SIZE: 620 SQFT

#### One Bedroom Apartment

TYPE E1

UNIT SIZE: 595 SQFT