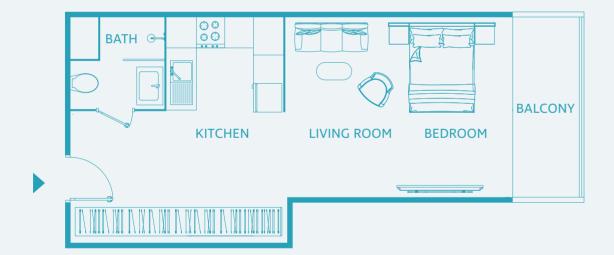

ors



Cosy, spacious, and with all the amenities you're looking for, Luma21 outperforms every other apartment building in the neighbourhood.

Come home to a place you love, in a community of others like you, every day.



| Studio Apartment        | TYPE A  |
|-------------------------|---------|
|                         | TYPE A1 |
|                         | TYPE B  |
| One Bedroom Apartment   | TYPE C  |
|                         | TYPE D  |
|                         | TYPE E  |
|                         | TYPE E1 |
| Two Bedroom Apartment   | TYPE F  |
| Three Bedroom Apartment | TYPE G  |

ground floor first floor





#### typical residential floor (second to fourth floor)



#### Studio Apartment TYPE A



UNIT SIZE: 447 SQFT



## Studio Apartment TYPE A1



UNIT SIZE: 489 SQFT



## **Studio Apartment**TYPE B



UNIT SIZE: 422 SQFT



## One Bedroom Apartment TYPE C



UNIT SIZE: 761 SQFT



## One Bedroom Apartment TYPE D



UNIT SIZE: 696 SQFT



#### One Bedroom Apartment

TYPE E



UNIT SIZE: 620 SQFT



#### One Bedroom Apartment

TYPE E1



UNIT SIZE: 595 SQFT



#### Two Bedroom Apartment TYPE F



UNIT SIZE: 1144 SQFT



#### Three Bedroom Apartment TYPE G



UNIT SIZE: 1183 SQFT



#### Luma21

#### Luma is light.

The sun sets over Dubai with you in your comfy, snug bed. Luma means sunset, home and light

– everything that has inspired this building to become a unique residential development for a community of successful, first-rate people like you

Adulthood begins at 21

The moment for taking your fate into your own hands and finding a place to call h