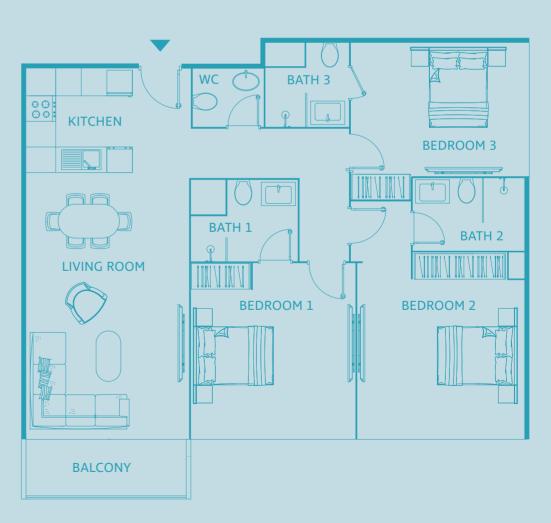

#### **THREE BEDROOM APARTMENT** TYPE G 1183 SQFT

#### **Three Bedroom Apartment** TYPE G

#### UNIT SIZE: 1183 SQFT