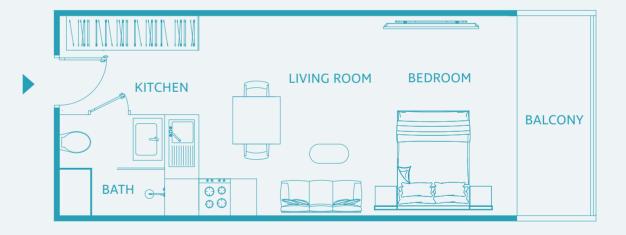

styles to fit your needs. Luma21 is a perfect match for busy

### find the home that matches you





## a well-balanced housing development







Cosy, spacious, and with all the amenities you're looking for, Luma21 outperforms every other apartment building in the neighbourhood.

Come home to a place you love, in a community of others like you, every day.





|  | TYPE A  |
|--|---------|
|  | TYPE A1 |
|  | TYPE B  |
|  | TYPE C  |
|  | TYPE D  |
|  | TYPE E  |
|  | TYPE E1 |
|  | TYPE F  |
|  | TYPE G  |

105

H



#### **THREE BEDROOM APARTMENT** TYPE G 1183 SQFT



### first floor

#### typical residential floor (second to fourth floor)



### **Studio Apartment**



UNIT SIZE: 447 SQFT



### TYPE A



### Studio Apartment TYPE A1



UNIT SIZE: 489 SQFT



UNIT SIZE: 422 SQFT





#### **Studio Apartment** TYPE B

### One Bedroom Apartment TYPE C



UNIT SIZE: 761 SQFT







#### One Bedroom Apartment TYPE D

UNIT SIZE: 696 SQFT

### One Bedroom Apartment TYPE E



UNIT SIZE: 620 SQFT





UNIT SIZE: 595 SQFT



#### **One Bedroom Apartment** TYPE E1

#### **Three Bedroom Apartment** TYPE G





### **Two Bedroom Apartment** TYPE F



UNIT SIZE: 1144 SQFT



#### UNIT SIZE: 1183 SQFT









# quality as standard

Form and function blend seamlessly in Luma21's modern building. With its practical amenities and quality furnishings, you can see where we've exceeded expectations to make your place truly feel like home.



Easy19 completed in 2021



**TownX** Development is a boutique developer based in Dubai, UAE.

The developer has successfully delivered multiple