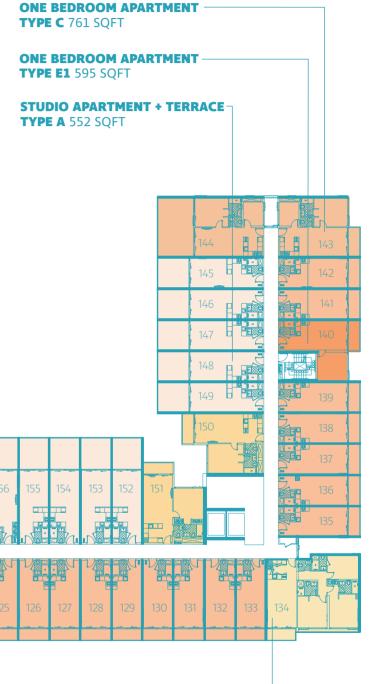

### One Bedroom Apartment TYPE C

UNIT SIZE: 761 SQFT

#### **One Bedroom Apartment** TYPE E1

### TYPE A