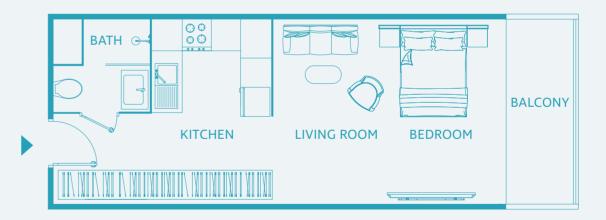

nd cabinets to the polished tile surrounding the shower.













options for bedrooms and styles to fit your needs. Luma21 is a perfect match for busy

### find the home that matches you





## a well-balanced housing development







Cosy, spacious, and with all the amenities you're looking for, Luma21 outperforms every other apartment building in the neighbourhood.

Come home to a place you love, in a community of others like you, every day.





|  | TYPE A  |
|--|---------|
|  | TYPE A1 |
|  | TYPE B  |
|  | TYPE C  |
|  | TYPE D  |
|  | TYPE E  |
|  | TYPE E1 |
|  | TYPE F  |
|  | TYPE G  |

105

H



#### **THREE BEDROOM APARTMENT** TYPE G 1183 SQFT



### first floor

#### typical residential floor (second to fourth floor)



### **Studio Apartment**



UNIT SIZE: 447 SQFT



### TYPE A



### Studio Apartment TYPE A1



UNIT SIZE: 489 SQFT



UNIT SIZE: 422 SQFT





#### **Studio Apartment** TYPE B

### One Bedroom Apartment TYPE C



UNIT SIZE: 761 SQFT







#### One Bedroom Apartment TYPE D

UNIT SIZE: 696 SQFT

### One Bedroom Apartment TYPE E



UNIT SIZE: 620 SQFT





UNIT SIZE: 595 SQFT



#### **One Bedroom Apartment** TYPE E1

#### **Three Bedroom Apartment** TYPE G





### **Two Bedroom Apartment** TYPE F



UNIT SIZE: 1144 SQFT



#### UNIT SIZE: 1183 SQFT









# quality as standard

Form and function blend seamlessly in Luma21's modern building. With its practical amenities and quality furnishings, you can see where we've exceeded expectations to make your place truly feel like home.



Easy19 completed in 2021



**TownX** Development is