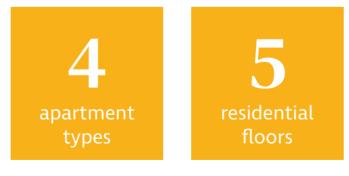

Modern bathrooms reflect thoughtfulness in their everyday use, from the built-in shelving and roomy drawers and cabinets to the polished tile surrounding the shower.

options for bedrooms and styles to fit your needs. Luma21 is a perfect match for busy

### find the home that matches you