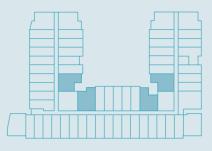

|  | TYPE A  |
|--|---------|
|  | TYPE A1 |
|  | TYPE B  |
|  | TYPE C  |
|  | TYPE D  |
|  | TYPE E  |
|  | TYPE E1 |
|  | TYPE F  |
|  | TYPE G  |

105

H

### first floor