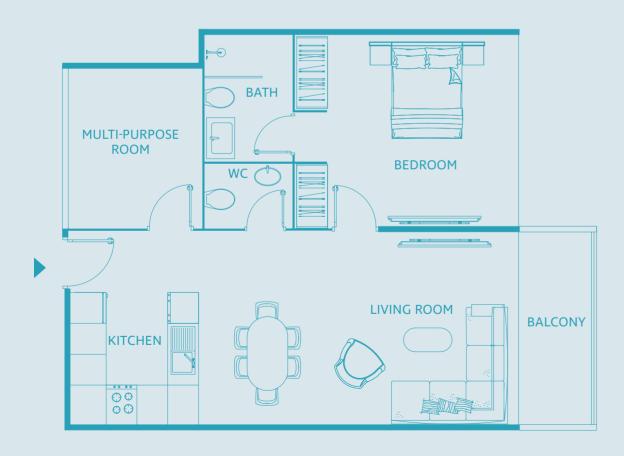

you





## a well-balanced housing development







Cosy, spacious, and with all the amenities you're looking for, Luma21 outperforms every other apartment building in the neighbourhood.

Come home to a place you love, in a community of others like you, every day.





|  | TYPE A  |
|--|---------|
|  | TYPE A1 |
|  | TYPE B  |
|  | TYPE C  |
|  | TYPE D  |
|  | TYPE E  |
|  | TYPE E1 |
|  | TYPE F  |
|  | TYPE G  |

105

H



#### **THREE BEDROOM APARTMENT** TYPE G 1183 SQFT



### first floor

#### typical residential floor (second to fourth floor)



### **Studio Apartment**



UNIT SIZE: 447 SQFT



### TYPE A



### Studio Apartment TYPE A1



UNIT SIZE: 489 SQFT



UNIT SIZE: 422 SQFT





#### **Studio Apartment** TYPE B

### One Bedroom Apartment TYPE C



UNIT SIZE: 761 SQFT







#### One Bedroom Apartment TYPE D

UNIT SIZE: 696 SQFT

### One Bedroom Apartment TYPE E



UNIT SIZE: 620 SQFT





UNIT SIZE: 595 SQFT



#### **One Bedroom Apartment** TYPE E1

#### **Three Bedroom Apartment** TYPE G





### **Two Bedroom Apartment** TYPE F



UNIT SIZE: 1144 SQFT



#### UNIT SIZE: 1183 SQFT









# quality as standard

Form and function blend seamlessly in Luma21's modern building. With its practical amenities and quality furnishings, you can see where we've exceeded expectations to make your place truly feel like home.



Easy19 completed in 2021



**TownX** Development is a boutique developer based in Dubai, UAE.

The developer has successfully delivered multiple residential projects across the city.

The core value for every development is a focus on a u