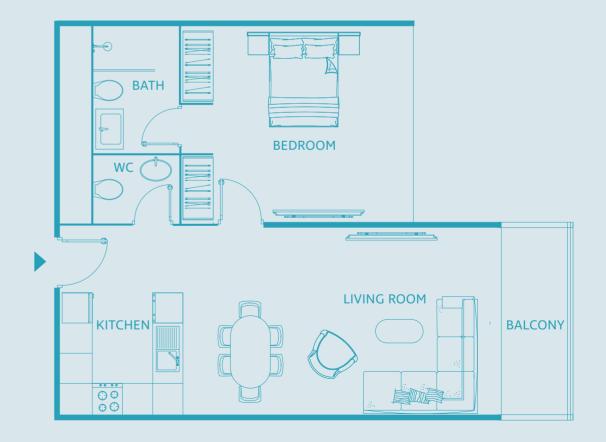

## a well-balanced housing development







Cosy, spacious, and with all the amenities you're looking for, Luma21 outperforms every other apartment building in the neighbourhood.

Come home to a place you love, in a community of others like you, every day.





|  | TYPE A  |
|--|---------|
|  | TYPE A1 |
|  | TYPE B  |
|  | TYPE C  |
|  | TYPE D  |
|  | TYPE E  |
|  | TYPE E1 |
|  | TYPE F  |
|  | TYPE G  |

105

H



#### **THREE BEDROOM APARTMENT** TYPE G 1183 SQFT



### first floor

#### typical residential floor (second to fourth floor)



### **Studio Apartment**



UNIT SIZE: 447 SQFT



### TYPE A



### Studio Apartment TYPE A1



UNIT SIZE: 489 SQFT



UNIT SIZE: 422 SQFT





#### **Studio Apartment** TYPE B

### One Bedroom Apartment TYPE C



UNIT SIZE: 761 SQFT







#### One Bedroom Apartment TYPE D

UNIT SIZE: 696 SQFT

### One Bedroom Apartment TYPE E



UNIT SIZE: 620 SQFT





UNIT SIZE: 595 SQFT



#### **One Bedroom Apartment** TYPE E1

#### **Three Bedroom Apartment** TYPE G





### **Two Bedroom Apartment** TYPE F



UNIT SIZE: 1144 SQFT



#### UNIT SIZE: 1183 SQFT









# quality as standard

Form and function blend seamlessly in Luma21's modern building. With its practical amenities and quality furnishings, you can see where we've exceeded expectations to make your place truly feel like home.



Easy19 completed in 2021



**TownX** Development is a boutique developer based in Dubai, UAE.

The developer has successfully delivered multiple residential projects across the city.

The core value for every development is a focus on a user-