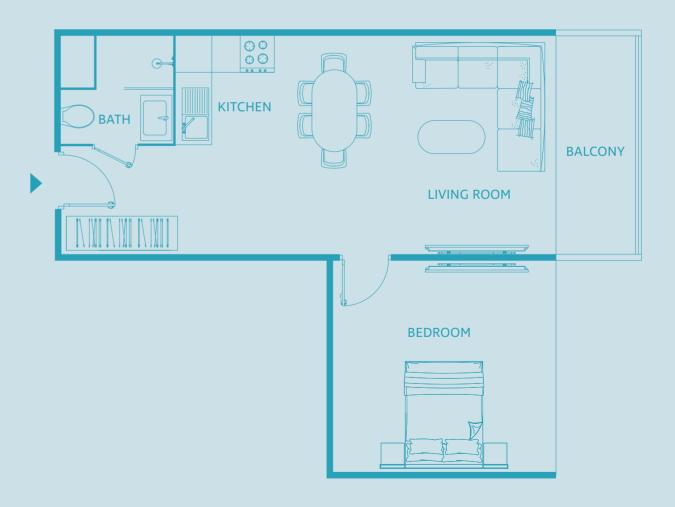

other apartment building in the neighbourhood.

Come home to a place you love, in a community of others like you, every day.





|  | TYPE A  |
|--|---------|
|  | TYPE A1 |
|  | TYPE B  |
|  | TYPE C  |
|  | TYPE D  |
|  | TYPE E  |
|  | TYPE E1 |
|  | TYPE F  |
|  | TYPE G  |

105

H



#### **THREE BEDROOM APARTMENT** TYPE G 1183 SQFT



### first floor

#### typical residential floor (second to fourth floor)



### **Studio Apartment**



UNIT SIZE: 447 SQFT



### TYPE A



### Studio Apartment TYPE A1



UNIT SIZE: 489 SQFT



UNIT SIZE: 422 SQFT





#### **Studio Apartment** TYPE B

### One Bedroom Apartment TYPE C



UNIT SIZE: 761 SQFT







#### One Bedroom Apartment TYPE D

UNIT SIZE: 696 SQFT

### One Bedroom Apartment TYPE E



UNIT SIZE: 620 SQFT





UNIT SIZE: 595 SQFT



#### **One Bedroom Apartment** TYPE E1

#### **Three Bedroom Apartment** TYPE G





### **Two Bedroom Apartment** TYPE F



UNIT SIZE: 1144 SQFT



#### UNIT SIZE: 1183 SQFT









# quality as standard

Form and function blend seamlessly in Luma21's modern building. With its practical amenities and quality furnishings, you can see where we've exceeded expectations to make your place truly feel like home.



Easy19 completed in 2021



**TownX** Development is a boutique developer based in Dubai, UAE.

The developer has successfully delivered multiple residential projects across the city.

The core value for every development is a focus on a user-centric experience where family comes first – linked with best-in-class specifications.

You are guaranteed to find high occupancy rates and