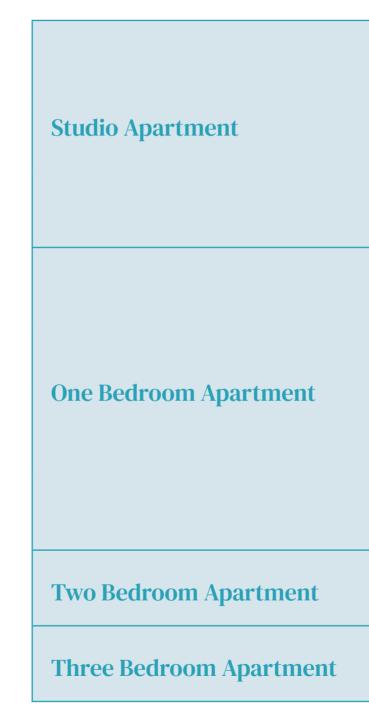

### **Studio Apartment**

UNIT SIZE: 447 SQFT

### TYPE A

### Studio Apartment TYPE A1

UNIT SIZE: 489 SQFT

UNIT SIZE: 422 SQFT

#### **Studio Apartment** TYPE B

### One Bedroom Apartment TYPE C

UNIT SIZE: 761 SQFT

#### One Bedroom Apartment TYPE D

UNIT SIZE: 696 SQFT

### One Bedroom Apartment TYPE E

UNIT SIZE: 620 SQFT

UNIT SIZE: 595 SQFT

#### **One Bedroom Apartment** TYPE E1

#### **Three Bedroom Apartment** TYPE G

### **Two Bedroom Apartment** TYPE F

UNIT SIZE: 1144 SQFT

#### UNIT SIZE: 1183 SQFT