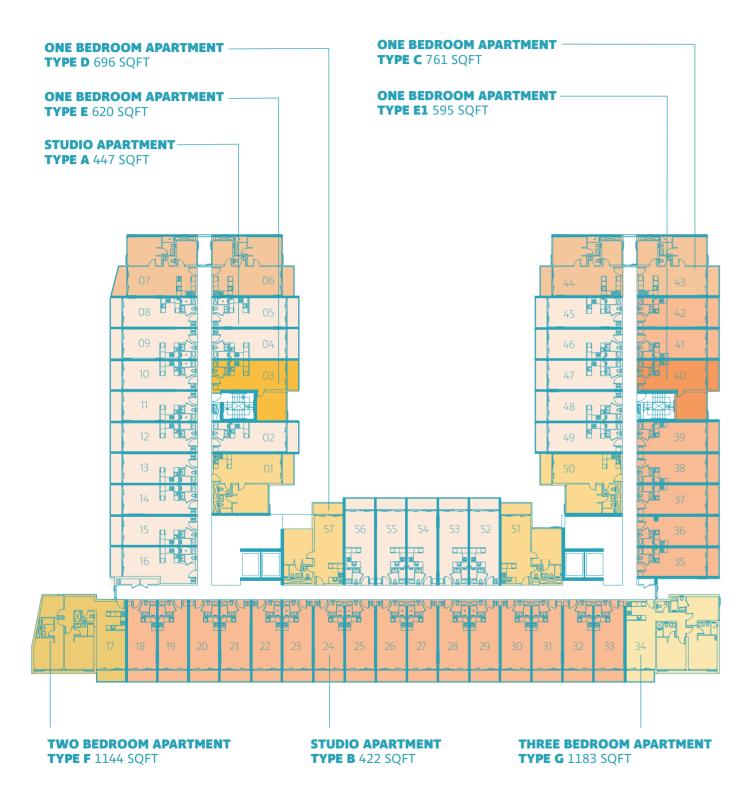

#### typical residential floor (second to fourth floor)

### **Studio Apartment**

UNIT SIZE: 447 SQFT

### Studio Apartment TYPE A1

UNIT SIZE: 489 SQFT

UNIT SIZE: 422 SQFT

### One Bedroom Apartment TYPE C

UNIT SIZE: 761 SQFT

#### One Bedroom Apartment TYPE D

UNIT SIZE: 696 SQFT

### One Bedroom Apartment TYPE E

UNIT SIZE: 620 SQFT

UNIT SIZE: 595 SQFT

#### **One Bedroom Apartment** TYPE E1

### **Two Bedroom Apartment** TYPE F

UNIT SIZE: 1144 SQFT

#### UNIT SIZE: 1183 SQFT