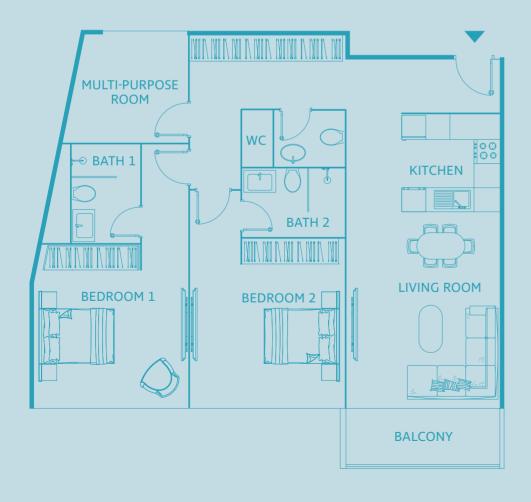

---------|
|  | TYPE A1 |
|  | TYPE B  |
|  | TYPE C  |
|  | TYPE D  |
|  | TYPE E  |
|  | TYPE E1 |
|  | TYPE F  |
|  | TYPE G  |

105

H



#### **THREE BEDROOM APARTMENT** TYPE G 1183 SQFT



### first floor

#### typical residential floor (second to fourth floor)



### **Studio Apartment**



UNIT SIZE: 447 SQFT



### TYPE A



### Studio Apartment TYPE A1



UNIT SIZE: 489 SQFT



UNIT SIZE: 422 SQFT





#### **Studio Apartment** TYPE B

### One Bedroom Apartment TYPE C



UNIT SIZE: 761 SQFT







#### One Bedroom Apartment TYPE D

UNIT SIZE: 696 SQFT

### One Bedroom Apartment TYPE E



UNIT SIZE: 620 SQFT





UNIT SIZE: 595 SQFT



#### **One Bedroom Apartment** TYPE E1

#### **Three Bedroom Apartment** TYPE G





### **Two Bedroom Apartment** TYPE F



UNIT SIZE: 1144 SQFT



#### UNIT SIZE: 1183 SQFT









# quality as standard

Form and function blend seamlessly in Luma21's modern building. With its practical amenities and quality furnishings, you can see where we've exceeded expectations to make your place truly feel like home.



Easy19 completed in 2021



**TownX** Development is a boutique developer based in Dubai, UAE.

The developer has successfully delivered multiple residential projects across the city.

The core value for every development is a focus on a user-centric experience where family comes first – linked with best-in-class specifications.

You are guaranteed to find high occupancy rates and notable tenant satisfaction at every project. with the set with the set with a state at the set of the

### choose tranquillity

I'me at

.....

Fin