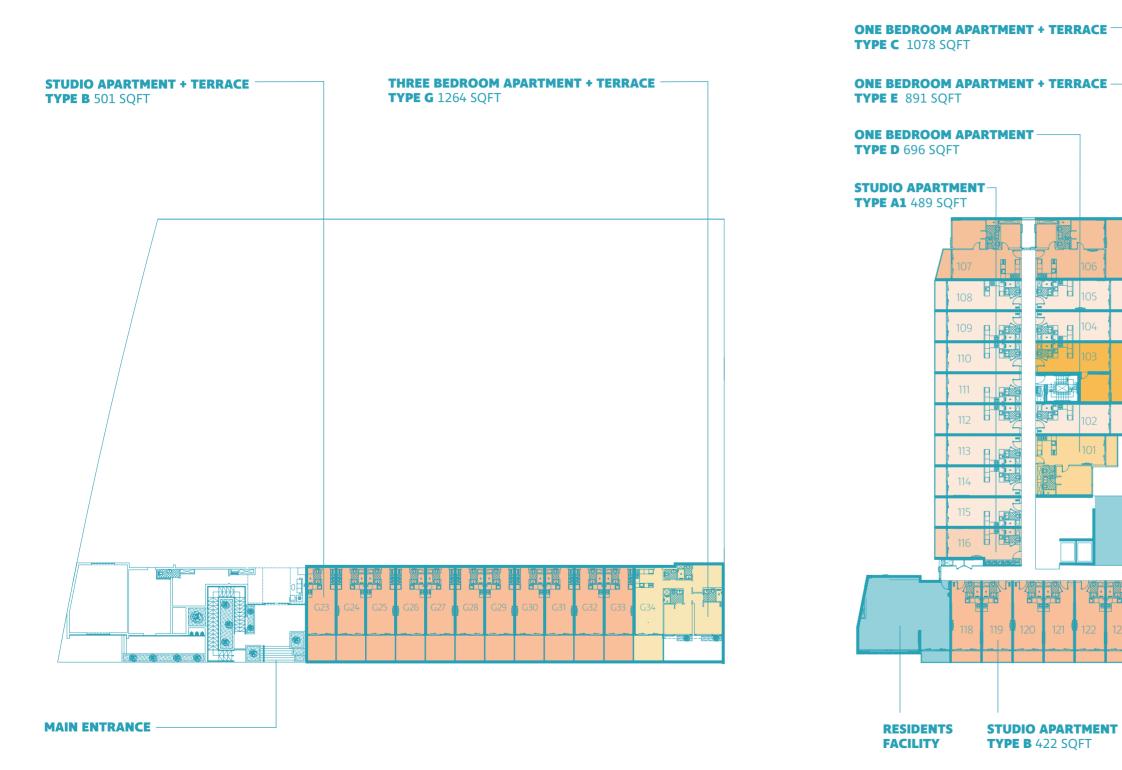

### first floor

#### **Studio Apartment** TYPE B

#### **Three Bedroom Apartment** TYPE G

#### **THREE BEDROOM APARTMENT** TYPE G 1183 SQFT