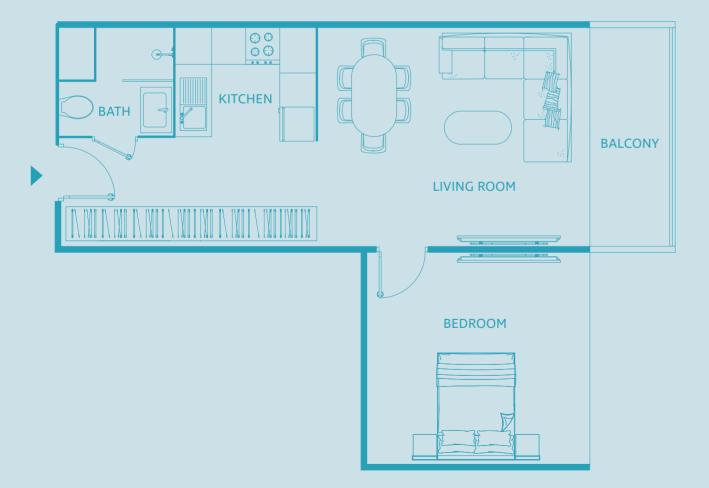

Luma21 outperforms every other apartment building in the neighbourhood.

Come home to a place you love, in a community of others like you, every day.





|  | TYPE A  |
|--|---------|
|  | TYPE A1 |
|  | TYPE B  |
|  | TYPE C  |
|  | TYPE D  |
|  | TYPE E  |
|  | TYPE E1 |
|  | TYPE F  |
|  | TYPE G  |

105

H



#### **THREE BEDROOM APARTMENT** TYPE G 1183 SQFT



### first floor

#### typical residential floor (second to fourth floor)



### **Studio Apartment**



UNIT SIZE: 447 SQFT



### TYPE A



### Studio Apartment TYPE A1



UNIT SIZE: 489 SQFT



UNIT SIZE: 422 SQFT





#### **Studio Apartment** TYPE B

### One Bedroom Apartment TYPE C



UNIT SIZE: 761 SQFT







#### One Bedroom Apartment TYPE D

UNIT SIZE: 696 SQFT

### One Bedroom Apartment TYPE E



UNIT SIZE: 620 SQFT





UNIT SIZE: 595 SQFT



#### **One Bedroom Apartment** TYPE E1

#### **Three Bedroom Apartment** TYPE G





### **Two Bedroom Apartment** TYPE F



UNIT SIZE: 1144 SQFT



#### UNIT SIZE: 1183 SQFT









# quality as standard

Form and function blend seamlessly in Luma21's modern building. With its practical amenities and quality furnishings, you can see where we've exceeded expectations to make your place truly feel like home.



Easy19 completed in 2021



**TownX** Development is a boutique developer based in Dubai, UAE.

The developer has successfully delivered multiple residential projects across the city.

The core value for every development is a focus on a user-centric experience where family comes first – linked with best-in-class specifications.

You are guaranteed to find