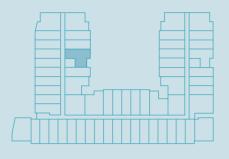

|  | TYPE A  |
|--|---------|
|  | TYPE A1 |
|  | TYPE B  |
|  | TYPE C  |
|  | TYPE D  |
|  | TYPE E  |
|  | TYPE E1 |
|  | TYPE F  |
|  | TYPE G  |

105

H

#### typical residential floor (second to fourth floor)