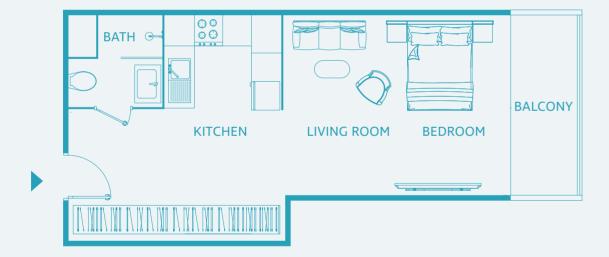

nd styles to fit your needs. Luma21 is a perfect match for busy

### find the home that matches you





## a well-balanced housing development







Cosy, spacious, and with all the amenities you're looking for, Luma21 outperforms every other apartment building in the neighbourhood.

Come home to a place you love, in a community of others like you, every day.





|  | TYPE A  |
|--|---------|
|  | TYPE A1 |
|  | TYPE B  |
|  | TYPE C  |
|  | TYPE D  |
|  | TYPE E  |
|  | TYPE E1 |
|  | TYPE F  |
|  | TYPE G  |

105

H



#### **THREE BEDROOM APARTMENT** TYPE G 1183 SQFT



### first floor

#### typical residential floor (second to fourth floor)



### **Studio Apartment**



UNIT SIZE: 447 SQFT



### TYPE A



### Studio Apartment TYPE A1



UNIT SIZE: 489 SQFT



UNIT SIZE: 422 SQFT





#### **Studio Apartment** TYPE B

### One Bedroom Apartment TYPE C



UNIT SIZE: 761 SQFT







#### One Bedroom Apartment TYPE D

UNIT SIZE: 696 SQFT

### One Bedroom Apartment TYPE E



UNIT SIZE: 620 SQFT





UNIT SIZE: 595 SQFT



#### **One Bedroom Apartment** TYPE E1

#### **Three Bedroom Apartment** TYPE G





### **Two Bedroom Apartment** TYPE F



UNIT SIZE: 1144 SQFT



#### UNIT SIZE: 1183 SQFT









# quality as standard

Form and function blend seamlessly in Luma21's modern building. With its practical amenities and quality furnishings, you can see where we've exceeded expectations to make your place truly feel like home.



Easy19 completed in 2021



**TownX** Development is a boutique developer based in Dubai, UAE.

The developer has successfully delivered multipl