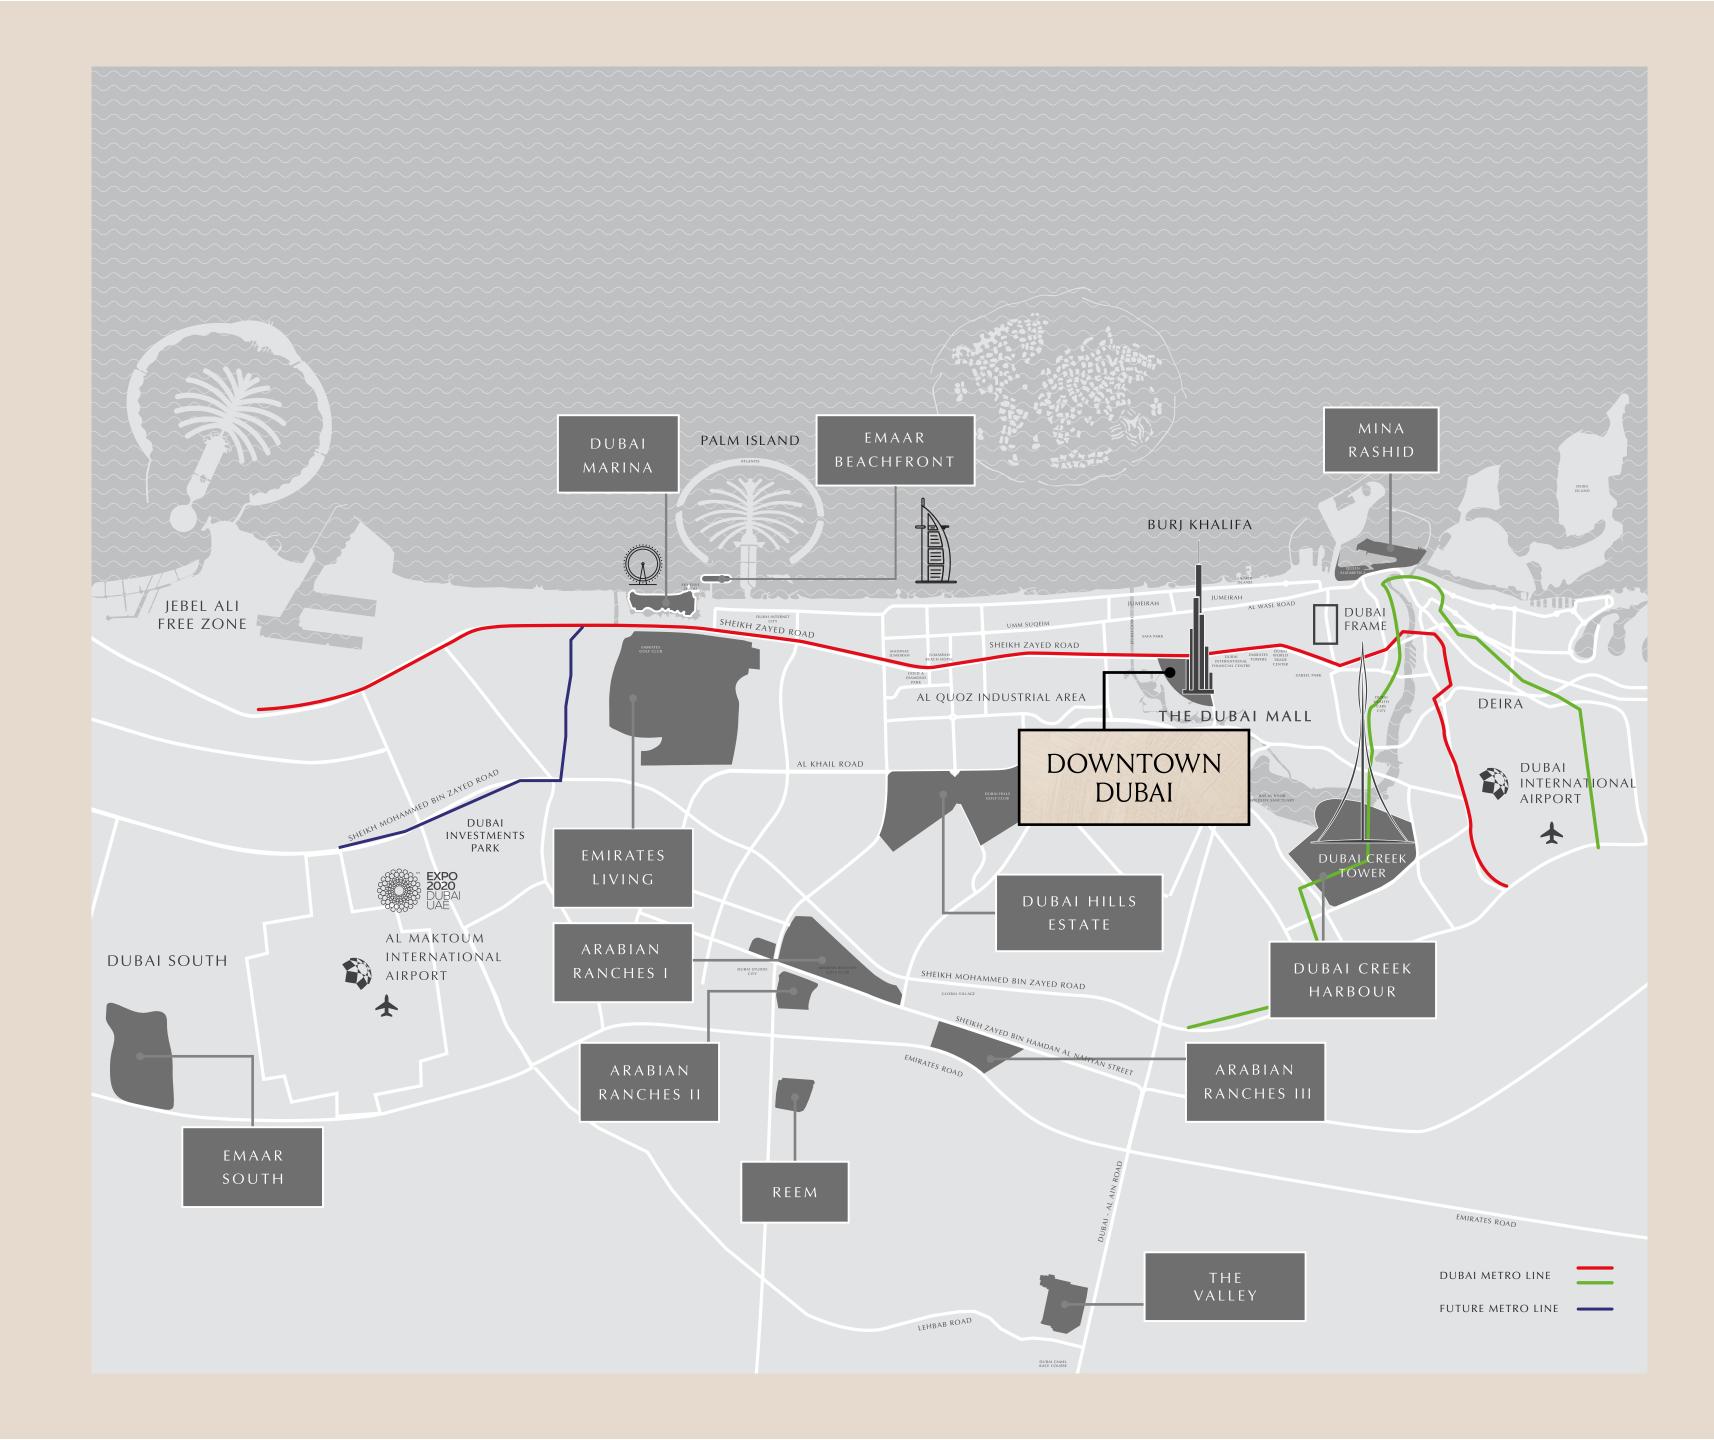

## A Distinguished LOCATION

O 9
Minutes from the Beach

Minutes from Dubai International Airport

I7
Minutes from
Dubai Marina

I7
Minutes from
Dubai Hills
Golf Club

Minutes from Dubai Creek Harbour

Minutes from
Al Maktoum
International Airport

### A SPOTLIGHT on CONVENIENCE

O5 tes' walk from

Minutes' walk from Dubai Opera Minutes' walk from

nutes' walk from Burj Park

08

Minutes' walk from Burj Khalifa

IO

Minutes' walk from The Dubai Fountain

IO

Minutes' walk from Souk Al Bahar

12

Minutes' walk from The Dubai Mall