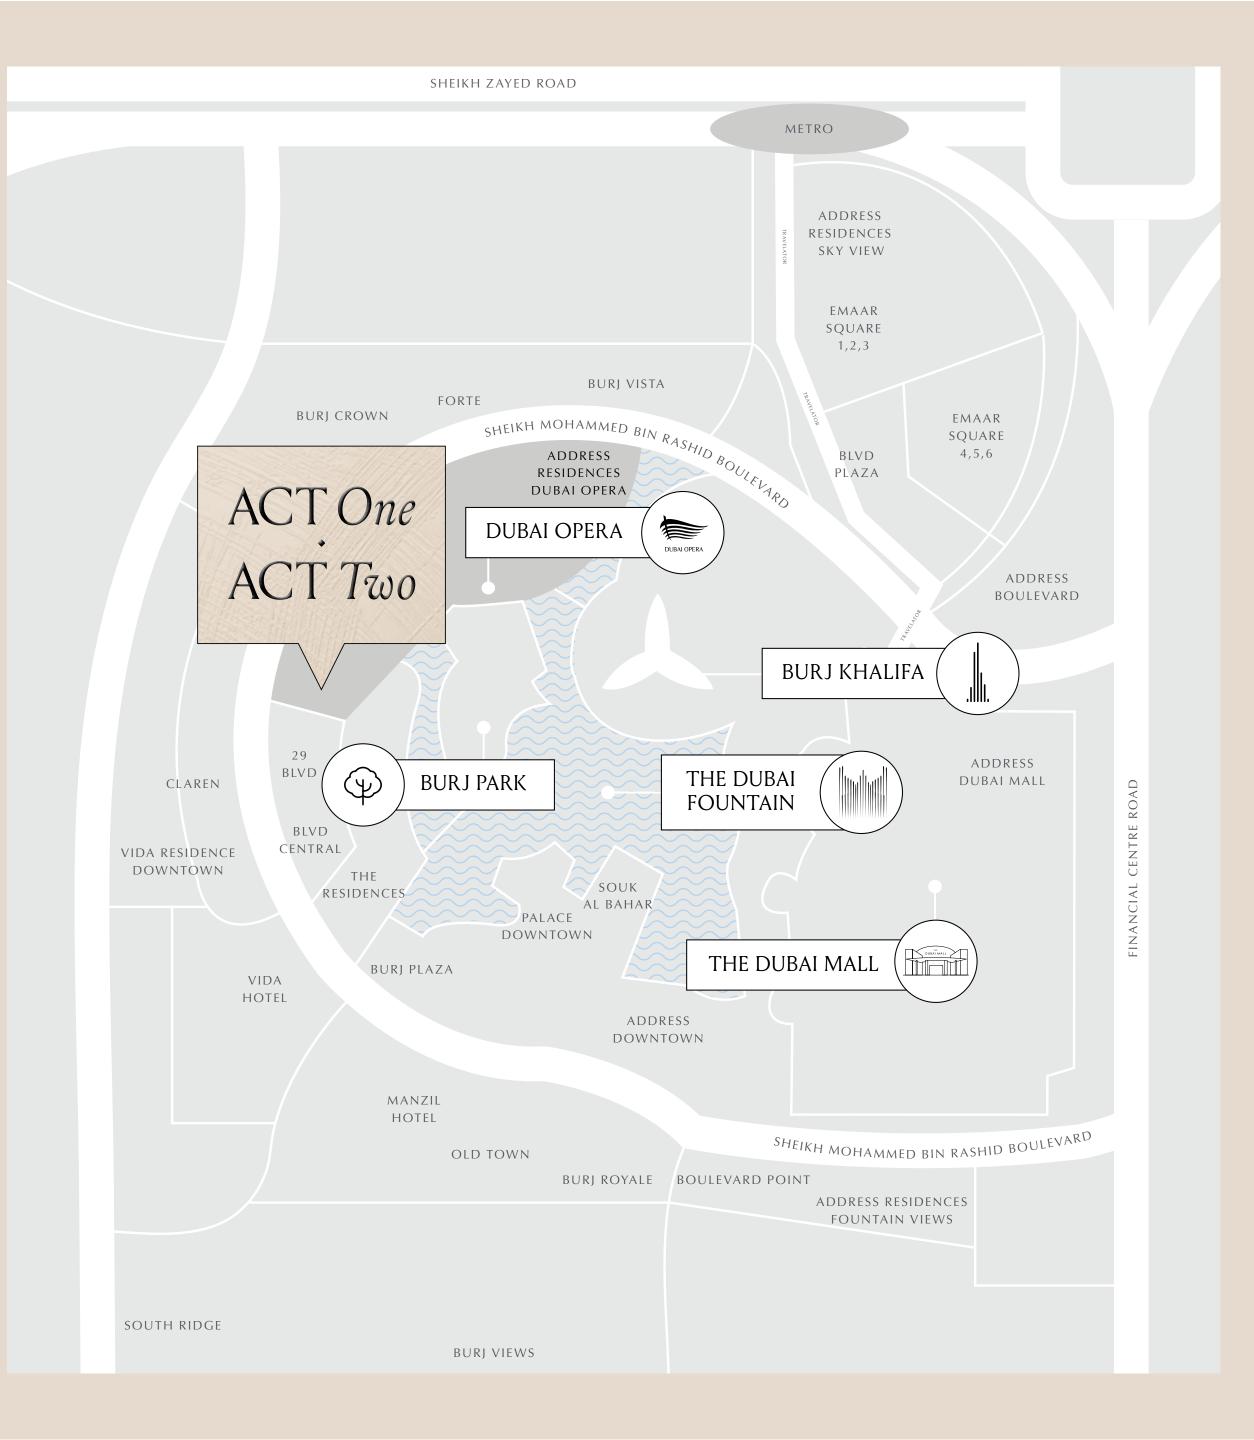

## An EPIC LIFE'S journey

Be part of grand celebrations and entertainment events throughout the year.

Walking distance from:

Dubai Opera

Souk Al Bahar

The Dubai Mall

The Dubai Fountain

Dubai Metro

### A SPOTLIGHT on CONVENIENCE

O5 tes' walk from

Minutes' walk from Dubai Opera Minutes' walk from

nutes' walk from Burj Park

08

Minutes' walk from Burj Khalifa

IO

Minutes' walk from The Dubai Fountain

IO

Minutes' walk from Souk Al Bahar

12

Minutes' walk from The Dubai Mall