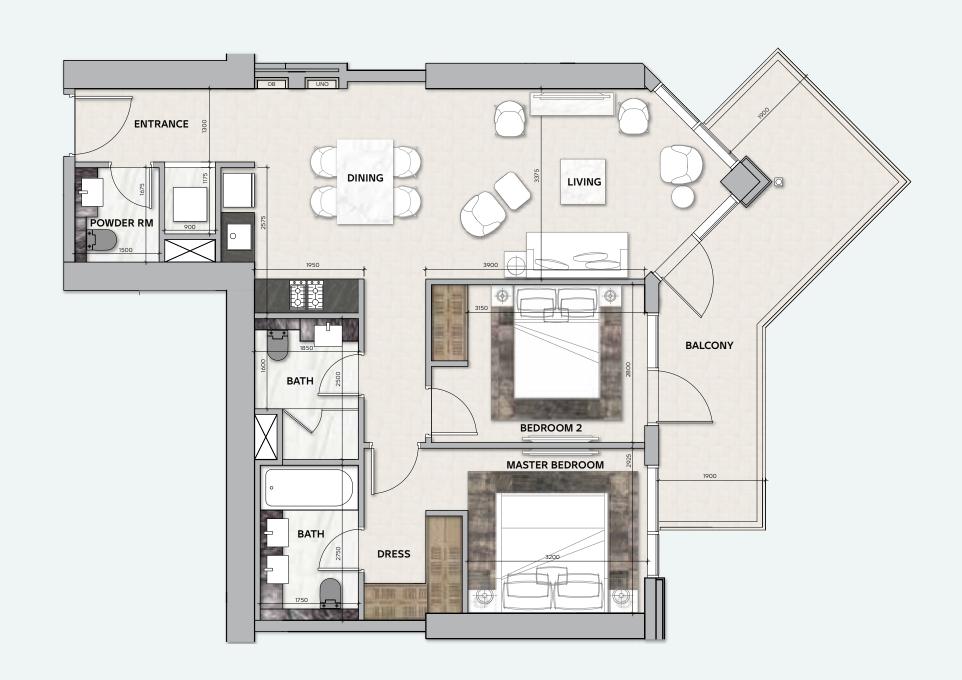

#### 3 BEDROOM

**TOTAL AREA**178 sq.m / 1916 sq.ft

UNIT Nº 3 & 4

Disclaimer: All pictures, plans, layouts, information, data and details included in this brochure are indicative only and may change at any time up to the final 'as built' status in accordance with final designs of the project, regulatory approvals and planning permissions. All accessories and interior finishes such as wallpaper, chandeliers, furniture, electronics, white goods, curtains, hard and soft landscaping, pavements, features, gym, swimming pool(s) and other elements displayed in the brochure, or within the show apartment or between the plot boundary and the unit, are not part of the unit and are shown for illustrative purposes only.

#### 3 BEDROOM

TOTAL AREA

178 sq.m / 1916 sq.ft

**UNIT Nº** 3 & 4