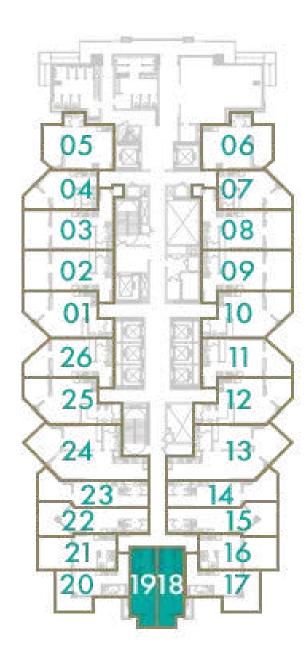

#### **STUDIO**

#### **TOTAL AREA**

30 sq.m / 323 sq.ft

#### UNIT No

18 & 19

Disclaimer: All pictures, plans, layouts, information, data and details included in this brochure are indicative only and may change at any time up to the final 'as built' status in accordance with final designs of the project, regulatory approvals and planning permissions. All accessories and interior finishes such as wallpaper, chandeliers, furniture, electronics, white goods, curtains, hard and soft landscaping, pavements, features, gym, swimming pool(s) and other elements displayed in the brochure, or within the show apartment or between the plot boundary and the unit, are not part of the unit and are shown for illustrative purposes only.