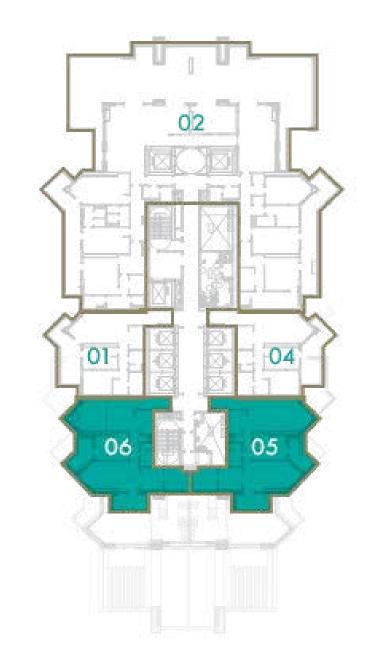

173 sq.ft

# **UNIT Nº** 1 & 6

# URBAN MISSONI











## 2 BEDROOM

**TOTAL AREA** 

103 sq.m / 1109 sq.ft

**UNIT Nº** 2 & 5

URBAN MISSONI











### 3 BEDROOM

**TOTAL AREA** 

178 sq.m / 1916 sq.ft

UNIT No

3 & 4













### 1 BEDROOM

#### **TOTAL AREA**

91 sq.m / 980 sq.ft

### UNIT No

8 & 9













### 2 BEDROOM

#### **TOTAL AREA**

91 sq.m / 980 sq.ft

### UNIT No

7 & 10













### DAR AL ARKAN دار الأركــــان

# LEVEL 30

# **4 BEDROOM**

#### **TOTAL AREA**

686 sq.m / 7385 sq.ft

#### UNIT No

2

# URBAN MISSONI





### DAR AL ARKAN دار الأركــــان

# **LEVEL 30**

# 2 BEDROOM

#### **TOTAL AREA**

105 sq.m / 1129 sq.ft

#### UNIT No

1 & 4













## 2 BEDROOM

#### **TOTAL AREA**

127 sq.m / 1368 sq.ft

# UNIT Nº 5 & 6

# URBAN MISSONI









### DAR AL ARKAN دار الأركــــان

# **LEVELS 31 - 34**

### 4 BEDROOM

#### **TOTAL AREA**

289 sq.m / 3113 sq.ft

### UNIT No

2&3







## 2 BEDROOM

#### **TOTAL AREA**

105 sq.m / 1129 sq.ft

#### UNIT No

1 & 4













## 2 BEDROOM

#### **TOTAL AREA**

127 sq.m / 1136 sq.ft

### UNIT No

6&5

# URBAN MISSONI











# DAR AL ARKAN

A Saudi public shareholding company headquartered in the Saudi capital, Riyadh, with a proven track record of accomplishments, providing many distinguished real estate projects in the Kingdom of Saudi Arabia for the past 25 years.

Since its establishment in 1994, Dar Al Arkan has offered distinguished real estate opportunities for homeowners and investors to develop and preserve their wealth for future generations. Dar Al Arkan provides its r