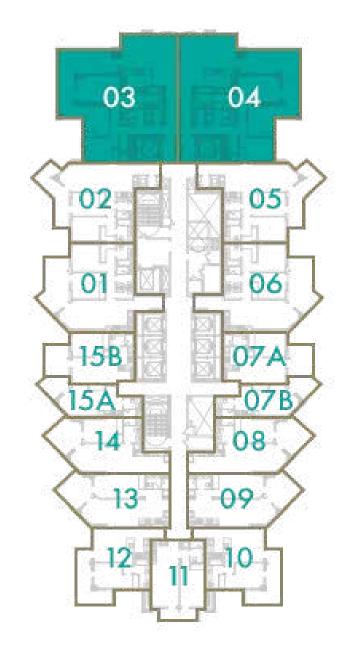

#### 3 BEDROOM

**TOTAL AREA**178 sq.m / 1916 sq.ft

UNIT Nº 3 & 4

Disclaimer: All pictures, plans, layouts, information, data and details included in this brochure are indicative only and may change at any time up to the final 'as built' status in accordance with final designs of the project, regulatory approvals and planning permissions. All accessories and interior finishes such as wallpaper, chandeliers, furniture, electronics, white goods, curtains, hard and soft landscaping, pavements, features, gym, swimming pool(s) and other elements displayed in the brochure, or within the show apartment or between the plot boundary and the unit, are not part of the unit and are shown for illustrative purposes only.

#### 3 BEDROOM

TOTAL AREA

178 sq.m / 1916 sq.ft

**UNIT Nº** 3 & 4

#### 3 BEDROOM

**TOTAL AREA**178 sq.m / 1916 sq.ft

UNIT Nº 1 & 2

## 3 BEDROOM

**TOTAL AREA**178 sq.m / 1916 sq.ft

UNIT Nº 3 & 4

### 3 BEDROOM

**TOTAL AREA**178 sq.m / 1916 sq.ft

UNIT Nº 3 & 4

### 3 BEDROOM

**TOTAL AREA** 

178 sq.m / 1916 sq.ft

UNIT No

3 & 4