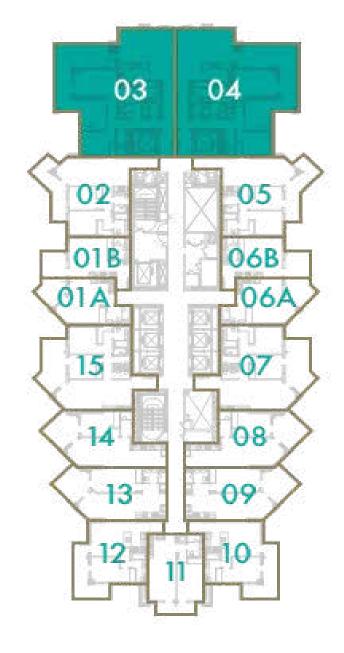

#### 3 BEDROOM

**TOTAL AREA**178 sq.m / 1916 sq.ft

UNIT Nº 3 & 4

Disclaimer: All pictures, plans, layouts, information, data and details included in this brochure are indicative only and may change at any time up to the final 'as built' status in accordance with final designs of the project, regulatory approvals and planning permissions. All accessories and interior finishes such as wallpaper, chandeliers, furniture, electronics, white goods, curtains, hard and soft landscaping, pavements, features, gym, swimming pool(s) and other elements displayed in the brochure, or within the show apartment or between the plot boundary and the unit, are not part of the unit and are shown for illustrative purposes only.

#### 3 BEDROOM

TOTAL AREA

178 sq.m / 1916 sq.ft

**UNIT Nº** 3 & 4

#### 3 BEDROOM

**TOTAL AREA**178 sq.m / 1916 sq.ft

UNIT Nº 1 & 2

## 3 BEDROOM

**TOTAL AREA**178 sq.m / 1916 sq.ft

UNIT Nº 3 & 4

### 3 BEDROOM

**TOTAL AREA**178 sq.m / 1916 sq.ft

UNIT Nº 3 & 4

### 3 BEDROOM

**TOTAL AREA** 

178 sq.m / 1916 sq.ft

UNIT No

3 & 4