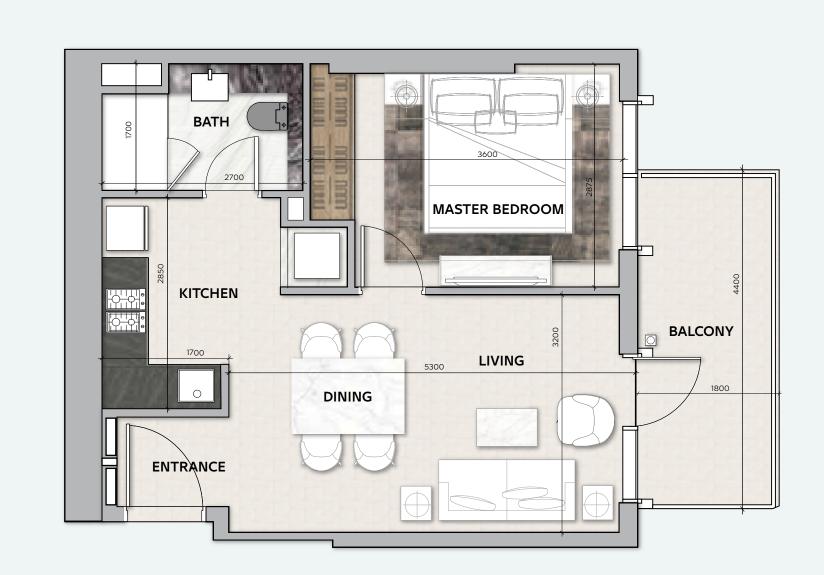

#### 2 BEDROOM

**TOTAL AREA**103 sq.m / 1109 sq.ft

UNIT Nº 2 & 5

Disclaimer: All pictures, plans, layouts, information, data and details included in this brochure are indicative only and may change at any time up to the final 'as built' status in accordance with final designs of the project, regulatory approvals and planning permissions. All accessories and interior finishes such as wallpaper, chandeliers, furniture, electronics, white goods, curtains, hard and soft landscaping, pavements, features, gym, swimming pool(s) and other elements displayed in the brochure, or within the show apartment or between the plot boundary and the unit, are not part of the unit and are shown for illustrative purposes only.

#### 2 BEDROOM

**TOTAL AREA** 

103 sq.m / 1109 sq.ft

UNIT No

2 & 5

Disclaimer: All pictures, plans, layouts, information, data and details included in this brochure are indicative only and may change at any time up to the final 'as built' status in accordance with final designs of the project, regulatory approvals and planning permissions. All accessories and interior finishes such as wallpaper, chandeliers, furniture, electronics, white goods, curtains, hard and soft landscaping, pavements, features, gym, swimming pool(s) and other elements displayed in the brochure, or within the show apartment or between the plot boundary and the unit, are not part of the unit and are shown for illustrative purposes only.

## 2 BEDROOM

**TOTAL AREA**103 sq.m / 1109 sq.ft

**UNIT Nº** 2 & 5

# 2 BEDROOM

**TOTAL AREA**103 sq.m / 1109 sq.ft

**UNIT Nº** 2 & 5