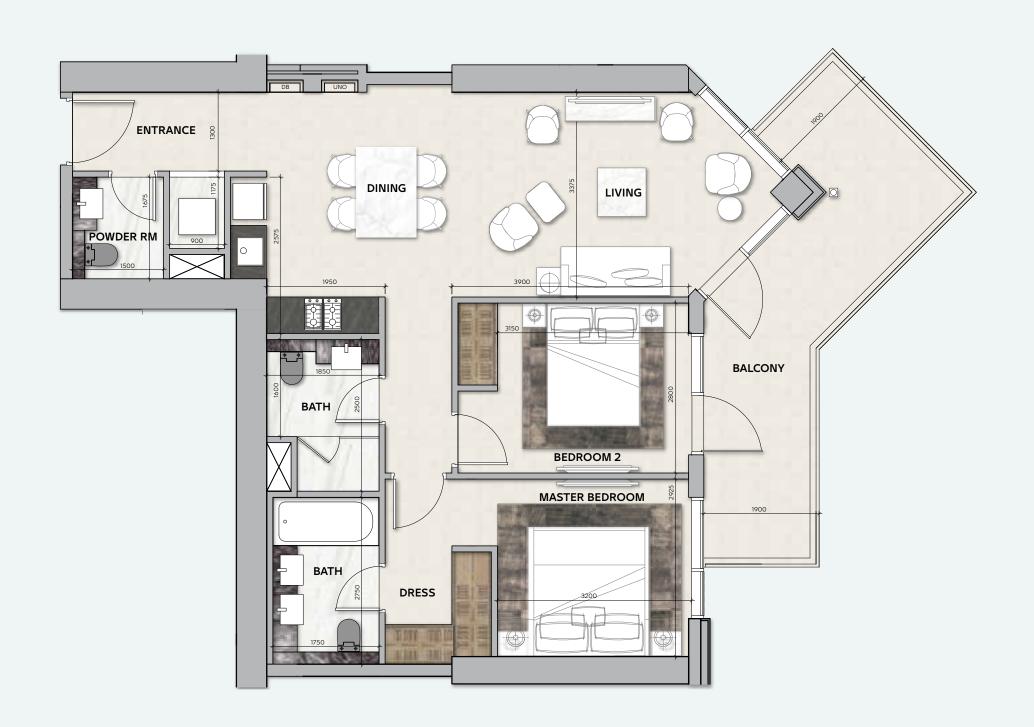

#### 2 BEDROOM

**TOTAL AREA**103 sq.m / 1109 sq.ft

UNIT Nº 2 & 5

Disclaimer: All pictures, plans, layouts, information, data and details included in this brochure are indicative only and may change at any time up to the final 'as built' status in accordance with final designs of the project, regulatory approvals and planning permissions. All accessories and interior finishes such as wallpaper, chandeliers, furniture, electronics, white goods, curtains, hard and soft landscaping, pavements, features, gym, swimming pool(s) and other elements displayed in the brochure, or within the show apartment or between the plot boundary and the unit, are not part of the unit and are shown for illustrative purposes only.

#### 2 BEDROOM

**TOTAL AREA** 

103 sq.m / 1109 sq.ft

UNIT No

2 & 5

Disclaimer: All pictures, plans, layouts, information, data and details included in this brochure are indicative only and may change at any time up to the final 'as built' status in accordance with final designs of the project, regulatory approvals and planning permissions. All accessories and interior finishes such as wallpaper, chandeliers, furniture, electronics, white goods, curtains, hard and soft landscaping, pavements, features, gym, swimming pool(s) and other elements displayed in the brochure, or within the show apartment or between the plot boundary and the unit, are not part of the unit and are shown for illustrative purposes only.

## 2 BEDROOM

**TOTAL AREA**103 sq.m / 1109 sq.ft

**UNIT Nº** 2 & 5

# 2 BEDROOM

**TOTAL AREA**103 sq.m / 1109 sq.ft

**UNIT Nº** 2 & 5

## 2 BEDROOM

**TOTAL AREA** 

103 sq.m / 1109 sq.ft

**UNIT Nº** 2 & 5

URBAN MISSONI