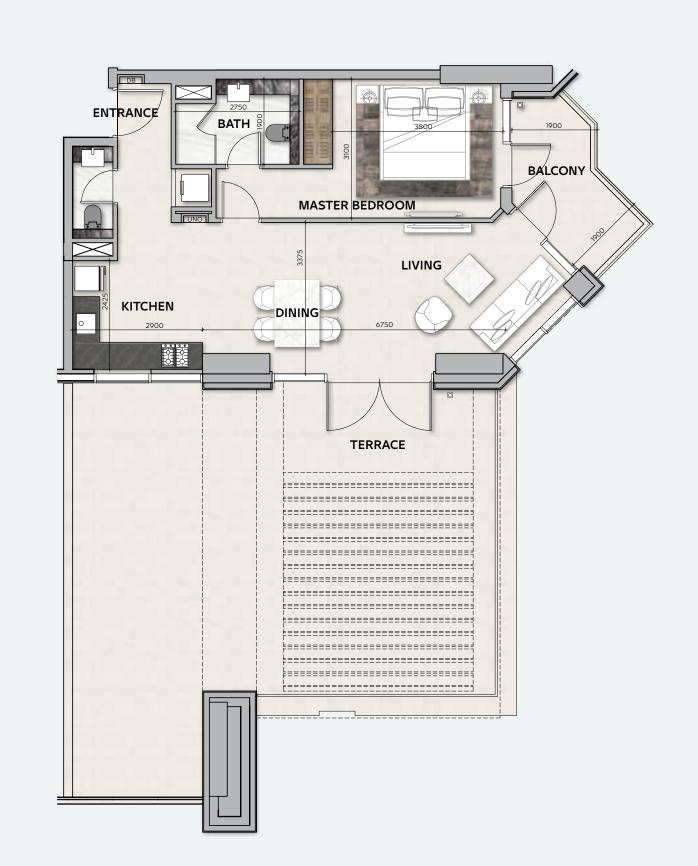

#### 1 BEDROOM

#### **TOTAL AREA**

73 sq.m / 786 sq.ft

#### UNIT No

13 & 24

Disclaimer: All pictures, plans, layouts, information, data and details included in this brochure are indicative only and may change at any time up to the final 'as built' status in accordance with final designs of the project, regulatory approvals and planning permissions. All accessories and interior finishes such as wallpaper, chandeliers, furniture, electronics, white goods, curtains, hard and soft landscaping, pavements, features, gym, swimming pool(s) and other elements displayed in the brochure, or within the show apartment or between the plot boundary and the unit, are not part of the unit and are shown for illustrative purposes only.