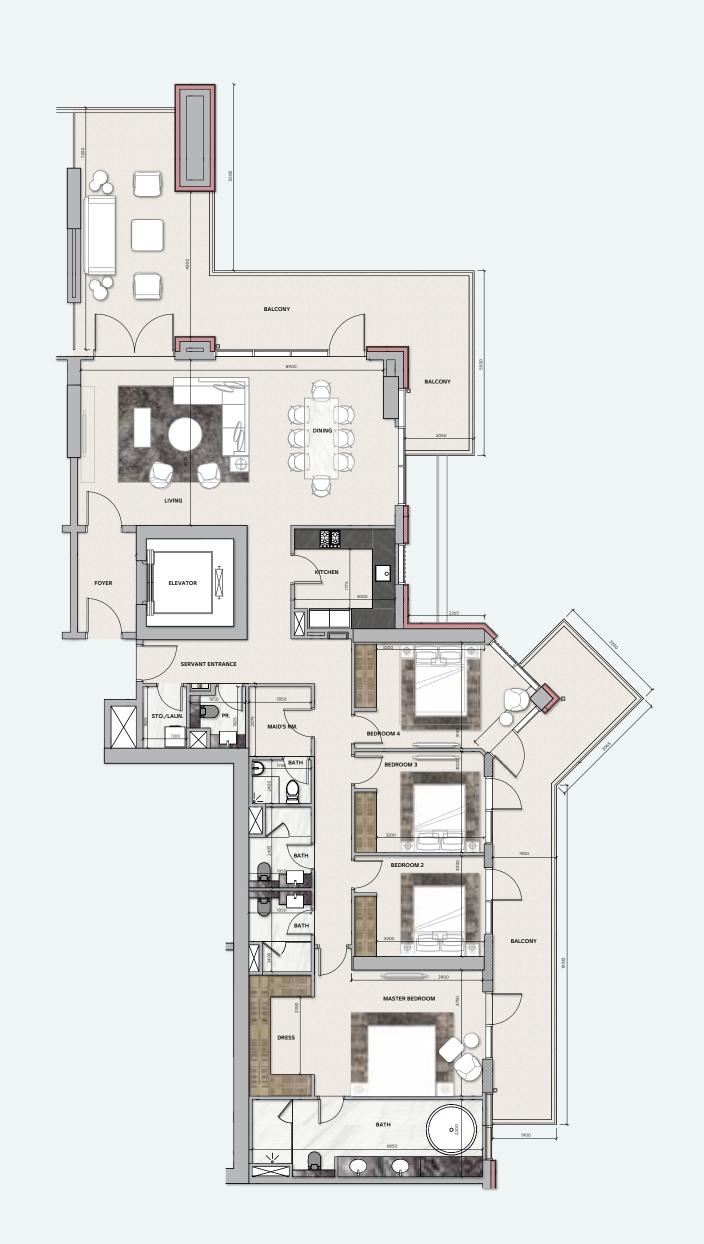

ISSONI











### 3 BEDROOM

**TOTAL AREA** 

178 sq.m / 1916 sq.ft

UNIT No

3 & 4













### 1 BEDROOM

#### **TOTAL AREA**

91 sq.m / 980 sq.ft

### UNIT No

8 & 9













### 2 BEDROOM

#### **TOTAL AREA**

91 sq.m / 980 sq.ft

### UNIT No

7 & 10













### DAR AL ARKAN دار الأركــــان

# LEVEL 30

# **4 BEDROOM**

#### **TOTAL AREA**

686 sq.m / 7385 sq.ft

#### UNIT No

2

# URBAN MISSONI





### DAR AL ARKAN دار الأركــــان

# **LEVEL 30**

# 2 BEDROOM

#### **TOTAL AREA**

105 sq.m / 1129 sq.ft

#### UNIT No

1 & 4













## 2 BEDROOM

#### **TOTAL AREA**

127 sq.m / 1368 sq.ft

# UNIT Nº 5 & 6

# URBAN MISSONI









### DAR AL ARKAN دار الأركــــان

# **LEVELS 31 - 34**

### 4 BEDROOM

#### **TOTAL AREA**

289 sq.m / 3113 sq.ft

### UNIT No

2&3







## 2 BEDROOM

#### **TOTAL AREA**

105 sq.m / 1129 sq.ft

#### UNIT No

1 & 4













## 2 BEDROOM

#### **TOTAL AREA**

127 sq.m / 1136 sq.ft

### UNIT No

6&5

# URBAN MISSONI











# DAR AL ARKAN

A Saudi public shareholding company headquartered in the Saudi capital, Riyadh, with a proven track record of accomplishments, providing many distinguished real estate projects in the Kingdom of Saudi Arabia for the past 25 years.

Since its establishment in 1994, Dar Al Arkan has offered distinguished real estate opportunities for homeowners and investors to develop and preserve their wealth for future generations. Dar Al Arkan provides its residents and owners with a modern lifestyle befitting their aspirations through residential complexes, high-end real estate and shopping ce