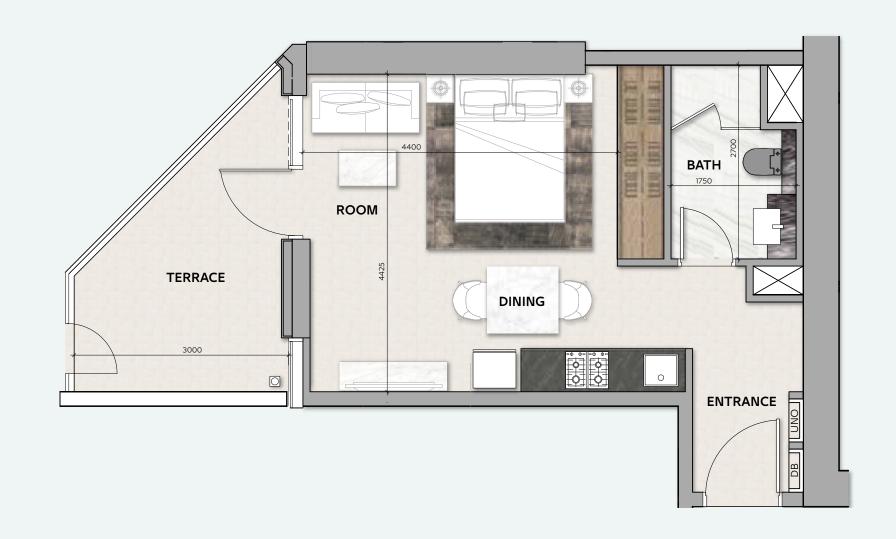

#### **STUDIO**

#### **TOTAL AREA**

49 sq.m / 527 sq.ft

#### UNIT No

5&6

Disclaimer: All pictures, plans, layouts, information, data and details included in this brochure are indicative only and may change at any time up to the final 'as built' status in accordance with final designs of the project, regulatory approvals and planning permissions. All accessories and interior finishes such as wallpaper, chandeliers, furniture, electronics, white goods, curtains, hard and soft landscaping, pavements, features, gym, swimming pool(s) and other elements displayed in the brochure, or within the show apartment or between the plot boundary and the unit, are not part of the unit and are shown for illustrative purposes only.