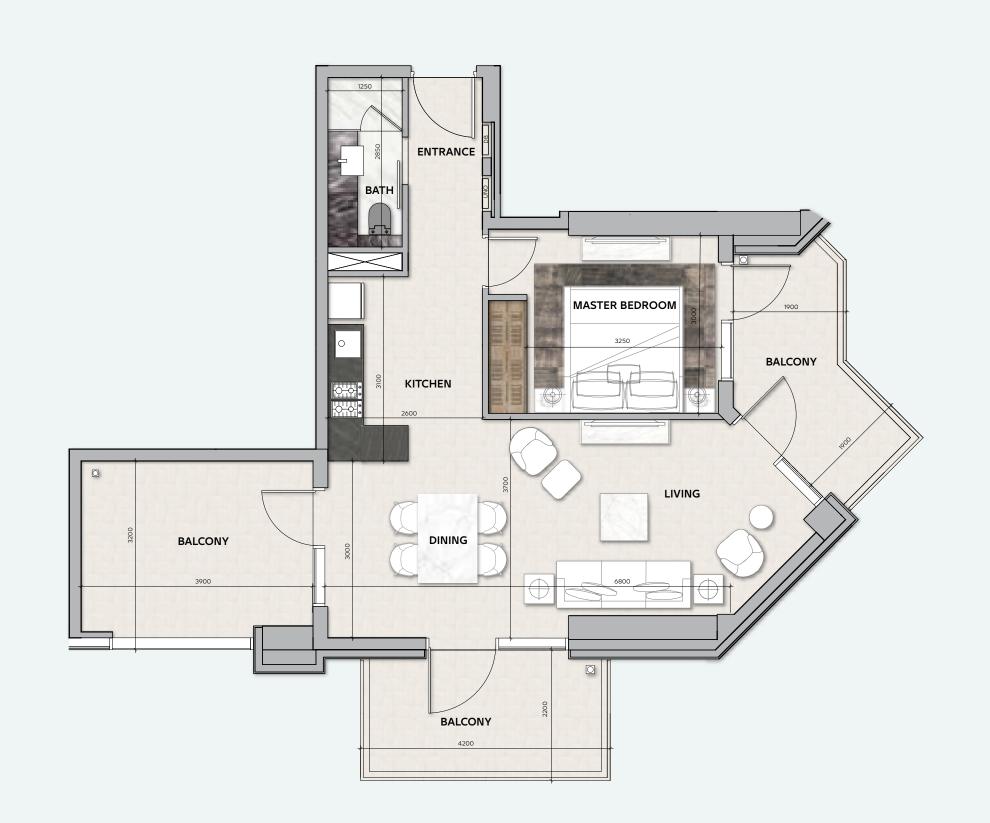

#### 2 BEDROOM

**TOTAL AREA**103 sq.m / 1109 sq.ft

UNIT Nº 2 & 5

Disclaimer: All pictures, plans, layouts, information, data and details included in this brochure are indicative only and may change at any time up to the final 'as built' status in accordance with final designs of the project, regulatory approvals and planning permissions. All accessories and interior finishes such as wallpaper, chandeliers, furniture, electronics, white goods, curtains, hard and soft landscaping, pavements, features, gym, swimming pool(s) and other elements displayed in the brochure, or within the show apartment or between the plot boundary and the unit, are not part of the unit and are shown for illustrative purposes only.

#### 2 BEDROOM

**TOTAL AREA** 

103 sq.m / 1109 sq.ft

UNIT No

2 & 5

Disclaimer: All pictures, plans, layouts, information, data and details included in this brochure are indicative only and may change at any time up to the final 'as built' status in accordance with final designs of the project, regulatory approvals and planning permissions. All accessories and interior finishes such as wallpaper, chandeliers, furniture, electronics, white goods, curtains, hard and soft landscaping, pavements, features, gym, swimming pool(s) and other elements displayed in the brochure, or within the show apartment or between the plot boundary and the unit, are not part of the unit and are shown for illustrative purposes only.

## 2 BEDROOM

**TOTAL AREA**103 sq.m / 1109 sq.ft

**UNIT Nº** 2 & 5

# 2 BEDROOM

**TOTAL AREA**103 sq.m / 1109 sq.ft

**UNIT Nº** 2 & 5