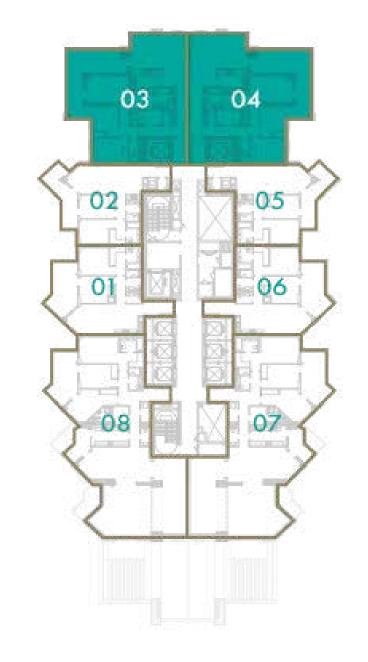

#### 2 BEDROOM

**TOTAL AREA**103 sq.m / 1109 sq.ft

UNIT Nº 2 & 5

Disclaimer: All pictures, plans, layouts, information, data and details included in this brochure are indicative only and may change at any time up to the final 'as built' status in accordance with final designs of the project, regulatory approvals and planning permissions. All accessories and interior finishes such as wallpaper, chandeliers, furniture, electronics, white goods, curtains, hard and soft landscaping, pavements, features, gym, swimming pool(s) and other elements displayed in the brochure, or within the show apartment or between the plot boundary and the unit, are not part of the unit and are shown for illustrative purposes only.

#### 3 BEDROOM

**TOTAL AREA**178 sq.m / 1916 sq.ft

UNIT Nº 3 & 4

Disclaimer: All pictures, plans, layouts, information, data and details included in this brochure are indicative only and may change at any time up to the final 'as built' status in accordance with final designs of the project, regulatory approvals and planning permissions. All accessories and interior finishes such as wallpaper, chandeliers, furniture, electronics, white goods, curtains, hard and soft landscaping, pavements, features, gym, swimming pool(s) and other elements displayed in the brochure, or within the show apartment or between the plot boundary and the unit, are not part of the unit and are shown for illustrative purposes only.

#### 3 BEDROOM

**TOTAL AREA**178 sq.m / 1916 sq.ft

UNIT Nº 1 & 2

## 3 BEDROOM

**TOTAL AREA**178 sq.m / 1916 sq.ft

UNIT Nº 3 & 4

### 3 BEDROOM

**TOTAL AREA**178 sq.m / 1916 sq.ft

UNIT Nº 3 & 4

### 3 BEDROOM

**TOTAL AREA** 

178 sq.m / 1916 sq.ft

UNIT No

3 & 4