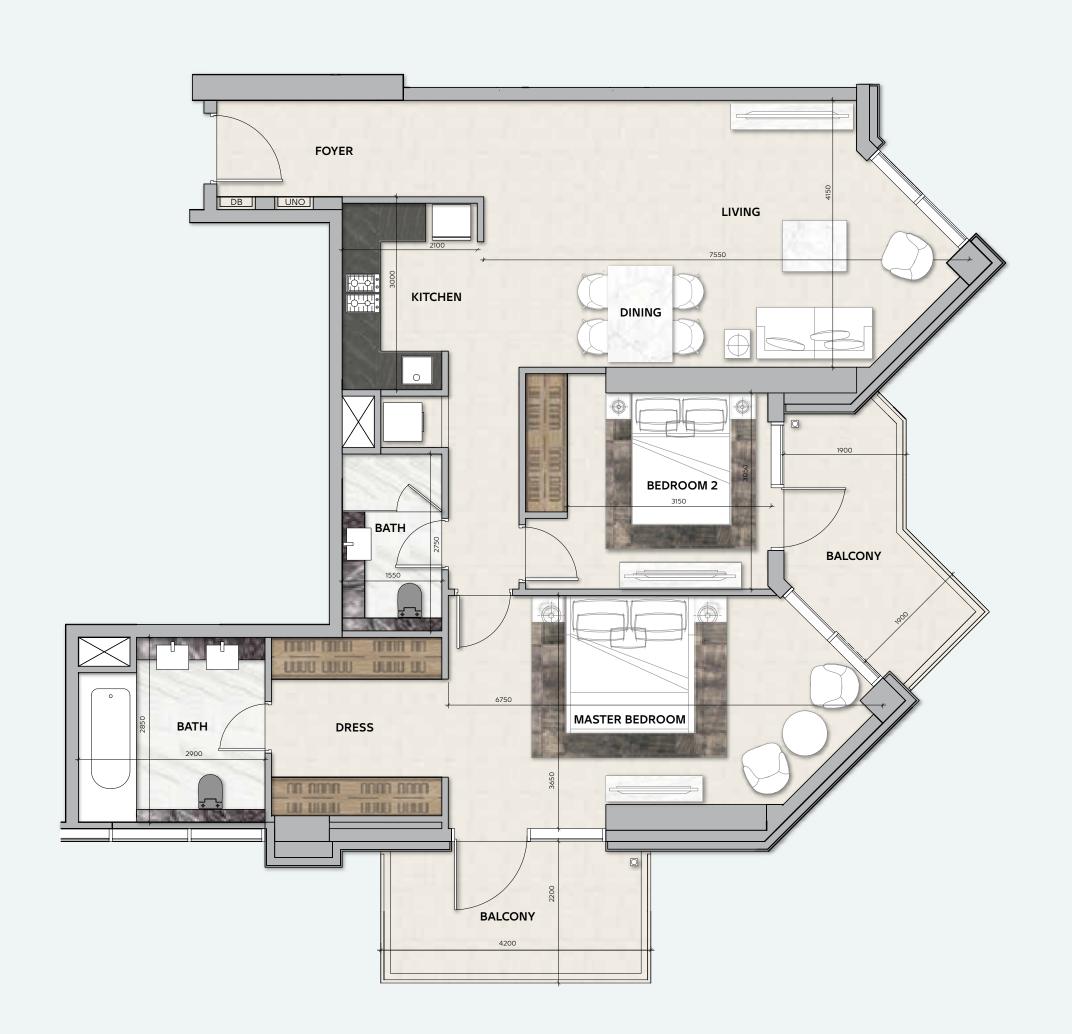

#### 3 BEDROOM

**TOTAL AREA**178 sq.m / 1916 sq.ft

UNIT Nº 3 & 4

Disclaimer: All pictures, plans, layouts, information, data and details included in this brochure are indicative only and may change at any time up to the final 'as built' status in accordance with final designs of the project, regulatory approvals and planning permissions. All accessories and interior finishes such as wallpaper, chandeliers, furniture, electronics, white goods, curtains, hard and soft landscaping, pavements, features, gym, swimming pool(s) and other elements displayed in the brochure, or within the show apartment or between the plot boundary and the unit, are not part of the unit and are shown for illustrative purposes only.

#### 3 BEDROOM

TOTAL AREA

178 sq.m / 1916 sq.ft

**UNIT Nº** 3 & 4

#### 3 BEDROOM

**TOTAL AREA**178 sq.m / 1916 sq.ft

UNIT Nº 1 & 2

## 3 BEDROOM

**TOTAL AREA**178 sq.m / 1916 sq.ft

UNIT Nº 3 & 4

### 3 BEDROOM

**TOTAL AREA**178 sq.m / 1916 sq.ft

UNIT Nº 3 & 4

### 3 BEDROOM

**TOTAL AREA** 

178 sq.m / 1916 sq.ft

UNIT No

3 & 4