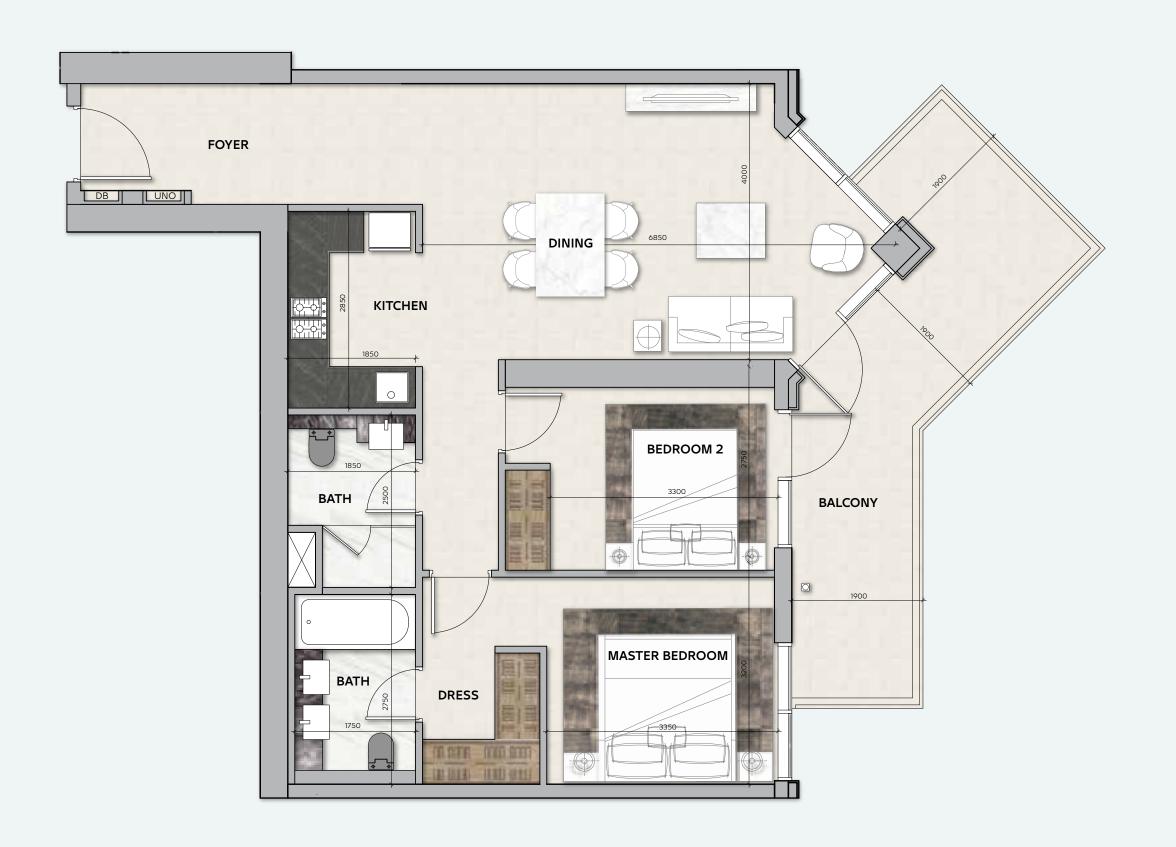

#### 2 BEDROOM

**TOTAL AREA**103 sq.m / 1109 sq.ft

UNIT Nº 2 & 5

Disclaimer: All pictures, plans, layouts, information, data and details included in this brochure are indicative only and may change at any time up to the final 'as built' status in accordance with final designs of the project, regulatory approvals and planning permissions. All accessories and interior finishes such as wallpaper, chandeliers, furniture, electronics, white goods, curtains, hard and soft landscaping, pavements, features, gym, swimming pool(s) and other elements displayed in the brochure, or within the show apartment or between the plot boundary and the unit, are not part of the unit and are shown for illustrative purposes only.

#### 2 BEDROOM

**TOTAL AREA** 

103 sq.m / 1109 sq.ft

UNIT No

2 & 5

Disclaimer: All pictures, plans, layouts, information, data and details included in this brochure are indicative only and may change at any time up to the final 'as built' status in accordance with final designs of the project, regulatory approvals and planning permissions. All accessories and interior finishes such as wallpaper, chandeliers, furniture, electronics, white goods, curtains, hard and soft landscaping, pavements, features, gym, swimming pool(s) and other elements displayed in the brochure, or within the show apartment or between the plot boundary and the unit, are not part of the unit and are shown for illustrative purposes only.

## 2 BEDROOM

**TOTAL AREA**103 sq.m / 1109 sq.ft

**UNIT Nº** 2 & 5

# 2 BEDROOM

**TOTAL AREA**103 sq.m / 1109 sq.ft

**UNIT Nº** 2 & 5