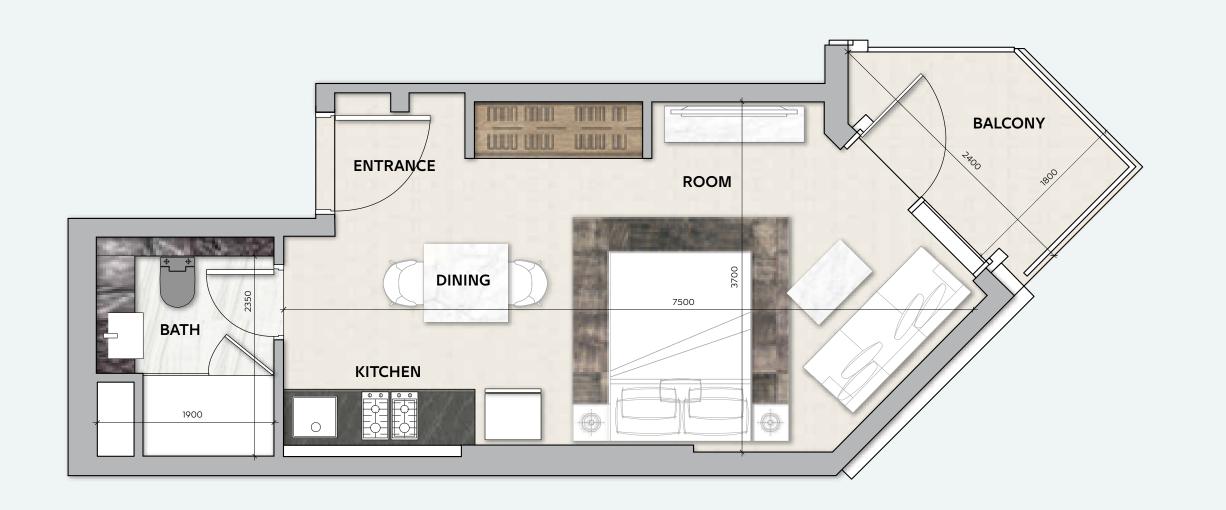

#### **STUDIO**

#### **TOTAL AREA**

30 sq.m / 323 sq.ft

#### UNIT No

18 & 19

Disclaimer: All pictures, plans, layouts, information, data and details included in this brochure are indicative only and may change at any time up to the final 'as built' status in accordance with final designs of the project, regulatory approvals and planning permissions. All accessories and interior finishes such as wallpaper, chandeliers, furniture, electronics, white goods, curtains, hard and soft landscaping, pavements, features, gym, swimming pool(s) and other elements displayed in the brochure, or within the show apartment or between the plot boundary and the unit, are not part of the unit and are shown for illustrative purposes only.