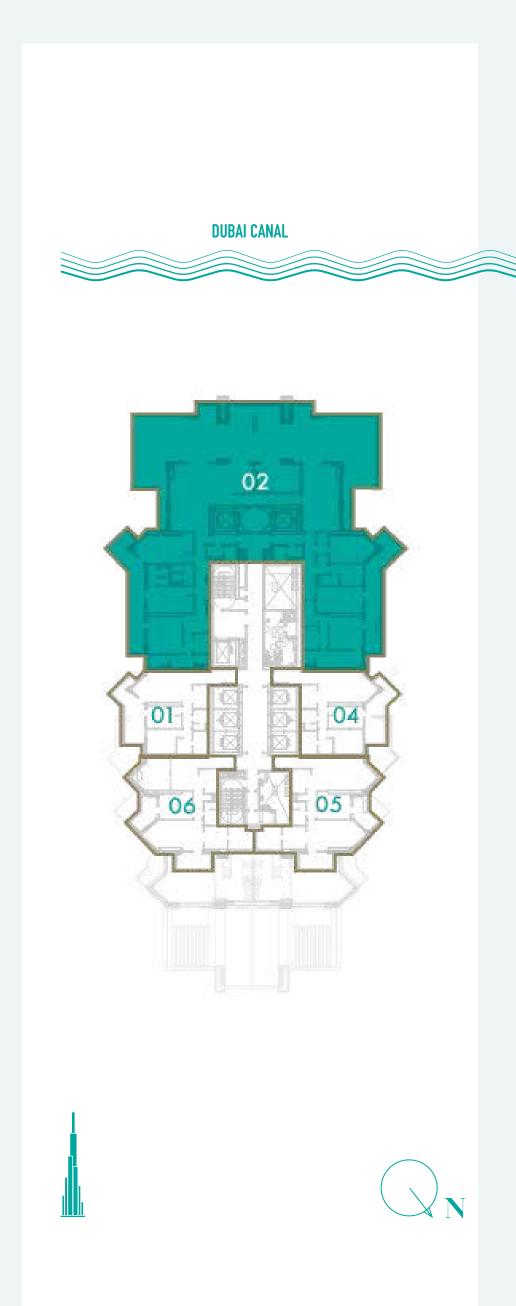

#### 2 BEDROOM

**TOTAL AREA** 

103 sq.m / 1109 sq.ft

UNIT No

2 & 5

Disclaimer: All pictures, plans, layouts, information, data and details included in this brochure are indicative only and may change at any time up to the final 'as built' status in accordance with final designs of the project, regulatory approvals and planning permissions. All accessories and interior finishes such as wallpaper, chandeliers, furniture, electronics, white goods, curtains, hard and soft landscaping, pavements, features, gym, swimming pool(s) and other elements displayed in the brochure, or within the show apartment or between the plot boundary and the unit, are not part of the unit and are shown for illustrative purposes only.

## 2 BEDROOM

**TOTAL AREA**103 sq.m / 1109 sq.ft

**UNIT Nº** 2 & 5

# 2 BEDROOM

**TOTAL AREA**103 sq.m / 1109 sq.ft

**UNIT Nº** 2 & 5

## 2 BEDROOM

**TOTAL AREA** 

103 sq.m / 1109 sq.ft

**UNIT Nº** 2 & 5

URBAN MISSONI