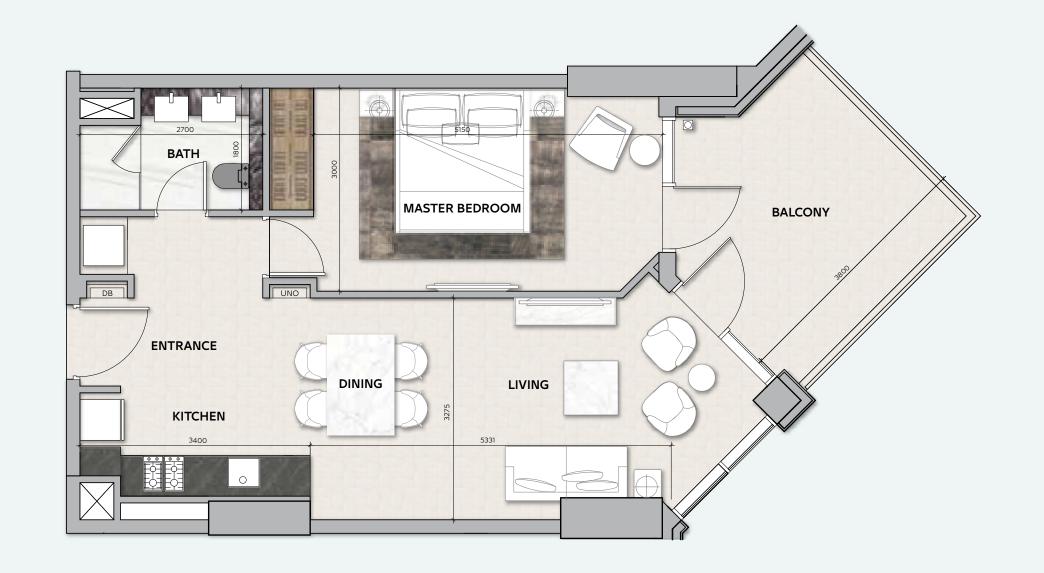

#### UNIT No

9 & 13

#### 1 BEDROOM

#### **TOTAL AREA**

71 sq.m / 764 sq.ft

#### UNIT No

10 & 12

Disclaimer: All pictures, plans, layouts, information, data and details included in this brochure are indicative only and may change at any time up to the final 'as built' status in accordance with final designs of the project, regulatory approvals and planning permissions. All accessories and interior finishes such as wallpaper, chandeliers, furniture, electronics, white goods, curtains, hard and soft landscaping, pavements, features, gym, swimming pool(s) and other elements displayed in the brochure, or within the show apartment or between the plot boundary and the unit, are not part of the unit and are shown for illustrative purposes only.