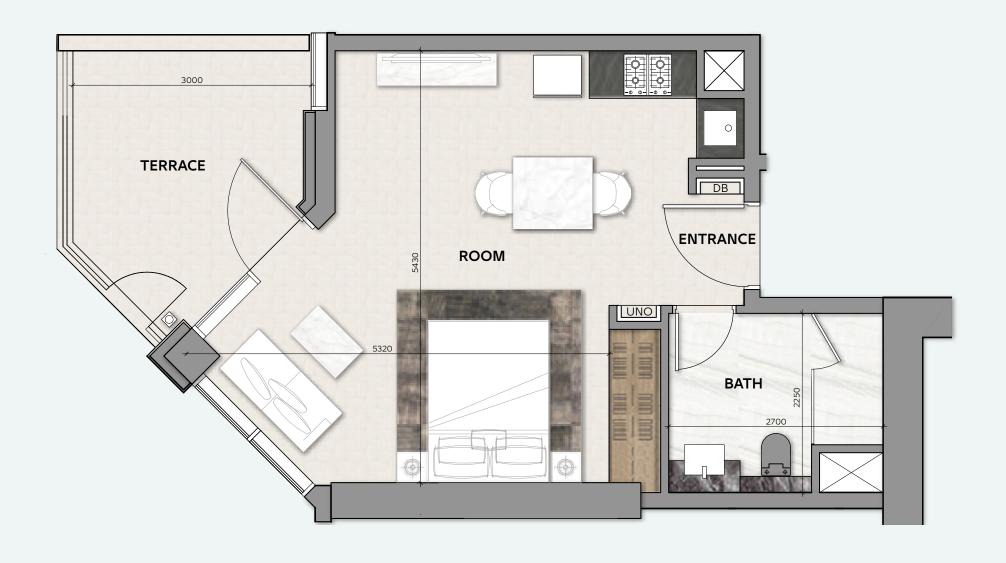

#### **STUDIO**

#### **TOTAL AREA**

48 sq.m / 517 sq.ft

#### UNIT No

1 & 10

Disclaimer: All pictures, plans, layouts, information, data and details included in this brochure are indicative only and may change at any time up to the final 'as built' status in accordance with final designs of the project, regulatory approvals and planning permissions. All accessories and interior finishes such as wallpaper, chandeliers, furniture, electronics, white goods, curtains, hard and soft landscaping, pavements, features, gym, swimming pool(s) and other elements displayed in the brochure, or within the show apartment or between the plot boundary and the unit, are not part of the unit and are shown for illustrative purposes only.