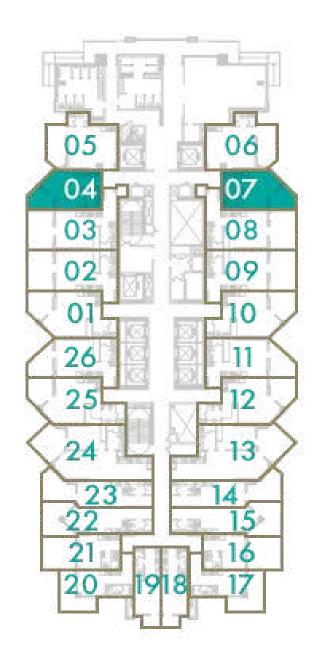

#### **STUDIO**

#### **TOTAL AREA**

38 sq.m / 409 sq.ft

#### UNIT No

4 & 7

Disclaimer: All pictures, plans, layouts, information, data and details included in this brochure are indicative only and may change at any time up to the final 'as built' status in accordance with final designs of the project, regulatory approvals and planning permissions. All accessories and interior finishes such as wallpaper, chandeliers, furniture, electronics, white goods, curtains, hard and soft landscaping, pavements, features, gym, swimming pool(s) and other elements displayed in the brochure, or within the show apartment or between the plot boundary and the unit, are not part of the unit and are shown for illustrative purposes only.