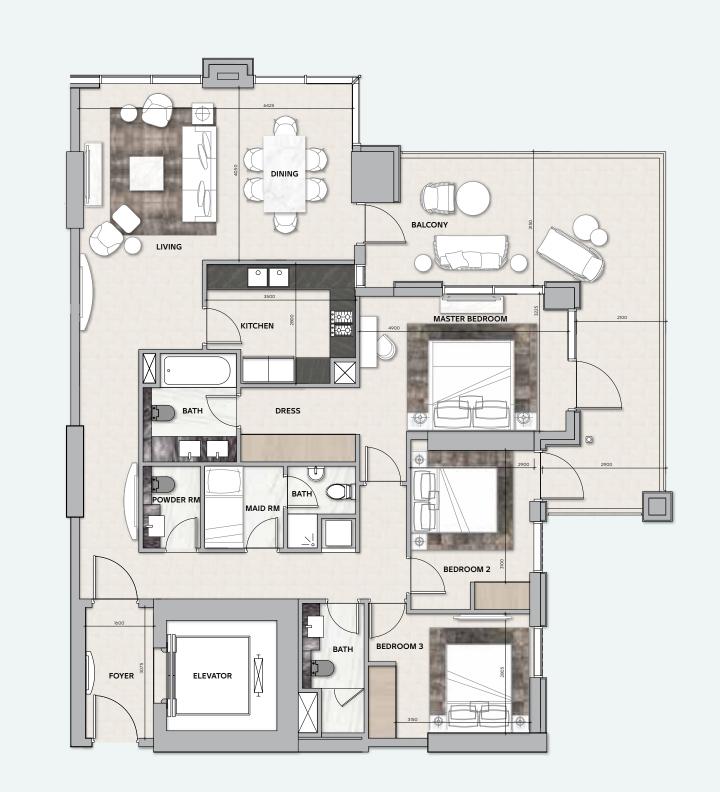

#### 2 BEDROOM

**TOTAL AREA**103 sq.m / 1109 sq.ft

UNIT Nº 2 & 5

Disclaimer: All pictures, plans, layouts, information, data and details included in this brochure are indicative only and may change at any time up to the final 'as built' status in accordance with final designs of the project, regulatory approvals and planning permissions. All accessories and interior finishes such as wallpaper, chandeliers, furniture, electronics, white goods, curtains, hard and soft landscaping, pavements, features, gym, swimming pool(s) and other elements displayed in the brochure, or within the show apartment or between the plot boundary and the unit, are not part of the unit and are shown for illustrative purposes only.

#### 3 BEDROOM

**TOTAL AREA**178 sq.m / 1916 sq.ft

UNIT Nº 3 & 4

Disclaimer: All pictures, plans, layouts, information, data and details included in this brochure are indicative only and may change at any time up to the final 'as built' status in accordance with final designs of the project, regulatory approvals and planning permissions. All accessories and interior finishes such as wallpaper, chandeliers, furniture, electronics, white goods, curtains, hard and soft landscaping, pavements, features, gym, swimming pool(s) and other elements displayed in the brochure, or within the show apartment or between the plot boundary and the unit, are not part of the unit and are shown for illustrative purposes only.

#### 2 BEDROOM

**TOTAL AREA** 

103 sq.m / 1109 sq.ft

UNIT No

2 & 5

Disclaimer: All pictures, plans, layouts, information, data and details included in this brochure are indicative only and may change at any time up to the final 'as built' status in accordance with final designs of the project, regulatory approvals and planning permissions. All accessories and interior finishes such as wallpaper, chandeliers, furniture, electronics, white goods, curtains, hard and soft landscaping, pavements, features, gym, swimming pool(s) and other elements displayed in the brochure, or within the show apartment or between the plot boundary and the unit, are not part of the unit and are shown for illustrative purposes only.

#### 3 BEDROOM

TOTAL AREA

178 sq.m / 1916 sq.ft

**UNIT Nº** 3 & 4

#### 3 BEDROOM

**TOTAL AREA**178 sq.m / 1916 sq.ft

UNIT Nº 1 & 2

## 2 BEDROOM

**TOTAL AREA**103 sq.m / 1109 sq.ft

**UNIT Nº** 2 & 5

## 3 BEDROOM

**TOTAL AREA**178 sq.m / 1916 sq.ft

UNIT Nº 3 & 4

# 2 BEDROOM

**TOTAL AREA**103 sq.m / 1109 sq.ft

**UNIT Nº** 2 & 5

### 3 BEDROOM

**TOTAL AREA**178 sq.m / 1916 sq.ft

UNIT Nº 3 & 4

## 2 BEDROOM

**TOTAL AREA** 

103 sq.m / 1109 sq.ft

**UNIT Nº** 2 & 5

URBAN MISSONI

### 3 BEDROOM

**TOTAL AREA** 

178 sq.m / 1916 sq.ft

UNIT No

3 & 4