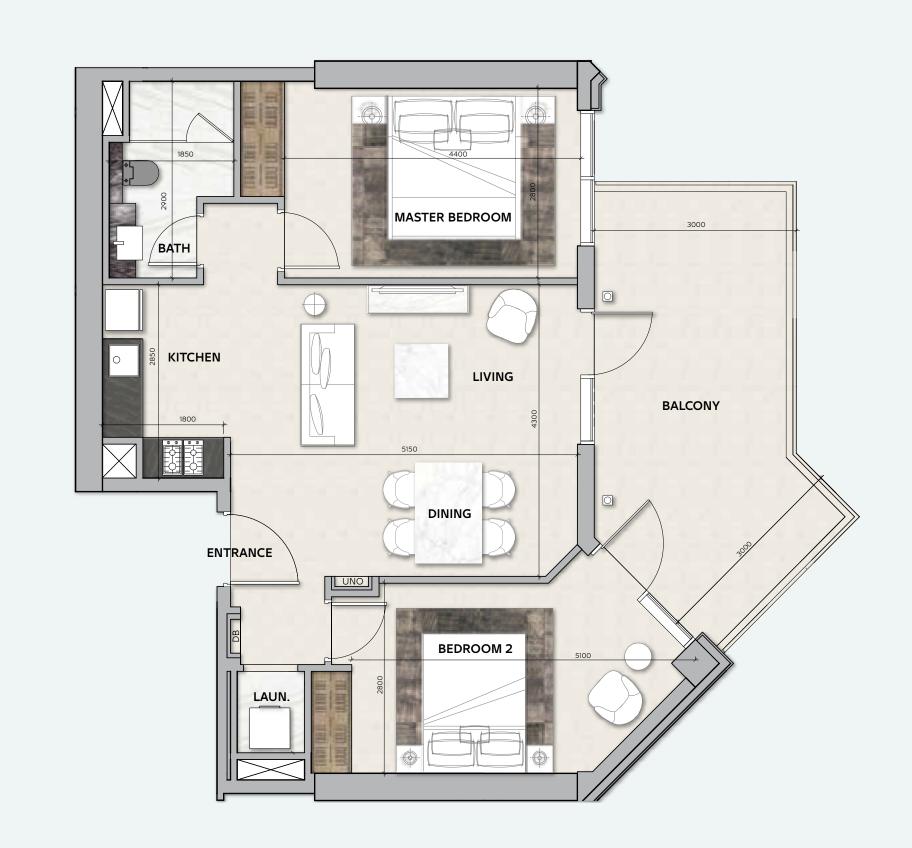

#### 1 BEDROOM

#### **TOTAL AREA**

73 sq.m / 786 sq.ft

#### UNIT No

13 & 24

Disclaimer: All pictures, plans, layouts, information, data and details included in this brochure are indicative only and may change at any time up to the final 'as built' status in accordance with final designs of the project, regulatory approvals and planning permissions. All accessories and interior finishes such as wallpaper, chandeliers, furniture, electronics, white goods, curtains, hard and soft landscaping, pavements, features, gym, swimming pool(s) and other elements displayed in the brochure, or within the show apartment or between the plot boundary and the unit, are not part of the unit and are shown for illustrative purposes only.