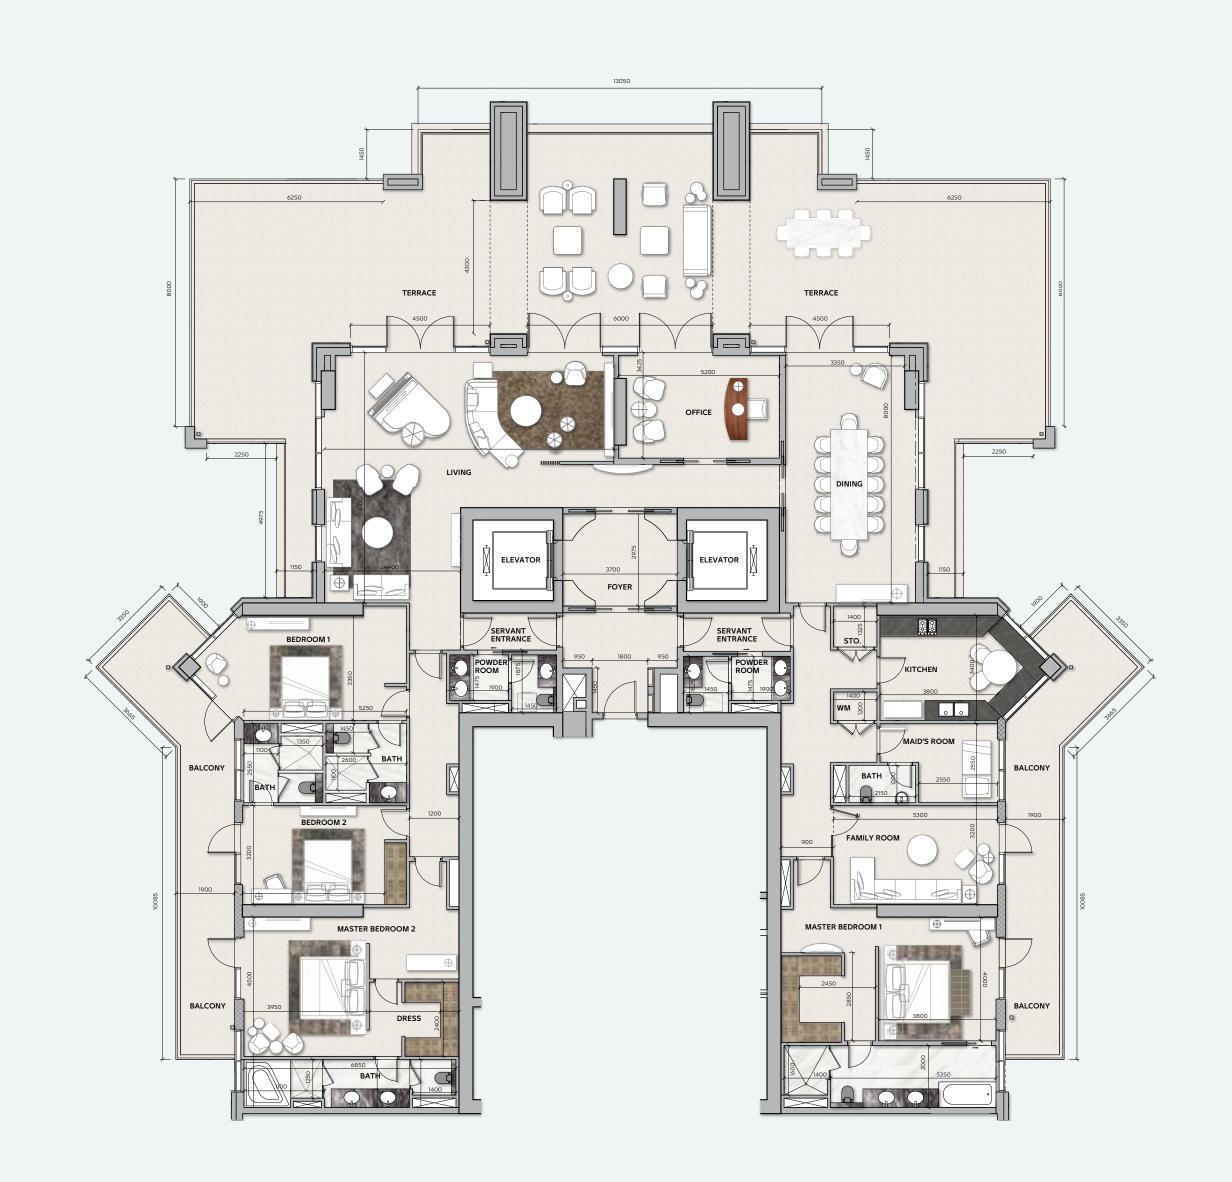

Nº** 2 & 5













### 3 BEDROOM

**TOTAL AREA**178 sq.m / 1916 sq.ft

UNIT Nº 3 & 4













### 3 BEDROOM

#### **TOTAL AREA**

247 sq.m / 2659 sq.ft

### UNIT No

7 & 8













# 2 BEDROOM

#### **TOTAL AREA**

109 sq.m / 1173 sq.ft

# **UNIT Nº** 1 & 6

# URBAN MISSONI











## 2 BEDROOM

**TOTAL AREA** 

103 sq.m / 1109 sq.ft

**UNIT Nº** 2 & 5

URBAN MISSONI











### 3 BEDROOM

**TOTAL AREA** 

178 sq.m / 1916 sq.ft

UNIT No

3 & 4













### 1 BEDROOM

#### **TOTAL AREA**

91 sq.m / 980 sq.ft

### UNIT No

8 & 9













### 2 BEDROOM

#### **TOTAL AREA**

91 sq.m / 980 sq.ft

### UNIT No

7 & 10













### DAR AL ARKAN دار الأركــــان

# LEVEL 30

# **4 BEDROOM**

#### **TOTAL AREA**

686 sq.m / 7385 sq.ft

#### UNIT No

2

# URBAN MISSONI





### DAR AL ARKAN دار الأركــــان

# **LEVEL 30**

# 2 BEDROOM

#### **TOTAL AREA**

105 sq.m / 1129 sq.ft

#### UNIT No

1 & 4













## 2 BEDROOM

#### **TOTAL AREA**

127 sq.m / 1368 sq.ft

# UNIT Nº 5 & 6

# URBAN MISSONI









### DAR AL ARKAN دار الأركــــان

# **LEVELS 31 - 34**

### 4 BEDROOM

#### **TOTAL AREA**

289 sq.m / 3113 sq.ft

### UNIT No

2&3







## 2 BEDROOM

#### **TOTAL AREA**

105 sq.m / 1129 sq.ft

#### UNIT No

1 & 4













## 2 BEDROOM

#### **TOTAL AREA**

127 sq.m / 1136 sq.ft

### UNIT No

6&5

# URBAN MISSONI











# DAR AL ARKAN

A Saudi public shareholding company headquartered in the Saudi capital, Riyadh, with a proven track record of accomplishments, providing many distinguished real estate projects in the Kingdom of Saudi Arabia