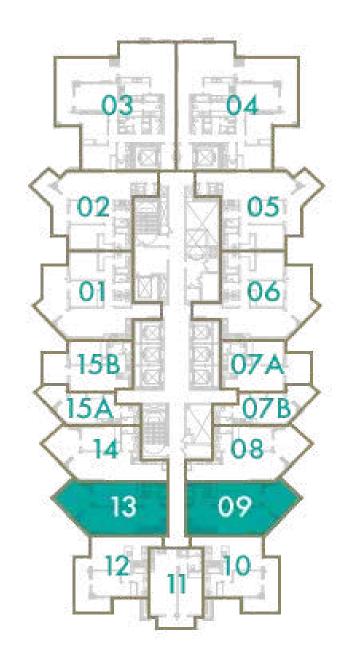

#### UNIT No

9 & 13

#### 1 BEDROOM

#### **TOTAL AREA**

71 sq.m / 764 sq.ft

#### UNIT No

10 & 12

Disclaimer: All pictures, plans, layouts, information, data and details included in this brochure are indicative only and may change at any time up to the final 'as built' status in accordance with final designs of the project, regulatory approvals and planning permissions. All accessories and interior finishes such as wallpaper, chandeliers, furniture, electronics, white goods, curtains, hard and soft landscaping, pavements, features, gym, swimming pool(s) and other elements displayed in the brochure, or within the show apartment or between the plot boundary and the unit, are not part of the unit and are shown for illustrative purposes only.