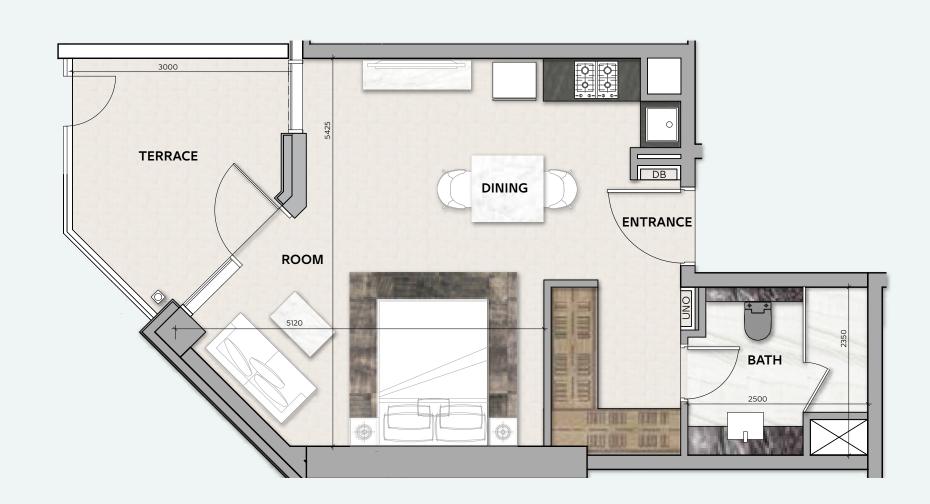

#### **STUDIO**

#### **TOTAL AREA**

47 sq.m / 506 sq.ft

#### UNIT No

11 & 26

Disclaimer: All pictures, plans, layouts, information, data and details included in this brochure are indicative only and may change at any time up to the final 'as built' status in accordance with final designs of the project, regulatory approvals and planning permissions. All accessories and interior finishes such as wallpaper, chandeliers, furniture, electronics, white goods, curtains, hard and soft landscaping, pavements, features, gym, swimming pool(s) and other elements displayed in the brochure, or within the show apartment or between the plot boundary and the unit, are not part of the unit and are shown for illustrative purposes only.