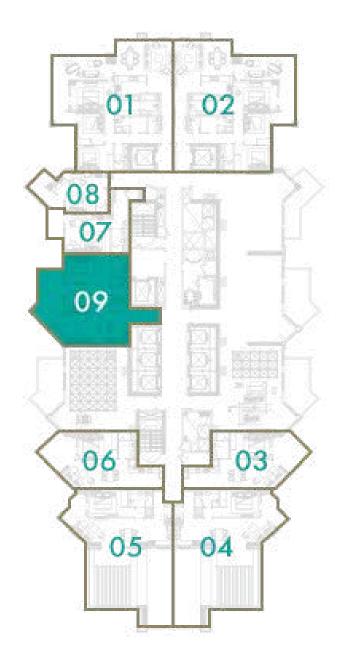

#### 2 BEDROOM

**TOTAL AREA**103 sq.m / 1109 sq.ft

UNIT Nº 2 & 5

Disclaimer: All pictures, plans, layouts, information, data and details included in this brochure are indicative only and may change at any time up to the final 'as built' status in accordance with final designs of the project, regulatory approvals and planning permissions. All accessories and interior finishes such as wallpaper, chandeliers, furniture, electronics, white goods, curtains, hard and soft landscaping, pavements, features, gym, swimming pool(s) and other elements displayed in the brochure, or within the show apartment or between the plot boundary and the unit, are not part of the unit and are shown for illustrative purposes only.

#### 3 BEDROOM

**TOTAL AREA**178 sq.m / 1916 sq.ft

UNIT Nº 3 & 4

Disclaimer: All pictures, plans, layouts, information, data and details included in this brochure are indicative only and may change at any time up to the final 'as built' status in accordance with final designs of the project, regulatory approvals and planning permissions. All accessories and interior finishes such as wallpaper, chandeliers, furniture, electronics, white goods, curtains, hard and soft landscaping, pavements, features, gym, swimming pool(s) and other elements displayed in the brochure, or within the show apartment or between the plot boundary and the unit, are not part of the unit and are shown for illustrative purposes only.

#### 2 BEDROOM

**TOTAL AREA** 

103 sq.m / 1109 sq.ft

UNIT No

2 & 5

Disclaimer: All pictures, plans, layouts, information, data and details included in this brochure are indicative only and may change at any time up to the final 'as built' status in accordance with final designs of the project, regulatory approvals and planning permissions. All accessories and interior finishes such as wallpaper, chandeliers, furniture, electronics, white goods, curtains, hard and soft landscaping, pavements, features, gym, swimming pool(s) and other elements displayed in the brochure, or within the show apartment or between the plot boundary and the unit, are not part of the unit and are shown for illustrative purposes only.

#### 3 BEDROOM

TOTAL AREA

178 sq.m / 1916 sq.ft

**UNIT Nº** 3 & 4

#### 3 BEDROOM

**TOTAL AREA**178 sq.m / 1916 sq.ft

UNIT Nº 1 & 2

## 2 BEDROOM

**TOTAL AREA**103 sq.m / 1109 sq.ft

**UNIT Nº** 2 & 5

## 3 BEDROOM

**TOTAL AREA**178 sq.m / 1916 sq.ft

UNIT Nº 3 & 4