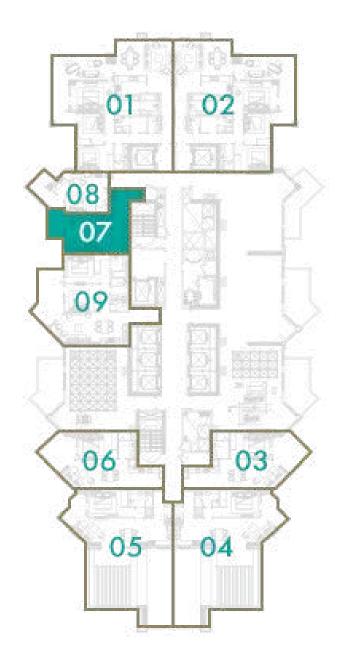

A**178 sq.m / 1916 sq.ft

UNIT Nº 1 & 2

# URBAN MISSONI

Disclaimer: All pictures, plans, layouts, information, data and details included in this brochure are indicative only and may change at any time up to the final 'as built' status in accordance with final designs of the project, regulatory approvals and planning permissions. All accessories and interior finishes such as wallpaper, chandeliers, furniture, electronics, white goods, curtains, hard and soft landscaping, pavements, features, gym, swimming pool(s) and other elements displayed in the brochure, or within the show apartment or between the plot boundary and the unit, are not part of the unit and are shown for illustrative purposes only.









#### **STUDIO**

#### **TOTAL AREA**

47 sq.m / 506 sq.ft

#### UNIT No

7













#### **STUDIO**

#### **TOTAL AREA**

42 sq.m / 452 sq.ft

#### UNIT No

8













# 1 BEDROOM

#### **TOTAL AREA**

72 sq.m / 775 sq.ft

# UNIT Nº 3 & 6

URBAN MISSONI











### 1 BEDROOM

#### **TOTAL AREA**

152 sq.m / 1636 sq.ft

### UNIT No

4 & 5













### 2 BEDROOM

### TOTAL AREA

110 sq.m / 1184 sq.ft

#### UNIT No

9













## 2 BEDROOM

#### **TOTAL AREA**

109 sq.m / 1173 sq.ft

### UNIT No

1&6













## 2 BEDROOM

**TOTAL AREA**103 sq.m / 1109 sq.ft

**UNIT Nº** 2 & 5













## 3 BEDROOM

**TOTAL AREA**178 sq.m / 1916 sq.ft

UNIT Nº 3 & 4

# URBAN NO MISSONI

Disclaimer: All pictures, plans, layouts, information, data and details included in this brochure are indicative only and may change at any time up to the final 'as built' status