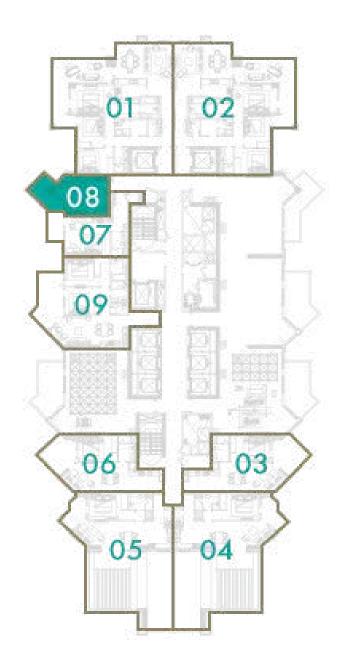

#### **STUDIO**

#### **TOTAL AREA**

55 sq.m / 593 sq.ft

#### UNIT No

3 & 8

Disclaimer: All pictures, plans, layouts, information, data and details included in this brochure are indicative only and may change at any time up to the final 'as built' status in accordance with final designs of the project, regulatory approvals and planning permissions. All accessories and interior finishes such as wallpaper, chandeliers, furniture, electronics, white goods, curtains, hard and soft landscaping, pavements, features, gym, swimming pool(s) and other elements displayed in the brochure, or within the show apartment or between the plot boundary and the unit, are not part of the unit and are shown for illustrative purposes only.