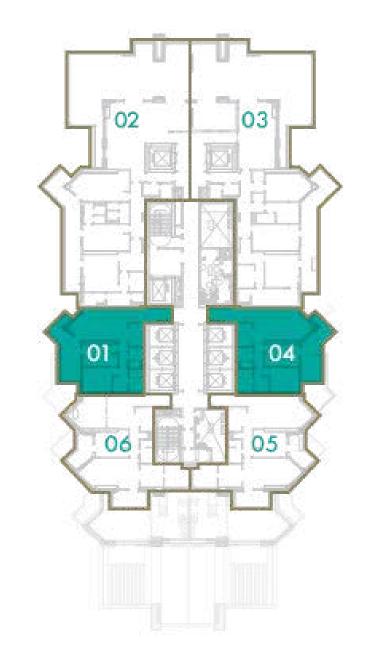

### 1 BEDROOM

#### **TOTAL AREA**

91 sq.m / 980 sq.ft

### UNIT No

8 & 9













### 2 BEDROOM

#### **TOTAL AREA**

91 sq.m / 980 sq.ft

### UNIT No

7 & 10













### DAR AL ARKAN دار الأركــــان

# LEVEL 30

# **4 BEDROOM**

#### **TOTAL AREA**

686 sq.m / 7385 sq.ft

#### UNIT No

2

# URBAN MISSONI





### DAR AL ARKAN دار الأركــــان

# **LEVEL 30**

# 2 BEDROOM

#### **TOTAL AREA**

105 sq.m / 1129 sq.ft

#### UNIT No

1 & 4













## 2 BEDROOM

#### **TOTAL AREA**

127 sq.m / 1368 sq.ft

# UNIT Nº 5 & 6

# URBAN MISSONI









### DAR AL ARKAN دار الأركــــان

# **LEVELS 31 - 34**

### 4 BEDROOM

#### **TOTAL AREA**

289 sq.m / 3113 sq.ft

### UNIT No

2&3







## 2 BEDROOM

#### **TOTAL AREA**

105 sq.m / 1129 sq.ft

#### UNIT No

1 & 4













## 2 BEDROOM

#### **TOTAL AREA**

127 sq.m / 1136 sq.ft

### UNIT No

6&5

# URBAN MISSONI











# DAR AL ARKAN

A Saudi public shareholding company headquartered in the Saudi capital, Riyadh, with a proven track record of accomplishments, providing many distinguished real estate projects in the Kingdom of Saudi Arabia for the past 25 years.

Since its establishment in 1994, Dar Al Arkan has offered distinguished real estate opportunities for homeowners and investors to develop and preserve their wealth for future generations. Dar Al Arkan provides its residents and owners with a modern lifestyle befitting their aspirations through residential complexes, high-end real estate and shopping centres that serve as witness to their success and excellence. Thanks to their trust, Dar A