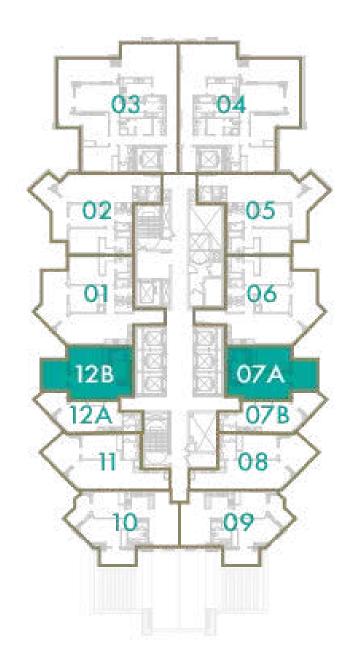

#### **STUDIO**

#### **TOTAL AREA**

30 sq.m / 323 sq.ft

#### UNIT No

18 & 19

Disclaimer: All pictures, plans, layouts, information, data and details included in this brochure are indicative only and may change at any time up to the final 'as built' status in accordance with final designs of the project, regulatory approvals and planning permissions. All accessories and interior finishes such as wallpaper, chandeliers, furniture, electronics, white goods, curtains, hard and soft landscaping, pavements, features, gym, swimming pool(s) and other elements displayed in the brochure, or within the show apartment or between the plot boundary and the unit, are not part of the unit and are shown for illustrative purposes only.