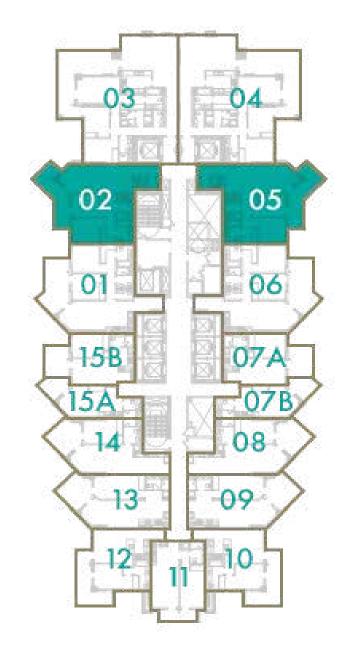

#### 2 BEDROOM

**TOTAL AREA**103 sq.m / 1109 sq.ft

UNIT Nº 2 & 5

Disclaimer: All pictures, plans, layouts, information, data and details included in this brochure are indicative only and may change at any time up to the final 'as built' status in accordance with final designs of the project, regulatory approvals and planning permissions. All accessories and interior finishes such as wallpaper, chandeliers, furniture, electronics, white goods, curtains, hard and soft landscaping, pavements, features, gym, swimming pool(s) and other elements displayed in the brochure, or within the show apartment or between the plot boundary and the unit, are not part of the unit and are shown for illustrative purposes only.

#### 2 BEDROOM

**TOTAL AREA** 

103 sq.m / 1109 sq.ft

UNIT No

2 & 5

Disclaimer: All pictures, plans, layouts, information, data and details included in this brochure are indicative only and may change at any time up to the final 'as built' status in accordance with final designs of the project, regulatory approvals and planning permissions. All accessories and interior finishes such as wallpaper, chandeliers, furniture, electronics, white goods, curtains, hard and soft landscaping, pavements, features, gym, swimming pool(s) and other elements displayed in the brochure, or within the show apartment or between the plot boundary and the unit, are not part of the unit and are shown for illustrative purposes only.

## 2 BEDROOM

**TOTAL AREA**103 sq.m / 1109 sq.ft

**UNIT Nº** 2 & 5

# 2 BEDROOM

**TOTAL AREA**103 sq.m / 1109 sq.ft

**UNIT Nº** 2 & 5