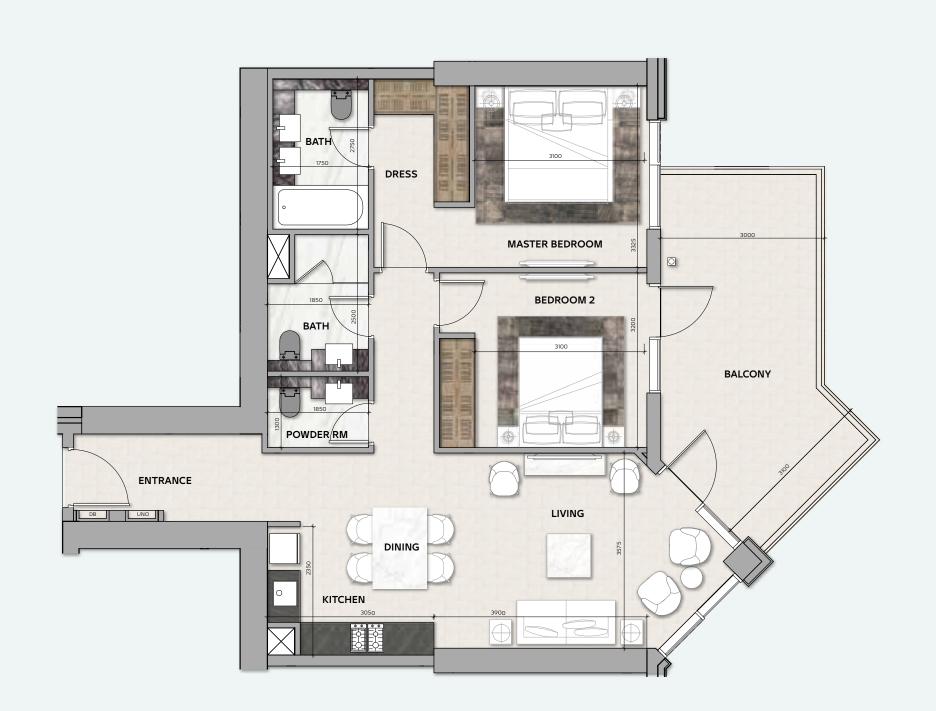

#### 2 BEDROOM

**TOTAL AREA**103 sq.m / 1109 sq.ft

UNIT Nº 2 & 5

Disclaimer: All pictures, plans, layouts, information, data and details included in this brochure are indicative only and may change at any time up to the final 'as built' status in accordance with final designs of the project, regulatory approvals and planning permissions. All accessories and interior finishes such as wallpaper, chandeliers, furniture, electronics, white goods, curtains, hard and soft landscaping, pavements, features, gym, swimming pool(s) and other elements displayed in the brochure, or within the show apartment or between the plot boundary and the unit, are not part of the unit and are shown for illustrative purposes only.

#### 2 BEDROOM

**TOTAL AREA** 

103 sq.m / 1109 sq.ft

UNIT No

2 & 5

Disclaimer: All pictures, plans, layouts, information, data and details included in this brochure are indicative only and may change at any time up to the final 'as built' status in accordance with final designs of the project, regulatory approvals and planning permissions. All accessories and interior finishes such as wallpaper, chandeliers, furniture, electronics, white goods, curtains, hard and soft landscaping, pavements, features, gym, swimming pool(s) and other elements displayed in the brochure, or within the show apartment or between the plot boundary and the unit, are not part of the unit and are shown for illustrative purposes only.