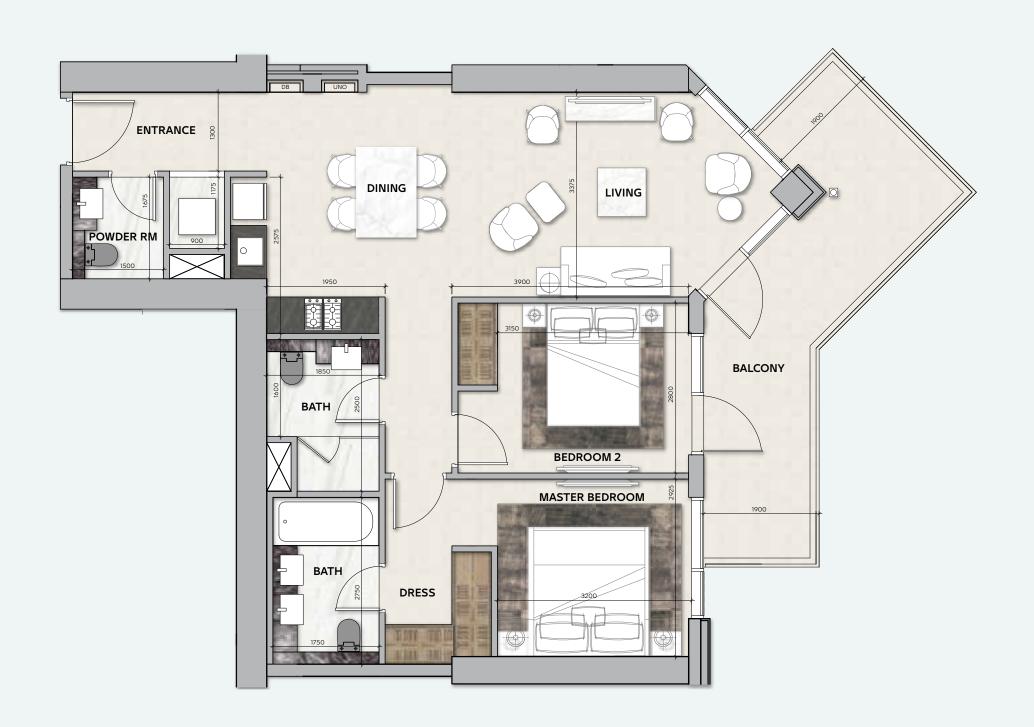

#### 2 BEDROOM

**TOTAL AREA**103 sq.m / 1109 sq.ft

UNIT Nº 2 & 5

Disclaimer: All pictures, plans, layouts, information, data and details included in this brochure are indicative only and may change at any time up to the final 'as built' status in accordance with final designs of the project, regulatory approvals and planning permissions. All accessories and interior finishes such as wallpaper, chandeliers, furniture, electronics, white goods, curtains, hard and soft landscaping, pavements, features, gym, swimming pool(s) and other elements displayed in the brochure, or within the show apartment or between the plot boundary and the unit, are not part of the unit and are shown for illustrative purposes only.