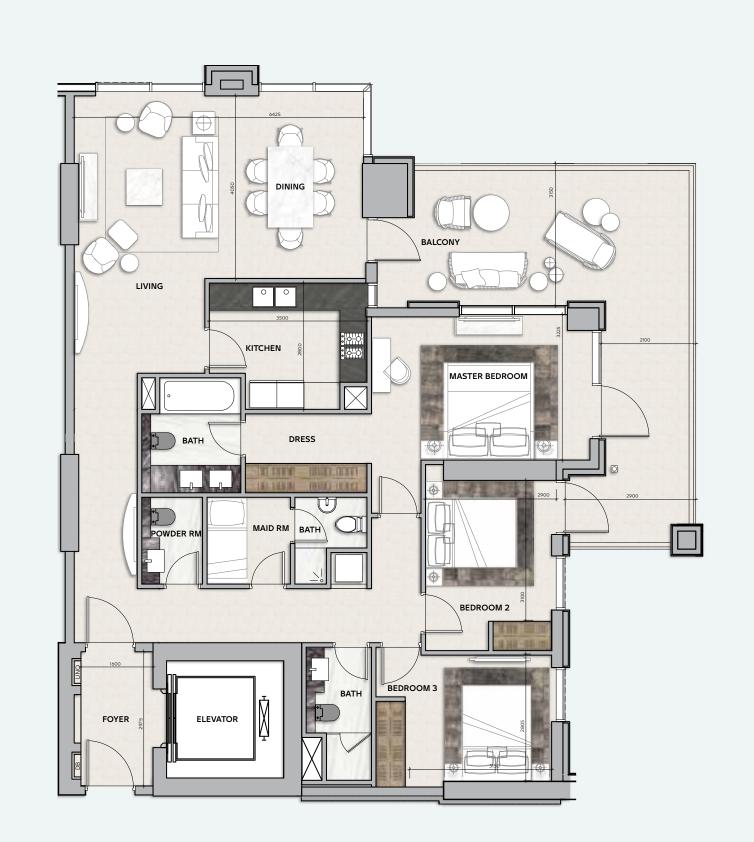

#### 2 BEDROOM

**TOTAL AREA**103 sq.m / 1109 sq.ft

UNIT Nº 2 & 5

Disclaimer: All pictures, plans, layouts, information, data and details included in this brochure are indicative only and may change at any time up to the final 'as built' status in accordance with final designs of the project, regulatory approvals and planning permissions. All accessories and interior finishes such as wallpaper, chandeliers, furniture, electronics, white goods, curtains, hard and soft landscaping, pavements, features, gym, swimming pool(s) and other elements displayed in the brochure, or within the show apartment or between the plot boundary and the unit, are not part of the unit and are shown for illustrative purposes only.

#### 2 BEDROOM

**TOTAL AREA** 

103 sq.m / 1109 sq.ft

UNIT No

2 & 5

Disclaimer: All pictures, plans, layouts, information, data and details included in this brochure are indicative only and may change at any time up to the final 'as built' status in accordance with final designs of the project, regulatory approvals and planning permissions. All accessories and interior finishes such as wallpaper, chandeliers, furniture, electronics, white goods, curtains, hard and soft landscaping, pavements, features, gym, swimming pool(s) and other elements displayed in the brochure, or within the show apartment or between the plot boundary and the unit, are not part of the unit and are shown for illustrative purposes only.

## 2 BEDROOM

**TOTAL AREA**103 sq.m / 1109 sq.ft

**UNIT Nº** 2 & 5

# 2 BEDROOM

**TOTAL AREA**103 sq.m / 1109 sq.ft

**UNIT Nº** 2 & 5

## 2 BEDROOM

**TOTAL AREA** 

103 sq.m / 1109 sq.ft

**UNIT Nº** 2 & 5

URBAN MISSONI