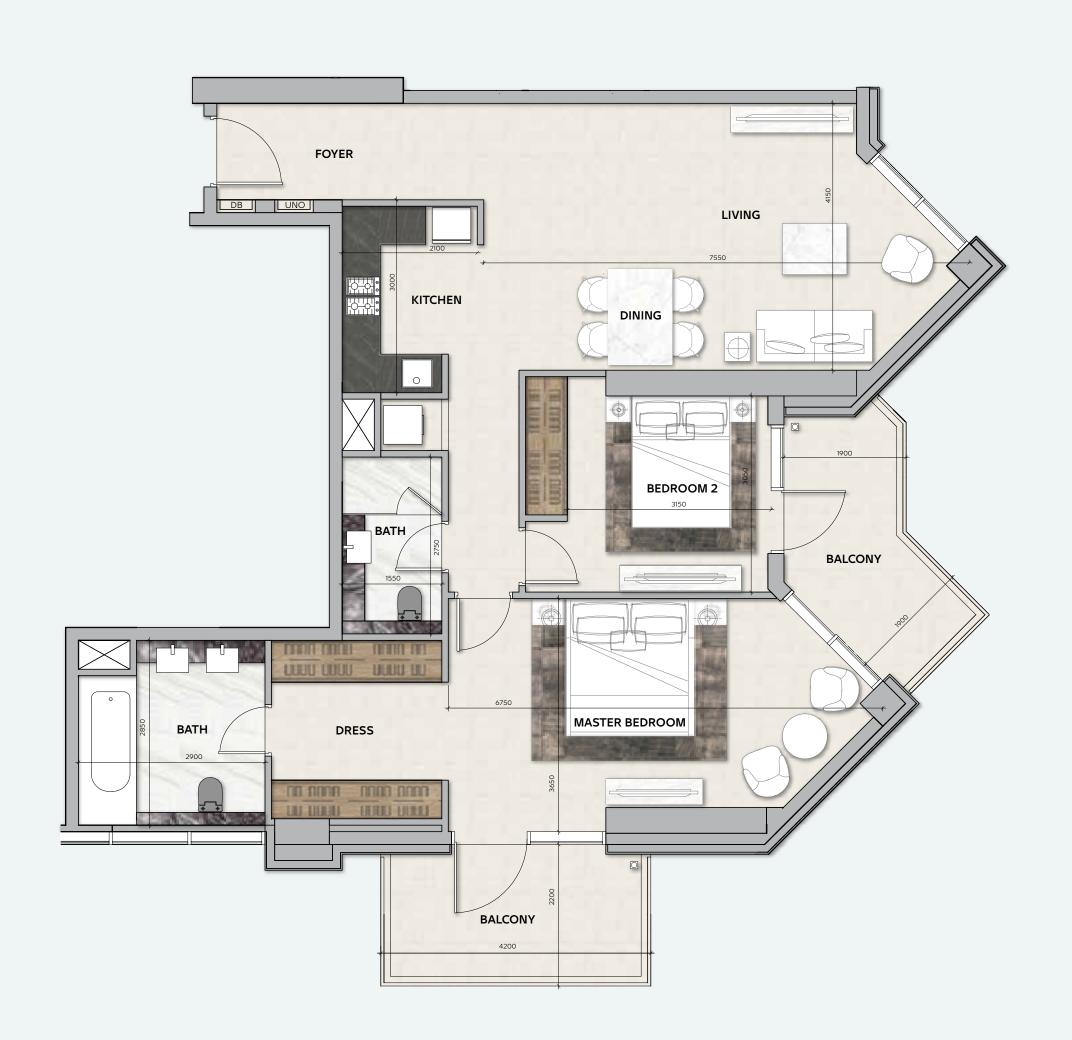

#### 2 BEDROOM

**TOTAL AREA**103 sq.m / 1109 sq.ft

UNIT Nº 2 & 5

Disclaimer: All pictures, plans, layouts, information, data and details included in this brochure are indicative only and may change at any time up to the final 'as built' status in accordance with final designs of the project, regulatory approvals and planning permissions. All accessories and interior finishes such as wallpaper, chandeliers, furniture, electronics, white goods, curtains, hard and soft landscaping, pavements, features, gym, swimming pool(s) and other elements displayed in the brochure, or within the show apartment or between the plot boundary and the unit, are not part of the unit and are shown for illustrative purposes only.

#### 2 BEDROOM

**TOTAL AREA** 

103 sq.m / 1109 sq.ft

UNIT No

2 & 5

Disclaimer: All pictures, plans, layouts, information, data and details included in this brochure are indicative only and may change at any time up to the final 'as built' status in accordance with final designs of the project, regulatory approvals and planning permissions. All accessories and interior finishes such as wallpaper, chandeliers, furniture, electronics, white goods, curtains, hard and soft landscaping, pavements, features, gym, swimming pool(s) and other elements displayed in the brochure, or within the show apartment or between the plot boundary and the unit, are not part of the unit and are shown for illustrative purposes only.

## 2 BEDROOM

**TOTAL AREA**103 sq.m / 1109 sq.ft

**UNIT Nº** 2 & 5

# 2 BEDROOM

**TOTAL AREA**103 sq.m / 1109 sq.ft

**UNIT Nº** 2 & 5

## 2 BEDROOM

**TOTAL AREA** 

103 sq.m / 1109 sq.ft

**UNIT Nº** 2 & 5

URBAN MISSONI