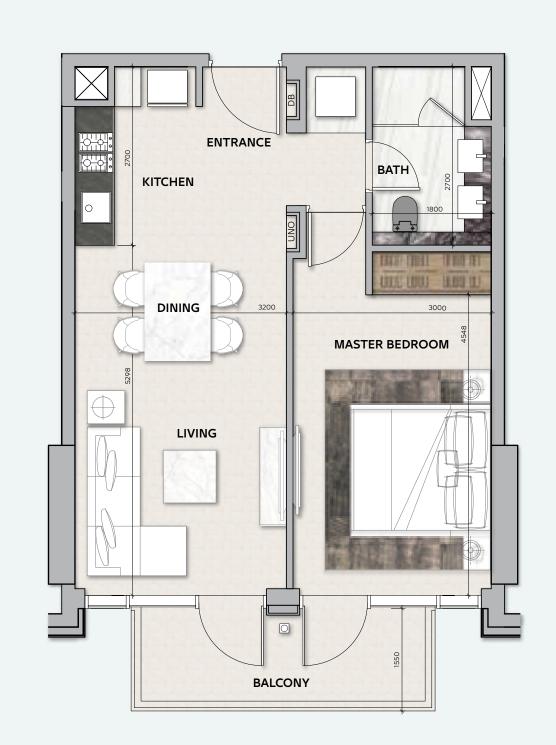

#### **STUDIO**

#### **TOTAL AREA**

48 sq.m / 517 sq.ft

#### UNIT No

1 & 10

Disclaimer: All pictures, plans, layouts, information, data and details included in this brochure are indicative only and may change at any time up to the final 'as built' status in accordance with final designs of the project, regulatory approvals and planning permissions. All accessories and interior finishes such as wallpaper, chandeliers, furniture, electronics, white goods, curtains, hard and soft landscaping, pavements, features, gym, swimming pool(s) and other elements displayed in the brochure, or within the show apartment or between the plot boundary and the unit, are not part of the unit and are shown for illustrative purposes only.