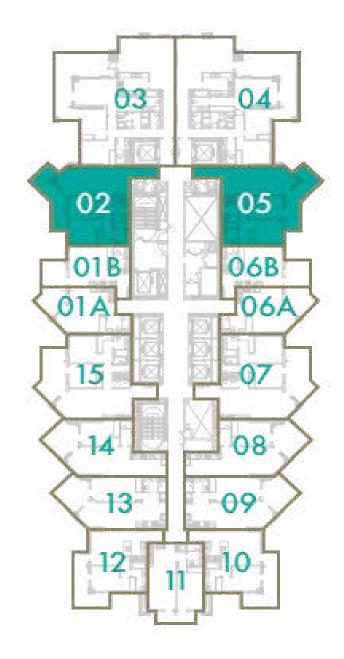

#### 2 BEDROOM

**TOTAL AREA**103 sq.m / 1109 sq.ft

UNIT Nº 2 & 5

Disclaimer: All pictures, plans, layouts, information, data and details included in this brochure are indicative only and may change at any time up to the final 'as built' status in accordance with final designs of the project, regulatory approvals and planning permissions. All accessories and interior finishes such as wallpaper, chandeliers, furniture, electronics, white goods, curtains, hard and soft landscaping, pavements, features, gym, swimming pool(s) and other elements displayed in the brochure, or within the show apartment or between the plot boundary and the unit, are not part of the unit and are shown for illustrative purposes only.

#### 2 BEDROOM

**TOTAL AREA** 

103 sq.m / 1109 sq.ft

UNIT No

2 & 5

Disclaimer: All pictures, plans, layouts, information, data and details included in this brochure are indicative only and may change at any time up to the final 'as built' status in accordance with final designs of the project, regulatory approvals and planning permissions. All accessories and interior finishes such as wallpaper, chandeliers, furniture, electronics, white goods, curtains, hard and soft landscaping, pavements, features, gym, swimming pool(s) and other elements displayed in the brochure, or within the show apartment or between the plot boundary and the unit, are not part of the unit and are shown for illustrative purposes only.

## 2 BEDROOM

**TOTAL AREA**103 sq.m / 1109 sq.ft

**UNIT Nº** 2 & 5

# 2 BEDROOM

**TOTAL AREA**103 sq.m / 1109 sq.ft

**UNIT Nº** 2 & 5