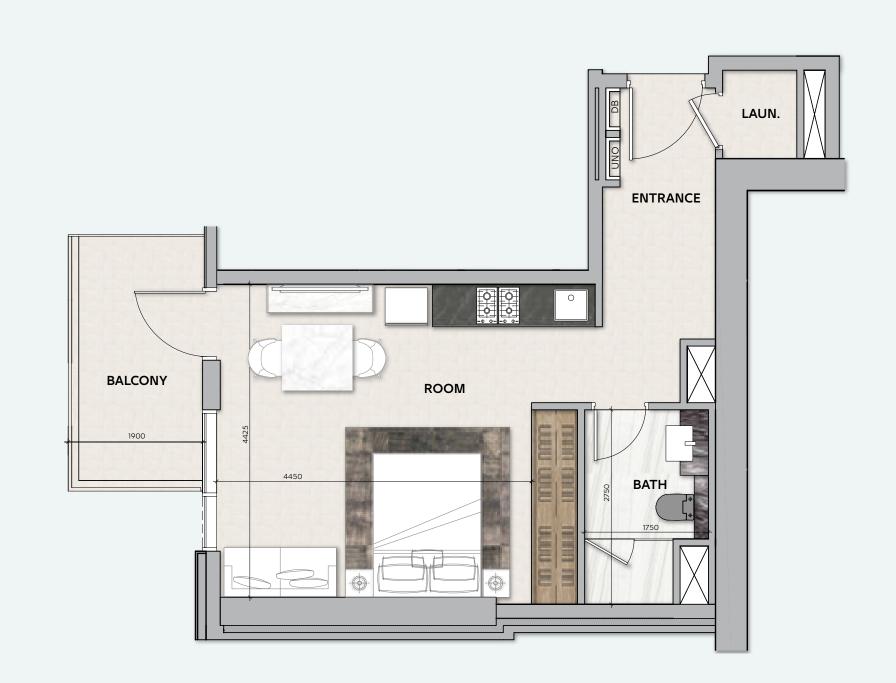

AREA**178 sq.m / 1916 sq.ft

UNIT Nº 1 & 2

# URBAN MISSONI

Disclaimer: All pictures, plans, layouts, information, data and details included in this brochure are indicative only and may change at any time up to the final 'as built' status in accordance with final designs of the project, regulatory approvals and planning permissions. All accessories and interior finishes such as wallpaper, chandeliers, furniture, electronics, white goods, curtains, hard and soft landscaping, pavements, features, gym, swimming pool(s) and other elements displayed in the brochure, or within the show apartment or between the plot boundary and the unit, are not part of the unit and are shown for illustrative purposes only.









#### **STUDIO**

#### **TOTAL AREA**

47 sq.m / 506 sq.ft

#### UNIT No

7













#### **STUDIO**

#### **TOTAL AREA**

42 sq.m / 452 sq.ft

#### UNIT No

8













# 1 BEDROOM

#### **TOTAL AREA**

72 sq.m / 775 sq.ft

# UNIT Nº 3 & 6

URBAN MISSONI











### 1 BEDROOM

#### **TOTAL AREA**

152 sq.m / 1636 sq.ft

### UNIT No

4 & 5













### 2 BEDROOM

### TOTAL AREA

110 sq.m / 1184 sq.ft

#### UNIT No

9













## 2 BEDROOM

#### **TOTAL AREA**

109 sq.m / 1173 sq.ft

### UNIT No

1&6













## 2 BEDROOM

**TOTAL AREA**103 sq.m / 1109 sq.ft

**UNIT Nº** 2 & 5













## 3 BEDROOM

**TOTAL AREA**178 sq.m / 1916 sq.ft

UNIT Nº 3 & 4

# URBAN NO MISSONI

Disclaimer: All pictures, plans, layouts, information, data and details included in this brochure are indicative only and may change at any time up to the final 'as built' sta