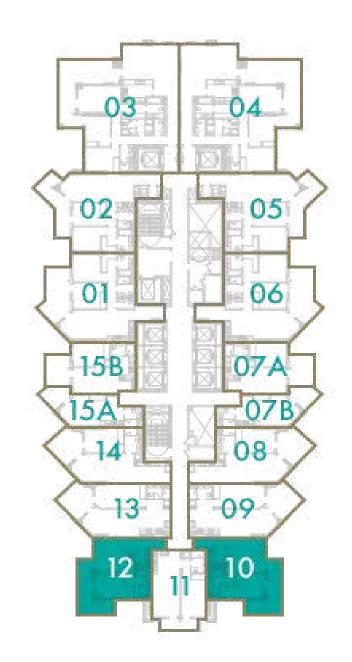

#### UNIT No

7 & 15

Disclaimer: All pictures, plans, layouts, information, data and details included in this brochure are indicative only and may change at any time up to the final 'as built' status in accordance with final designs of the project, regulatory approvals and planning permissions. All accessories and interior finishes such as wallpaper, chandeliers, furniture, electronics, white goods, curtains, hard and soft landscaping, pavements, features, gym, swimming pool(s) and other elements displayed in the brochure, or within the show apartment or between the plot boundary and the unit, are not part of the unit and are shown for illustrative purposes only.

#### 1 BEDROOM

#### **TOTAL AREA**

72 sq.m / 775 sq.ft

#### UNIT No

8 & 14