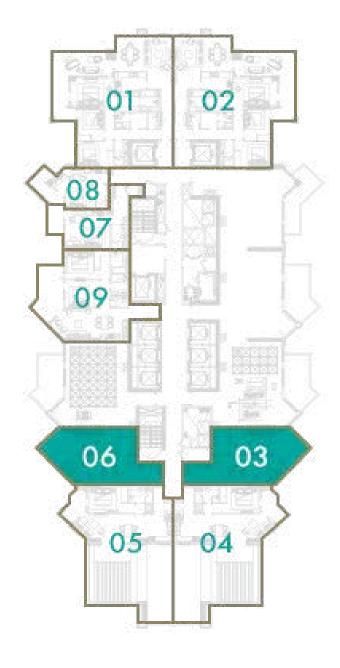

#### 2 BEDROOM

**TOTAL AREA**103 sq.m / 1109 sq.ft

UNIT Nº 2 & 5

Disclaimer: All pictures, plans, layouts, information, data and details included in this brochure are indicative only and may change at any time up to the final 'as built' status in accordance with final designs of the project, regulatory approvals and planning permissions. All accessories and interior finishes such as wallpaper, chandeliers, furniture, electronics, white goods, curtains, hard and soft landscaping, pavements, features, gym, swimming pool(s) and other elements displayed in the brochure, or within the show apartment or between the plot boundary and the unit, are not part of the unit and are shown for illustrative purposes only.

#### 3 BEDROOM

**TOTAL AREA**178 sq.m / 1916 sq.ft

UNIT Nº 3 & 4

Disclaimer: All pictures, plans, layouts, information, data and details included in this brochure are indicative only and may change at any time up to the final 'as built' status in accordance with final designs of the project, regulatory approvals and planning permissions. All accessories and interior finishes such as wallpaper, chandeliers, furniture, electronics, white goods, curtains, hard and soft landscaping, pavements, features, gym, swimming pool(s) and other elements displayed in the brochure, or within the show apartment or between the plot boundary and the unit, are not part of the unit and are shown for illustrative purposes only.

#### 2 BEDROOM

**TOTAL AREA** 

103 sq.m / 1109 sq.ft

UNIT No

2 & 5

Disclaimer: All pictures, plans, layouts, information, data and details included in this brochure are indicative only and may change at any time up to the final 'as built' status in accordance with final designs of the project, regulatory approvals and planning permissions. All accessories and interior finishes such as wallpaper, chandeliers, furniture, electronics, white goods, curtains, hard and soft landscaping, pavements, features, gym, swimming pool(s) and other elements displayed in the brochure, or within the show apartment or between the plot boundary and the unit, are not part of the unit and are shown for illustrative purposes only.

#### 3 BEDROOM

TOTAL AREA

178 sq.m / 1916 sq.ft

**UNIT Nº** 3 & 4