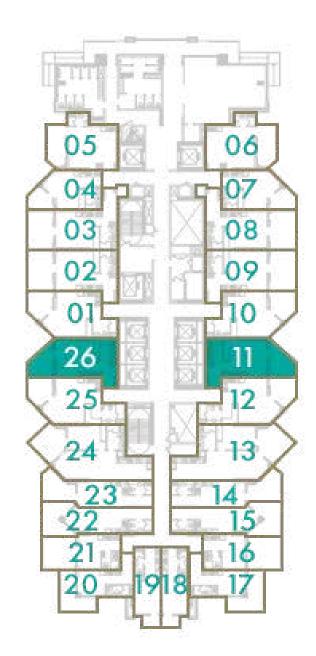

#### **STUDIO**

#### **TOTAL AREA**

47 sq.m / 506 sq.ft

#### UNIT No

11 & 26

Disclaimer: All pictures, plans, layouts, information, data and details included in this brochure are indicative only and may change at any time up to the final 'as built' status in accordance with final designs of the project, regulatory approvals and planning permissions. All accessories and interior finishes such as wallpaper, chandeliers, furniture, electronics, white goods, curtains, hard and soft landscaping, pavements, features, gym, swimming pool(s) and other elements displayed in the brochure, or within the show apartment or between the plot boundary and the unit, are not part of the unit and are shown for illustrative purposes only.