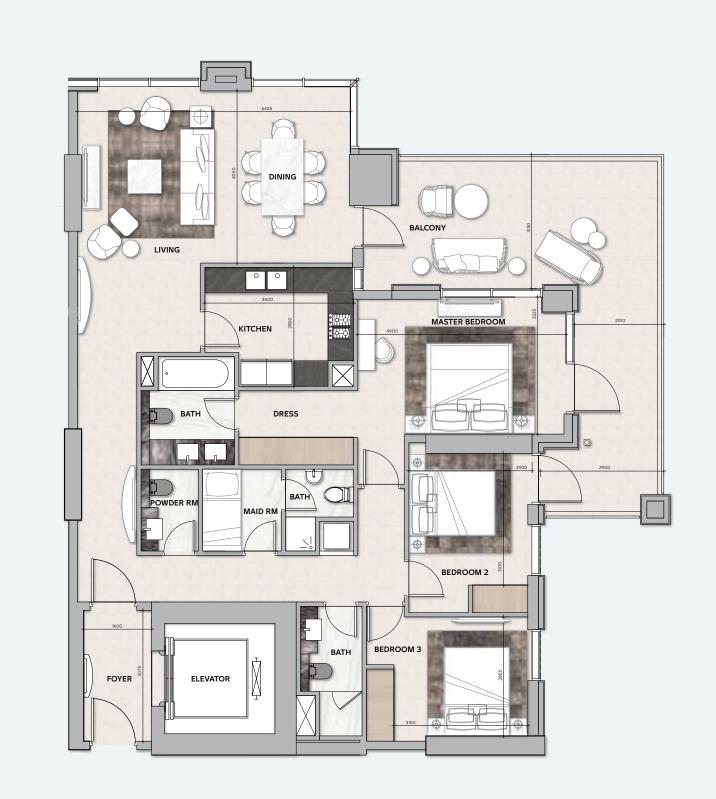

#### 3 BEDROOM

**TOTAL AREA**178 sq.m / 1916 sq.ft

UNIT Nº 3 & 4

Disclaimer: All pictures, plans, layouts, information, data and details included in this brochure are indicative only and may change at any time up to the final 'as built' status in accordance with final designs of the project, regulatory approvals and planning permissions. All accessories and interior finishes such as wallpaper, chandeliers, furniture, electronics, white goods, curtains, hard and soft landscaping, pavements, features, gym, swimming pool(s) and other elements displayed in the brochure, or within the show apartment or between the plot boundary and the unit, are not part of the unit and are shown for illustrative purposes only.

#### 3 BEDROOM

TOTAL AREA

178 sq.m / 1916 sq.ft

**UNIT Nº** 3 & 4

#### 3 BEDROOM

**TOTAL AREA**178 sq.m / 1916 sq.ft

UNIT Nº 1 & 2

## 3 BEDROOM

**TOTAL AREA**178 sq.m / 1916 sq.ft

UNIT Nº 3 & 4

### 3 BEDROOM

**TOTAL AREA**178 sq.m / 1916 sq.ft

UNIT Nº 3 & 4

### 3 BEDROOM

**TOTAL AREA** 

178 sq.m / 1916 sq.ft

UNIT No

3 & 4