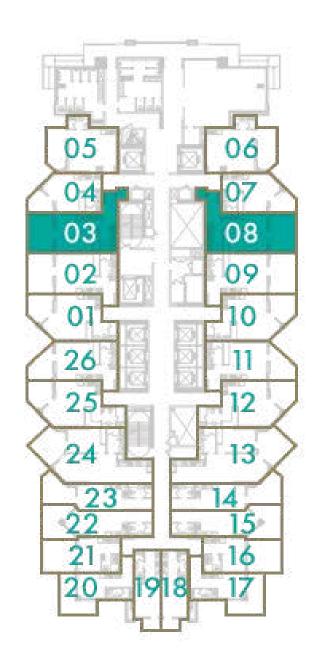

#### **STUDIO**

#### **TOTAL AREA**

55 sq.m / 593 sq.ft

#### UNIT No

3 & 8

Disclaimer: All pictures, plans, layouts, information, data and details included in this brochure are indicative only and may change at any time up to the final 'as built' status in accordance with final designs of the project, regulatory approvals and planning permissions. All accessories and interior finishes such as wallpaper, chandeliers, furniture, electronics, white goods, curtains, hard and soft landscaping, pavements, features, gym, swimming pool(s) and other elements displayed in the brochure, or within the show apartment or between the plot boundary and the unit, are not part of the unit and are shown for illustrative purposes only.