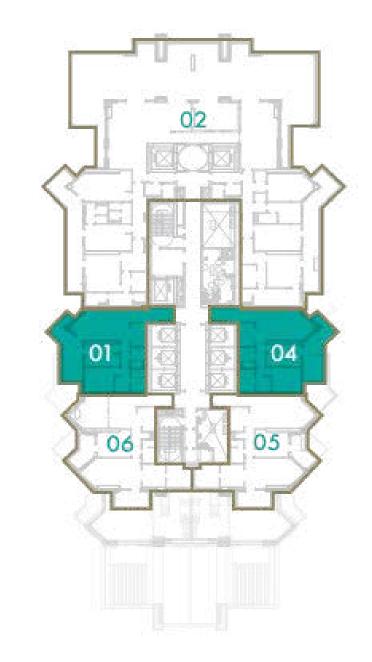

247 sq.m / 2659 sq.ft

### UNIT No

7 & 8













# 2 BEDROOM

#### **TOTAL AREA**

109 sq.m / 1173 sq.ft

# **UNIT Nº** 1 & 6

# URBAN MISSONI











## 2 BEDROOM

**TOTAL AREA** 

103 sq.m / 1109 sq.ft

**UNIT Nº** 2 & 5

URBAN MISSONI











### 3 BEDROOM

**TOTAL AREA** 

178 sq.m / 1916 sq.ft

UNIT No

3 & 4













### 1 BEDROOM

#### **TOTAL AREA**

91 sq.m / 980 sq.ft

### UNIT No

8 & 9













### 2 BEDROOM

#### **TOTAL AREA**

91 sq.m / 980 sq.ft

### UNIT No

7 & 10













### DAR AL ARKAN دار الأركــــان

# LEVEL 30

# **4 BEDROOM**

#### **TOTAL AREA**

686 sq.m / 7385 sq.ft

#### UNIT No

2

# URBAN MISSONI





### DAR AL ARKAN دار الأركــــان

# **LEVEL 30**

# 2 BEDROOM

#### **TOTAL AREA**

105 sq.m / 1129 sq.ft

#### UNIT No

1 & 4













## 2 BEDROOM

#### **TOTAL AREA**

127 sq.m / 1368 sq.ft

# UNIT Nº 5 & 6

# URBAN MISSONI









### DAR AL ARKAN دار الأركــــان

# **LEVELS 31 - 34**

### 4 BEDROOM

#### **TOTAL AREA**

289 sq.m / 3113 sq.ft

### UNIT No

2&3







## 2 BEDROOM

#### **TOTAL AREA**

105 sq.m / 1129 sq.ft

#### UNIT No

1 & 4













## 2 BEDROOM

#### **TOTAL AREA**

127 sq.m / 1136 sq.ft

### UNIT No

6&5

# URBAN MISSONI











# DAR AL ARKAN

A Saudi public shareholding company headquartered in the Saudi capital, Riyadh, with a proven track record of accomplishments, providing many distinguished real estate projects in the Kingdom of Saudi Arabia for the past 25 years.

Since its establishment in 1994, Dar Al Arkan has offered distinguished real estate opportunities for homeowners