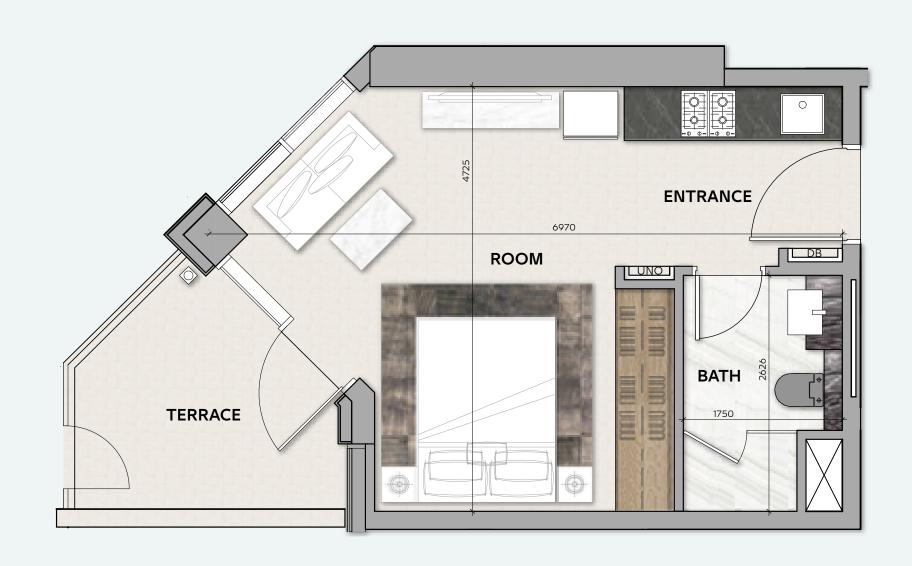

#### **STUDIO**

#### **TOTAL AREA**

55 sq.m / 593 sq.ft

#### UNIT No

3 & 8

Disclaimer: All pictures, plans, layouts, information, data and details included in this brochure are indicative only and may change at any time up to the final 'as built' status in accordance with final designs of the project, regulatory approvals and planning permissions. All accessories and interior finishes such as wallpaper, chandeliers, furniture, electronics, white goods, curtains, hard and soft landscaping, pavements, features, gym, swimming pool(s) and other elements displayed in the brochure, or within the show apartment or between the plot boundary and the unit, are not part of the unit and are shown for illustrative purposes only.