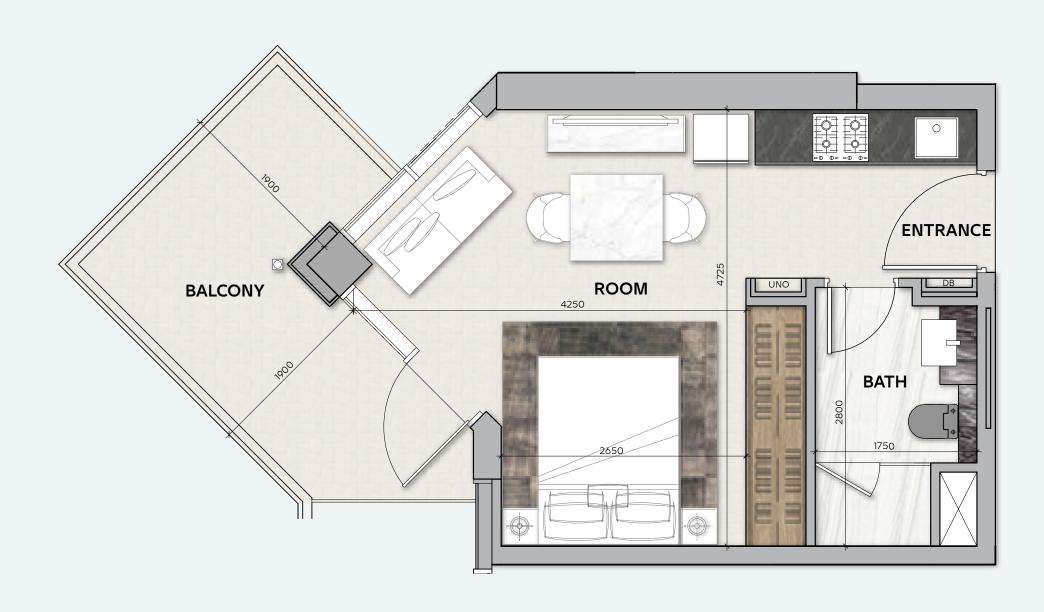

#### **STUDIO**

#### **TOTAL AREA**

55 sq.m / 593 sq.ft

#### UNIT No

3 & 8

Disclaimer: All pictures, plans, layouts, information, data and details included in this brochure are indicative only and may change at any time up to the final 'as built' status in accordance with final designs of the project, regulatory approvals and planning permissions. All accessories and interior finishes such as wallpaper, chandeliers, furniture, electronics, white goods, curtains, hard and soft landscaping, pavements, features, gym, swimming pool(s) and other elements displayed in the brochure, or within the show apartment or between the plot boundary and the unit, are not part of the unit and are shown for illustrative purposes only.