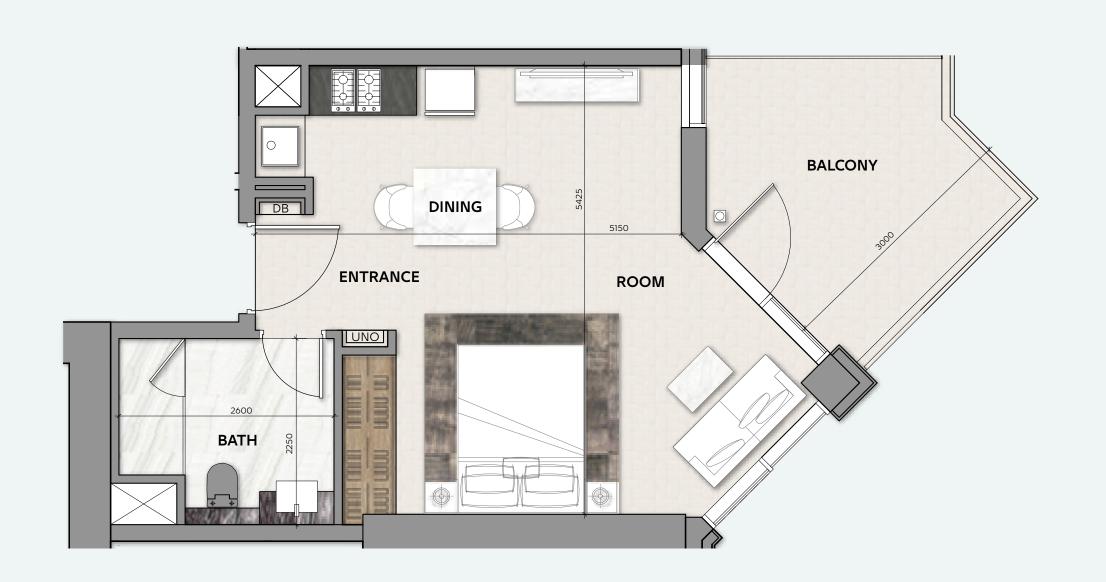

#### **STUDIO**

#### **TOTAL AREA**

30 sq.m / 323 sq.ft

#### UNIT No

18 & 19

Disclaimer: All pictures, plans, layouts, information, data and details included in this brochure are indicative only and may change at any time up to the final 'as built' status in accordance with final designs of the project, regulatory approvals and planning permissions. All accessories and interior finishes such as wallpaper, chandeliers, furniture, electronics, white goods, curtains, hard and soft landscaping, pavements, features, gym, swimming pool(s) and other elements displayed in the brochure, or within the show apartment or between the plot boundary and the unit, are not part of the unit and are shown for illustrative purposes only.