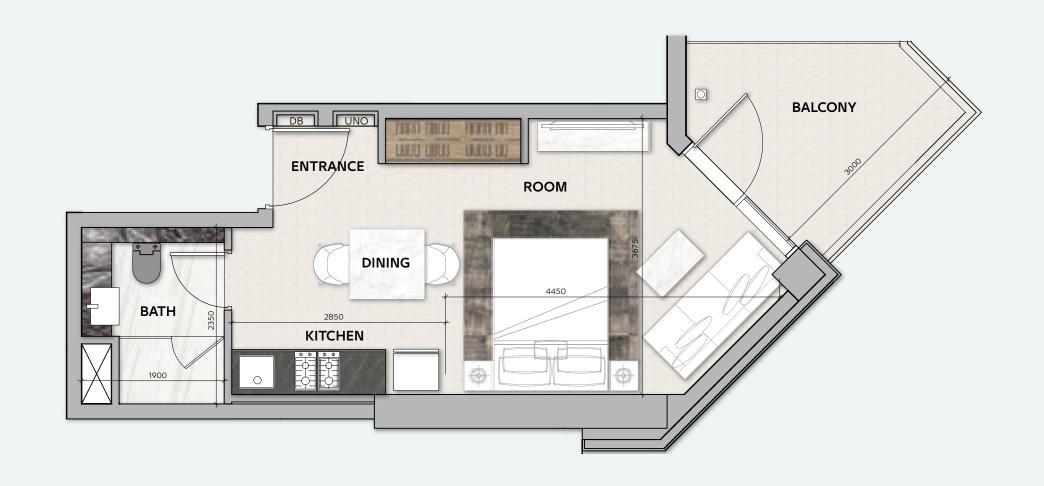

AREA**

59 sq.m / 635 sq.ft

#### UNIT No

7A & 15B



Disclaimer: All pictures, plans, layouts, information, data and details included in this brochure are indicative only and may change at any time up to the final 'as built' status in accordance with final designs of the project, regulatory approvals and planning permissions. All accessories and interior finishes such as wallpaper, chandeliers, furniture, electronics, white goods, curtains, hard and soft landscaping, pavements, features, gym, swimming pool(s) and other elements displayed in the brochure, or within the show apartment or between the plot boundary and the unit, are not part of the unit and are shown for illustrative purposes only.









#### **STUDIO**

#### **TOTAL AREA**

40 sq.m / 430 sq.ft

#### UNIT No

7B & 15A













#### 2 BEDROOM

**TOTAL AREA** 

103 sq.m / 1109 sq.ft

UNIT No

2 & 5



Disclaimer: All pictures, plans, layouts, information, data and details included in this brochure are indicative only and may change at any time up to the final 'as built' status in accordance with final designs of the project, regulatory approvals and planning permissions. All accessories and interior finishes such as wallpaper, chandeliers, furniture, electronics, white goods, curtains, hard and soft landscaping, pavements, features, gym, swimming pool(s) and other elements displayed in the brochure, or within the show apartment or between the plot boundary and the unit, are not part of the unit and are shown for illustrative purposes only.









#### 3 BEDROOM

TOTAL AREA

178 sq.m / 1916 sq.ft

**UNI