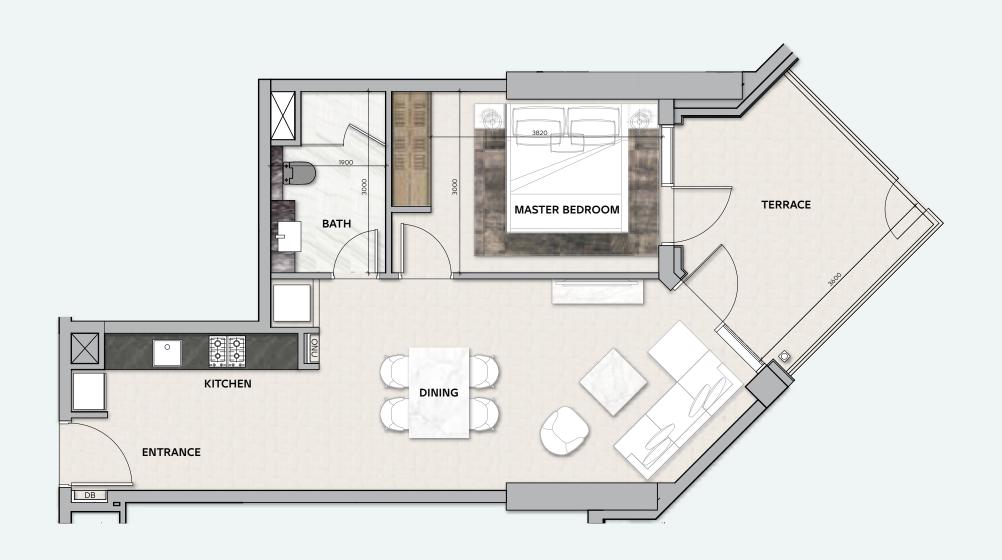

#### **STUDIO**

#### **TOTAL AREA**

51 sq.m / 549 sq.ft

#### UNIT No

12 & 25

Disclaimer: All pictures, plans, layouts, information, data and details included in this brochure are indicative only and may change at any time up to the final 'as built' status in accordance with final designs of the project, regulatory approvals and planning permissions. All accessories and interior finishes such as wallpaper, chandeliers, furniture, electronics, white goods, curtains, hard and soft landscaping, pavements, features, gym, swimming pool(s) and other elements displayed in the brochure, or within the show apartment or between the plot boundary and the unit, are not part of the unit and are shown for illustrative purposes only.