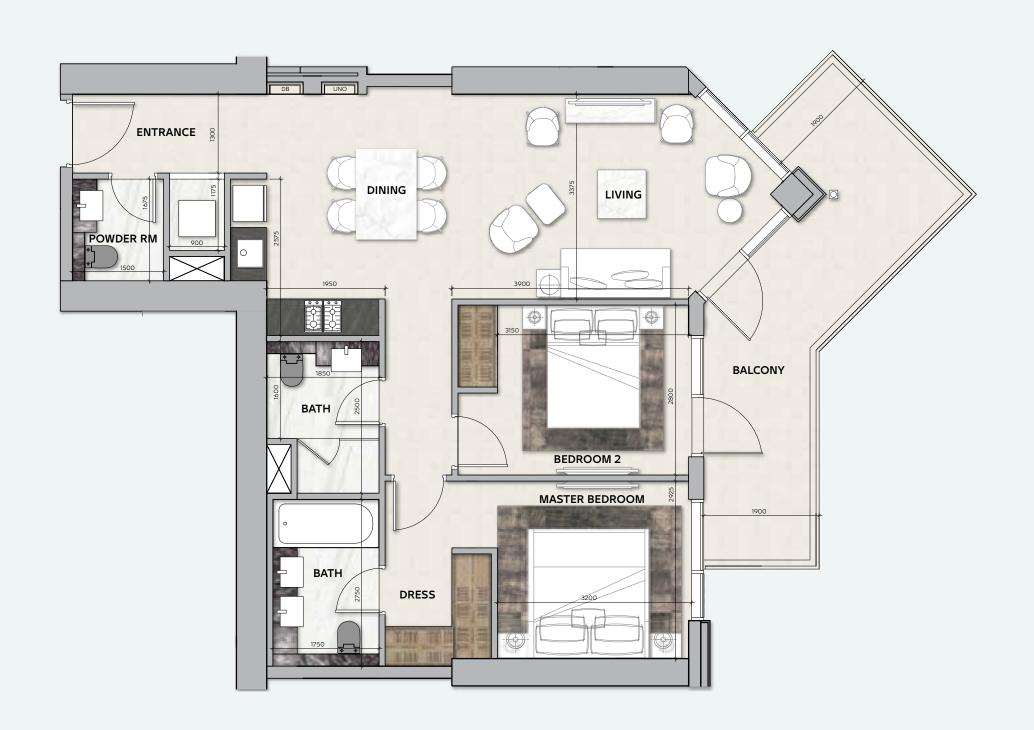

#### 2 BEDROOM

**TOTAL AREA**103 sq.m / 1109 sq.ft

UNIT Nº 2 & 5

Disclaimer: All pictures, plans, layouts, information, data and details included in this brochure are indicative only and may change at any time up to the final 'as built' status in accordance with final designs of the project, regulatory approvals and planning permissions. All accessories and interior finishes such as wallpaper, chandeliers, furniture, electronics, white goods, curtains, hard and soft landscaping, pavements, features, gym, swimming pool(s) and other elements displayed in the brochure, or within the show apartment or between the plot boundary and the unit, are not part of the unit and are shown for illustrative purposes only.

#### 2 BEDROOM

**TOTAL AREA** 

103 sq.m / 1109 sq.ft

UNIT No

2 & 5

Disclaimer: All pictures, plans, layouts, information, data and details included in this brochure are indicative only and may change at any time up to the final 'as built' status in accordance with final designs of the project, regulatory approvals and planning permissions. All accessories and interior finishes such as wallpaper, chandeliers, furniture, electronics, white goods, curtains, hard and soft landscaping, pavements, features, gym, swimming pool(s) and other elements displayed in the brochure, or within the show apartment or between the plot boundary and the unit, are not part of the unit and are shown for illustrative purposes only.

## 2 BEDROOM

**TOTAL AREA**103 sq.m / 1109 sq.ft

**UNIT Nº** 2 & 5

# 2 BEDROOM

**TOTAL AREA**103 sq.m / 1109 sq.ft

**UNIT Nº** 2 & 5