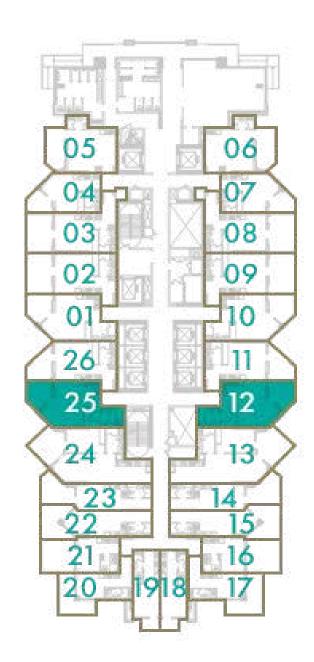

#### **STUDIO**

#### **TOTAL AREA**

51 sq.m / 549 sq.ft

#### UNIT No

12 & 25

Disclaimer: All pictures, plans, layouts, information, data and details included in this brochure are indicative only and may change at any time up to the final 'as built' status in accordance with final designs of the project, regulatory approvals and planning permissions. All accessories and interior finishes such as wallpaper, chandeliers, furniture, electronics, white goods, curtains, hard and soft landscaping, pavements, features, gym, swimming pool(s) and other elements displayed in the brochure, or within the show apartment or between the plot boundary and the unit, are not part of the unit and are shown for illustrative purposes only.