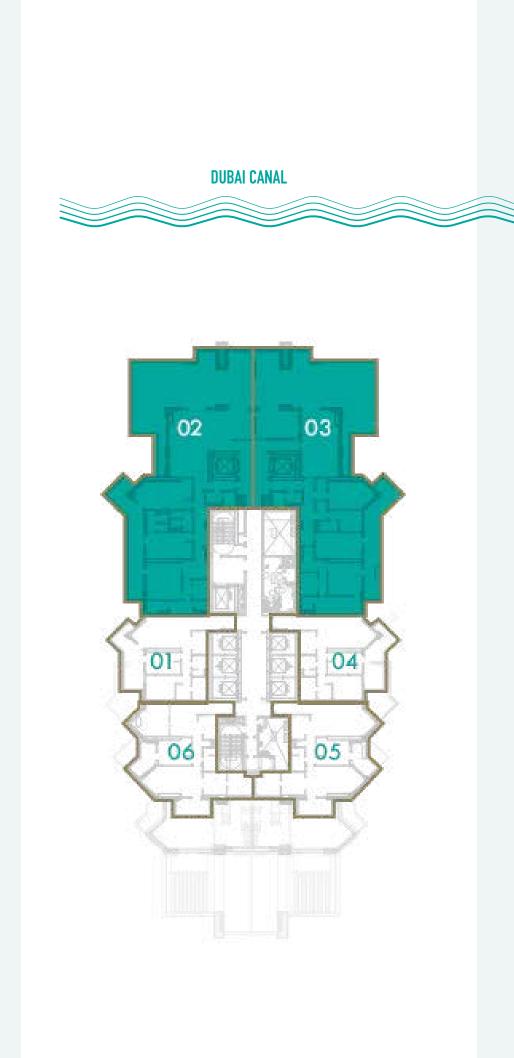

SONI











### 3 BEDROOM

**TOTAL AREA** 

178 sq.m / 1916 sq.ft

UNIT No

3 & 4













### 1 BEDROOM

#### **TOTAL AREA**

91 sq.m / 980 sq.ft

### UNIT No

8 & 9













### 2 BEDROOM

#### **TOTAL AREA**

91 sq.m / 980 sq.ft

### UNIT No

7 & 10













### DAR AL ARKAN دار الأركــــان

# LEVEL 30

# **4 BEDROOM**

#### **TOTAL AREA**

686 sq.m / 7385 sq.ft

#### UNIT No

2

# URBAN MISSONI





### DAR AL ARKAN دار الأركــــان

# **LEVEL 30**

# 2 BEDROOM

#### **TOTAL AREA**

105 sq.m / 1129 sq.ft

#### UNIT No

1 & 4













## 2 BEDROOM

#### **TOTAL AREA**

127 sq.m / 1368 sq.ft

# UNIT Nº 5 & 6

# URBAN MISSONI









### DAR AL ARKAN دار الأركــــان

# **LEVELS 31 - 34**

### 4 BEDROOM

#### **TOTAL AREA**

289 sq.m / 3113 sq.ft

### UNIT No

2&3







## 2 BEDROOM

#### **TOTAL AREA**

105 sq.m / 1129 sq.ft

#### UNIT No

1 & 4













## 2 BEDROOM

#### **TOTAL AREA**

127 sq.m / 1136 sq.ft

### UNIT No

6&5

# URBAN MISSONI











# DAR AL ARKAN

A Saudi public shareholding company headquartered in the Saudi capital, Riyadh, with a proven track record of accomplishments, providing many distinguished real estate projects in the Kingdom of Saudi Arabia for the past 25 years.

Since its establishment in 1994, Dar Al Arkan has offered distinguished real estate opportunities for homeowners and investors to develop and preserve their wealth for future generations. Dar Al Arkan provides its residents and owners with a modern lifestyle befitting their aspirations through residential complexes, high-end real estate and shopping cent