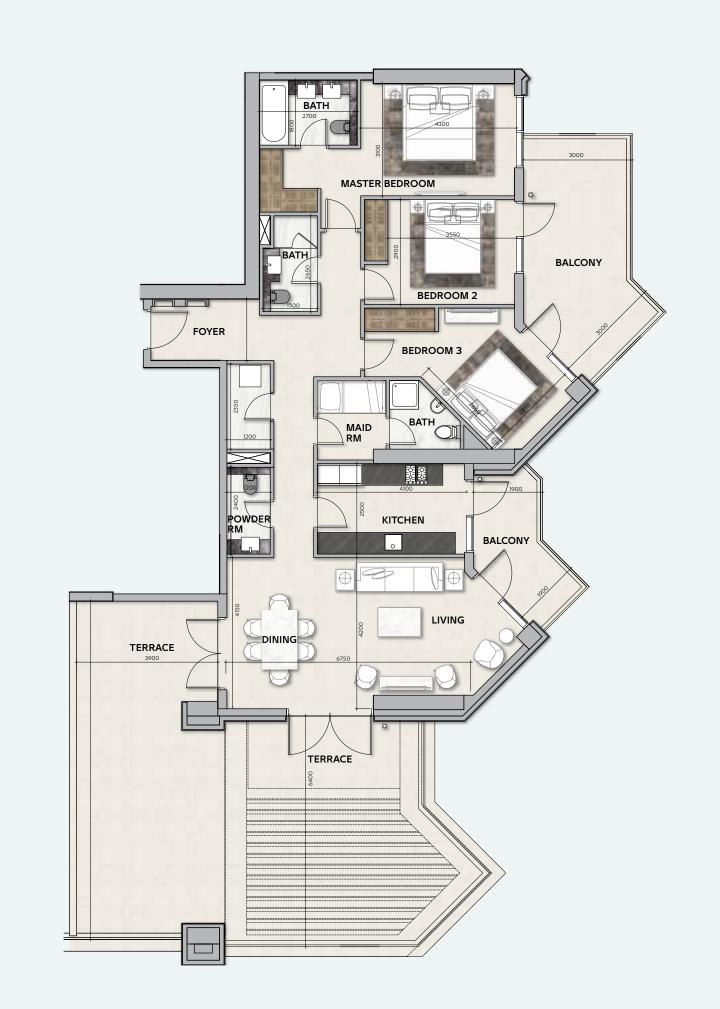

rior finishes such as wallpaper, chandeliers, furniture, electronics, white goods, curtains, hard and soft landscaping, pavements, features, gym, swimming pool(s) and other elements displayed in the brochure, or within the show apartment or between the plot boundary and the unit, are not part of the unit and are shown for illustrative purposes only.



#### **DUBAI CANAL**







# 2 BEDROOM

#### **TOTAL AREA**

84 sq.m / 904 sq.ft

### UNIT No

9 & 10













## 2 BEDROOM

#### **TOTAL AREA**

109 sq.m / 1173 sq.ft

### UNIT No

1&6













# 2 BEDROOM

**TOTAL AREA**103 sq.m / 1109 sq.ft

**UNIT Nº** 2 & 5













### 3 BEDROOM

**TOTAL AREA**178 sq.m / 1916 sq.ft

UNIT Nº 3 & 4













### 3 BEDROOM

#### **TOTAL AREA**

247 sq.m / 2659 sq.ft

### UNIT No

7 & 8













# 2 BEDROOM

#### **TOTAL AREA**

109 sq.m / 1173 sq.ft

# **UNIT Nº** 1 & 6

# URBAN MISSONI











## 2 BEDROOM

**TOTAL AREA** 

103 sq.m / 1109 sq.ft

**UNIT Nº** 2 & 5

URBAN MISSONI











### 3 BEDROOM

**TOTAL AREA** 

178 sq.m / 1916 sq.ft

UNIT No

3 & 4













### 1 BEDROOM

#### **TOTAL AREA**

91 sq.m / 980 sq.ft

### UNIT No

8 & 9













### 2 BEDROOM

#### **TOTAL AREA**

91 sq.m / 980 sq.ft

### UNIT No

7 & 10













### DAR AL ARKAN دار الأركــــان

# LEVEL 30

# **4 BEDROOM**

#### **TOTAL AREA**

686 sq.m / 7385 sq.ft

#### UNIT No

2

# URBAN MISSONI





### DAR AL ARKAN دار الأركــــان

# **LEVEL 30**

# 2 BEDROOM

#### **TOTAL AREA**

105 sq.m / 1129 sq.ft

#### UNIT No

1 & 4













## 2 BEDROOM

#### **TOTAL AREA**

127 s