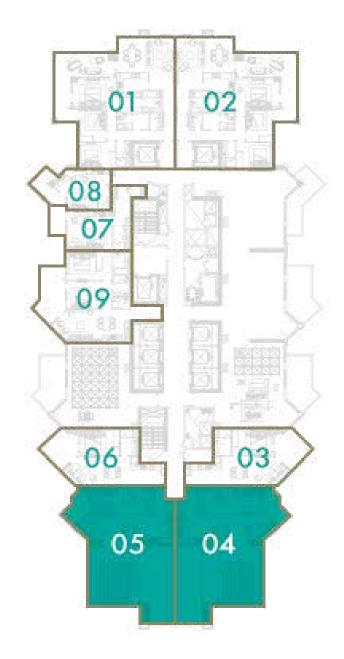

#### 2 BEDROOM

**TOTAL AREA**103 sq.m / 1109 sq.ft

UNIT Nº 2 & 5

Disclaimer: All pictures, plans, layouts, information, data and details included in this brochure are indicative only and may change at any time up to the final 'as built' status in accordance with final designs of the project, regulatory approvals and planning permissions. All accessories and interior finishes such as wallpaper, chandeliers, furniture, electronics, white goods, curtains, hard and soft landscaping, pavements, features, gym, swimming pool(s) and other elements displayed in the brochure, or within the show apartment or between the plot boundary and the unit, are not part of the unit and are shown for illustrative purposes only.

#### 3 BEDROOM

**TOTAL AREA**178 sq.m / 1916 sq.ft

UNIT Nº 3 & 4

Disclaimer: All pictures, plans, layouts, information, data and details included in this brochure are indicative only and may change at any time up to the final 'as built' status in accordance with final designs of the project, regulatory approvals and planning permissions. All accessories and interior finishes such as wallpaper, chandeliers, furniture, electronics, white goods, curtains, hard and soft landscaping, pavements, features, gym, swimming pool(s) and other elements displayed in the brochure, or within the show apartment or between the plot boundary and the unit, are not part of the unit and are shown for illustrative purposes only.

#### 2 BEDROOM

**TOTAL AREA** 

103 sq.m / 1109 sq.ft

UNIT No

2 & 5

Disclaimer: All pictures, plans, layouts, information, data and details included in this brochure are indicative only and may change at any time up to the final 'as built' status in accordance with final designs of the project, regulatory approvals and planning permissions. All accessories and interior finishes such as wallpaper, chandeliers, furniture, electronics, white goods, curtains, hard and soft landscaping, pavements, features, gym, swimming pool(s) and other elements displayed in the brochure, or within the show apartment or between the plot boundary and the unit, are not part of the unit and are shown for illustrative purposes only.

#### 3 BEDROOM

TOTAL AREA

178 sq.m / 1916 sq.ft

**UNIT Nº** 3 & 4

#### 3 BEDROOM

**TOTAL AREA**178 sq.m / 1916 sq.ft

UNIT Nº 1 & 2

## 2 BEDROOM

**TOTAL AREA**103 sq.m / 1109 sq.ft

**UNIT Nº** 2 & 5

## 3 BEDROOM

**TOTAL AREA**178 sq.m / 1916 sq.ft

UNIT Nº 3 & 4