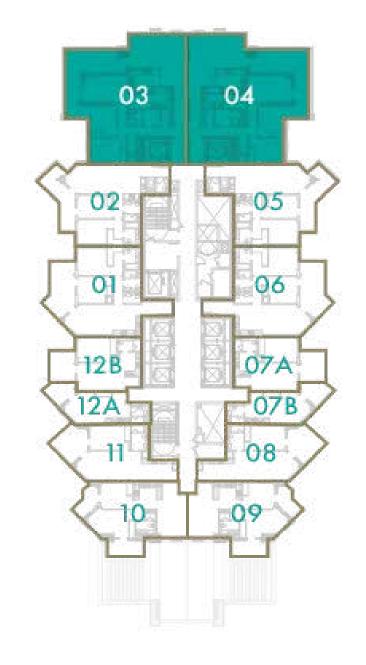

#### 3 BEDROOM

**TOTAL AREA**178 sq.m / 1916 sq.ft

UNIT Nº 3 & 4

Disclaimer: All pictures, plans, layouts, information, data and details included in this brochure are indicative only and may change at any time up to the final 'as built' status in accordance with final designs of the project, regulatory approvals and planning permissions. All accessories and interior finishes such as wallpaper, chandeliers, furniture, electronics, white goods, curtains, hard and soft landscaping, pavements, features, gym, swimming pool(s) and other elements displayed in the brochure, or within the show apartment or between the plot boundary and the unit, are not part of the unit and are shown for illustrative purposes only.

#### 3 BEDROOM

TOTAL AREA

178 sq.m / 1916 sq.ft

**UNIT Nº** 3 & 4

#### 3 BEDROOM

**TOTAL AREA**178 sq.m / 1916 sq.ft

UNIT Nº 1 & 2

## 3 BEDROOM

**TOTAL AREA**178 sq.m / 1916 sq.ft

UNIT Nº 3 & 4

### 3 BEDROOM

**TOTAL AREA**178 sq.m / 1916 sq.ft

UNIT Nº 3 & 4

### 3 BEDROOM

**TOTAL AREA** 

178 sq.m / 1916 sq.ft

UNIT No

3 & 4