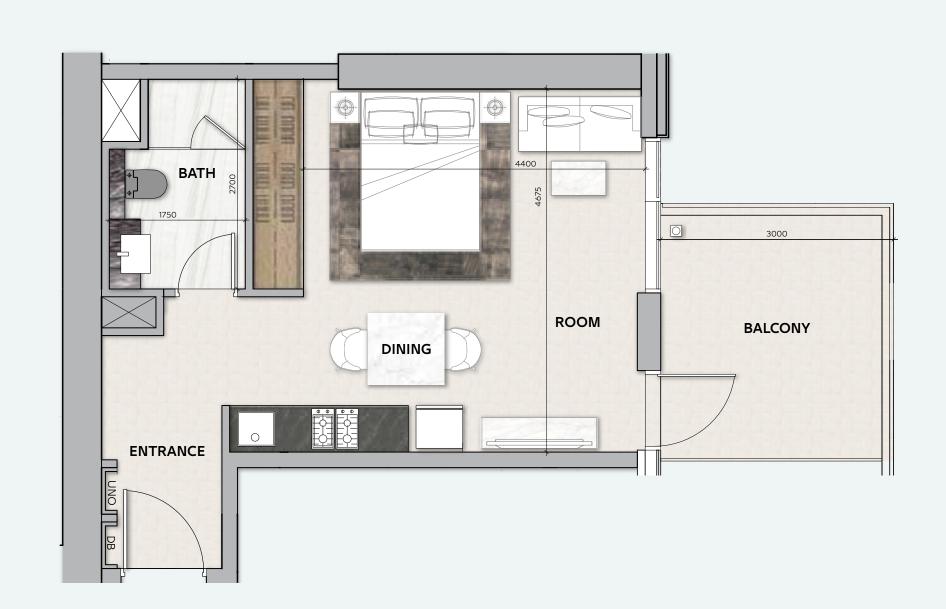

#### **STUDIO**

#### **TOTAL AREA**

49 sq.m / 527 sq.ft

#### UNIT No

1A & 6A

Disclaimer: All pictures, plans, layouts, information, data and details included in this brochure are indicative only and may change at any time up to the final 'as built' status in accordance with final designs of the project, regulatory approvals and planning permissions. All accessories and interior finishes such as wallpaper, chandeliers, furniture, electronics, white goods, curtains, hard and soft landscaping, pavements, features, gym, swimming pool(s) and other elements displayed in the brochure, or within the show apartment or between the plot boundary and the unit, are not part of the unit and are shown for illustrative purposes only.