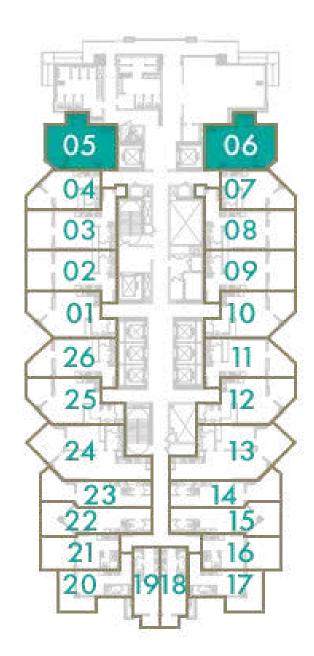

#### **STUDIO**

#### **TOTAL AREA**

49 sq.m / 527 sq.ft

#### UNIT No

5&6

Disclaimer: All pictures, plans, layouts, information, data and details included in this brochure are indicative only and may change at any time up to the final 'as built' status in accordance with final designs of the project, regulatory approvals and planning permissions. All accessories and interior finishes such as wallpaper, chandeliers, furniture, electronics, white goods, curtains, hard and soft landscaping, pavements, features, gym, swimming pool(s) and other elements displayed in the brochure, or within the show apartment or between the plot boundary and the unit, are not part of the unit and are shown for illustrative purposes only.