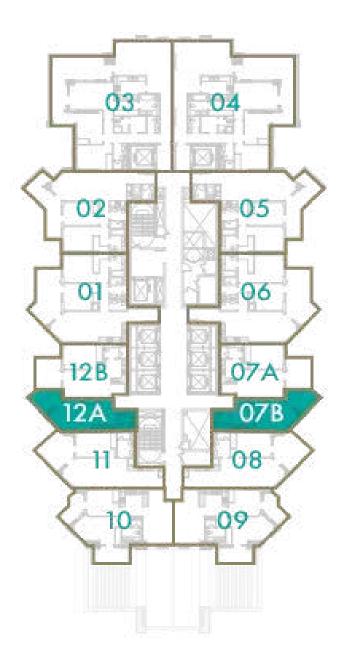

#### 1 BEDROOM

#### **TOTAL AREA**

59 sq.m / 635 sq.ft

#### UNIT No

7A & 15B

Disclaimer: All pictures, plans, layouts, information, data and details included in this brochure are indicative only and may change at any time up to the final 'as built' status in accordance with final designs of the project, regulatory approvals and planning permissions. All accessories and interior finishes such as wallpaper, chandeliers, furniture, electronics, white goods, curtains, hard and soft landscaping, pavements, features, gym, swimming pool(s) and other elements displayed in the brochure, or within the show apartment or between the plot boundary and the unit, are not part of the unit and are shown for illustrative purposes only.