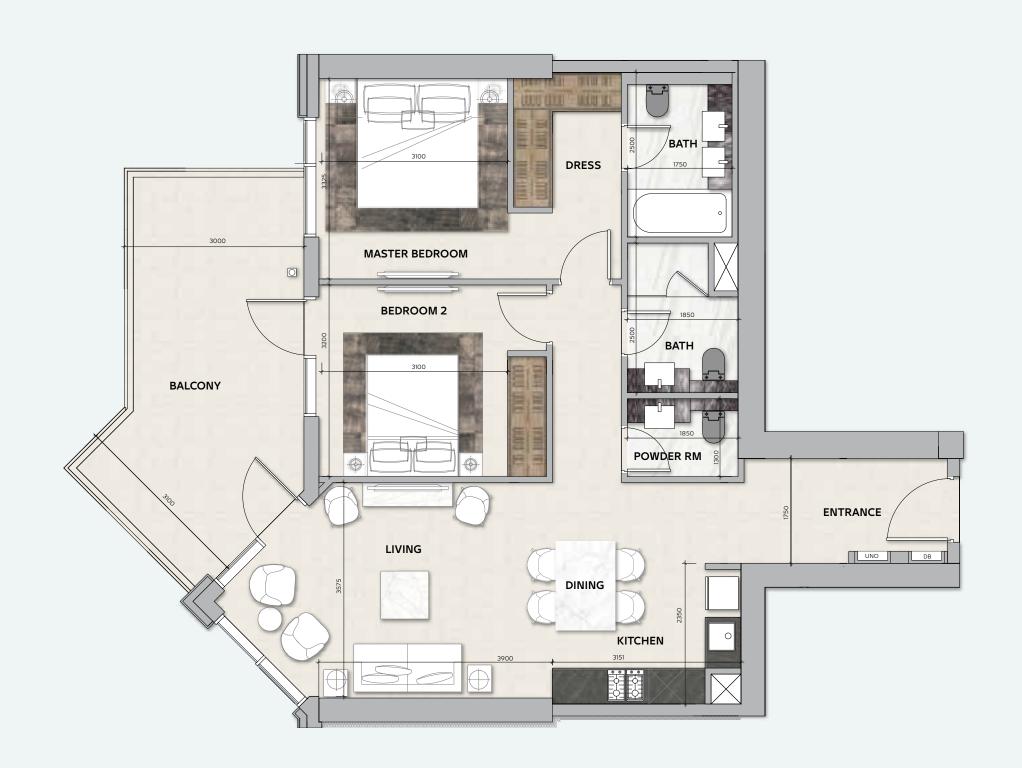

#### 2 BEDROOM

**TOTAL AREA**103 sq.m / 1109 sq.ft

UNIT Nº 2 & 5

Disclaimer: All pictures, plans, layouts, information, data and details included in this brochure are indicative only and may change at any time up to the final 'as built' status in accordance with final designs of the project, regulatory approvals and planning permissions. All accessories and interior finishes such as wallpaper, chandeliers, furniture, electronics, white goods, curtains, hard and soft landscaping, pavements, features, gym, swimming pool(s) and other elements displayed in the brochure, or within the show apartment or between the plot boundary and the unit, are not part of the unit and are shown for illustrative purposes only.

#### 3 BEDROOM

**TOTAL AREA**178 sq.m / 1916 sq.ft

UNIT Nº 3 & 4

Disclaimer: All pictures, plans, layouts, information, data and details included in this brochure are indicative only and may change at any time up to the final 'as built' status in accordance with final designs of the project, regulatory approvals and planning permissions. All accessories and interior finishes such as wallpaper, chandeliers, furniture, electronics, white goods, curtains, hard and soft landscaping, pavements, features, gym, swimming pool(s) and other elements displayed in the brochure, or within the show apartment or between the plot boundary and the unit, are not part of the unit and are shown for illustrative purposes only.

#### 2 BEDROOM

**TOTAL AREA** 

103 sq.m / 1109 sq.ft

UNIT No

2 & 5

Disclaimer: All pictures, plans, layouts, information, data and details included in this brochure are indicative only and may change at any time up to the final 'as built' status in accordance with final designs of the project, regulatory approvals and planning permissions. All accessories and interior finishes such as wallpaper, chandeliers, furniture, electronics, white goods, curtains, hard and soft landscaping, pavements, features, gym, swimming pool(s) and other elements displayed in the brochure, or within the show apartment or between the plot boundary and the unit, are not part of the unit and are shown for illustrative purposes only.

#### 3 BEDROOM

TOTAL AREA

178 sq.m / 1916 sq.ft

**UNIT Nº** 3 & 4