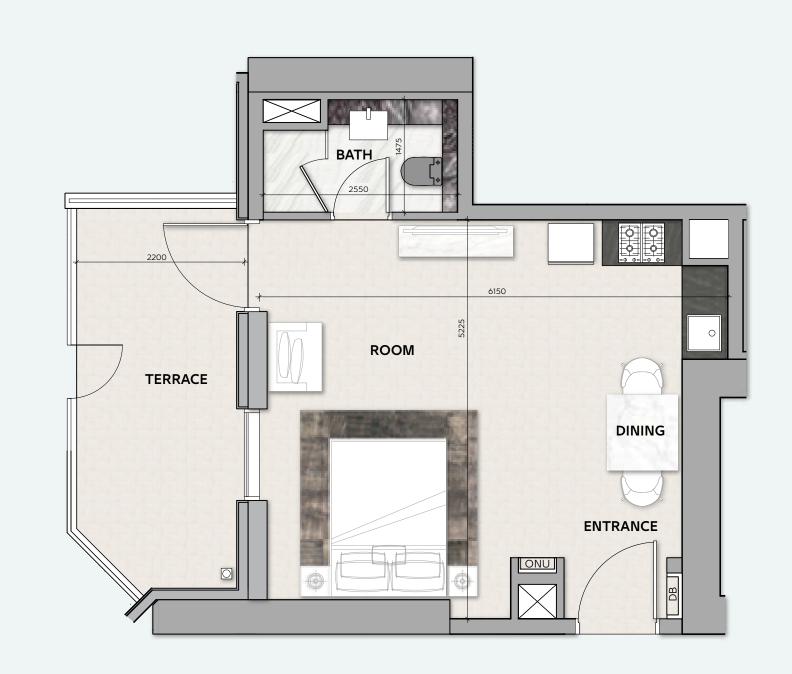

#### **STUDIO**

#### **TOTAL AREA**

38 sq.m / 409 sq.ft

#### UNIT No

4 & 7

Disclaimer: All pictures, plans, layouts, information, data and details included in this brochure are indicative only and may change at any time up to the final 'as built' status in accordance with final designs of the project, regulatory approvals and planning permissions. All accessories and interior finishes such as wallpaper, chandeliers, furniture, electronics, white goods, curtains, hard and soft landscaping, pavements, features, gym, swimming pool(s) and other elements displayed in the brochure, or within the show apartment or between the plot boundary and the unit, are not part of the unit and are shown for illustrative purposes only.