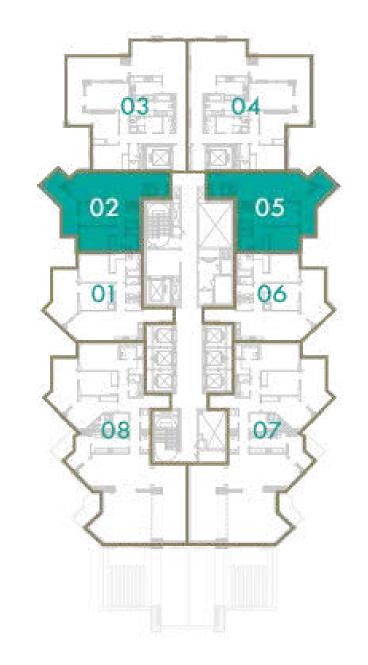

#### 2 BEDROOM

**TOTAL AREA**103 sq.m / 1109 sq.ft

UNIT Nº 2 & 5

Disclaimer: All pictures, plans, layouts, information, data and details included in this brochure are indicative only and may change at any time up to the final 'as built' status in accordance with final designs of the project, regulatory approvals and planning permissions. All accessories and interior finishes such as wallpaper, chandeliers, furniture, electronics, white goods, curtains, hard and soft landscaping, pavements, features, gym, swimming pool(s) and other elements displayed in the brochure, or within the show apartment or between the plot boundary and the unit, are not part of the unit and are shown for illustrative purposes only.

#### 2 BEDROOM

**TOTAL AREA** 

103 sq.m / 1109 sq.ft

UNIT No

2 & 5

Disclaimer: All pictures, plans, layouts, information, data and details included in this brochure are indicative only and may change at any time up to the final 'as built' status in accordance with final designs of the project, regulatory approvals and planning permissions. All accessories and interior finishes such as wallpaper, chandeliers, furniture, electronics, white goods, curtains, hard and soft landscaping, pavements, features, gym, swimming pool(s) and other elements displayed in the brochure, or within the show apartment or between the plot boundary and the unit, are not part of the unit and are shown for illustrative purposes only.

## 2 BEDROOM

**TOTAL AREA**103 sq.m / 1109 sq.ft

**UNIT Nº** 2 & 5

# 2 BEDROOM

**TOTAL AREA**103 sq.m / 1109 sq.ft

**UNIT Nº** 2 & 5

## 2 BEDROOM

**TOTAL AREA** 

103 sq.m / 1109 sq.ft

**UNIT Nº** 2 & 5

URBAN MISSONI