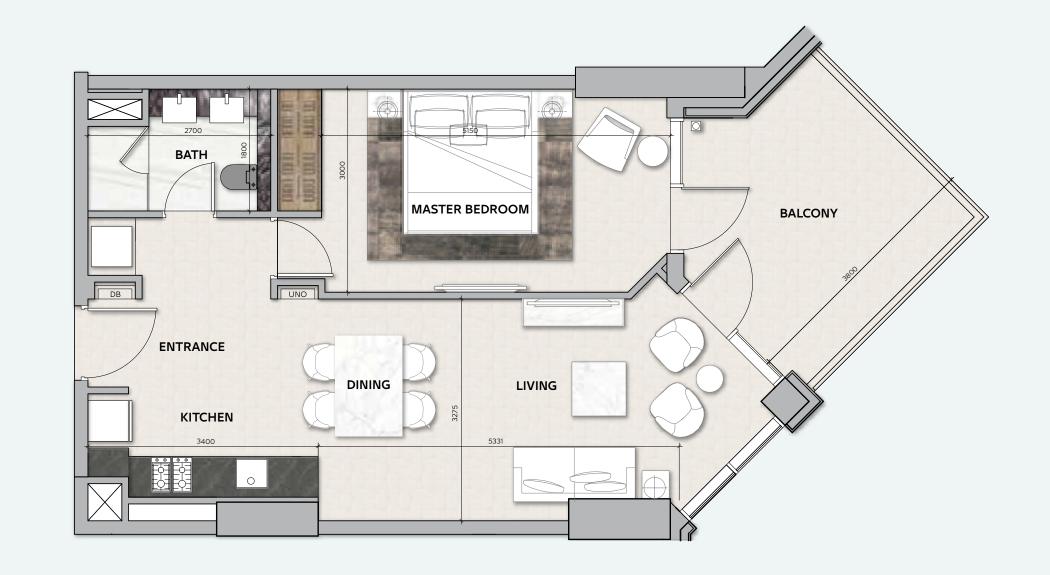

#### UNIT No

9 & 13

#### 1 BEDROOM

#### **TOTAL AREA**

71 sq.m / 764 sq.ft

#### UNIT No

10 & 12

Disclaimer: All pictures, plans, layouts, information, data and details included in this brochure are indicative only and may change at any time up to the final 'as built' status in accordance with final designs of the project, regulatory approvals and planning permissions. All accessories and interior finishes such as wallpaper, chandeliers, furniture, electronics, white goods, curtains, hard and soft landscaping, pavements, features, gym, swimming pool(s) and other elements displayed in the brochure, or within the show apartment or between the plot boundary and the unit, are not part of the unit and are shown for illustrative purposes only.