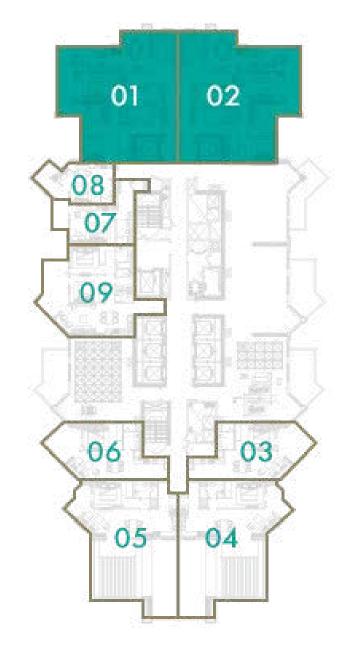

L AREA**

61 sq.m / 656 sq.ft

#### UNIT No

11













#### 3 BEDROOM

**TOTAL AREA**178 sq.m / 1916 sq.ft

UNIT Nº 1 & 2

# URBAN MISSONI

Disclaimer: All pictures, plans, layouts, information, data and details included in this brochure are indicative only and may change at any time up to the final 'as built' status in accordance with final designs of the project, regulatory approvals and planning permissions. All accessories and interior finishes such as wallpaper, chandeliers, furniture, electronics, white goods, curtains, hard and soft landscaping, pavements, features, gym, swimming pool(s) and other elements displayed in the brochure, or within the show apartment or between the plot boundary and the unit, are not part of the unit and are shown for illustrative purposes only.









#### **STUDIO**

#### **TOTAL AREA**

47 sq.m / 506 sq.ft

#### UNIT No

7













#### **STUDIO**

#### **TOTAL AREA**

42 sq.m / 452 sq.ft

#### UNIT No

8













# 1 BEDROOM

#### **TOTAL AREA**

72 sq.m / 775 sq.ft

# UNIT Nº 3 & 6

URBAN MISSONI











### 1 BEDROOM

#### **TOTAL AREA**

152 sq.m / 1636 sq.ft

### UNIT No

4 & 5













### 2 BEDROOM

### TOTAL AREA

110 sq.m / 1184 sq.ft

#### UNIT No

9













## 2 BEDROOM

#### **TOTAL AREA**

109 sq.m / 1173 sq.ft

### UNIT No

1&6













## 2 BEDROOM

**TOTAL AREA**103 sq.m / 1109 sq.ft

**UNIT Nº** 2 & 5













## 3 BEDROOM

**TOTAL AREA**178 sq.m / 1916 sq.ft

UNIT Nº 3 & 4

# URBAN NO MISSONI

Disclaimer: All pictures, plans, layouts, information, data and details included in this br