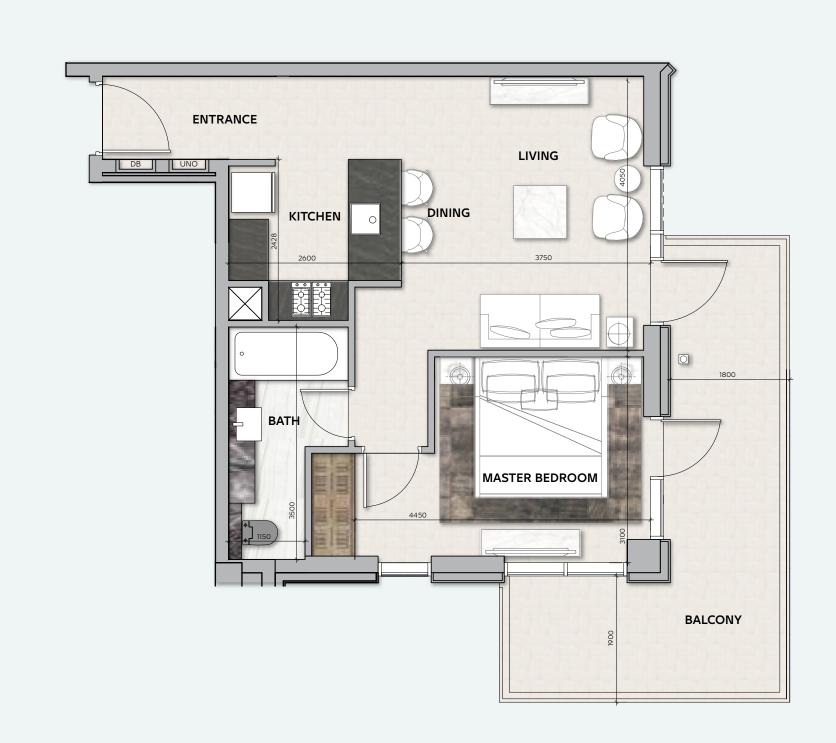

#### **STUDIO**

#### **TOTAL AREA**

49 sq.m / 527 sq.ft

#### UNIT No

1A & 6A

Disclaimer: All pictures, plans, layouts, information, data and details included in this brochure are indicative only and may change at any time up to the final 'as built' status in accordance with final designs of the project, regulatory approvals and planning permissions. All accessories and interior finishes such as wallpaper, chandeliers, furniture, electronics, white goods, curtains, hard and soft landscaping, pavements, features, gym, swimming pool(s) and other elements displayed in the brochure, or within the show apartment or between the plot boundary and the unit, are not part of the unit and are shown for illustrative purposes only.