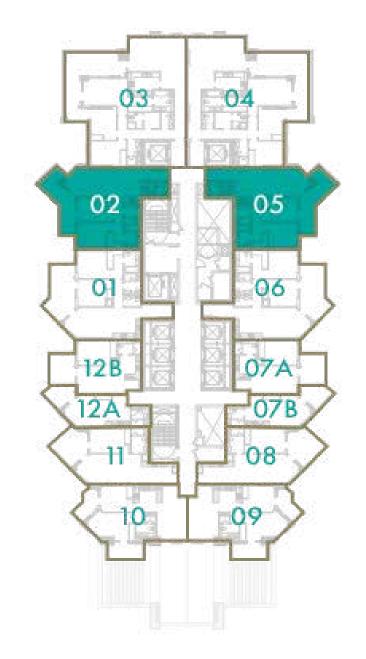

#### 2 BEDROOM

**TOTAL AREA**103 sq.m / 1109 sq.ft

UNIT Nº 2 & 5

Disclaimer: All pictures, plans, layouts, information, data and details included in this brochure are indicative only and may change at any time up to the final 'as built' status in accordance with final designs of the project, regulatory approvals and planning permissions. All accessories and interior finishes such as wallpaper, chandeliers, furniture, electronics, white goods, curtains, hard and soft landscaping, pavements, features, gym, swimming pool(s) and other elements displayed in the brochure, or within the show apartment or between the plot boundary and the unit, are not part of the unit and are shown for illustrative purposes only.

#### 2 BEDROOM

**TOTAL AREA** 

103 sq.m / 1109 sq.ft

UNIT No

2 & 5

Disclaimer: All pictures, plans, layouts, information, data and details included in this brochure are indicative only and may change at any time up to the final 'as built' status in accordance with final designs of the project, regulatory approvals and planning permissions. All accessories and interior finishes such as wallpaper, chandeliers, furniture, electronics, white goods, curtains, hard and soft landscaping, pavements, features, gym, swimming pool(s) and other elements displayed in the brochure, or within the show apartment or between the plot boundary and the unit, are not part of the unit and are shown for illustrative purposes only.

## 2 BEDROOM

**TOTAL AREA**103 sq.m / 1109 sq.ft

**UNIT Nº** 2 & 5

# 2 BEDROOM

**TOTAL AREA**103 sq.m / 1109 sq.ft

**UNIT Nº** 2 & 5