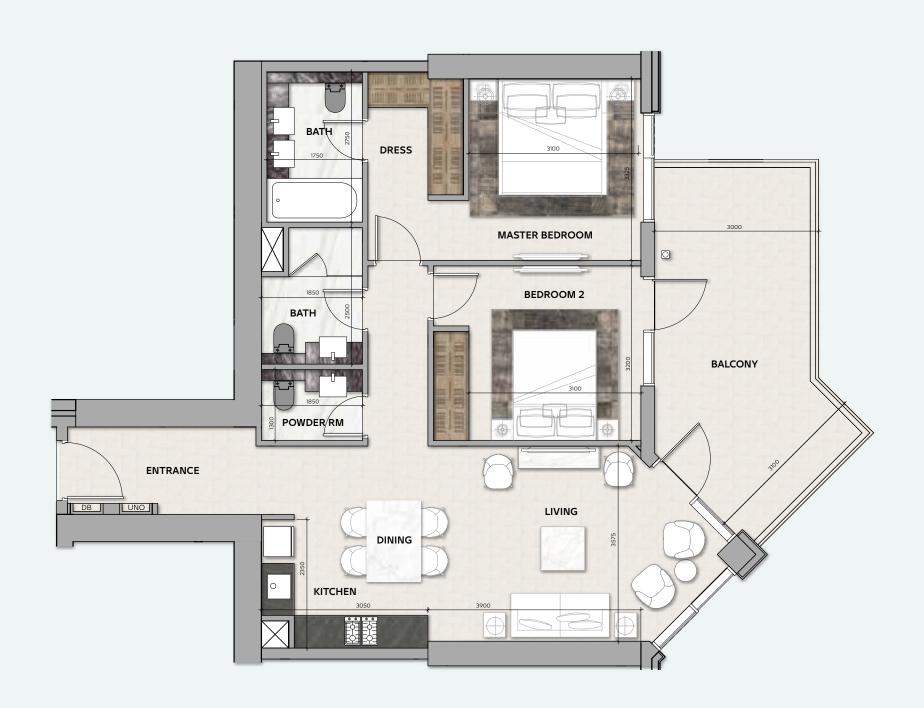

#### **TOTAL AREA**

61 sq.m / 657 sq.ft

#### UNIT No

11

Disclaimer: All pictures, plans, layouts, information, data and details included in this brochure are indicative only and may change at any time up to the final 'as built' status in accordance with final designs of the project, regulatory approvals and planning permissions. All accessories and interior finishes such as wallpaper, chandeliers, furniture, electronics, white goods, curtains, hard and soft landscaping, pavements, features, gym, swimming pool(s) and other elements displayed in the brochure, or within the show apartment or between the plot boundary and the unit, are not part of the unit and are shown for illustrative purposes only.