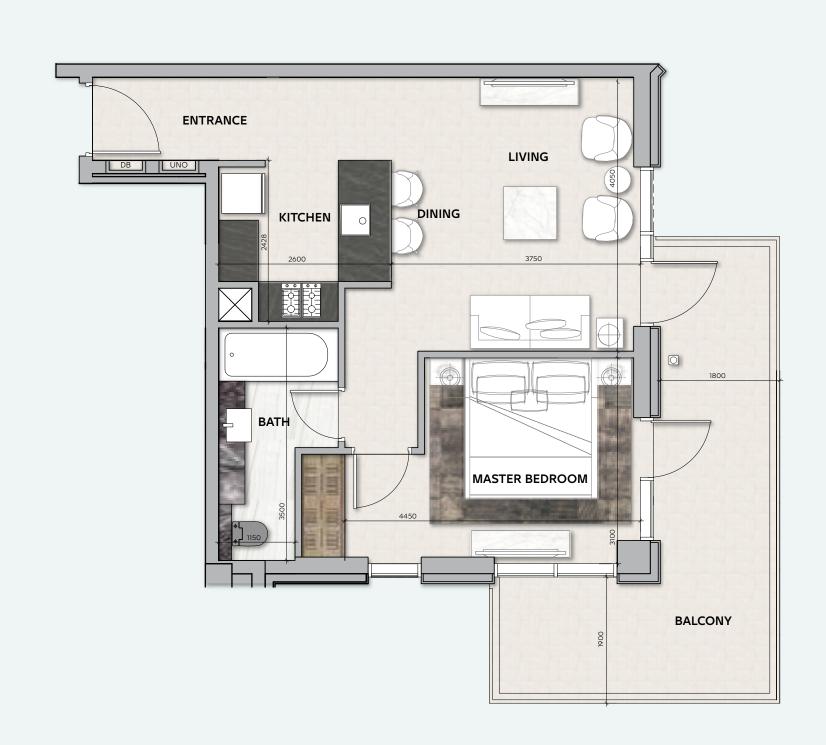

#### UNIT No

7 & 15

Disclaimer: All pictures, plans, layouts, information, data and details included in this brochure are indicative only and may change at any time up to the final 'as built' status in accordance with final designs of the project, regulatory approvals and planning permissions. All accessories and interior finishes such as wallpaper, chandeliers, furniture, electronics, white goods, curtains, hard and soft landscaping, pavements, features, gym, swimming pool(s) and other elements displayed in the brochure, or within the show apartment or between the plot boundary and the unit, are not part of the unit and are shown for illustrative purposes only.

#### 1 BEDROOM

#### **TOTAL AREA**

72 sq.m / 775 sq.ft

#### UNIT No

8 & 14