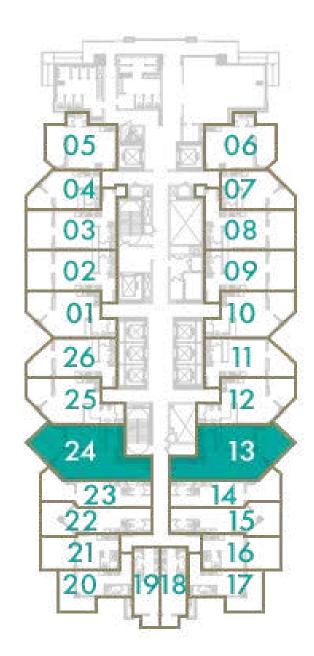

#### 1 BEDROOM

#### **TOTAL AREA**

73 sq.m / 786 sq.ft

#### UNIT No

13 & 24

Disclaimer: All pictures, plans, layouts, information, data and details included in this brochure are indicative only and may change at any time up to the final 'as built' status in accordance with final designs of the project, regulatory approvals and planning permissions. All accessories and interior finishes such as wallpaper, chandeliers, furniture, electronics, white goods, curtains, hard and soft landscaping, pavements, features, gym, swimming pool(s) and other elements displayed in the brochure, or within the show apartment or between the plot boundary and the unit, are not part of the unit and are shown for illustrative purposes only.