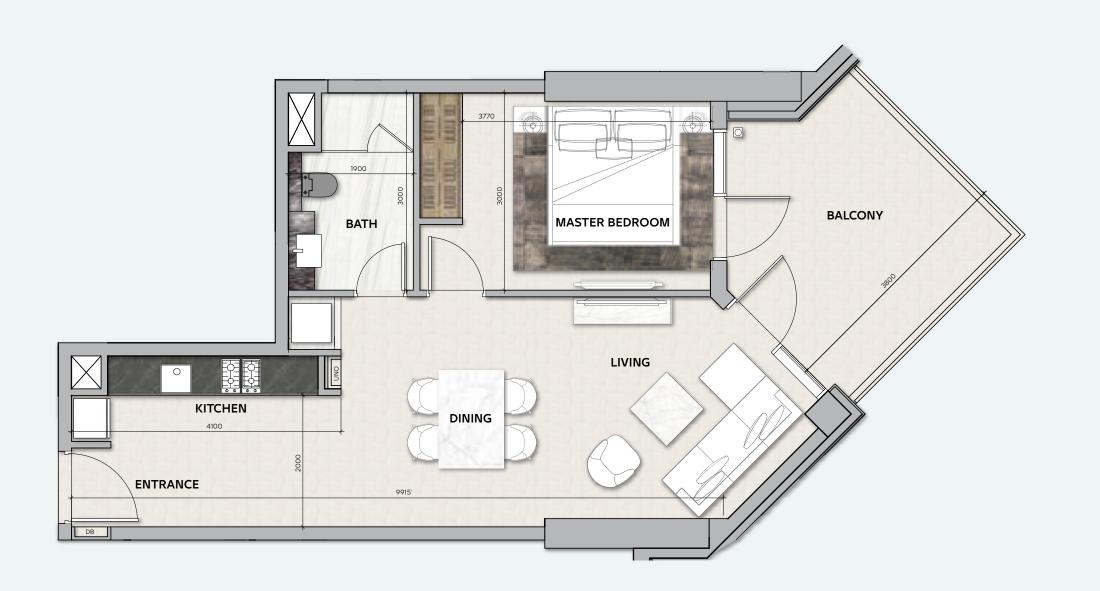

#### 1 BEDROOM

#### **TOTAL AREA**

59 sq.m / 635 sq.ft

#### UNIT No

7A & 15B

Disclaimer: All pictures, plans, layouts, information, data and details included in this brochure are indicative only and may change at any time up to the final 'as built' status in accordance with final designs of the project, regulatory approvals and planning permissions. All accessories and interior finishes such as wallpaper, chandeliers, furniture, electronics, white goods, curtains, hard and soft landscaping, pavements, features, gym, swimming pool(s) and other elements displayed in the brochure, or within the show apartment or between the plot boundary and the unit, are not part of the unit and are shown for illustrative purposes only.