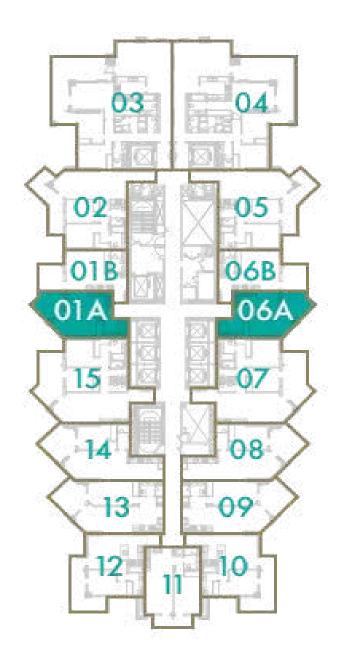

#### UNIT No

1A & 6A

Disclaimer: All pictures, plans, layouts, information, data and details included in this brochure are indicative only and may change at any time up to the final 'as built' status in accordance with final designs of the project, regulatory approvals and planning permissions. All accessories and interior finishes such as wallpaper, chandeliers, furniture, electronics, white goods, curtains, hard and soft landscaping, pavements, features, gym, swimming pool(s) and other elements displayed in the brochure, or within the show apartment or between the plot boundary and the unit, are not part of the unit and are shown for illustrative purposes only.

#### **STUDIO**

#### **TOTAL AREA**

49 sq.m / 527 sq.ft

#### UNIT No

1B & 6B

Disclaimer: All pictures, plans, layouts, information, data and details included in this brochure are indicative only and may change at any time up to the final 'as built' status in accordance with final designs of the project, regulatory approvals and planning permissions. All accessories and interior finishes such as wallpaper, chandeliers, furniture, electronics, white goods, curtains, hard and soft landscaping, pavements, features, gym, swimming pool(s) and other elements displayed in the brochure, or within the show apartment or between the plot boundary and the unit, are not part of the unit and are shown for illustrative purposes only.