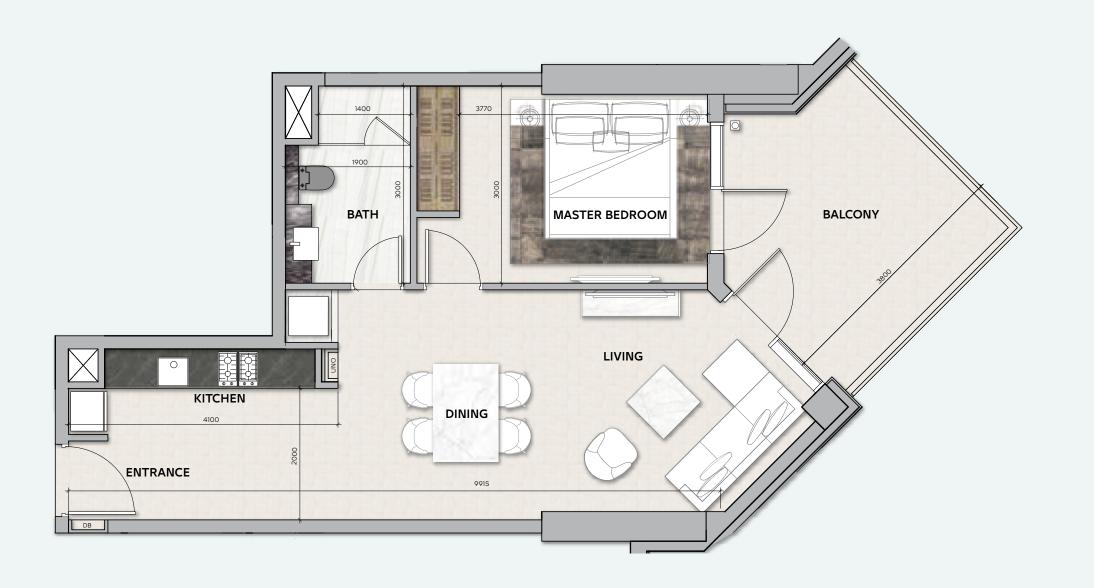

#### 2 BEDROOM

**TOTAL AREA**103 sq.m / 1109 sq.ft

UNIT Nº 2 & 5

Disclaimer: All pictures, plans, layouts, information, data and details included in this brochure are indicative only and may change at any time up to the final 'as built' status in accordance with final designs of the project, regulatory approvals and planning permissions. All accessories and interior finishes such as wallpaper, chandeliers, furniture, electronics, white goods, curtains, hard and soft landscaping, pavements, features, gym, swimming pool(s) and other elements displayed in the brochure, or within the show apartment or between the plot boundary and the unit, are not part of the unit and are shown for illustrative purposes only.

#### 3 BEDROOM

**TOTAL AREA**178 sq.m / 1916 sq.ft

UNIT Nº 3 & 4

Disclaimer: All pictures, plans, layouts, information, data and details included in this brochure are indicative only and may change at any time up to the final 'as built' status in accordance with final designs of the project, regulatory approvals and planning permissions. All accessories and interior finishes such as wallpaper, chandeliers, furniture, electronics, white goods, curtains, hard and soft landscaping, pavements, features, gym, swimming pool(s) and other elements displayed in the brochure, or within the show apartment or between the plot boundary and the unit, are not part of the unit and are shown for illustrative purposes only.

#### 2 BEDROOM

**TOTAL AREA** 

103 sq.m / 1109 sq.ft

UNIT No

2 & 5

Disclaimer: All pictures, plans, layouts, information, data and details included in this brochure are indicative only and may change at any time up to the final 'as built' status in accordance with final designs of the project, regulatory approvals and planning permissions. All accessories and interior finishes such as wallpaper, chandeliers, furniture, electronics, white goods, curtains, hard and soft landscaping, pavements, features, gym, swimming pool(s) and other elements displayed in the brochure, or within the show apartment or between the plot boundary and the unit, are not part of the unit and are shown for illustrative purposes only.

#### 3 BEDROOM

TOTAL AREA

178 sq.m / 1916 sq.ft

**UNIT Nº** 3 & 4