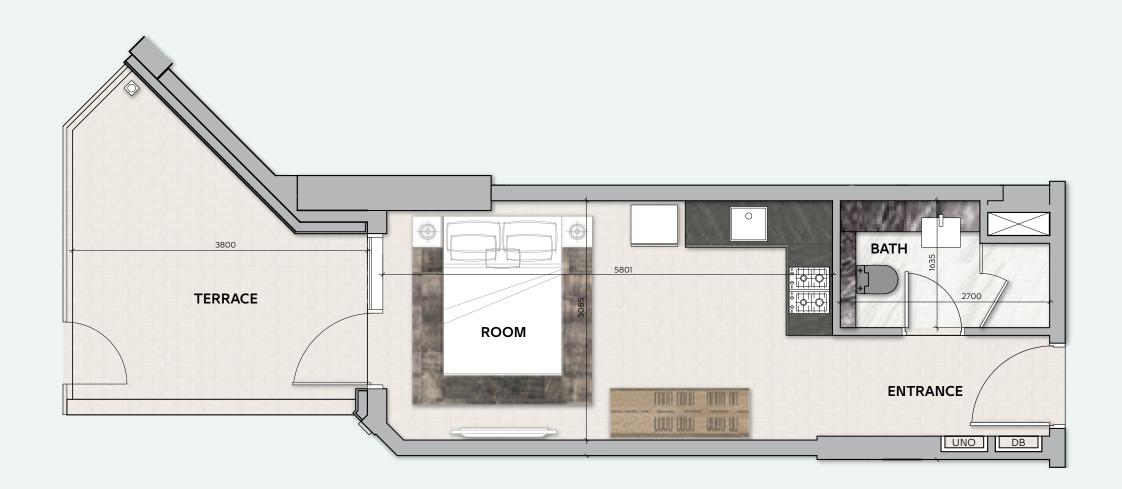

#### 1 BEDROOM

#### **TOTAL AREA**

73 sq.m / 786 sq.ft

#### UNIT No

13 & 24

Disclaimer: All pictures, plans, layouts, information, data and details included in this brochure are indicative only and may change at any time up to the final 'as built' status in accordance with final designs of the project, regulatory approvals and planning permissions. All accessories and interior finishes such as wallpaper, chandeliers, furniture, electronics, white goods, curtains, hard and soft landscaping, pavements, features, gym, swimming pool(s) and other elements displayed in the brochure, or within the show apartment or between the plot boundary and the unit, are not part of the unit and are shown for illustrative purposes only.