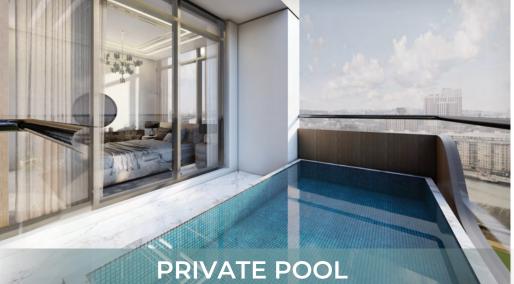

# ABOUT SAMANA WAVES PHASE II

SAMANA Waves Phase II is a complex of ultra-high-end residential apartments, located in the heart of Dubai, the city of dreams. Designed for those who prefer leisure, lavishness, and a bit of extravagance in life, SAMANA Waves Phase II features state-of-the-art apartments with spacious interior inside and breathtaking views outside. It offers private pools in select apartments, and a leisure deck with a gigantic pool and iconic cascading water features. It also has indoor and outdoor gym, sauna and steam room, and dedicated kids play area. SAMANA Waves Phase II offers all amenities that you can wish for a luxurious lifestyle.

#### HIGH-END RESIDENTIAL APARTMENTS

SAMANA Waves Phase II, located in Jumeriah Village Circle, offers 170 ultra-high-end residential apartments. Featuring duplex style living, private pools, fully functional health club and water features, you can find everything you could ever desire for a luxurious lifestyle in Dubai.

## STUDIO WITH PRIVATE POOL

## 1 BEDROOM WITH PRIVATE POOL

## 1 BEDROOM DUPLEX WITH PRIVATE POOL

LEVEL 2

# BEDROOM DUPLEY WITH PRIVATE POOL

## 2 BEDROOM WITH PRIVATE POOL

**NET AREA** 

1286 ft<sup>2</sup>

## 2 BEDROOM WITH PRIVATE POO

## 2 BEDROOM DUPLEX WITH PRIVATE POOL

**NET AREA** 

1676 ft<sup>2</sup>

# 2 BEDROOM DUPLEY WITH PRIVATE POOL