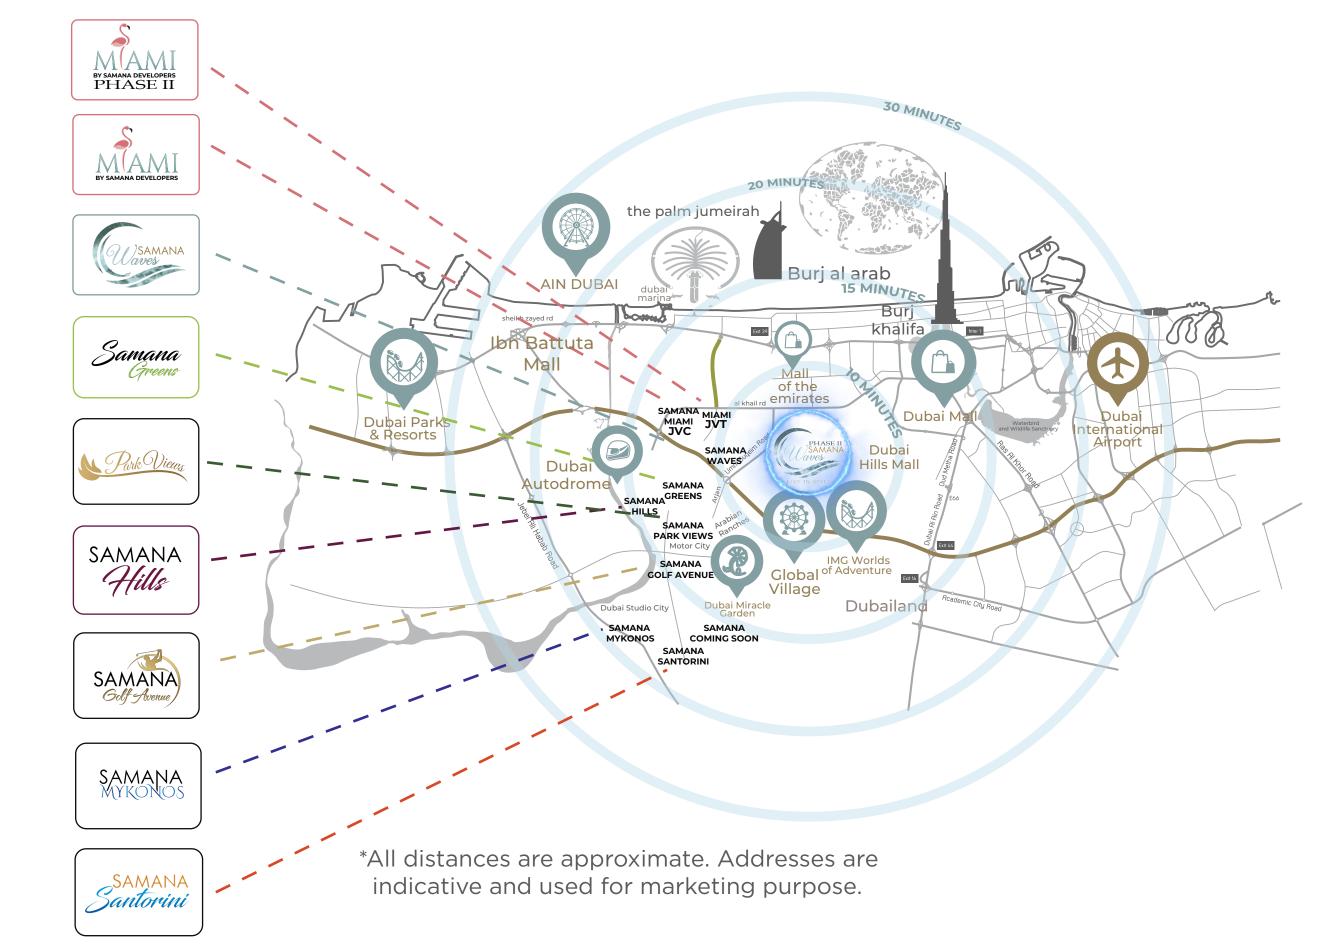

#### EASY ACCESS TO ALL FACILITIES

Situated just next to Sheikh Mohammad Bin Zayed road, near Dubai International Stadium, Samana Waves phase II has everything needed for everyday life nearby.

#### WHAT'S IN YOUR NEIGHBOURHOOD?

- SCHOOL
- H MEDICAL FACILITY
- CONVENIENCE STORE
- DIRECT ACCESS TO MAIN HIGHWAY
- **SHOPPING CENTRE**
- GOLF COURSE

\*All distances are approximate. Addresses are indicative and used for marketing purpose.