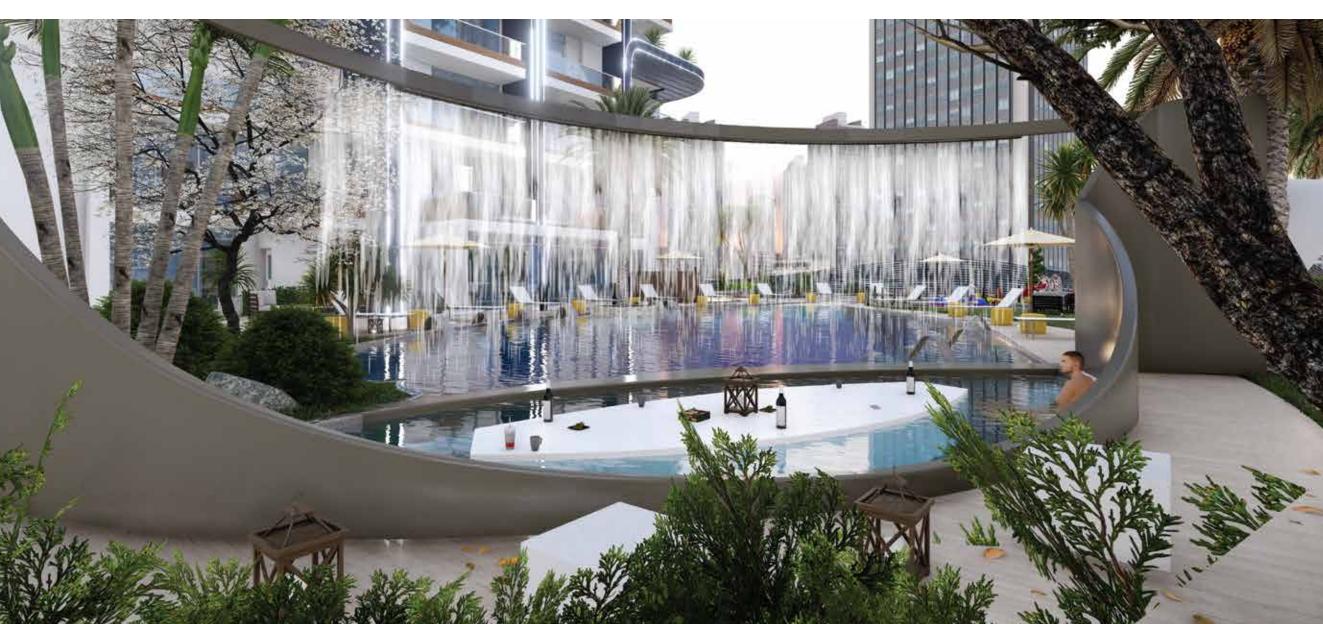

# ABOUT SAMANA WAVES PHASE II

SAMANA Waves Phase II is a complex of ultra-high-end residential apartments, located in the heart of Dubai, the city of dreams. Designed for those who prefer leisure, lavishness, and a bit of extravagance in life, SAMANA Waves Phase II features state-of-the-art apartments with spacious interior inside and breathtaking views outside. It offers private pools in select apartments, and a leisure deck with a gigantic pool and iconic cascading water features. It also has indoor and outdoor gym, sauna and steam room, and dedicated kids play area. SAMANA Waves Phase II offers all amenities that you can wish for a luxurious lifestyle.

#### HIGH-END RESIDENTIAL APARTMENTS

SAMANA Waves Phase II, located in Jumeriah Village Circle, offers 170 ultra-high-end residential apartments. Featuring duplex style living, private pools, fully functional health club and water features, you can find everything you could ever desire for a luxurious lifestyle in Dubai.