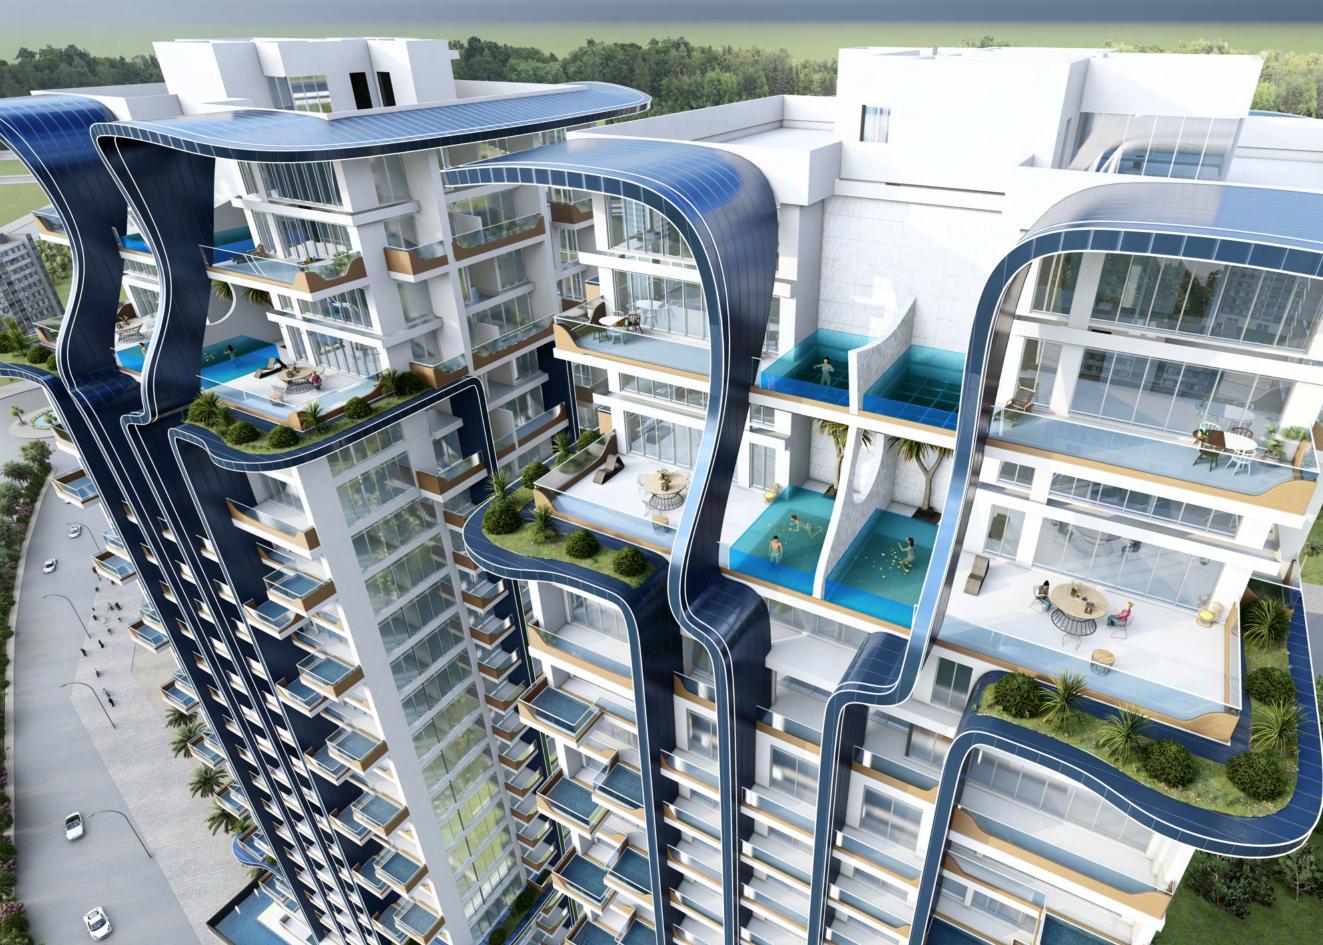

# ABOUT SAMANA WAVES PHASE II

SAMANA Waves Phase II is a complex of ultra-high-end residential apartments, located in the heart of Dubai, the city of dreams. Designed for those who prefer leisure, lavishness, and a bit of extravagance in life, SAMANA Waves Phase II features state-of-the-art apartments with spacious interior inside and breathtaking views outside. It offers private pools in select apartments, and a leisure deck with a gigantic pool and iconic cascading water features. It also has indoor and outdoor gym, sauna and steam room, and dedicated kids play area. SAMANA Waves Phase II offers all amenities that you can wish for a luxurious lifestyle.

#### HIGH-END RESIDENTIAL APARTMENTS

SAMANA Waves Phase II, located in Jumeriah Village Circle, offers 170 ultra-high-end residential apartments. Featuring duplex style living, private pools, fully functional health club and water features, you can find everything you could ever desire for a luxurious lifestyle in Dubai.