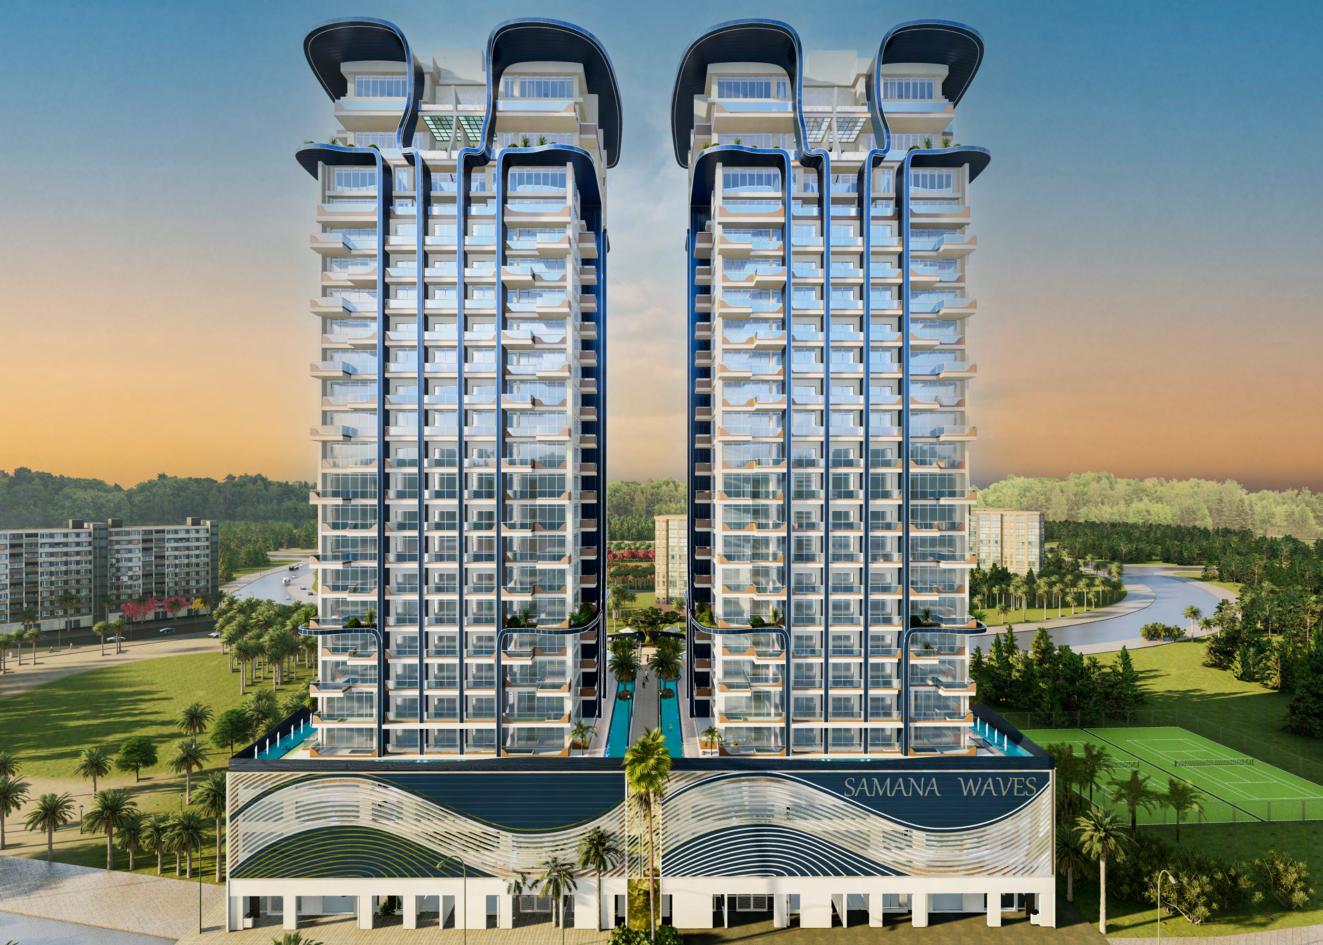

# ABOUT SAMANA WAVES PHASE II

SAMANA Waves Phase II is a complex of ultra-high-end residential apartments, located in the heart of Dubai, the city of dreams. Designed for those who prefer leisure, lavishness, and a bit of extravagance in life, SAMANA Waves Phase II features state-of-the-art apartments with spacious interior inside and breathtaking views outside. It offers private pools in select apartments, and a leisure deck with a gigantic pool and iconic cascading water features. It also has indoor and outdoor gym, sauna and steam room, and dedicated kids play area. SAMANA Waves Phase II offers all amenities that you can wish for a luxurious lifestyle.

#### HIGH-END RESIDENTIAL APARTMENTS

SAMANA Waves Phase II, located in Jumeriah Village Circle, offers 170 ultra-high-end residential apartments. Featuring duplex style living, private pools, fully functional health club and water features, you can find everything you could ever desire for a luxurious lifestyle in Dubai.