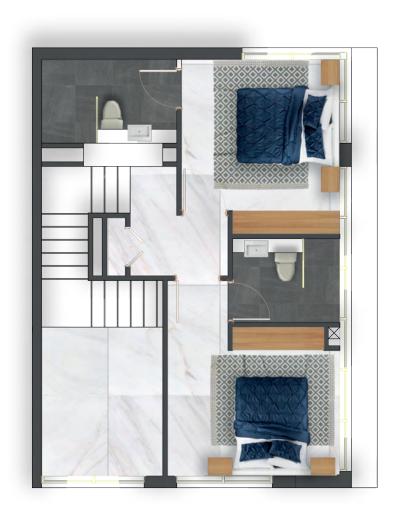

## 2 BEDROOM DUPLEX WITH PRIVATE POOL

**NET AREA** 

1676 ft<sup>2</sup>

# 2 BEDROOM DUPLEY WITH PRIVATE POOL