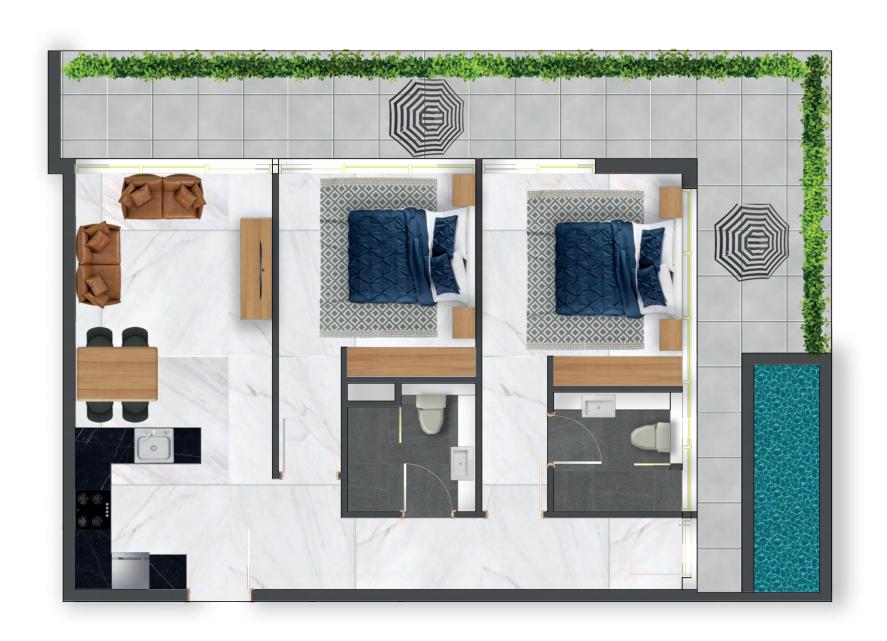

## 2 BEDROOM WITH PRIVATE POOL

**NET AREA** 

1286 ft<sup>2</sup>

## 2 BEDROOM DUPLEX WITH PRIVATE POOL

**NET AREA** 

1676 ft<sup>2</sup>