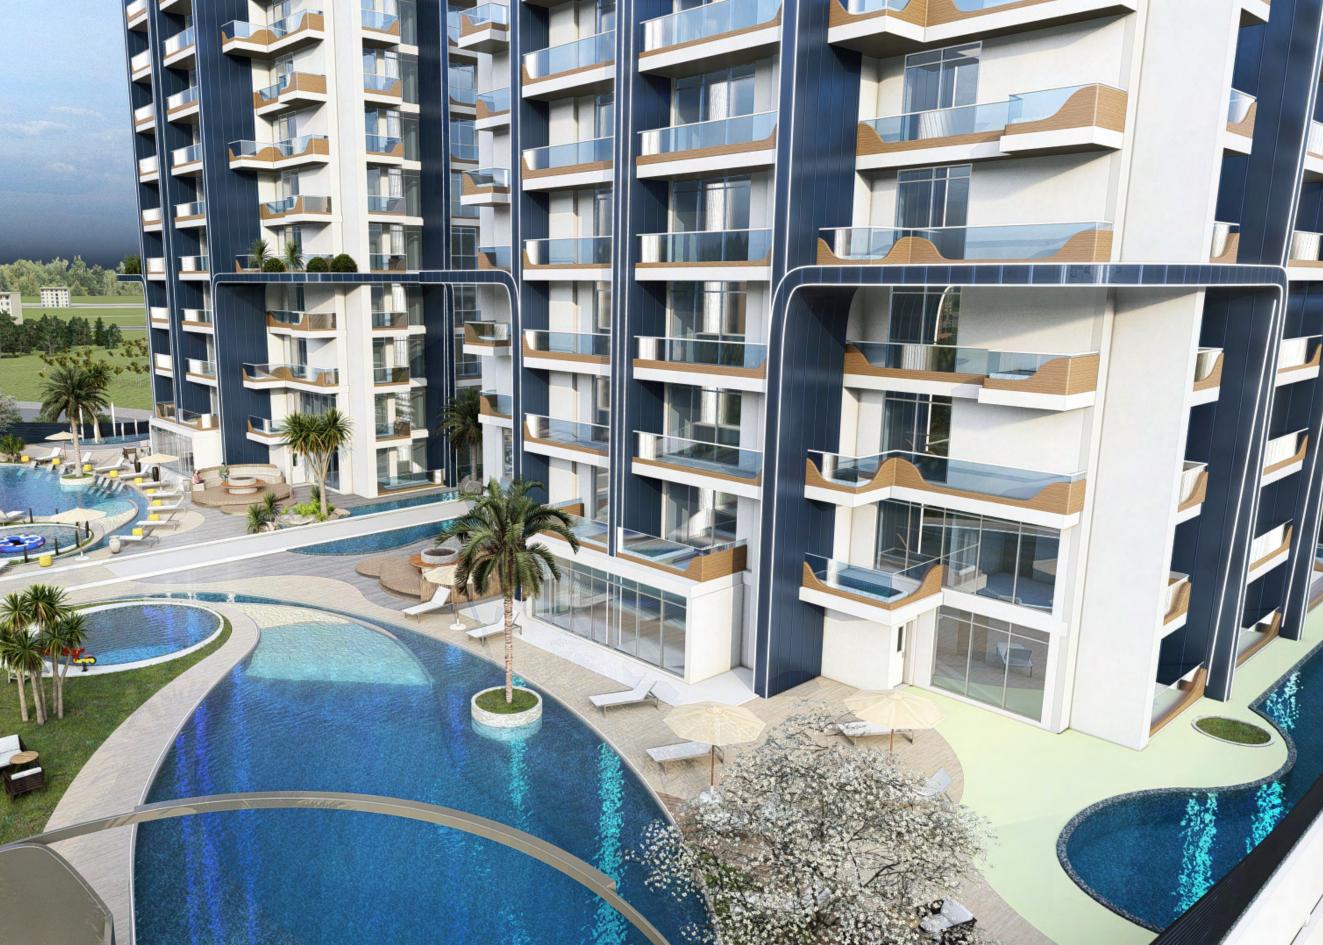

# ABOUT SAMANA WAVES PHASE II

SAMANA Waves Phase II is a complex of ultra-high-end residential apartments, located in the heart of Dubai, the city of dreams. Designed for those who prefer leisure, lavishness, and a bit of extravagance in life, SAMANA Waves Phase II features state-of-the-art apartments with spacious interior inside and breathtaking views outside. It offers private pools in select apartments, and a leisure deck with a gigantic pool and iconic cascading water features. It also has indoor and outdoor gym, sauna and steam room, and dedicated kids play area. SAMANA Waves Phase II offers all amenities that you can wish for a luxurious lifestyle.

#### HIGH-END RESIDENTIAL APARTMENTS

SAMANA Waves Phase II, located in Jumeriah Village Circle, offers 170 ultra-high-end residential apartments. Featuring duplex style living, private pools, fully functional health club and water features, you can find everything you could ever desire for a luxurious lifestyle in Dubai.