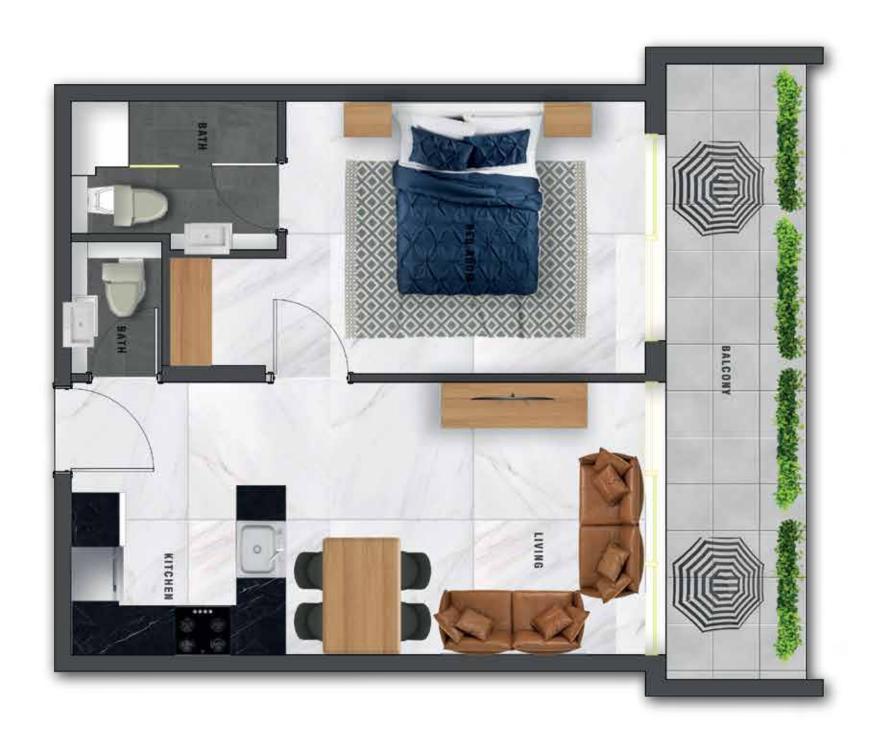

atures, you can find everything you could ever desire for a luxurious lifestyle in Dubai.



#### LIVE IN STYLE











**AREA** 



POOL





































#### EASY ACCESS TO ALL FACILITIES

Situated just next to Sheikh Mohammad Bin Zayed road, near Dubai International Stadium, Samana Waves phase II has everything needed for everyday life nearby.

#### WHAT'S IN YOUR NEIGHBOURHOOD?

- SCHOOL
- H MEDICAL FACILITY
- CONVENIENCE STORE
- DIRECT ACCESS TO MAIN HIGHWAY
- **SHOPPING CENTRE**
- GOLF COURSE

\*All distances are approximate. Addresses are indicative and used for marketing purpose.



































## STUDIO - TYPE 01





## STUDIO - TYPE 02







## **STUDIO**









## STUDIO WITH PRIVATE POOL







## STUDIO













## 1 BEDROOM







## 1 BEDROOM









## 1 BEDROOM WITH PRIVATE POOL







## 1 BEDROOM WITH PRIVATE POOL













## 1 BEDROOM DUPLEX WITH PRIVATE POOL





LEVEL 2







# BEDROOM DUPLEY WITH PRIVATE POOL













## 2 BEDROOM WITH PRIVATE POOL



**NET AREA** 

1286 ft<sup>2</sup>





## 2 BEDROOM WITH PRIVATE POO













## 2 BEDROOM DUPLEX WITH PRIVATE POOL





**NET AREA** 

1676 ft<sup>2</sup>





# 2 BEDROOM DUPLEY WITH PRIVATE POOL















### A PROJECT BY AN AWARD WINNING DEVELOPER



+971 4 563 9510 | info@samanadevelopers.com

4th Floor, Building 7, Bay Square, Business Bay, Dubai, United Arab Emirates

DEVELOPER REGISTRATION NUMBER:

PROJECT REGISTRATION NUMBER:

**ESCROW ACCOUNT NUMBER:** 



www.samanadevelopers.com