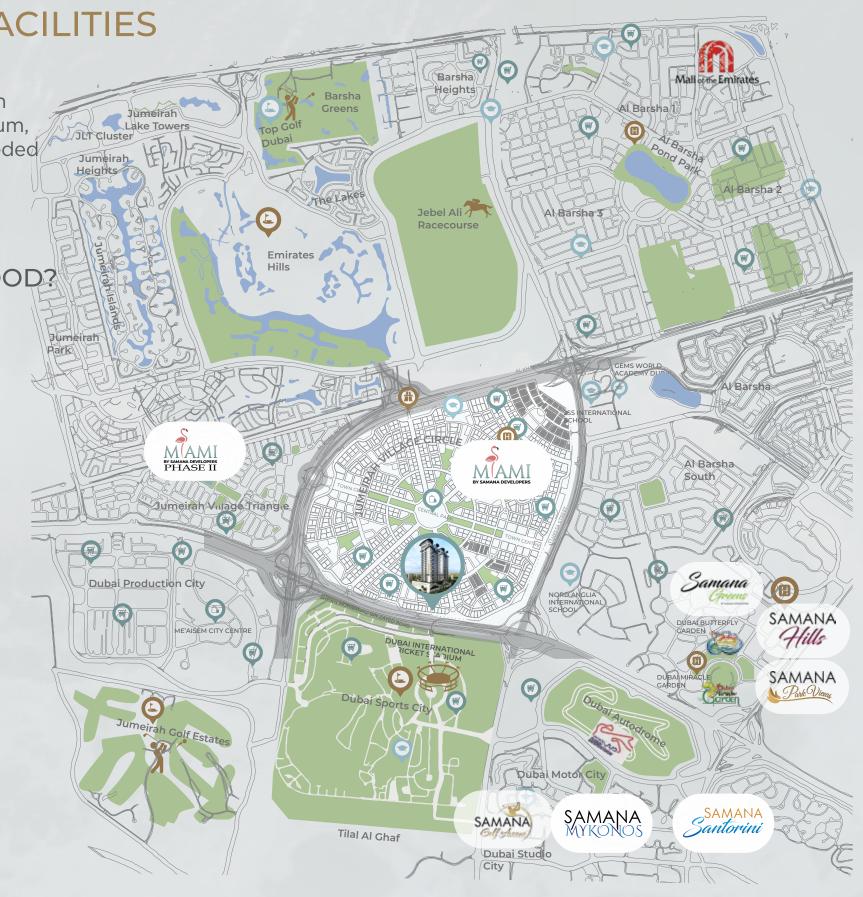

#### EASY ACCESS TO ALL FACILITIES

Situated just next to Sheikh Mohammad Bin Zayed road, near Dubai International Stadium, Samana Waves phase II has everything needed for everyday life nearby.

#### WHAT'S IN YOUR NEIGHBOURHOOD?

- SCHOOL
- H MEDICAL FACILITY
- CONVENIENCE STORE
- DIRECT ACCESS TO MAIN HIGHWAY
- **SHOPPING CENTRE**
- GOLF COURSE

\*All distances are approximate. Addresses are indicative and used for marketing purpose.