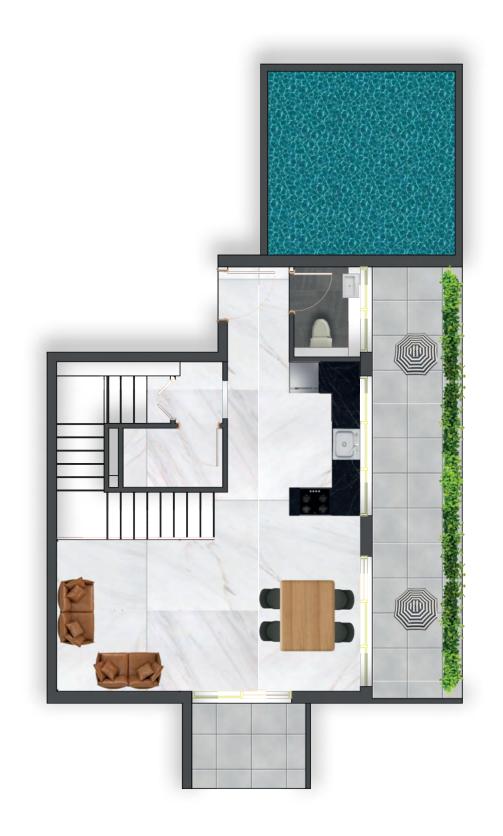

## 2 BEDROOM DUPLEX WITH PRIVATE POOL

**NET AREA** 

1676 ft<sup>2</sup>

# 2 BEDROOM DUPLEY WITH PRIVATE POOL