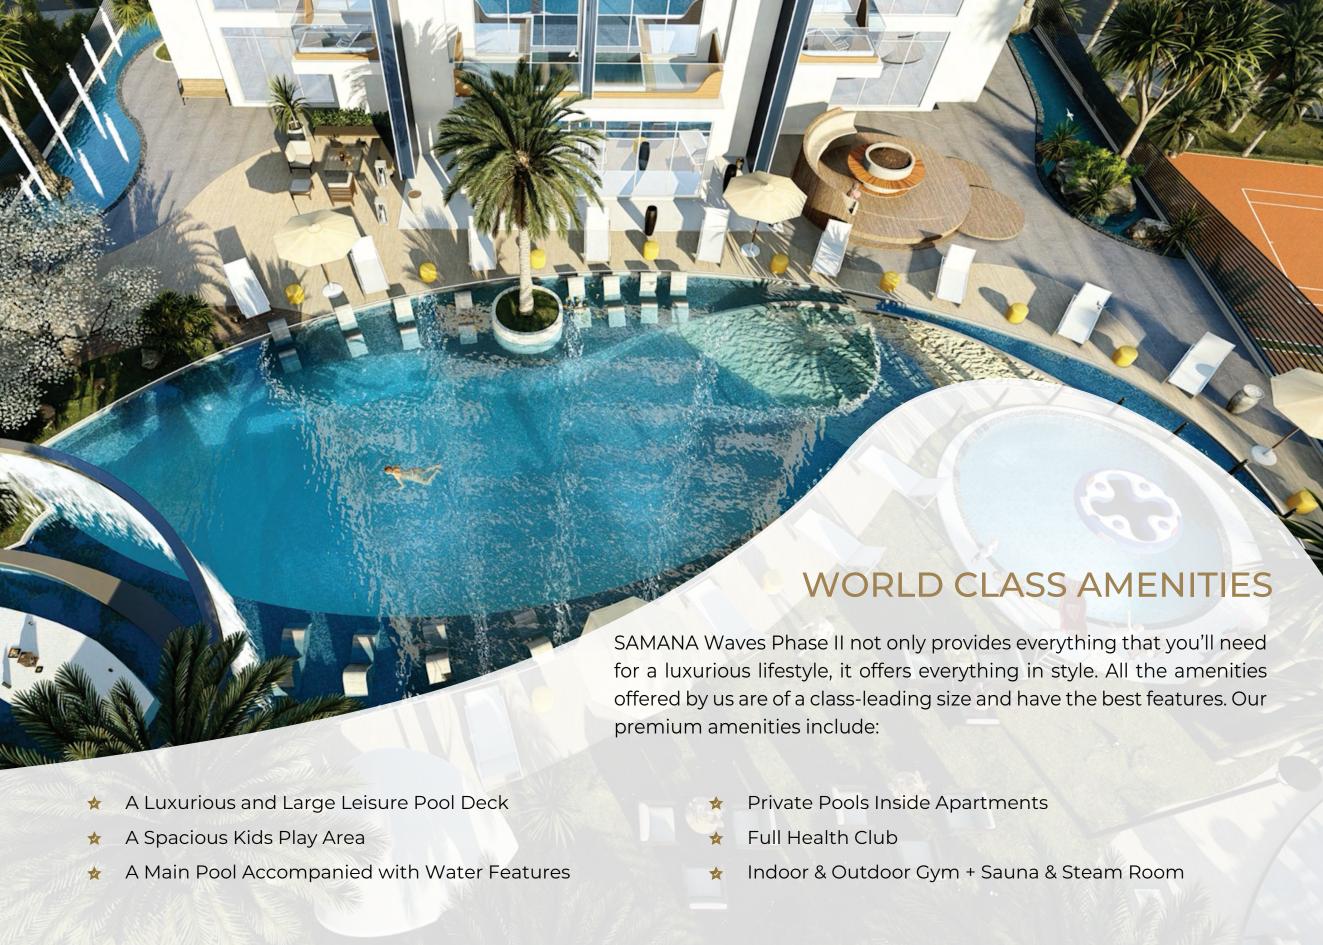

# ABOUT SAMANA WAVES PHASE II

SAMANA Waves Phase II is a complex of ultra-high-end residential apartments, located in the heart of Dubai, the city of dreams. Designed for those who prefer leisure, lavishness, and a bit of extravagance in life, SAMANA Waves Phase II features state-of-the-art apartments with spacious interior inside and breathtaking views outside. It offers private pools in select apartments, and a leisure deck with a gigantic pool and iconic cascading water features. It also has indoor and outdoor gym, sauna and steam room, and dedicated kids play area. SAMANA Waves Phase II offers all amenities that you can wish for a luxurious lifestyle.

#### HIGH-END RESIDENTIAL APARTMENTS

SAMANA Waves Phase II, located in Jumeriah Village Circle, offers 170 ultra-high-end residential apartments. Featuring duplex style living, private pools, fully functional health club and water features, you can find everything you could ever desire for a luxurious lifestyle in Dubai.