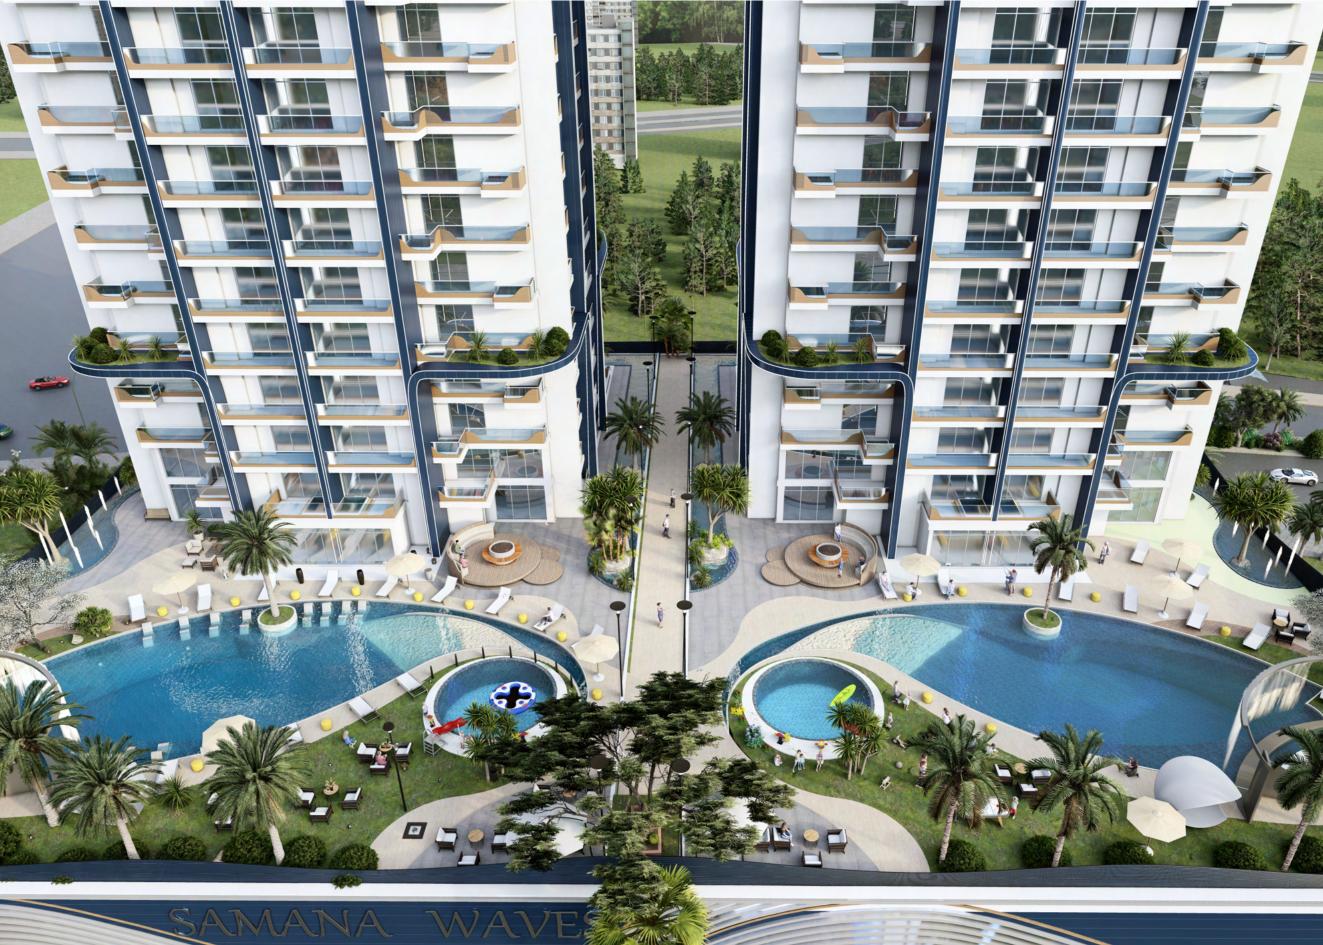

# ABOUT SAMANA WAVES PHASE II

SAMANA Waves Phase II is a complex of ultra-high-end residential apartments, located in the heart of Dubai, the city of dreams. Designed for those who prefer leisure, lavishness, and a bit of extravagance in life, SAMANA Waves Phase II features state-of-the-art apartments with spacious interior inside and breathtaking views outside. It offers private pools in select apartments, and a leisure deck with a gigantic pool and iconic cascading water features. It also has indoor and outdoor gym, sauna and steam room, and dedicated kids play area. SAMANA Waves Phase II offers all amenities that you can wish for a luxurious lifestyle.

#### HIGH-END RESIDENTIAL APARTMENTS

SAMANA Waves Phase II, located in Jumeriah Village Circle, offers 170 ultra-high-end residential apartments. Featuring duplex style living, private pools, fully functional health club and water features, you can find everything you could ever desire for a luxurious lifestyle in Dubai.