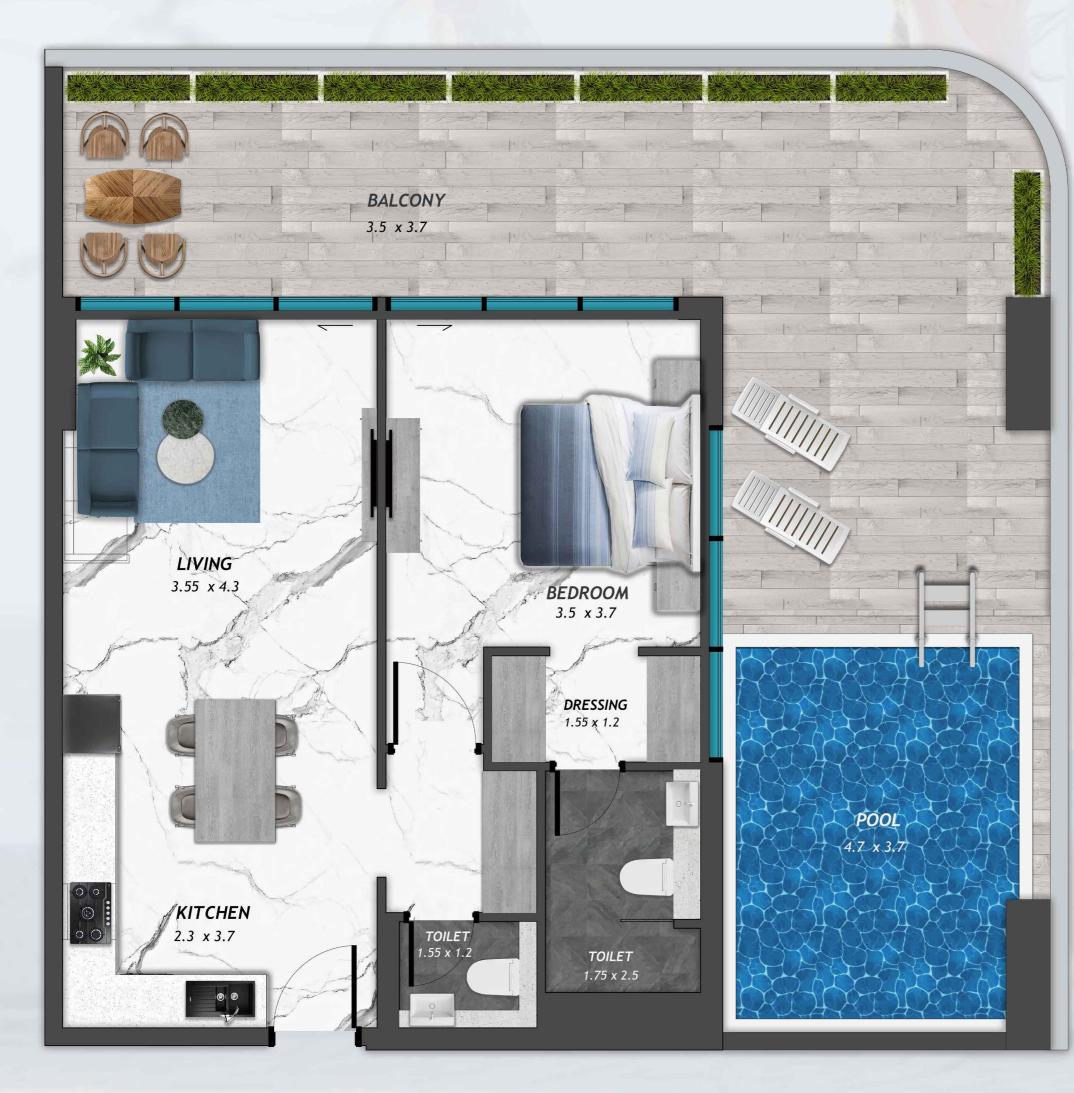

## SAMANA

# FLOOR PLANS & UNIT LAYOUT



## TYPICAL FLOOR PLAN









Retails



**Retails Outdoor** 

## SAMANA

## **TYPICAL FLOOR PLAN**



1<sup>st</sup> Floor Plan









## SAMANA

## **TYPICAL FLOOR PLAN**



2<sup>nd</sup> to 17<sup>th</sup> Floor Plan







### UNIT LAYOUT





# Studio without pool

### UNIT LAYOUT





# Studio with pool

## UNIT LAYOUT





# 1 Bedroom without pool

## UNIT LAYOUT





# 1 Bedroom with pool

## UNIT LAYOUT





# 2 Bedroom with pool

#### A PROJECT BY AN AWARD WINNING DEVELOPERS

## SAMANA DEVELOPERS

+971 4 563 9510

info@samanadevelopers.com www.samanadevelopers.com





4th Floor, Building 7 Bay Square, Business Bay Dubai, United Arab Emirates