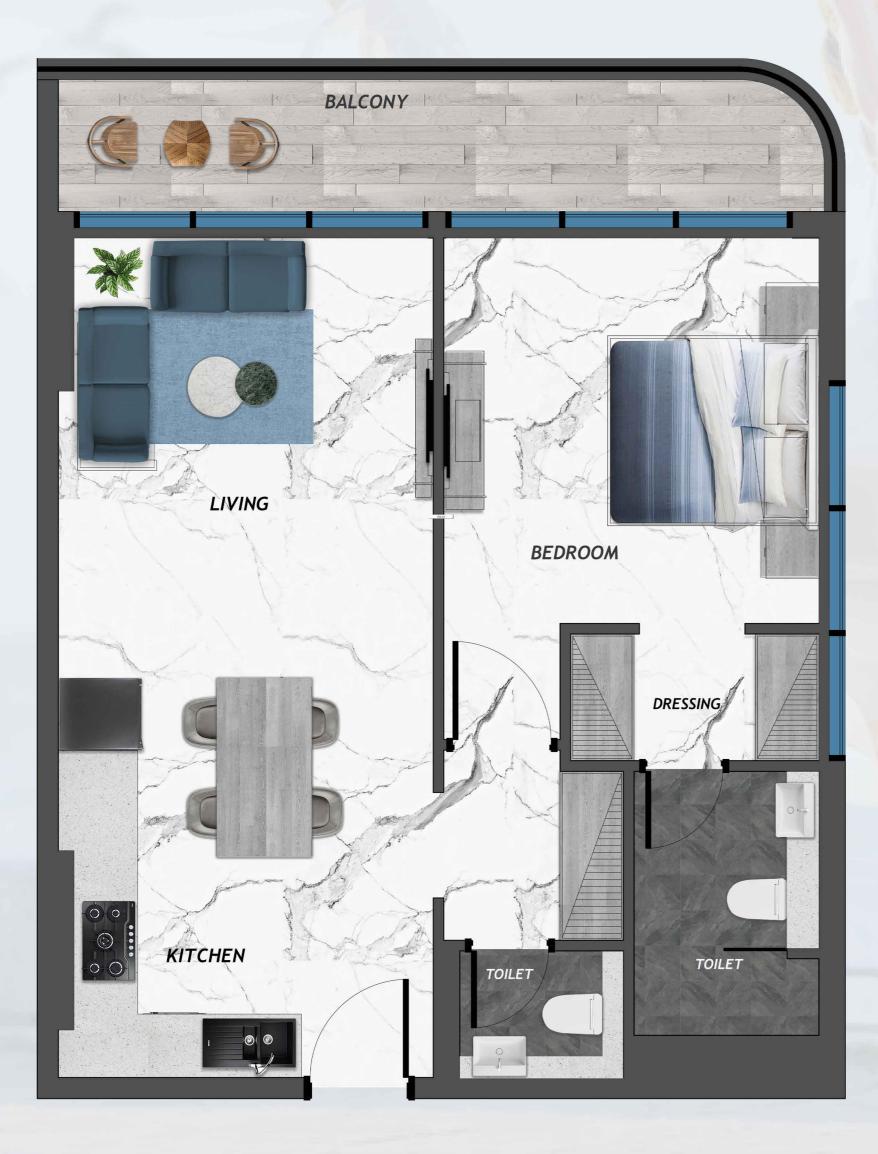

## SAMANA

# FLOOR PLANS & UNIT LAYOUT



## TYPICAL FLOOR PLAN









Retails



**Retails Outdoor** 

## SAMANA

## **TYPICAL FLOOR PLAN**



1<sup>st</sup> Floor Plan









## SAMANA

## **TYPICAL FLOOR PLAN**



2<sup>nd</sup> to 17<sup>th</sup> Floor Plan







### UNIT LAYOUT





# Studio without pool

### UNIT LAYOUT





# Studio with pool

## UNIT LAYOUT





# 1 Bedroom without pool

## UNIT LAYOUT





# 1 Bedroom with pool

## UNIT LAYOUT





# 2 Bedroom with pool

#### A PROJECT BY AN AWARD WINNING DEVELOPERS

## SAMANA DEVELOPERS

+971 4 563 9510

info@samanadevelopers.com www.samanadevelopers.com





4th Floor, Building 7 Bay Square, Business Bay Dubai, United Arab Emirates