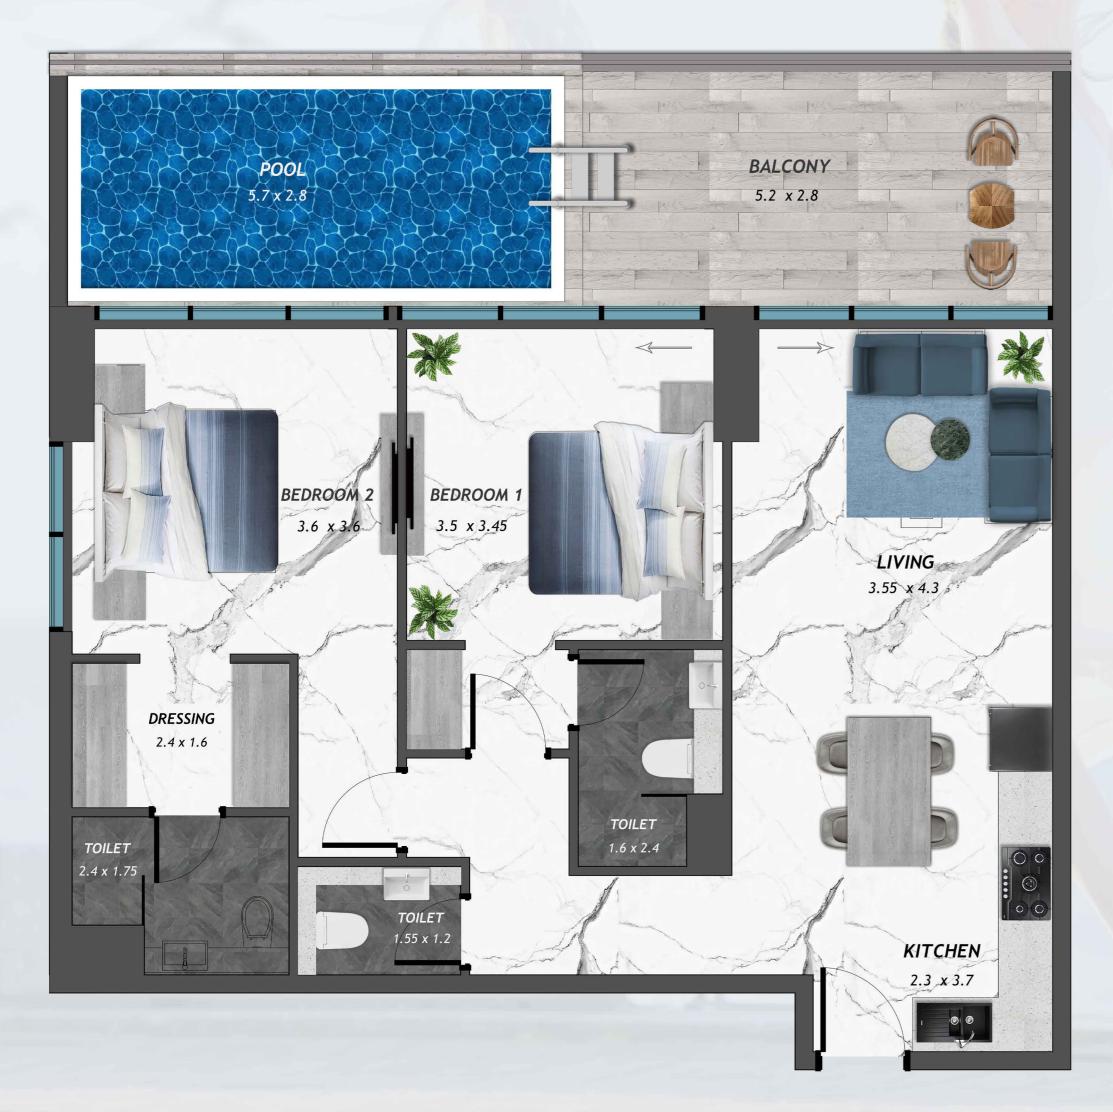

## SAMANA

# FLOOR PLANS & UNIT LAYOUT



## TYPICAL FLOOR PLAN









Retails



**Retails Outdoor** 

## SAMANA

## **TYPICAL FLOOR PLAN**



1<sup>st</sup> Floor Plan









## SAMANA

## **TYPICAL FLOOR PLAN**



2<sup>nd</sup> to 17<sup>th</sup> Floor Plan







### UNIT LAYOUT





# Studio without pool

### UNIT LAYOUT





# Studio with pool

## UNIT LAYOUT





# 1 Bedroom without pool

## UNIT LAYOUT





# 1 Bedroom with pool

## UNIT LAYOUT





# 2 Bedroom with pool

#### A PROJECT BY AN AWARD WINNING DEVELOPERS

## SAMANA DEVELOPERS

+971 4 563 9510

info@samanadevelopers.com www.samanadevelopers.com





4th Floor, Building 7 Bay Square, Business Bay Dubai, United Arab Emirates