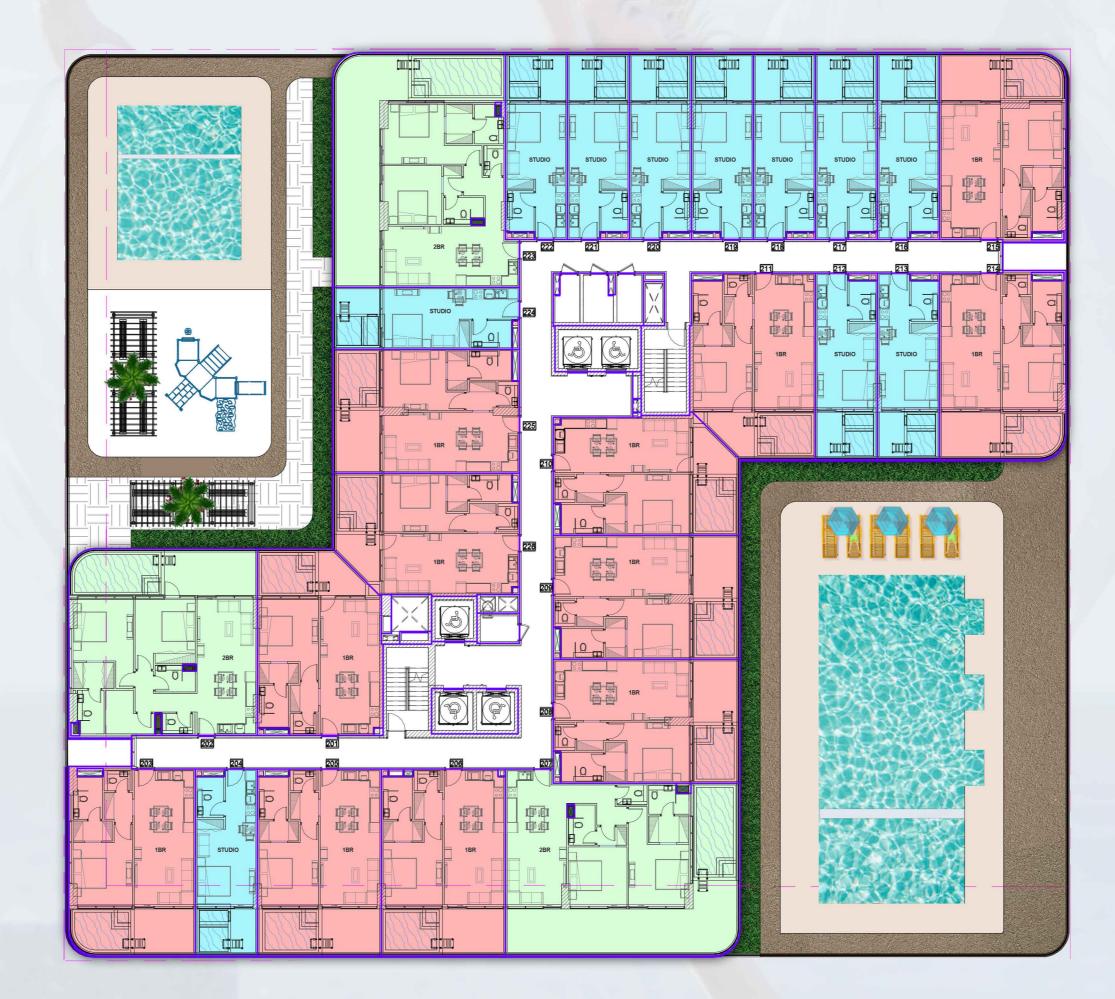

## SAMANA

## **TYPICAL FLOOR PLAN**

2<sup>nd</sup> to 17<sup>th</sup> Floor Plan