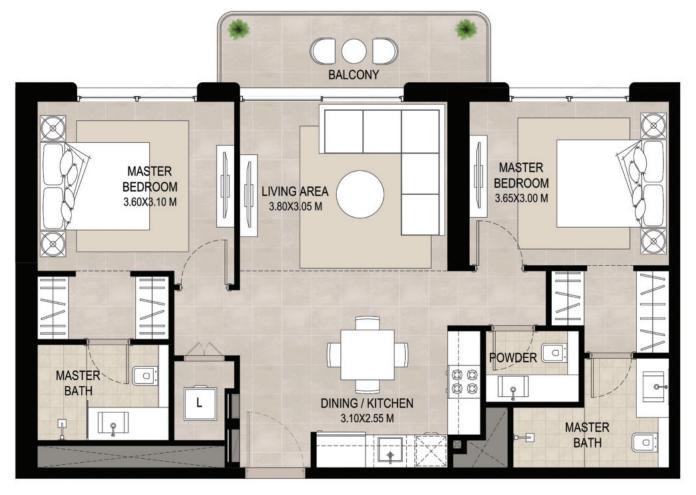

## 2 BEDROOM | TYPE A

| AREA                | MIN                       | MAX                       |
|---------------------|---------------------------|---------------------------|
| SUITE AREA          | 82.93 Sq.m / 892.65 Sq.ft | 84.52 Sq.m / 909.76 Sq.ft |
| BALCONY AREA        | 5.83 Sq.m / 62.75 Sq.ft   | 5.85 Sq.m / 62.97 Sq.ft   |
| TOTAL BUILT-UP AREA | 88.76 Sq.m / 955.40 Sq.ft | 90.37 Sq.m / 972.73 Sq.ft |

\*Balcony sizes vary

1. All room dimensions are in metric and measured to structural elements and exclude wall finishes and construction tolerances.
2. All dimensions have been provided by our consultant architects.
3. All materials, dimensions, drawings features and amenities are approximate at the time of printing.
4. Actual area may vary from stated area. Drawings not to scale E&OE. The developer reserves the right to make revisions to the floor plans and any features, materials, dimensions, drawings and amenities mentioned in this brochure without notice.