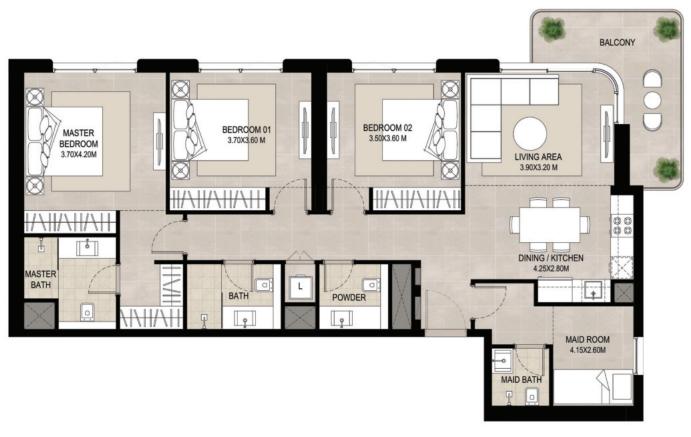

## 3 BEDROOM | TYPE A

| AREA                | MIN                         | MAX                         |
|---------------------|-----------------------------|-----------------------------|
| SUITE AREA          | 110.9 Sq.m / 1193.71 Sq.ft  | 111.64 Sq.m / 1201.68 Sq.ft |
| BALCONY AREA        | 10.66 Sq.m / 114.74 Sq.ft   | 10.66 Sq.m / 114.74 Sq.ft   |
| TOTAL BUILT-UP AREA | 121.56 Sq.m / 1308.45 Sq.ft | 122.3 Sq.m / 1316.42 Sq.ft  |

\*Balcony sizes vary

Disclaimer 1. All room dimensions are in metric and measured to structural elements and exclude wall finishes and construction tolerances. 2. All dimensions have been provided by our consultant architects. 3. All materials, dimensions, drawings features and amenities are approximate at the time of printing. 4. Actual area may vary from stated area. Drawings not to scale E&OE. The developer reserves the right to make revisions to the floor plans and any features, materials, dimensions, drawings and amenities mentioned in this brochure without notice.