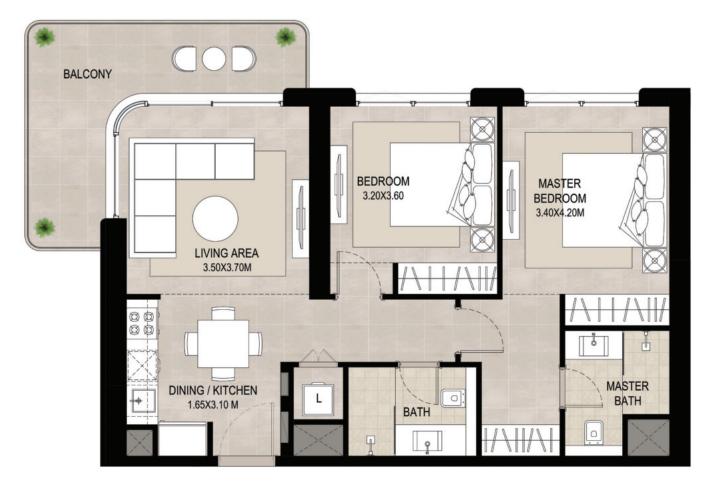

## 2 BEDROOM | TYPE B

| AREA                | MIN                       | MAX                       |
|---------------------|---------------------------|---------------------------|
| SUITE AREA          | 84.54 Sq.m / 909.98 Sq.ft | 84.53 Sq.m / 909.87 Sq.ft |
| BALCONY AREA        | 4.36 Sq.m / 46.93 Sq.ft   | 5.85 Sq.m / 62.97 Sq.ft   |
| TOTAL BUILT-UP AREA | 88.9 Sq.m / 956.91 Sq.ft  | 90.38 Sq.m / 972.84 Sq.ft |

\*Balcony sizes vary

 All room dimensions are in metric and measured to structural elements and exclude wall finishes and construction tolerances.
 All dimensions have been provided by our consultant architects. 3. All materials, dimensions, drawings features and amenities are approximate at the time of printing. 4. Actual area may vary from stated area. Drawings not to scale E&OE. The developer reserves the right to make revisions to the floor plans and any features, materials, dimensions, drawings and amenities mentioned in this brochure without notice.