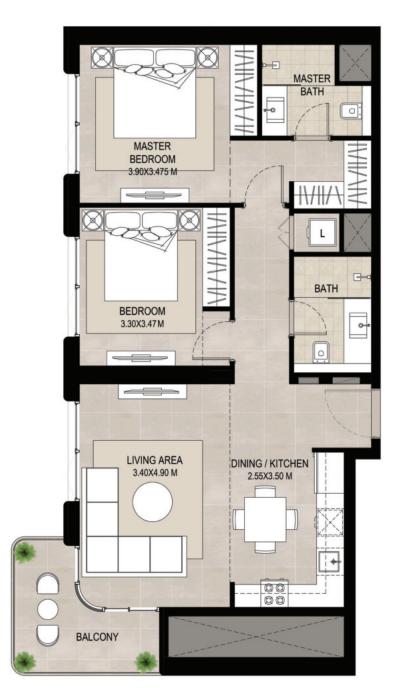

#### 2 BEDROOM | TYPE F

| AREA                | MIN                       | MAX                       |
|---------------------|---------------------------|---------------------------|
| SUITE AREA          | 79.47 Sq.m / 855.40 Sq.ft | 79.51 Sq.m / 855.83 Sq.ft |
| BALCONY AREA        | 6.67 Sq.m / 71.79 Sq.ft   | 7.01 Sq.m / 75.45 Sq.ft   |
| TOTAL BUILT-UP AREA | 86.14 Sq.m / 927.20 Sq.ft | 86.52 Sq.m / 931.29 Sq.ft |

\*Balcony sizes vary

Disclaimer 1. All room dimensions are in metric and measured to structural elements and exclude wall finishes and construction tolerances. 2. All dimensions have been provided by our consultant architects. 3. All materials, dimensions, drawings features and amenities are approximate at the time of printing. 4. Actual area may vary from stated area. Drawings not to scale E&OE. The developer reserves the right to make revisions to the floor plans and any features, materials, dimensions, drawings and amenities mentioned in this brochure without notice.