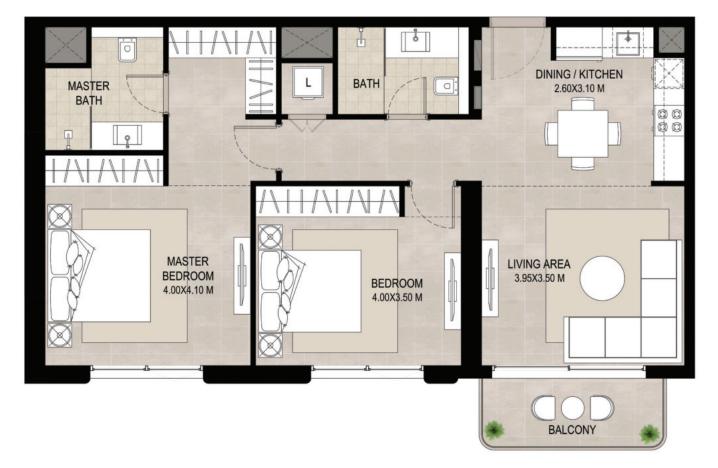

## 2 BEDROOM | TYPE A

| AREA                | MIN                       | MAX                       |
|---------------------|---------------------------|---------------------------|
| SUITE AREA          | 82.93 Sq.m / 892.65 Sq.ft | 84.52 Sq.m / 909.76 Sq.ft |
| BALCONY AREA        | 5.83 Sq.m / 62.75 Sq.ft   | 5.85 Sq.m / 62.97 Sq.ft   |
| TOTAL BUILT-UP AREA | 88.76 Sq.m / 955.40 Sq.ft | 90.37 Sq.m / 972.73 Sq.ft |

\*Balcony sizes vary

1. All room dimensions are in metric and measured to structural elements and exclude wall finishes and construction tolerances.
2. All dimensions have been provided by our consultant architects.
3. All materials, dimensions, drawings features and amenities are approximate at the time of printing.
4. Actual area may vary from stated area. Drawings not to scale E&OE. The developer reserves the right to make revisions to the floor plans and any features, materials, dimensions, drawings and amenities mentioned in this brochure without notice.