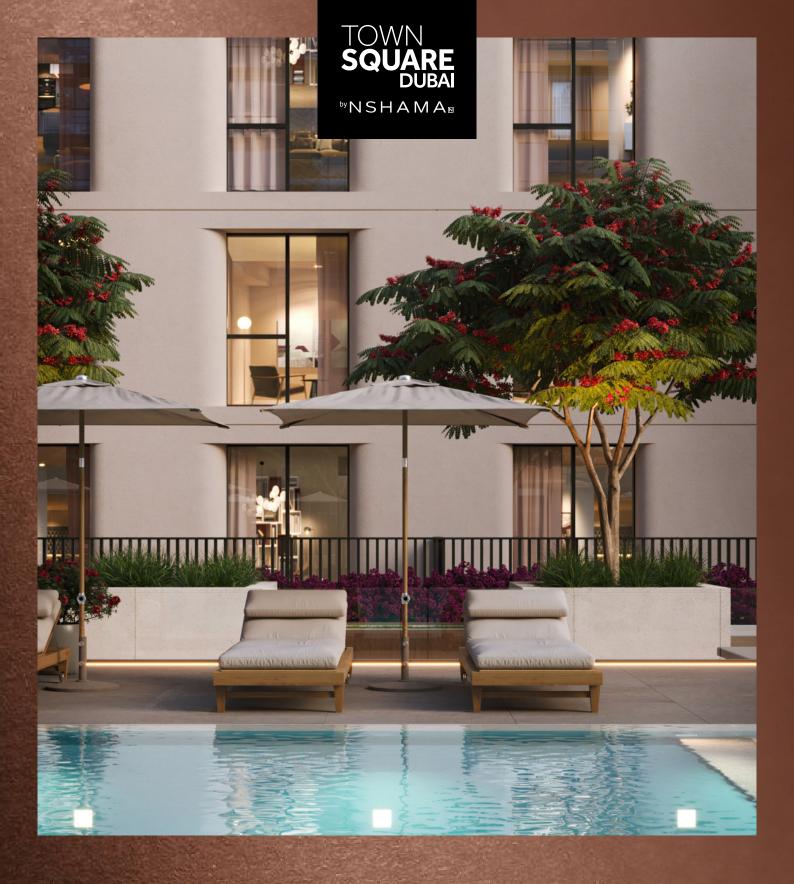

Mphony ON THE PARK Symph



# FLOOR PLANS



SYMPHONY by NSHAMA | 17

#### 1 BEDROOM | TYPE A

SUITE AREA

55.85 Sq.m / 601.16 Sq.ft

BALCONY AREA 4.36 Sq.m / 46.93 Sq.ft

TOTAL BUILT-UP AREA 60.

60.21 Sq.m / 648.09 Sq.ft



\*Balcony sizes vary



room dimensions are in metric and measured to structural elements and exclude wall finishes and construction tolerances. dimensions have been provided by our consultant architects. 3. All materials, dimensions, drawings features and amenities pproximate at the time of printing. 4. Actual area may vary from stated area. Drawings not to scale E&OE. The developer ves the right to make revisions to the floor plans and any features, materials, dimensions, drawings and amenities mentioned s brochure without notice.

## 2 BEDROOM | TYPE A

| AREA