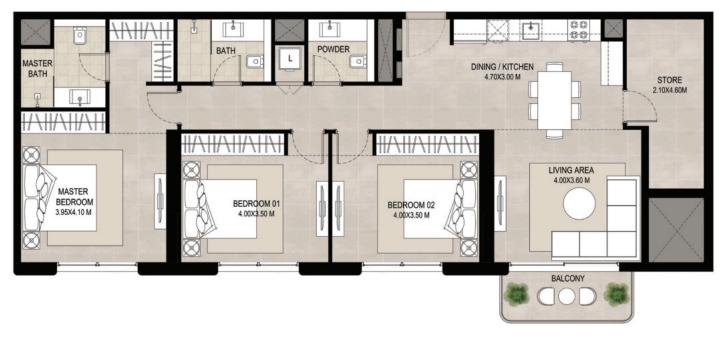

## 3 BEDROOM | TYPE A

| AREA                | MIN                         | MAX                         |
|---------------------|-----------------------------|-----------------------------|
| SUITE AREA          | 110.9 Sq.m / 1193.71 Sq.ft  | 111.64 Sq.m / 1201.68 Sq.ft |
| BALCONY AREA        | 10.66 Sq.m / 114.74 Sq.ft   | 10.66 Sq.m / 114.74 Sq.ft   |
| TOTAL BUILT-UP AREA | 121.56 Sq.m / 1308.45 Sq.ft | 122.3 Sq.m / 1316.42 Sq.ft  |

\*Balcony sizes vary

Disclaimer 1. All room dimensions are in metric and measured to structural elements and exclude wall finishes and construction tolerances. 2. All dimensions have been provided by our consultant architects. 3. All materials, dimensions, drawings features and amenities are approximate at the time of printing. 4. Actual area may vary from stated area. Drawings not to scale E&OE. The developer reserves the right to make revisions to the floor plans and any features, materials, dimensions, drawings and amenities mentioned in this brochure without notice.