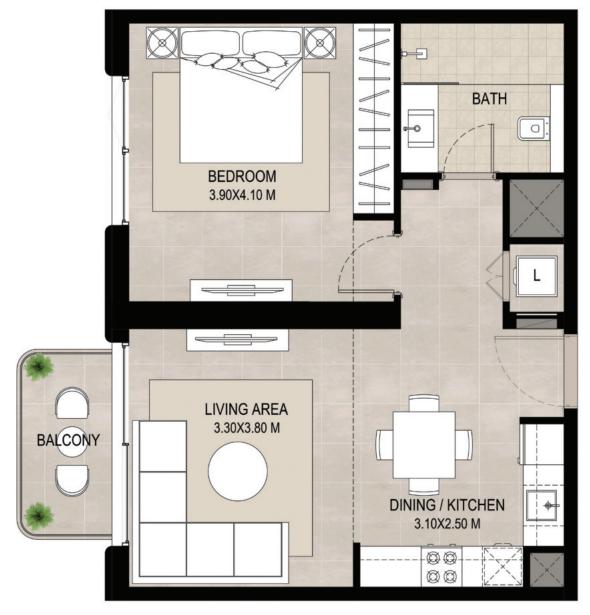

#### 1 BEDROOM | TYPE A

SUITE AREA

55.85 Sq.m / 601.16 Sq.ft

BALCONY AREA 4.36 Sq.m / 46.93 Sq.ft

TOTAL BUILT-UP AREA 60.

60.21 Sq.m / 648.09 Sq.ft

\*Balcony sizes vary

room dimensions are in metric and measured to structural elements and exclude wall finishes and construction tolerances. dimensions have been provided by our consultant architects. 3. All materials, dimensions, drawings features and amenities pproximate at the time of printing. 4. Actual area may vary from stated area. Drawings not to scale E&OE. The developer ves the right to make revisions to the floor plans and any features, materials, dimensions, drawings and amenities mentioned s brochure without notice.