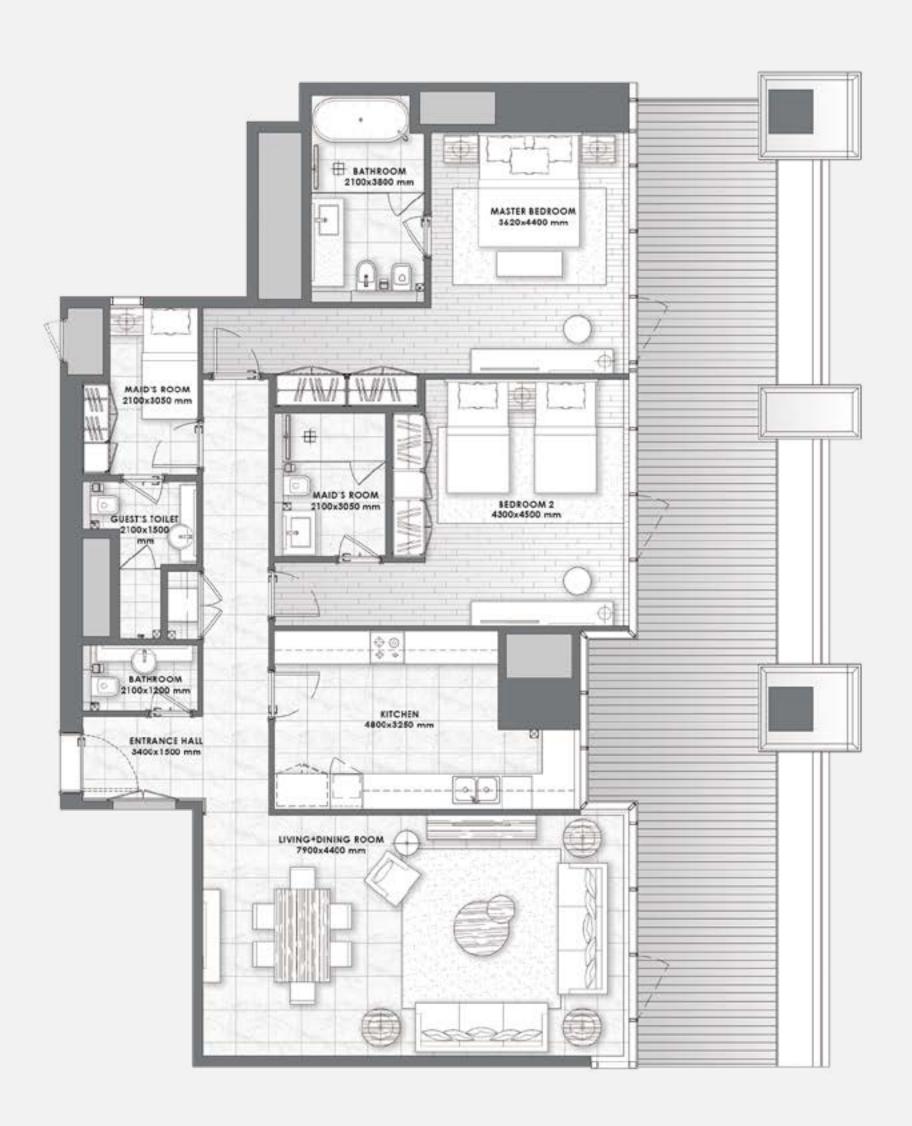

# DAR AL ARKAN DAUNCI Interiors by

# "Art and science are disciplines that can walk hand in hand"

Leonardo Da Vinci



### 2 BEDROOMS - Type 7 -



**FLOORS** 2 to 10







### 2 BEDROOMS - Type 7A -









### 2 BEDROOMS - Type 8 -



**FLOORS**1 to 10







### 2 BEDROOMS - Type 9 -



**FLOORS** 2 to 10







### 2 BEDROOMS - Type 10 -



**FLOORS** 2 to 10







### 2 BEDROOMS - Type 11 -



**FLOORS** 3 to 10







### 2 BEDROOMS - Type 12 -





3, 5 to 10





### 2 BEDROOMS - Type 13 -













**FLOORS**11 to 16







### 2 BEDROOMS - Type 15 -



**FLOORS**11 to 16







### 2 BEDROOMS - Type 16 -









### 3 BEDROOMS - Type 1 -



**FLOORS**11 to 16







### 3 BEDROOMS - Type 2 -



**FLOORS** 11, 13 to 16









### 3 BEDROOMS

- Type 2A -









## 3 BEDROOMS - Type 3 -







### 3 BEDROOMS DUPLEX

– Type 2 –



**FLOORS** 1 & 2



All pictures, plans, layouts, information, data and details included in this brochure are indicative only and may change at any time up to the final 'as built' status in accordance with final designs of the project, regulatory approvals and planning permissions. All accessories and interior