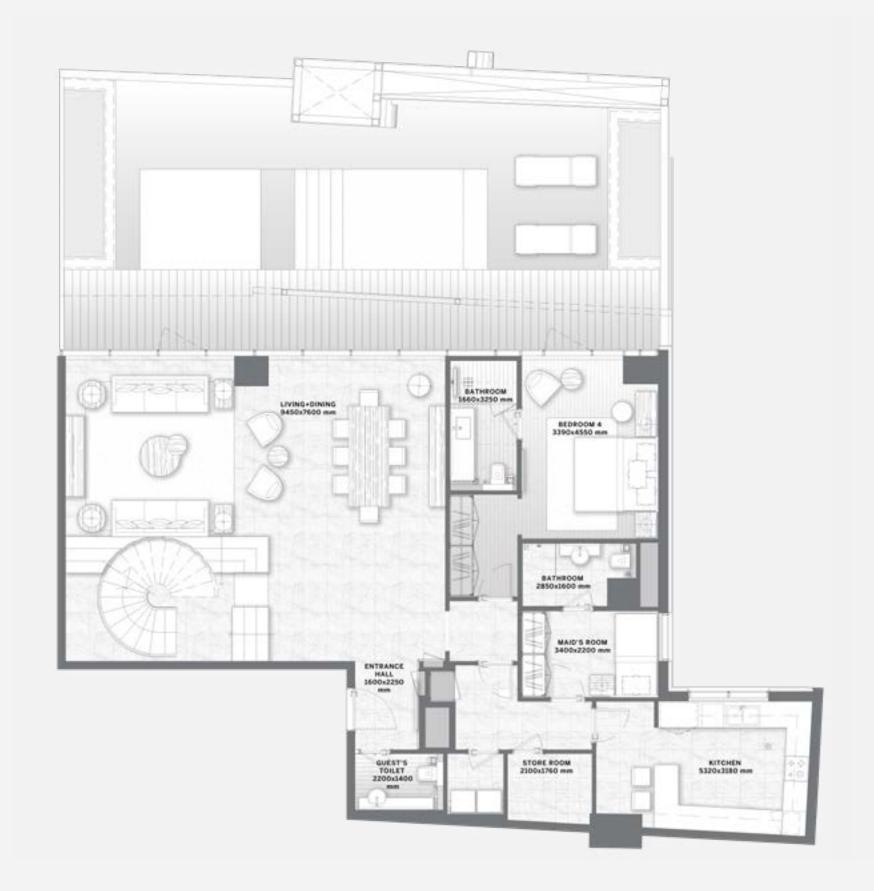

### 4 BEDROOMS DUPLEX

– Type 2 –

**FLOORS** 1 & 2

All pictures, plans, layouts, information, data and details included in this brochure are indicative only and may change at any time up to the final 'as built' status in accordance with final designs of the project, regulatory approvals and planning permissions. All accessories and interior finishes such as wallpaper, chandeliers, furniture, electronics, white goods, curtains, hard and soft landscaping, pavements, features, gym, swimming pool(s) and other elements displayed in the brochure, or within the show apartment or between the plot boundary and the unit, are not part of the unit and are shown for illustrative purposes only.

LOWER LEVEL UPPERLEVEL