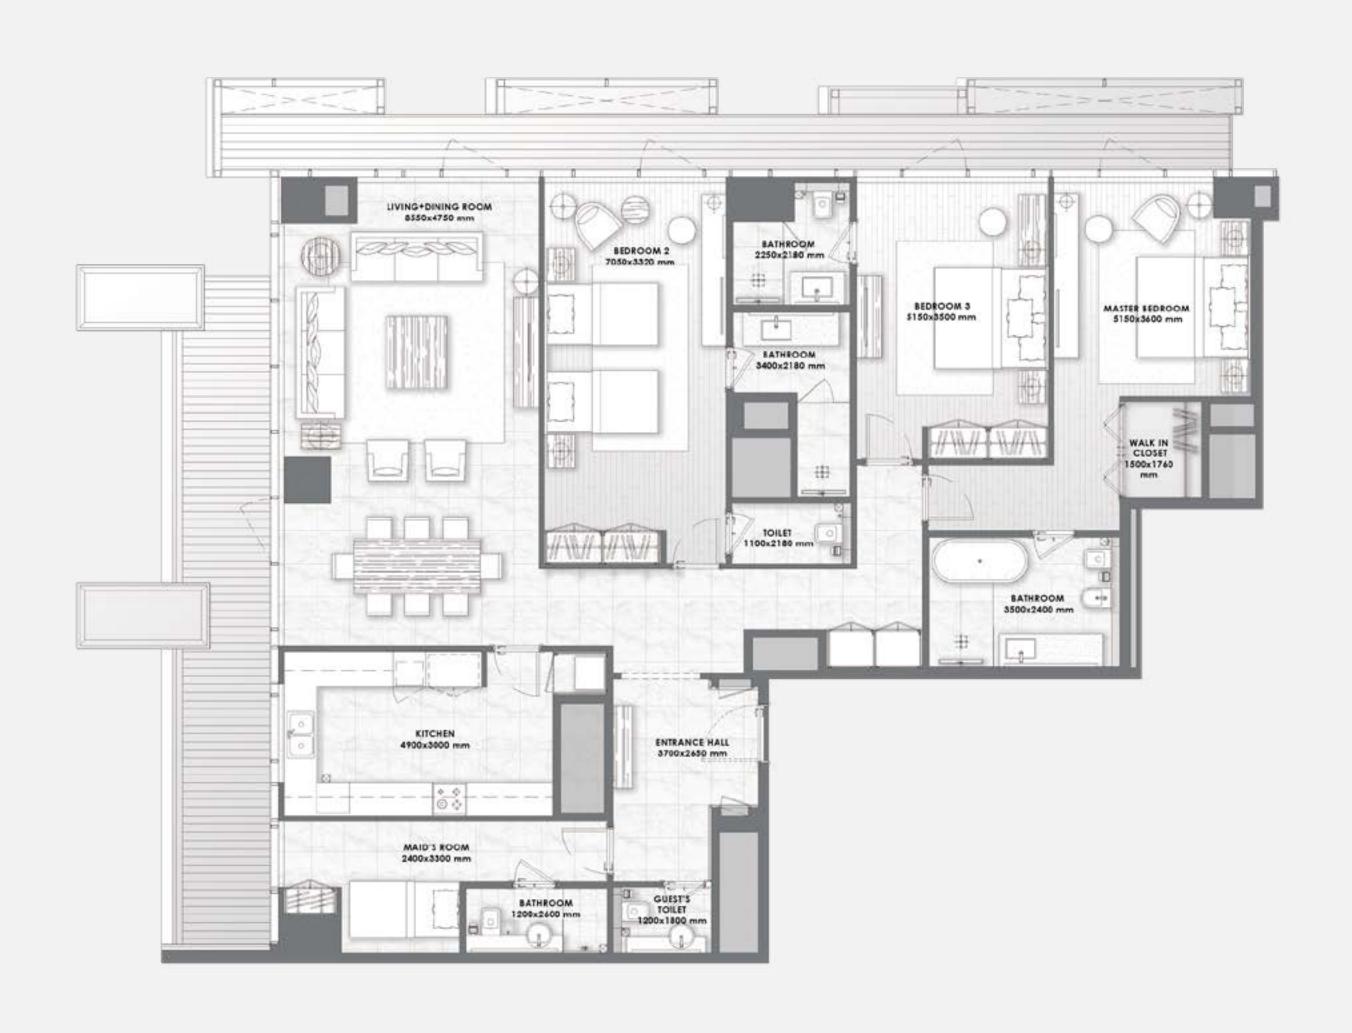

# DAR AL ARKAN DAUNCI Interiors by

# "Art and science are disciplines that can walk hand in hand"

Leonardo Da Vinci



### 2 BEDROOMS - Type 7 -



**FLOORS** 2 to 10







### 2 BEDROOMS - Type 7A -









### 2 BEDROOMS - Type 8 -



**FLOORS**1 to 10







### 2 BEDROOMS - Type 9 -



**FLOORS** 2 to 10







### 2 BEDROOMS - Type 10 -



**FLOORS** 2 to 10







### 2 BEDROOMS - Type 11 -



**FLOORS** 3 to 10







### 2 BEDROOMS - Type 12 -





3, 5 to 10





### 2 BEDROOMS - Type 13 -













**FLOORS**11 to 16







### 2 BEDROOMS - Type 15 -



**FLOORS**11 to 16







### 2 BEDROOMS - Type 16 -









### 3 BEDROOMS - Type 1 -



**FLOORS**11 to 16







### 3 BEDROOMS - Type 2 -



**FLOORS** 11, 13 to 16









### 3 BEDROOMS

- Type 2A -









## 3 BEDROOMS - Type 3 -







### 3 BEDROOMS DUPLEX

– Type 2 –



**FLOORS** 1 & 2



All pictures, plans, layouts, information, data and details included in this brochure are indicative only and may change at any time up to the final 'as built' status in accordance with final designs of the project, regulatory approvals and planning permissions. All accessories and interior finishes such as wallpaper, chandeliers, furniture, electronics, white goods, curtains, hard and soft landscaping, pavements, features, gym, swimming pool(s) and other elements displayed in the brochure, or within the show apartment or between the plot boundary and the unit, are not part of the unit and are shown for illustrative purposes only.





LOWER LEVEL UPPERLEVEL







**FLOORS**11 to 16







### 4 B