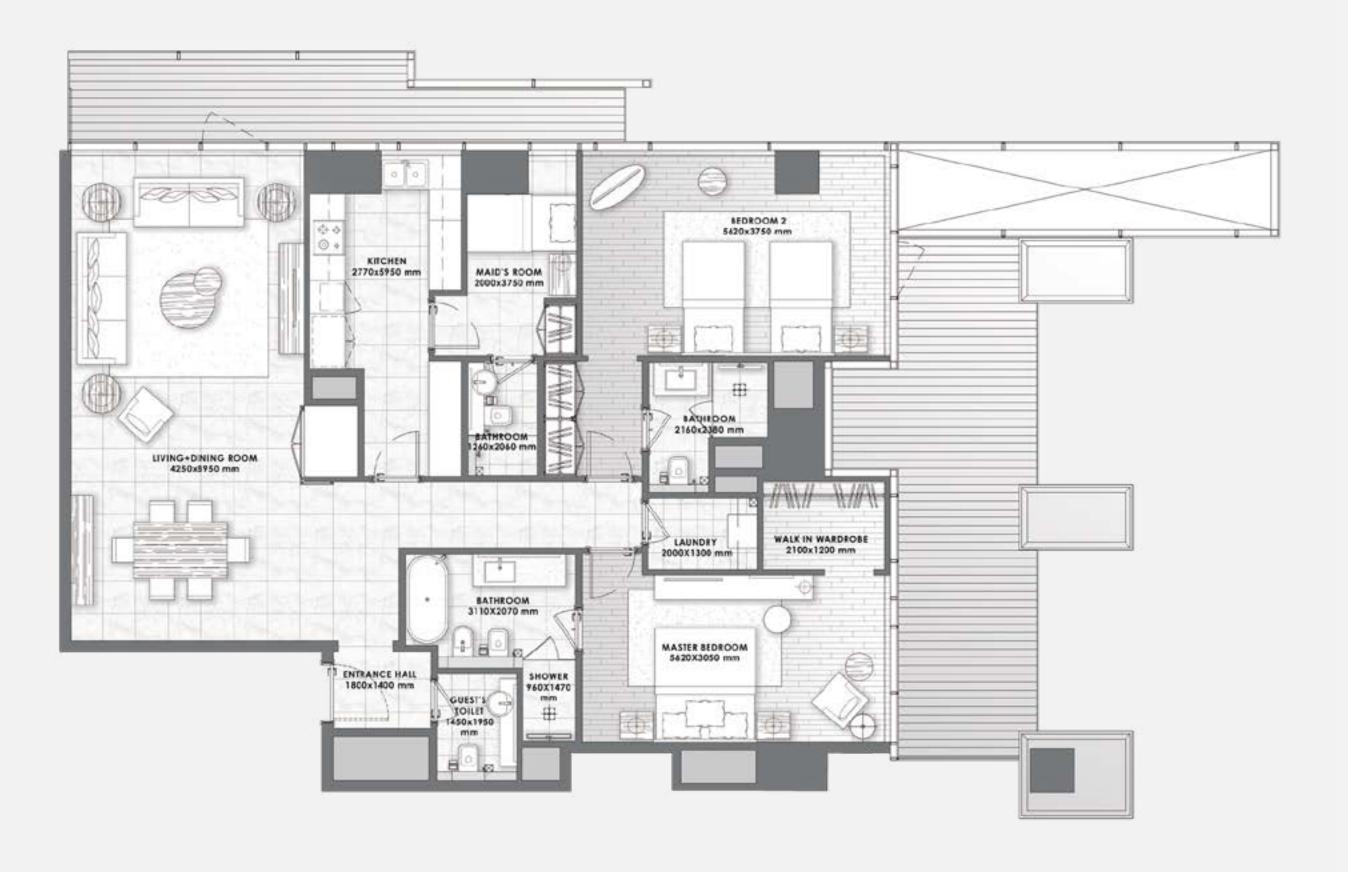

# DAR AL ARKAN DAUNCI Interiors by

# "Art and science are disciplines that can walk hand in hand"

Leonardo Da Vinci



### 2 BEDROOMS - Type 7 -



**FLOORS** 2 to 10







### 2 BEDROOMS - Type 7A -









### 2 BEDROOMS - Type 8 -



**FLOORS**1 to 10







### 2 BEDROOMS - Type 9 -



**FLOORS** 2 to 10







### 2 BEDROOMS - Type 10 -



**FLOORS** 2 to 10







### 2 BEDROOMS - Type 11 -



**FLOORS** 3 to 10







### 2 BEDROOMS - Type 12 -





3, 5 to 10





### 2 BEDROOMS - Type 13 -













**FLOORS**11 to 16







### 2 BEDROOMS - Type 15 -



**FLOORS**11 to 16







### 2 BEDROOMS - Type 16 -









### 3 BEDROOMS - Type 1 -



**FLOORS**11 to 16







### 3 BEDROOMS - Type 2 -



**FLOORS** 11, 13 to 16









### 3 BEDROOMS

- Type 2A -









## 3 BEDROOMS - Type 3 -







### 3 BEDROOMS DUPLEX

– Type 2 –



**FLOORS** 1 & 2



All pictures, plans, layouts, information, data and details included in this brochure are indicative only and may change at any time up to the final 'as built' status in accordance with final designs of the project, regulatory approvals and planning permissions. All accessories and interior finishes such as wallpaper, chandeliers, furniture, electronics, white goods, curtains, hard and soft l