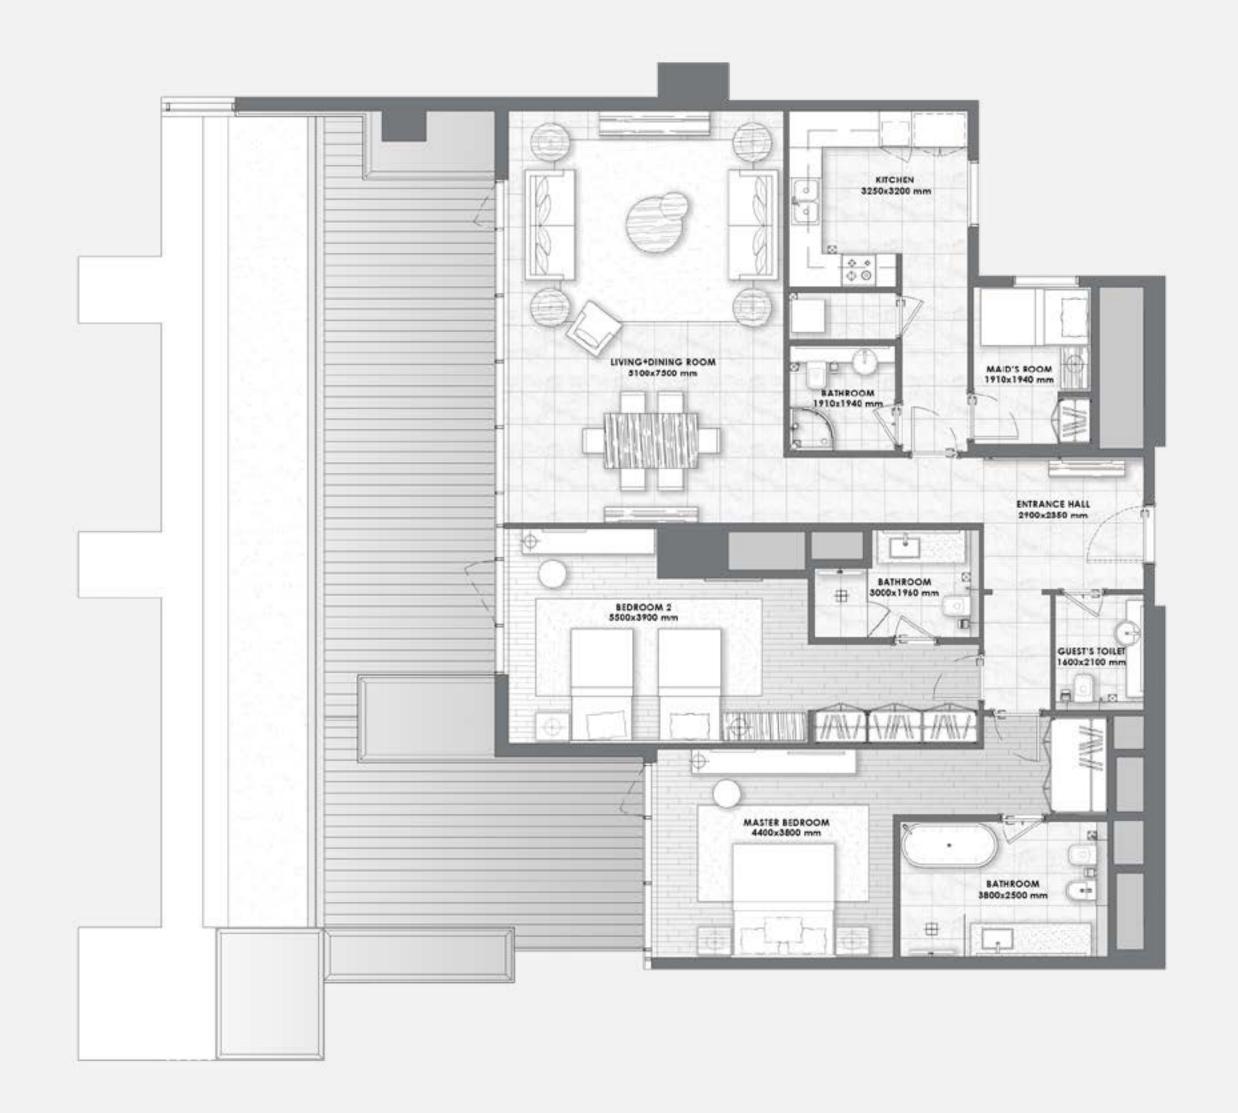

### 2 BEDROOMS - Type 7 -

**FLOORS** 2 to 10

### 2 BEDROOMS - Type 7A -

### 2 BEDROOMS - Type 8 -

**FLOORS**1 to 10

### 2 BEDROOMS - Type 9 -

**FLOORS** 2 to 10

### 2 BEDROOMS - Type 10 -

**FLOORS** 2 to 10

### 2 BEDROOMS - Type 11 -

**FLOORS** 3 to 10

### 2 BEDROOMS - Type 12 -

3, 5 to 10

### 2 BEDROOMS - Type 13 -

**FLOORS**11 to 16

### 2 BEDROOMS - Type 15 -

**FLOORS**11 to 16

### 2 BEDROOMS - Type 16 -