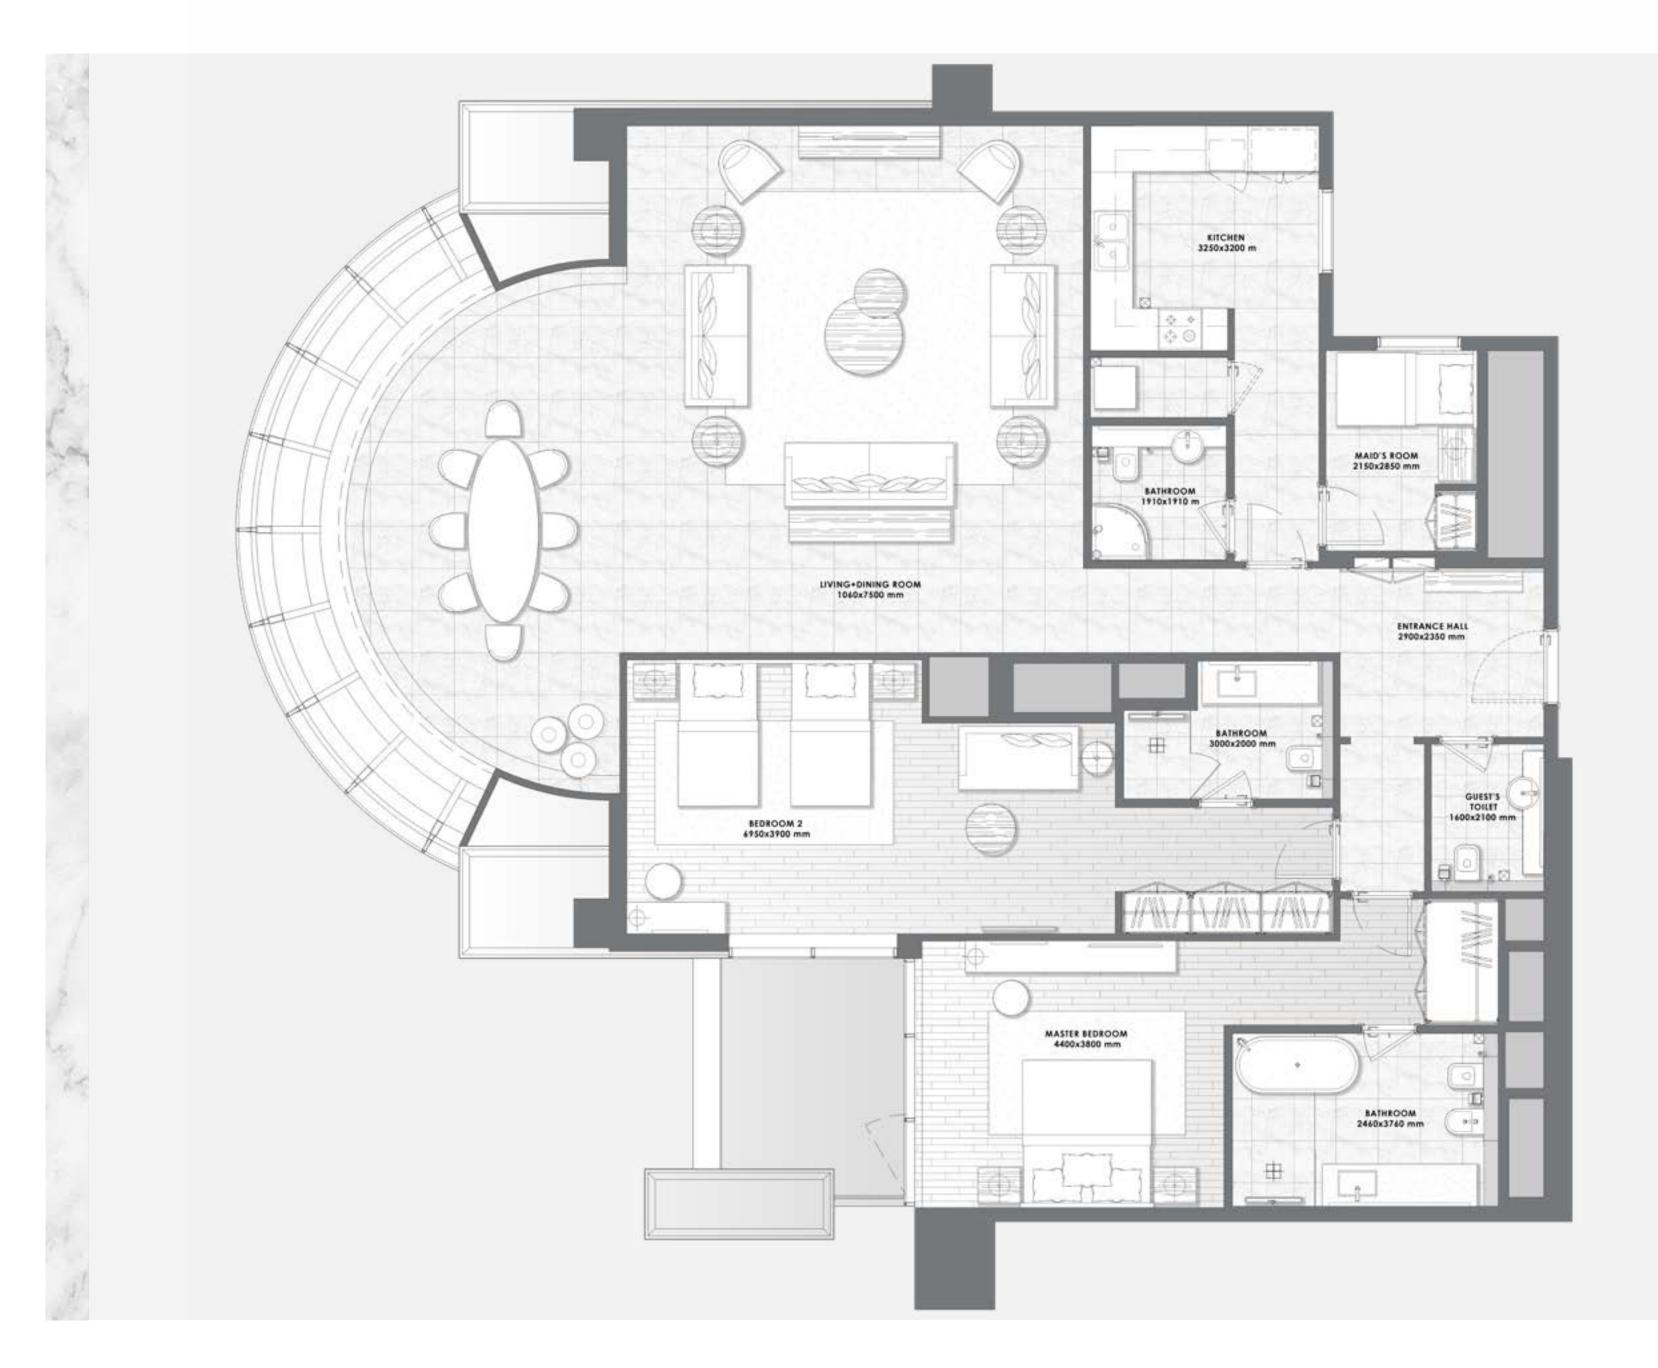

### 2 BEDROOMS - Type 9 -

**FLOORS** 2 to 10

### 2 BEDROOMS - Type 10 -

**FLOORS** 2 to 10

### 2 BEDROOMS - Type 11 -

**FLOORS** 3 to 10

### 2 BEDROOMS - Type 12 -

3, 5 to 10

### 2 BEDROOMS - Type 13 -

**FLOORS**11 to 16

### 2 BEDROOMS - Type 15 -

**FLOORS**11 to 16

### 2 BEDROOMS - Type 16 -