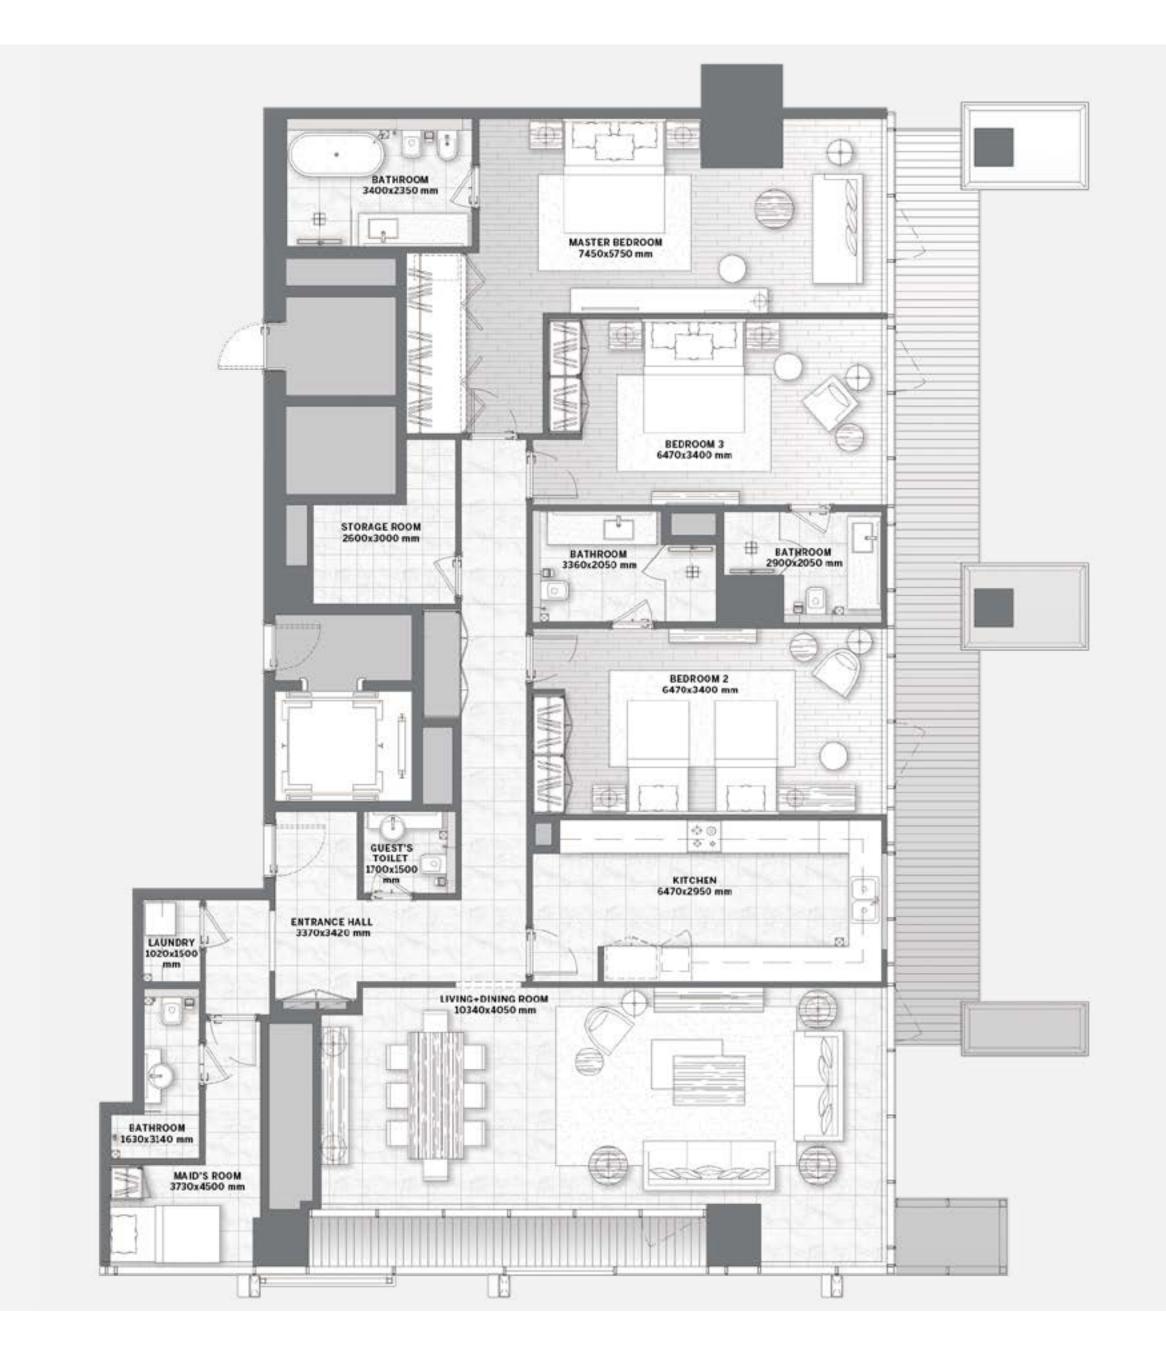

### 4 BEDROOMS - Type 1A -

**FLOORS** 17 to 18

### 4 BEDROOMS - Type 2 -

## 4 BEDROOMS - Type 3 -

## 4 BEDROOMS - Type 4 -