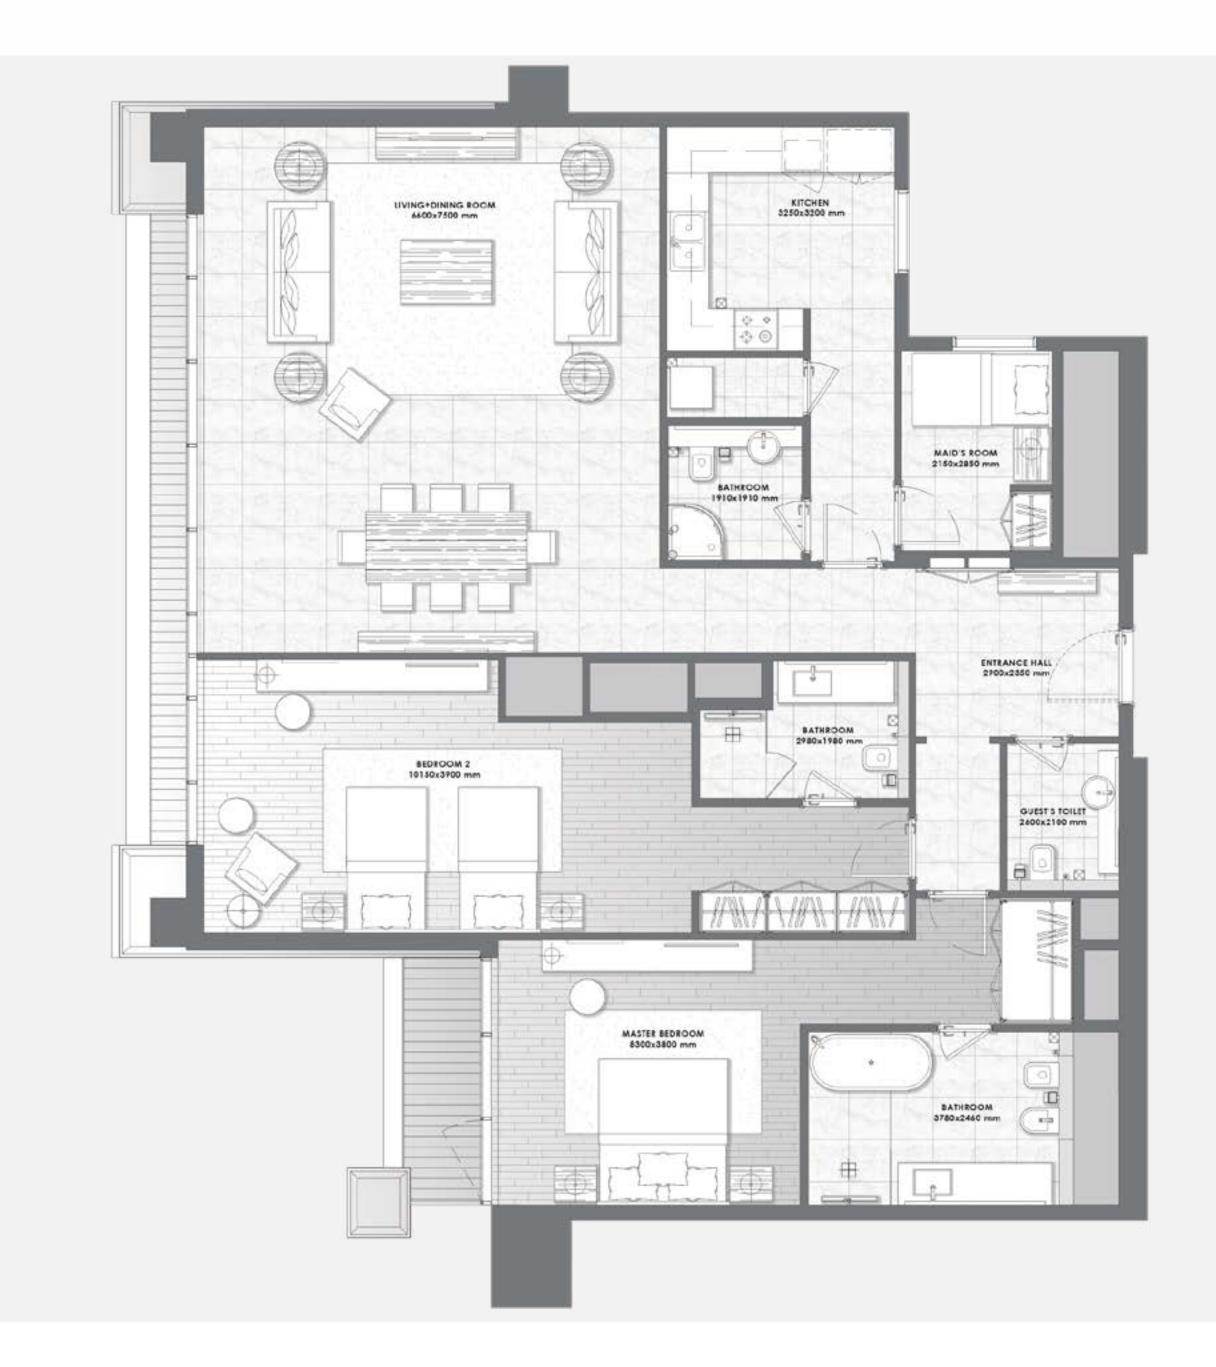

# DAR AL ARKAN DAUNCI Interiors by

# "Art and science are disciplines that can walk hand in hand"

Leonardo Da Vinci



### 2 BEDROOMS - Type 7 -



**FLOORS** 2 to 10







### 2 BEDROOMS - Type 7A -









### 2 BEDROOMS - Type 8 -



**FLOORS**1 to 10







### 2 BEDROOMS - Type 9 -



**FLOORS** 2 to 10







### 2 BEDROOMS - Type 10 -



**FLOORS** 2 to 10







### 2 BEDROOMS - Type 11 -



**FLOORS** 3 to 10







### 2 BEDROOMS - Type 12 -





3, 5 to 10





### 2 BEDROOMS - Type 13 -













**FLOORS**11 to 16







### 2 BEDROOMS - Type 15 -



**FLOORS**11 to 16







### 2 BEDROOMS - Type 16 -









### 3 BEDROOMS - Type 1 -



**FLOORS**11 to 16







### 3 BEDROOMS - Type 2 -



**FLOORS** 11, 13 to 16









### 3 BEDROOMS

- Type 2A -









## 3 BEDROOMS - Type 3 -







### 3 BEDROOMS DUPLEX

– Type 2 –



**FLOORS** 1 & 2



All pictures, plans, layouts, information, data and details included in this brochure are indicative only and may change at any time up to the final 'as built' status in accordance with final designs of the project, regulatory approvals and planning permissions. All accessories and interior finishes such as wallpaper, chandeliers, furniture, electronics, white goods, curtains, hard and soft landscaping, pavements, features, gym, swimming pool(s) and other elements displayed in the brochure, or within the show ap