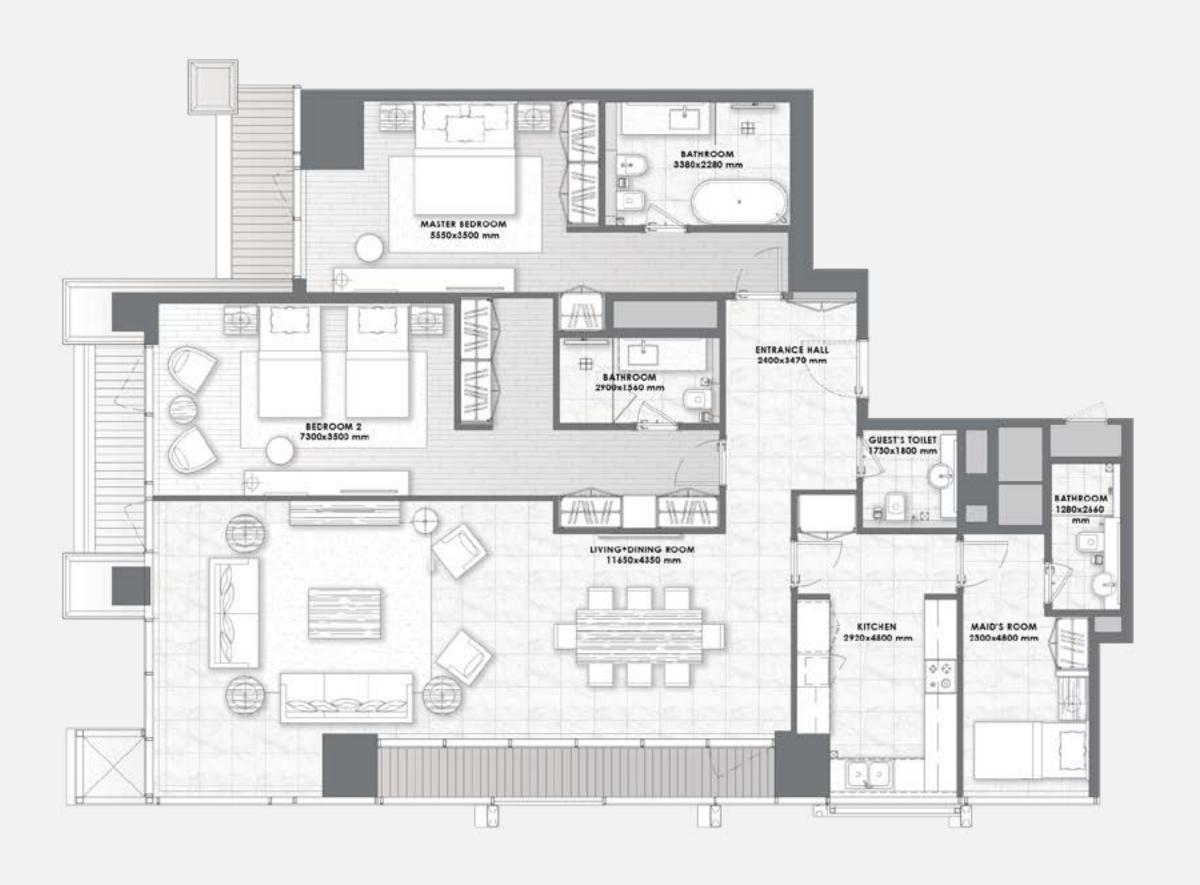

# DAR AL ARKAN DAUNCI Interiors by

# "Art and science are disciplines that can walk hand in hand"

Leonardo Da Vinci



### 2 BEDROOMS - Type 7 -



**FLOORS** 2 to 10







### 2 BEDROOMS - Type 7A -









### 2 BEDROOMS - Type 8 -



**FLOORS**1 to 10







### 2 BEDROOMS - Type 9 -



**FLOORS** 2 to 10







### 2 BEDROOMS - Type 10 -



**FLOORS** 2 to 10







### 2 BEDROOMS - Type 11 -



**FLOORS** 3 to 10







### 2 BEDROOMS - Type 12 -





3, 5 to 10





### 2 BEDROOMS - Type 13 -













**FLOORS**11 to 16







### 2 BEDROOMS - Type 15 -



**FLOORS**11 to 16







### 2 BEDROOMS - Type 16 -









### 3 BEDROOMS - Type 1 -



**FLOORS**11 to 16







### 3 BEDROOMS - Type 2 -



**FLOORS** 11, 13 to 16









### 3 BEDROOMS

- Type 2A -









## 3 BEDROOMS - Type 3 -







### 3 BEDROOMS DUPLEX

– Type 2 –



**FLOORS** 1 & 2



All pictures, plans, layouts, information, data and details included in this brochure are indicative only and may change at any time up to the final 'as built' status in accordance with final designs of the project, regulatory approvals and planning permissions. All accessories and interior finishes such as wallpaper, chandeliers, furniture, electronics, white goods, curtains, hard and soft landscaping, pavements, features, gym, swimming pool(s) and other e