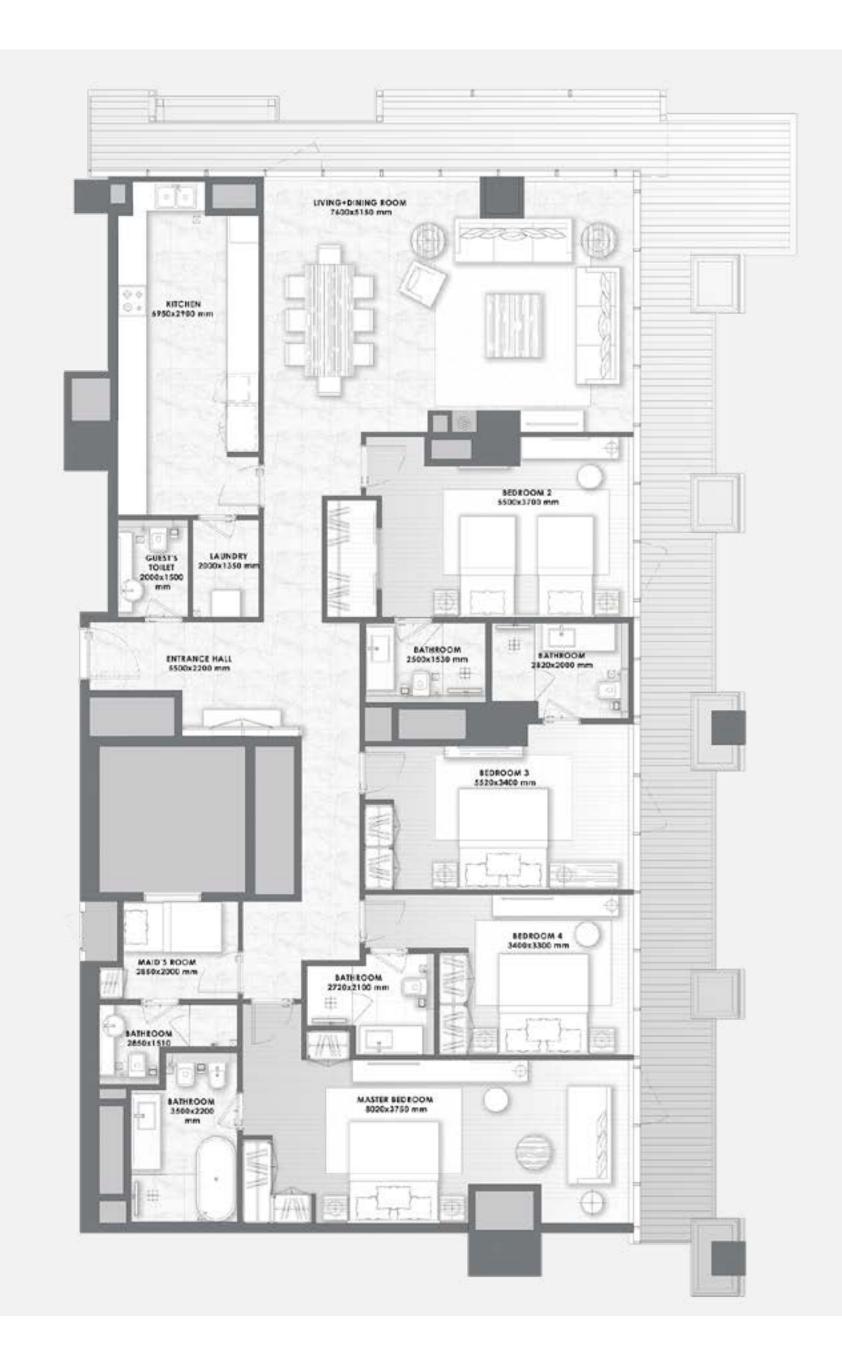

OOMS DUPLEX

– Type 2 –



**FLOORS** 1 & 2



All pictures, plans, layouts, information, data and details included in this brochure are indicative only and may change at any time up to the final 'as built' status in accordance with final designs of the project, regulatory approvals and planning permissions. All accessories and interior finishes such as wallpaper, chandeliers, furniture, electronics, white goods, curtains, hard and soft landscaping, pavements, features, gym, swimming pool(s) and other elements displayed in the brochure, or within the show apartment or between the plot boundary and the unit, are not part of the unit and are shown for illustrative purposes only.





LOWER LEVEL UPPERLEVEL







**FLOORS**11 to 16







### 4 BEDROOMS - Type 1A -



**FLOORS** 17 to 18





### 4 BEDROOMS - Type 2 -









## 4 BEDROOMS - Type 3 -







### 4 BEDROOMS DUPLEX

– Type 2 –



**FLOORS** 1 & 2



All pictures, plans, layouts, information, data and details included in this brochure are indicative only and may change at any time up to the final 'as built' status in accordance with final designs of the project, regulatory approvals and planning permissions. All accessories and interior finishes such as wallpaper, chandeliers, furniture, electronics, white goods, curtains, hard and soft landscaping, pavements, features, gym, swimming pool(s) and other elements displayed in the brochure, or within the show apartment or between the plot boundary and the unit, are not part of the unit and are shown for illustrative purposes only.





LOWER LEVEL UPPERLEVEL



## 4