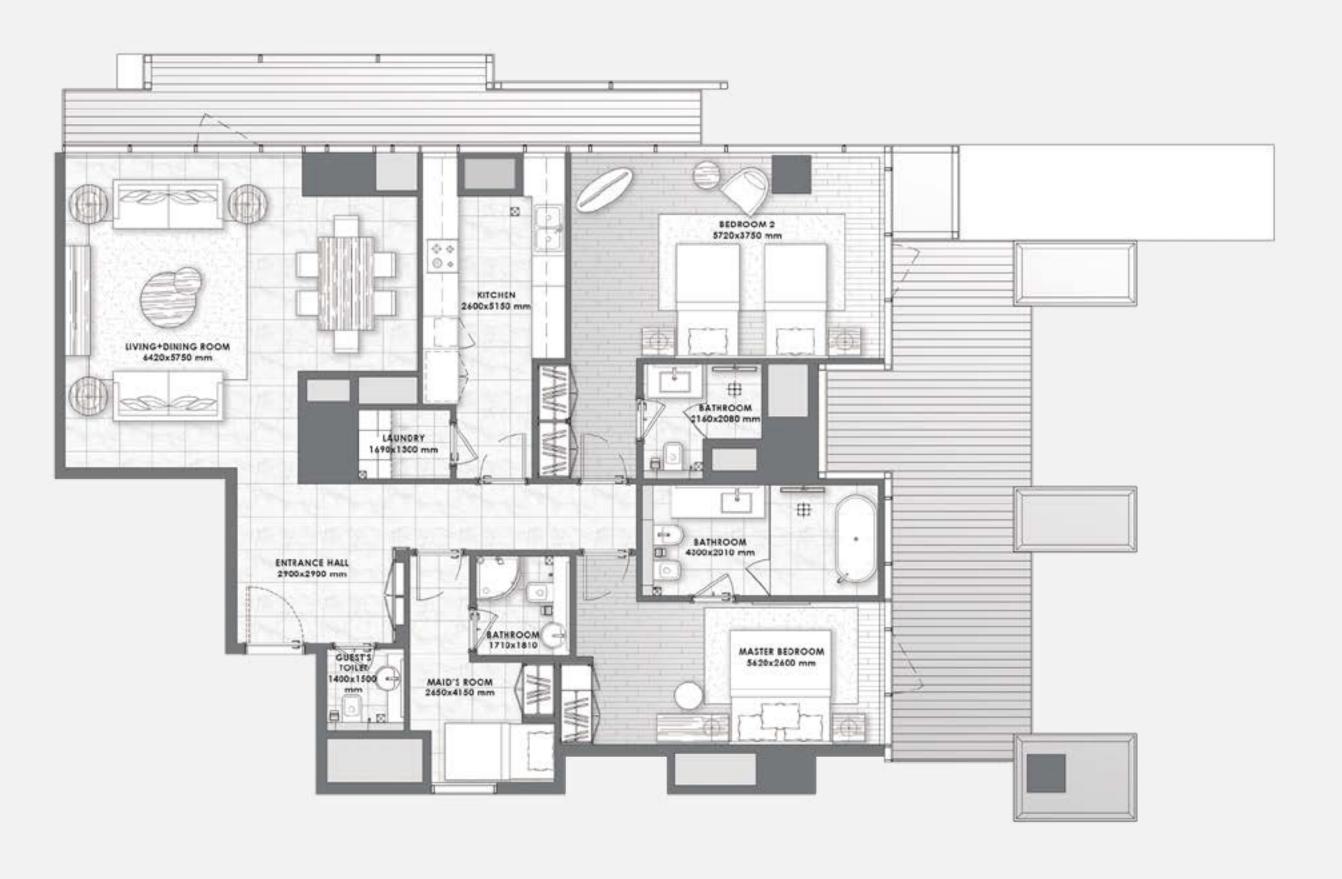

# DAR AL ARKAN DAUNCI Interiors by

# "Art and science are disciplines that can walk hand in hand"

Leonardo Da Vinci



### 2 BEDROOMS - Type 7 -



**FLOORS** 2 to 10







### 2 BEDROOMS - Type 7A -









### 2 BEDROOMS - Type 8 -



**FLOORS**1 to 10







### 2 BEDROOMS - Type 9 -



**FLOORS** 2 to 10







### 2 BEDROOMS - Type 10 -



**FLOORS** 2 to 10







### 2 BEDROOMS - Type 11 -



**FLOORS** 3 to 10







### 2 BEDROOMS - Type 12 -





3, 5 to 10





### 2 BEDROOMS - Type 13 -













**FLOORS**11 to 16







### 2 BEDROOMS - Type 15 -



**FLOORS**11 to 16







### 2 BEDROOMS - Type 16 -









### 3 BEDROOMS - Type 1 -



**FLOORS**11 to 16







### 3 BEDROOMS - Type 2 -



**FLOORS** 11, 13 to 16









### 3 BEDROOMS

- Type 2A -









## 3 BEDROOMS - Type 3 -







### 3 BEDROOMS DUPLEX

– Type 2 –



**FLOORS** 1 & 2



All pictures, plans, layouts, information, data and details included in this brochure are indicative only and may change at any time up to the final 'as built' status in accordance with final designs of the project, regulatory approvals and planning permissions. All accessories and interior finishes such as wallpaper, chandeliers, furniture, electronics, white goods, curtains, hard and soft landscaping, pavements, features, gym