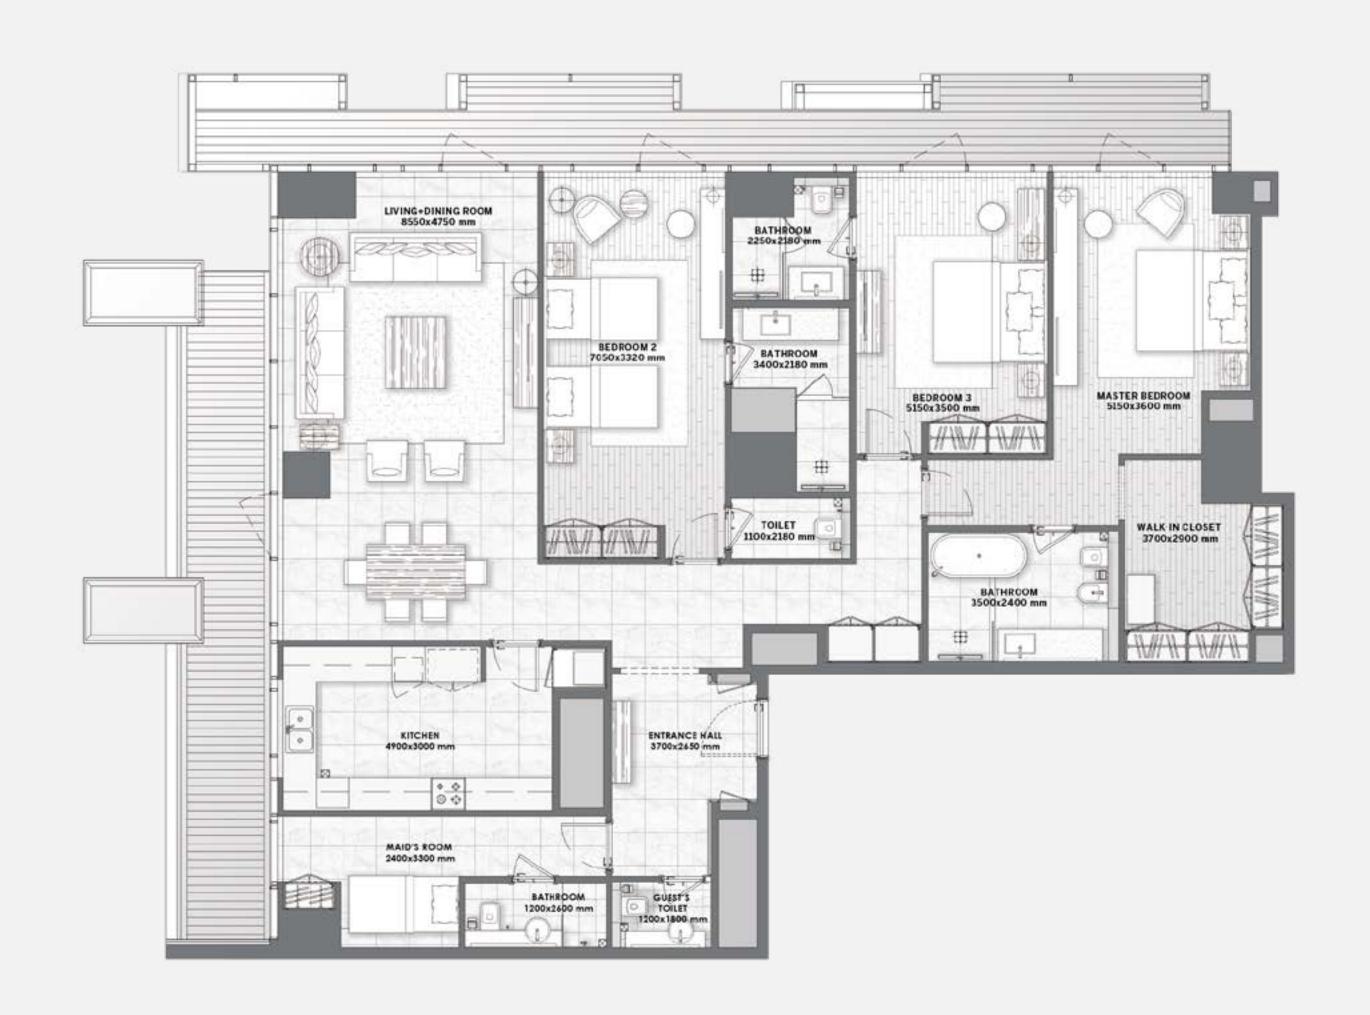

# DAR AL ARKAN DAUNCI Interiors by

# "Art and science are disciplines that can walk hand in hand"

Leonardo Da Vinci



### 2 BEDROOMS - Type 7 -



**FLOORS** 2 to 10







### 2 BEDROOMS - Type 7A -









### 2 BEDROOMS - Type 8 -



**FLOORS**1 to 10







### 2 BEDROOMS - Type 9 -



**FLOORS** 2 to 10







### 2 BEDROOMS - Type 10 -



**FLOORS** 2 to 10







### 2 BEDROOMS - Type 11 -



**FLOORS** 3 to 10







### 2 BEDROOMS - Type 12 -





3, 5 to 10





### 2 BEDROOMS - Type 13 -













**FLOORS**11 to 16







### 2 BEDROOMS - Type 15 -



**FLOORS**11 to 16







### 2 BEDROOMS - Type 16 -









### 3 BEDROOMS - Type 1 -



**FLOORS**11 to 16







### 3 BEDROOMS - Type 2 -



**FLOORS** 11, 13 to 16









### 3 BEDROOMS

- Type 2A -









## 3 BEDROOMS - Type 3 -







### 3 BEDROOMS DUPLEX

– Type 2 –



**FLOORS** 1 & 2



All pictures, plans, layouts, information, data and details included in this brochure are indicative only and may change at any time up to the final 'as built' status in accordance with final designs of the project, regulatory approvals and planning permissions. All accessories and interior finishes such as wallpaper, chandeliers, furniture, electronics, white goods, curtains, hard and soft landscaping, pavements, features, gym, swimming pool(s) and other elements displayed in the brochure, or within the show apartment or between the plot boundary and the unit, are not part of the unit and are shown for illustrative purposes only.





LOWER LEVEL UPPERLEVEL