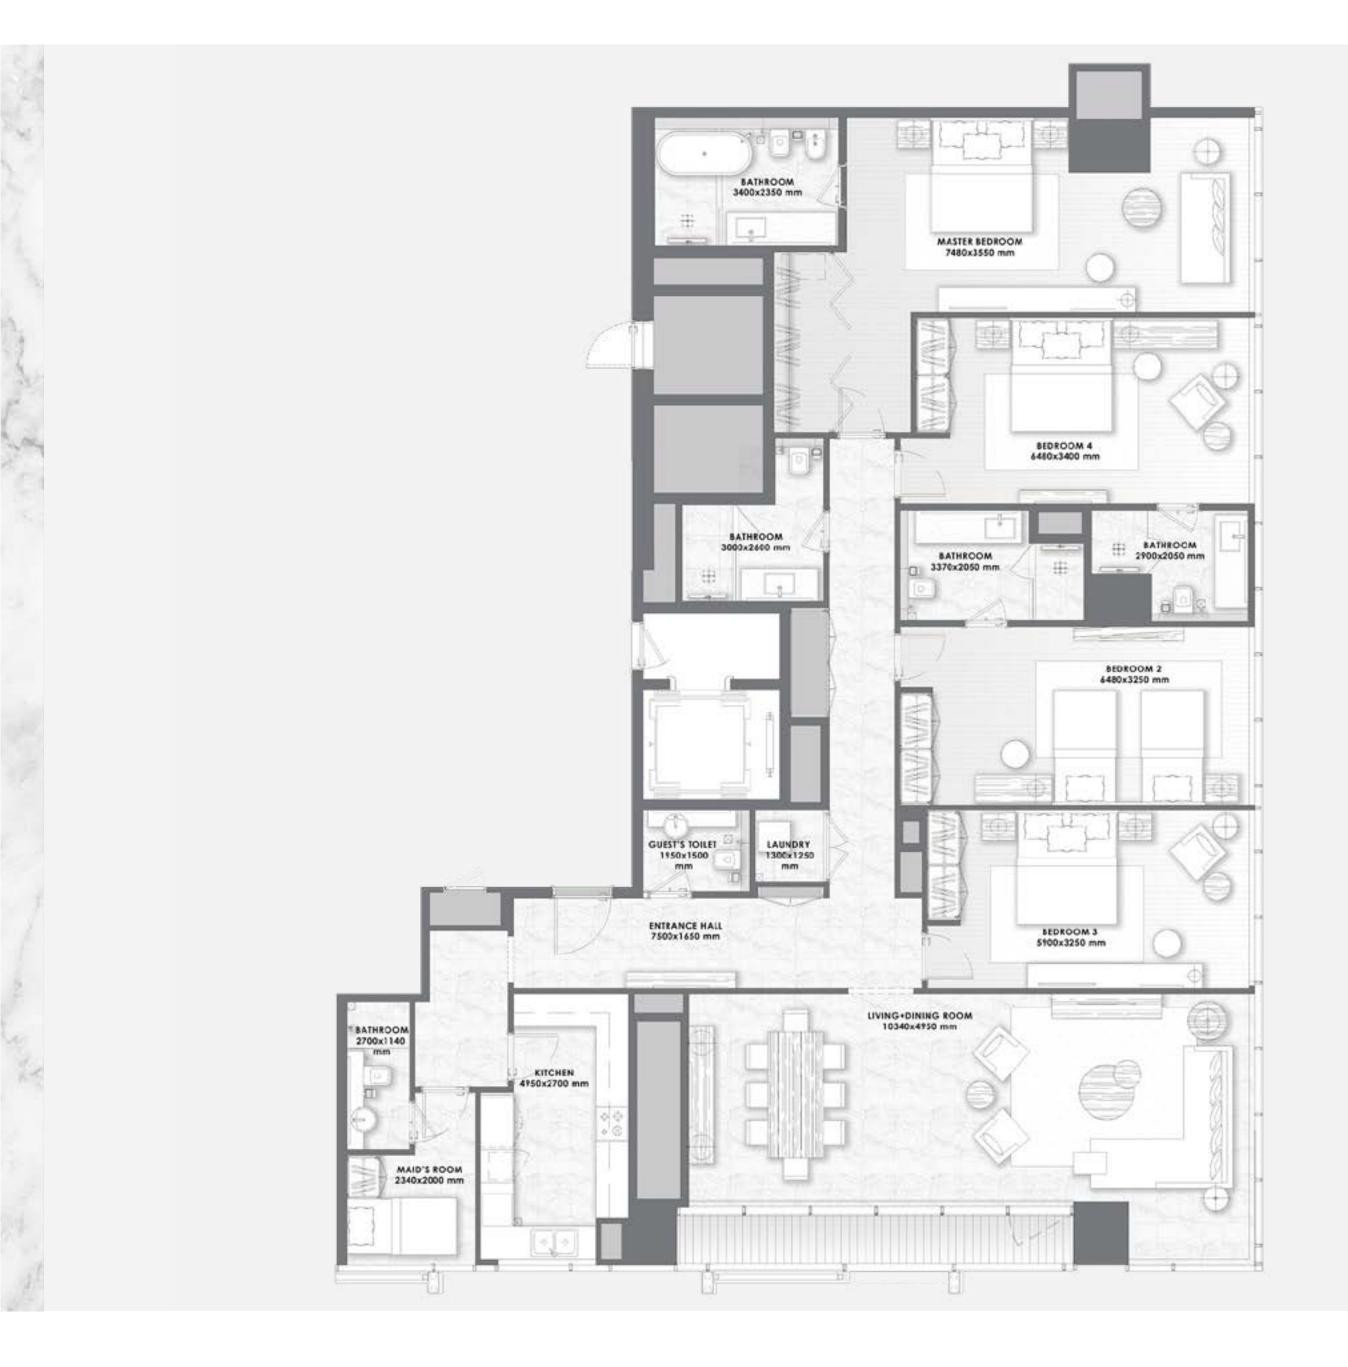

-









## 4 BEDROOMS - Type 3 -







### 4 BEDROOMS DUPLEX

– Type 2 –



**FLOORS** 1 & 2



All pictures, plans, layouts, information, data and details included in this brochure are indicative only and may change at any time up to the final 'as built' status in accordance with final designs of the project, regulatory approvals and planning permissions. All accessories and interior finishes such as wallpaper, chandeliers, furniture, electronics, white goods, curtains, hard and soft landscaping, pavements, features, gym, swimming pool(s) and other elements displayed in the brochure, or within the show apartment or between the plot boundary and the unit, are not part of the unit and are shown for illustrative purposes only.





LOWER LEVEL UPPERLEVEL



## 4 BEDROOMS - Type 4 -