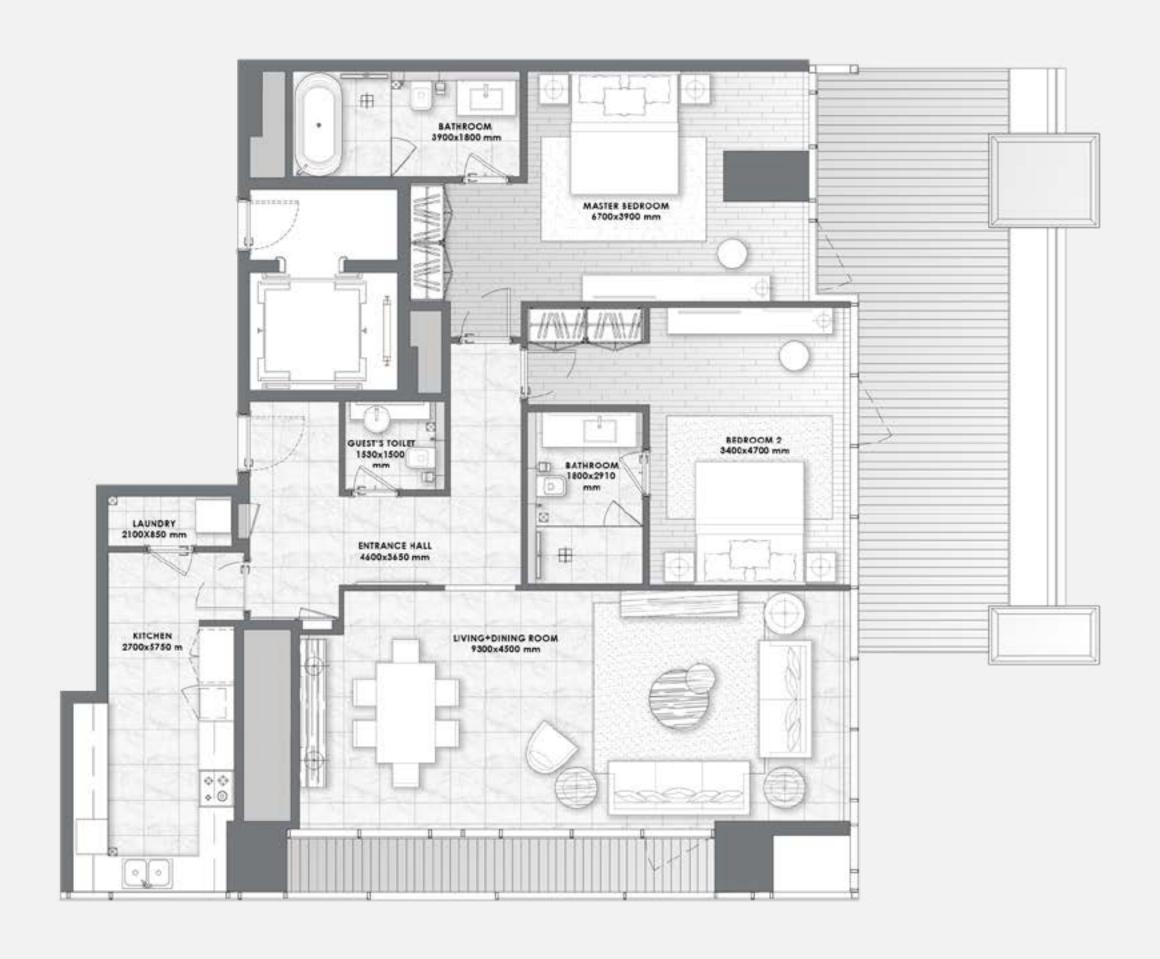

### 3 BEDROOMS - Type 1 -

**FLOORS**11 to 16

### 3 BEDROOMS - Type 2 -

**FLOORS** 11, 13 to 16

### 3 BEDROOMS

- Type 2A -

## 3 BEDROOMS - Type 3 -

### 4 BEDROOMS - Type 1A -

**FLOORS** 17 to 18

### 4 BEDROOMS - Type 2 -

## 4 BEDROOMS - Type 3 -

## 4 BEDROOMS - Type 4 -