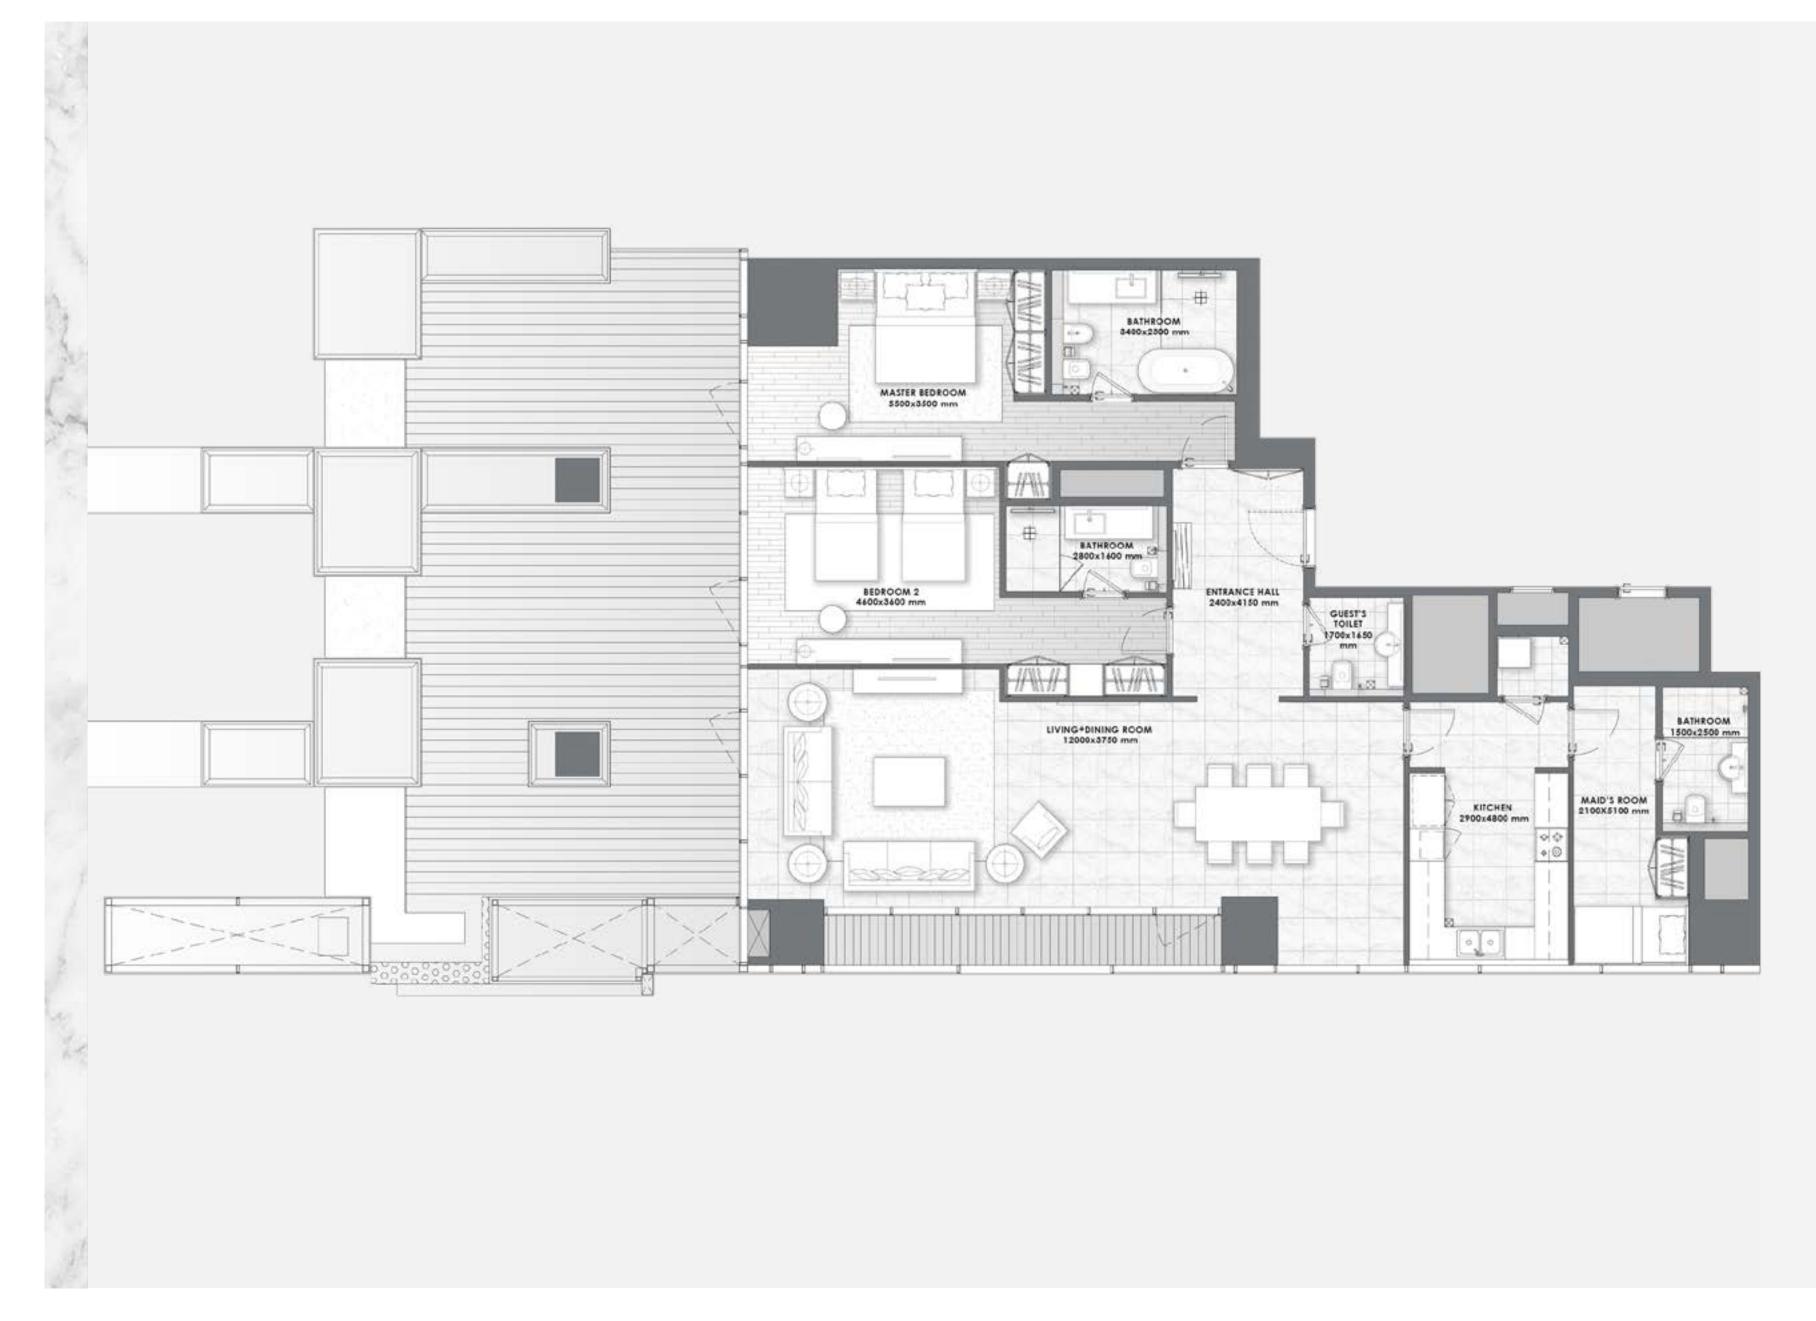

### 2 BEDROOMS - Type 7 -

**FLOORS** 2 to 10

### 2 BEDROOMS - Type 7A -

### 2 BEDROOMS - Type 8 -

**FLOORS**1 to 10

### 2 BEDROOMS - Type 9 -

**FLOORS** 2 to 10

### 2 BEDROOMS - Type 10 -

**FLOORS** 2 to 10

### 2 BEDROOMS - Type 11 -

**FLOORS** 3 to 10

### 2 BEDROOMS - Type 12 -

3, 5 to 10

### 2 BEDROOMS - Type 13 -

**FLOORS**11 to 16

### 2 BEDROOMS - Type 15 -

**FLOORS**11 to 16

### 2 BEDROOMS - Type 16 -