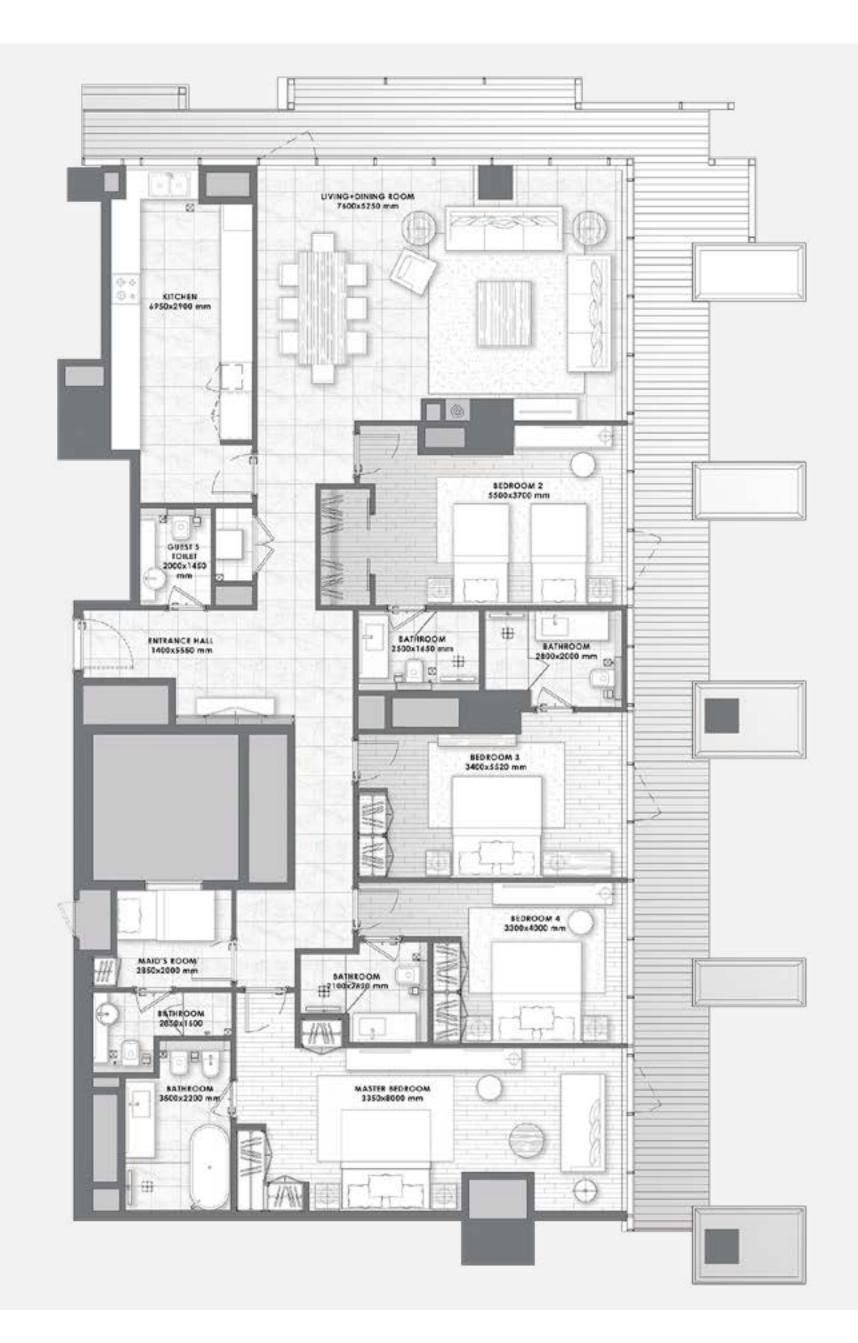

2A -









## 3 BEDROOMS - Type 3 -







### 3 BEDROOMS DUPLEX

– Type 2 –



**FLOORS** 1 & 2



All pictures, plans, layouts, information, data and details included in this brochure are indicative only and may change at any time up to the final 'as built' status in accordance with final designs of the project, regulatory approvals and planning permissions. All accessories and interior finishes such as wallpaper, chandeliers, furniture, electronics, white goods, curtains, hard and soft landscaping, pavements, features, gym, swimming pool(s) and other elements displayed in the brochure, or within the show apartment or between the plot boundary and the unit, are not part of the unit and are shown for illustrative purposes only.





LOWER LEVEL UPPERLEVEL







**FLOORS**11 to 16







### 4 BEDROOMS - Type 1A -



**FLOORS** 17 to 18





### 4 BEDROOMS - Type 2 -









## 4 BEDROOMS - Type 3 -







### 4 BEDROOMS DUPLEX

– Type 2 –



**FLOORS** 1 & 2



All pictures, plans, layouts, information, data and details included in this brochure are indicative only and may change at any time up to the final 'as built' status in accordance with final designs of the project, regulatory approvals and planning permissions. All accessories and interior finishes such as wallpaper, chandeliers, furniture, electronics, white goods, curtains, hard and soft landscaping, pavements, features, gym, swimming pool(s) and other elements displayed in the brochure, or within the show apartment or between the plot boundary and the unit, are not part of the unit and are shown for illust