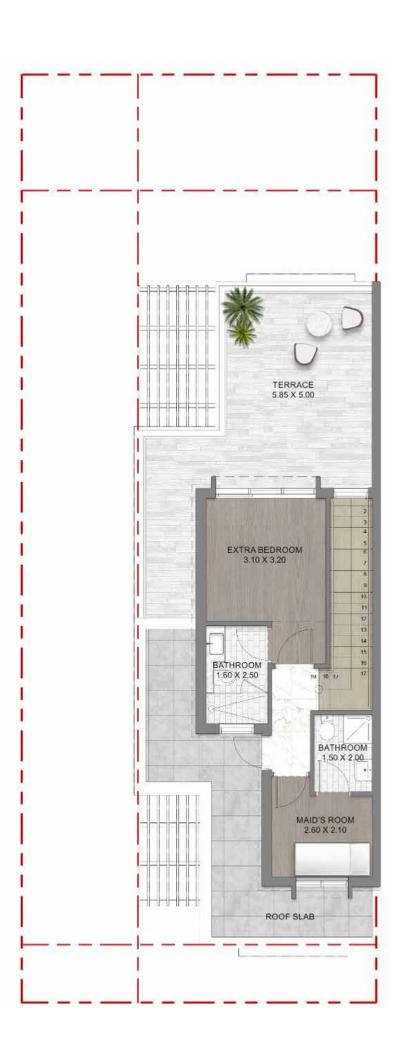

#### **CLUSTER PLAN**

LTH-5J-E

LTH-4J-M





**UNIT TYPES - FRONT** 





**UNIT TYPES - REAR** 



agoons agomac

LTH-4J-M
4-BEDROOM
TOWNHOUSE





GROUND FLOOR

FIRST FLOOR





# LTH-5J-E 5-BEDROOM TOWNHOUSE









GROUND FLOOR FIRST FLOOR SECOND FLOOR





## PRICES & PAYMENT PLAN TOWNHOUSE

LTH-4J-M

4-BEDROOM TOWNHOUSE

2.47 Million

LTH-5J-E

5-BEDROOM TOWNHOUSE

3.28 Million

| MYKONOS          |                               |           |
|------------------|-------------------------------|-----------|
| Description      | Milestone Event               | (%) Value |
| DEPOSIT          | Immediate                     | 20        |
| 1st INSTALLMENT  | Within 3 Months of Sale Date  | 5         |
| 2nd INSTALLMENT  | Within 6 Months of Sale Date  | 5         |
| 3rd INSTALLMENT  | Within 9 Months of Sale Date  | 5         |
| 4th INSTALLMENT  | Within 12 Months of Sale Date | 5         |
| 5th INSTALLMENT  | Within 15 Months of Sale Date | 5         |
| 6th INSTALLMENT  | Within 18 Months of S