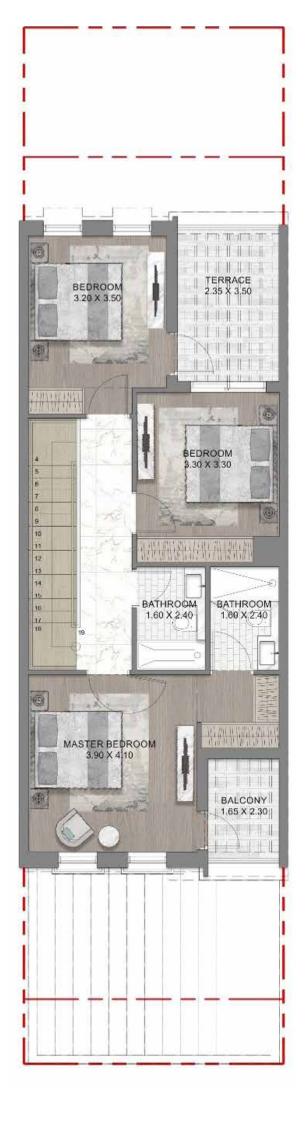

#### **CLUSTER PLAN**

LTH-5J-E

LTH-4J-M

**UNIT TYPES - FRONT** 

**UNIT TYPES - REAR** 

agoons agomac

LTH-4J-M
4-BEDROOM
TOWNHOUSE

GROUND FLOOR

FIRST FLOOR