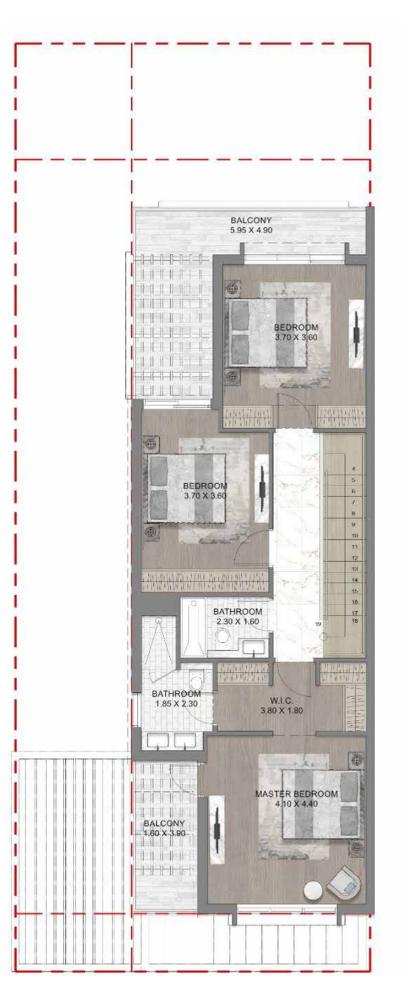

#### **CLUSTER PLAN**

LTH-5J-E

LTH-4J-M





**UNIT TYPES - FRONT** 





**UNIT TYPES - REAR** 



agoons agomac

LTH-4J-M
4-BEDROOM
TOWNHOUSE





GROUND FLOOR

FIRST FLOOR





# LTH-5J-E 5-BEDROOM TOWNHOUSE









GROUND FLOOR FIRST FLOOR SECOND FLOOR





## PRICES & PAYMENT PLAN TOWNHOUSE

LTH-4J-M

4-BEDROOM TOWNHOUSE

2.47 Million

LTH-5J-E

5-BEDROOM TOWNHOUSE

3.28 Million

| MYKONOS          |                               |           |
|------------------|-------------------------------|-----------|
| Description      | Milestone Event               | (%) Value |
| DEPOSIT          | Immediate                     | 20        |
| 1st INSTALLMENT  | Within 3 Months of Sale Date  | 5         |
| 2nd INSTALLMENT  | Within 6 Months of Sale Date  | 5         |
| 3rd INSTALLMENT  | Within 9 Months of Sale Date  | 5         |
| 4th INSTALLMENT  | Within 12 Months of Sale Date | 5         |
| 5th INSTALLMENT  | Within 15 Months of Sale Date | 5         |
| 6th INSTALLMENT  | Within 18 Months of