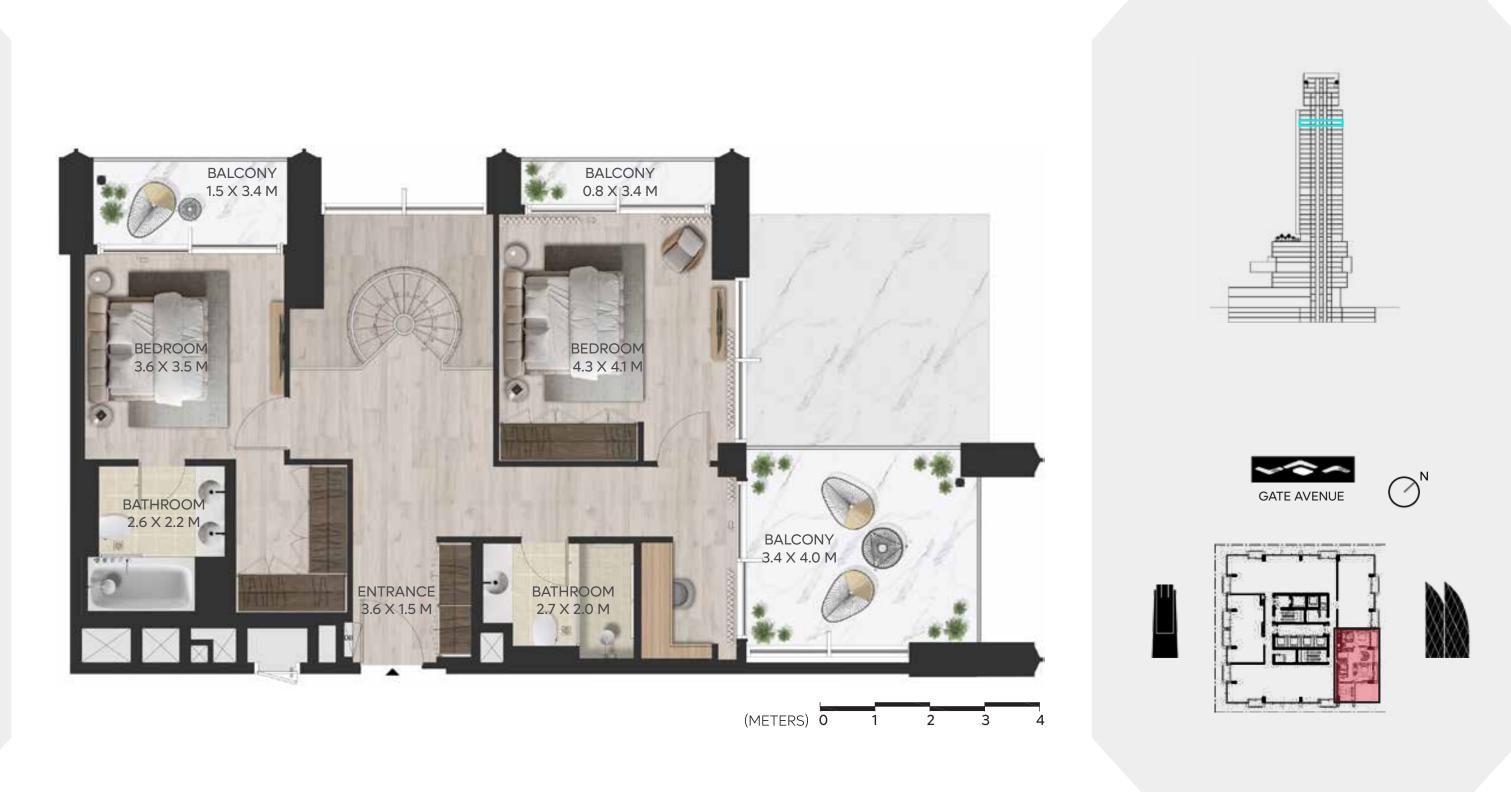

### 2 BEDROOM A

LEVEL 19-34

| UNIT AREA |
|-----------|
|-----------|

| INTERNAL AREA | 121.04 SQ.M. | 1,302.86 | SQ.FT. |
|---------------|--------------|----------|--------|
| EXTERNAL AREA | 11.45 SQ.M.  | 123.24   | SQ.FT. |
|               |              |          |        |
| TOTAL AREA    | 132.49 SQ.M. | 1,426.10 | SQ.FT. |

#### **DISCLAIMER:**

All measurements are indicative and are for marketing purposes only. All efforts have been made to ensure their accuracy, however these layouts are subject to change at the discretion of the developer and should not be relied upon as final. The actual area may vary from the stated area and the developer reserves the right to make the revisions/alterations, at its absolute discretion, without any liability whatsoever.