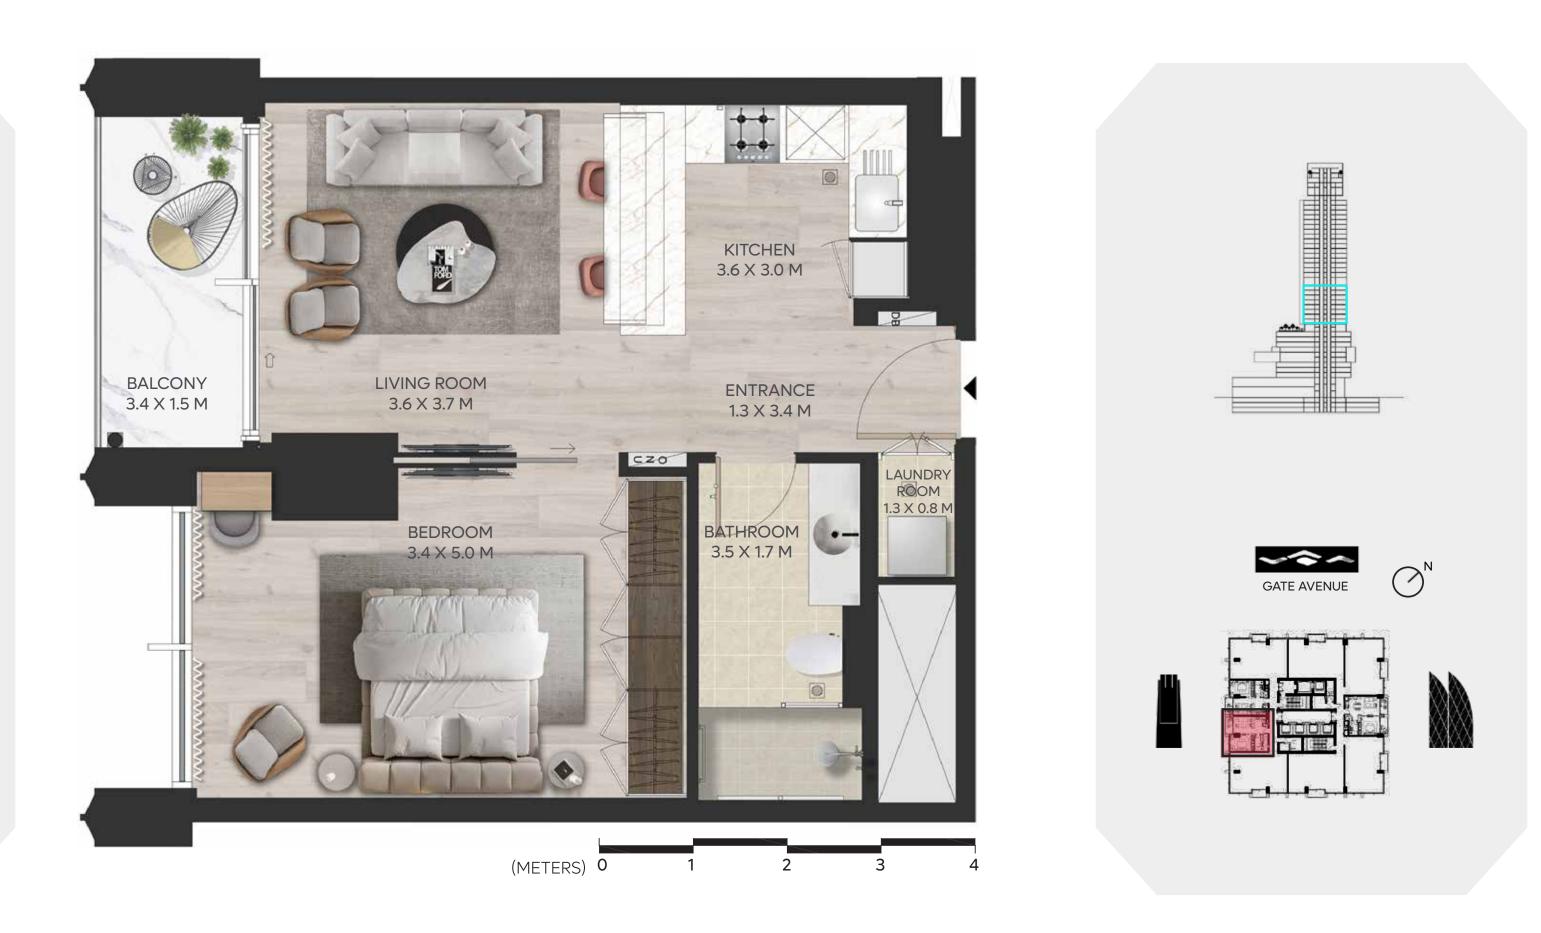

### **1 BEDROOM A**

LEVEL 10-17

| INTERNAL AREA | 54.93 SQ.M. | 591.26 SQ.FT. |
|---------------|-------------|---------------|
| EXTERNAL AREA | 5.59 SQ.M.  | 60.17 SQ.FT.  |
|               |             |               |
| TOTAL AREA    | 60.52 SQ.M. | 651.43 SQ.FT. |

#### **DISCLAIMER:**

All measurements are indicative and are for marketing purposes only. All efforts have been made to ensure their accuracy, however these layouts are subject to change at the discretion of the developer and should not be relied upon as final. The actual area may vary from the stated area and the developer reserves the right to make the revisions/alterations, at its absolute discretion, without any liability whatsoever.