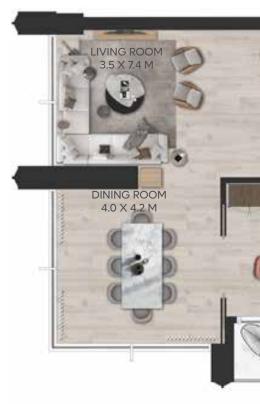

wever these layouts are subject to change at the discretion of the developer and should not be relied upon as final. The actual area may vary from the stated area and the developer reserves the right to make the revisions/alterations, at its absolute discretion, without any liability whatsoever.

### 















BALCONY

1.4 X 3.4 M

BATHROOM 3.0 X 2.5 M

(METERS) 0 1 2 3 4

BEDROOM 4.6 X 3.3 M

BATHROC 2.0 X 2.6

4.2 X 3.8 M





### **3 BEDROOM B**

LEVEL 34

| <b>UNIT AREA</b> |
|------------------|
|------------------|

| INTERNAL AREA | 178.78 SQ.M. | 1,924.37 | SQ.FT. |
|---------------|--------------|----------|--------|
| EXTERNAL AREA | 22.07 SQ.M.  | 237.55   | SQ.FT. |
|               |              |          |        |
| TOTAL AREA    | 200.85 SQ.M. | 2,161.92 | SQ.FT. |



### **DISCLAIMER:**

All measurements are indicative and are for marketing purposes only. All efforts have been made to ensure their accuracy, however these layouts are subject to change at the discretion of the developer and should not be relied upon as final. The actual area may vary from the stated area and the developer reserves the right to make the revisions/alterations, at its absolute discretion, without any liability whatsoever.















### **3 BEDROOM LOFT**

#### LOWER LEVEL

LEVEL 31

| т | AREA |
|---|------|
|   | AKEA |

| INTERNAL AREA | 189.42 SQ.M. | 2,038.89 | SQ.FT. |
|---------------|--------------|----------|--------|
| EXTERNAL AREA | 32.52 SQ.M.  | 350.04   | SQ.FT. |
|               |              |          |        |
| TOTAL AREA    | 221.94 SQ.M. | 2,38