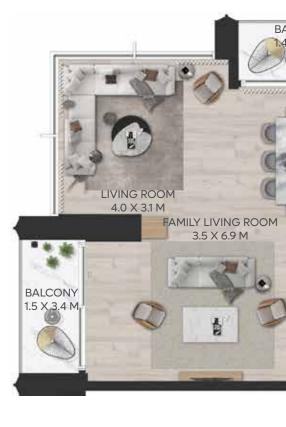

### **3 BEDROOM A**

LEVEL 31-34

| UNIT AREA |
|-----------|
|-----------|

| INTERNAL AREA | 189.24 SQ.M. | 2,036.96 | SQ.FT. |
|---------------|--------------|----------|--------|
| EXTERNAL AREA | 16.22 SQ.M.  | 174.59   | SQ.FT. |
|               |              |          |        |
| TOTAL AREA    | 205.46 SQ.M. | 2,211.55 | SQ.FT. |

BALCONY 1.4 X 2.9 M

KITCHEN 4.5 X 4.1 M

#### **DISCLAIMER:**

All measurements are indicative and are for marketing purposes only. All efforts have been made to ensure their accuracy, however these layouts are subject to change at the discretion of the developer and should not be relied upon as final. The actual area may vary from the stated area and the developer reserves the right to make the revisions/alterations, at its absolute discretion, without any liability whatsoever.