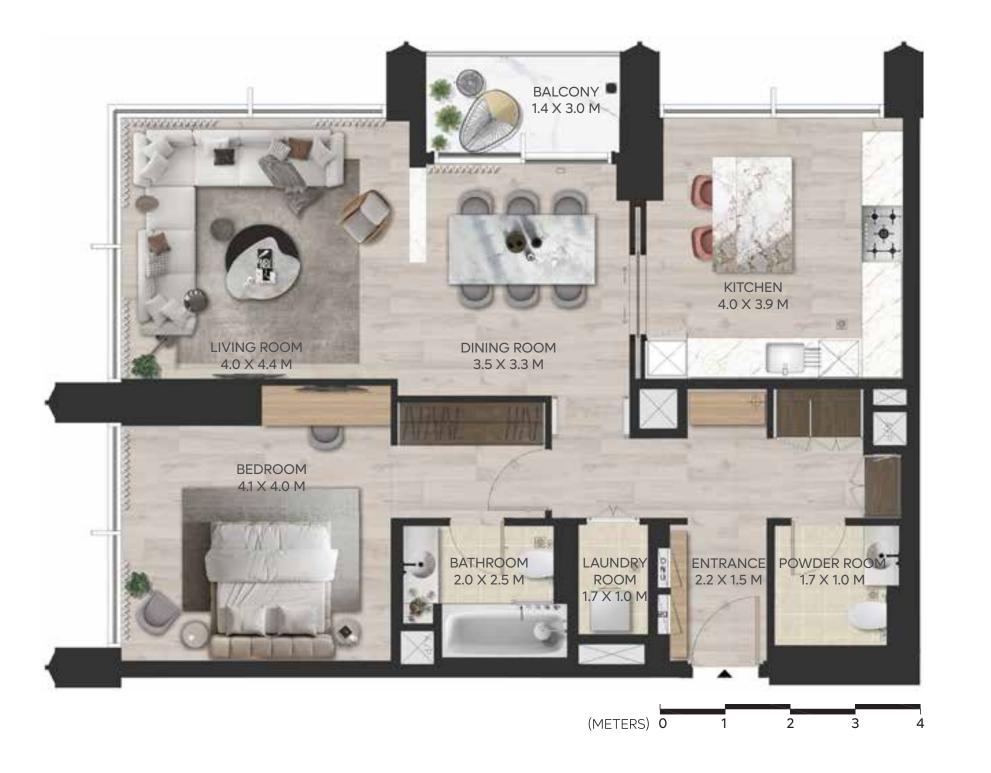

## EXECUTIVE **1 BEDROOM A**

10-17 LEVEL

| UNIT A | REA |
|--------|-----|
|--------|-----|

| INTERNAL AREA | 90.38 SQ.M. | 972.84 SQ.FT.   |
|---------------|-------------|-----------------|
| EXTERNAL AREA | 5.72 SQ.M.  | 61.56 SQ.FT.    |
|               |             |                 |
| TOTAL AREA    | 96.10 SQ.M. | 1,034.40 SQ.FT. |

#### **DISCLAIMER:**

All measurements are indicative and are for marketing purposes only. All efforts have been made to ensure their accuracy, however these layouts are subject to change at the discretion of the developer and should not be relied upon as final. The actual area may vary from the stated area and the developer reserves the right to make the revisions/alterations, at its absolute discretion, without any liability whatsoever.