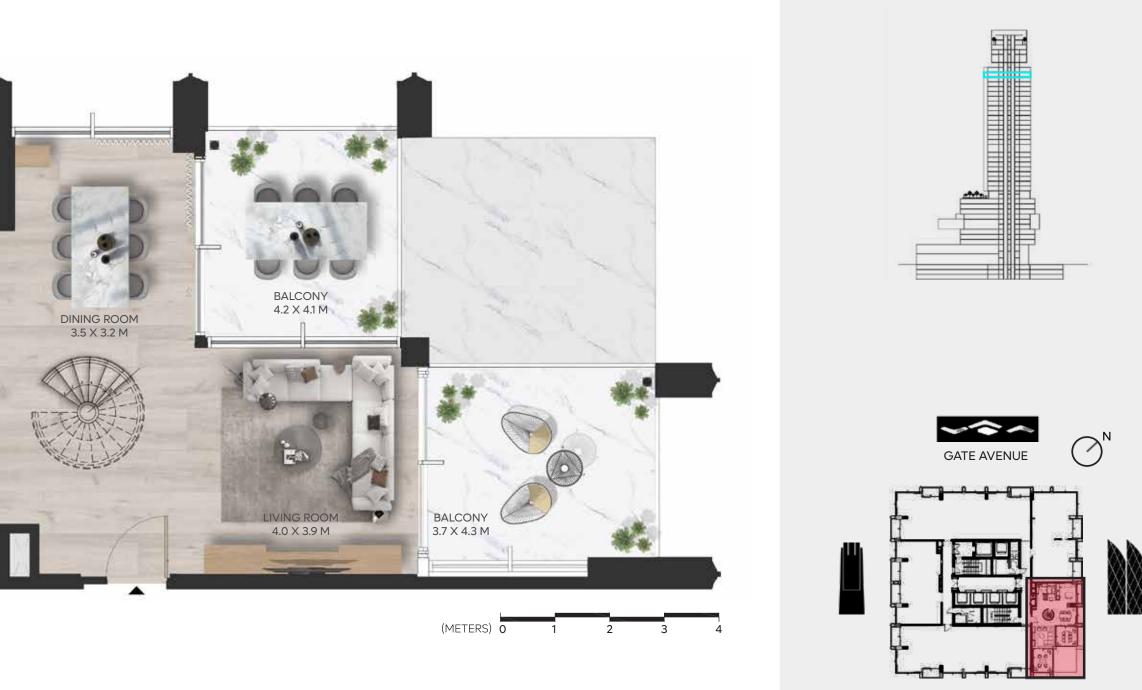

## EXECUTIVE **1 BEDROOM LOFT**

#### LOWER LEVEL

LEVEL 33

| INTERNAL AREA | 118.53 | SQ.M. | 1,275.84 | SQ.FT. |
|---------------|--------|-------|----------|--------|
| EXTERNAL AREA | 42.38  | SQ.M. | 456.17   | SQ.FT. |
|               |        |       |          |        |
| TOTAL AREA    | 160.91 | SQ.M. | 1,732.01 | SQ.FT. |

#### **DISCLAIMER:**

All measurements are indicative and are for marketing purposes only. All efforts have been made to ensure their accuracy, however these layouts are subject to change at the discretion of the developer and should not be relied upon as final. The actual area may vary from the stated area and the developer reserves the right to make the revisions/alterations, at its absolute discretion, without any liability whatsoever.