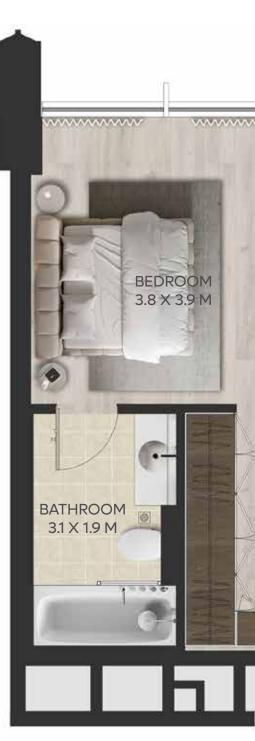

## EXECUTIVE **1 BEDROOM LOFT**

#### LOWER LEVEL

LEVEL 33

| INTERNAL AREA | 118.53 | SQ.M. | 1,275.84 | SQ.FT. |
|---------------|--------|-------|----------|--------|
| EXTERNAL AREA | 42.38  | SQ.M. | 456.17   | SQ.FT. |
|               |        |       |          |        |
| TOTAL AREA    | 160.91 | SQ.M. | 1,732.01 | SQ.FT. |

#### **DISCLAIMER:**

All measurements are indicative and are for marketing purposes only. All efforts have been made to ensure their accuracy, however these layouts are subject to change at the discretion of the developer and should not be relied upon as final. The actual area may vary from the stated area and the developer reserves the right to make the revisions/alterations, at its absolute discretion, without any liability whatsoever.