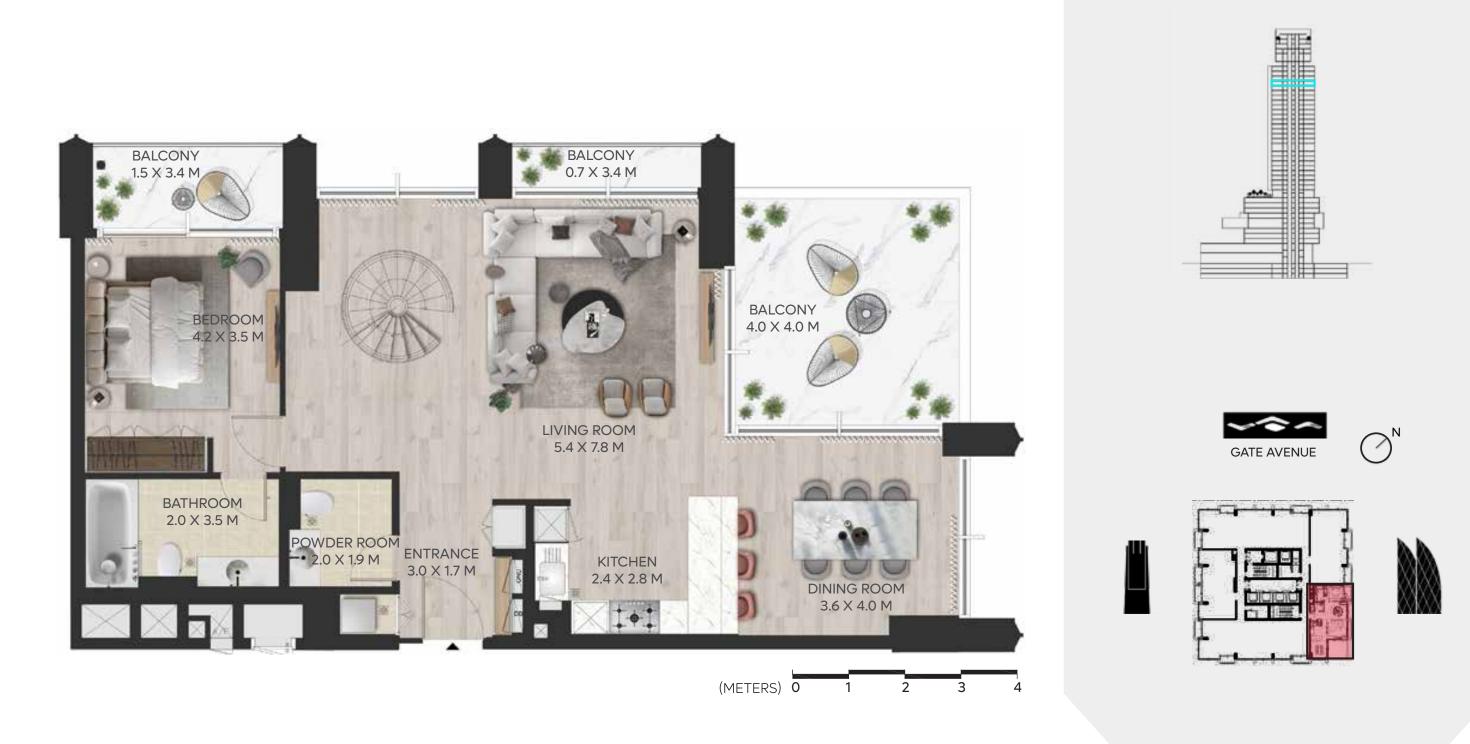

### 2 BEDROOM A

LEVEL 19-34

| UNIT AREA |
|-----------|
|-----------|

| INTERNAL AREA | 121.04 SQ.M. | 1,302.86 | SQ.FT. |
|---------------|--------------|----------|--------|
| EXTERNAL AREA | 11.45 SQ.M.  | 123.24   | SQ.FT. |
|               |              |          |        |
| TOTAL AREA    | 132.49 SQ.M. | 1,426.10 | SQ.FT. |

#### **DISCLAIMER:**

All measurements are indicative and are for marketing purposes only. All efforts have been made to ensure their accuracy, however these layouts are subject to change at the discretion of the developer and should not be relied upon as final. The actual area may vary from the stated area and the developer reserves the right to make the revisions/alterations, at its absolute discretion, without any liability whatsoever.