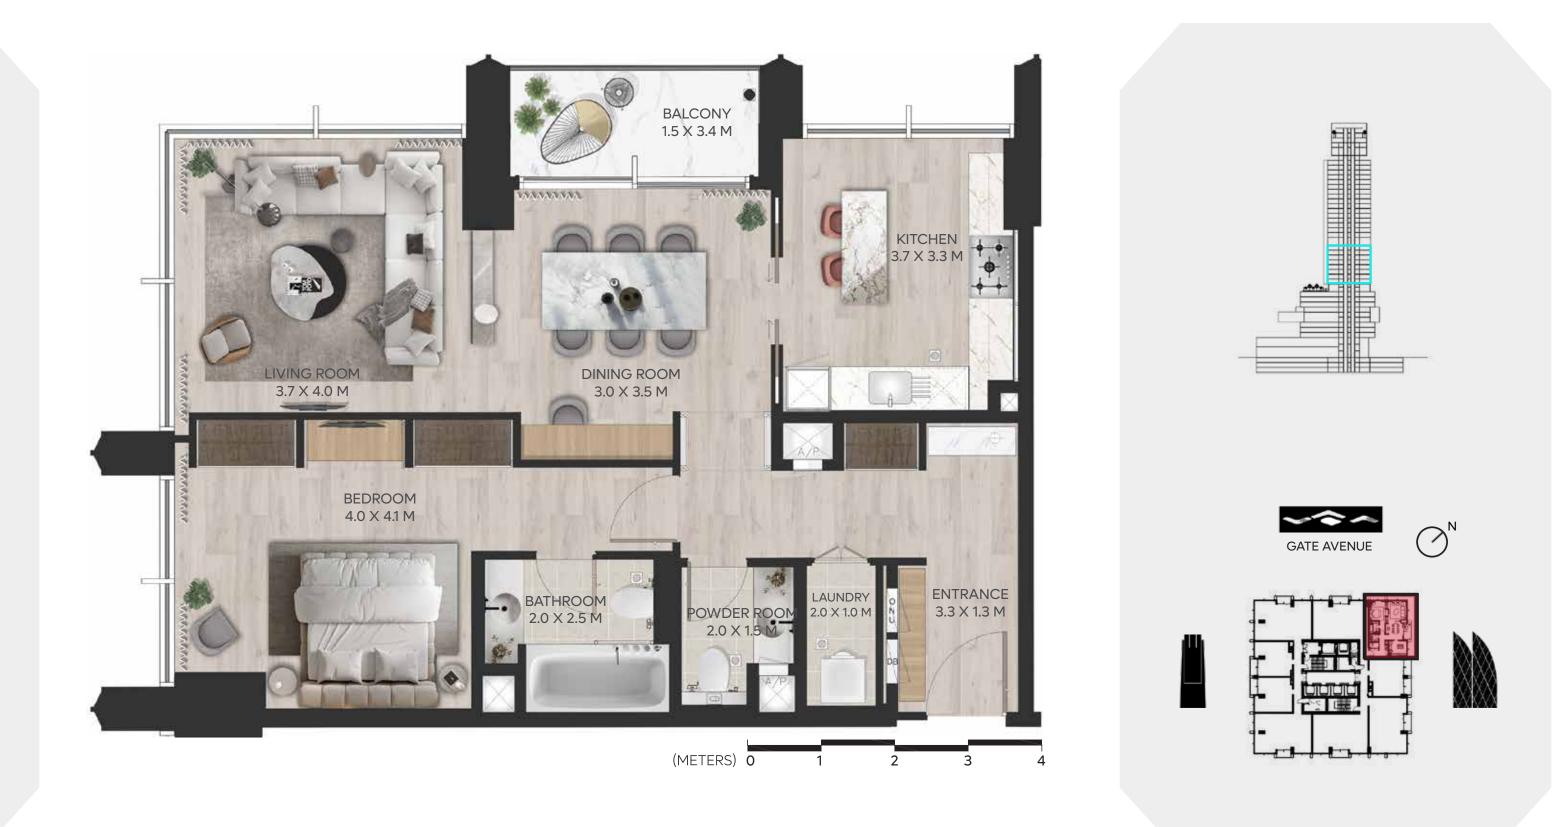

## EXECUTIVE **1 BEDROOM A**

10-17 LEVEL

| UNIT A | REA |
|--------|-----|
|--------|-----|

| INTERNAL AREA | 90.38 SQ.M. | 972.84 SQ.FT.   |
|---------------|-------------|-----------------|
| EXTERNAL AREA | 5.72 SQ.M.  | 61.56 SQ.FT.    |
|               |             |                 |
| TOTAL AREA    | 96.10 SQ.M. | 1,034.40 SQ.FT. |

#### **DISCLAIMER:**

All measurements are indicative and are for marketing purposes only. All efforts have been made to ensure their accuracy, however these layouts are subject to change at the discretion of the developer and should not be relied upon as final. The actual area may vary from the stated area and the developer reserves the right to make the revisions/alterations, at its absolute discretion, without any liability whatsoever.