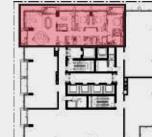

### **1 BEDROOM A**

LEVEL 10-17

| INTERNAL AREA | 54.93 SQ.M. | 591.26 SQ.FT. |
|---------------|-------------|---------------|
| EXTERNAL AREA | 5.59 SQ.M.  | 60.17 SQ.FT.  |
|               |             |               |
| TOTAL AREA    | 60.52 SQ.M. | 651.43 SQ.FT. |

#### **DISCLAIMER:**

All measurements are indicative and are for marketing purposes only. All efforts have been made to ensure their accuracy, however these layouts are subject to change at the discretion of the developer and should not be relied upon as final. The actual area may vary from the stated area and the developer reserves the right to make the revisions/alterations, at its absolute discretion, without any liability whatsoever.