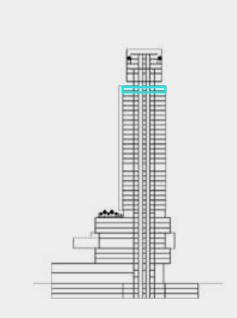

### 2 BEDROOM A

LEVEL 19-34

| UNIT AREA |
|-----------|
|-----------|

| INTERNAL AREA | 121.04 SQ.M. | 1,302.86 | SQ.FT. |
|---------------|--------------|----------|--------|
| EXTERNAL AREA | 11.45 SQ.M.  | 123.24   | SQ.FT. |
|               |              |          |        |
| TOTAL AREA    | 132.49 SQ.M. | 1,426.10 | SQ.FT. |

#### **DISCLAIMER:**

All measurements are indicative and are for marketing purposes only. All efforts have been made to ensure their accuracy, however these layouts are subject to change at the discretion of the developer and should not be relied upon as final. The actual area may vary from the stated area and the developer reserves the right to make the revisions/alterations, at its absolute discretion, without any liability whatsoever.