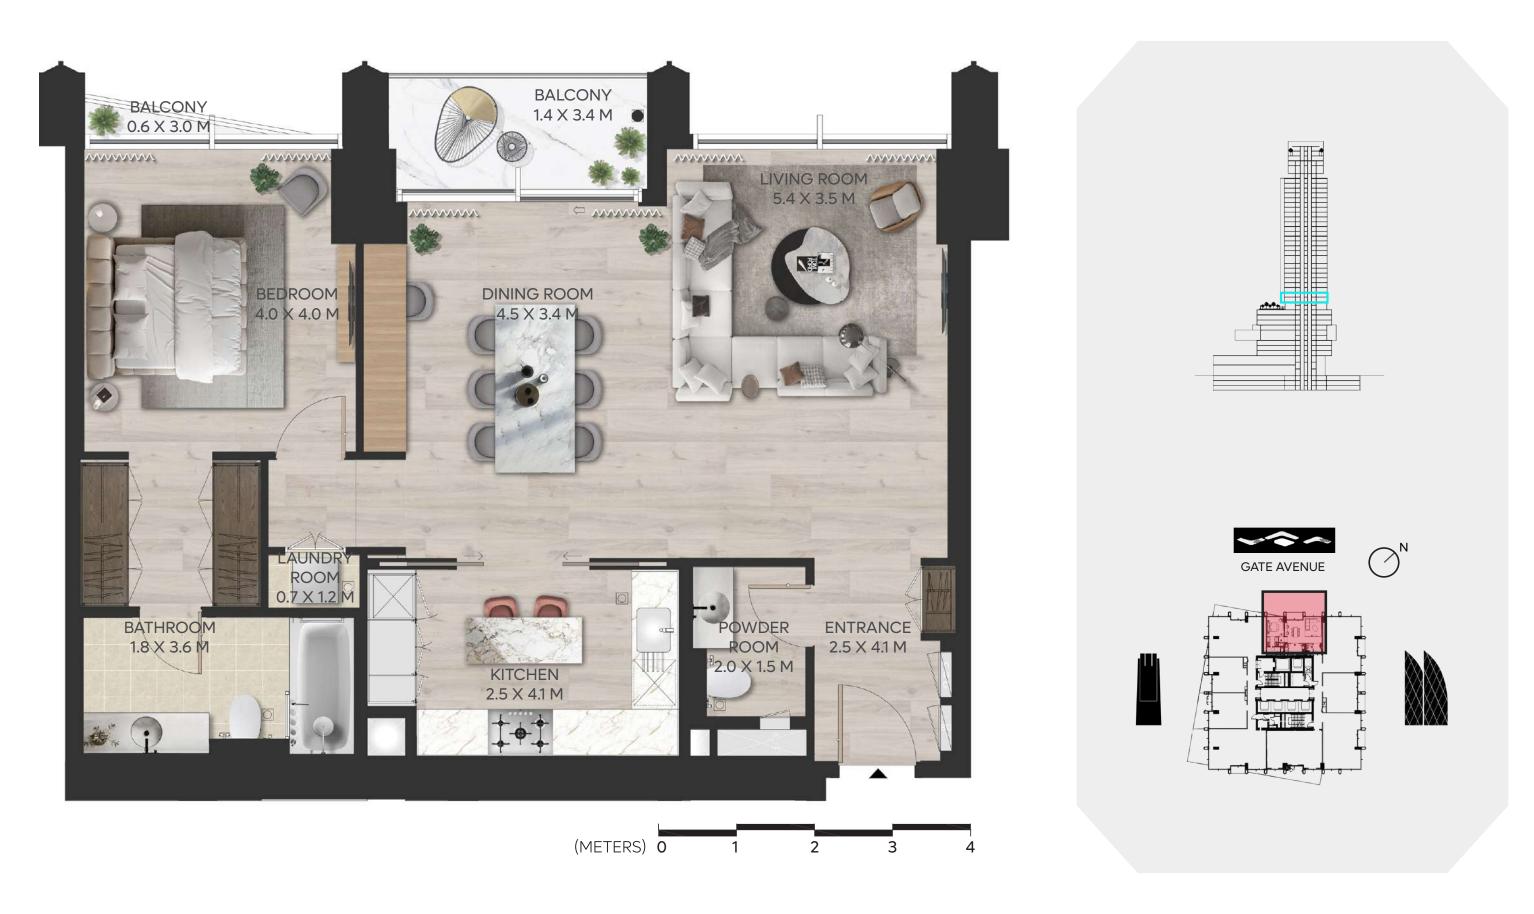

## EXECUTIVE **1 BEDROOM C**

LEVEL 11-17 LEVEL 19-30

#### **UNIT AREA**

| INTERNAL AREA | 97.22 SQ.M.  | 1,046.46 | SQ.FT. |
|---------------|--------------|----------|--------|
| EXTERNAL AREA | 4.96 SQ.M.   | 53.38    | SQ.FT. |
|               |              |          |        |
| TOTAL AREA    | 102.18 SQ.M. | 1,099.84 | SQ.FT. |

#### **DISCLAIMER:**

All measurements are indicative and are for marketing purposes only. All efforts have been made to ensure their accuracy, however these layouts are subject to change at the discretion of the developer and should not be relied upon as final. The actual area may vary from the stated area and the developer reserves the right to make the revisions/alterations, at its absolute discretion, without any liability whatsoever.