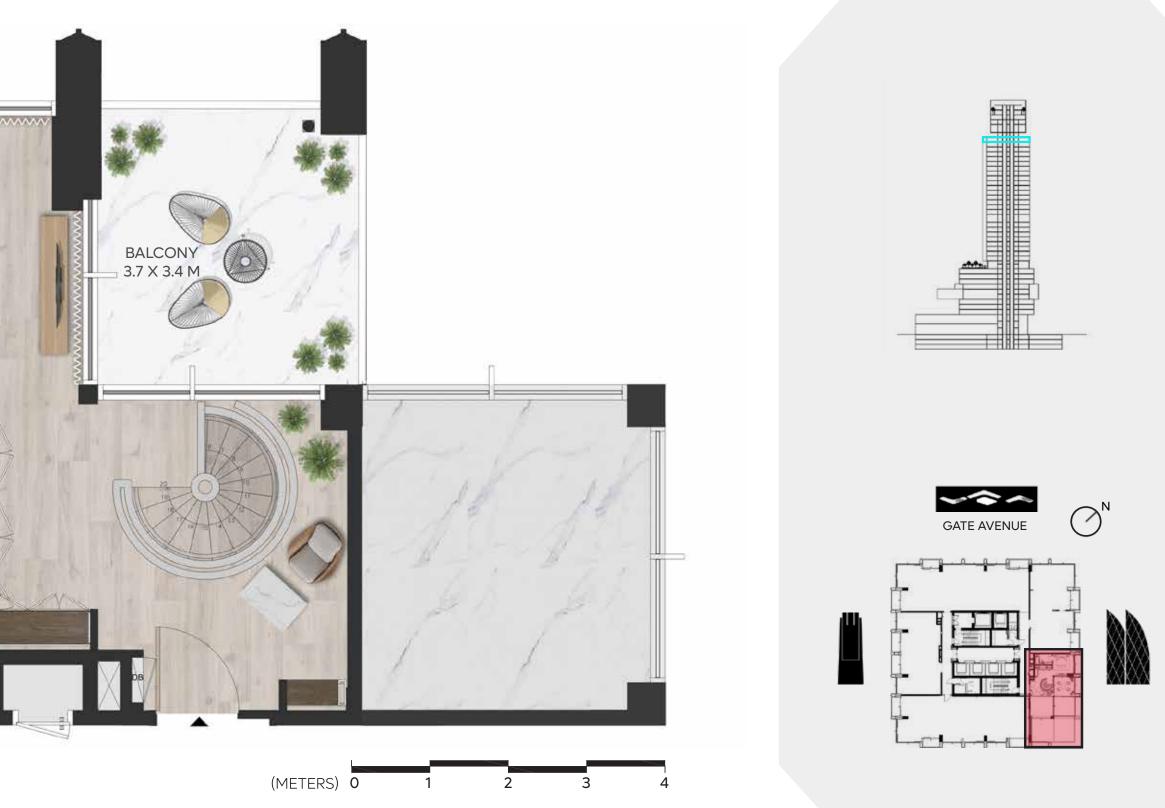

# EXECUTIVE **1 BEDROOM LOFT**

#### **UPPER LEVEL**

LEVEL 34

| UNIT AREA |
|-----------|
|-----------|

| INTERNAL AREA | 118.53 SQ.M. | 1,275.84 SQ.FT. |
|---------------|--------------|-----------------|
| EXTERNAL AREA | 42.38 SQ.M.  | 456.17 SQ.FT.   |
|               |              |                 |
| TOTAL AREA    | 160.91 SQ.M. | 1,732.01 SQ.FT. |

### **DISCLAIMER:**

All measurements are indicative and are for marketing purposes only. All efforts have been made to ensure their accuracy, however these layouts are subject to change at the discretion of the developer and should not be relied upon as final. The actual area may vary from the stated area and the developer reserves the right to make the revisions/alterations, at its absolute discretion, without any liability whatsoever.