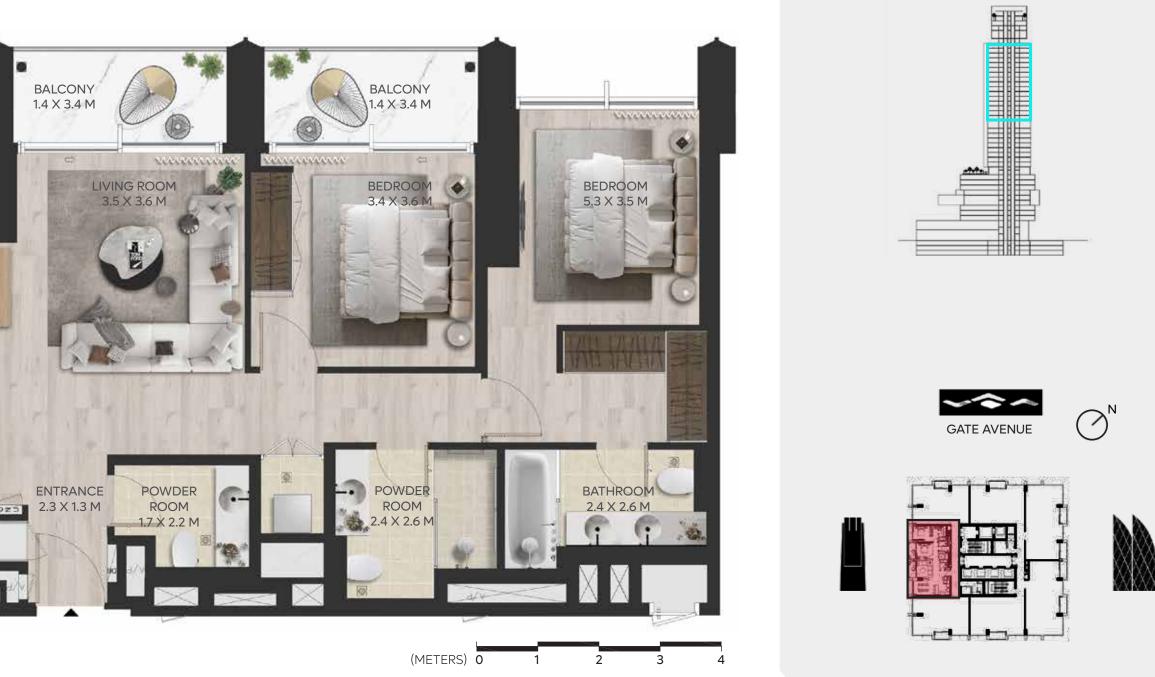

### **1 BEDROOM A1**

LEVEL 10

| INTERNAL AREA | 54.93 SQ.M. | 591.26 SQ.FT. |
|---------------|-------------|---------------|
| EXTERNAL AREA | 11.67 SQ.M. | 125.61 SQ.FT. |
|               |             |               |
| TOTAL AREA    | 66.59 SQ.M. | 716.87 SQ.FT. |

### **DISCLAIMER:**

All measurements are indicative and are for marketing purposes only. All efforts have been made to ensure their accuracy, however these layouts are subject to change at the discretion of the developer and should not be relied upon as final. The actual area may vary from the stated area and the developer reserves the right to make the revisions/alterations, at its absolute discretion, without any liability whatsoever.