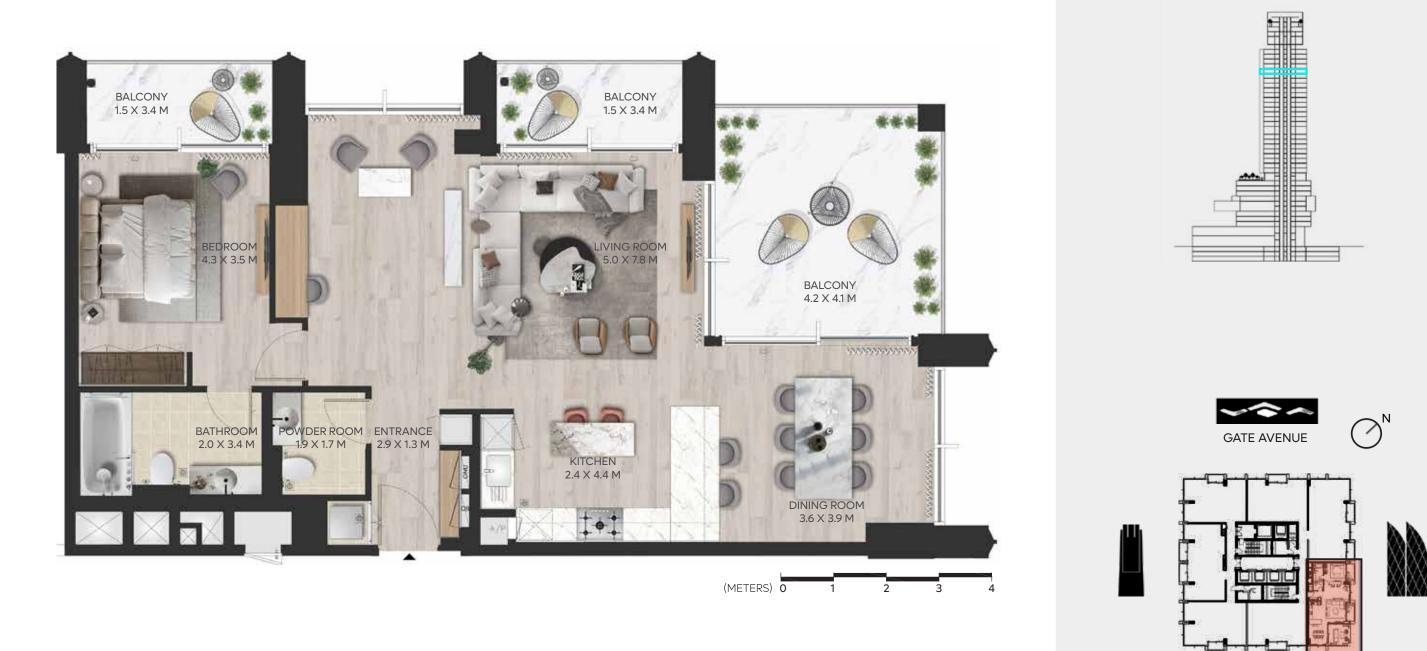

### 2 BEDROOM A

LEVEL 19-34

| UNIT AREA |
|-----------|
|-----------|

| INTERNAL AREA | 121.04 SQ.M. | 1,302.86 | SQ.FT. |
|---------------|--------------|----------|--------|
| EXTERNAL AREA | 11.45 SQ.M.  | 123.24   | SQ.FT. |
|               |              |          |        |
| TOTAL AREA    | 132.49 SQ.M. | 1,426.10 | SQ.FT. |

#### **DISCLAIMER:**

All measurements are indicative and are for marketing purposes only. All efforts have been made to ensure their accuracy, however these layouts are subject to change at the discretion of the developer and should not be relied upon as final. The actual area may vary from the stated area and the developer reserves the right to make the revisions/alterations, at its absolute discretion, without any liability whatsoever.