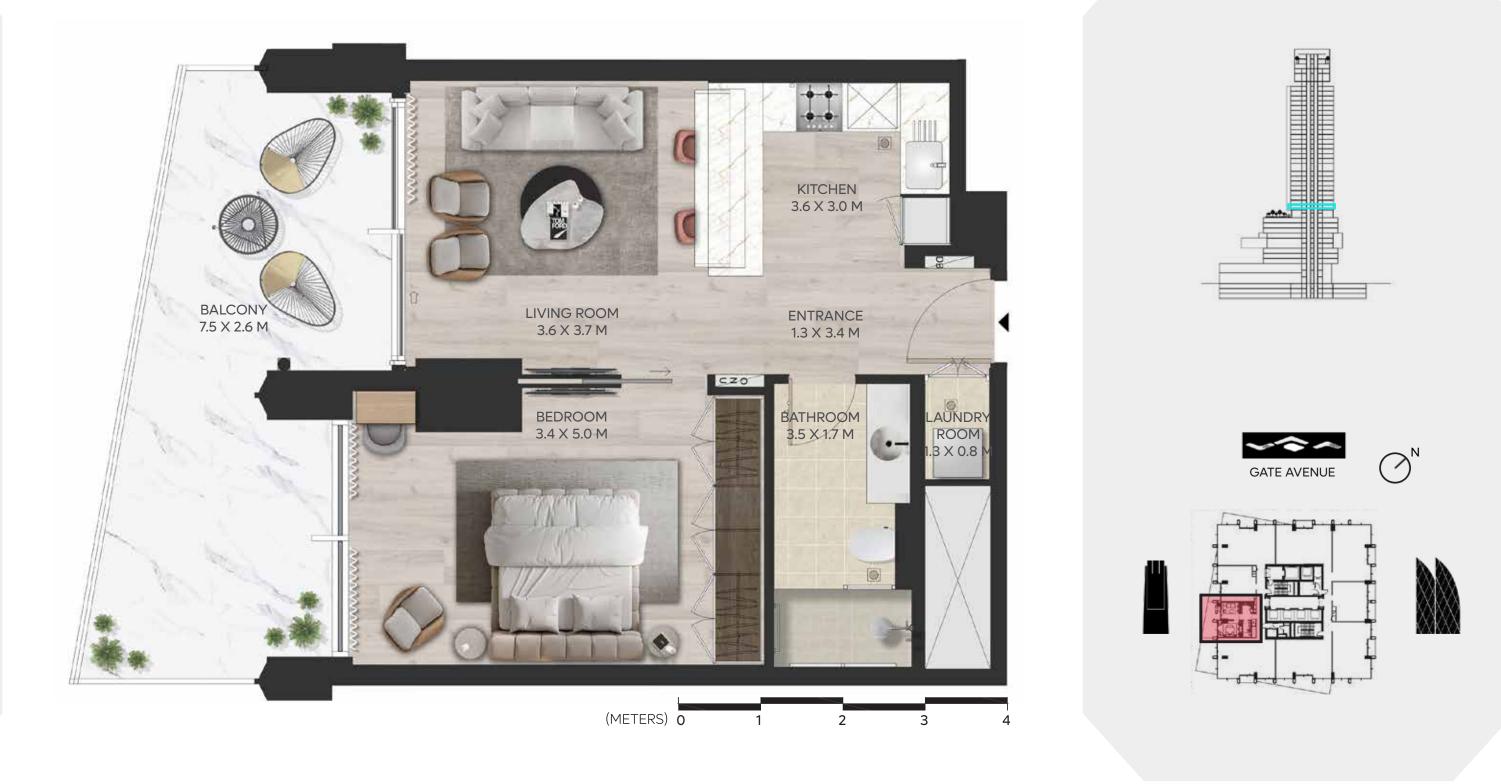

### **1 BEDROOM A1**

LEVEL 10

| INTERNAL AREA | 54.93 SQ.M. | 591.26 SQ.FT. |
|---------------|-------------|---------------|
| EXTERNAL AREA | 11.67 SQ.M. | 125.61 SQ.FT. |
|               |             |               |
| TOTAL AREA    | 66.59 SQ.M. | 716.87 SQ.FT. |

### **DISCLAIMER:**

All measurements are indicative and are for marketing purposes only. All efforts have been made to ensure their accuracy, however these layouts are subject to change at the discretion of the developer and should not be relied upon as final. The actual area may vary from the stated area and the developer reserves the right to make the revisions/alterations, at its absolute discretion, without any liability whatsoever.