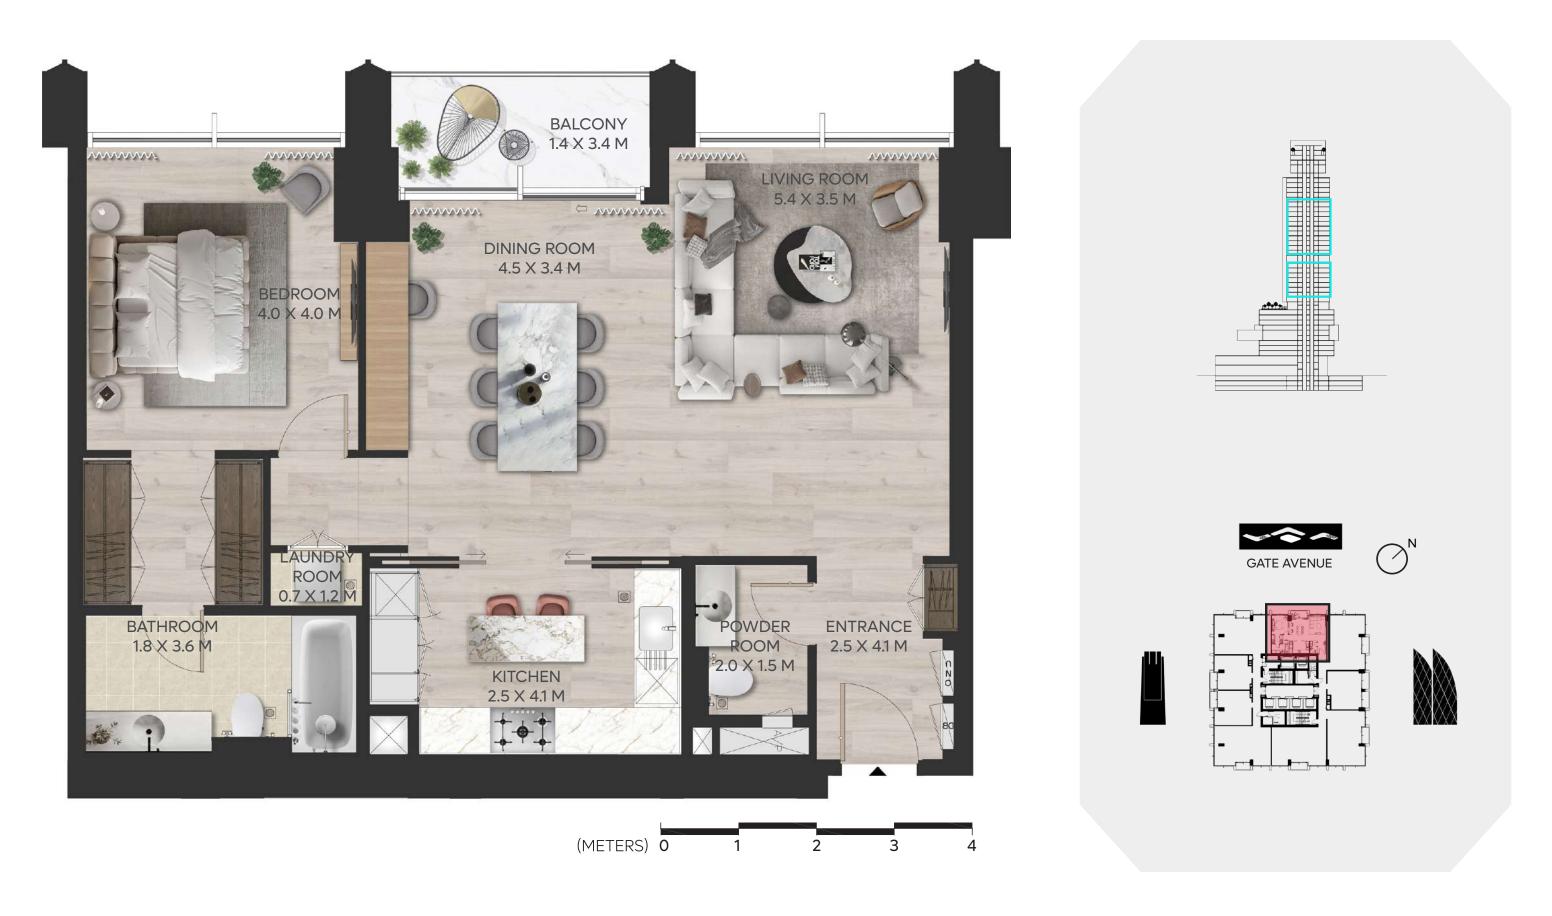

### EXECUTIVE **1 BEDROOM B**

LEVEL 11-17 LEVEL 19-30

#### **UNIT AREA**

| INTERNAL AREA | 93.60 SQ.M. | 1,007.50 | SQ.FT. |
|---------------|-------------|----------|--------|
| EXTERNAL AREA | 5.70 SQ.M.  | 61.35    | SQ.FT. |
|               |             |          |        |
| TOTAL AREA    | 99.30 SQ.M. | 1,068.85 | SQ.FT. |

#### **DISCLAIMER:**

All measurements are indicative and are for marketing purposes only. All efforts have been made to ensure their accuracy, however these layouts are subject to change at the discretion of the developer and should not be relied upon as final. The actual area may vary from the stated area and the developer reserves the right to make the revisions/alterations, at its absolute discretion, without any liability whatsoever.