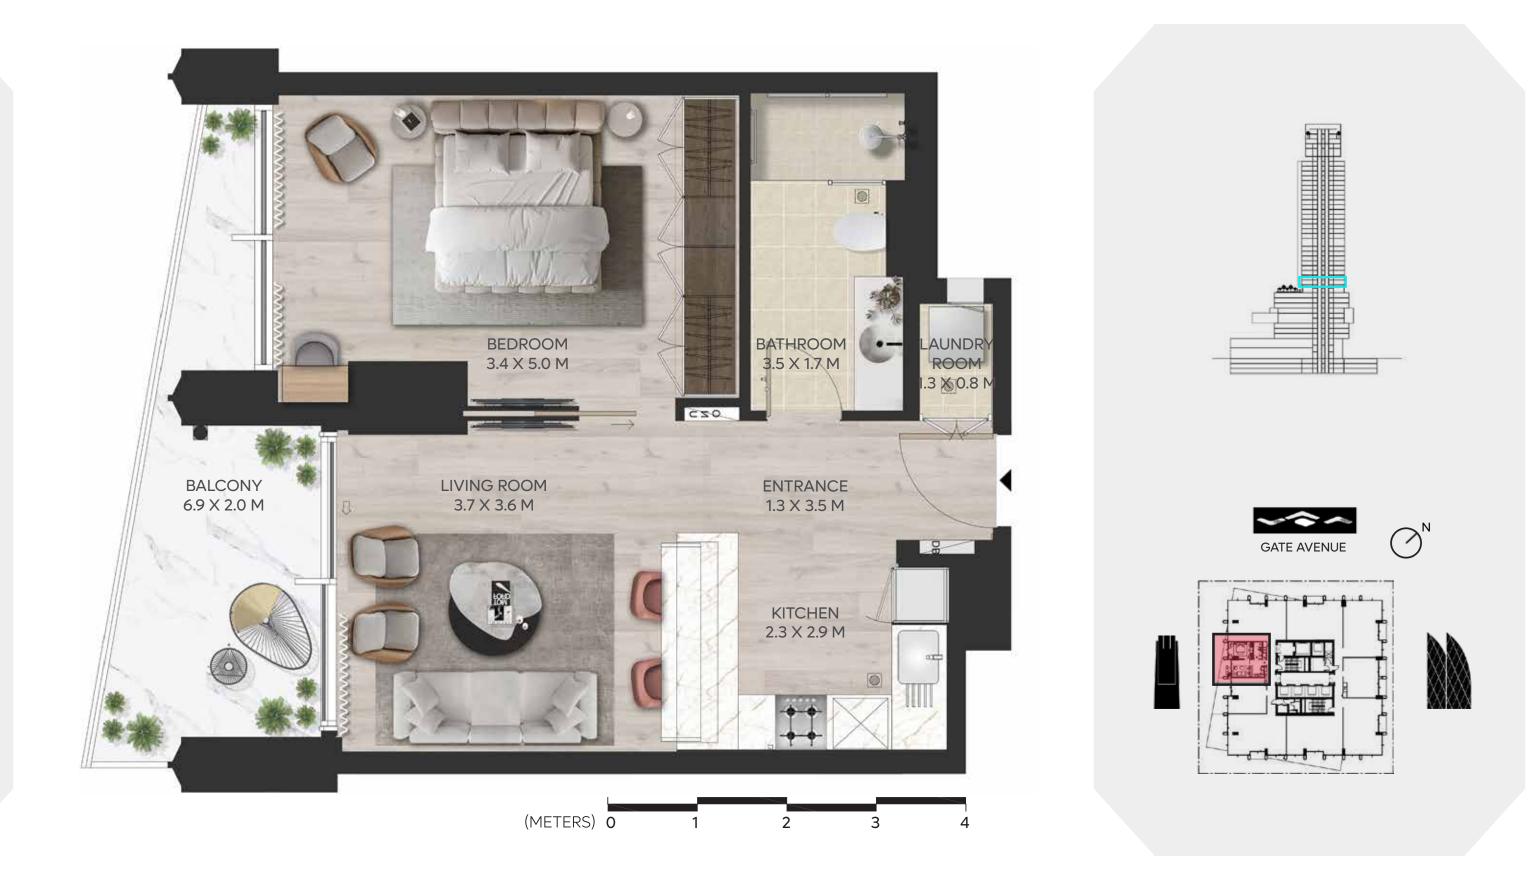

### **1 BEDROOM A1**

LEVEL 10

| INTERNAL AREA | 54.93 SQ.M. | 591.26 SQ.FT. |
|---------------|-------------|---------------|
| EXTERNAL AREA | 11.67 SQ.M. | 125.61 SQ.FT. |
|               |             |               |
| TOTAL AREA    | 66.59 SQ.M. | 716.87 SQ.FT. |

### **DISCLAIMER:**

All measurements are indicative and are for marketing purposes only. All efforts have been made to ensure their accuracy, however these layouts are subject to change at the discretion of the developer and should not be relied upon as final. The actual area may vary from the stated area and the developer reserves the right to make the revisions/alterations, at its absolute discretion, without any liability whatsoever.