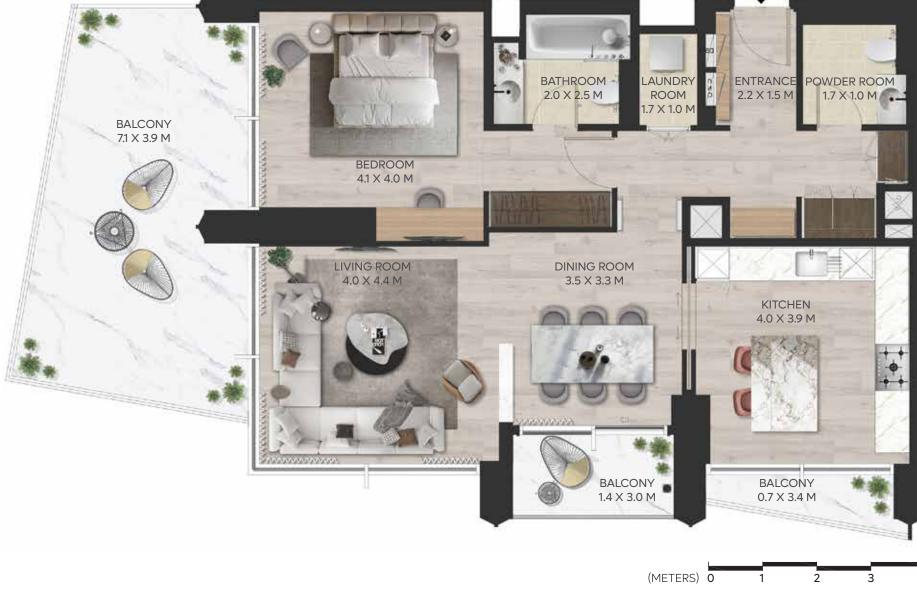

BALCONY 1.4 X 2.9 M

KITCHEN 4.5 X 4.1 M

### 

BALCONY

1.4 X 3.4 M

BATHROOM 3.0 X 2.5 M

(METERS) 0 1 2 3 4

BEDROOM 4.6 X 3.3 M

BATHROC 2.0 X 2.6

4.2 X 3.8 M