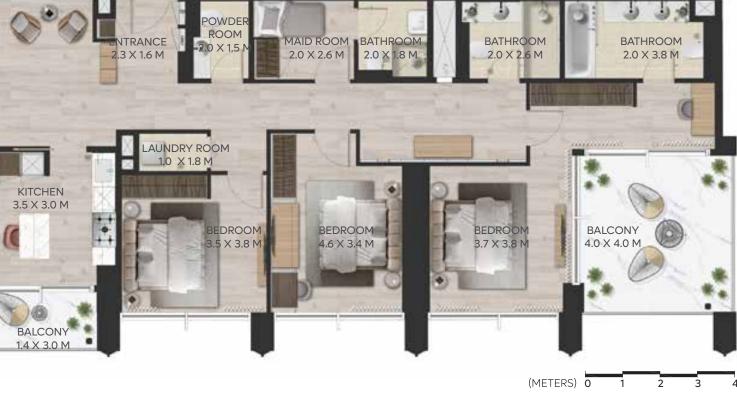

### 2 BEDROOM A

LEVEL 19-34

| UNIT AREA |
|-----------|
|-----------|

| INTERNAL AREA | 121.04 SQ.M. | 1,302.86 | SQ.FT. |
|---------------|--------------|----------|--------|
| EXTERNAL AREA | 11.45 SQ.M.  | 123.24   | SQ.FT. |
|               |              |          |        |
| TOTAL AREA    | 132.49 SQ.M. | 1,426.10 | SQ.FT. |

#### **DISCLAIMER:**

All measurements are indicative and are for marketing purposes only. All efforts have been made to ensure their accuracy, however these layouts are subject to change at the discretion of the developer and should not be relied upon as final. The actual area may vary from the stated area and the developer reserves the right to make the revisions/alterations, at its absolute discretion, without any liability whatsoever.