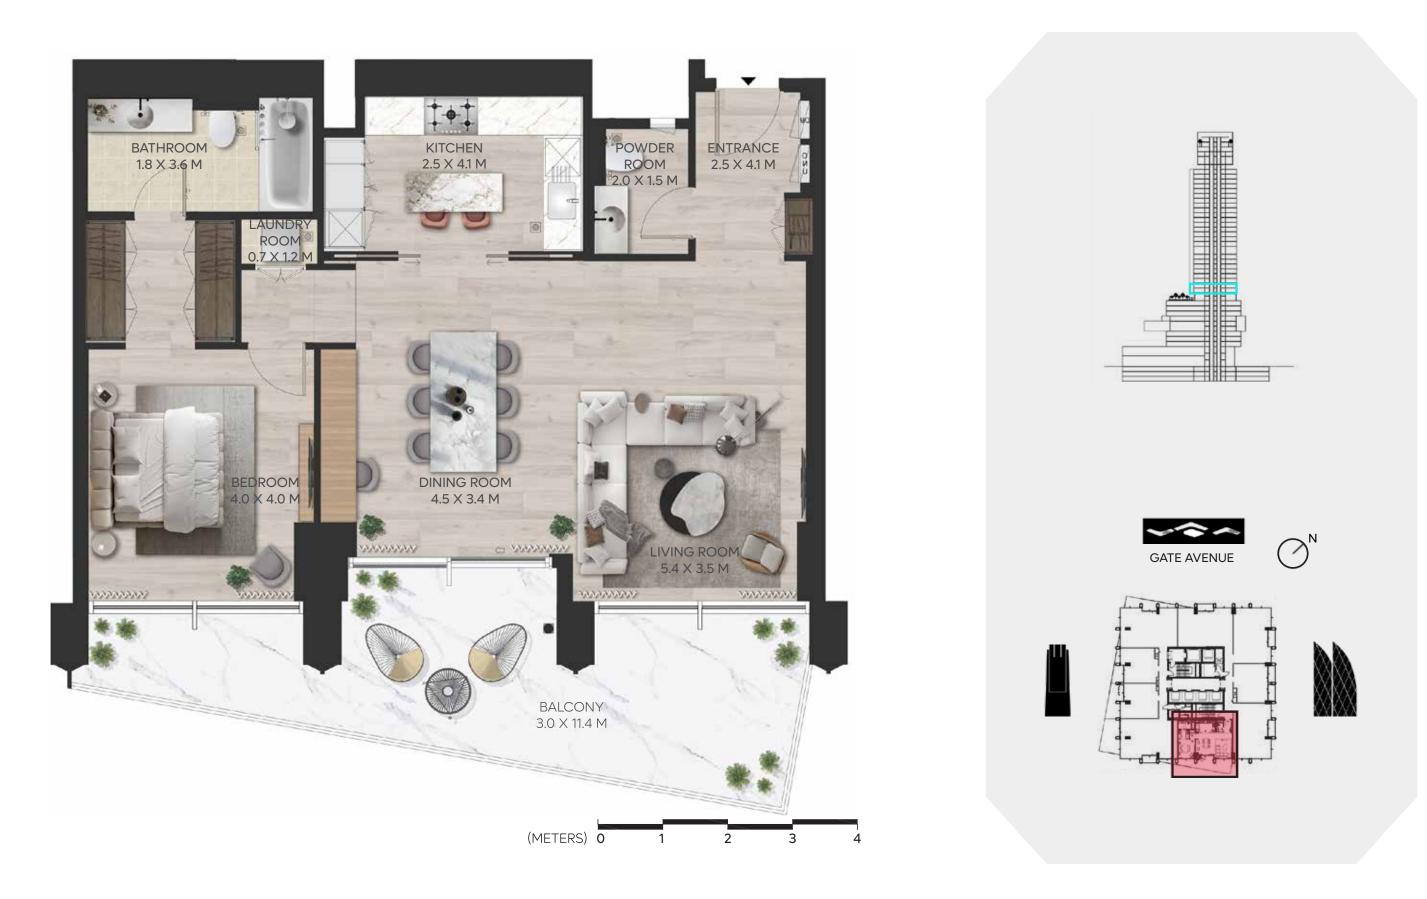

### **1 BEDROOM A**

LEVEL 10-17

| INTERNAL AREA | 54.93 SQ.M. | 591.26 SQ.FT. |
|---------------|-------------|---------------|
| EXTERNAL AREA | 5.59 SQ.M.  | 60.17 SQ.FT.  |
|               |             |               |
| TOTAL AREA    | 60.52 SQ.M. | 651.43 SQ.FT. |

#### **DISCLAIMER:**

All measurements are indicative and are for marketing purposes only. All efforts have been made to ensure their accuracy, however these layouts are subject to change at the discretion of the developer and should not be relied upon as final. The actual area may vary from the stated area and the developer reserves the right to make the revisions/alterations, at its absolute discretion, without any liability whatsoever.