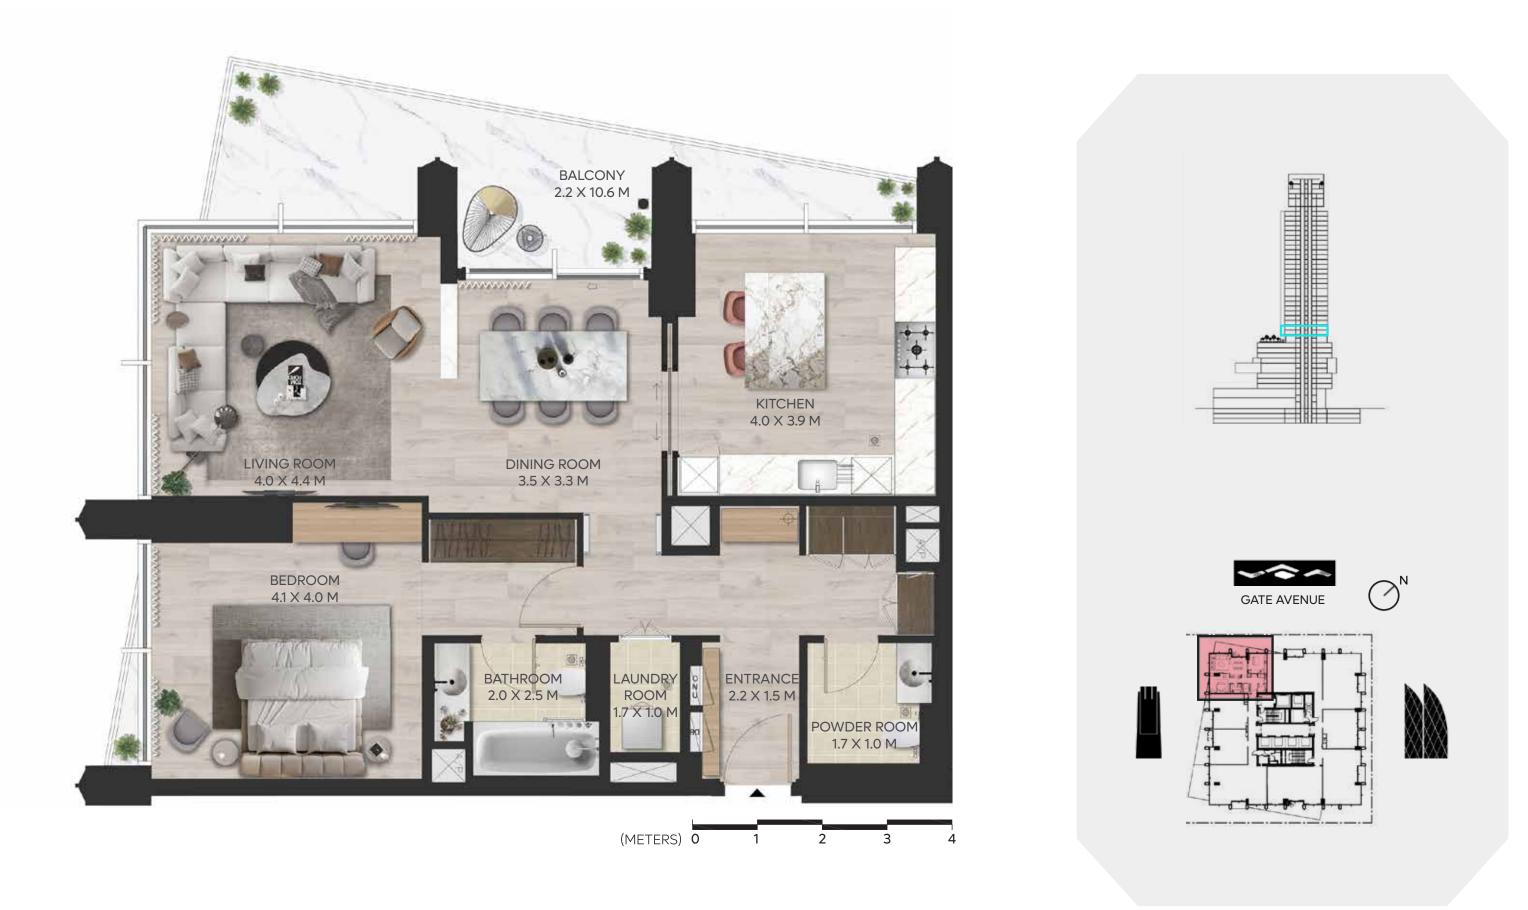

### **1 BEDROOM B**

LEVEL 10-17

| UNIT | AREA |
|------|------|
|------|------|

| INTERNAL AREA | 58.36 SQ.M. | 628.18 SQ.FT. |
|---------------|-------------|---------------|
| EXTERNAL AREA | 11.69 SQ.M. | 125.82 SQ.FT. |
|               |             |               |
| TOTAL AREA    | 70.05 SQ.M. | 754.00 SQ.FT. |

#### **DISCLAIMER:**

All measurements are indicative and are for marketing purposes only. All efforts have been made to ensure their accuracy, however these layouts are subject to change at the discretion of the developer and should not be relied upon as final. The actual area may vary from the stated area and the developer reserves the right to make the revisions/alterations, at its absolute discretion, without any liability whatsoever.