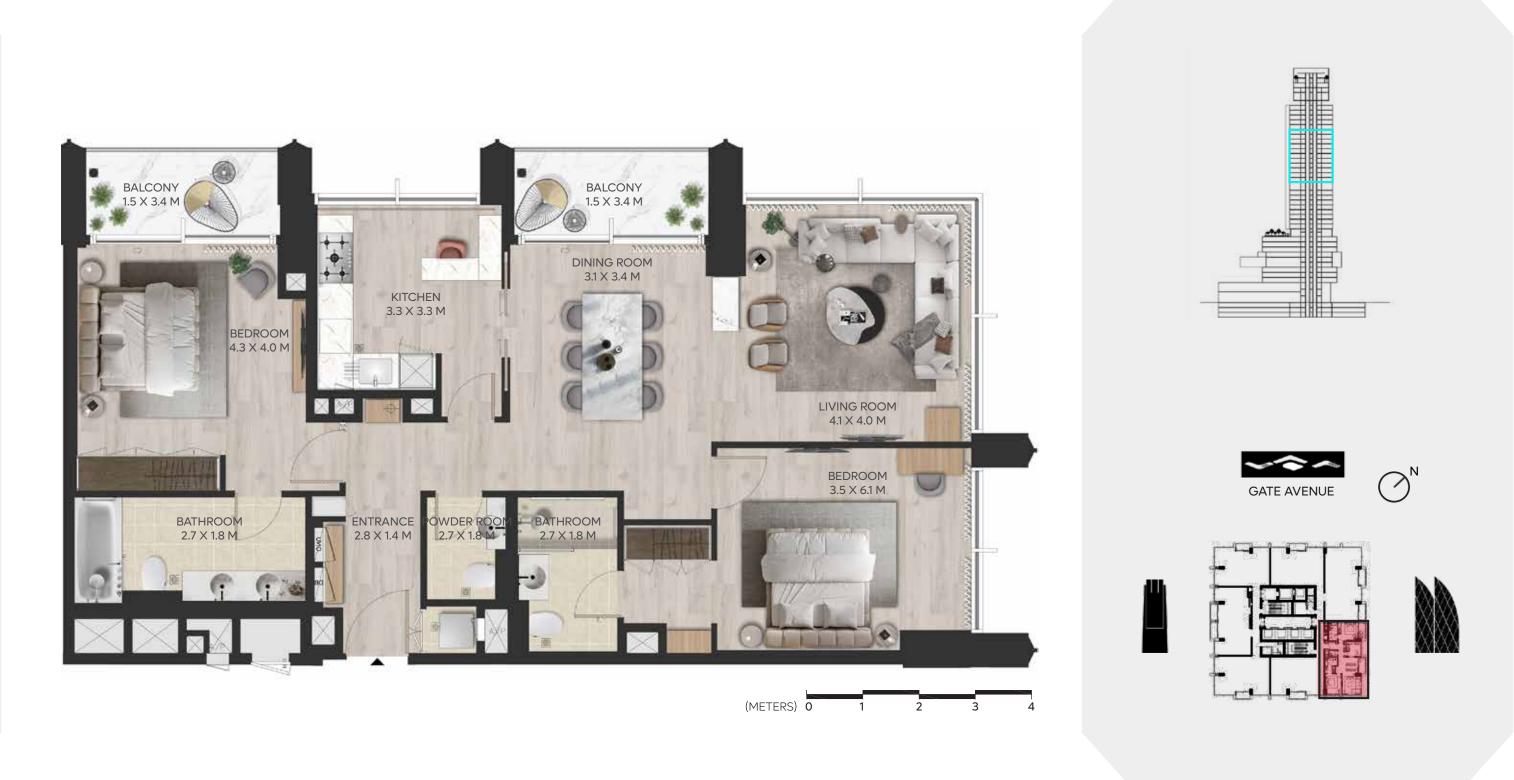

## EXECUTIVE **1 BEDROOM A**

10-17 LEVEL

| UNIT A | REA |
|--------|-----|
|--------|-----|

| INTERNAL AREA | 90.38 SQ.M. | 972.84 SQ.FT.   |
|---------------|-------------|-----------------|
| EXTERNAL AREA | 5.72 SQ.M.  | 61.56 SQ.FT.    |
|               |             |                 |
| TOTAL AREA    | 96.10 SQ.M. | 1,034.40 SQ.FT. |

#### **DISCLAIMER:**

All measurements are indicative and are for marketing purposes only. All efforts have been made to ensure their accuracy, however these layouts are subject to change at the discretion of the developer and should not be relied upon as final. The actual area may vary from the stated area and the developer reserves the right to make the revisions/alterations, at its absolute discretion, without any liability whatsoever.