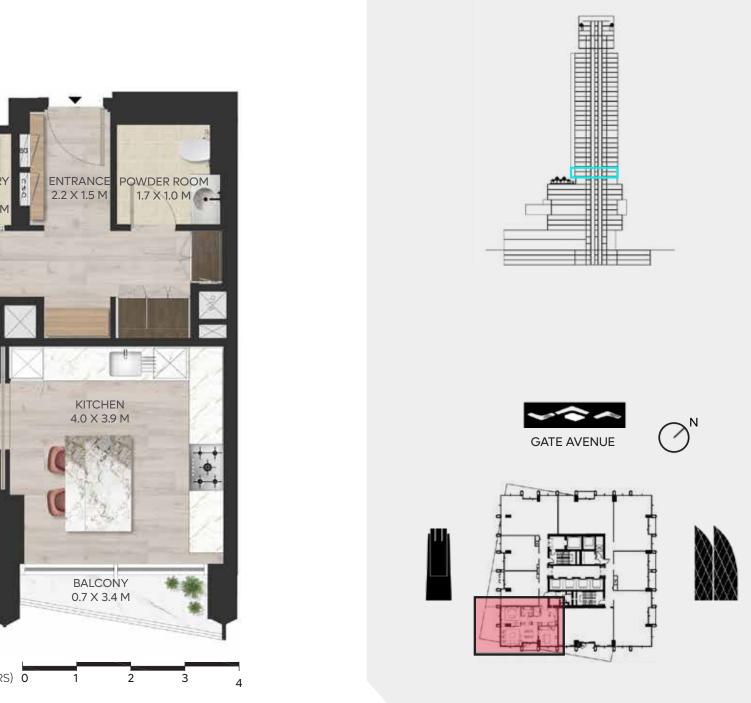

### **1 BEDROOM C**

LEVEL 10-17

| INTERNAL AREA | 54.28 SQ.M. | 584.26 SQ.FT | • |
|---------------|-------------|--------------|---|
| EXTERNAL AREA | 5.59 SQ.M.  | 60.17 SQ.FT  | • |
|               |             |              |   |
| TOTAL AREA    | 59.87 SQ.M. | 644.43 SQ.FT | • |

### **DISCLAIMER:**

All measurements are indicative and are for marketing purposes only. All efforts have been made to ensure their accuracy, however these layouts are subject to change at the discretion of the developer and should not be relied upon as final. The actual area may vary from the stated area and the developer reserves the right to make the revisions/alterations, at its absolute discretion, without any liability whatsoever.