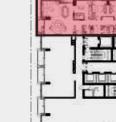

### **1 BEDROOM A1**

LEVEL 10

| INTERNAL AREA | 54.93 SQ.M. | 591.26 SQ.FT. |
|---------------|-------------|---------------|
| EXTERNAL AREA | 11.67 SQ.M. | 125.61 SQ.FT. |
|               |             |               |
| TOTAL AREA    | 66.59 SQ.M. | 716.87 SQ.FT. |

### **DISCLAIMER:**

All measurements are indicative and are for marketing purposes only. All efforts have been made to ensure their accuracy, however these layouts are subject to change at the discretion of the developer and should not be relied upon as final. The actual area may vary from the stated area and the developer reserves the right to make the revisions/alterations, at its absolute discretion, without any liability whatsoever.