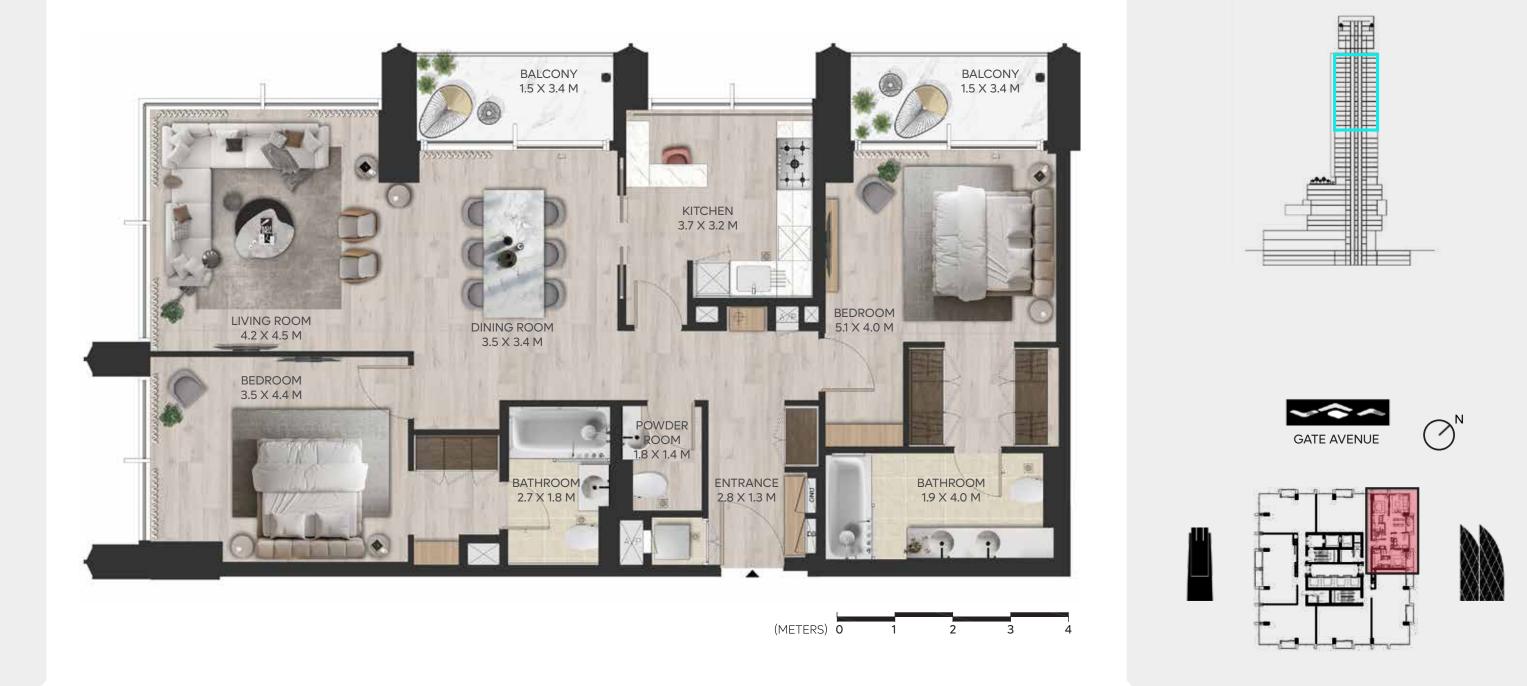

### 2 BEDROOM A

LEVEL 19-34

| UNIT AREA |
|-----------|
|-----------|

| INTERNAL AREA | 121.04 SQ.M. | 1,302.86 | SQ.FT. |
|---------------|--------------|----------|--------|
| EXTERNAL AREA | 11.45 SQ.M.  | 123.24   | SQ.FT. |
|               |              |          |        |
| TOTAL AREA    | 132.49 SQ.M. | 1,426.10 | SQ.FT. |

#### **DISCLAIMER:**

All measurements are indicative and are for marketing purposes only. All efforts have been made to ensure their accuracy, however these layouts are subject to change at the discretion of the developer and should not be relied upon as final. The actual area may vary from the stated area and the developer reserves the right to make the revisions/alterations, at its absolute discretion, without any liability whatsoever.