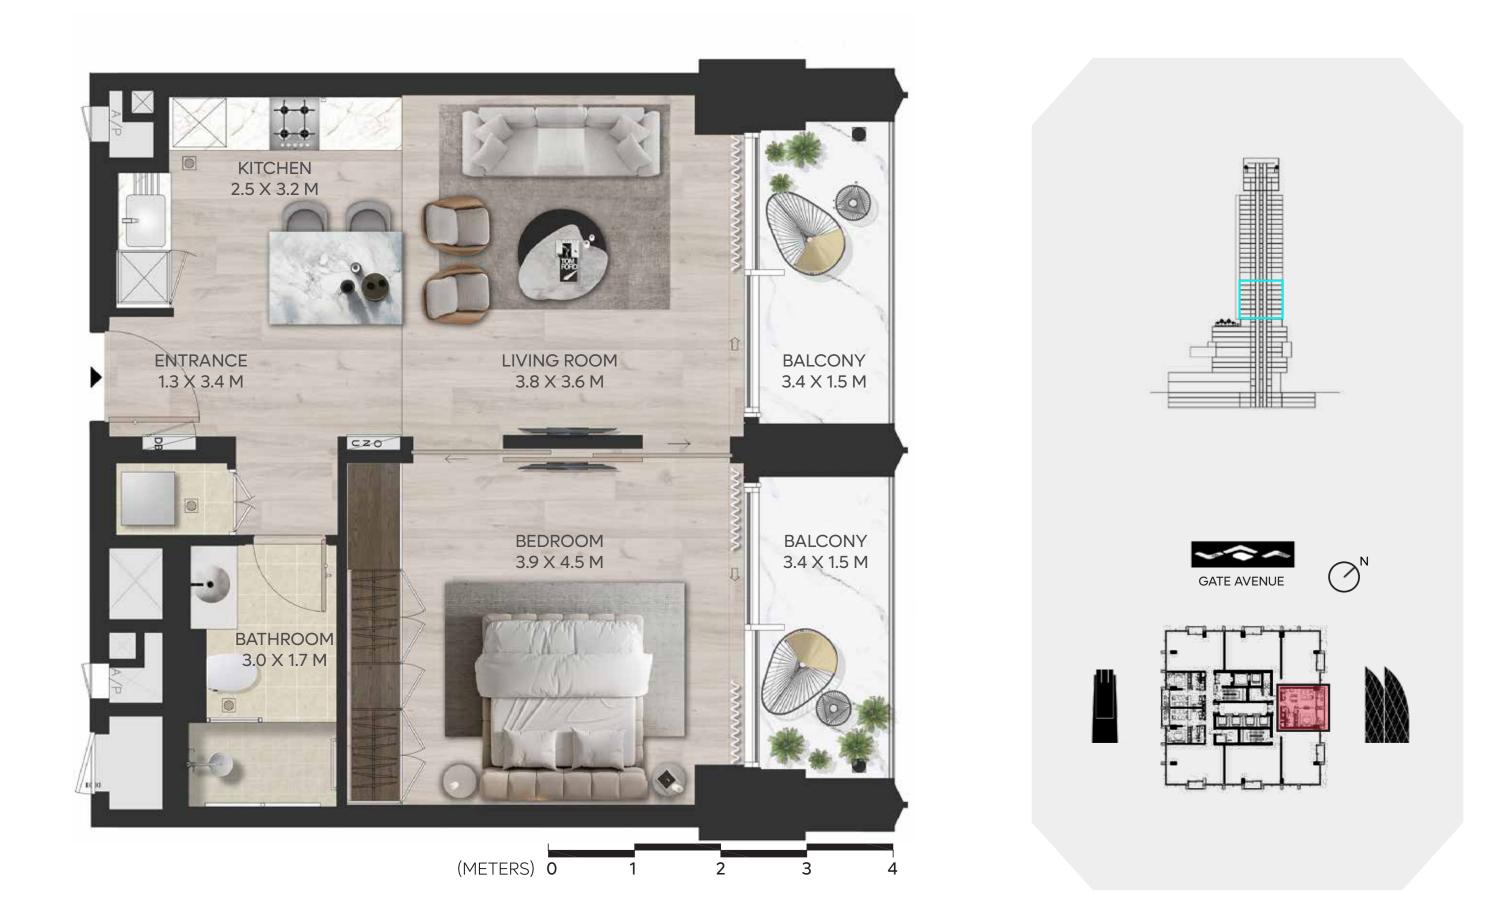

### **1 BEDROOM B**

LEVEL 10-17

| UNIT | AREA |
|------|------|
|------|------|

| INTERNAL AREA | 58.36 SQ.M. | 628.18 SQ.FT. |
|---------------|-------------|---------------|
| EXTERNAL AREA | 11.69 SQ.M. | 125.82 SQ.FT. |
|               |             |               |
| TOTAL AREA    | 70.05 SQ.M. | 754.00 SQ.FT. |

#### **DISCLAIMER:**

All measurements are indicative and are for marketing purposes only. All efforts have been made to ensure their accuracy, however these layouts are subject to change at the discretion of the developer and should not be relied upon as final. The actual area may vary from the stated area and the developer reserves the right to make the revisions/alterations, at its absolute discretion, without any liability whatsoever.