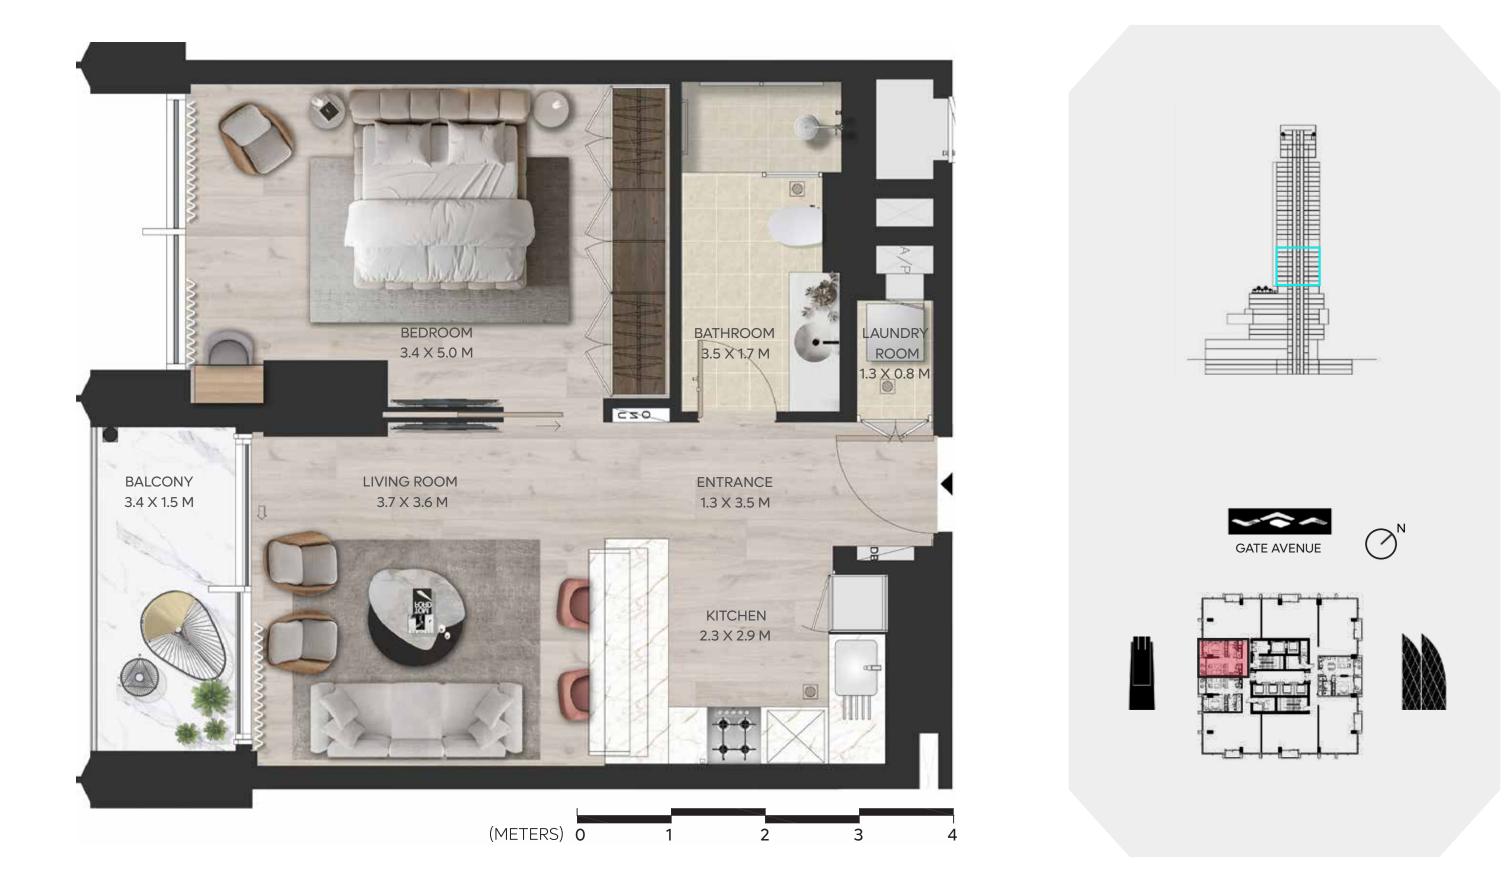

### **1 BEDROOM A**

LEVEL 10-17

| INTERNAL AREA | 54.93 SQ.M. | 591.26 SQ.FT. |
|---------------|-------------|---------------|
| EXTERNAL AREA | 5.59 SQ.M.  | 60.17 SQ.FT.  |
|               |             |               |
| TOTAL AREA    | 60.52 SQ.M. | 651.43 SQ.FT. |

#### **DISCLAIMER:**

All measurements are indicative and are for marketing purposes only. All efforts have been made to ensure their accuracy, however these layouts are subject to change at the discretion of the developer and should not be relied upon as final. The actual area may vary from the stated area and the developer reserves the right to make the revisions/alterations, at its absolute discretion, without any liability whatsoever.