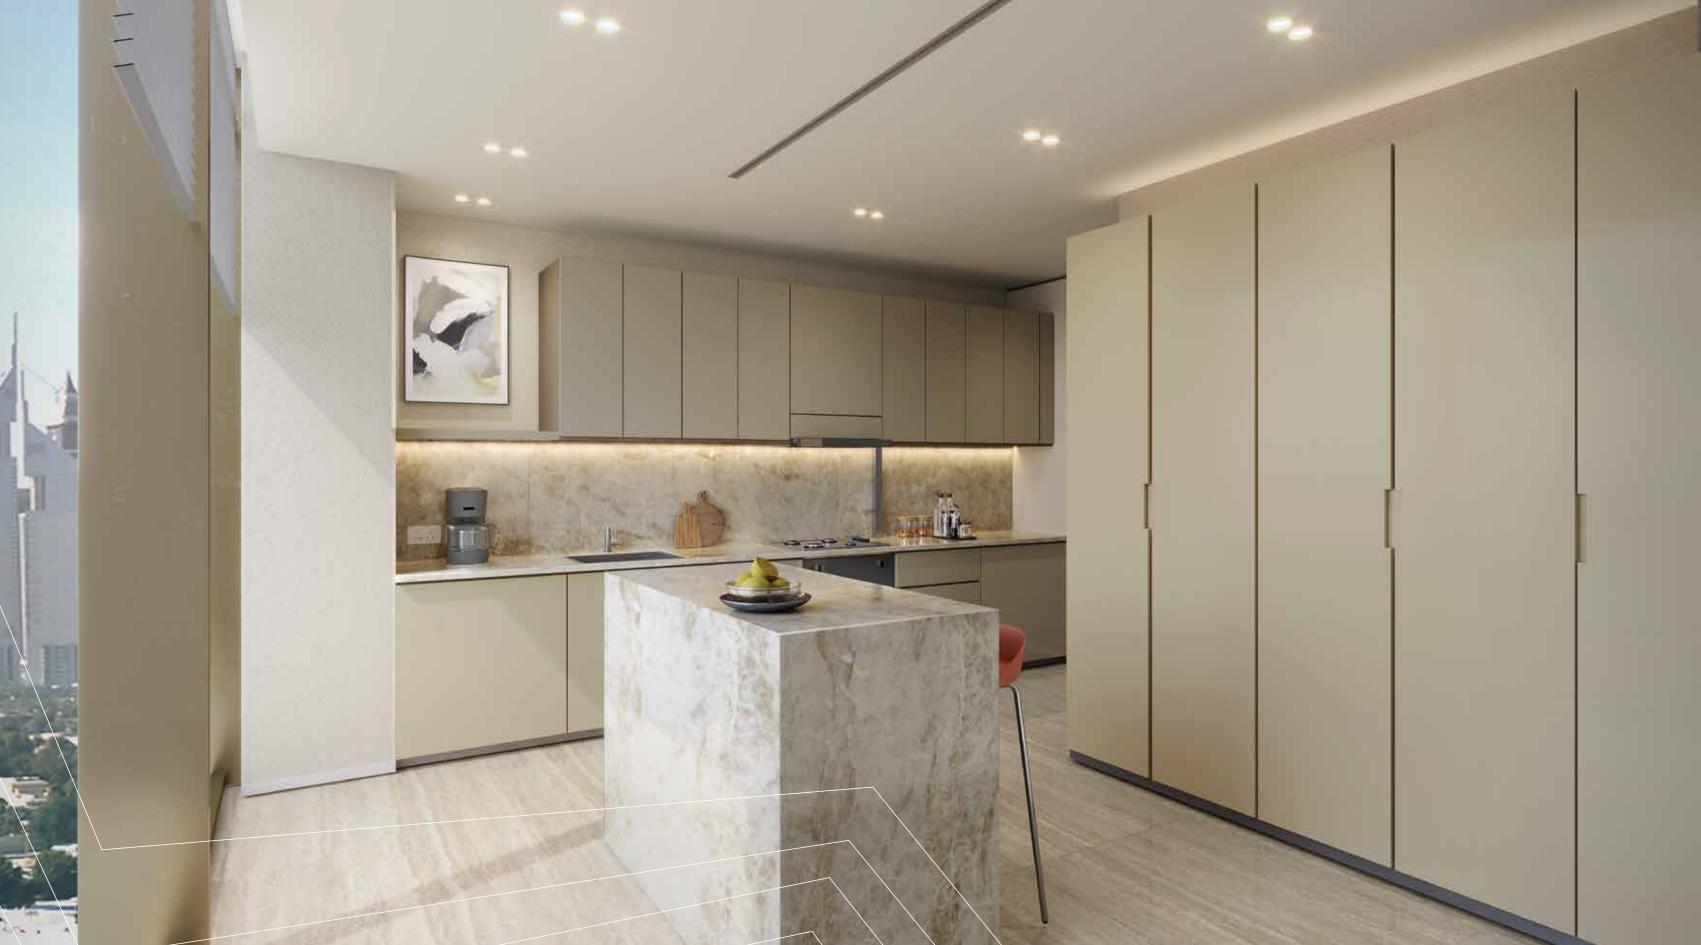

### CONTEMPORARY AND CHIC LIVING

DIFC Living presents a remarkable collection of residences, embodying timeless elegance and stylish living. These thoughtfully designed homes are a testament to the future of modern living. With spacious interiors, ranging from 644 sq. ft. to 2,388 sq. ft., each residence offers a harmonious blend of proportion and space. Upon entering, residents are enveloped in a soothing ambience of soft pastel shades, complemented by lofty ceilings and generously-sized rooms. The floor-to-ceiling glass windows fill the living spaces with an abundance of natural light, infusing a vibrant and uplifting atmosphere. Meticulous planning ensures optimal utilisation of space while providing captivating vistas that extend beyond the confines of each room.

#### INTERIORS THAT REFLECT YOUR TASTE

1

At DIFC Living, meticulous attention is given to every detail. The personal space is elevated with exquisite finishes and clean lines that combine practicality with elegance. Tastefully selected, beautiful and high-quality materials enhance the overall design. The contemporary style is tailored for everyday living, incorporating the perfect ingredients. Each home is equipped with high-end German brand Bosch's electric built-in appliances, adding engineered aesthetics and sophistication.