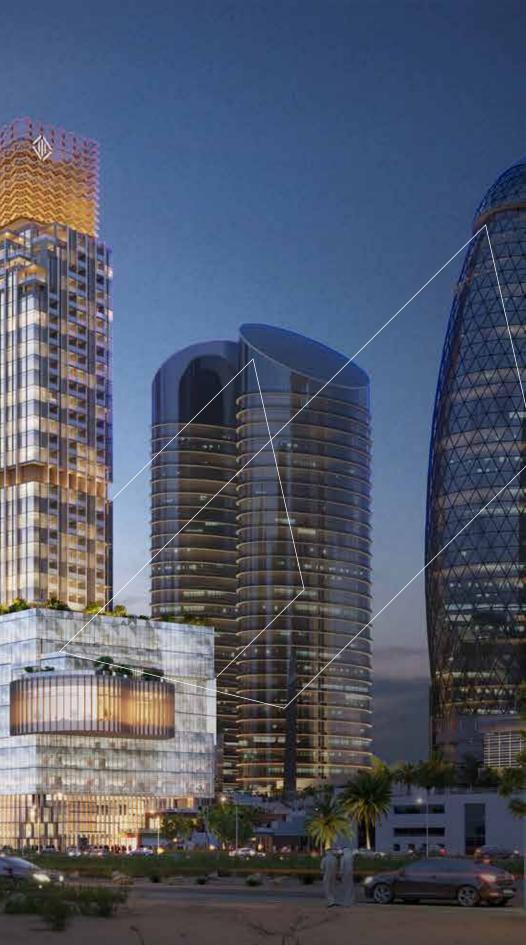

#### HALLMARK OF ICONIC DESIGN

I MAILTING THE

12.1

-

The architectural form of DIFC Living is distinctive. It is composed of interlocking geometries with a twisted cube at the top of the tower. By virtue of its uniquely articulated shape and biophilic design, the building incorporates natural lighting and ventilation, outdoor terraces, multiple outdoor green spaces and a healthy environment for people. Making this a vibrant new lifestyle hub.

#### ADHERES TO LEED RATINGS

THE GLOBAL GREEN BUILDING RATING SYSTEM.

WHERE A CAPTIVATING LIFESTYLE AWAITS

1.

Also in

100.6

REDEFINE MODERN LIVING