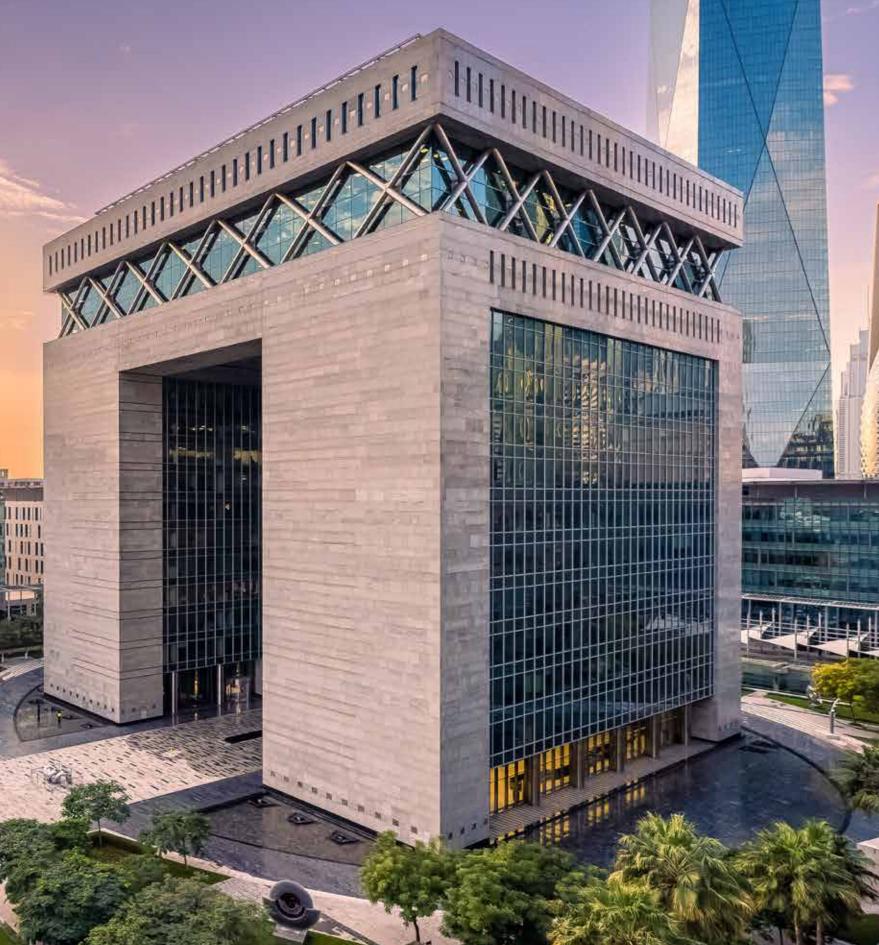

#### HALLMARK OF ICONIC DESIGN

I MAILTING THE

12.1

-

The architectural form of DIFC Living is distinctive. It is composed of interlocking geometries with a twisted cube at the top of the tower. By virtue of its uniquely articulated shape and biophilic design, the building incorporates natural lighting and ventilation, outdoor terraces, multiple outdoor green spaces and a healthy environment for people. Making this a vibrant new lifestyle hub.

#### ADHERES TO LEED RATINGS

THE GLOBAL GREEN BUILDING RATING SYSTEM.

WHERE A CAPTIVATING LIFESTYLE AWAITS

1.

Also in

100.6

REDEFINE MODERN LIVING