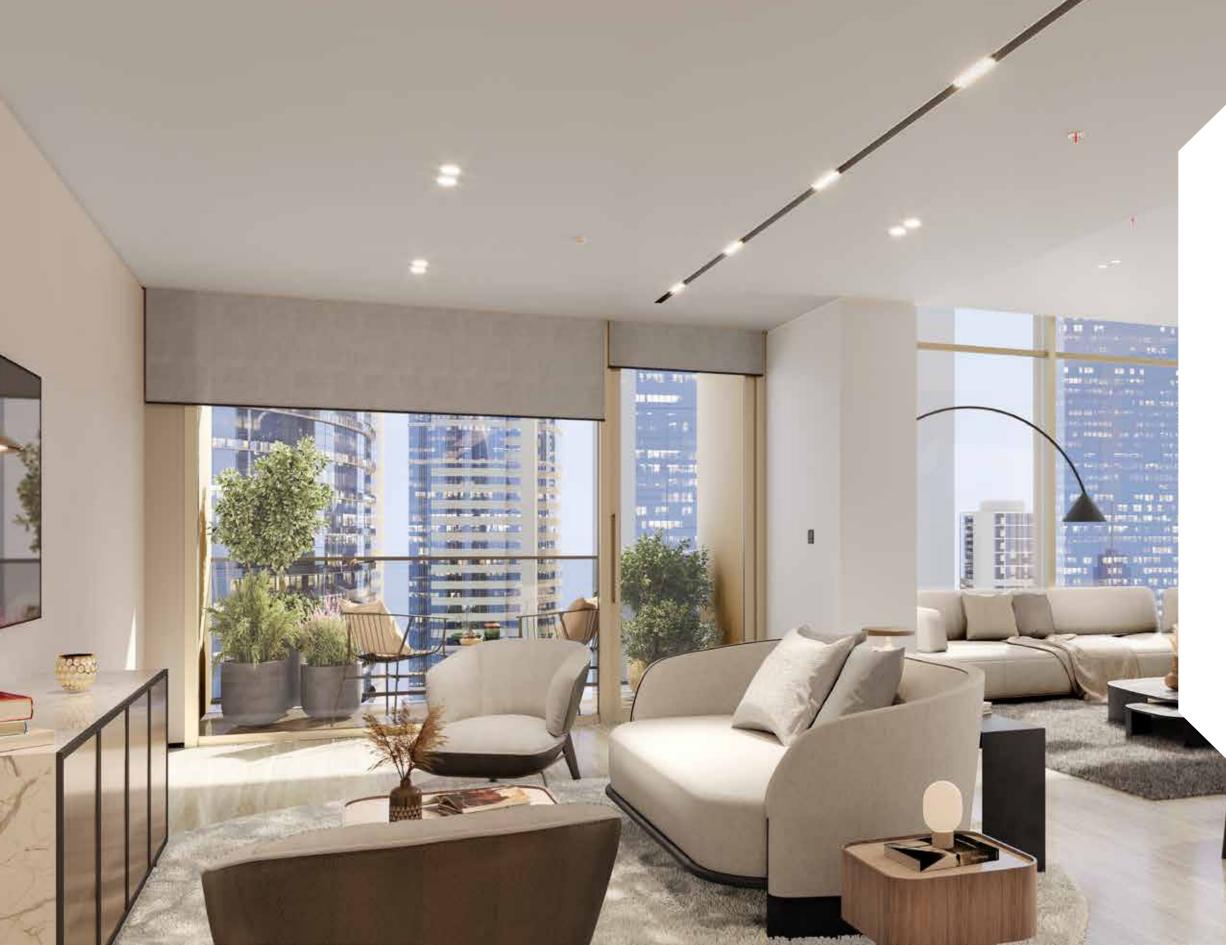

### CONTEMPORARY AND CHIC LIVING

DIFC Living presents a remarkable collection of residences, embodying timeless elegance and stylish living. These thoughtfully designed homes are a testament to the future of modern living. With spacious interiors, ranging from 644 sq. ft. to 2,388 sq. ft., each residence offers a harmonious blend of proportion and space. Upon entering, residents are enveloped in a soothing ambience of soft pastel shades, complemented by lofty ceilings and generously-sized rooms. The floor-to-ceiling glass windows fill the living spaces with an abundance of natural light, infusing a vibrant and uplifting atmosphere. Meticulous planning ensures optimal utilisation of space while providing captivating vistas that extend beyond the confines of each room.

## LIVE THE IMPECCABLE **EXPERIENCE**

T

44

Quality of life at DIFC Living is all about being at the centre of the spectacular in every aspect. Its world-class amenities range from concierge services, private meeting rooms and lounges to temperature-controlled infinity pool, gym, private cinema hall, kids play area and more. All curated for high-end, best-in-class community living, to make coming home an experience you look forward to.