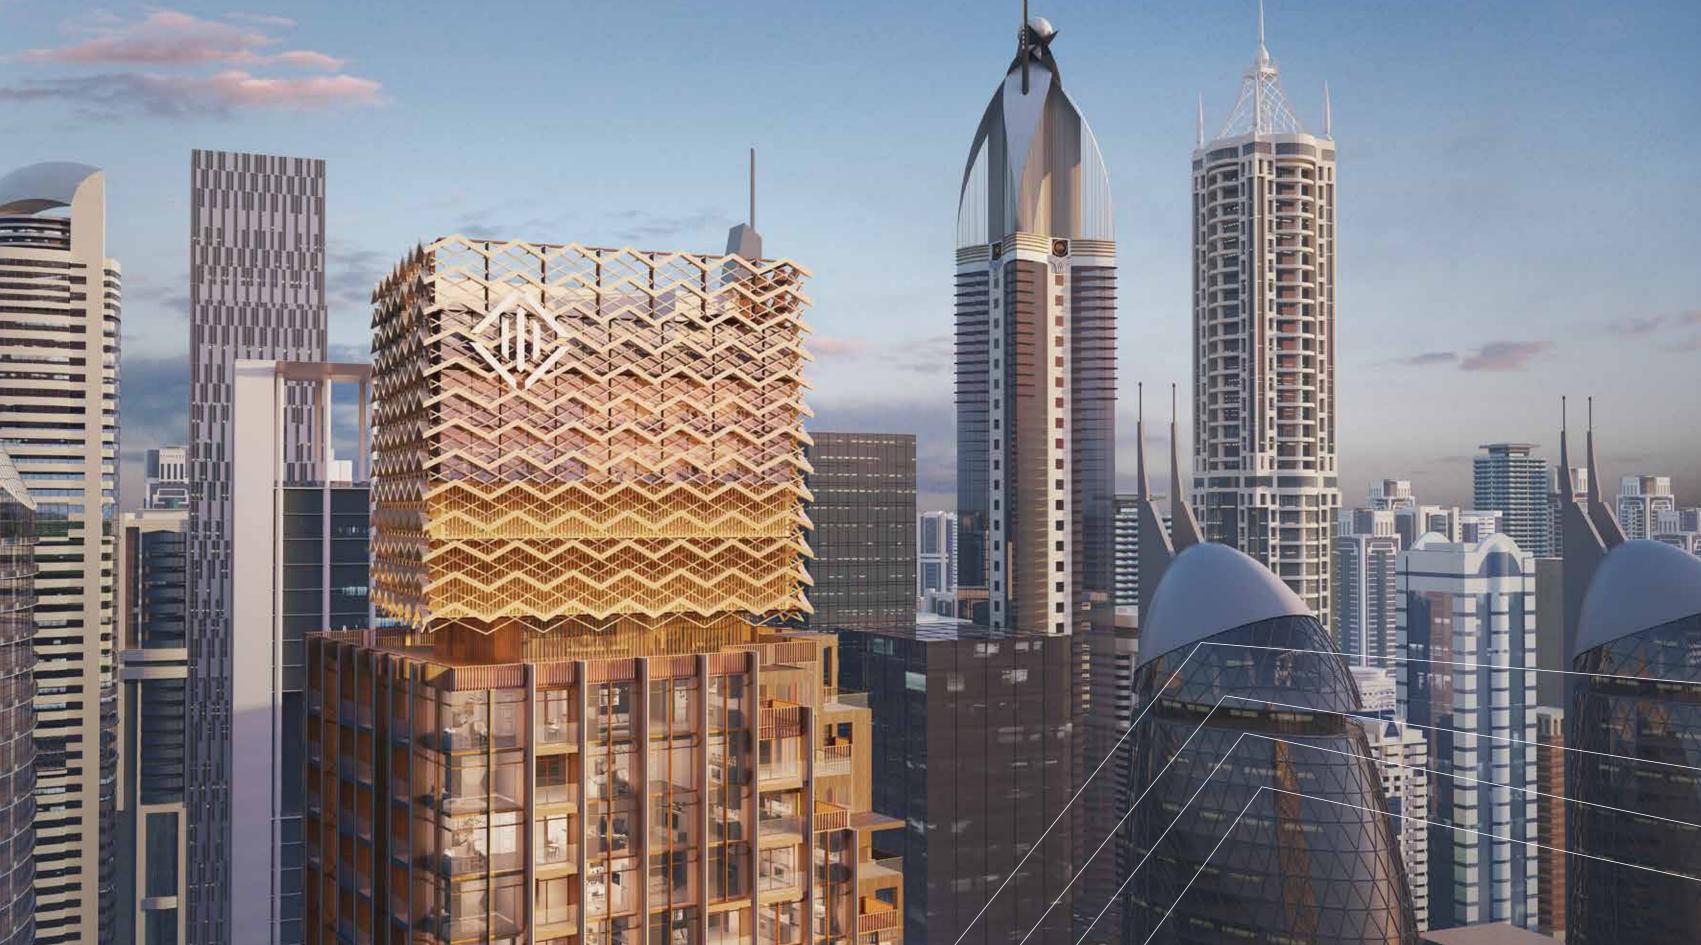

#### HALLMARK OF ICONIC DESIGN

I MAILTING THE

12.1

-

The architectural form of DIFC Living is distinctive. It is composed of interlocking geometries with a twisted cube at the top of the tower. By virtue of its uniquely articulated shape and biophilic design, the building incorporates natural lighting and ventilation, outdoor terraces, multiple outdoor green spaces and a healthy environment for people. Making this a vibrant new lifestyle hub.