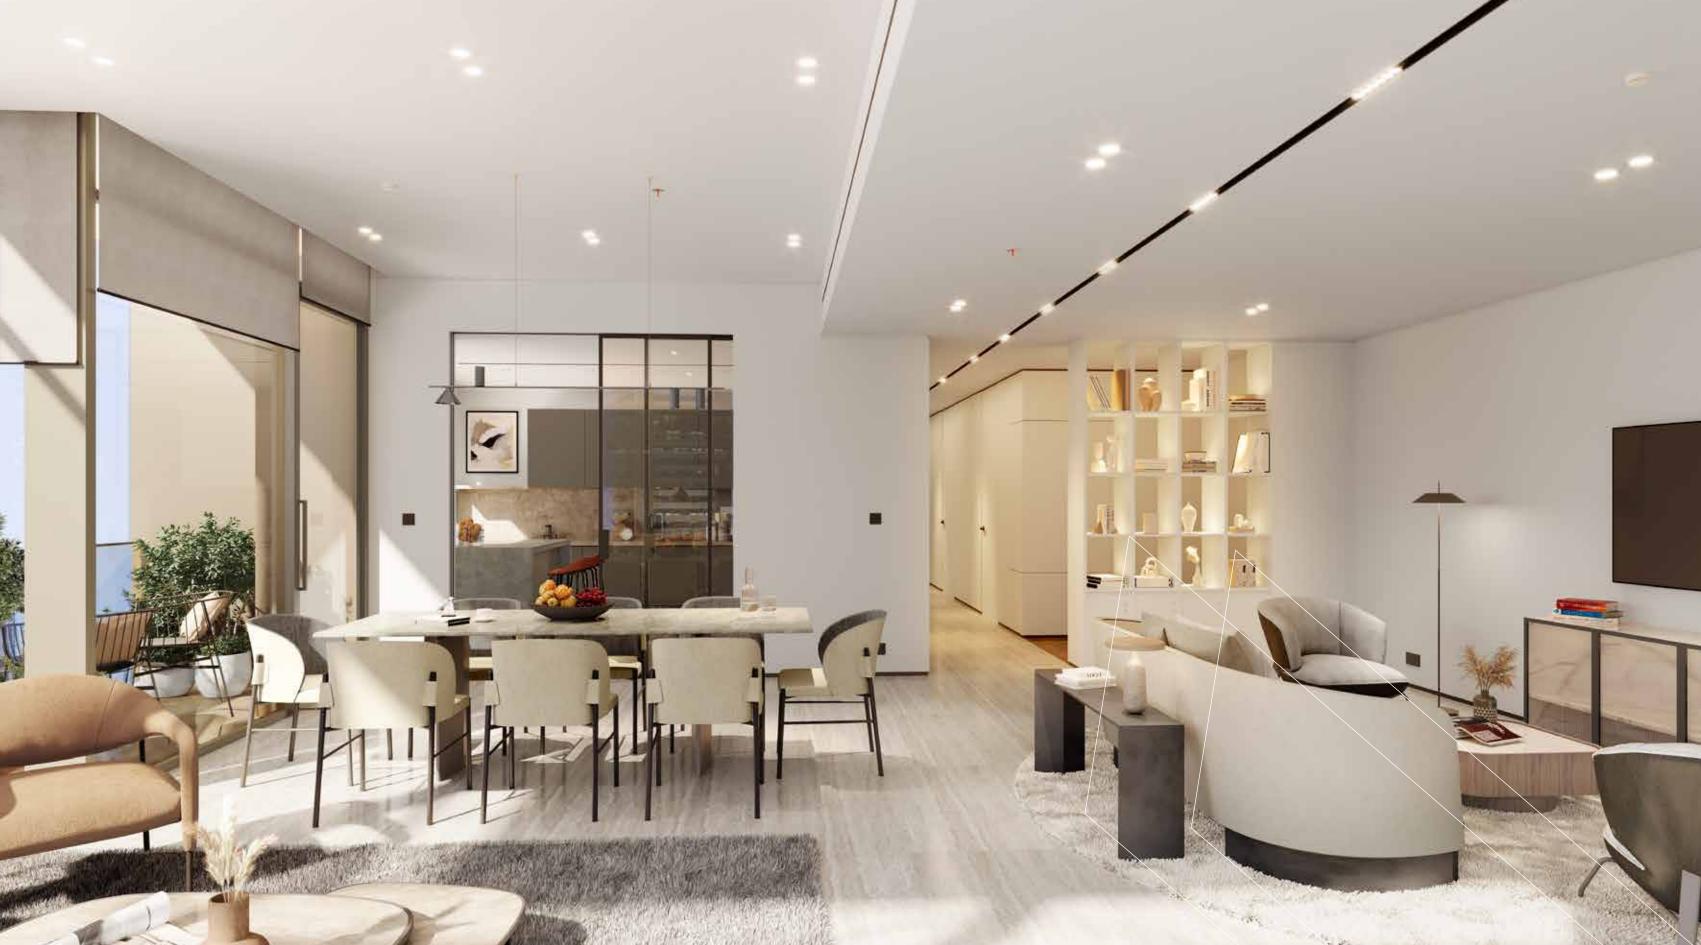

### CONTEMPORARY AND CHIC LIVING

DIFC Living presents a remarkable collection of residences, embodying timeless elegance and stylish living. These thoughtfully designed homes are a testament to the future of modern living. With spacious interiors, ranging from 644 sq. ft. to 2,388 sq. ft., each residence offers a harmonious blend of proportion and space. Upon entering, residents are enveloped in a soothing ambience of soft pastel shades, complemented by lofty ceilings and generously-sized rooms. The floor-to-ceiling glass windows fill the living spaces with an abundance of natural light, infusing a vibrant and uplifting atmosphere. Meticulous planning ensures optimal utilisation of space while providing captivating vistas that extend beyond the confines of each room.

#### INTERIORS THAT REFLECT YOUR TASTE

1

At DIFC Living, meticulous attention is given to every detail. The personal space is elevated with exquisite finishes and clean lines that combine practicality with elegance. Tastefully selected, beautiful and high-quality materials enhance the overall design. The contemporary style is tailored for everyday living, incorporating the perfect ingredients. Each home is equipped with high-end German brand Bosch's electric built-in appliances, adding engineered aesthetics and sophistication.