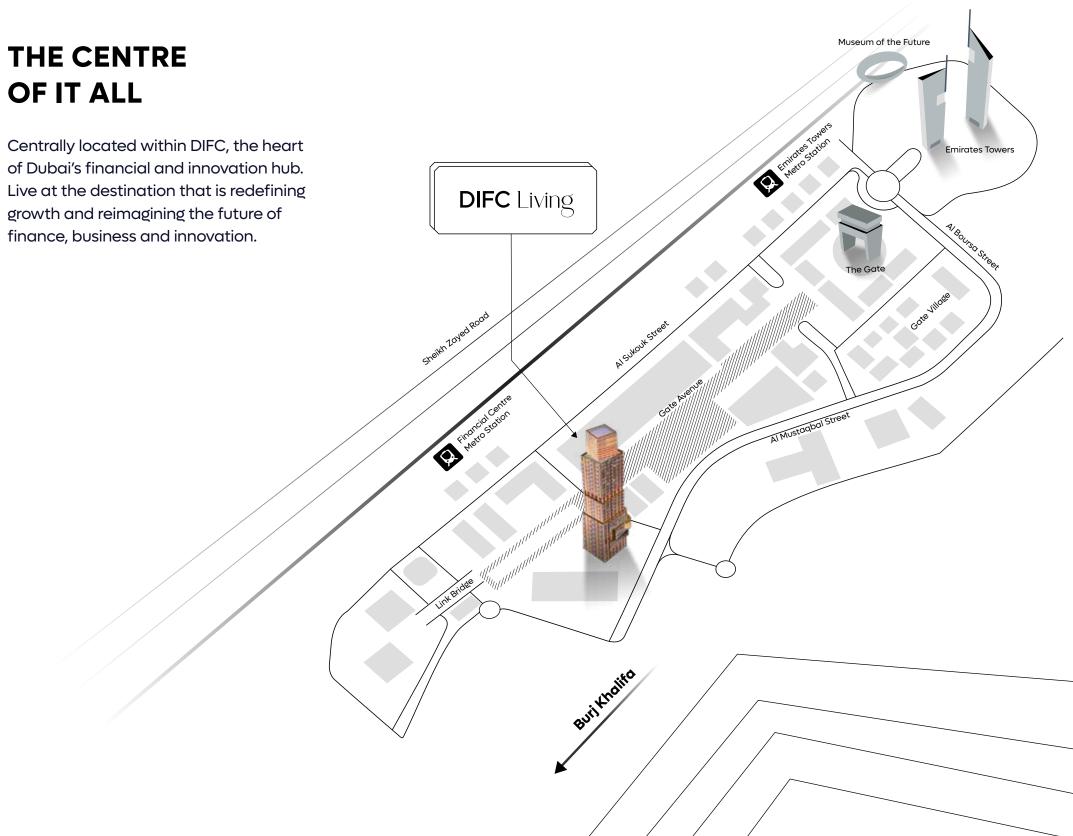

#### **THE CENTRE OF IT ALL**

of Dubai's financial and innovation hub. Live at the destination that is redefining growth and reimagining the future of finance, business and innovation.

5 MINS (WALK) DUBAI METRO

5 MINS\* MUSEUM OF THE FUTURE

**5 MINS\*** BURJ KHALIFA

12 MINS\* DUBAI FRAME

15 MINS\* JUMEIRAH BEACH

20 MINS\* DUBAI INTERNATIONAL AIRPORT

22 MINS\* BURJ AL ARAB

\* DISTANCE BY CAR