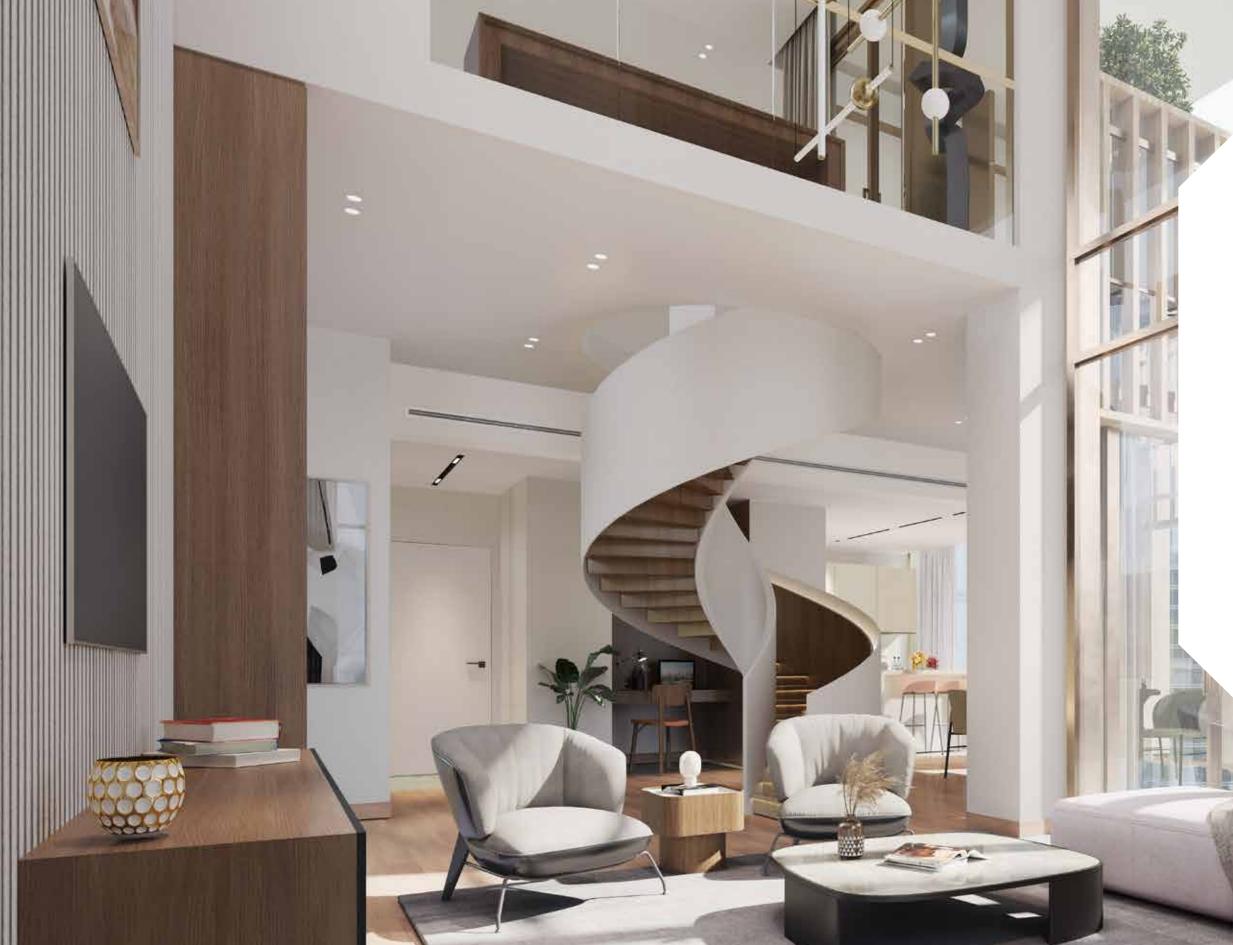

### CONTEMPORARY AND CHIC LIVING

DIFC Living presents a remarkable collection of residences, embodying timeless elegance and stylish living. These thoughtfully designed homes are a testament to the future of modern living. With spacious interiors, ranging from 644 sq. ft. to 2,388 sq. ft., each residence offers a harmonious blend of proportion and space. Upon entering, residents are enveloped in a soothing ambience of soft pastel shades, complemented by lofty ceilings and generously-sized rooms. The floor-to-ceiling glass windows fill the living spaces with an abundance of natural light, infusing a vibrant and uplifting atmosphere. Meticulous planning ensures optimal utilisation of space while providing captivating vistas that extend beyond the confines of each room.

#### INTERIORS THAT REFLECT YOUR TASTE

1

At DIFC Living, meticulous attention is given to every detail. The personal space is elevated with exquisite finishes and clean lines that combine practicality with elegance. Tastefully selected, beautiful and high-quality materials enhance the overall design. The contemporary style is tailored for everyday living, incorporating the perfect ingredients. Each home is equipped with high-end German brand Bosch's electric built-in appliances, adding engineered aesthetics and sophistication.