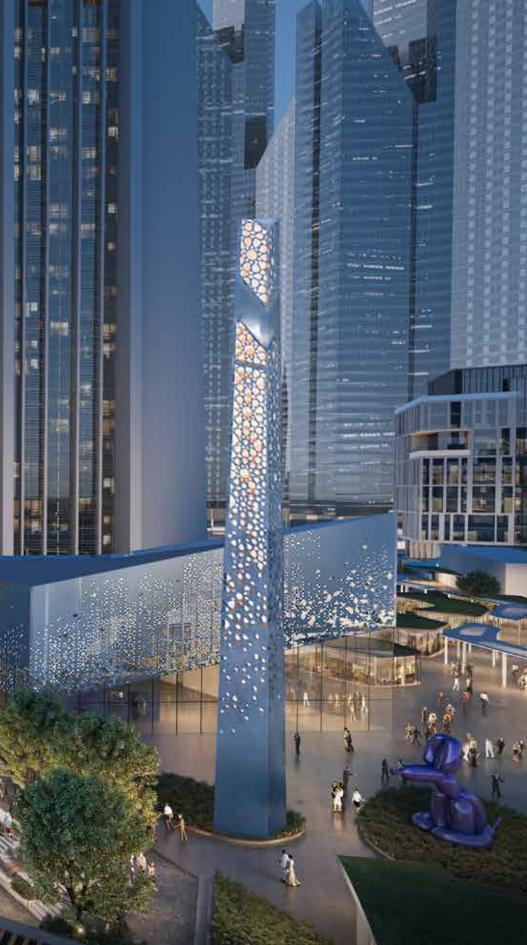

#### HALLMARK OF ICONIC DESIGN

I MAILTING THE

12.1

-

The architectural form of DIFC Living is distinctive. It is composed of interlocking geometries with a twisted cube at the top of the tower. By virtue of its uniquely articulated shape and biophilic design, the building incorporates natural lighting and ventilation, outdoor terraces, multiple outdoor green spaces and a healthy environment for people. Making this a vibrant new lifestyle hub.

#### ADHERES TO LEED RATINGS

THE GLOBAL GREEN BUILDING RATING SYSTEM.

WHERE A CAPTIVATING LIFESTYLE AWAITS

1.

Also in

100.6

REDEFINE MODERN LIVING