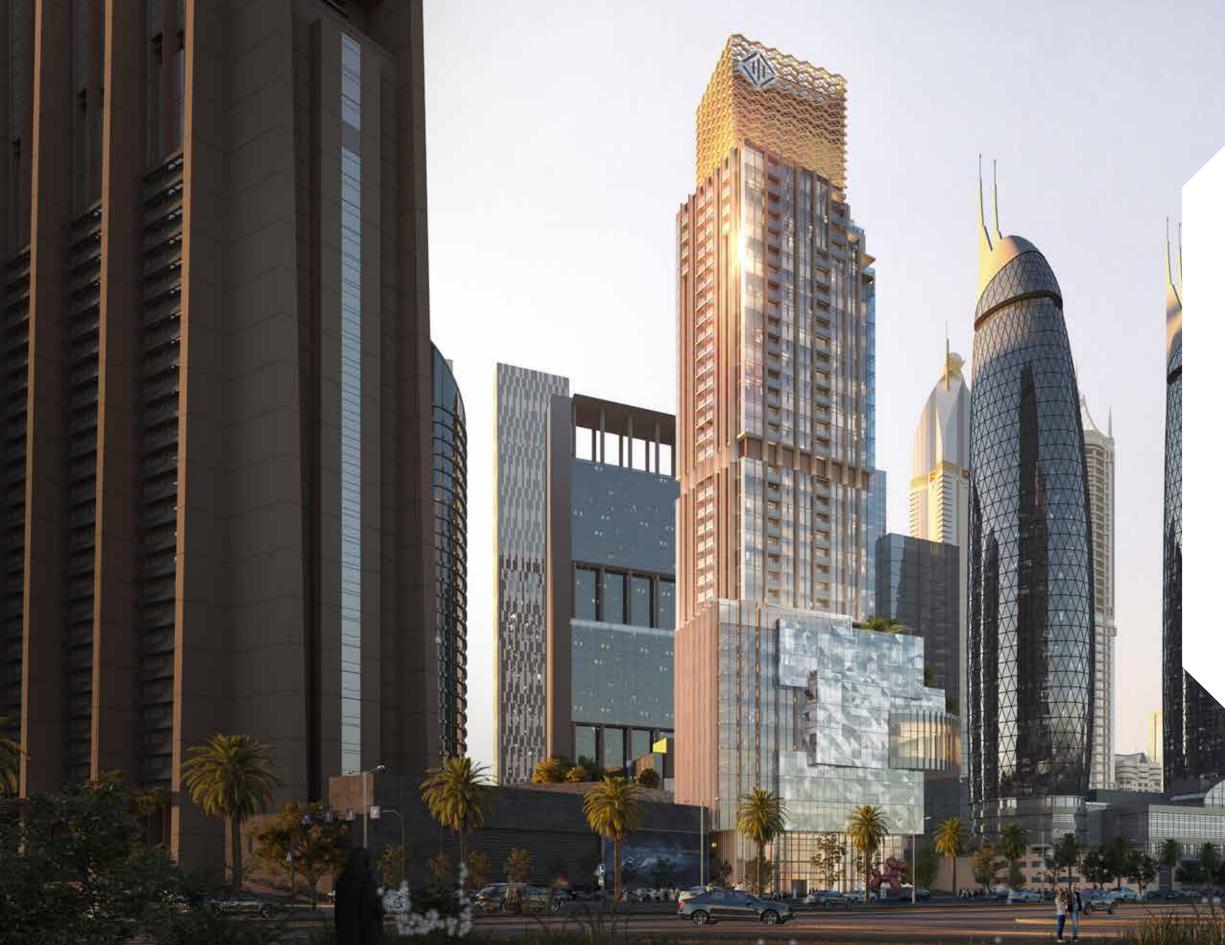

#### HALLMARK OF ICONIC DESIGN

I MAILTING THE

12.1

-

The architectural form of DIFC Living is distinctive. It is composed of interlocking geometries with a twisted cube at the top of the tower. By virtue of its uniquely articulated shape and biophilic design, the building incorporates natural lighting and ventilation, outdoor terraces, multiple outdoor green spaces and a healthy environment for people. Making this a vibrant new lifestyle hub.

#### ADHERES TO LEED RATINGS

THE GLOBAL GREEN BUILDING RATING SYSTEM.

WHERE A CAPTIVATING LIFESTYLE AWAITS

1.

Also in

100.6

REDEFINE MODERN LIVING