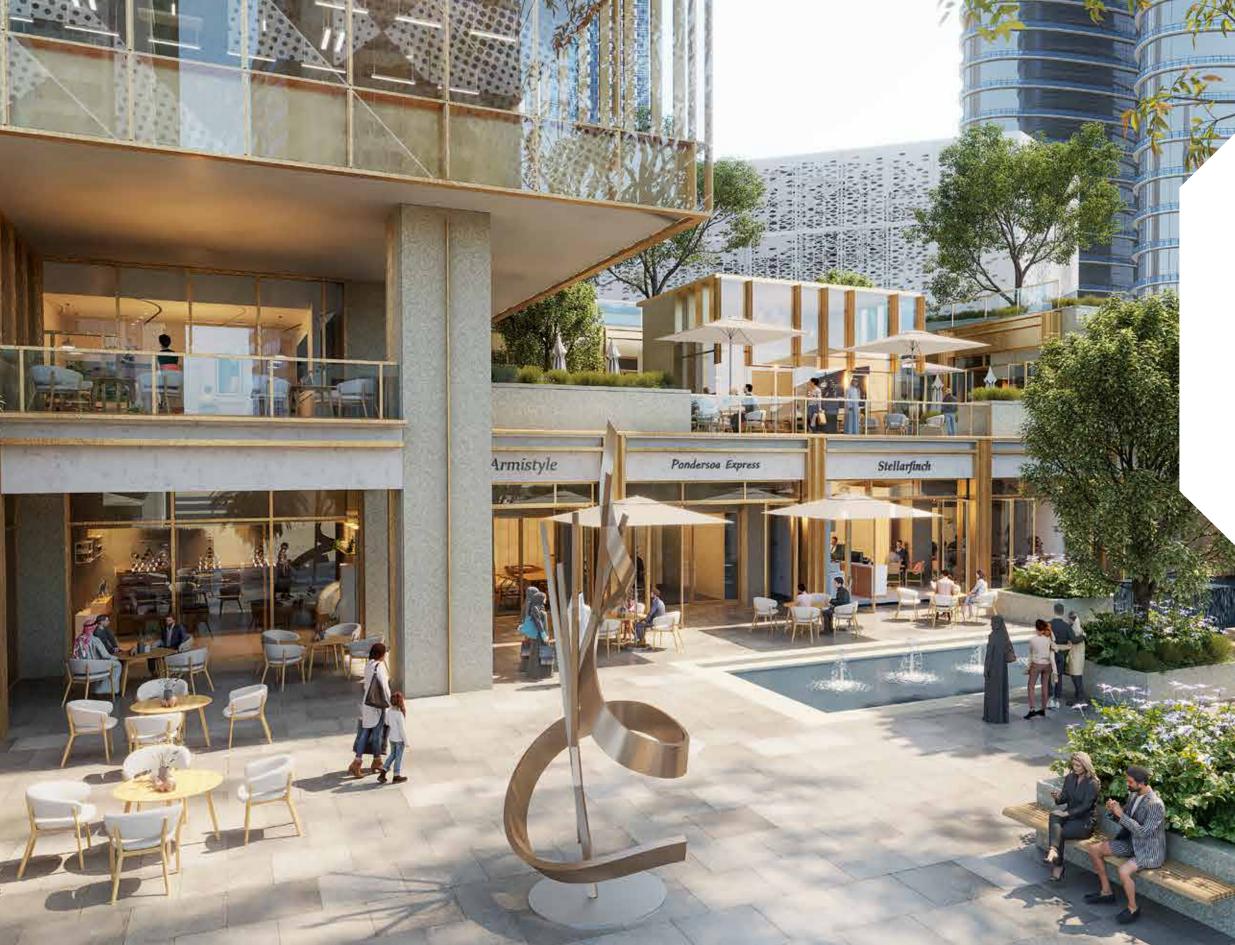

#### **GATE AVENUE**

Dubai's sought-after lifestyle destination, DIFC Gate Avenue offers over 200 diverse dining, retail, fashion, wellness and lifestyle concepts. It features a fully connected, year-round walkable indoor and outdoor pathway from The Gate Building to Central Park Towers. With iconic architecture, green lawns, and an open-air promenade, Gate Avenue provides a picturesque setting to unwind and take in the stunning views. Visitors can enjoy popular cafés, pampering spa treatments, award-winning restaurants, and shopping. There are also fun play areas for children and a vibrant calendar of events and activities.

### GLAMOUR INSPIRES GLAMOUR

DIFC Living is more than just a place to live. It embodies exclusivity and grandeur through its high-end retail spaces, fine dining experiences, and multifunctional entertainment zones. These features are seamlessly interconnected by pedestrian-friendly walkways, ensuring convenient access and a cohesive experience.