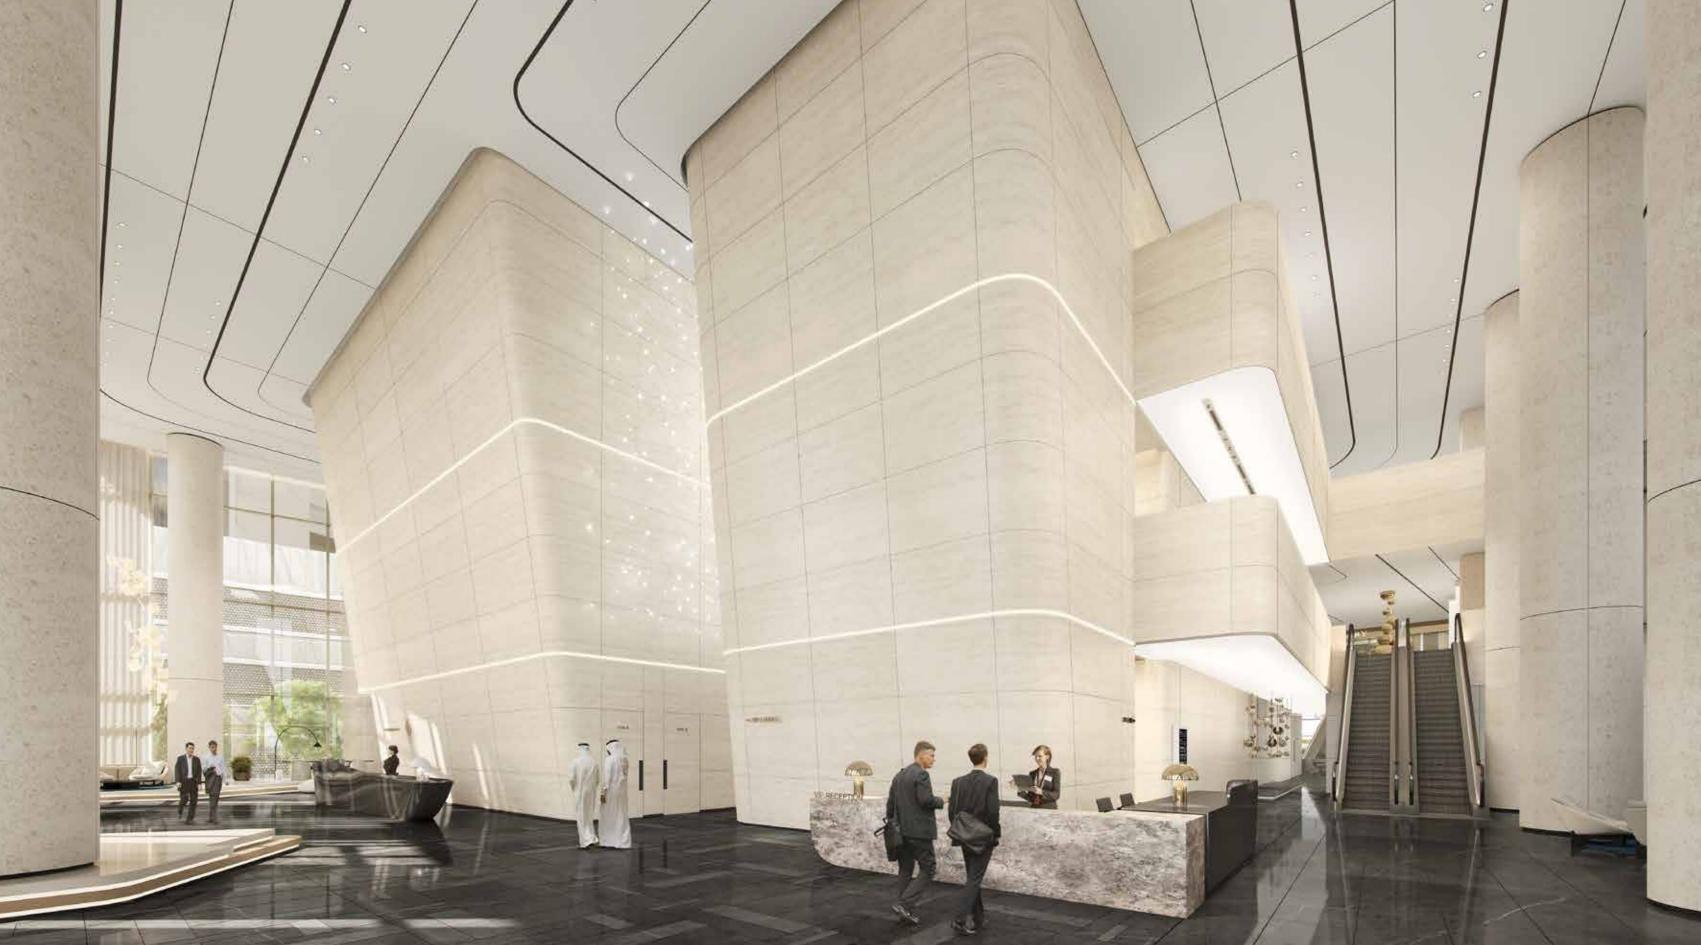

#### HALLMARK OF ICONIC DESIGN

I MAILTING THE

12.1

-

The architectural form of DIFC Living is distinctive. It is composed of interlocking geometries with a twisted cube at the top of the tower. By virtue of its uniquely articulated shape and biophilic design, the building incorporates natural lighting and ventilation, outdoor terraces, multiple outdoor green spaces and a healthy environment for people. Making this a vibrant new lifestyle hub.

#### ADHERES TO LEED RATINGS

THE GLOBAL GREEN BUILDING RATING SYSTEM.

WHERE A CAPTIVATING LIFESTYLE AWAITS

1.

Also in

100.6

REDEFINE MODERN LIVING