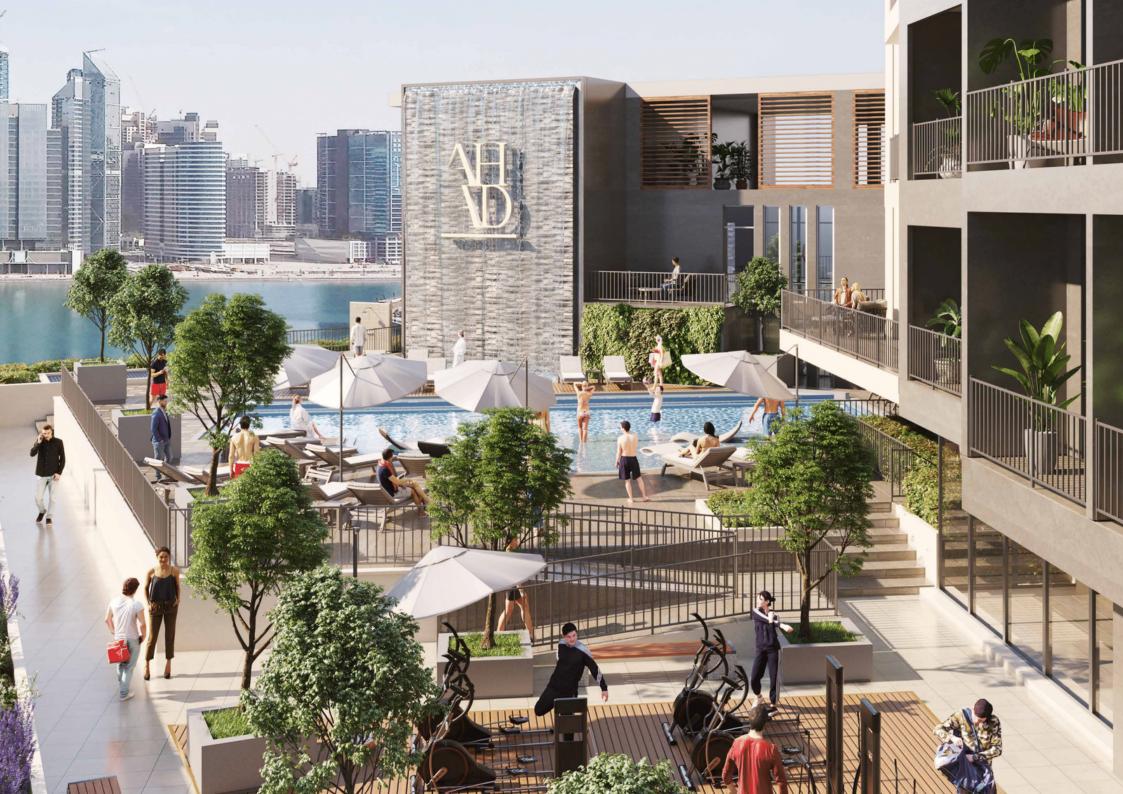

#### THE ULTIMATE LOCATION

Business Bay is one of the most ever-growing and dynamic neighborhoods in Dubai. Known as the skyscraper district, it is the business hub of Dubai. With five-star hotels, top-notch dining options, trendy bars, wellbeing centers and more, it is easily considered one of the most prestigious communities to live and invest in.

# AHAD RESIDENCES

Ahad Residences is a 30 storey residential building located in the heart of Business Bay. It has a mix of studio, 1, 2 and 3 bedroom apartments. Ahad offers a unique living experience, allowing residents to be a part of a vibrant, modern and dynamic community.

## FACILITIES & AMENITIES

Outdoor Lounging Pool

Indoor Gym

Outdoor Calisthenics Park

Sauna Room

24/7 Security

Valet Parking

Concierge Service

Retail Shops