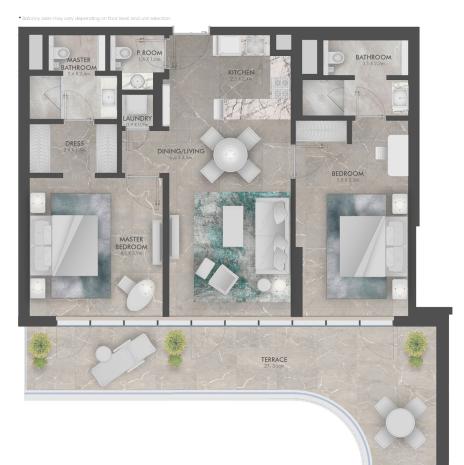

**TOTAL AREA** 

889 - 1,038 SqFt

fortimo<sup>®</sup>

Balcony sizes may vary depending on floor level and unit selection

NO. OF BR 2BR

INTERNAL AREA 1,124 SqFt

BALCONY AREA 228 - 324 SqFt

**TOTAL AREA** 1,353 - 1,448 SqFt