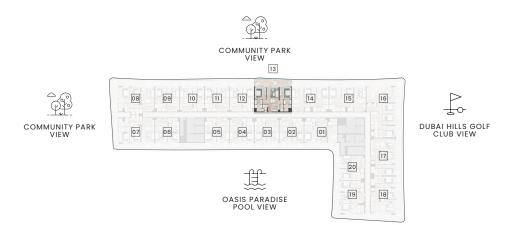

#### COMMUNITY PARK

Balcony sizes may vary depending an floor level and unit selection.

NO. OF BR | 18

1BR

INTERNAL AREA

756 SqFt

**BALCONY AREA** 

133 **-** 282 SqFt