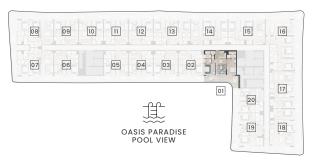

fortimo<sup>®</sup>



#### COMMUNITY PARK







Balcony sizes may vary depending an floor level and unit selection.



NO. OF BR | 18

1BR

INTERNAL AREA

756 SqFt

**BALCONY AREA** 

133 **-** 282 SqFt

**TOTAL AREA** 

889 - 1,038 SqFt

fortimo<sup>®</sup>



Balcony sizes may vary depending on floor level and unit selection



NO. OF BR 2BR

INTERNAL AREA 1,124 SqFt

BALCONY AREA 228 - 324 SqFt

**TOTAL AREA** 1,353 - 1,448 SqFt

fortimo<sup>®</sup>









NO. OF BR | 2BR WITH MAIDS ROOM

INTERNAL AREA 1,157 SqFt

BALCONY AREA 538 - 593 SqFt

**TOTAL AREA** 1,695 - 1,751 SqFt

fortimo<sup>®</sup>











NO. OF BR | 2BR

INTERNAL AREA 1,010 SqFt

BALCONY AREA 322 SqFt

TOTAL AREA 1,332 SqFt

fortimo<sup>®</sup>











NO. OF BR | 2BR

INTERNAL AREA 1,003 SqFt

BALCONY AREA 545 SqFt

TOTAL AREA 1,548 SqFt

fortimo<sup>®</sup>







Balcony sizes may vary depending on floor level and unit selection.



NO. OF BR | 2BR

**INTERNAL AREA** 1,136 - 1,139 SqFt

BALCONY AREA 204 - 585 SqFt

**TOTAL AREA** 1,340 - 1,724 SqFt

fortimo<sup>®</sup>









Balcony sizes may vary depending on floor level and unit selection.



NO. OF BR

INTERNAL AREA 1,126 - 1,127 SqFt

2BR

BALCONY AREA 227 - 275 SqFt

**TOTAL AREA** 1,353 - 1,402 SqFt

fortimo<sup>®</sup>











NO. OF BR

3BR WITH MAIDS ROOM

INTERNAL AREA

1,706 SqFt

**BALCONY AREA** 

684 - 715 SqFt

TOTAL AREA

2,390 - 2,421 SqF