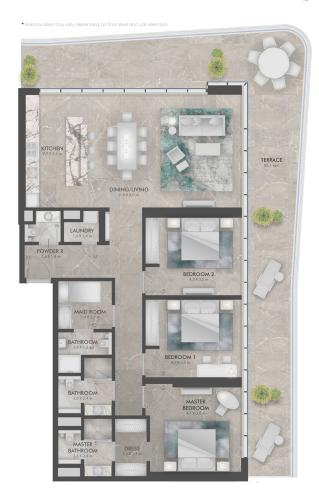

fortimo<sup>®</sup>

NO. OF BR | 2BR WITH MAIDS ROOM

INTERNAL AREA 1,157 SqFt

BALCONY AREA 538 - 593 SqFt

**TOTAL AREA** 1,695 - 1,751 SqFt

fortimo<sup>®</sup>

NO. OF BR | 2BR

INTERNAL AREA 1,010 SqFt