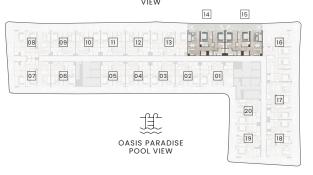

#### COMMUNITY PARK

Balcony sizes may vary depending an floor level and unit selection.

NO. OF BR | 18

1BR

INTERNAL AREA

756 SqFt

**BALCONY AREA** 

133 **-** 282 SqFt