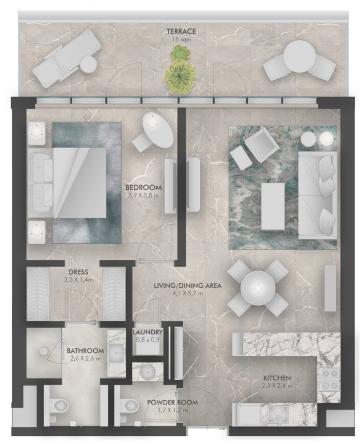

**TOTAL AREA** 

889 - 1,038 SqFt

fortimo<sup>®</sup>

Balcony sizes may vary depending on floor level and unit selection

NO. OF BR 2BR

INTERNAL AREA 1,124 SqFt

BALCONY AREA 228 - 324 SqFt

**TOTAL AREA** 1,353 - 1,448 SqFt