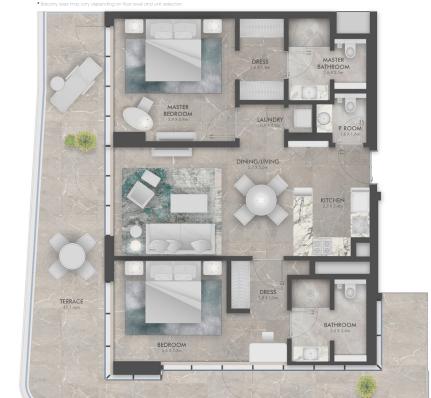

fortimo<sup>®</sup>

NO. OF BR | 2BR WITH MAIDS ROOM

INTERNAL AREA 1,157 SqFt

BALCONY AREA 538 - 593 SqFt

**TOTAL AREA** 1,695 - 1,751 SqFt

fortimo<sup>®</sup>

NO. OF BR | 2BR

INTERNAL AREA 1,010 SqFt

NO. OF BR

INTERNAL AREA 1,126 - 1,127 SqFt

2BR

BALCONY AREA 227 - 275 SqFt

**TOTAL AREA** 1,353 - 1,402 SqFt

fortimo<sup>®</sup>

NO. OF BR

3BR WITH MAIDS ROOM

INTERNAL AREA

1,706 SqFt

**BALCONY AREA** 

684 - 715 SqFt

TOTAL AREA

2,390 - 2,421 SqFt