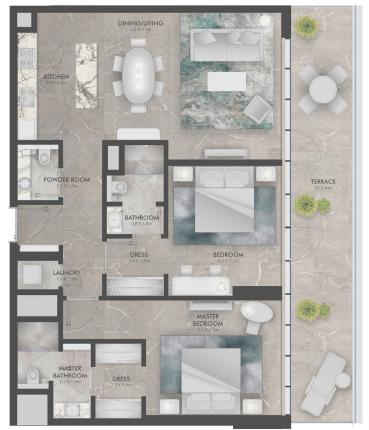

fortimo<sup>®</sup>

NO. OF BR | 2BR WITH MAIDS ROOM

INTERNAL AREA 1,157 SqFt

BALCONY AREA 538 - 593 SqFt

**TOTAL AREA** 1,695 - 1,751 SqFt

fortimo<sup>®</sup>

NO. OF BR | 2BR

INTERNAL AREA 1,010 SqFt

NO. OF BR

INTERNAL AREA 1,126 - 1,127 SqFt

2BR

BALCONY AREA 227 - 275 SqFt

**TOTAL AREA** 1,353 - 1,402 SqFt

fortimo<sup>®</sup>

NO. OF BR

3BR WITH MAIDS ROOM

INTERNAL AREA

1,706 SqFt

**BALCONY AREA** 

684 - 715 SqFt

TOTAL AREA

2,390 - 2,421 SqFt