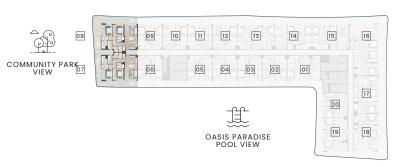

#### COMMUNITY PARK

Balcony sizes may vary depending an floor level and unit selection.

NO. OF BR | 18

1BR

INTERNAL AREA

756 SqFt

**BALCONY AREA** 

133 **-** 282 SqFt