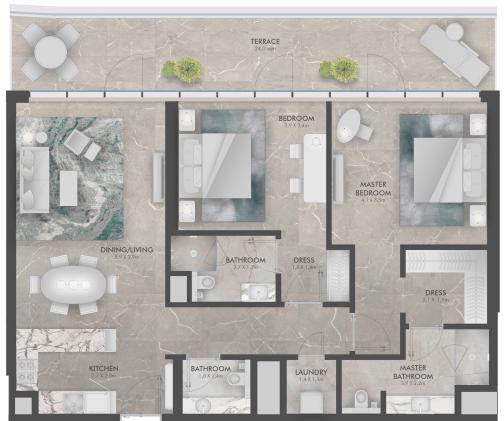

Balcony sizes may vary depending on floor level and unit selection.

NO. OF BR | 2BR

**INTERNAL AREA** 1,136 - 1,139 SqFt

BALCONY AREA 204 - 585 SqFt

**TOTAL AREA** 1,340 - 1,724 SqFt

fortimo<sup>®</sup>

Balcony sizes may vary depending on floor level and unit selection.

NO. OF BR

INTERNAL AREA 1,126 - 1,127 SqFt

2BR

BALCONY AREA 227 - 275 SqFt

**TOTAL AREA** 1,353 - 1,402 SqFt

fortimo<sup>®</sup>

NO. OF BR

3BR WITH MAIDS ROOM