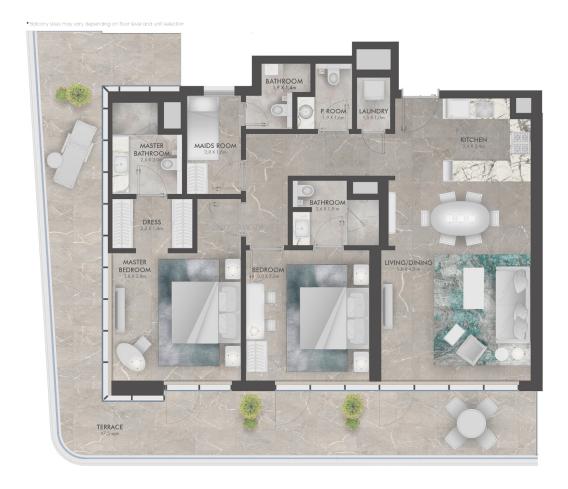

fortimo<sup>®</sup>

NO. OF BR | 2BR WITH MAIDS ROOM

INTERNAL AREA 1,157 SqFt

BALCONY AREA 538 - 593 SqFt

**TOTAL AREA** 1,695 - 1,751 SqFt

fortimo<sup>®</sup>

NO. OF BR | 2BR

INTERNAL AREA 1,010 SqFt