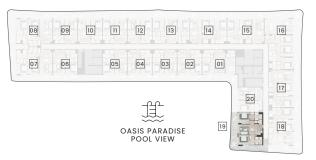

#### COMMUNITY PARK

Balcony sizes may vary depending an floor level and unit selection.

NO. OF BR | 18

1BR

INTERNAL AREA

756 SqFt

**BALCONY AREA** 

133 **-** 282 SqFt

**TOTAL AREA** 

889 - 1,038 SqFt

fortimo<sup>®</sup>

Balcony sizes may vary depending on floor level and unit selection

NO. OF BR 2BR

INTERNAL AREA 1,124 SqFt

BALCONY AREA 228 - 324 SqFt

**TOTAL AREA** 1,353 - 1,448 SqFt