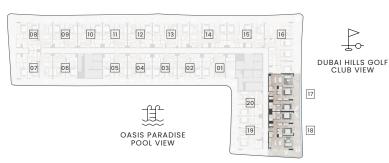

#### COMMUNITY PARK

Balcony sizes may vary depending an floor level and unit selection.

NO. OF BR | 18

1BR

INTERNAL AREA

756 SqFt

**BALCONY AREA** 

133 **-** 282 SqFt

**TOTAL AREA** 

889 - 1,038 SqFt

fortimo<sup>®</sup>

Balcony sizes may vary depending on floor level and unit selection

NO. OF BR 2BR

INTERNAL AREA 1,124 SqFt

BALCONY AREA 228 - 324 SqFt

**TOTAL AREA** 1,353 - 1,448 SqFt