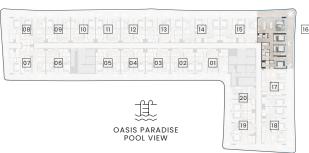

#### COMMUNITY PARK

Balcony sizes may vary depending an floor level and unit selection.

NO. OF BR | 18

1BR

INTERNAL AREA

756 SqFt

**BALCONY AREA** 

133 **-** 282 SqFt