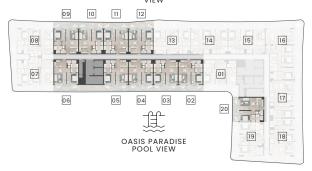

#### COMMUNITY PARK

Balcony sizes may vary depending an floor level and unit selection.

NO. OF BR | 18

1BR

INTERNAL AREA

756 SqFt

**BALCONY AREA** 

133 **-** 282 SqFt