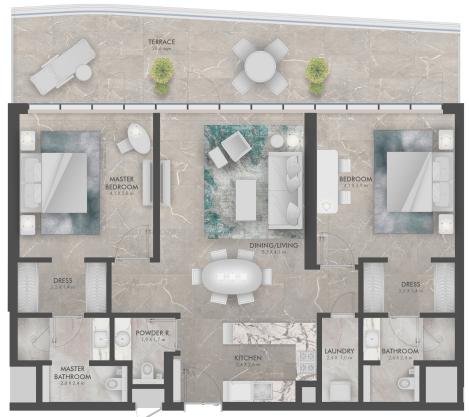

NO. OF BR

INTERNAL AREA 1,126 - 1,127 SqFt

2BR

BALCONY AREA 227 - 275 SqFt

**TOTAL AREA** 1,353 - 1,402 SqFt

fortimo<sup>®</sup>

NO. OF BR

3BR WITH MAIDS ROOM

INTERNAL AREA

1,706 SqFt

**BALCONY AREA** 

684 - 715 SqFt

TOTAL AREA

2,390 - 2,421 SqFt